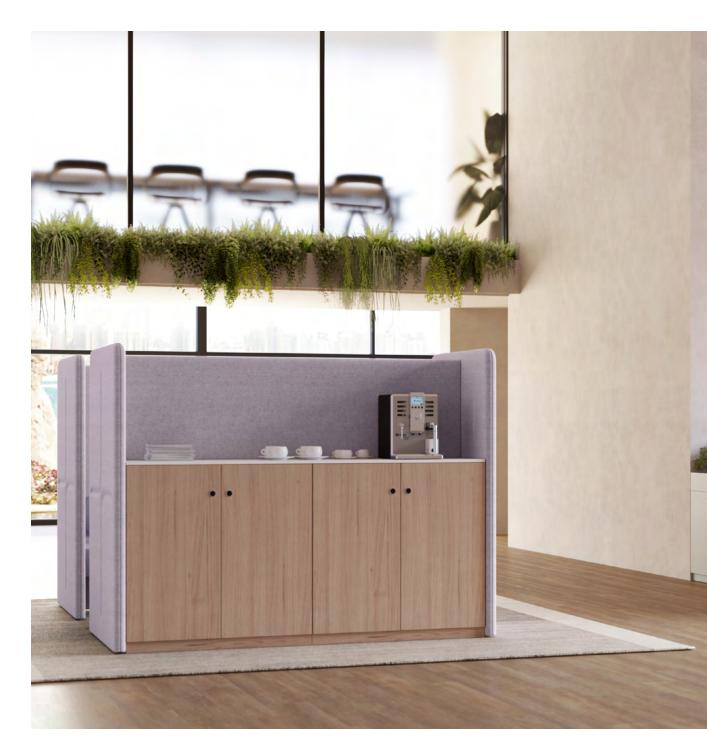

floor one - restaurant

After a restful night's sleep, your guests will expect impeccable service at breakfast, lunch or dinner, with tableware and warm beverages readily available. We provide furniture that brings organisation and calm to the forefront.

With easy to wipe surfaces and sleek storage, setting up tables becomes a quick and efficient, allowing your guests to enjoy a smooth and seamless experience.

Pictured: LockerWall - Bookcase and Perch pad Bridge - Credenza

Kubbi SK16084A1

Pren wardrobe SW1019S020AB

•0 •0 •0

onoBloc locker

Lockerwall LW1019PP & LW319S5AB

CLK locker CLK126

ridge credenza

Quarters QB3H206PMBF