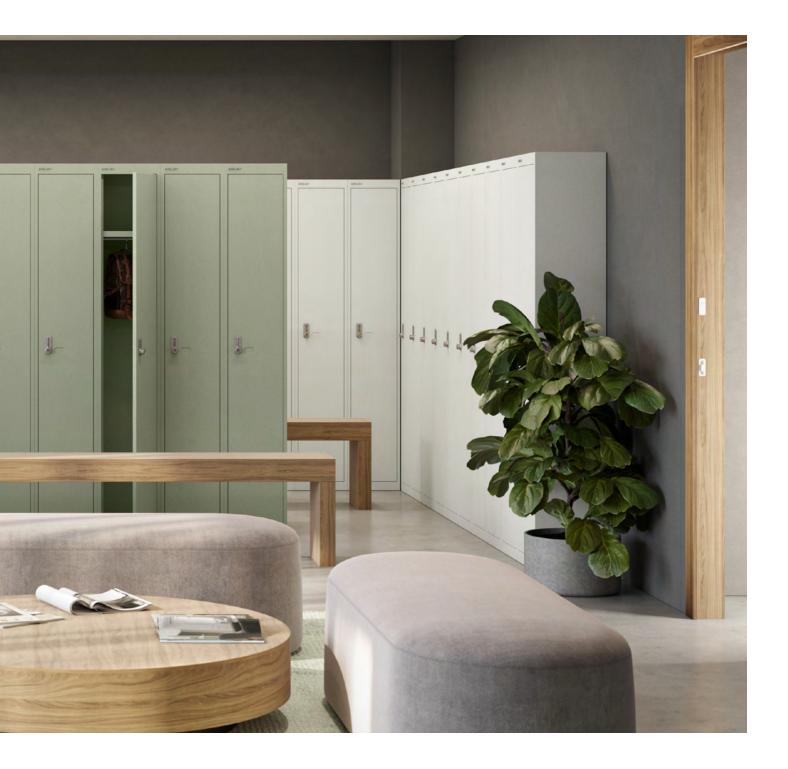

floor three - changing room

During their stay, guests may wish to use the gym or spa facilities and require somewhere safe to store their personal items. Bisley's lockers are sleek, stylish, and secure, so guests can relax and revitalise throughout their stay with peace of mind.

Pictured: LockerWall Lockers and Bookcase

Our furniture is designed and created on-site, meaning we can create a bespoke, hard-wearing bedroom range that truly encompasses your brand.

We offer both wood and steel options in a whole spectrum of paint colours, giving your guests a relaxing haven that replicates home comforts.