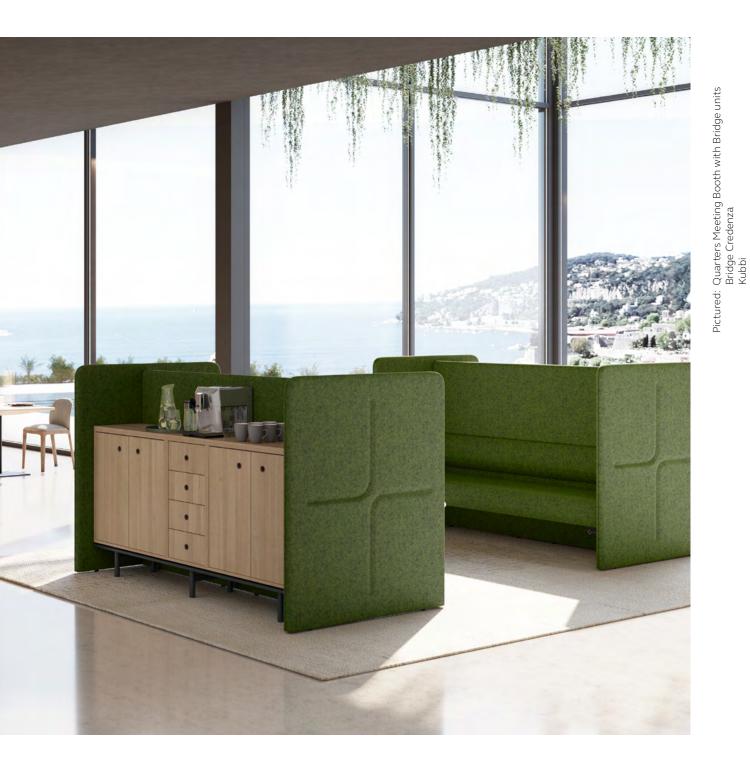

Our versatile and agile ranges look beautiful and enhance your brand, while also enabling your guests and staff to keep their personal items safe and secure, always.

Pictured: Quarters Meeting Booth Pren Two Door Cupboard Outline Floor Standing Frames

Kubbi SK16084A1

Pren wardrobe SW1019S020AB

•0 •0 •0

onoBloc locker

Lockerwall LW1019PP & LW319S5AB

CLK locker CLK126

ridge credenza

Quarters QB3H206PMBF