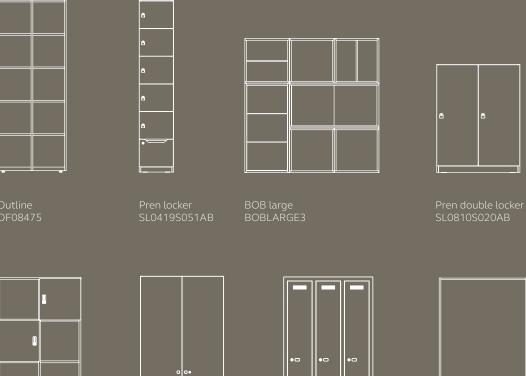

Pictured: LockerWall - Bookcase, Lockers and Perch pads Pren - Two Door Cupboard Create a warm and welcoming lobby with Bisley's flexible furniture systems, allowing your guests to relax and unwind as soon as they step through the door.

Our versatile and agile ranges look beautiful and enhance your brand, while also enabling your guests and staff to keep their personal items safe and secure, always.

Pictured: Quarters Meeting Booth Pren Two Door Cupboard Outline Floor Standing Frames

Kubbi SK16084A1

Pren wardrobe SW1019S020AB

•0 •0 •0

onoBloc locker

Lockerwall LW1019PP & LW319S5AB

CLK locker CLK126

ridge credenza

Quarters QB3H206PMBF

CLK locker CLK182

MonoBloc lockeı ML11Q3