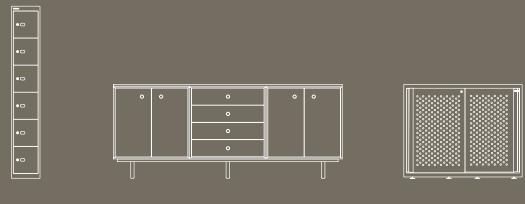

With easy to wipe surfaces and sleek storage, setting up tables becomes a quick and efficient, allowing your guests to enjoy a smooth and seamless experience.

Pictured: LockerWall - Bookcase and Perch pad Bridge - Credenza

Kubbi SK16084A1

Pren wardrobe SW1019S020AB

•0 •0 •0

onoBloc locker

Lockerwall LW1019PP & LW319S5AB

CLK locker CLK126

ridge credenza

Quarters QB3H206PMBF

If you're looking to provide a home from home, we can create sleek bedsides, stylish wardrobes, and a variety of media units and sideboards to truly complement your hotel's look and aesthetic. These pieces provide ample opportunity for your guests to safely store away their personal items, from small trinkets and accessories to large coats and suitcases. We have the ability to create something unique and innovative, yet purposeful and functional

Pictured: Rowan Mini Rowan Maxi

Pictured: Outline Floor Standing Frames Outline Storage Frames

> Create a soothing and serene space where colleagues can take five. Our ample storage solutions allow your valued employees to keep personal items stored securely, so they can continue confidently with their day.