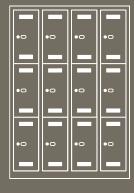

floor three - changing room

During their stay, guests may wish to use the gym or spa facilities and require somewhere safe to store their personal items. Bisley's lockers are sleek, stylish, and secure, so guests can relax and revitalise throughout their stay with peace of mind.

CLK locker CLK182

MonoBloc lockeı ML11Q3