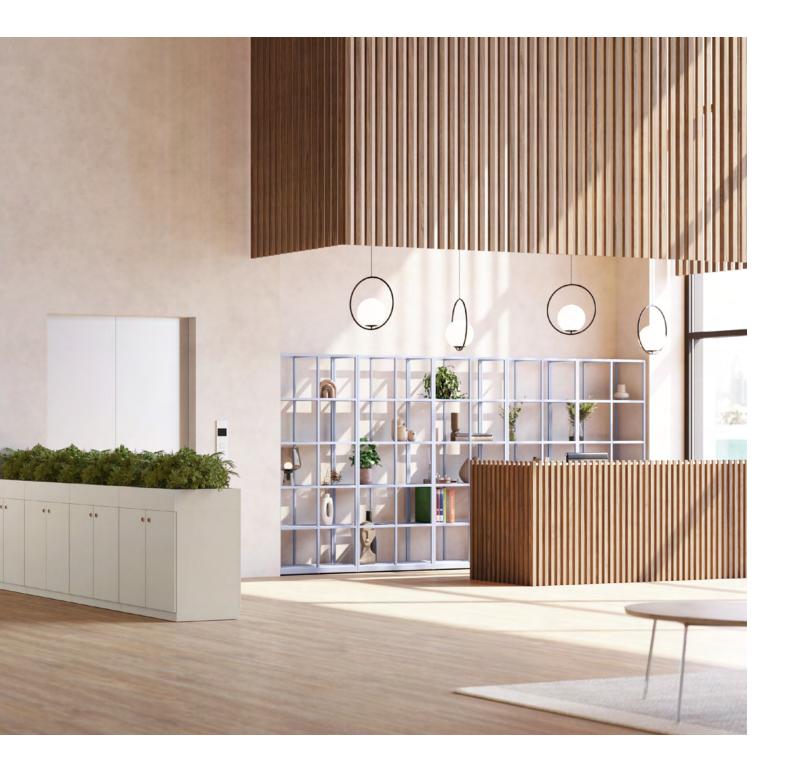

Pictured: LockerWall - Bookcase, Lockers and Perch pads Pren - Two Door Cupboard Create a warm and welcoming lobby with Bisley's flexible furniture systems, allowing your guests to relax and unwind as soon as they step through the door.

Our versatile and agile ranges look beautiful and enhance your brand, while also enabling your guests and staff to keep their personal items safe and secure, always.

Pictured: Quarters Meeting Booth Pren Two Door Cupboard Outline Floor Standing Frames