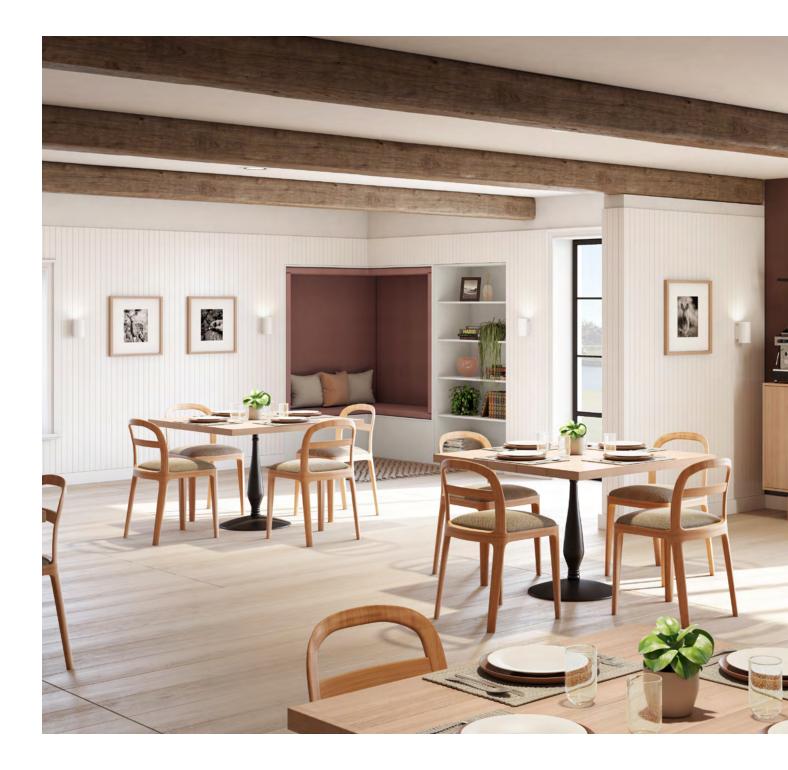

Pictured: Rowan Mini Rowan Maxi

Pictured: Outline Floor Standing Frames Outline Storage Frames

> Create a soothing and serene space where colleagues can take five. Our ample storage solutions allow your valued employees to keep personal items stored securely, so they can continue confidently with their day.