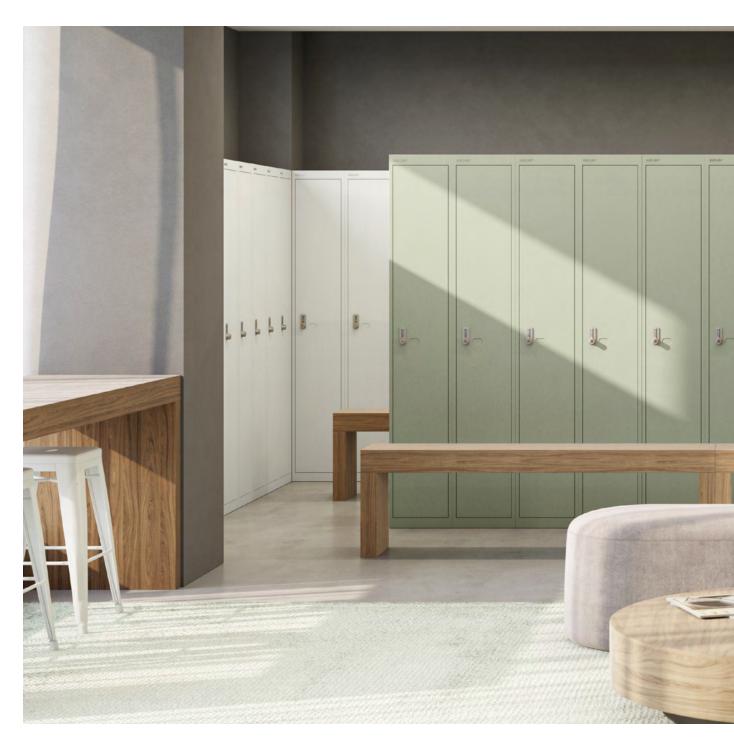

floor three - changing room

During their stay, guests may wish to use the gym or spa facilities and require somewhere safe to store their personal items. Bisley's lockers are sleek, stylish, and secure, so guests can relax and revitalise throughout their stay with peace of mind.

Pictured: LockerWall Lockers and Bookcase

Our furniture is designed and created on-site, meaning we can create a bespoke, hard-wearing bedroom range that truly encompasses your brand.

We offer both wood and steel options in a whole spectrum of paint colours, giving your guests a relaxing haven that replicates home comforts.