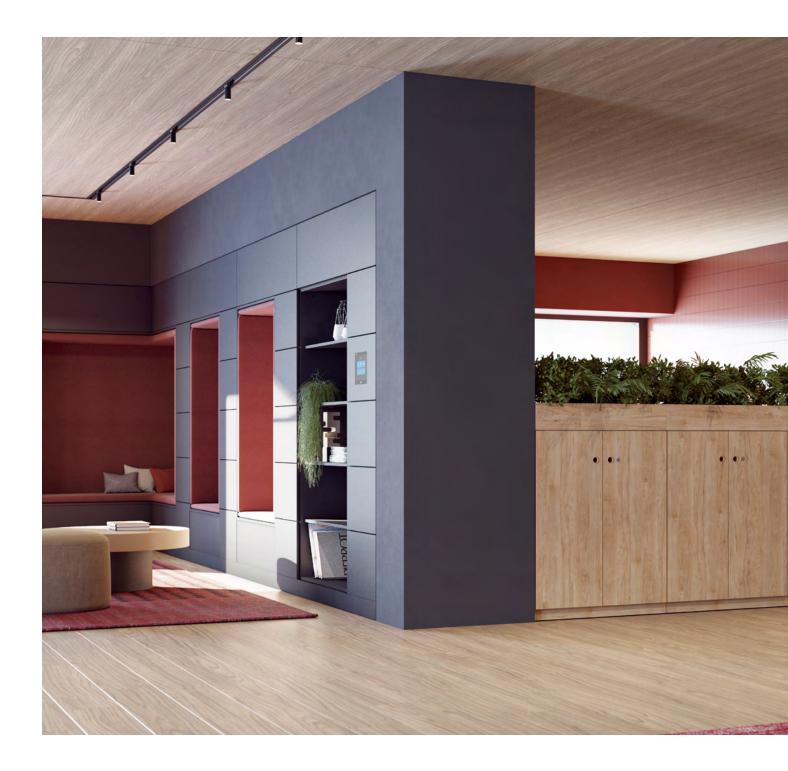

Pictured: LockerWall - Bookcase, Lockers and Perch pads Pren - Two Door Cupboard Create a warm and welcoming lobby with Bisley's flexible furniture systems, allowing your guests to relax and unwind as soon as they step through the door.

Our versatile and agile ranges look beautiful and enhance your brand, while also enabling your guests and staff to keep their personal items safe and secure, always.

Pictured: Quarters Meeting Booth Pren Two Door Cupboard Outline Floor Standing Frames