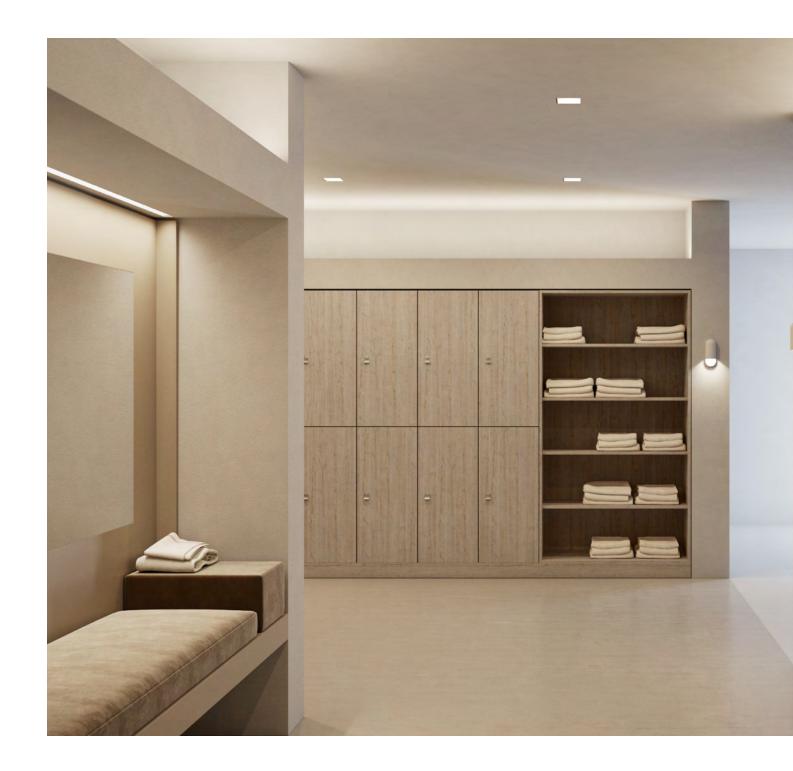

floor three - changing room

During their stay, guests may wish to use the gym or spa facilities and require somewhere safe to store their personal items. Bisley's lockers are sleek, stylish, and secure, so guests can relax and revitalise throughout their stay with peace of mind.

Pictured: LockerWall Lockers and Bookcase

Our furniture is designed and created on-site, meaning we can create a bespoke, hard-wearing bedroom range that truly encompasses your brand.

We offer both wood and steel options in a whole spectrum of paint colours, giving your guests a relaxing haven that replicates home comforts.