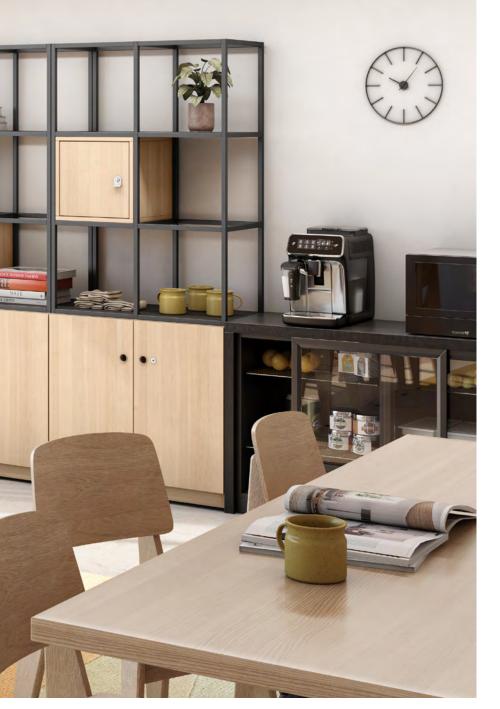

floor one - restaurant

After a restful night's sleep, your guests will expect impeccable service at breakfast, lunch or dinner, with tableware and warm beverages readily available. We provide furniture that brings organisation and calm to the forefront.

With easy to wipe surfaces and sleek storage, setting up tables becomes a quick and efficient, allowing your guests to enjoy a smooth and seamless experience.

Pictured: LockerWall - Bookcase and Perch pad Bridge - Credenza