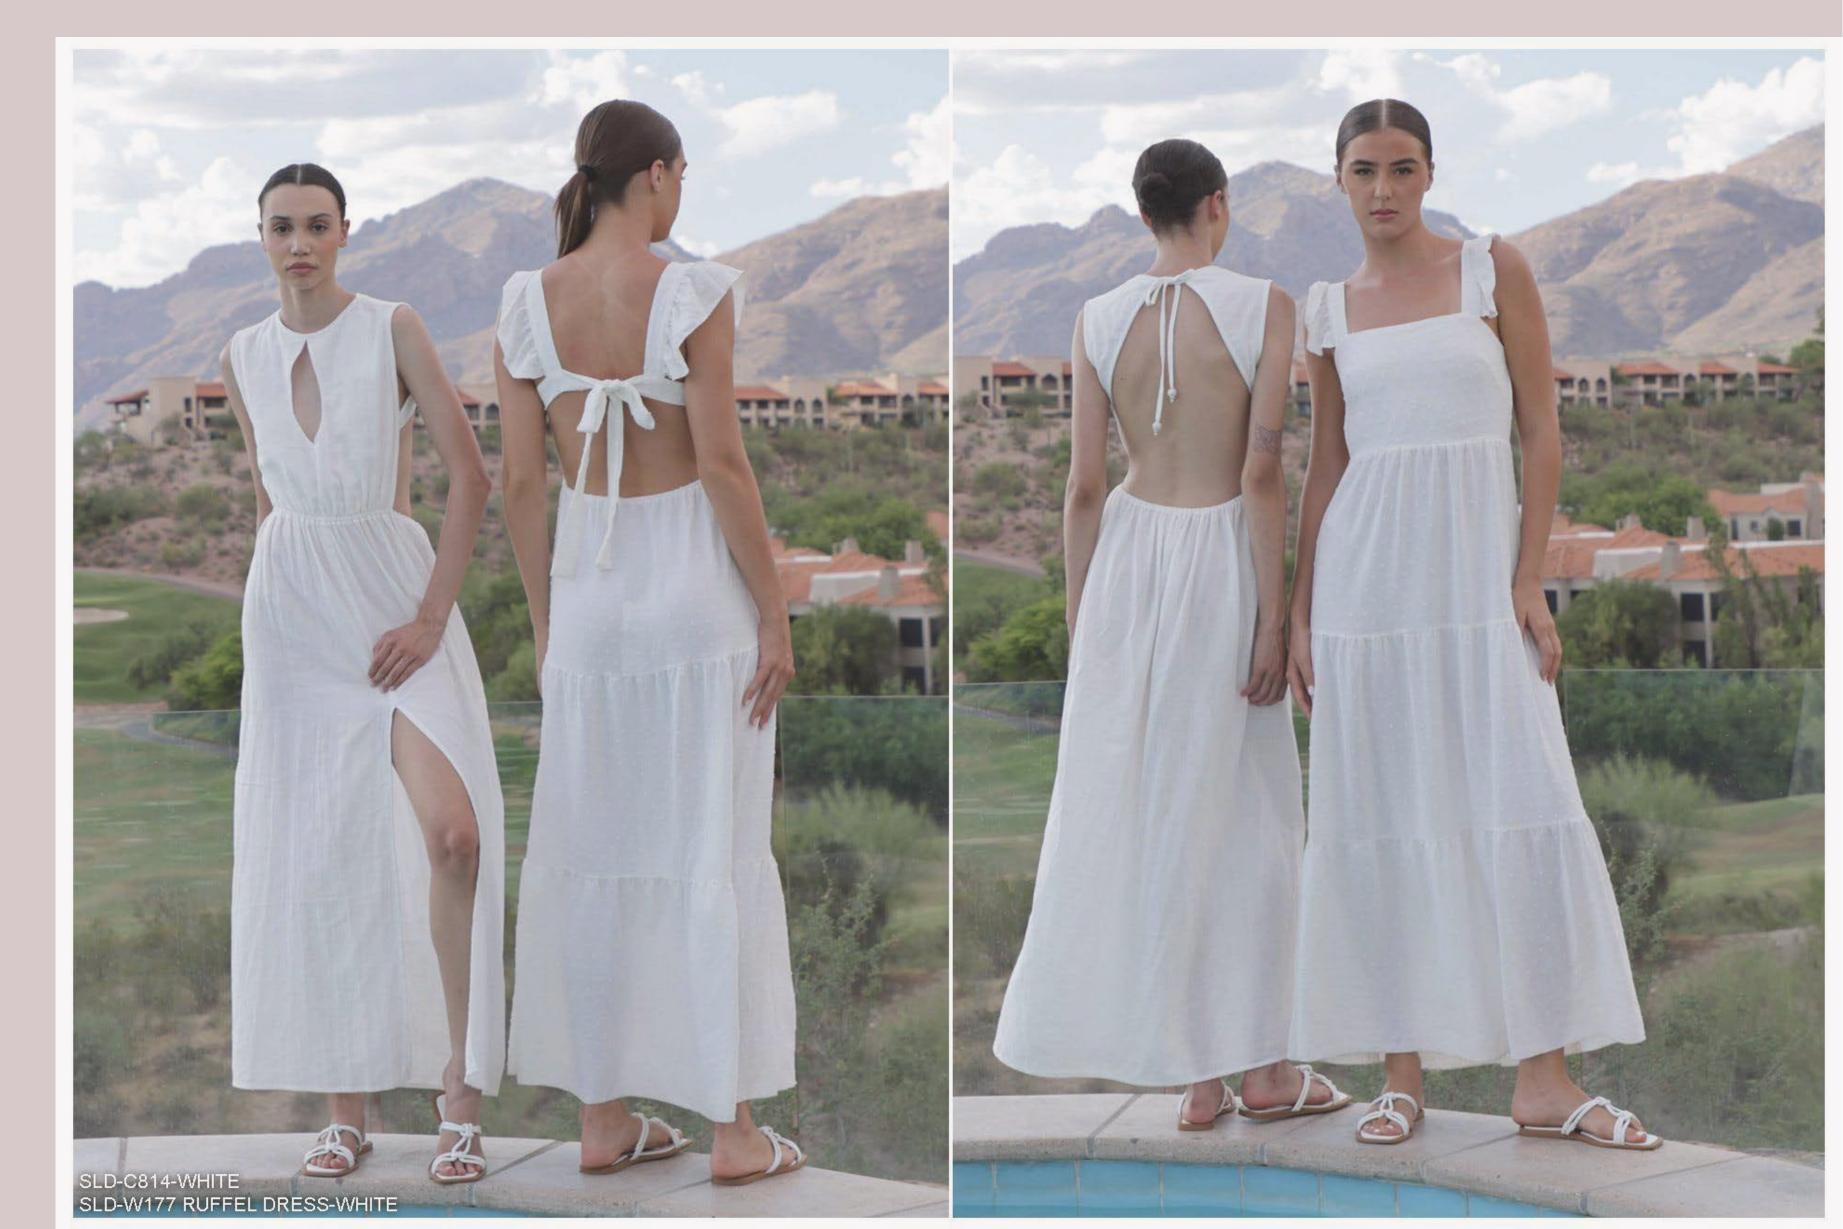

LD-8709 SHORT DRESS-WHITE LD-C824 LONG DRESS-WHITE

-

SLD-C806V NECK-WHITE SLD-C820-WHITE

SLD-C691L-CREME