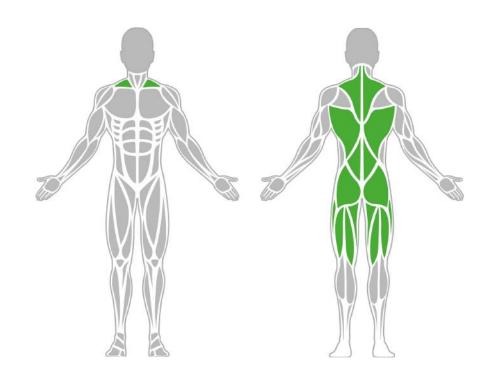

# **Muscle Groups Focus**

#### **Double Back Training Bench 1500**

The back muscle trainer is specifically designed to effectively train the muscles of the back. During bodyweight training, back training is a constant necessity for beginners and experienced exercisers alike, which is why it is important to have a suitable fitness equipment such as this back muscle strengthener for regular training. This is a great way to develop a large number of muscles, and several people can train on this equipment at the same time. The support sections can be installed at any width.