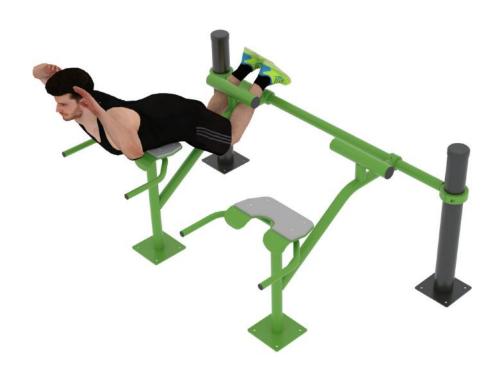

#### **Double Back Training Bench 1500**

The back muscle trainer is specifically designed to effectively train the muscles of the back. During bodyweight training, back training is a constant necessity for beginners and experienced exercisers alike, which is why it is important to have a suitable fitness equipment such as this back muscle strengthener for regular training. This is a great way to develop a large number of muscles, and several people can train on this equipment at the same time. The support sections can be installed at any width.