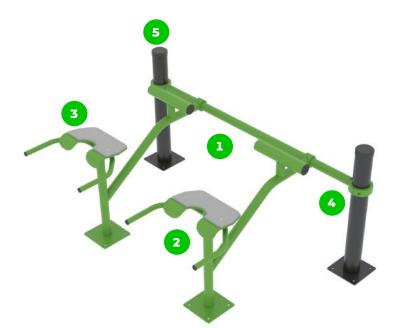

#### **Double Back Training Bench 1500**

The back muscle trainer is specifically designed to effectively train the muscles of the back. During bodyweight training, back training is a constant necessity for beginners and experienced exercisers alike, which is why it is important to have a suitable fitness equipment such as this back muscle strengthener for regular training. This is a great way to develop a large number of muscles, and several people can train on this equipment at the same time. The support sections can be installed at any width.