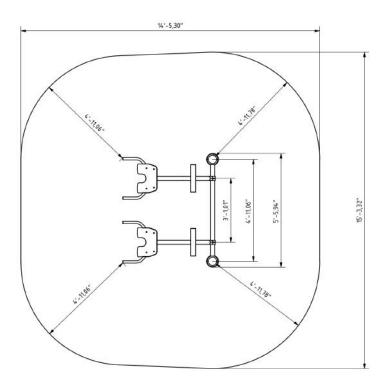

# Plan View

#### Installation information

Number of installers (concrete)
Total installation time (concrete)
Number of installers (equipment)
Total installation time (equipment)
Excavation volume
Concrete volume
Size of the base structure
Anchoring options
In-g
In combined structures, the volume of concrete required varies.

# At least 2 people Safety

60-120 min. At least 2 people 30-60 min. 28,25 ft<sup>3</sup> 28,25 ft<sup>3</sup> 4pc 19.69 x 19.69 x 31.5 ,, In-ground or surface