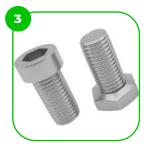

The seats and backrests are made of strong HDPE material. Which is fully heat, moisture and UV resistant.

The connecting ments are fastened with vandal-proof stainless steel screws and nuts.

The ends of the bars and posts are sealed with injection-moulded plastic caps.