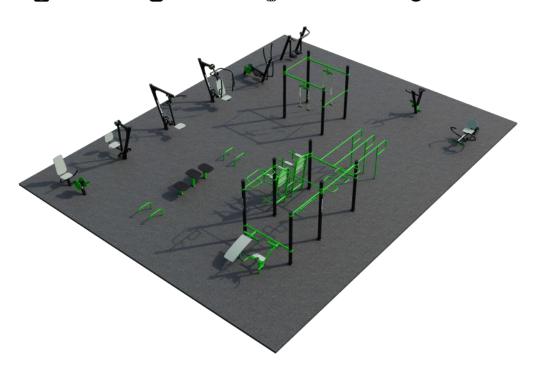

#### FitSociety 7

Elevate your public recreational offerings with FitSociety 7 Outdoor Fitness Park. Specifically designed for public parks, this outdoor fitness facility is a testament to innovation and inclusivity. Equipped with a wide selection of modern exercise equipment, FitSociety 7 creates an inviting space where individuals of all ages and fitness levels can engage in physical activity, fostering a healthier and more vibrant community.

#### **Attributes**

Product code Certificate Age group Designed for Capacity Fall height

1-3-244 EN 16630 14 + years Comminities 48 people 1.5 m