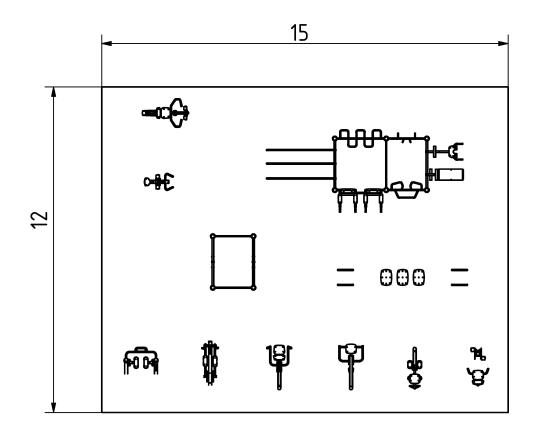

#### **Attributes**

Product code Certificate Age group Designed for Capacity Fall height

1-3-244 EN 16630 14 + years Comminities 48 people 1.5 m

## **Technical specification**

Anchoring option
Net weight
Material
Anti-corrosion possibilty
Total Area
Color options
For more color options, discuss with your sales representative.

### Warranty

In-ground or surface Structure

1664 kg Steel

S235 Paint

Galvanized or EPD Plastic

180 m<sup>2</sup> Rubber

Moving parts

Detailed information in the warranty document