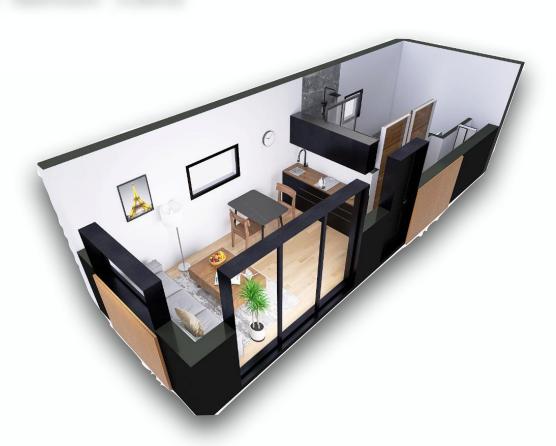

## **TECHNICAL DESIGNATION**

Length - 9.00 m Width - 3.00 m Building area - 24.00 m2

## **List of rooms:**

0.1 Room with kitchenette - 19,43m2

0.2 - Bathroom - 3.62m2