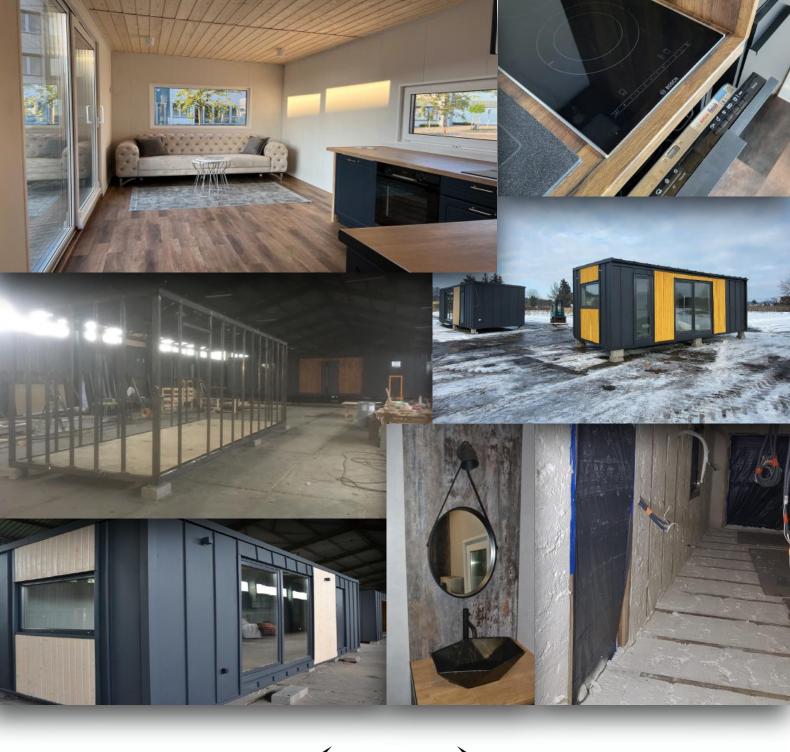

The kitchen is made of high quality materials to meet your expectations. We use white goods from BOSCH

High quality stone tiles are used in the bathroom. GROHE fittings and Villeroy-Boch ceramics.

For heating, we use air-conditioning units that work on the principle of a 3.5 KW heat pump with a heating function down to -25 degrees, with external radiators, which according to our planning is the most economical solution for the customer. In addition, we install infrared heating panels or underfloor heating in the rooms.

## **Flooring**

We use Rocko brand vinyl panels

Rocko brand vinyl panels in our modular homes. This is SPC's range of vinyl flooring, which boasts beautiful design and exceptional performance. They are manufactured using a digital printing, process and give the

the look of natural wood and stone down to the smallest detail. And, as with natural floors, the design varies within each décor, allowing you to install up to 14 m² without repeating individual panels. Rocko vinyl planks are extremely dimensionally stable and are therefore and are therefore suitable for installation in sunny and high-traffic areas. It is water resistance and high resistance to damage and scratches make it ideal for kitchens and bathrooms.