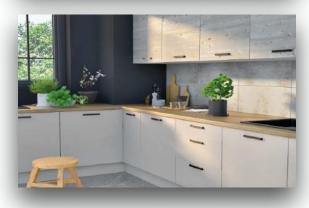

The kitchen is made of high quality materials to meet your expectations. We use white goods from BOSCH

High quality stone tiles are used in the bathroom. GROHE fittings and Villeroy-Boch ceramics.

For heating, we use air-conditioning units that work on the principle of a 3.5 KW heat pump with a heating function down to -25 degrees, with external radiators, which according to our planning is the most economical solution for the customer. In addition, we install infrared heating panels or underfloor heating in the rooms.

# Kitchen

## **Equipment offers us**

- Cooker bonnet
- Built-in oven
- Built-in dishwashe

- Built-in fridge-freezer