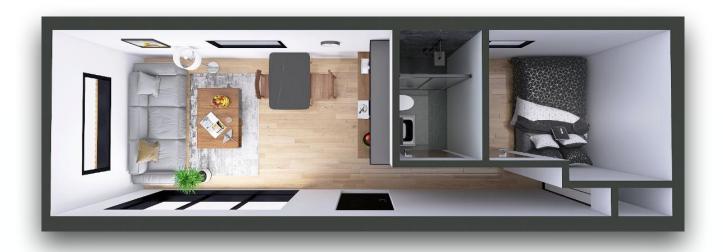

## **TECHNICAL DESIGNATION**

Length - 9.00 m Width - 3.00 m Building area - 24.00 m2

## **List of rooms:**

0.1 Room with kitchenette - 19,43m2

0.2 - Bathroom - 3.62m2