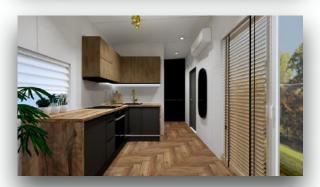

The kitchen is made of high quality materials to meet your expectations. We use white goods from BOSCH

High quality stone tiles are used in the bathroom. GROHE fittings and Villeroy-Boch ceramics.

For heating, we use air-conditioning units that work on the principle of a 3.5 KW heat pump with a heating function down to -25 degrees, with external radiators, which according to our planning is the most economical solution for the customer. In addition, we install infrared heating panels or underfloor heating in the rooms.

# Kitchen

## **Equipment offers us**

- Cooker bonnet
- Built-in oven
- Built-in dishwashe

- Built-in fridge-freezer