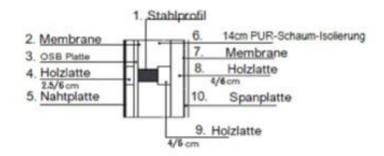

## Design

Load-bearing structure space-welded steel frame with steel profiles 100x60x5 mm, between the frames steel elements with profiles 60x40x4 mm.

Built-up outer walls according to the following layers:

- 0.7 mm thick folded sheet (or decoration with impregnated board).
- -wood lath 2.5 x 6 cm
- OSB 12 mm thick
- steel profile 60x40x4 mm
- Wooden batten 4 x 6 cm (vertical installation)
- Wall insulation of closed-cell PUR foam, 4 cm thick.
- Wall insulation with 8 cm thick open-cell PUR foam.
- Wooden batten 4 x 6 cm (horizontal assembly every approx. 60 cm)
- 1.2 cm thick ECO chipboard

### Wandquerschnitt: