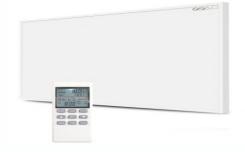

The kitchen is made of high quality materials to meet your expectations. We use white goods from BOSCH

High quality stone tiles are used in the bathroom. GROHE fittings and Villeroy-Boch ceramics.

For heating, we use air-conditioning units that work on the principle of a 3.5 KW heat pump with a heating function down to -25 degrees, with external radiators, which according to our planning is the most economical solution for the customer. In addition, we install infrared heating panels or underfloor heating in the rooms.

# **Additional options**

Heating mat 220W/m2 integrated into the floor of the house, controlled via WI FI

Additional modern and very economical heating system