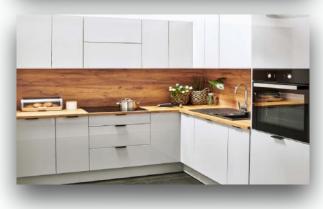

The kitchen is made of high quality materials to meet your expectations. We use white goods from BOSCH

High quality stone tiles are used in the bathroom. GROHE fittings and Villeroy-Boch ceramics.

For heating, we use air-conditioning units that work on the principle of a 3.5 KW heat pump with a heating function down to -25 degrees, with external radiators, which according to our planning is the most economical solution for the customer. In addition, we install infrared heating panels or underfloor heating in the rooms.

# Kitchen

## **Equipment offers us**

- Cooker bonnet
- Built-in oven
- Built-in dishwashe

- Built-in fridge-freezer