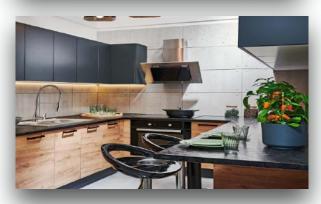

The kitchen is made of high quality materials to meet your expectations. We use white goods from BOSCH

High quality stone tiles are used in the bathroom. GROHE fittings and Villeroy-Boch ceramics.

For heating, we use air-conditioning units that work on the principle of a 3.5 KW heat pump with a heating function down to -25 degrees, with external radiators, which according to our planning is the most economical solution for the customer. In addition, we install infrared heating panels or underfloor heating in the rooms.

# Kitchen

## **Equipment offers us**

- Cooker bonnet
- Built-in oven
- Built-in dishwashe

- Built-in fridge-freezer