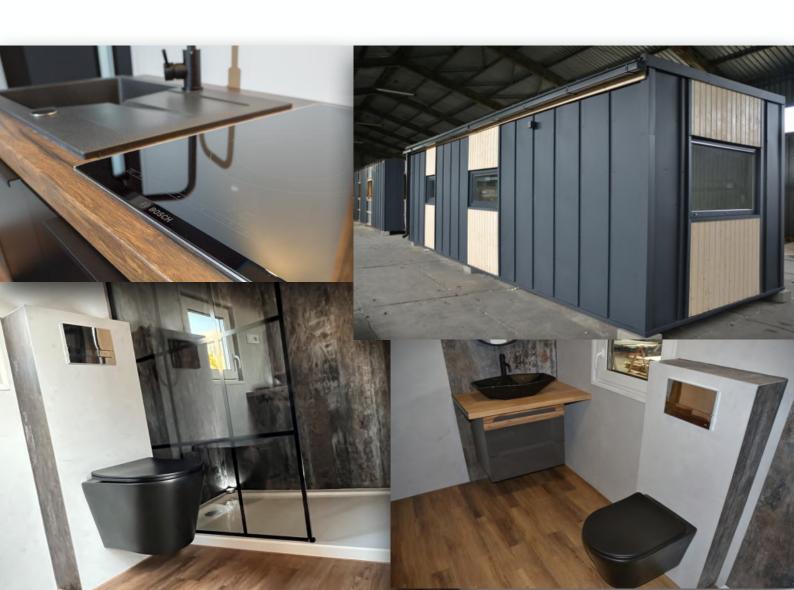

The kitchen is made of high quality materials to meet your expectations. We use white goods from BOSCH

High quality stone tiles are used in the bathroom. GROHE fittings and Villeroy-Boch ceramics.

For heating, we use air-conditioning units that work on the principle of a 3.5 KW heat pump with a heating function down to -25 degrees, with external radiators, which according to our planning is the most economical solution for the customer. In addition, we install infrared heating panels or underfloor heating in the rooms.

## **Sanitary ceramics**

Since 1748, the Villeroy & Boch brand has been synonymous with high quality and beauty, with advanced ideas and techniques in ceramics. It has always been Villeroy & Boch's ambition to create a home that invites you to celebrate life's moments.

## **Sanitary fittings**

TOP PERFORMANCE THAT GOES BEYOND DESIGN

Enjoy stunning, elegant design and reliable functionality with GROHE taps. Unique design and innovative technologies allow you to discover a whole new level of comfort every day.