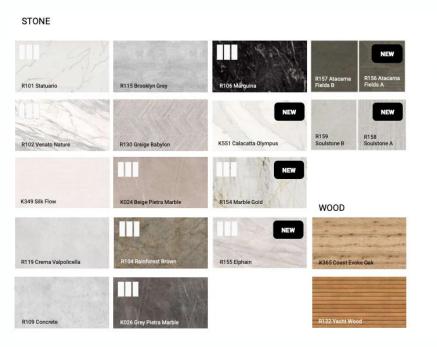

### Wall

The waterproof, large-format wall tiles from Rocko Tiles are a real revolution among cladding and decorative materials. Decorative materials. Rocko Tiles are available in a range of fashionable designs,

that perfectly imitate wood, concrete or marble and can be used in living

rooms, kitchens and bathrooms. The lightweight and thin tiles replace paint, wallpaper, stoneware or ceramic tiles on your wall. Rocko tiles are absolutely waterproof, hygienic and dimensionally stable. They are the ideal material to furnish your dream bathroom.