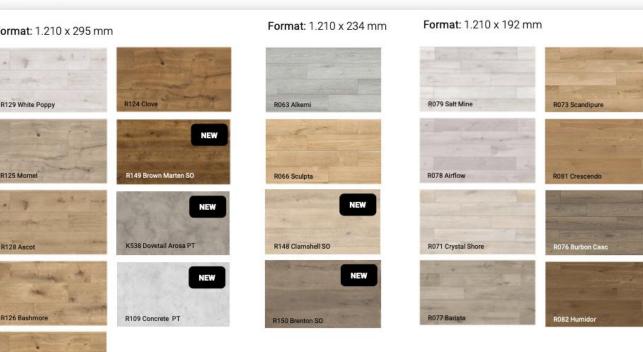

## **Flooring**

We use Rocko brand vinyl panels

Rocko brand vinyl panels in our modular homes. This is SPC's range of vinyl flooring, which boasts beautiful design and exceptional performance. They are manufactured using a digital printing, process and give the

the look of natural wood and stone down to the smallest detail. And, as with natural floors, the design varies within each décor, allowing you to install up to 14 m² without repeating individual panels. Rocko vinyl planks are extremely dimensionally stable and are therefore and are therefore suitable for installation in sunny and high-traffic areas. It is water resistance and high resistance to damage and scratches make it ideal for kitchens and bathrooms.