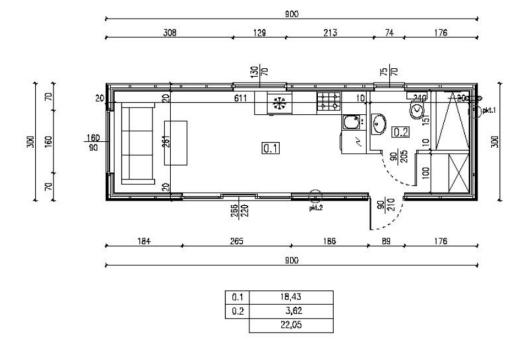

## **TECHNICAL DESIGNATION**

Length - 9.00 m Width - 3.00 m Building area - 24.00 m2

## **List of rooms:**

0.1 Room with kitchenette - 19,43m2

0.2 - Bathroom - 3.62m2