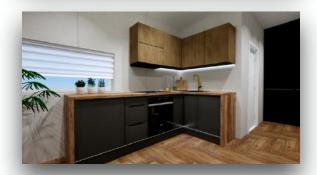

The kitchen is made of high quality materials to meet your expectations. We use white goods from BOSCH

High quality stone tiles are used in the bathroom. GROHE fittings and Villeroy-Boch ceramics.

For heating, we use air-conditioning units that work on the principle of a 3.5 KW heat pump with a heating function down to -25 degrees, with external radiators, which according to our planning is the most economical solution for the customer. In addition, we install infrared heating panels or underfloor heating in the rooms.

# Kitchen

## **Equipment offers us**

- Cooker bonnet
- Built-in oven
- Built-in dishwashe

- Built-in fridge-freezer