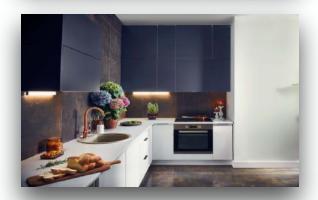

The kitchen is made of high quality materials to meet your expectations. We use white goods from BOSCH

High quality stone tiles are used in the bathroom. GROHE fittings and Villeroy-Boch ceramics.

For heating, we use air-conditioning units that work on the principle of a 3.5 KW heat pump with a heating function down to -25 degrees, with external radiators, which according to our planning is the most economical solution for the customer. In addition, we install infrared heating panels or underfloor heating in the rooms.

# Kitchen

## **Equipment offers us**

- Cooker bonnet
- Built-in oven
- Built-in dishwashe

- Built-in fridge-freezer