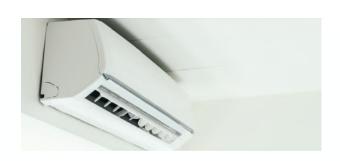

The kitchen is made of high quality materials to meet your expectations. We use white goods from BOSCH

High quality stone tiles are used in the bathroom. GROHE fittings and Villeroy-Boch ceramics.

For heating, we use air-conditioning units that work on the principle of a 3.5 KW heat pump with a heating function down to -25 degrees, with external radiators, which according to our planning is the most economical solution for the customer. In addition, we install infrared heating panels or underfloor heating in the rooms.

### **Installation material:**

- -water installation made of PE pipes
- -hot water installation made of PE pipes,
- -electric hot water tank with a capacity of 50 litres
- -sanitary waste water installation made of PVC pipes
- -electrical installation made of copper cables
- -electrical heating (bath ladder heater 800 W)
- -heating/cooling air conditioner 3.5 kW
- -bath ventilation duct Ø100 mm
- -sockets type SCHNEIDER schuko
- -3 external contacts
- -electric water connection heating (antifreeze)

# Pleated blinds for interior windows

Dual air conditioning

Electric roller shutter set

J A K MODULES

THE BULL UNDER THE STEEL FRAMES