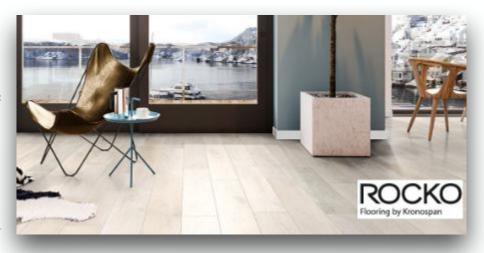

## **Flooring**

We use Rocko brand vinyl panels

Rocko brand vinyl panels in our modular homes. This is SPC's range of vinyl flooring, which boasts beautiful design and exceptional performance. They are manufactured using a digital printing, process and give the

the look of natural wood and stone down to the smallest detail. And, as with natural floors, the design varies within each décor, allowing you to install up to 14 m² without repeating individual panels. Rocko vinyl planks are extremely dimensionally stable and are therefore and are therefore suitable for installation in sunny and high-traffic areas. It is water resistance and high resistance to damage and scratches make it ideal for kitchens and bathrooms.