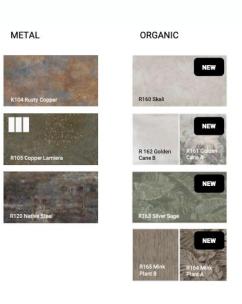

### Wall

The waterproof, large-format wall tiles from Rocko Tiles are a real revolution among cladding and decorative materials. Decorative materials. Rocko Tiles are available in a range of fashionable designs,

that perfectly imitate wood, concrete or marble and can be used in living

rooms, kitchens and bathrooms. The lightweight and thin tiles replace paint, wallpaper, stoneware or ceramic tiles on your wall. Rocko tiles are absolutely waterproof, hygienic and dimensionally stable. They are the ideal material to furnish your dream bathroom.