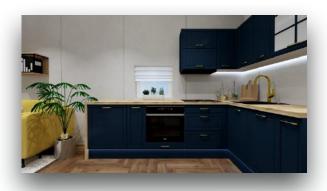

The kitchen is made of high quality materials to meet your expectations. We use white goods from BOSCH

High quality stone tiles are used in the bathroom. GROHE fittings and Villeroy-Boch ceramics.

For heating, we use air-conditioning units that work on the principle of a 3.5 KW heat pump with a heating function down to -25 degrees, with external radiators, which according to our planning is the most economical solution for the customer. In addition, we install infrared heating panels or underfloor heating in the rooms.

# Kitchen

## **Equipment offers us**

- Cooker bonnet
- Built-in oven
- Built-in dishwashe

- Built-in fridge-freezer