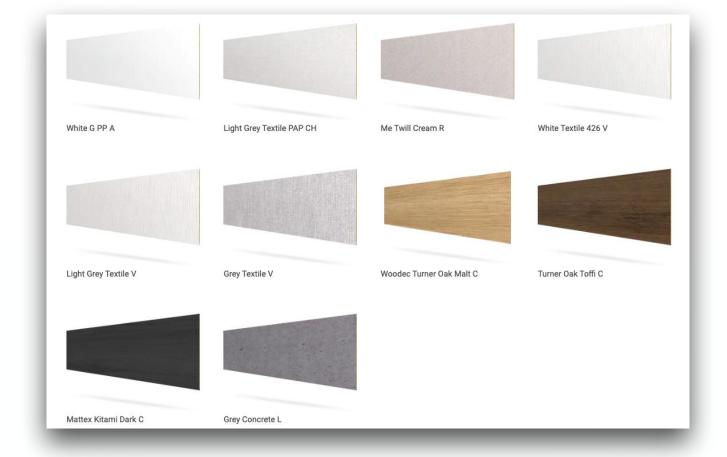

### Wall

The waterproof, large-format wall tiles from Rocko Tiles are a real revolution among cladding and decorative materials. Decorative materials. Rocko Tiles are available in a range of fashionable designs,

that perfectly imitate wood, concrete or marble and can be used in living

rooms, kitchens and bathrooms. The lightweight and thin tiles replace paint, wallpaper, stoneware or ceramic tiles on your wall. Rocko tiles are absolutely waterproof, hygienic and dimensionally stable. They are the ideal material to furnish your dream bathroom.