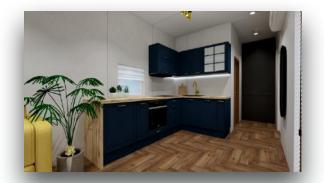

The kitchen is made of high quality materials to meet your expectations. We use white goods from BOSCH

High quality stone tiles are used in the bathroom. GROHE fittings and Villeroy-Boch ceramics.

For heating, we use air-conditioning units that work on the principle of a 3.5 KW heat pump with a heating function down to -25 degrees, with external radiators, which according to our planning is the most economical solution for the customer. In addition, we install infrared heating panels or underfloor heating in the rooms.

# Kitchen

## **Equipment offers us**

- Cooker bonnet
- Built-in oven
- Built-in dishwashe

- Built-in fridge-freezer