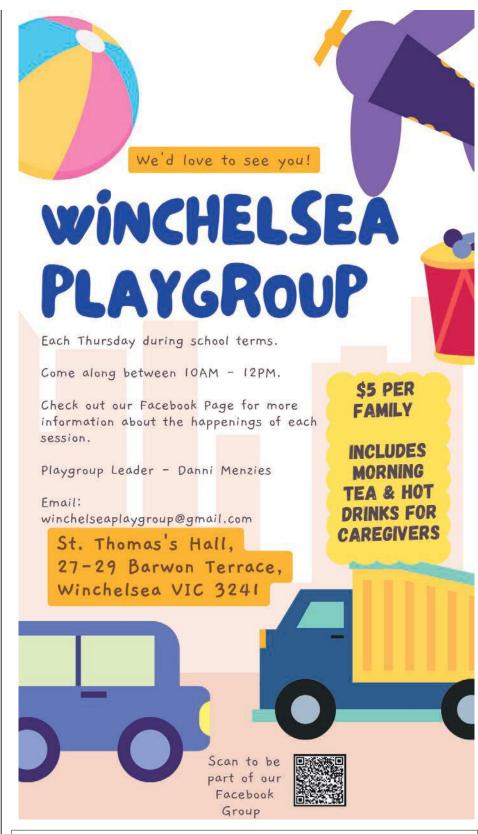

Registrations are open now for the 2025 Memory Walk & Jog event in Geelong and across Australia. More details can be found at www.memorywalk.com.au/event/geelong.

Fun, Interactive music sessions for pre-school children (0-4 y.o.) and parents/caregivers

When: Mondays from 10 to 11 am (runs during school terms) Where: St Thomas' Hall 25 Barwon Tce.

To Enquire ring: 0407838256

Call 0493 244 812

5234 6585 0417 385 984

For all your septic tank, grease traps and interceptor pits servicing.