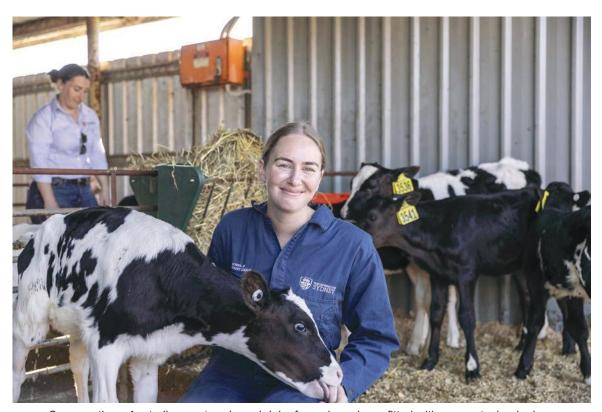

# PhD student, Alice Shirley uses new technology to select more heat tolerant dairy cattle

#### **Dairy Up**

Innovative sensor technologies, such as those used on dairy cattle, are generating large data sets that open up new research opportunities.

The Dairy UP team is taking advantage of this, in a project that aims to improve the accuracy of the Heat Tolerance Australian Breeding Value (ABV).

Under the supervision of Dr Anna Chlingaryan, Dairy UP PhD student, Alice Shirley, is using data from rumen sensors to explore how cattle respond differently to heat events.

The team is using artificial intelligence (Al) tools to develop a hybrid Al-based model to improve the assessment of heat tolerance in dairy cows. The model draws upon more than 20 years of historical climate and dairy cattle production data the model to improve the identification of more heat-tolerant animals.

More information: www.dairyup.com.au

\* Data supplied by SmaXtec

Cows on three Australian pasture-based dairy farms have been fitted with sensor technologies to monitor drinking behaviour and core body temperature, every 10 minutes, 24 hours a day.