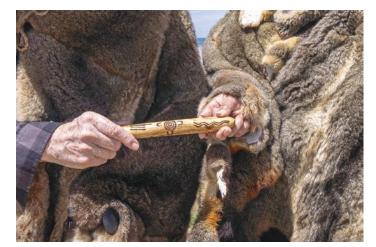

Wadawurrung Ngarrweet Uncle Mel and Wadawurrung Elder Aunty Mary exchange Pilk Purriyn message stick

"Everything about the event was wonderful – the venue, participants, agenda, words, stories, set-up."