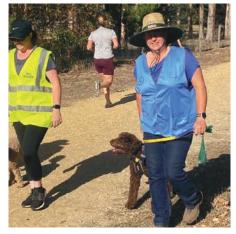

#### **Neil McInnes**

59 participants completed the course through Trebeck Reserve this week. One person completer their first ever parkrun and nine people completed their Personal Best time for Trebeck Reserve.

Congratulations to Mick Hobson, Brook Pay, Natalie French, Eva Phan, Melanie Wheelan, Dee Kuchenmeister, Anthony Keogh, Sue Rawson and Liz Bennett. We had three generations with Liz being joined by daughter Dee and granddaughters Sammi and Milli

Well behaved dogs on a short hand held leash are welcome (no waist harnesses please)

You do not need to be a runner, wear fancy Lycra or the latest high-tech shoes. Around one third of participants walk the course.