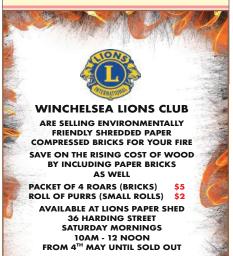

#### LIONS CLUB

Environmentally friendly compressed paper bricks for your fire. Save on the rising cost of wood. Pack 4 bricks \$5 - Roll small rolls \$2 Contact Alan 0476 475 422