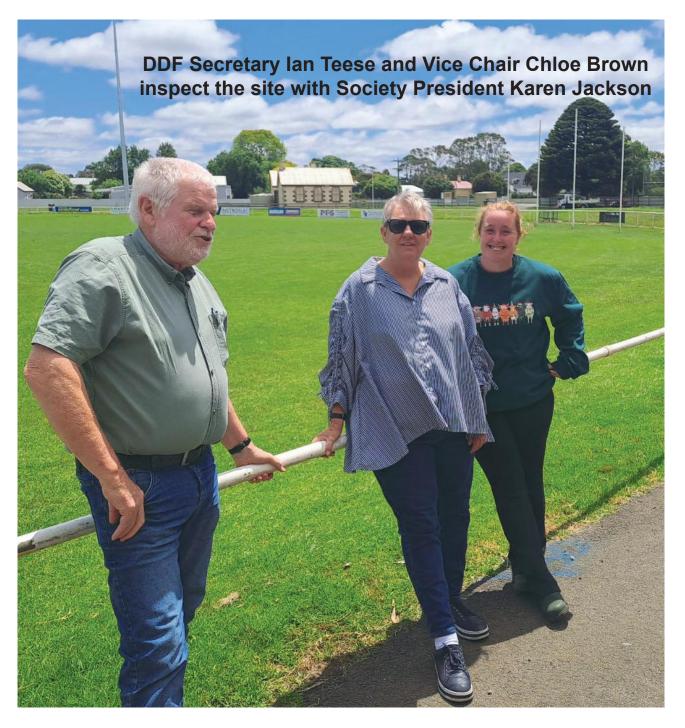

#### **Agriculture Field Day**

#### **DemoDAIRY Foundation**

The reintroduction of an agricultural field day at Koroit is filling a void in south-west Victoria and exceeding organiser expectations.

The field day will be held on Saturday February 22 as part of the Koroit Show and has attracted more than 25 exhibitors with more expected in coming weeks.

The positive response could lead to the event being extended next year.

The field day will fill a gap left by the Sungold Field Days that were last held at Allansford in 2020. The event had run since 1981 and was recognised as the one of Victoria's premier agricultural shows.

Koroit field day co-ordinator, Julie Houlihan, said the response to the new event had shown the need for a local agricultural field day.

"When the much-loved Sungold Field Days stopped, we knew there was a gap in the market," Mrs Houlihan said. "We decided to have a go and combine it with the show and we've been overwhelmed with enquiries and bookings.