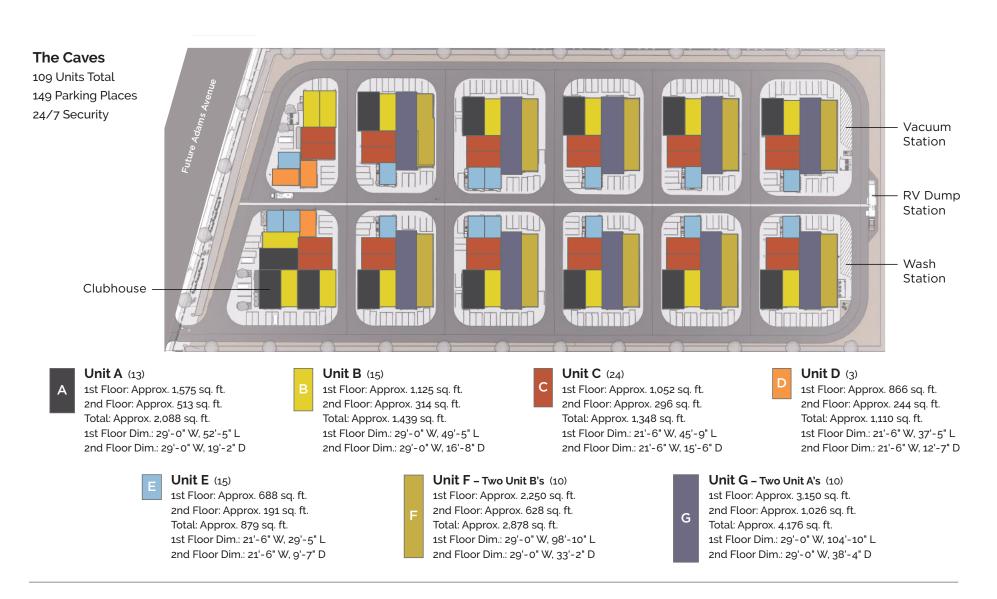

## THE SPACE YOU NEED, THE FLEXIBILITY YOU WANT.

- 150,000 sq. ft. specialty space complex
- 109 units, five flexible floorplans to choose from
- 800 4,000 square feet with 20' ceilings
- Soundproof walls
- Large roll-up doors
- 24/7 access and security
- Mezzanine included in most units