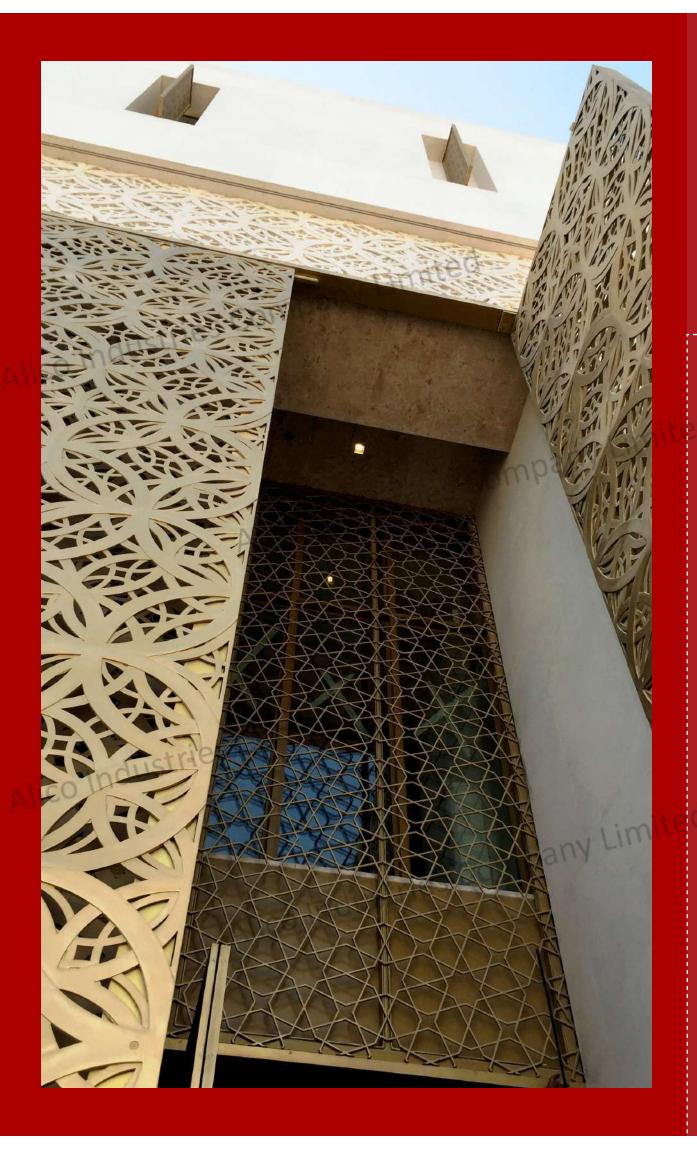

### **SCREENS & MASHRABIYAS**

Screens are most attractive with an abundance of designs and are still much used as 'glassless windows' adding to the mystique of the orient in the region. Screens are primarily used to give shade, as a decorative item and/or offer security to the

The region is renowned for its elaborate and intricate decorative designs and utilizing modern technology. Alico Industries combine beauty with mechanical strength that has replicated these mediums into long lasting and trouble free cast aluminium and specializes in large scale screens.