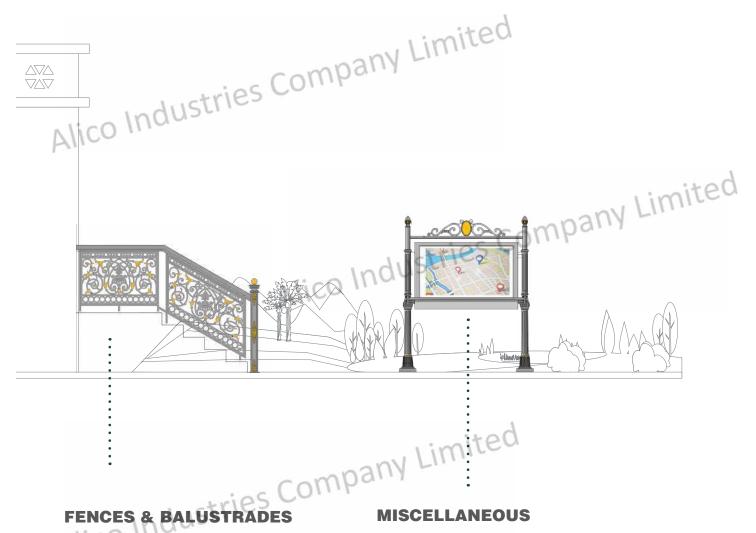

### **FENCES & BALUSTRADES**

Whether for security, safety or simply to define a boundary, Alico Industries produce an extensive range of fence designs and continue to develop innovative new designs based on specific requirements to enrich and blend in with their surroundings.

Alico Industries also offer decorative fencing for bridges, pedestrian and crash barrier as per international motorway standard. The finish, alloy, height and width will depend upon the area, site conditions and specifications.

### **MISCELLANEOUS**

These categories of products are made with dramatic and elegant features that blend with their surroundings. Designs are themed to harmonize with the overall concept of its location and can be modern or classical. The range includes park benches, trash bins, bollards, signages, canopies, wall bracket mounted torches, street and garden furniture, clock casings, gazebos, information booths and stands for hotels, shopping malls and restaurants.