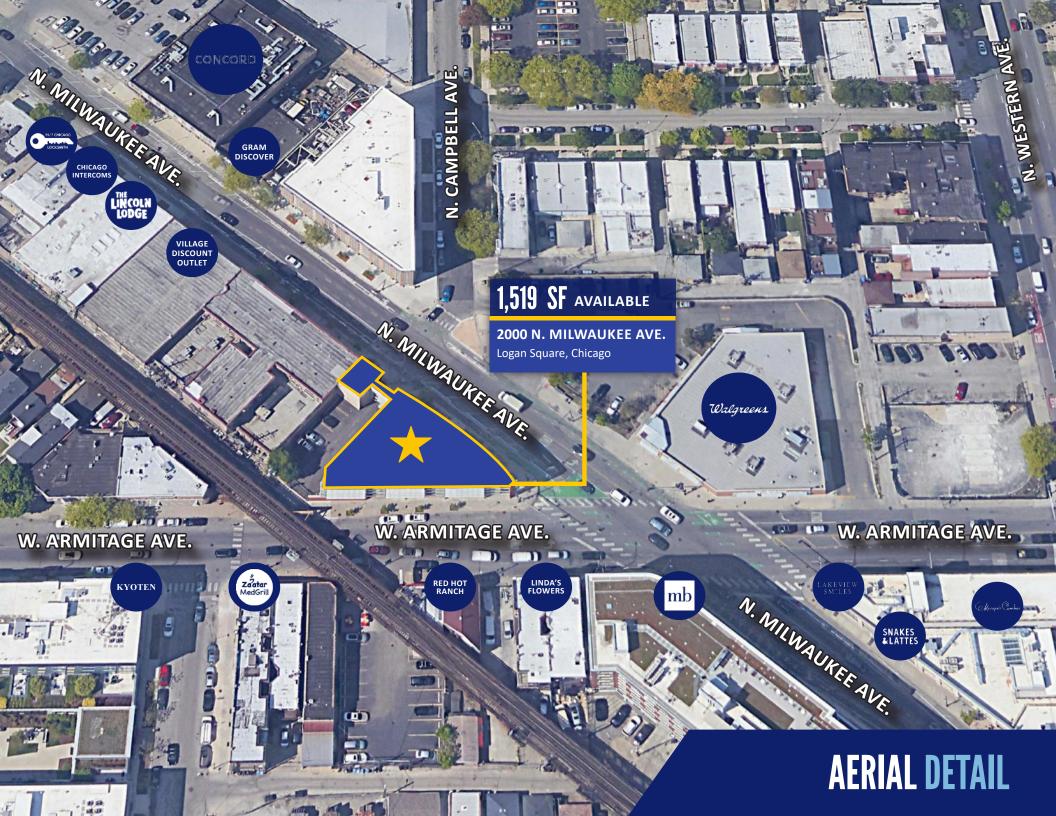

## **PROPERTY FEATURES**

- 1,519 SF in-line space available
- Located at the corner of Milwaukee and Armitage Avenues
- High-visibility location in booming Logan Square

- Ample signage opportunities
- Less than one block from Western CTA Blue Line station (136,000 riders monthly)

#### **SITE PLAN**

W ARMITAGE AVE.