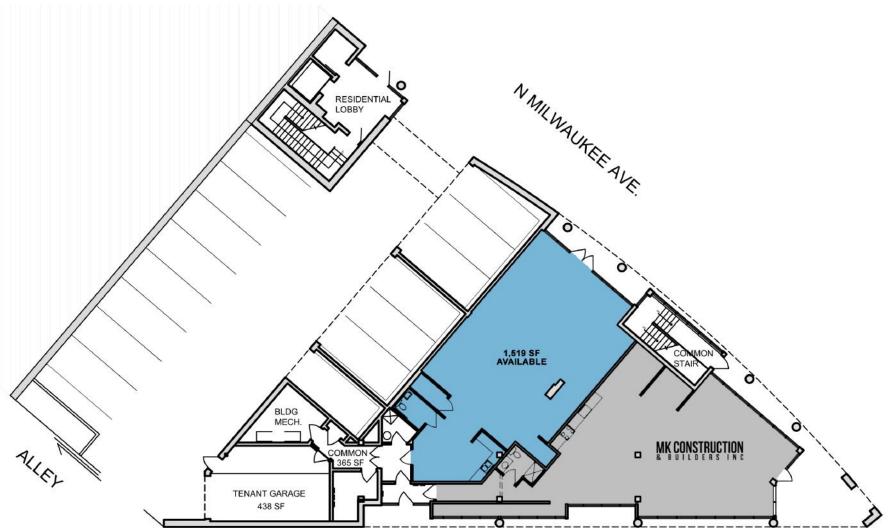

## **PROPERTY FEATURES**

- 1,519 SF in-line space available
- Located at the corner of Milwaukee and Armitage Avenues
- High-visibility location in booming Logan Square

- Ample signage opportunities
- Less than one block from Western CTA Blue Line station (136,000 riders monthly)

#### **SITE PLAN**

W ARMITAGE AVE.