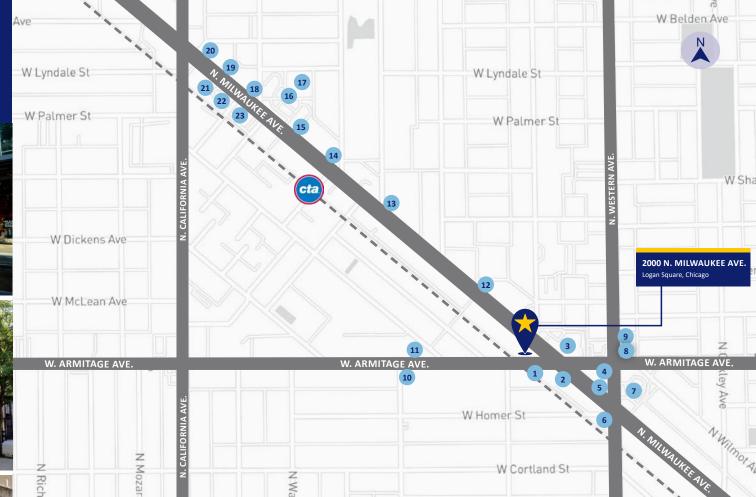

#### **AREA RETAILER DIRECTORY**

- Red Hot Ranch
  MB Financial
  Walgreens
  Margie's Candies
  The Wormhole 2
  Starbucks
- 7. McDonald's
  8. Arturo's Tacos
  9. Lazo's Tacos
  10. Cafe Umbria
  11. 90 Miles Cuban Cafe
  12. Concord Music Hall
- 13. Congress Theatre
  14. Navigator Taproom
  15. Chase Bank
  16. Orangetheory Fitness
  17. Dunkin'
  18. Colectivo Coffee
- Sushi Taku-Logan Square
  Citi Bank
  Cozy Corner Restaurant
  Family Dollar
  Dollar Tree