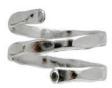

**RINGS**Metallic Jewelry

These best-selling metallic beauties are handcrafted using a brass metal mix. And they're adjustable!

Linear X Ring
Gold or Silver
RI-8000-GLD / RI-8000-SLV
\$6.00

Layered Leaf Ring Gold or Silver