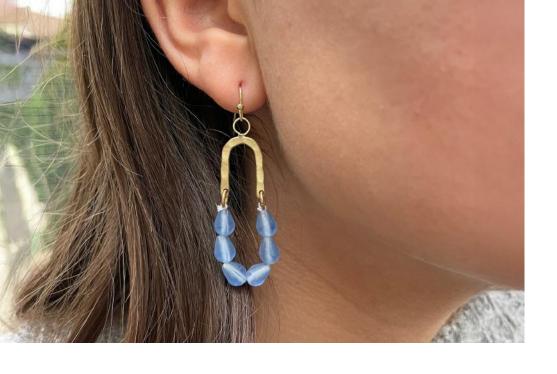

### RECYCLED GLASS EARRINGS

These vibrant styles are crafted from recycled glass, and have a beautiful matte, opaque texture.

Marbled Glass Drop Earrings Coral

ER-1221-CORAL • \$7.00

Marbled Glass Drop Earrings Mint