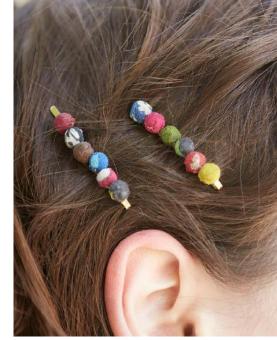

## Sari Chic Bandana Measures 21" x 21" SCF-034 • \$11.00

Sari Chic Neckerchief
Measures 31.5" x 3.25"
SCF-033 • \$10.00

Sari Chic Petite Hair Tie

Measures 18" x 3"

SCF-036 • \$8.00

Sari Chic Hair Pins
Measures 2" long
AC-989 • \$8.00