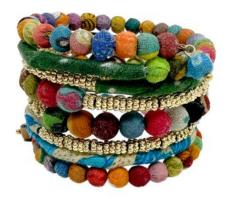

### CONNECTION Carded Collection

Great for gifting, these colorful bracelets create a mindful connection to the maker as well as a thoughtful intention.

### Kantha Connection Display Package

Package includes 54 bracelets
(4 each of 12 designs + 6 assorted)
from this collection, plus a
wooden spinner and top signage.

Custom designed to show off an array of bracelets, this handcrafted wooden display is made in the USA and features a footprint of just 9" across.

BR-3014-SPINNER KIT **\$432.00** (Minimum: 1)

Each bead is handcrafted from upcycled Sari & Kantha fabrics!

Bracelets are accented with a charm & coordinating tassel.

The back of each card includes an intention to go along with the attribute.