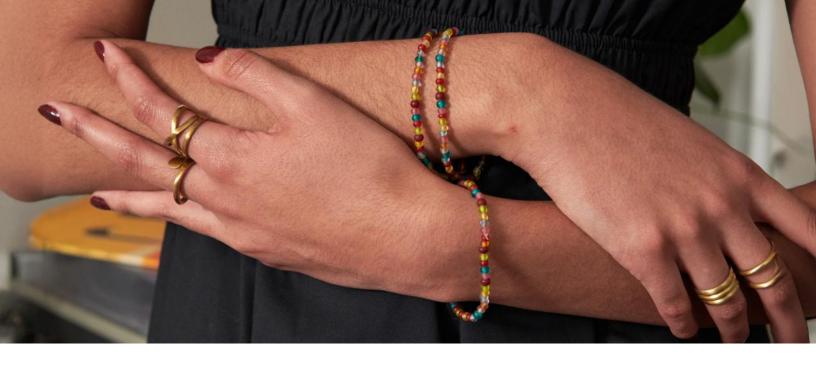

### CONNECTION Carded Collection

Great for gifting, these colorful bracelets create a mindful connection to the maker as well as a thoughtful intention.

BR-3014-SPINNER KIT **\$432.00** (Minimum: 1)

Each bead is handcrafted from upcycled Sari & Kantha fabrics!

Bracelets are accented with a charm & coordinating tassel.

The back of each card includes an intention to go along with the attribute.