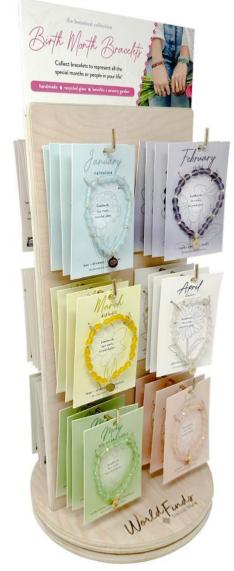

## **BOTANICAL**Carded Collection

Inspired by each month's birth flower, this collection of recycled glass bracelets is perfect for birthdays & anniversaries.

Plus, it supports an urban community garden project!

### Botanical Collection Display Package

Package includes 48 bracelets (4 each of 12 designs), plus a wooden spinner and top signage.

Custom designed to show off all the months, this handcrafted wooden display is made in the USA and features a footprint of just 9" across.

BR-3143-SPINNER KIT **\$432.00** (Minimum: 1)

- Each colored bead is crafted from recycled glass!
- Each bracelet is accented with an etched 24k gold-plated charm.
- The back of each card features the flower's special meaning and a unique inspired quote.