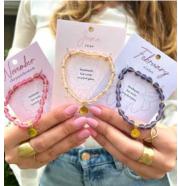

## **BOTANICAL**Carded Collection

Inspired by each month's birth flower, this collection of recycled glass bracelets is perfect for birthdays & anniversaries.

Plus, it supports an urban community garden project!

### Botanical Collection Display Package

Package includes 48 bracelets (4 each of 12 designs), plus a wooden spinner and top signage.

Custom designed to show off all the months, this handcrafted wooden display is made in the USA and features a footprint of just 9" across.

BR-3143-SPINNER KIT **\$432.00** (Minimum: 1)

- Each colored bead is crafted from recycled glass!
- Each bracelet is accented with an etched 24k gold-plated charm.
- The back of each card features the flower's special meaning and a unique inspired quote.

January Carnation BR-3143-JAN \$7.00

February Violet BR-3143-FEB \$7.00

March Daffodil BR-3143-MAR \$7.00

April Daisy BR-3143-APR \$7.00

May Lily of the Valley BR-3143-MAY \$7.00

June Rose BR-3143-JUN \$7.00

July Water Lily BR-3143-JUL \$7.00

August Poppy BR-3143-AUG \$7.00

**September**Morning Glory
BR-3143-SEP **\$7.00** 

October Marigold BR-3143-OCT \$7.00

November Chrysanthemum BR-3143-NOV \$7.00

December Holly BR-3143-DEC \$7.00