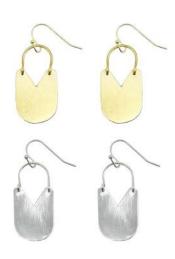

Kantha Bead Long Necklace AC-690 • \$18.00

Kantha Double Drop
Earrings
ER-1123 • \$6.00

Sequined Kantha
Tassel Bracelet
BR-3063 • \$7.00

NEW! Kantha Poetic Necklace/Bracelet NE-5180 • \$14.00

NEW!
Kantha Cressida Earrings
FR-1253 • \$12.00

Kantha Poetic Bracelet
Also available in extended size
BR-3085 • \$6.00

Kantha Sunflower
Earrings
AC-965 • \$7.00

Kantha Orbital
Earrings
ER-1164 • \$7.00

NEW!
Kantha Dotted Disc Necklace
NE-5178 • \$16.00