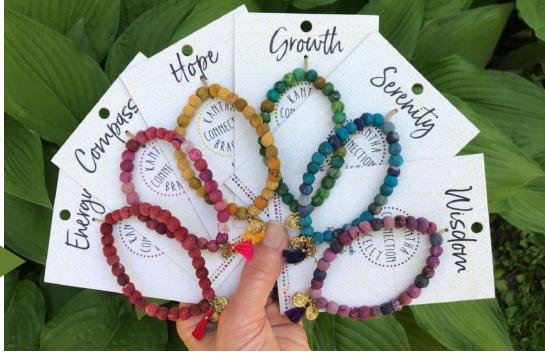

### CONNECTION Carded Collection

Great for gifting, these colorful bracelets create a mindful connection to the maker as well as a thoughtful intention.

BR-3014-SPINNER KIT **\$432.00** (Minimum: 1)

Each bead is handcrafted from upcycled Sari & Kantha fabrics!

Bracelets are accented with a charm & coordinating tassel.

The back of each card includes an intention to go along with the attribute.

**Energy** BR-3014-RED **\$8.00** 

Unity BR-3014-RNBW **\$8.00** 

**Joy** BR-3014-ORG **\$8.00** 

**Hope** BR-3014-YEL **\$8.00** 

**Peace**BR-3014-OLV **\$8.00** 

**Growth** BR-3014-GRN **\$8.00** 

Inspire
BR-3014-PERI
\$8.00

Serenity BR-3014-BLU **\$8.00** 

**Dream**BR-3014-DNM **\$8.00** 

Wisdom BR-3014-PUR \$8.00

Compassion BR-3014-PNK \$8.00

**Love**BR-3014-BRG **\$8.00** 

Creativity
BR-3014-PASTEL
\$8.00

Strength BR-3014-BLK \$8.00