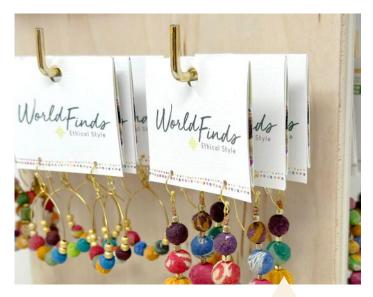

#### EARRING SPINNER PACKAGE

This wooden spinner display is custom-designed to make it easy to sell WorldFinds' Original Kantha Jewelry!

This package includes 54 earrings (3 each of 18 styles), plus a wooden spinner and top signage.

Custom designed to show off our best-selling earrings, this handcrafted wooden display is made in the USA and features a footprint of just 9" across.

ER-1206-SPINNER KIT **\$423.00** (Minimum: 1)

Each of our earrings comes on a custom-made tag that highlights how it was made and the artisans that handcraft your Kantha jewelry!