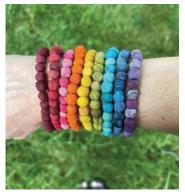

### CONNECTION Carded Collection

Great for gifting, these colorful bracelets create a mindful connection to the maker as well as a thoughtful intention.

BR-3014-SPINNER KIT **\$432.00** (Minimum: 1)

Each bead is handcrafted from upcycled Sari & Kantha fabrics!

Bracelets are accented with a charm & coordinating tassel.

The back of each card includes an intention to go along with the attribute.

**Energy** BR-3014-RED **\$8.00** 

Unity BR-3014-RNBW **\$8.00** 

**Joy** BR-3014-ORG **\$8.00** 

**Hope** BR-3014-YEL **\$8.00** 

**Peace**BR-3014-OLV **\$8.00** 

**Growth** BR-3014-GRN **\$8.00** 

Inspire
BR-3014-PERI
\$8.00

Serenity BR-3014-BLU **\$8.00** 

**Dream**BR-3014-DNM **\$8.00** 

Wisdom BR-3014-PUR \$8.00

Compassion BR-3014-PNK \$8.00

**Love**BR-3014-BRG **\$8.00** 

Creativity
BR-3014-PASTEL
\$8.00

Strength BR-3014-BLK \$8.00