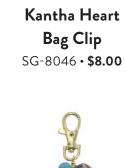

Tribal Mosaic Crossbody SG-8015 • \$18.00

NEW! Kantha Stitched Heart

Bag Clip

SG-8056 • \$9.00

Kantha Peace Symbol
Bag Clip
SG-8051 • \$9.00

Kantha Beaded Loop
Bag Clip
SG-8007 • \$6.00

Kantha Bauble
Bag Clip
SG-8020 • \$7.00