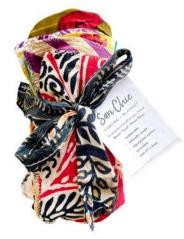

## SARI CHIC Accessories

This signature collection is handmade from repurposed cotton sari textiles - and comes carded with styling ideas.

They're perfect for gifting!