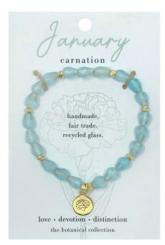

BR-3143-SPINNER KIT **\$432.00** (Minimum: 1)

- Each colored bead is crafted from recycled glass!
- Each bracelet is accented with an etched 24k gold-plated charm.
- The back of each card features the flower's special meaning and a unique inspired quote.

January Carnation BR-3143-JAN \$7.00

February Violet BR-3143-FEB \$7.00

March Daffodil BR-3143-MAR \$7.00

April Daisy BR-3143-APR \$7.00

May Lily of the Valley BR-3143-MAY \$7.00

June Rose BR-3143-JUN \$7.00