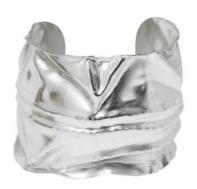

Crinkled Cuff
Gold or Silver
BR-3153-GLD / BR-3153-SLV
\$10.00

Radiant Charmed Teardrop Necklace NE-5167 • \$14.00

Radiant Charmed
Teardrop Earrings
ER-1233 • \$8.00

Luminous Pendulum
Necklace
NE-5166 • \$14.00