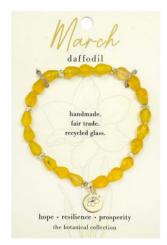

BR-3143-SPINNER KIT **\$432.00** (Minimum: 1)

- Each colored bead is crafted from recycled glass!
- Each bracelet is accented with an etched 24k gold-plated charm.
- The back of each card features the flower's special meaning and a unique inspired quote.

January Carnation BR-3143-JAN \$7.00

February Violet BR-3143-FEB \$7.00

March Daffodil BR-3143-MAR \$7.00

April Daisy BR-3143-APR \$7.00

May Lily of the Valley BR-3143-MAY \$7.00

June Rose BR-3143-JUN \$7.00