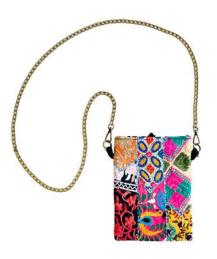

Kantha Tasseled
Card Pouch
SG-8029 • \$7.00

Kantha Reversible
Shoulder Bag
SG-8049 • \$29.00 (Minimum: 1)

Kantha Drawstring
Backpack
SG-8047 • \$19.00

Kutch Nomad Crossbody SG-8019 • \$17.00

Kutch Embroidered Kisslock AC-788 • \$14.00