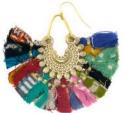

### **RAJA** RAINBOW

### Threaded Collection

These vibrant styles feature multicolored thread that's been wrapped or fringed to form a rainbow of hues.

Raja Rainbow Pendant Necklace

NE-5098 • **\$11.00** 

Raja Rainbow Side Wrap Hoops