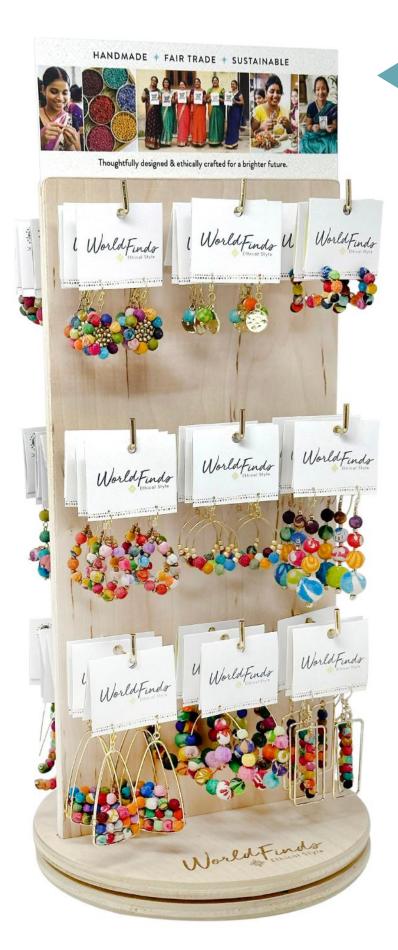

#### EARRING SPINNER PACKAGE

This wooden spinner display is custom-designed to make it easy to sell WorldFinds' Original Kantha Jewelry!

This package includes 54 earrings (3 each of 18 styles), plus a wooden spinner and top signage.

Custom designed to show off our best-selling earrings, this handcrafted wooden display is made in the USA and features a footprint of just 9" across.

ER-1206-SPINNER KIT **\$423.00** (Minimum: 1)

Each of our earrings comes on a custom-made tag that highlights how it was made and the artisans that handcraft your Kantha jewelry!

Plus, your first order comes with informative POS displays to help share the story with your customers!

Kantha Linear Arc Earrings AC-967 • **\$9.00** 

Kantha Tiny Hoops ER-1124 • **\$7.00** 

Kantha Beaded Hoop Earrings AC-769 • **\$8.00** 