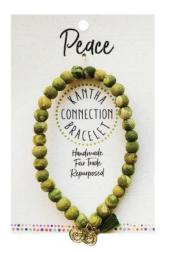

### CONNECTION Carded Collection

Great for gifting, these colorful bracelets create a mindful connection to the maker as well as a thoughtful intention.

**Energy** BR-3014-RED **\$8.00** 

Unity BR-3014-RNBW **\$8.00** 

**Joy** BR-3014-ORG **\$8.00** 

**Hope** BR-3014-YEL **\$8.00** 

**Peace**BR-3014-OLV **\$8.00** 

**Growth** BR-3014-GRN **\$8.00** 

Inspire
BR-3014-PERI
\$8.00