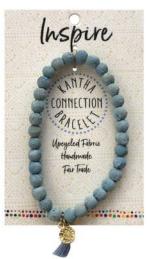

### CONNECTION Carded Collection

Great for gifting, these colorful bracelets create a mindful connection to the maker as well as a thoughtful intention.

**Energy** BR-3014-RED **\$8.00** 

Unity BR-3014-RNBW **\$8.00** 

**Joy** BR-3014-ORG **\$8.00** 

**Hope** BR-3014-YEL **\$8.00** 

**Peace**BR-3014-OLV **\$8.00** 

**Growth** BR-3014-GRN **\$8.00** 

Inspire
BR-3014-PERI
\$8.00