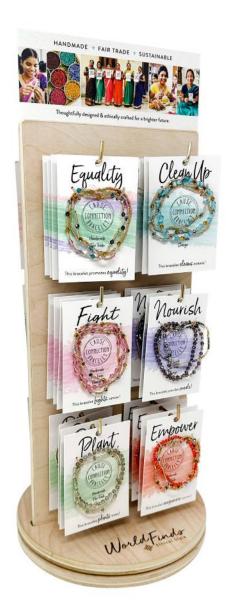

### Cause Bracelet Display Package

Package includes 48 bracelets (4 each of 12 styles) plus a wooden spinner and signage topper.

Custom designed to show off an array of bracelets, this handcrafted double-sided wooden spinner is made in the USA and features a footprint of just 9" across.

BR-3064-SPINNER KIT **\$432.00** (Minimum: 1)

- The colored beads are crafted from recycled glass!
- 10% of our net proceeds from each bracelet are donated to a non-profit linked to the cause!
  - Your support has allowed us to donate over \$100,000 to these causes so far!