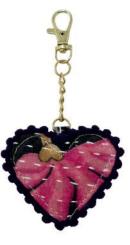

Tribal Mosaic Crossbody SG-8015 • \$18.00

NEW! Kantha Stitched Heart

Bag Clip

SG-8056 • \$9.00

Kantha Peace Symbol
Bag Clip
SG-8051 • \$9.00

Kantha Beaded Loop
Bag Clip
SG-8007 • \$6.00

Kantha Bauble
Bag Clip
SG-8020 • \$7.00