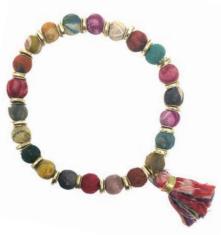

### CONNECTION Carded Collection

Great for gifting, these colorful bracelets create a mindful connection to the maker as well as a thoughtful intention.

BR-3014-SPINNER KIT **\$432.00** (Minimum: 1)

Each bead is handcrafted from upcycled Sari & Kantha fabrics!

Bracelets are accented with a charm & coordinating tassel.

The back of each card includes an intention to go along with the attribute.

**Energy** BR-3014-RED **\$8.00** 

Unity BR-3014-RNBW **\$8.00** 

**Joy** BR-3014-ORG **\$8.00** 

**Hope** BR-3014-YEL **\$8.00** 

**Peace**BR-3014-OLV **\$8.00** 

**Growth** BR-3014-GRN **\$8.00** 

Inspire
BR-3014-PERI
\$8.00

Serenity BR-3014-BLU **\$8.00** 

**Dream**BR-3014-DNM **\$8.00** 

Wisdom BR-3014-PUR \$8.00

Compassion BR-3014-PNK \$8.00

**Love**BR-3014-BRG **\$8.00** 

Creativity
BR-3014-PASTEL
\$8.00

Strength BR-3014-BLK \$8.00