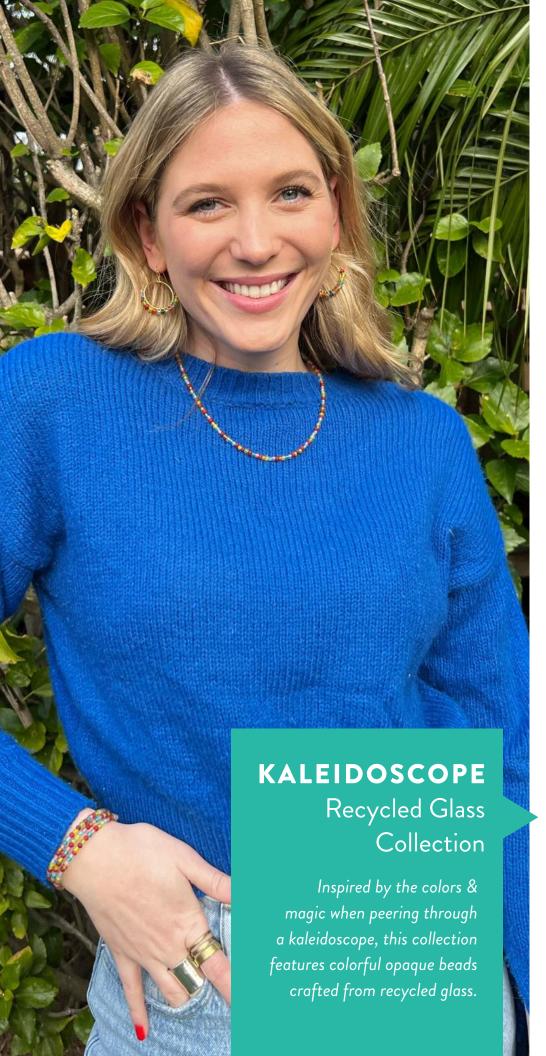

### RECYCLED GLASS EARRINGS

These vibrant styles are crafted from recycled glass, and have a beautiful matte, opaque texture.

Marbled Glass Drop Earrings Coral

ER-1221-CORAL • \$7.00

Marbled Glass Drop Earrings Mint