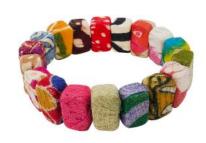

### The Original Kantha Jewelry

These colorful & sustainable styles are resourcefully crafted to make use of materials on hand. They've been creating joy since our first collection launched over 13 years ago!

Artisans start by carving beads from scraps of reclaimed wood from local furniture factories.

Then, they create amazingly textured jewelry & accessories using the colorful fabric beads.

This work & your support of our
Original Kantha Jewelry creates
incredible impact in artisan communities!