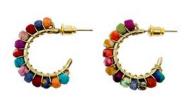

### **RAJA** RAINBOW

### Threaded Collection

These vibrant styles feature multicolored thread that's been wrapped or fringed to form a rainbow of hues.

Raja Rainbow Pendant Necklace

NE-5098 • **\$11.00** 

Raja Rainbow Side Wrap Hoops