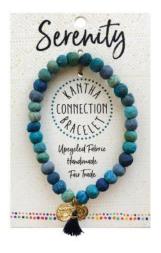

### CONNECTION Carded Collection

Great for gifting, these colorful bracelets create a mindful connection to the maker as well as a thoughtful intention.

Serenity BR-3014-BLU **\$8.00** 

**Dream**BR-3014-DNM **\$8.00** 

Wisdom BR-3014-PUR \$8.00

Compassion BR-3014-PNK \$8.00

**Love**BR-3014-BRG **\$8.00** 

Creativity
BR-3014-PASTEL
\$8.00

Strength BR-3014-BLK \$8.00