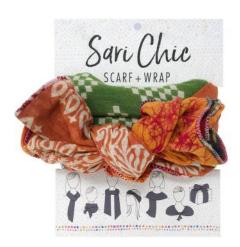

## SARI CHIC Accessories

This signature collection is handmade from repurposed cotton sari textiles - and comes carded with styling ideas.

They're perfect for gifting!

Sari Chic Scarf
Measures 59" x 5"
SCF-035 • \$12.00

Sari Chic Scarf & Wrap Measures 15" x 60" SCF-039 • \$15.00

Sari Chic Sarong & Blanket

Measures 64" x 44"

SCF-041 • \$22.00 (Minimum: 1)

Kantha Carryall

Bag