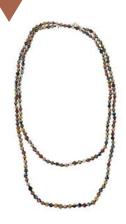

## **MILIEU**Kantha Collection

These teeny, tiny Kantha beads may be only 1/8" wide, but they still pack a colorful punch! These delicate styles look great worn singly, or layered for more impact.

NEW! Dotted Kantha Milieu Necklace NE-5182 • \$14.00