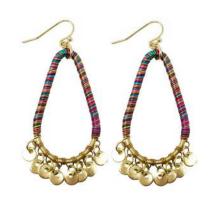

# **CAPRI**Kantha Collection

Inspired by the sparkling blue waters and sunkissed landscape of the remote island in Italy, this collection includes bestselling styles in shades of turquoise, coral, and cream.

NEW! Kantha Capri Bold Bracelet BR-3183 • \$8.00

NEW! Kantha Capri Sonnet Bracelet BR-3184 • \$7.00

NEW! Kantha Capri Sunflower Earrings ER-1258 • \$8.00

NEW! Kantha Capri Teardrop Earrings ER-1259 • \$8.00