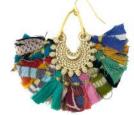

### **RAJA** RAINBOW

### Threaded Collection

These vibrant styles feature multicolored thread that's been wrapped or fringed to form a rainbow of hues.

Raja Rainbow Pendant Necklace

NE-5098 • **\$11.00** 

Raja Rainbow Side Wrap Hoops