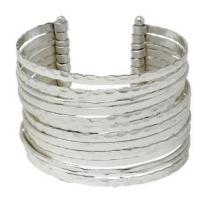

**RINGS**Metallic Jewelry

These best-selling metallic beauties are handcrafted using a brass metal mix. And they're adjustable!

Linear X Ring
Gold or Silver
RI-8000-GLD / RI-8000-SLV
\$6.00

Layered Leaf Ring Gold or Silver