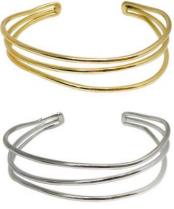

Crinkled Cuff
Gold or Silver
BR-3153-GLD / BR-3153-SLV
\$10.00

Radiant Charmed Teardrop Necklace NE-5167 • \$14.00

Radiant Charmed
Teardrop Earrings
ER-1233 • \$8.00

Luminous Pendulum
Necklace
NE-5166 • \$14.00