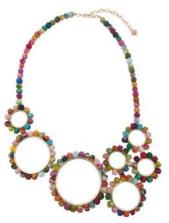

### CONNECTION Carded Collection

Great for gifting, these colorful bracelets create a mindful connection to the maker as well as a thoughtful intention.

### Kantha Connection Display Package

Package includes 54 bracelets
(4 each of 12 designs + 6 assorted)
from this collection, plus a
wooden spinner and top signage.

Custom designed to show off an array of bracelets, this handcrafted wooden display is made in the USA and features a footprint of just 9" across.

BR-3014-SPINNER KIT **\$432.00** (Minimum: 1)

Each bead is handcrafted from upcycled Sari & Kantha fabrics!

Bracelets are accented with a charm & coordinating tassel.

The back of each card includes an intention to go along with the attribute.

**Energy** BR-3014-RED **\$8.00** 

Unity BR-3014-RNBW **\$8.00** 

**Joy** BR-3014-ORG **\$8.00** 

**Hope** BR-3014-YEL **\$8.00** 

**Peace**BR-3014-OLV **\$8.00** 

**Growth** BR-3014-GRN **\$8.00** 

Inspire
BR-3014-PERI
\$8.00

Serenity BR-3014-BLU **\$8.00** 

**Dream**BR-3014-DNM **\$8.00** 

Wisdom BR-3014-PUR \$8.00

Compassion BR-3014-PNK \$8.00

**Love**BR-3014-BRG **\$8.00** 

Creativity
BR-3014-PASTEL
\$8.00

Strength BR-3014-BLK \$8.00