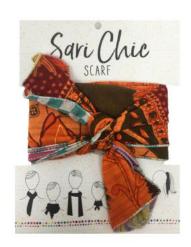

## SARI CHIC Accessories

This signature collection is handmade from repurposed cotton sari textiles - and comes carded with styling ideas.

They're perfect for gifting!

## Sari Chic Bandana Measures 21" x 21" SCF-034 • \$11.00

Sari Chic Neckerchief
Measures 31.5" x 3.25"
SCF-033 • \$10.00

Sari Chic Petite Hair Tie

Measures 18" x 3"

SCF-036 • \$8.00

Sari Chic Hair Pins
Measures 2" long
AC-989 • \$8.00

Sari Chic Scarf
Measures 59" x 5"
SCF-035 • \$12.00

Sari Chic Scarf & Wrap Measures 15" x 60" SCF-039 • \$15.00

Sari Chic Sarong & Blanket

Measures 64" x 44"

SCF-041 • \$22.00 (Minimum: 1)

Kantha Carryall

Bag