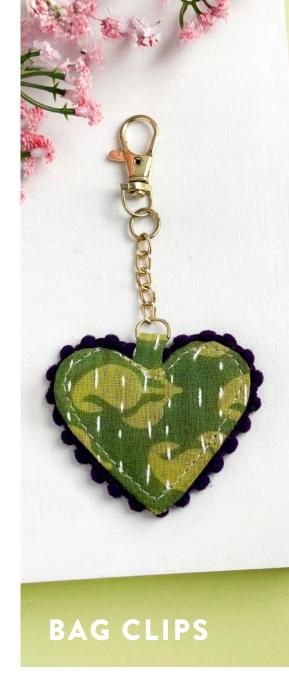

Tribal Mosaic Crossbody SG-8015 • \$18.00

NEW! Kantha Stitched Heart

Bag Clip

SG-8056 • \$9.00

Kantha Peace Symbol
Bag Clip
SG-8051 • \$9.00

Kantha Beaded Loop
Bag Clip
SG-8007 • \$6.00

Kantha Bauble
Bag Clip
SG-8020 • \$7.00