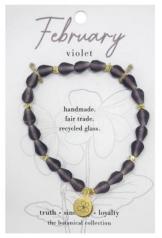

BR-3143-SPINNER KIT **\$432.00** (Minimum: 1)

- Each colored bead is crafted from recycled glass!
- Each bracelet is accented with an etched 24k gold-plated charm.
- The back of each card features the flower's special meaning and a unique inspired quote.

January Carnation BR-3143-JAN \$7.00

February Violet BR-3143-FEB \$7.00

March Daffodil BR-3143-MAR \$7.00

April Daisy BR-3143-APR \$7.00

May Lily of the Valley BR-3143-MAY \$7.00

June Rose BR-3143-JUN \$7.00