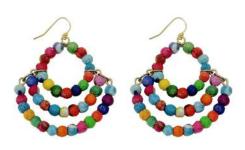

### **RAJA** RAINBOW

### Threaded Collection

These vibrant styles feature multicolored thread that's been wrapped or fringed to form a rainbow of hues.

Raja Rainbow Pendant Necklace

NE-5098 • **\$11.00** 

Raja Rainbow Side Wrap Hoops

ER-1128 • \$8.00

Raja Rainbow Wrapped Cuff BR-3104 • \$7.00

Raja Rainbow Double Hoops ER-1095 • **\$13.00** 

Raja Rainbow Fringed Teardrop Earrings

ER-1129 • **\$12.00** 

Gold Coast Tassel Bracelet Multi

BR-3057-MULTI • \$7.00

Raja Rainbow **Charmed Teardrops** 

ER-1134 • **\$12.00** 

Raja Sunrise Hoops

ER-1176 • **\$10.00** 