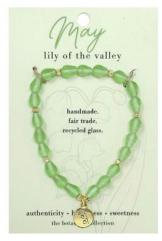

## **BOTANICAL**Carded Collection

Inspired by each month's birth flower, this collection of recycled glass bracelets is perfect for birthdays & anniversaries.

Plus, it supports an urban community garden project!

January Carnation BR-3143-JAN \$7.00

February Violet BR-3143-FEB \$7.00

March Daffodil BR-3143-MAR \$7.00

April Daisy BR-3143-APR \$7.00

May Lily of the Valley BR-3143-MAY \$7.00

June Rose BR-3143-JUN \$7.00