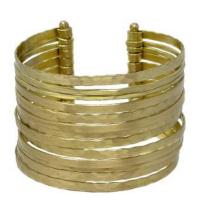

**RINGS**Metallic Jewelry

These best-selling metallic beauties are handcrafted using a brass metal mix. And they're adjustable!

Linear X Ring
Gold or Silver
RI-8000-GLD / RI-8000-SLV
\$6.00

Layered Leaf Ring Gold or Silver