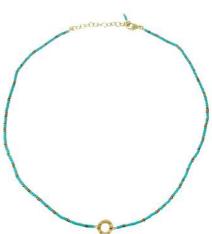

Choose
BR-3064-TEACH
\$9.00



**Equality**Benefits: Matthew Shepard
BR-3064-EQUALITY
\$9.00



Rescue
Benefits: Animal Care League
BR-3064-RESCUE
\$9.00



Uplift
Benefits: NAMI
BR-3064-UPLIFT
\$9.00

### **RAJA** RAINBOW

### Threaded Collection

These vibrant styles feature multicolored thread that's been wrapped or fringed to form a rainbow of hues.



Raja Rainbow Pendant Necklace

NE-5098 • **\$11.00** 



Raja Rainbow Side Wrap Hoops

ER-1128 • \$8.00



Raja Rainbow Wrapped Cuff BR-3104 • \$7.00



Raja Rainbow Double Hoops ER-1095 • **\$13.00** 



Raja Rainbow Fringed Teardrop Earrings

ER-1129 • **\$12.00** 



Gold Coast Tassel Bracelet Multi

BR-3057-MULTI • \$7.00



Raja Rainbow **Charmed Teardrops** 

ER-1134 • **\$12.00** 



Raja Sunrise Hoops

ER-1176 • **\$10.00** 





### **NEW!**

Aegean Sea Necklace
NE-5177 • \$12.00





### **NEW!**

Aegean Sea Hoops
ER-1250 • \$12.00



### **NEW!**

Aegean Sea Bracelets
BR-3177 • \$7.00

wholesale.worldfinds.com





Interlinked Necklace

NE-5087 • **\$8.00** 



Colexico Cuff

BR-3087 • **\$14.00** 



Bar Hoop Drop Earrings ER-1019 • **\$7.00** 







CONTRACTOR OF THE PARTY OF THE

NEW! Etched & Banded Cuff Gold or Silver

BR-3176-GLD / BR-3176-SLV • \$16.00

NEW! Luminous
Wrap Bracelet
BR-3175 • \$12.00





ER-1247-GLD / ER-1247-SLV **\$8.00** 



NEW! Half Moon Earrings
Gold or Silver

ER-1249-GLD / ER-1249-SLV **\$7.00** 





NEW!
Gilded Posy Posts

ER-1248 • **\$7.00** 





Stenciled Leaf Necklace Gold or Silver NE-5151-GLD / NE-5151-SLV \$12.00



Stenciled Leaf Earrings
Gold or Silver
ER-1203-GLD /