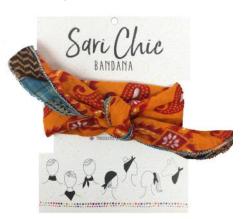

## SARI CHIC Accessories

This signature collection is handmade from repurposed cotton sari textiles - and comes carded with styling ideas.

They're perfect for gifting!

## Sari Chic Bandana Measures 21" x 21" SCF-034 • \$11.00

Sari Chic Neckerchief
Measures 31.5" x 3.25"
SCF-033 • \$10.00

Sari Chic Petite Hair Tie

Measures 18" x 3"

SCF-036 • \$8.00

Sari Chic Hair Pins
Measures 2" long
AC-989 • \$8.00