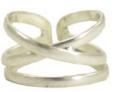

**RINGS**Metallic Jewelry

These best-selling metallic beauties are handcrafted using a brass metal mix. And they're adjustable!

Linear X Ring
Gold or Silver
RI-8000-GLD / RI-8000-SLV
\$6.00

Layered Leaf Ring Gold or Silver