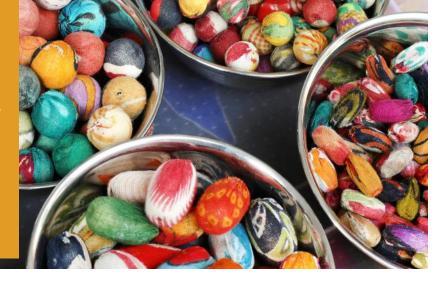

### The Original Kantha Jewelry

These colorful & sustainable styles are resourcefully crafted to make use of materials on hand. They've been creating joy since our first collection launched over 13 years ago!

Artisans start by carving beads from scraps of reclaimed wood from local furniture factories.

Then, they create amazingly textured jewelry & accessories using the colorful fabric beads.

This work & your support of our
Original Kantha Jewelry creates
incredible impact in artisan communities!