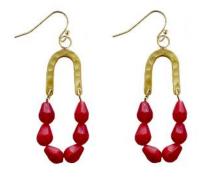

# **CAPRI**Kantha Collection

Inspired by the sparkling blue waters and sunkissed landscape of the remote island in Italy, this collection includes bestselling styles in shades of turquoise, coral, and cream.

NEW! Kantha Capri Bold Bracelet BR-3183 • \$8.00

NEW! Kantha Capri Sonnet Bracelet BR-3184 • \$7.00

NEW! Kantha Capri Sunflower Earrings ER-1258 • \$8.00

NEW! Kantha Capri Teardrop Earrings ER-1259 • \$8.00

NEW! Kantha Capri Long Necklace NE-5184 • \$22.00 (Minimum: 1)

NE-5184 • **\$22.00** (Minimum: 1)

NEW! Kantha Capri Classic Necklace

NE-5185 • \$13.00