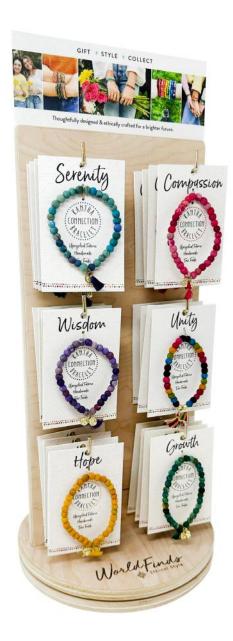

### Kantha Connection Display Package

Package includes 54 bracelets
(4 each of 12 designs + 6 assorted)
from this collection, plus a
wooden spinner and top signage.

Custom designed to show off an array of bracelets, this handcrafted wooden display is made in the USA and features a footprint of just 9" across.

BR-3014-SPINNER KIT **\$432.00** (Minimum: 1)

Each bead is handcrafted from upcycled Sari & Kantha fabrics!

Bracelets are accented with a charm & coordinating tassel.

The back of each card includes an intention to go along with the attribute.