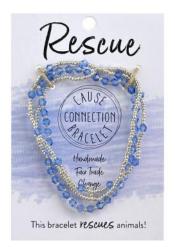

Plant
Benefits: National Forest Foundation
BR-3064-PLANT
\$9.00

Teach
Benefits: Donors Choose
BR-3064-TEACH
\$9.00

**Equality**Benefits: Matthew Shepard
BR-3064-EQUALITY
\$9.00

Rescue
Benefits: Animal Care League
BR-3064-RESCUE
\$9.00