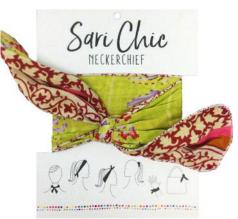

## SARI CHIC Accessories

This signature collection is handmade from repurposed cotton sari textiles - and comes carded with styling ideas.

They're perfect for gifting!

## Sari Chic Bandana Measures 21" x 21" SCF-034 • \$11.00

Sari Chic Neckerchief
Measures 31.5" x 3.25"
SCF-033 • \$10.00

Sari Chic Petite Hair Tie

Measures 18" x 3"

SCF-036 • \$8.00

Sari Chic Hair Pins
Measures 2" long
AC-989 • \$8.00