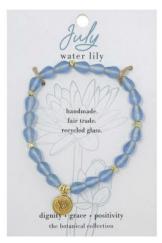

## **BOTANICAL**Carded Collection

Inspired by each month's birth flower, this collection of recycled glass bracelets is perfect for birthdays & anniversaries.

Plus, it supports an urban community garden project!

July Water Lily BR-3143-JUL \$7.00

August Poppy BR-3143-AUG \$7.00

**September**Morning Glory
BR-3143-SEP **\$7.00** 

October Marigold BR-3143-OCT \$7.00

November Chrysanthemum BR-3143-NOV \$7.00

December Holly BR-3143-DEC \$7.00