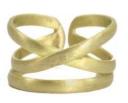

**RINGS**Metallic Jewelry

These best-selling metallic beauties are handcrafted using a brass metal mix. And they're adjustable!

Linear X Ring
Gold or Silver
RI-8000-GLD / RI-8000-SLV
\$6.00

Layered Leaf Ring Gold or Silver