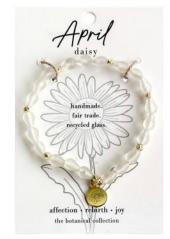

## **BOTANICAL**Carded Collection

Inspired by each month's birth flower, this collection of recycled glass bracelets is perfect for birthdays & anniversaries.

Plus, it supports an urban community garden project!

January Carnation BR-3143-JAN \$7.00

February Violet BR-3143-FEB \$7.00

March Daffodil BR-3143-MAR \$7.00

April Daisy BR-3143-APR \$7.00

May Lily of the Valley BR-3143-MAY \$7.00

June Rose BR-3143-JUN \$7.00