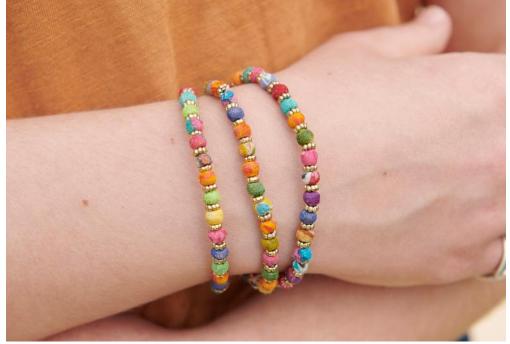

### CONNECTION Carded Collection

Great for gifting, these colorful bracelets create a mindful connection to the maker as well as a thoughtful intention.

BR-3014-SPINNER KIT **\$432.00** (Minimum: 1)

Each bead is handcrafted from upcycled Sari & Kantha fabrics!

Bracelets are accented with a charm & coordinating tassel.

The back of each card includes an intention to go along with the attribute.