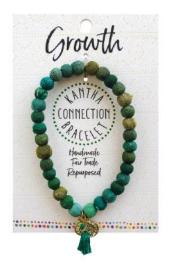

### CONNECTION Carded Collection

Great for gifting, these colorful bracelets create a mindful connection to the maker as well as a thoughtful intention.

**Energy** BR-3014-RED **\$8.00** 

Unity BR-3014-RNBW **\$8.00** 

**Joy** BR-3014-ORG **\$8.00** 

**Hope** BR-3014-YEL **\$8.00** 

**Peace**BR-3014-OLV **\$8.00** 

**Growth** BR-3014-GRN **\$8.00** 

Inspire
BR-3014-PERI
\$8.00