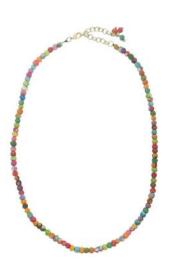

## **MILIEU**Kantha Collection

These teeny, tiny Kantha beads may be only 1/8" wide, but they still pack a colorful punch! These delicate styles look great worn singly, or layered for more impact.

NEW! Dotted Kantha Milieu Necklace NE-5182 • \$14.00

Kantha Milieu **Split Bracelet** BR-3156 • **\$9.00** 

Kantha Milieu Bracelet BR-3151 • **\$6.00** 

Kantha Milieu Wrap Bracelet BR-3150 • **\$12.00** 

Kantha Milieu Classic Necklace NE-5149 • \$12.00

Kantha Milieu Triple Hoops ER-1196 • \$16.00