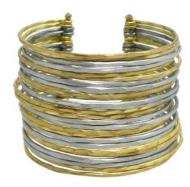

Crinkled Cuff
Gold or Silver
BR-3153-GLD / BR-3153-SLV
\$10.00

Radiant Charmed Teardrop Necklace NE-5167 • \$14.00

Radiant Charmed
Teardrop Earrings
ER-1233 • \$8.00

Luminous Pendulum
Necklace
NE-5166 • \$14.00