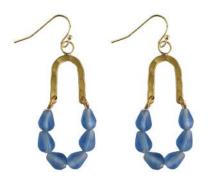

### **AZURE**Kantha Collection

Your favorite Kantha styles have been reimagined in gorgeous shades of blue!

Kantha Azure
Karita Necklace
NE-5159 • \$26.00 (Minimum: 1)

Kantha Azure
Bauble Necklace
NE-5160 • \$14.00

Kantha Azure

Dangle Cluster Earrings

ER-1222 • \$10.00

Kantha Azure
Bauble Bracelet
BR-3162 • \$8.00

Kantha Azure
Toggle Necklace
NE-5165 • \$12.00

Kantha Azure
Orbital Earrings
ER-1230 • \$8.00

Dotted Kantha Azure

Bracelet

BR-3166 • \$6.00

Kantha Azure
Classic Necklace
NE-5164 • \$13.00

Kantha Azure
Beaded Teardrop Earrings
ER-1223 • \$8.00

Kantha Azure
Paillette Overlap Bangle
BR-3161 • \$9.00

Kantha Azure Graduated Hoops