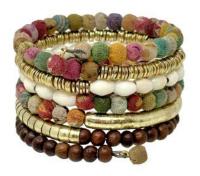

#### EARRING SPINNER PACKAGE

This wooden spinner display is custom-designed to make it easy to sell WorldFinds' Original Kantha Jewelry!

This package includes 54 earrings (3 each of 18 styles), plus a wooden spinner and top signage.

Custom designed to show off our best-selling earrings, this handcrafted wooden display is made in the USA and features a footprint of just 9" across.

ER-1206-SPINNER KIT **\$423.00** (Minimum: 1)

Each of our earrings comes on a custom-made tag that highlights how it was made and the artisans that handcraft your Kantha jewelry!