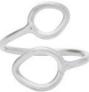

**RINGS**Metallic Jewelry

These best-selling metallic beauties are handcrafted using a brass metal mix. And they're adjustable!

Linear X Ring
Gold or Silver
RI-8000-GLD / RI-8000-SLV
\$6.00

Layered Leaf Ring Gold or Silver