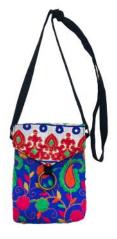

Kantha Tasseled
Card Pouch
SG-8029 • \$7.00

Kantha Reversible
Shoulder Bag
SG-8049 • \$29.00 (Minimum: 1)

Kantha Drawstring
Backpack
SG-8047 • \$19.00

Kutch Nomad Crossbody SG-8019 • \$17.00

Kutch Embroidered Kisslock AC-788 • \$14.00