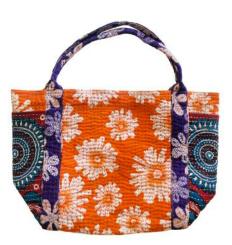

Sari Chic Scarf
Measures 59" x 5"
SCF-035 • \$12.00

Sari Chic Scarf & Wrap Measures 15" x 60" SCF-039 • \$15.00

Sari Chic Sarong & Blanket

Measures 64" x 44"

SCF-041 • \$22.00 (Minimum: 1)

Kantha Carryall

Bag

SG-8041 • \$34.00 (Minimum: 1)

Kantha Linear Sling Bag SG-8044 • \$18.00

Kantha Vagabond
Tote
SG-8048 • \$38.00 (Minimum: 1)

World East.

NEW!
Kantha Peace Coin Purse
SG-8059 • \$9.00

NEW!
Kantha Heart Coin Purse
SG-8060 • \$9.00