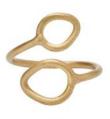

**RINGS**Metallic Jewelry

These best-selling metallic beauties are handcrafted using a brass metal mix. And they're adjustable!

Linear X Ring
Gold or Silver
RI-8000-GLD / RI-8000-SLV
\$6.00

Layered Leaf Ring Gold or Silver