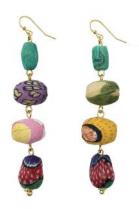

### The Original Kantha Jewelry

These colorful & sustainable styles are resourcefully crafted to make use of materials on hand. They've been creating joy since our first collection launched over 13 years ago!

Artisans start by carving beads from scraps of reclaimed wood from local furniture factories.

Then, they create amazingly textured jewelry & accessories using the colorful fabric beads.

This work & your support of our
Original Kantha Jewelry creates
incredible impact in artisan communities!