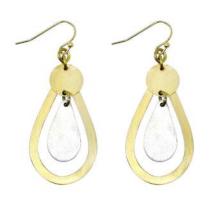

#### PROUD MEMBER OF

NEW!
Kantha Tressilian Necklace
NE-5181 • \$21.00 (Minimum: 1)

NEW!
Kantha Kirra Cuff
BR-3179 • \$14.00

NEW! Embedded Kantha
Teardrop Earrings
ER-1252 • \$11.00

**NEW!** Kantha Apple Earrings ER-1261 • **\$14.00** 