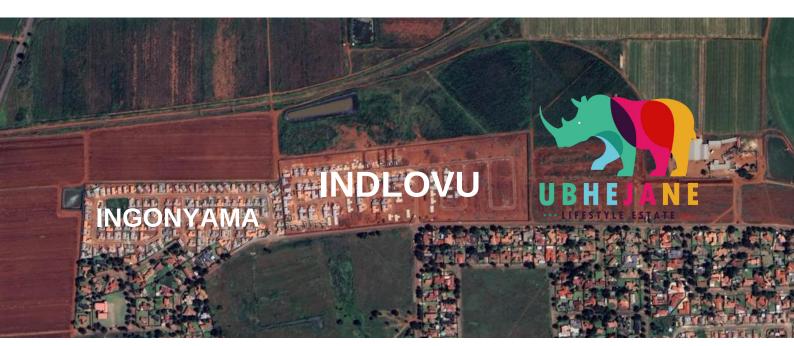

ed for those who value both convenience and modern living.

Choose your own home on a stand of your choice, and select units come with tiled roof carports, adding that extra touch of convenience and style. With a focus on community, Ubhejane also offers a park with braai facilities, perfect for family gatherings or unwinding outdoors.



Affordability meets luxury at Ubhejane, where you can enjoy the benefits of full title ownership while living in a well planned estate close to schools, shopping centers, and major transport routes. Whether you're a first time buyer or looking for an upgrade, Ubhejane caters to a variety of lifestyles with options that meet your budget.

Ubhejane: Affordable, Secure, and Modern Living with All the Features You Need!



**WEBSITE** 



## **WHERE WE ARE**



**BLESBOK PL, DAWN PARK, BOKSBURG, 1459** 



**WEBSITE** 

































## **PRICE RANGE**

| TYPE |    | SIZE |    | DETAILS        |    | PRICE     |  |
|------|----|------|----|----------------|----|-----------|--|
| Α    | )( | 53   | )( | 2 bed 1 bath   |    | R 695 000 |  |
| В    | )( | 69.5 | )( | 2 bed 1 bath   |    | R 725 000 |  |
| С    | )( | 74.5 | )( | 2 bed 1 bath   |    | R 755 000 |  |
| D    | )( | 76.5 | )( | 2 bed 1.5 bath | )( | R 770 000 |  |
| E    | )( | 72.5 | )( | 3 bed 1.5 bath | )( | R 815 000 |  |
| F    | )( | 79.5 | )( | 3 bed 1 bath   | )( | R790 000  |  |
| G    |    | 89   | )( | 3 bed 2 bath   | )( | R 845 000 |  |
| Н    |    | 92.5 | )( | 3 bed 2 bath   |    | R 860 000 |  |
|      |    |      |    |                |    |