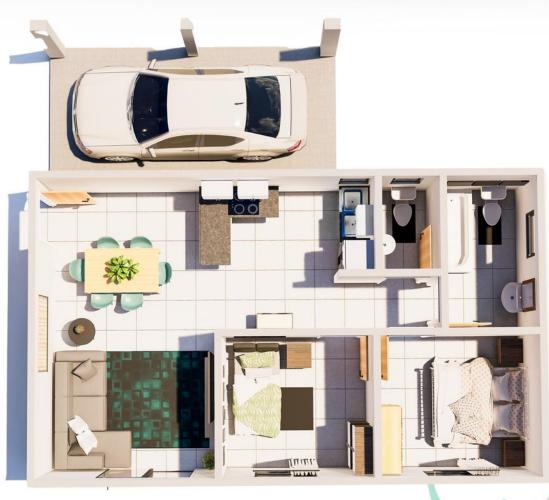

## **PRICE RANGE**

| TYPE |    | SIZE |    | DETAILS        |    | PRICE     |  |
|------|----|------|----|----------------|----|-----------|--|
| Α    | )( | 53   | )( | 2 bed 1 bath   |    | R 695 000 |  |
| В    | )( | 69.5 | )( | 2 bed 1 bath   |    | R 725 000 |  |
| С    | )( | 74.5 | )( | 2 bed 1 bath   |    | R 755 000 |  |
| D    | )( | 76.5 | )( | 2 bed 1.5 bath | )( | R 770 000 |  |
| E    | )( | 72.5 | )( | 3 bed 1.5 bath | )( | R 815 000 |  |
| F    | )( | 79.5 | )( | 3 bed 1 bath   | )( | R790 000  |  |
| G    |    | 89   | )( | 3 bed 2 bath   | )( | R 845 000 |  |
| Н    |    | 92.5 | )( | 3 bed 2 bath   |    | R 860 000 |  |
|      |    |      |    |                |    |           |  |