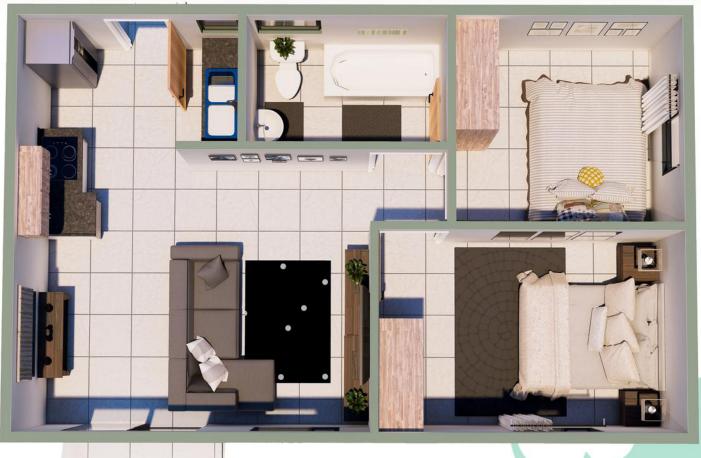

## **PRICE RANGE**

| TYPE |    | SIZE |    | DETAILS        |    | PRICE     |  |
|------|----|------|----|----------------|----|-----------|--|
| Α    | )( | 53   | )( | 2 bed 1 bath   |    | R 695 000 |  |
| В    | )( | 69.5 | )( | 2 bed 1 bath   |    | R 725 000 |  |
| С    | )( | 74.5 | )( | 2 bed 1 bath   |    | R 755 000 |  |
| D    | )( | 76.5 | )( | 2 bed 1.5 bath | )( | R 770 000 |  |
| E    | )( | 72.5 | )( | 3 bed 1.5 bath | )( | R 815 000 |  |
| F    | )( | 79.5 | )( | 3 bed 1 bath   | )( | R790 000  |  |
| G    |    | 89   | )( | 3 bed 2 bath   | )( | R 845 000 |  |
| Н    |    | 92.5 | )( | 3 bed 2 bath   |    | R 860 000 |  |
|      |    |      |    |                |    |           |  |