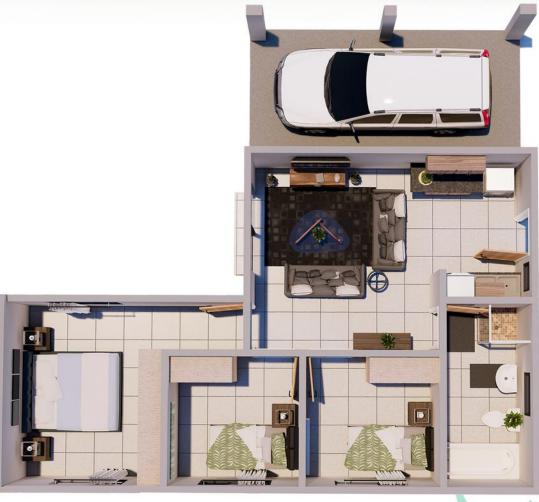

## **PRICE RANGE**

| TYPE |    | SIZE |    | DETAILS        |    | PRICE     |  |
|------|----|------|----|----------------|----|-----------|--|
| Α    | )( | 53   | )( | 2 bed 1 bath   |    | R 695 000 |  |
| В    | )( | 69.5 | )( | 2 bed 1 bath   |    | R 725 000 |  |
| С    | )( | 74.5 | )( | 2 bed 1 bath   |    | R 755 000 |  |
| D    | )( | 76.5 | )( | 2 bed 1.5 bath | )( | R 770 000 |  |
| E    | )( | 72.5 | )( | 3 bed 1.5 bath | )( | R 815 000 |  |
| F    | )( | 79.5 | )( | 3 bed 1 bath   | )( | R790 000  |  |
| G    |    | 89   | )( | 3 bed 2 bath   | )( | R 845 000 |  |
| Н    |    | 92.5 | )( | 3 bed 2 bath   |    | R 860 000 |  |
|      |    |      |    |                |    |           |  |