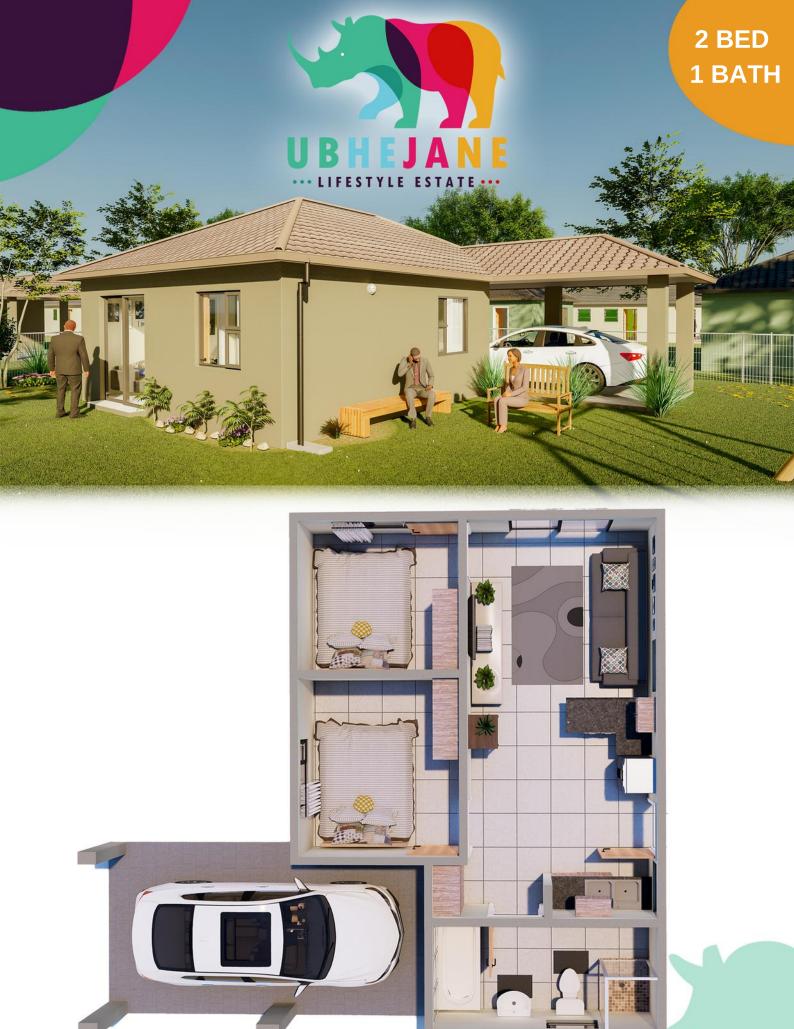

## **PRICE RANGE**

| TYPE |    | SIZE |    | DETAILS        |    | PRICE     |  |
|------|----|------|----|----------------|----|-----------|--|
| Α    | )( | 53   | )( | 2 bed 1 bath   |    | R 695 000 |  |
| В    | )( | 69.5 | )( | 2 bed 1 bath   |    | R 725 000 |  |
| С    | )( | 74.5 | )( | 2 bed 1 bath   |    | R 755 000 |  |
| D    | )( | 76.5 | )( | 2 bed 1.5 bath | )( | R 770 000 |  |
| E    | )( | 72.5 | )( | 3 bed 1.5 bath | )( | R 815 000 |  |
| F    | )( | 79.5 | )( | 3 bed 1 bath   | )( | R790 000  |  |
| G    |    | 89   | )( | 3 bed 2 bath   | )( | R 845 000 |  |
| Н    |    | 92.5 | )( | 3 bed 2 bath   |    | R 860 000 |  |
|      |    |      |    |                |    |           |  |