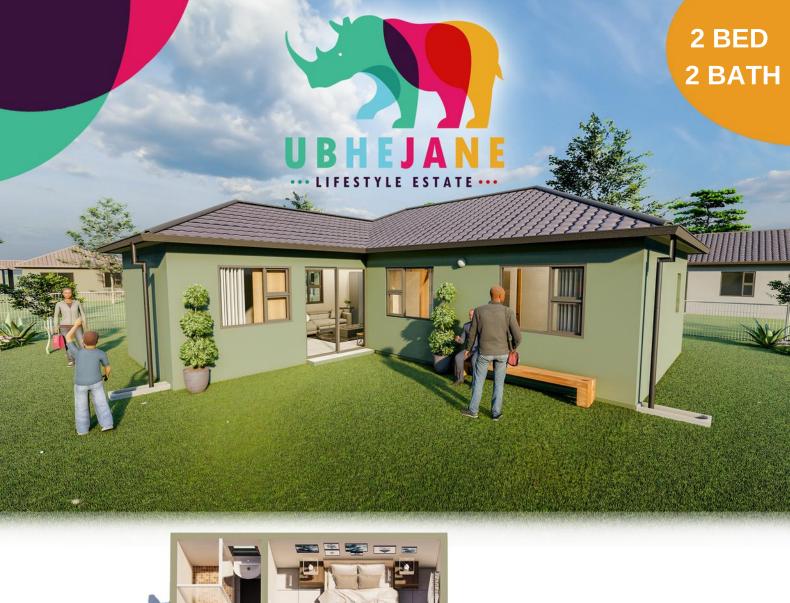

## **PRICE RANGE**

| TYPE |    | SIZE |    | DETAILS        |    | PRICE     |  |
|------|----|------|----|----------------|----|-----------|--|
| Α    | )( | 53   | )( | 2 bed 1 bath   |    | R 695 000 |  |
| В    | )( | 69.5 | )( | 2 bed 1 bath   |    | R 725 000 |  |
| С    | )( | 74.5 | )( | 2 bed 1 bath   |    | R 755 000 |  |
| D    | )( | 76.5 | )( | 2 bed 1.5 bath | )( | R 770 000 |  |
| E    | )( | 72.5 | )( | 3 bed 1.5 bath | )( | R 815 000 |  |
| F    | )( | 79.5 | )( | 3 bed 1 bath   | )( | R790 000  |  |
| G    |    | 89   | )( | 3 bed 2 bath   | )( | R 845 000 |  |
| Н    |    | 92.5 | )( | 3 bed 2 bath   |    | R 860 000 |  |
|      |    |      |    |                |    |           |  |