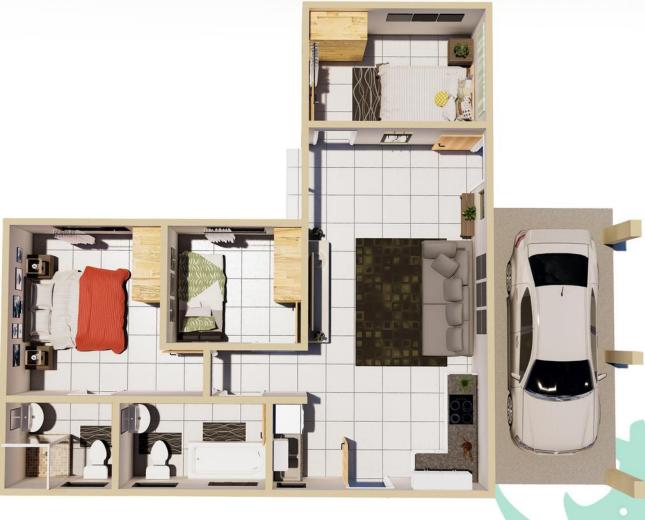

## **PRICE RANGE**

| TYPE |    | SIZE |    | DETAILS        |    | PRICE     |  |
|------|----|------|----|----------------|----|-----------|--|
| Α    | )( | 53   | )( | 2 bed 1 bath   |    | R 695 000 |  |
| В    | )( | 69.5 | )( | 2 bed 1 bath   |    | R 725 000 |  |
| С    | )( | 74.5 | )( | 2 bed 1 bath   |    | R 755 000 |  |
| D    | )( | 76.5 | )( | 2 bed 1.5 bath | )( | R 770 000 |  |
| E    | )( | 72.5 | )( | 3 bed 1.5 bath | )( | R 815 000 |  |
| F    | )( | 79.5 | )( | 3 bed 1 bath   | )( | R790 000  |  |
| G    |    | 89   | )( | 3 bed 2 bath   | )( | R 845 000 |  |
| Н    |    | 92.5 | )( | 3 bed 2 bath   |    | R 860 000 |  |
|      |    |      |    |                |    |           |  |