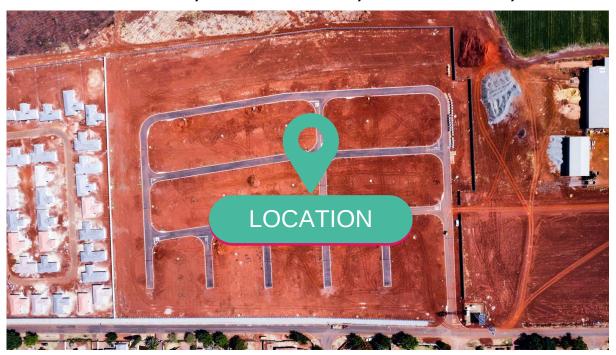

dern living.

Choose your own home on a stand of your choice, and select units come with tiled roof carports, adding that extra touch of convenience and style. With a focus on community, Ubhejane also offers a park with braai facilities, perfect for family gatherings or unwinding outdoors.



Affordability meets luxury at Ubhejane, where you can enjoy the benefits of full title ownership while living in a well planned estate close to schools, shopping centers, and major transport routes. Whether you're a first time buyer or looking for an upgrade, Ubhejane caters to a variety of lifestyles with options that meet your budget.

Ubhejane: Affordable, Secure, and Modern Living with All the Features You Need!



**WEBSITE** 



## **WHERE WE ARE**



**BLESBOK PL, DAWN PARK, BOKSBURG, 1459** 



**WEBSITE** 

































## **PRICE RANGE**

| TYPE |    | SIZE |    | DETAILS        |    | PRICE     |  |
|------|----|------|----|----------------|----|-----------|--|
| Α    | )( | 53   | )( | 2 bed 1 bath   |    | R 695 000 |  |
| В    | )( | 69.5 | )( | 2 bed 1 bath   |    | R 725 000 |  |
| С    | )( | 74.5 | )( | 2 bed 1 bath   |    | R 755 000 |  |
| D    | )( | 76.5 | )( | 2 bed 1.5 bath | )( | R 770 000 |  |
| E    | )( | 72.5 | )( | 3 bed 1.5 bath | )( | R 815 000 |  |
| F    | )( | 79.5 | )( | 3 bed 1 bath   | )( | R790 000  |  |
| G    |    | 89   | )( | 3 bed 2 bath   | )( | R 845 000 |  |
| Н    |    | 92.5 | )( | 3 bed 2 bath   |    | R 860 000 |  |
|      |    |      |    |                |    |           |  |



**Quality Building** 



Choose your