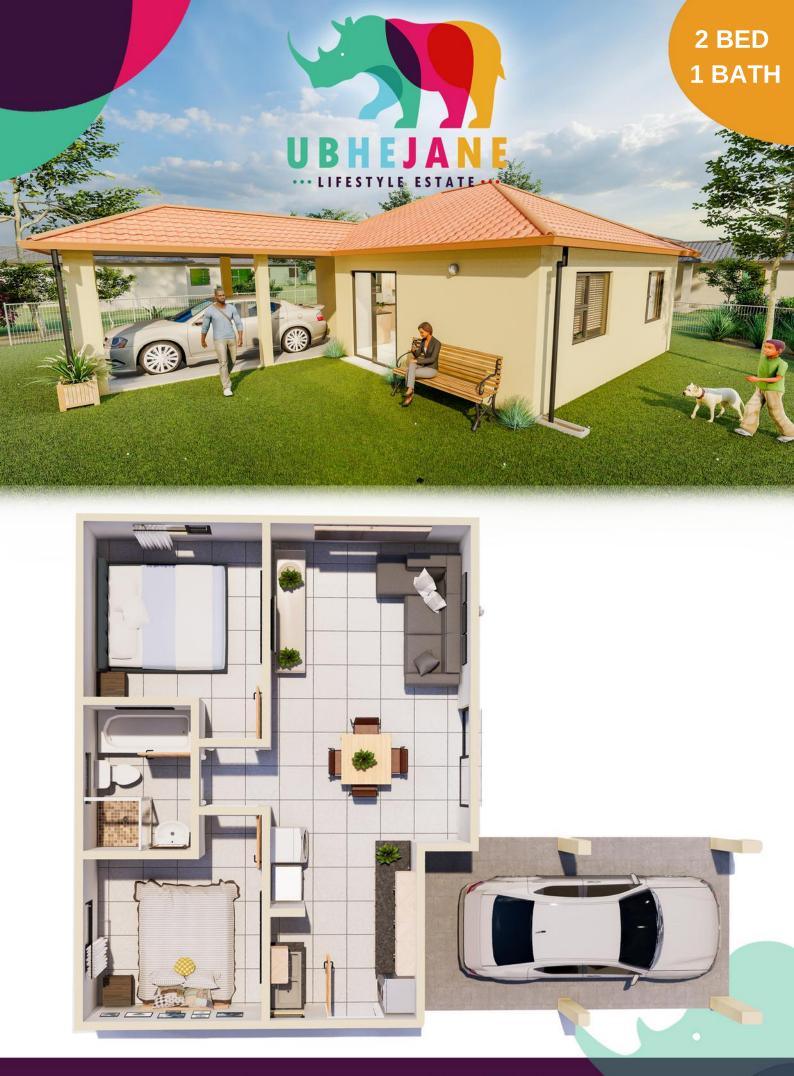

## **PRICE RANGE**

| TYPE |    | SIZE |    | DETAILS        |    | PRICE     |  |
|------|----|------|----|----------------|----|-----------|--|
| Α    | )( | 53   | )( | 2 bed 1 bath   |    | R 695 000 |  |
| В    | )( | 69.5 | )( | 2 bed 1 bath   |    | R 725 000 |  |
| С    | )( | 74.5 | )( | 2 bed 1 bath   |    | R 755 000 |  |
| D    | )( | 76.5 | )( | 2 bed 1.5 bath | )( | R 770 000 |  |
| E    | )( | 72.5 | )( | 3 bed 1.5 bath | )( | R 815 000 |  |
| F    | )( | 79.5 | )( | 3 bed 1 bath   | )( | R790 000  |  |
| G    |    | 89   | )( | 3 bed 2 bath   | )( | R 845 000 |  |
| Н    |    | 92.5 | )( | 3 bed 2 bath   |    | R 860 000 |  |
|      |    |      |    |                |    |           |  |