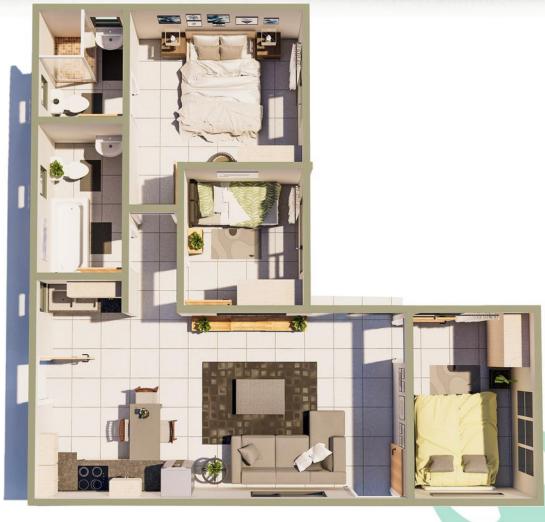

## **PRICE RANGE**

| TYPE |    | SIZE |    | DETAILS        |    | PRICE     |  |
|------|----|------|----|----------------|----|-----------|--|
| Α    | )( | 53   | )( | 2 bed 1 bath   |    | R 695 000 |  |
| В    | )( | 69.5 | )( | 2 bed 1 bath   |    | R 725 000 |  |
| С    | )( | 74.5 | )( | 2 bed 1 bath   |    | R 755 000 |  |
| D    | )( | 76.5 | )( | 2 bed 1.5 bath | )( | R 770 000 |  |
| E    | )( | 72.5 | )( | 3 bed 1.5 bath | )( | R 815 000 |  |
| F    | )( | 79.5 | )( | 3 bed 1 bath   | )( | R790 000  |  |
| G    |    | 89   | )( | 3 bed 2 bath   | )( | R 845 000 |  |
| Н    |    | 92.5 | )( | 3 bed 2 bath   |    | R 860 000 |  |
|      |    |      |    |                |    |           |  |