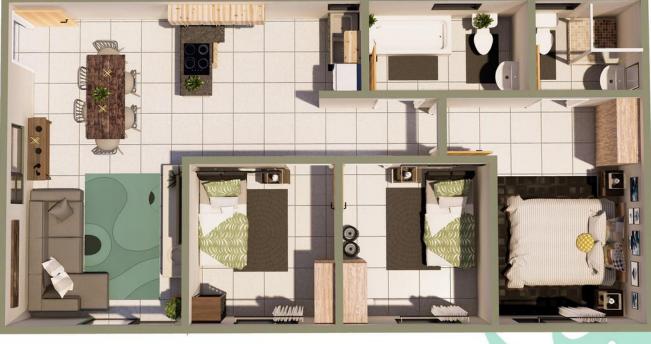

## **PRICE RANGE**

| TYPE |    | SIZE |    | DETAILS        |    | PRICE     |  |
|------|----|------|----|----------------|----|-----------|--|
| Α    | )( | 53   | )( | 2 bed 1 bath   |    | R 695 000 |  |
| В    | )( | 69.5 | )( | 2 bed 1 bath   |    | R 725 000 |  |
| С    | )( | 74.5 | )( | 2 bed 1 bath   |    | R 755 000 |  |
| D    | )( | 76.5 | )( | 2 bed 1.5 bath | )( | R 770 000 |  |
| E    | )( | 72.5 | )( | 3 bed 1.5 bath | )( | R 815 000 |  |
| F    | )( | 79.5 | )( | 3 bed 1 bath   | )( | R790 000  |  |
| G    |    | 89   | )( | 3 bed 2 bath   | )( | R 845 000 |  |
| Н    |    | 92.5 | )( | 3 bed 2 bath   |    | R 860 000 |  |
|      |    |      |    |                |    |           |  |