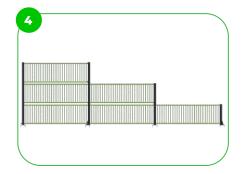

BeStrong MUGA's are designed in a modular system, offering easy customization of fence height/width, goal numbers, basketball hoops, and enterances. Tailored to your needs, they adapt to various sports activities, providing flexibility and creativity in shaping your sports area.