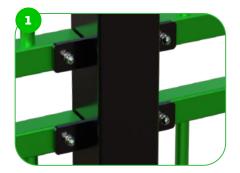

The MUGA is made of high-quality S235 steel, featuring vandal-proof stainless steel screws and nuts. It undergoes sandblasting for cleaning and receives a corrosion-resistant powder coating finish. Additionally, a galvanized surface option is available for enhanced protection and longevity. Our MUGA features reinforced base plates fixed to a concrete base, ensuring stability and durability. This design can withstand intense sports activities, maintaining its structural integrity due to the solid foundation provided by the concrete base and the added strength of the reinforced base plates.

Our MUGA's post ends are sealed with injection moulded plastic, enhancing durability and safety. Thisfeature ensures a smooth finish, reducing wear and tear while providing additional protection against elements.