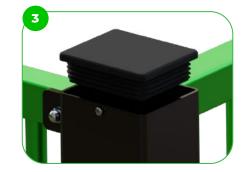

Our MUGA's post ends are sealed with injection moulded plastic, enhancing durability and safety. Thisfeature ensures a smooth finish, reducing wear and tear while providing additional protection against elements.