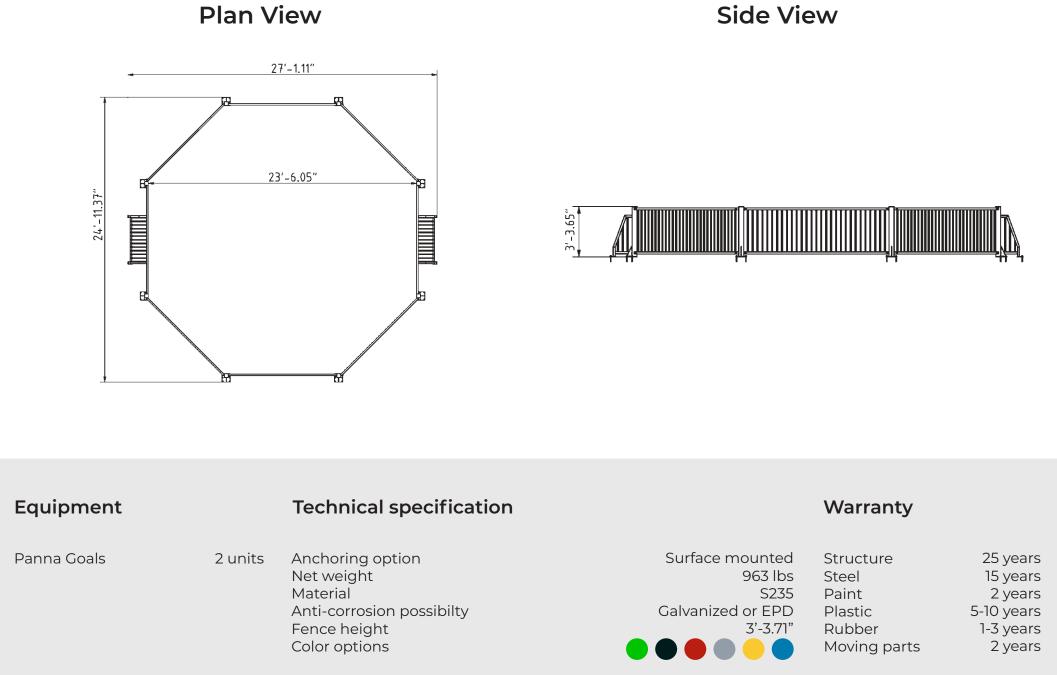

## Attributes

| Product code | 4-3-035             |
|--------------|---------------------|
| Certificate  | EN 15312            |
| Age group    | 3 + years           |
| Туре         | PANNA               |
| Total area   | 676 ft <sup>2</sup> |
| Playing area | 535 ft <sup>2</sup> |

The MUGA small Panna Goals are compact and measure 4'-2"x2'-4". They are designed specifically for Panna games providing and ideal size for fast-paced, small-sided matches. These goals are perfect for both recreational play and or ganised tournaments. Their strudy contruction ensures durability and long-lasting performance, making them a great addition to any MUGA.