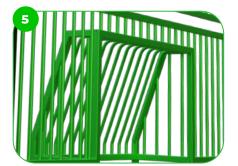

The MUGA small Panna Goals are compact and measure 4'-2"x2'-4". They are designed specifically for Panna games providing and ideal size for fast-paced, small-sided matches. These goals are perfect for both recreational play and or ganised tournaments. Their strudy contruction ensures durability and long-lasting performance, making them a great addition to any MUGA.