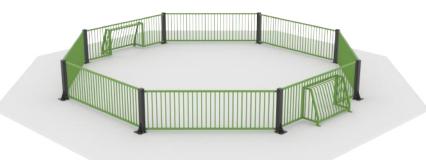

## Octagon

The BeStrong Panna Octagon is a durable sports arena designed for Panna Football. With its unique octagon shape and 3'-3.71" fence height, it provides a secure and compact playing area for one-on-one or two-on-two matches.

## Attributes

| Product code | 4-3-035             |
|--------------|---------------------|
| Certificate  | EN 15312            |
| Age group    | 3 + years           |
| Туре         | PANNA               |
| Total area   | 676 ft <sup>2</sup> |
| Playing area | 535 ft <sup>2</sup> |