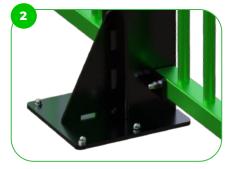

The MUGA is made of high-quality S235 steel, featuring vandal-proof stainless steel screws and nuts. It undergoes sandblasting for cleaning and receives a corrosion-resistant powder coating finish. Additionally, a galvanized surface option is available for enhanced protection and longevity. Our MUGA features reinforced base plates fixed to a concrete base, ensuring stability and durability. This design can withstand intense sports activities, maintaining its structural integrity due to the solid foundation provided by the concrete base and the added strength of the reinforced base plates.