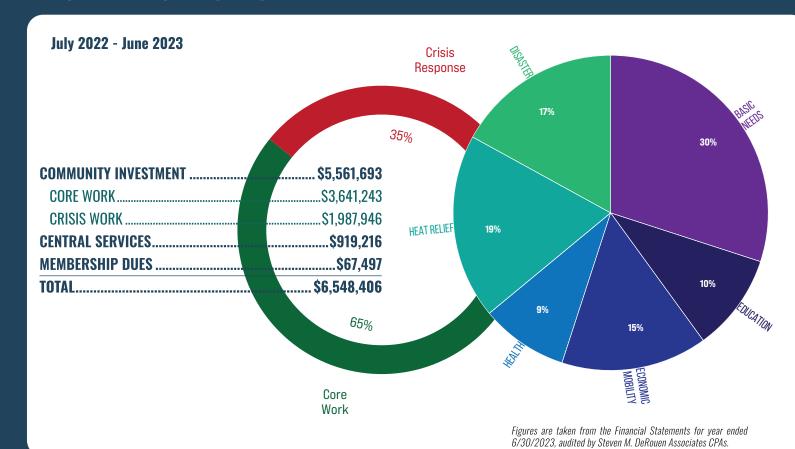

# UNITED WAY INITIATIVES ...... 85,721 UNITED WAY FUNDED PARTNERS ..... 10,687

United Way of Southwest Louisiana is committed to investing in and supporting the local community. Its community investment work is primarily done by its team through Initiatives and special projects, which account for 89% of the efforts. These Initiatives and projects are designed to address critical issues affecting the community, such as education, health, and financial stability. They involve collaborations with community partners, volunteers, and donors to create sustainable solutions that can make a lasting impact.

In addition to its efforts, United Way of Southwest Louisiana collaborates with partner agencies that the organization funds to further its community investment work. These agencies receive funding from United Way to support their programs and services, which align with the organization's focus areas. The funded partner agencies account for the remaining 11% of the community investment work.

Through this approach, United Way of Southwest Louisiana can leverage its resources and expertise to create change in the community while collaborating with other organizations that share its vision for a stronger, healthier, and more vibrant Southwest Louisiana. This ensures that the organization can make a meaningful difference in the lives of people in the region and that its community investment work is coordinated and effective.