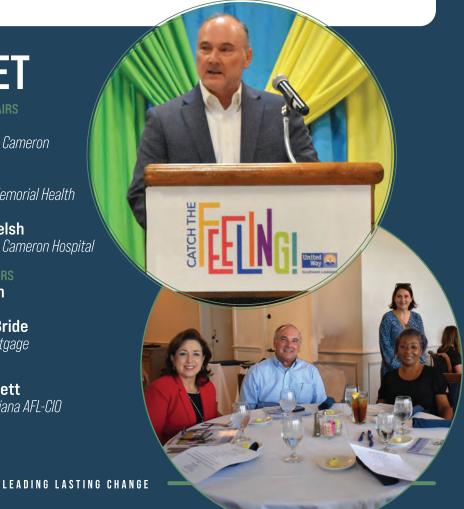

## **CAMPAIGN CHAIR**

I am deeply honored to have been asked to serve as the Campaign Chair for the United Way of Southwest Louisiana. This organization has a long history of making a significant impact in our community, and I am always excited to be a part of that effort. I believe in the United Way's mission to improve lives by mobilizing the caring power of our community.

The campaign theme, "Catch the Feeling," resonated with me personally. It reminded me of the joy and satisfaction of helping others and working towards a common goal. I am grateful to have the opportunity to have led this campaign and to have inspired others to get involved and make a difference in the lives of those in need.

I sincerely thank everyone involved in the United Way of Southwest Louisiana - the team, volunteers and donors. Your dedication and generosity are truly inspiring, and working with all of you made this campaign successful. Together, we shared that feeling and made a real difference in our community.

## **CAMPAIGN CABINET**

**Gregory P Thibodeaux** Turner Industries Jon Manns Retired, Axiall

**GOVERNMENT CHAIR** 

Stephen Dwight Calcasieu Parish District Attorney

JEFF DAVIS CHAIR

Lorena Ceasar Entergy Louisiana, LLC

**EDUCATION CHAIR** 

**Holly Holland** Calcasieu Parish School Board

**AGENCY CHAIR** 

**Christy Panania-Jones** St. Nicholas Center for Children

Janie Fruge West Calcasieu Cameron Hospital

**Devon Hyde** 

Lake Charles Memorial Health Systems

**Matthew Welsh** 

West Calcasieu Cameron Hospital

**Barry Brown** Red River Bank Jessica McBride Revolution Mortgage

**Chuck Bennett** District 5 Louisiana AFL-CIO