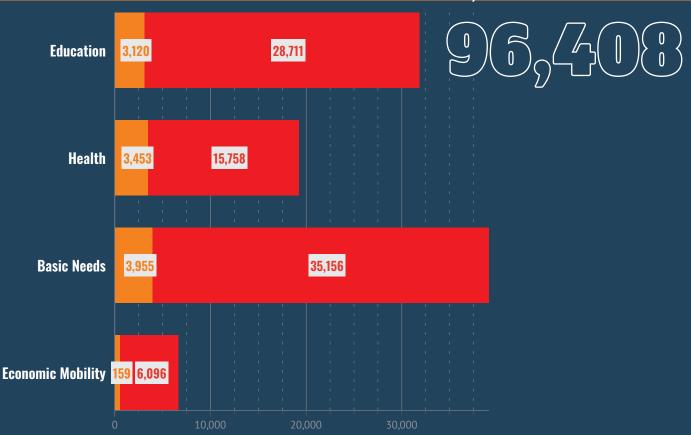

## **COMMUNITY IMPACT**

# UNITED WAY INITIATIVES ...... 85,721 UNITED WAY FUNDED PARTNERS ..... 10,687

United Way of Southwest Louisiana is committed to investing in and supporting the local community. Its community investment work is primarily done by its team through Initiatives and special projects, which account for 89% of the efforts. These Initiatives and projects are designed to address critical issues affecting the community, such as education, health, and financial stability. They involve collaborations with community partners, volunteers, and donors to create sustainable solutions that can make a lasting impact.

In addition to its efforts, United Way of Southwest Louisiana collaborates with partner agencies that the organization funds to further its community investment work. These agencies receive funding from United Way to support their programs and services, which align with the organization's focus areas. The funded partner agencies account for the remaining 11% of the community investment work.

Through this approach, United Way of Southwest Louisiana can leverage its resources and expertise to create change in the community while collaborating with other organizations that share its vision for a stronger, healthier, and more vibrant Southwest Louisiana. This ensures that the organization can make a meaningful difference in the lives of people in the region and that its community investment work is coordinated and effective.

## **ECONOMIC MOBILITY**

6,255 individuals served

# HEALTH 19,211 individuals served

# BASIC NEEDS INDIVIDUALS SERVED