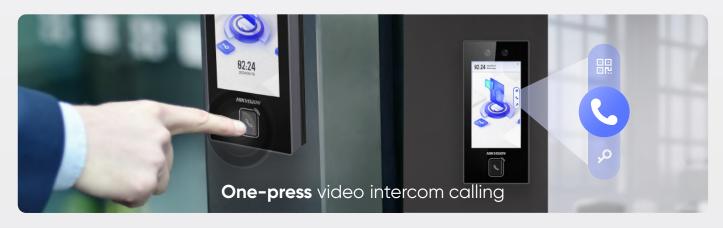

## **Face Recognition Terminals**

Touch-free, access is easier than ever

touchscreen

IP65 RATING

www.hikvision.com support@hikvision.com

Alarm in/out for flexible linkage