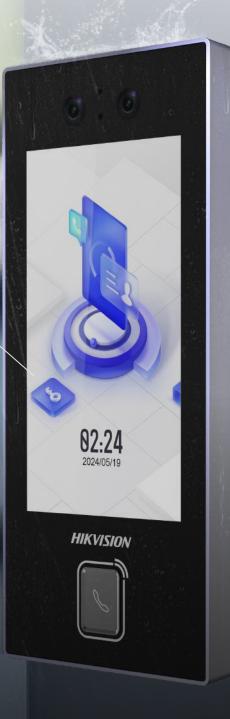

# MinMoe

## **Face Recognition Terminals**

Touch-free, access is easier than ever

touchscreen

IP65 RATING

www.hikvision.com support@hikvision.com

Alarm in/out for flexible linkage