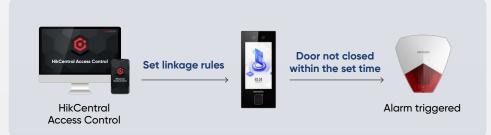

## **Face Recognition Terminals**

Touch-free, access is easier than ever

touchscreen

IP65 RATING

www.hikvision.com support@hikvision.com

Alarm in/out for flexible linkage

Alarm in/out Support

**Installation** Wall mounting

Languages

English, Spanish (Latin American version),
Arabic, Thai, Indonesian, Russian, Vietnamese,
Brazilian Portuguese, Turkish, French