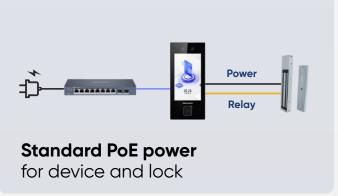

#### **DS-K1T344 Series**

User capacity 3,000
Face capacity 3,000
Card type M1/EM
Card capacity 3,000
Fingerprint capacity 3,000 (optional)
Event capacity 150,000

Power supply DC 12V/PoE (IEEE802.3at)

Communication RS-485, Wiegand, Etherne

Alarm in/out Support

**Installation** Wall mounting

Languages

English, Spanish (Latin American version),
Arabic, Thai, Indonesian, Russian, Vietnamese,
Brazilian Portuguese, Turkish, French