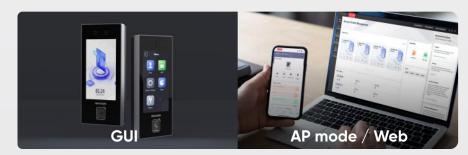

# MinMoe

## **Face Recognition Terminals**

Touch-free, access is easier than ever





touchscreen

















IP65 RATING



www.hikvision.com support@hikvision.com





















Alarm in/out for flexible linkage



### **Easy configuration** via multiple methods







#### **Product Showcase**

#### **DS-K1T344 Series**

User capacity 3,000
Face capacity 3,000
Card type M1/EM
Card capacity 3,000
Fingerprint capacity 3,000 (optional)
Event capacity 150,000

Power supply DC 12V/PoE (IEEE802.3at)

Communication RS-485, Wiegand, Etherne

Alarm in/out Support

**Installation** Wall mounting

Languages

English, Spanish (Latin American version),
Arabic, Thai, Indonesian, Russian, Vietnamese,
Brazilian Portuguese, Turkish, French