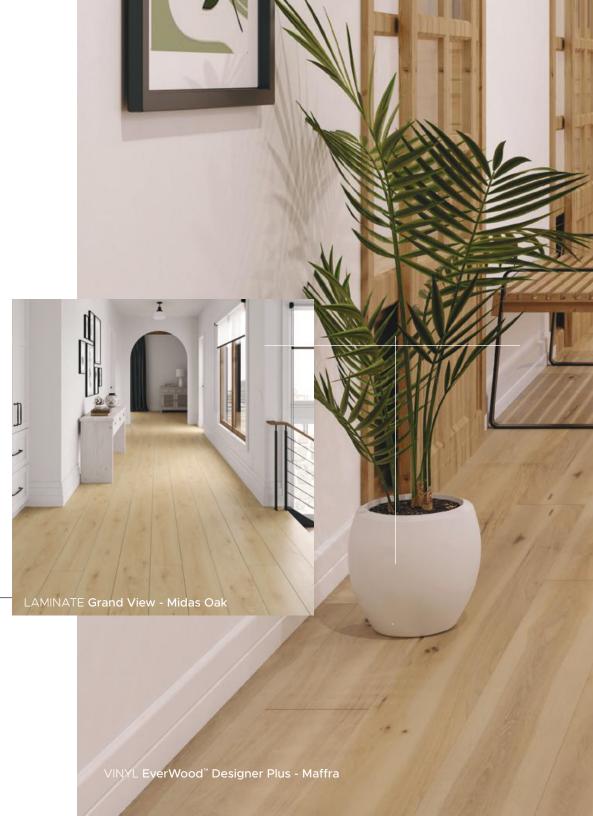

|
|                 |                |
|                 |                |
| TWIST           | ^              |
|                 |                |
|                 |                |
|                 |                |
|                 |                |
|                 |                |
|                 |                |
|                 |                |



# INSPIRING TILE PATTERNS

# NATURAL WOOD PATTERNS





# SEAMLESS INSTALLATION

Eliminate "speed bumps" thanks to TORLYS Smart Core and the patented Uniclic® joint.

**Transition Free** in doorways and spaces up to 80'x80'.

# **Fix one point of your floor and float the rest** to seamlessly allow for installations at the top

of stair landings.

Note: See product specific installation instructions for details.









## THE PERFECT FINISHING TOUCH







Digitally color matched, multi-purpose transition molding.







Made from actual flooring for a perfect match.

# SURFACE FLOOD PROTECTION

Perfect for installation in any room of the home.

Water is guaranteed to stay on the surface and not penetrate the core thanks to the Uniclic® joint - the tightest joint in the industry.

Water sitting on the surface, for up to 72 hours, will not cause any visual effect thanks to TORLYS Maxx Commercial Finish.



Waterproof



# MAXIMUM PERFORMANCE

Guaranteed for Life.



Dent Resistant

#### **ENHANCED SMART CORE**

All Smart Floors are engineered to be durable, stable and dent resistant.



Wear Resistant

#### **SUPERIOR FINISH**

TORLYS Maxx Commercial Finish protects against bacteria, wear and staini