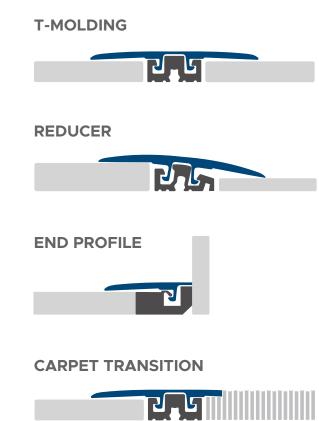

## THE PERFECT FINISHING TOUCH

Digitally color matched, multi-purpose transition molding.

Made from actual flooring for a perfect match.