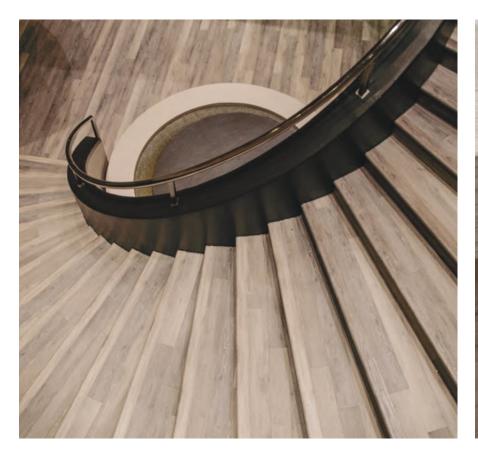

# SEAMLESS INSTALLATION

Eliminate "speed bumps" thanks to TORLYS Smart Core and the patented Uniclic® joint.

**Transition Free** in doorways and spaces up to 80'x80'.

# **Fix one point of your floor and float the rest** to seamlessly allow for installations at the top

of stair landings.

Note: See product specific installation instructions for details.