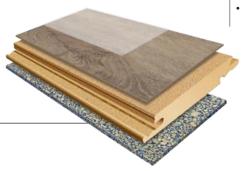

# SEAMLESS INSTALLATION

Eliminate "speed bumps" thanks to TORLYS Smart Core and the patented Uniclic® joint.

**Transition Free** in doorways and spaces up to 80'x80'.

# SURFACE FLOOD PROTECTION

Perfect for installation in any room of the home.

Water is guaranteed to stay on the surface and not penetrate the core thanks to the Uniclic® joint - the tightest joint in the industry.

Water sitting on the surface, for up to 72 hours, will not cause any visual effect thanks to TORLYS Maxx Commercial Finish.

Waterproof

#### **ENHANCED SMART CORE**

All Smart Floors are engineered to be durable, stable and dent resistant.

Wear Resistant

#### **SUPERIOR FINISH**

TORLYS Maxx Commercial Finish protects against bacteria, wear and staining.

Gap Resistant

#### **BEST-IN-CLASS TECHNOLOGY**

The patented Uniclic® joint promises a floor free of unsightly gapping, cupping or peaking.