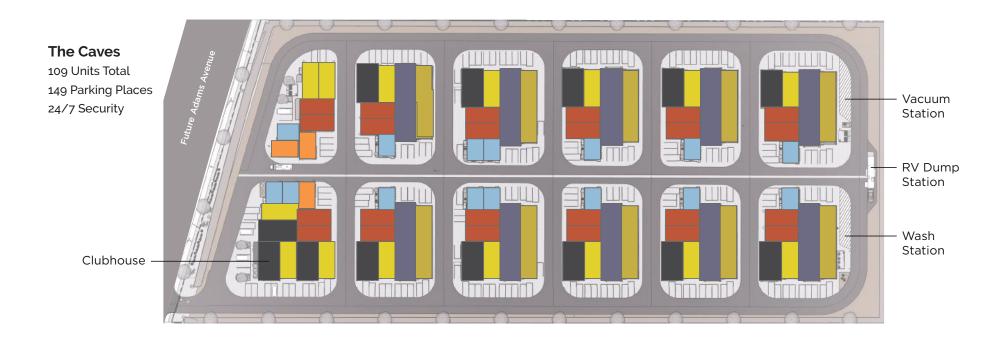

# THE SPACE YOU NEED, THE FLEXIBILITY YOU WANT.

- 150,000 sq. ft. specialty space complex
- $\cdot$  109 units, five flexible floorplans to choose from
- 800 4,000 square feet with 20' ceilings
- Soundproof walls
- Large roll-up doors
- 24/7 access and security
- Mezzanine included in most units