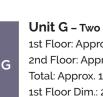

Total: Approx. 1,348 sq. ft. 1st Floor Dim.: 21'-6" W, 45'-9" L 2nd Floor Dim.: 21'-6" W, 15'-6" D

Unit G - Two Unit A's (10) 1st Floor: Approx. 1,125 sq. ft. 2nd Floor: Approx. 314 sq. ft. Total: Approx. 1,439 sq. ft. 1st Floor Dim.: 29'-0" W, 98'-10" L 2nd Floor Dim.: 29'-0" W, 33'-2" D