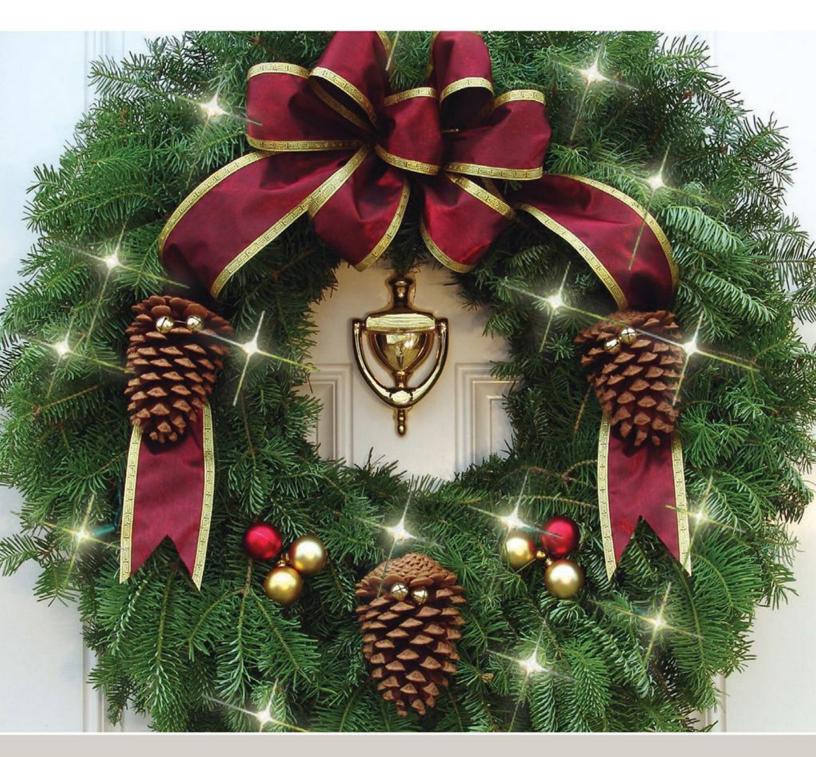

### Victorian Wreath

The elegant gold trimmed, wired satin bow has 7 lavish loops with long tails. The large pinecones laced with gold jingle bells and the bulb sets add to the stylish look of these popular Holiday Evergreens.