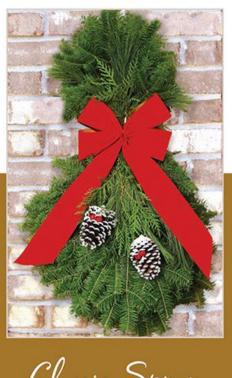

## Classic Wreath

This popular wreath is as traditional as Christmas itself. The 25" diameter Classic Wreath is tastefully decorated with a long tailed, gold-backed velveteen bow and white tipped and glittered Ponderosa pine cones accented with red jingle bells which match the generous red bow.