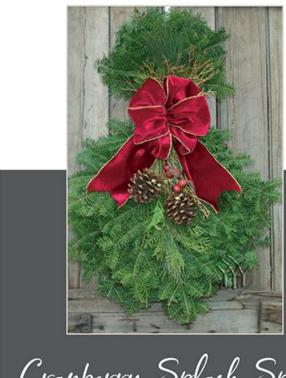

## Cranberry Splash Wreath

The luxurious gold trimmed, wired fabric bow centerpieces this lovely wreath as a truly stunning Holiday Decoration. The faux cranberry picks and large pinecones laced with gold jingle bells complete the exquisite look of this popular Christmas Wreath!

#### FESTIVE DOOR SPRAYS

Cranberry Splash Spray

Wintergreen Spray

Victorian Spray

Classic Spray