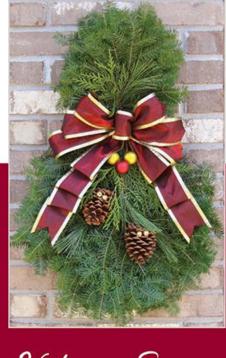

## Cranberry Splash Wreath

The luxurious gold trimmed, wired fabric bow centerpieces this lovely wreath as a truly stunning Holiday Decoration. The faux cranberry picks and large pinecones laced with gold jingle bells complete the exquisite look of this popular Christmas Wreath!