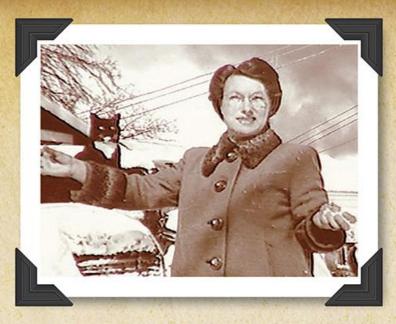

## A Family Tradition

Grandma Mickman in 1934

John & Chris Mickman at one of our Million Tree Planting Project forests.

Grandma Mickman learned to make wreaths from her mother when growing up on a fjord in Norway in the late 1800s. Each year they would display their Christmas Wreath on the door of their small cottage to celebrate the season.

During the Great Depression in 1934, Grandma had an idea to make wreaths and sell them to earn extra money for her young family in St. Paul, MN. A business was born!

Since our Grandma taught us how to make wreaths as young boys, brothers Chris and John have taken pride in standing behind each of the products we supply to our clientele.