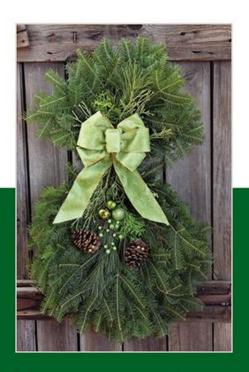

## Wintergreen Wreath

The truly unique look of these Holiday Evergreens will stand out in any neighborhood! The stylish green velveteen bow and trimmings are accented with bronzed cones laced with gold jingle bells.