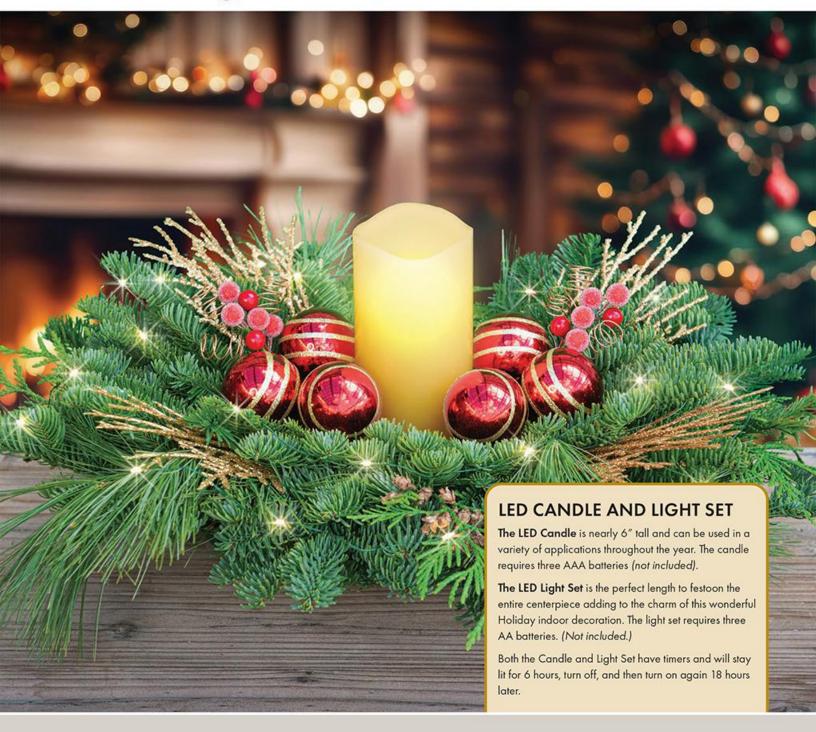

## Sugarberry Centerpiece

This centerpiece is bursting with mixed evergreens which stay fresh and moist from the floral foam base. Near the warm glow of the LED wax candle, elegant decorations of gold-banded red bulbs and frosted berries lay nestled amongst complementary accents of gold. Embellish your centerpiece with the included LED light set to add even more whimsy and charm to your table!