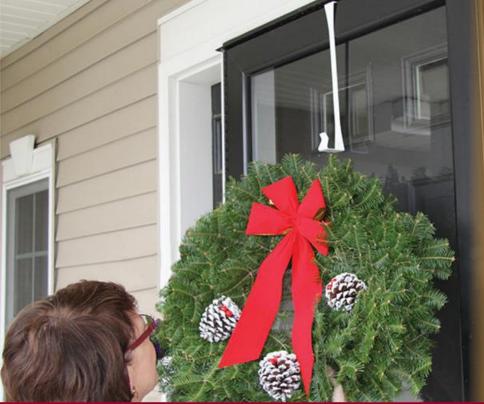

#### EZ Hanger<sup>®</sup>

The EZ Hanger<sup>®</sup> is a fast and easy way to display your wreath or in seconds.

- No Nails
- No Hammers
- Easy Installation