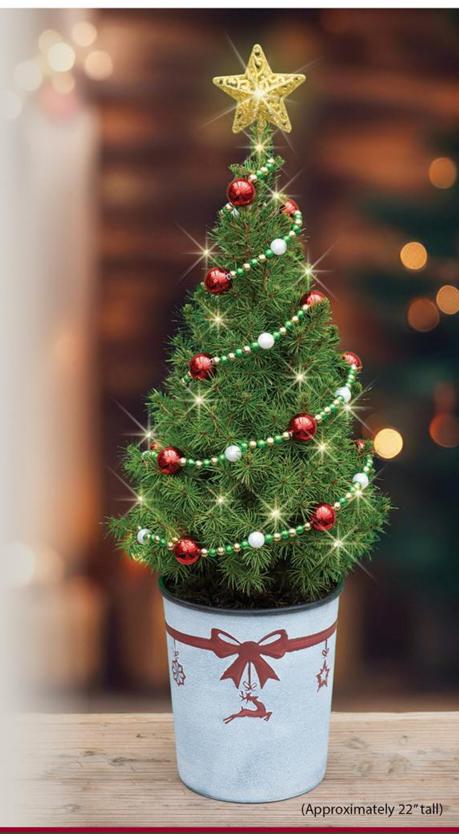

# Starlight Tabletop Tree

This Tabletop Christmas Tree is perfect for:

- Office settings
- · Home entryways
- · Children's' rooms
- Senior Apartments
- And more!

Discover the magic of Christmas all over again with the Starlight Tabletop Christmas Tree!

This adorable live tree comes with a whimsical garland that features sparkling beads and bulbs of brilliant red, gold, green, and pearlescent white, creating a joyful mix of traditional and trendy holiday colors. The "star" of the show is the glittered gold star that is lit from within to emit a warm and cozy glow.

The custom designed battery-operated LED light set adds just the right amount of twinkle and charm to this festive Tabletop Christmas Tree. (Three AA Batteries not included.)

The nursery-grown Dwarf Alberta Spruce trees are approximately 22" tall. They will remain fresh through the holidays with regular watering as per the Care Instructions which accompany each tree. These trees may be planted outdoors after the holidays to enjoy for years to come! (Note: These trees are sold as Holiday decorations and are not guaranteed to grow.)