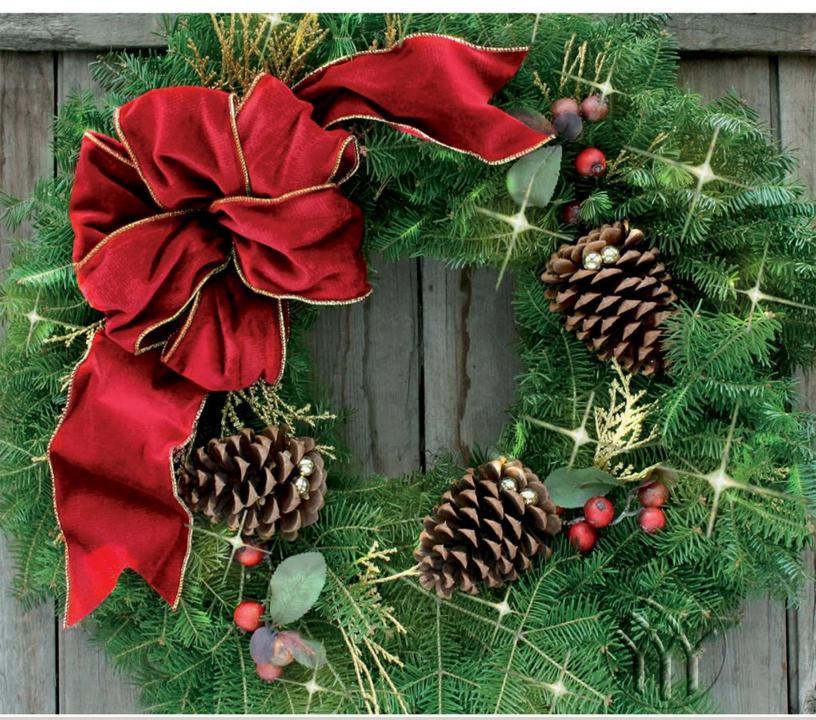

## Cranberry Splash Wreath

The luxurious gold trimmed, wired fabric bow centerpieces this lovely wreath as a truly stunning Holiday Decoration. The faux cranberry picks and large pinecones laced with gold jingle bells complete the exquisite look of this popular Christmas Wreath!