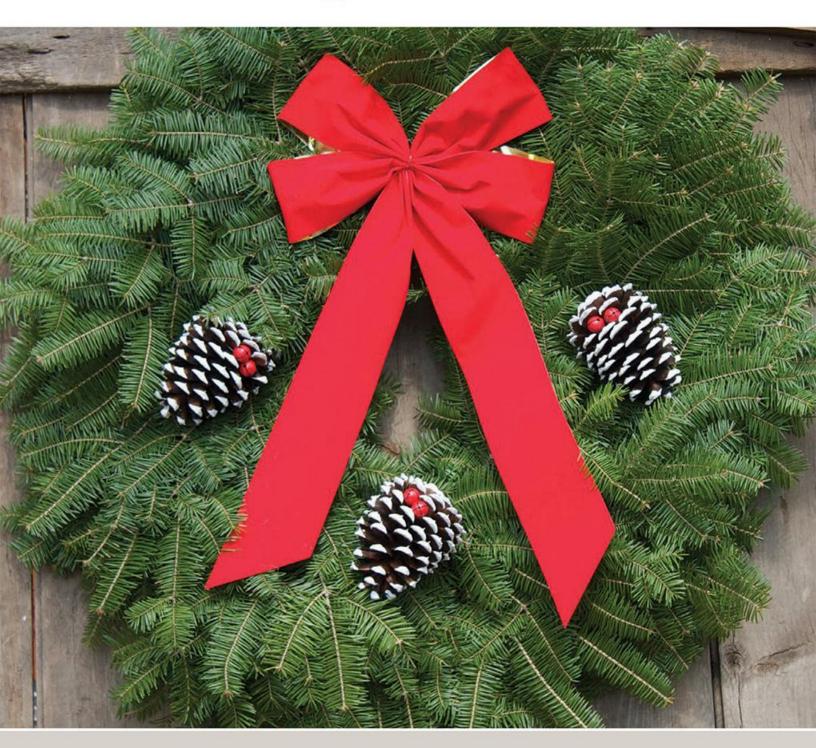

## Classic Wreath

This popular wreath is as traditional as Christmas itself. The 25" diameter Classic Wreath is tastefully decorated with a long tailed, gold-backed velveteen bow and white tipped and glittered Ponderosa pine cones accented with red jingle bells which match the generous red bow.