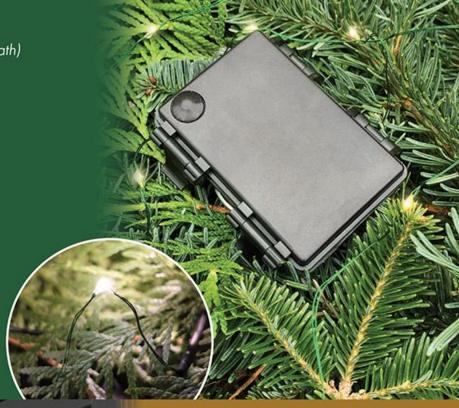

#### **Dazzling Accent Lights**

(Included with all wreaths except the Classic Wreath)

Battery Operated LED Light Sets – Featuring twinkling lights with an automatic timer!

- 23 miniature 'dew drop' lights
- Choose a steady light setting or a gently twinkling setting for additional interest.
- Automatic Timer features 6 hours on and 18 hours off.
- Uses 3 AA Batteries (not included)
- Thin flexible wire allows for effortless installation
- Controller box is small, water resistant, and easy to hide in foliage.