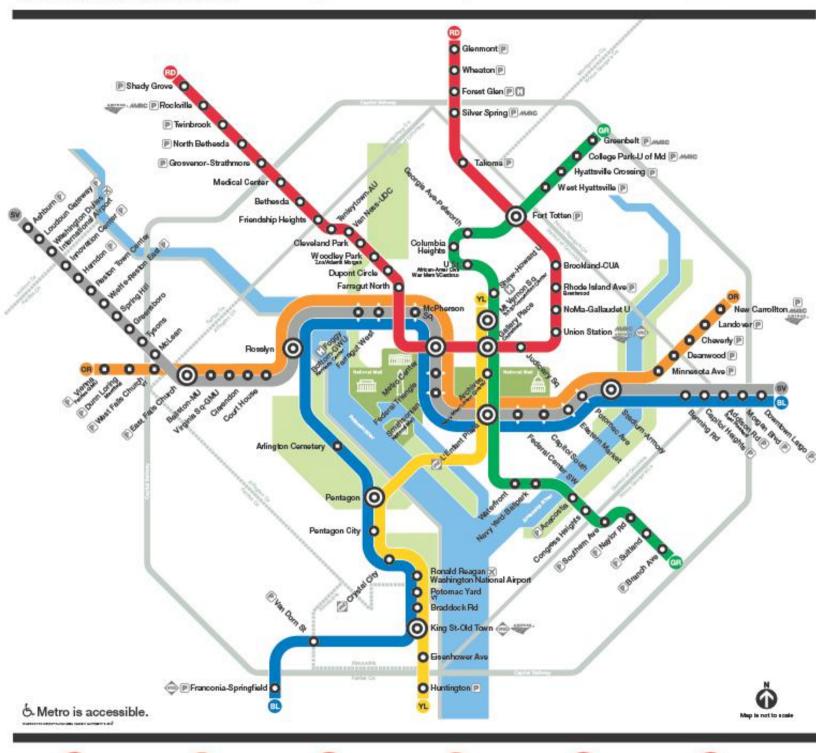

#### **COMMUTING OPTIONS**

- OMNI RIDE BUS
- SLUG LINES
- VRE STATION
- METRO STATION (CLOSEST STATION FRANCONIA/SPRINGFIELD REQUIRES TRANSFER FROM VRE STATION)

Learn more about this route and schedules

https://omniride.com/service/schedules/montclair

Learn more about this route and schedules

wmata.com Information: 202-637-7000 | TTY: 202-962-2033 Metro Transit Police: 202-962-2121 | Text: MYMTPD (696873) Ped Line • Glenmont / Shady Grove
OR Orange Line • New Carroliton / Vienna

Legend
Blue Line • Franconia-Springfield / Downtown Largo
Oreen Line • Branch Ave / Greenbelt
YL Yellow Line • Huntington / Mt Vernon Sq
Silver Line • Ashburn / Downtown Largo

Station Features

P Parking
Hospital
Airport
Connecting Rail Systems