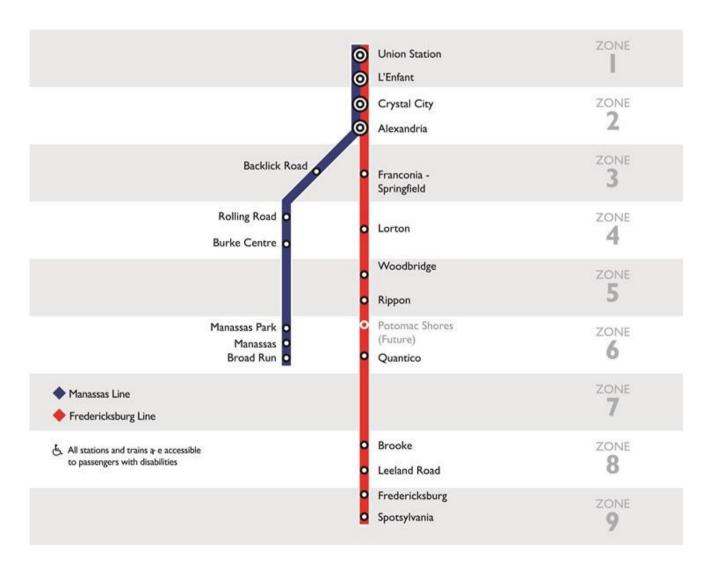

#### **COMMUTING OPTIONS**

- OMNI RIDE BUS
- SLUG LINES
- VRE STATION
- METRO STATION (CLOSEST STATION FRANCONIA/SPRINGFIELD REQUIRES TRANSFER FROM VRE STATION)

Learn more about this route and schedules