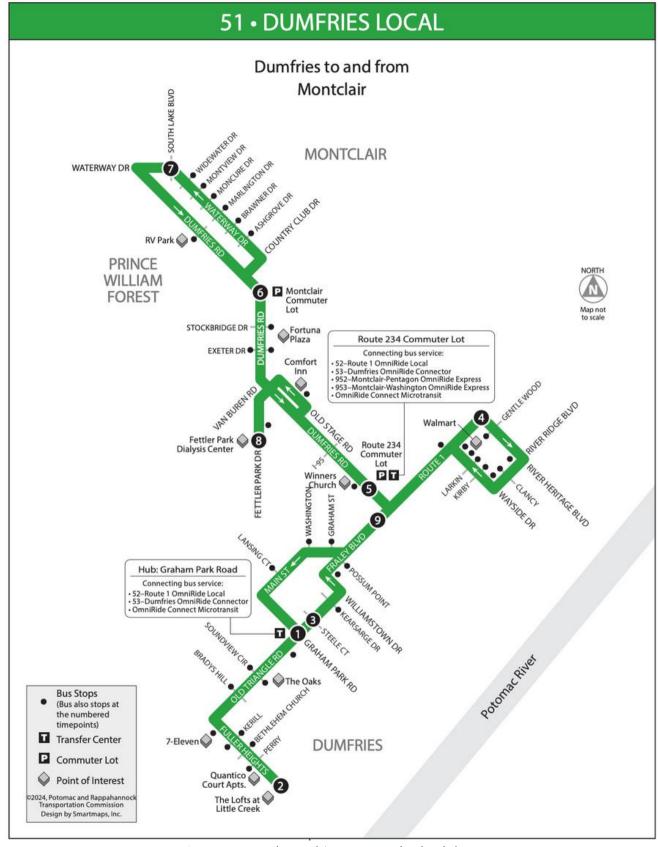

#### **COMMUTING GUIDE**

#### **ROADS**

- ROUTE 234 -
- ROUTE 1 RICHMOND HWY
- I-95
- EZPASS LANES

#### **COMMUTER LOTS - click here**

- MONTCLAIR (ROUTE 234 NEAR STOCKBRIDGE)
- BRITTANY (ROUTE 234 & EXTETER DR)
- ROUTE 234 & ROUTE 1

#### **COMMUTING OPTIONS**

- OMNI RIDE BUS
- SLUG LINES
- VRE STATION
- METRO STATION (CLOSEST STATION FRANCONIA/SPRINGFIELD REQUIRES TRANSFER FROM VRE STATION)

Learn more about this route and schedules

https://omniride.com/service/schedules/montclair

Learn more about this route and schedules

wmata.com Information: 202-637-7000 | TTY: 202-962-2033 Metro Transit Police: 202-962-2121 | Text: MYMTPD (696873) Ped Line • Glenmont / Shady Grove
OR Orange Line • New Carroliton / Vienna