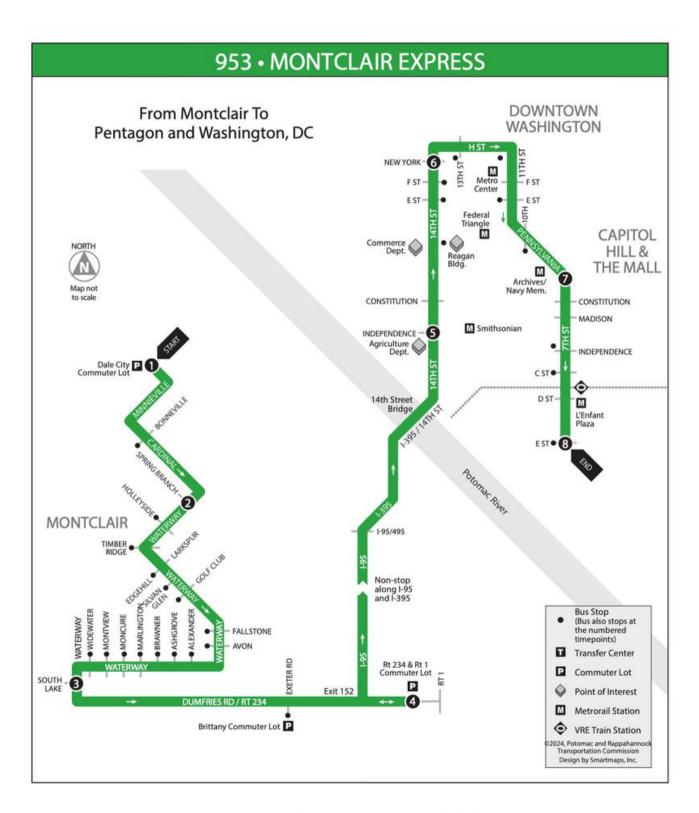

#### **COMMUTING OPTIONS**

- OMNI RIDE BUS
- SLUG LINES
- VRE STATION
- METRO STATION (CLOSEST STATION FRANCONIA/SPRINGFIELD REQUIRES TRANSFER FROM VRE STATION)

Learn more about this route and schedules

https://omniride.com/service/schedules/montclair

Learn more about this route and schedules

wmata.com Information: 202-637-7000 | TTY: 202-962-2033 Metro Transit Police: 202-962-2121 | Text: MYMTPD (696873) Ped Line • Glenmont / Shady Grove
OR Orange Line • New Carroliton / Vienna