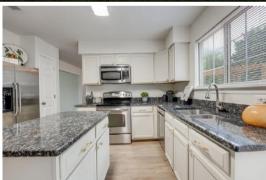

#### INSIDE THE HOME

- 4 Bedrooms | 3.5 Bathrooms
- 0.40 Acres
- Two Car Garage with Long Driveway
- Wood Burning Fireplace
- Granite countertops
- Stainless steel appliances
- Deck
- Fully Finished Basement
- Solar powered pole light