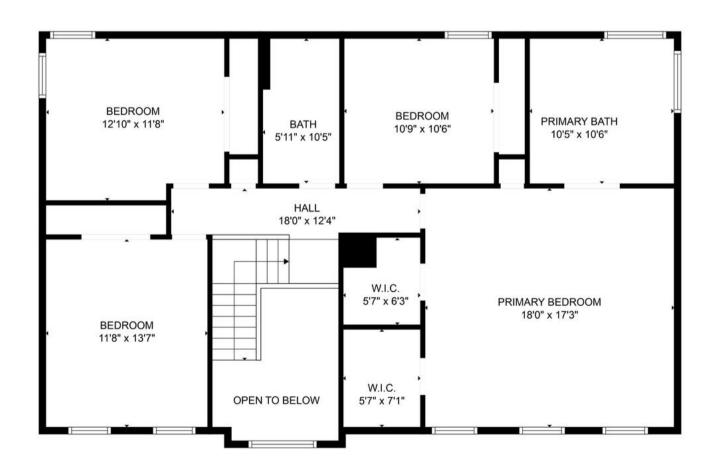

RESHAWNA LEAVEN
LICENSED REALTOR® IN DC, MD & VA

Phone: 240.284.4114 | Email: reshawnaleaven@kw.com



### INSIDE THE HOME

#### **PHOTOS**















#### **TOURS**



#### VIDEO OF HOME



#### **3D HOME TOUR**





#### **FLOORPLAN**



#### FOR THIS HOME'S FULL FLOORPLAN - click here





#### INSIDE THE HOME



#### INSIDE THE HOME

- 4 Bedrooms | 3.5 Bathrooms
- 0.40 Acres
- Two Car Garage with Long Driveway
- Wood Burning Fireplace
- Granite countertops
- Stainless steel appliances
- Deck
- Fully Finished Basement
- Solar powered pole light

#### **RECENT UPDATES**

- Paint
- Knobs and drawer pulls on cabinets
- Vinyl flooring (Foyer, Laundry, Kitchen)
- Carpet (All Levels)
- Lighting fixtures (Interior/Exterior)
- Patio Door
- Mailbox

#### SYSTEMS IN THE HOME

- Roof 2 Years
- HVAC A/C 1 Year
- Sump Pump 3 Years
- HVAC Gas Furnace Original
- Windows Original

#### **UTILITY PROVIDERS**

- NOVEC
- Washington Gas
- Prince William Service Authority



### HOMEOWNERS ASSOCIATION

#### HOMEOWNERS ASSOCIATION



Lakecrest Homeowners Association
Managed by: Key Advantage