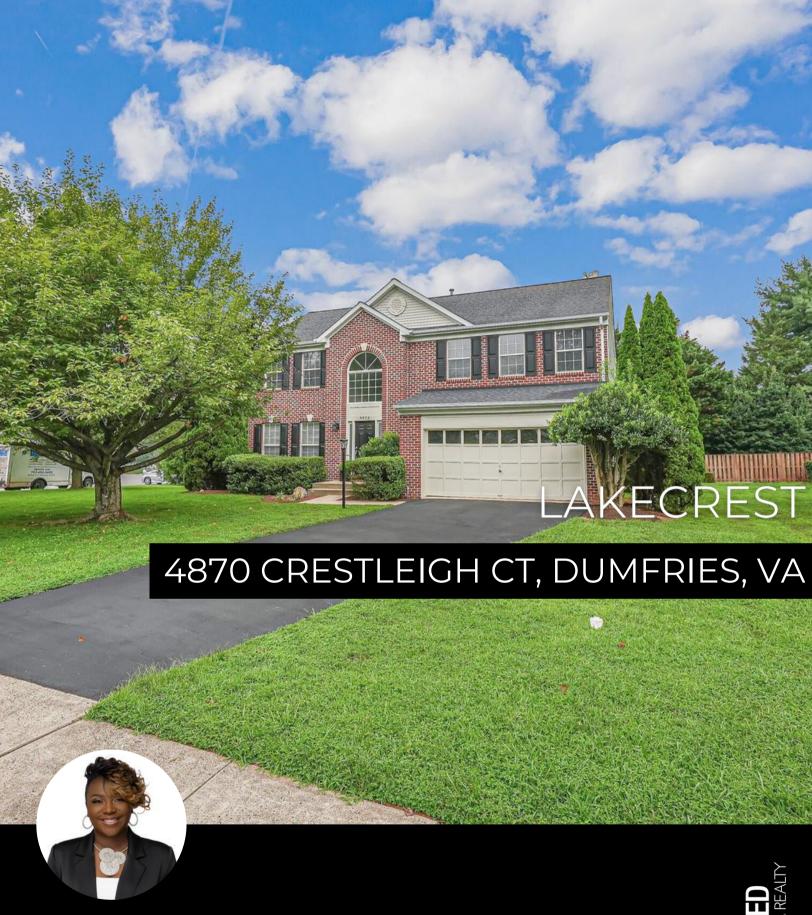

#### INSIDE THE HOME

- 4 Bedrooms | 3.5 Bathrooms
- 0.40 Acres
- Two Car Garage with Long Driveway
- Wood Burning Fireplace
- Granite countertops
- Stainless steel appliances
- Deck
- Fully Finished Basement
- Solar powered pole light