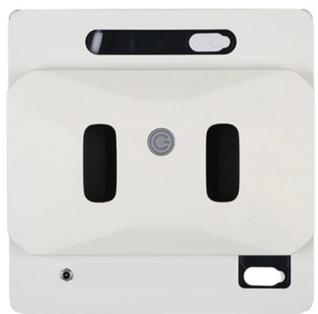

#### 1. SET UP

- a. Remove all items from its original box and insert the mops/cloths on the bottom of the device
- b. Pour in some water using the small bottle included and plug in the power cable
- c. Make sure to also keep the device plugged in while in use and tie the safety rope somewhere near to avoid the device from falling
- d. Afterwards, place the device on a flat surface (e.g., window, floor) and long-press the power button to turn on the device
- e. It will begin cleaning on its own, and you can manage the direction of where it's cleaning using the remote control