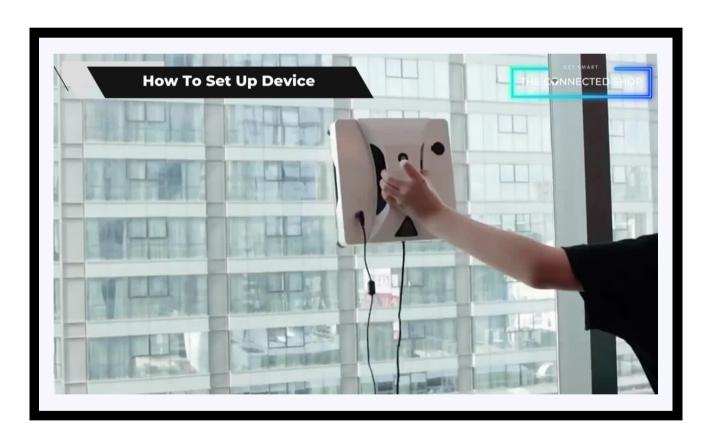

#### I. Device Set Up

1. Set-up Guide a) Set-up Video

#### 1. SET UP

- a. Remove all items from its original box and insert the mops/cloths on the bottom of the device
- b. Pour in some water using the small bottle included and plug in the power cable
- c. Make sure to also keep the device plugged in while in use and tie the safety rope somewhere near to avoid the device from falling
- d. Afterwards, place the device on a flat surface (e.g., window, floor) and long-press the power button to turn on the device
- e. It will begin cleaning on its own, and you can manage the direction of where it's cleaning using the remote control