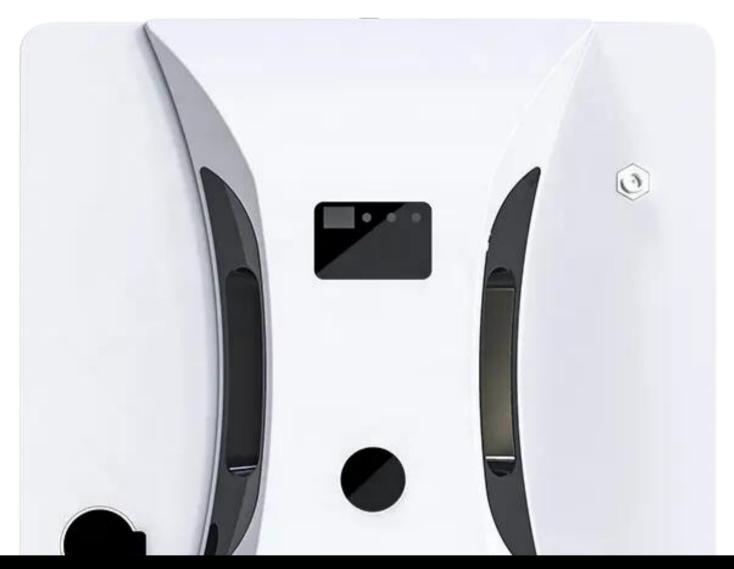

#### 1. SET UP

- a. Remove all items from its original box and insert the mops/cloths on the bottom of the device
- b. Pour in some water using the small bottle included and plug in the power cable
- c. Make sure to also keep the device plugged in while in use and tie the safety rope somewhere near to avoid the device from falling
- d. Afterwards, place the device on a flat surface (e.g., window, floor) and long-press the power button to turn on the device
- e. It will begin cleaning on its own, and you can manage the direction of where it's cleaning using the remote control