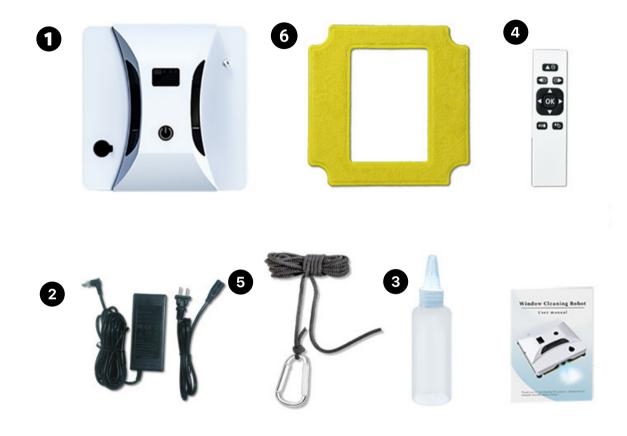

## **PACKAGING DETAILS**

| 1 | Window Cleaning Robot | 4 | Remote Control     |
|---|-----------------------|---|--------------------|
| 2 | Power Cable           | 5 | Safety Rope        |
| 3 | Bottle                | 6 | Cleaning cloth/mop |