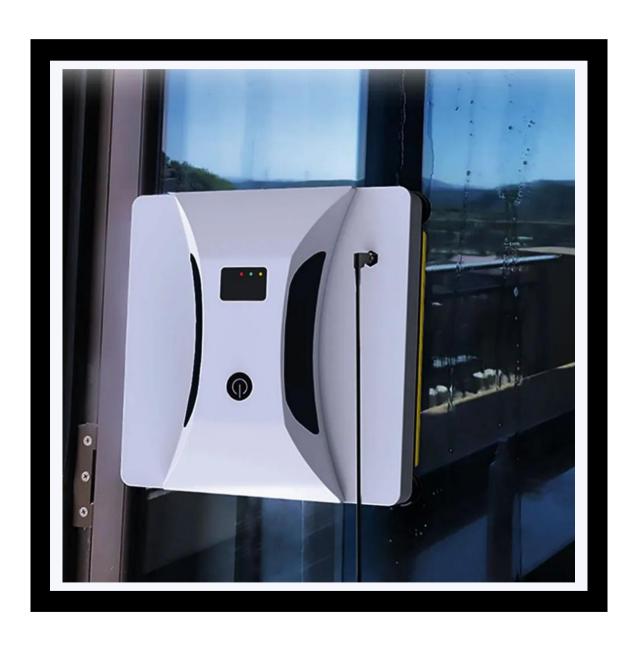

## **PACKAGING DETAILS**

| 1 | Window Cleaning Robot | 4 | Remote Control     |
|---|-----------------------|---|--------------------|
| 2 | Power Cable           | 5 | Safety Rope        |
| 3 | Bottle                | 6 | Cleaning cloth/mop |

#### 1. SET UP

- a. Remove all items from its original box and insert the mops/cloths on the bottom of the device
- b. Pour in some water using the small bottle included and plug in the power cable
- c. Make sure to also keep the device plugged in while in use and tie the safety rope somewhere near to avoid the device from falling
- d. Afterwards, place the device on a flat surface (e.g., window, floor) and long-press the power button to turn on the device
- e. It will begin cleaning on its own, and you can manage the direction of where it's cleaning using the remote control