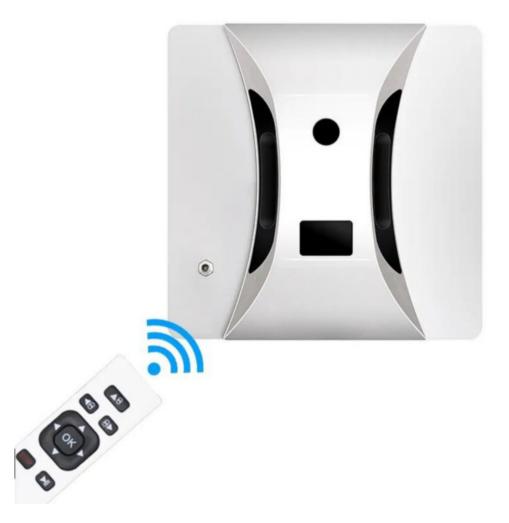

#### 1. SET UP

- a. Remove all items from its original box and insert the mops/cloths on the bottom of the device
- b. Pour in some water using the small bottle included and plug in the power cable
- c. Make sure to also keep the device plugged in while in use and tie the safety rope somewhere near to avoid the device from falling
- d. Afterwards, place the device on a flat surface (e.g., window, floor) and long-press the power button to turn on the device
- e. It will begin cleaning on its own, and you can manage the direction of where it's cleaning using the remote control