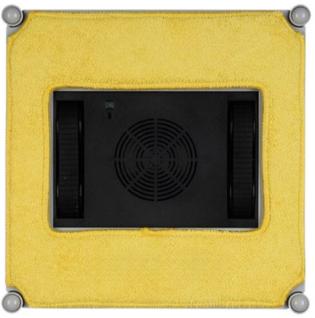

## **PACKAGING DETAILS**

| 1 | Window Cleaning Robot | 4 | Remote Control     |
|---|-----------------------|---|--------------------|
| 2 | Power Cable           | 5 | Safety Rope        |
| 3 | Bottle                | 6 | Cleaning cloth/mop |

#### 1. SET UP

- a. Remove all items from its original box and insert the mops/cloths on the bottom of the device
- b. Pour in some water using the small bottle included and plug in the power cable
- c. Make sure to also keep the device plugged in while in use and tie the safety rope somewhere near to avoid the device from falling
- d. Afterwards, place the device on a flat surface (e.g., window, floor) and long-press the power button to turn on the device
- e. It will begin cleaning on its own, and you can manage the direction of where it's cleaning using the remote control