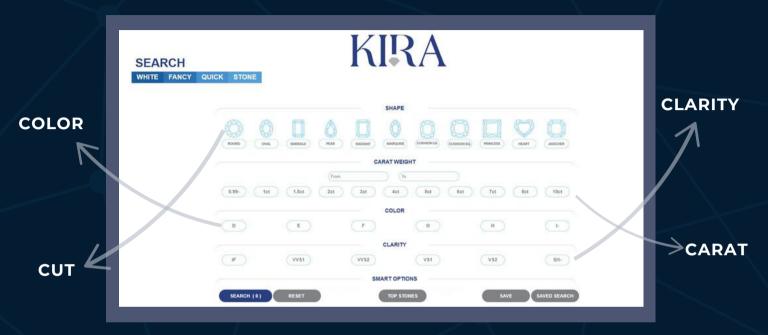

### INVENTORY PORTAL

Explore the brilliance of diamonds with the Kira Inventory Portal

Access certified stones with seamless tools for sorting, filtering & real-time availability updates.

### SIGN UP GUIDE

Visit our website at "www.kiradiam.com", click on the "Inventory" tab in the top right section, and click the "Signup" button.

### Step 1

Fill the form with required details, create a username and password, then submit. Keep the window open and click "OK."

### Step 2

After pressing "OK," a **6-digit token** will be sent to your email. Enter and verify it ON THE PORTAL.

### Step 3

After **verifying the token**, you'll be redirected to the login page. **Sign in** with your username and password to access Kira's full inventory.

24x7 Customer Support (C)+91 9031394959

可認識

**HASSLE-FREE STEPS — SCAN HERE** 