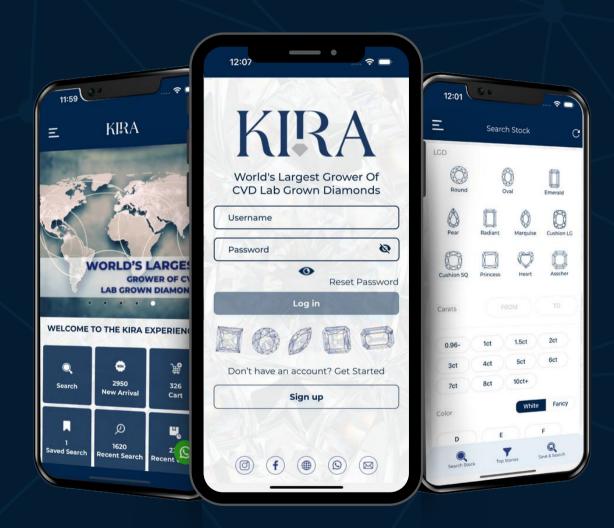

## INTRODUCING THE KIRA MOBILE APP

LAB GROWN DIAMONDS AT YOUR FINGERTIPS

### SMART. SECURE. SEAMLESS

The Kira App revolutionizes diamond sourcing with seamless access to 250,000+ certified diamonds.

Experience transparency, convenience, & innovation under one roof—growing, manufacturing & luxury combined.

Your perfect diamond is just a tap away!

Watchlist

**SCAN TO DOWNLOAD NOW!** 