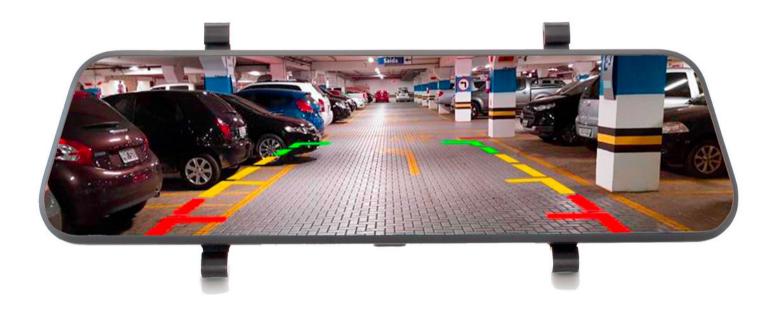

#### a) Manage Device

- To change from front view to rear view, swipe left
- To manage the device, touch the screen once to display all the settings and options
- You can now freely set up and configure your dash cam as intended