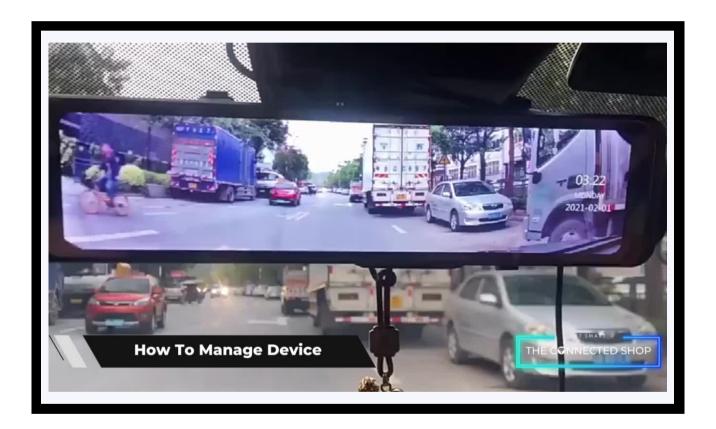

#### 2. INITIAL STATE OF YOUR DEVICE

#### a) Manage Device

- To change from front view to rear view, swipe left
- To manage the device, touch the screen once to display all the settings and options
- You can now freely set up and configure your dash cam as intended