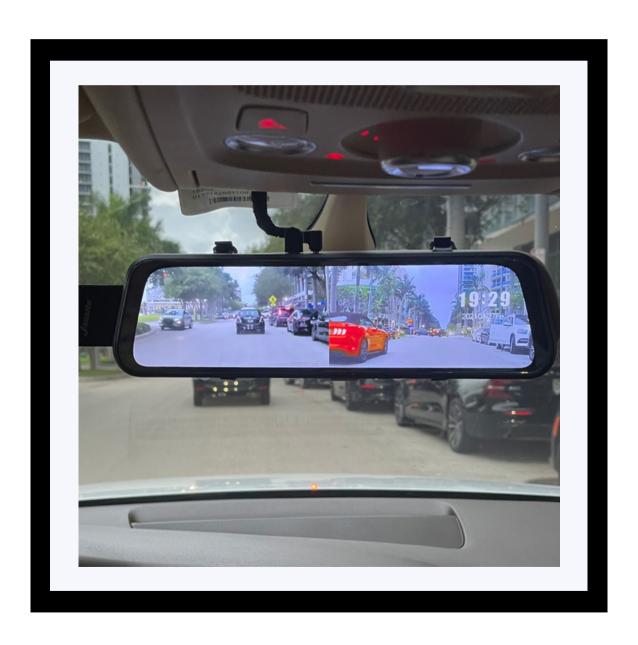

#### a) Manage Device

- To change from front view to rear view, swipe left
- To manage the device, touch the screen once to display all the settings and options
- You can now freely set up and configure your dash cam as intended