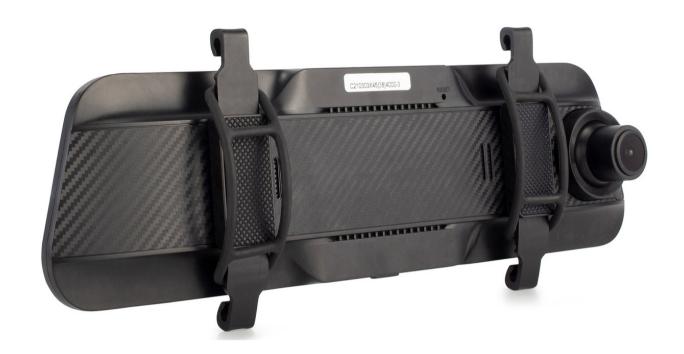

## **PACKAGING DETAILS**

1 4K Front camera

Car Charge

Manual

3 1080P Rear Camera

10m Cable (optional)

Power Box

| 1 | Mirror Dash Cam    | 4 | Rear Camera |
|---|--------------------|---|-------------|
| 2 | Car Plug and Cable | 4 | Power Box   |

#### 1. SET UP

- a. Remove all items from its original box to begin setting up the device
- b. Start by connecting the cable to the mirror dash cam
- c. Position and install the dash cam on your rearview mirror
- d. Untangle the car plug and keep it plugged-in while in use
- e. Proceed to the following steps on how to manage the device