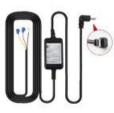

## **PACKAGING DETAILS**

1 4K Front camera

Car Charge

Manual

3 1080P Rear Camera

10m Cable (optional)

Power Box

| 1 | Mirror Dash Cam    | 4 | Rear Camera |
|---|--------------------|---|-------------|
| 2 | Car Plug and Cable | 4 | Power Box   |