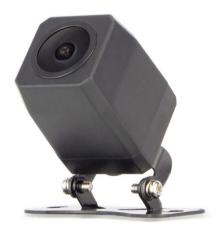

## **PACKAGING DETAILS**

1 4K Front camera

Car Charge

Manual

3 1080P Rear Camera

10m Cable (optional)

Power Box

| 1 | Mirror Dash Cam    | 4 | Rear Camera |
|---|--------------------|---|-------------|
| 2 | Car Plug and Cable | 4 | Power Box   |