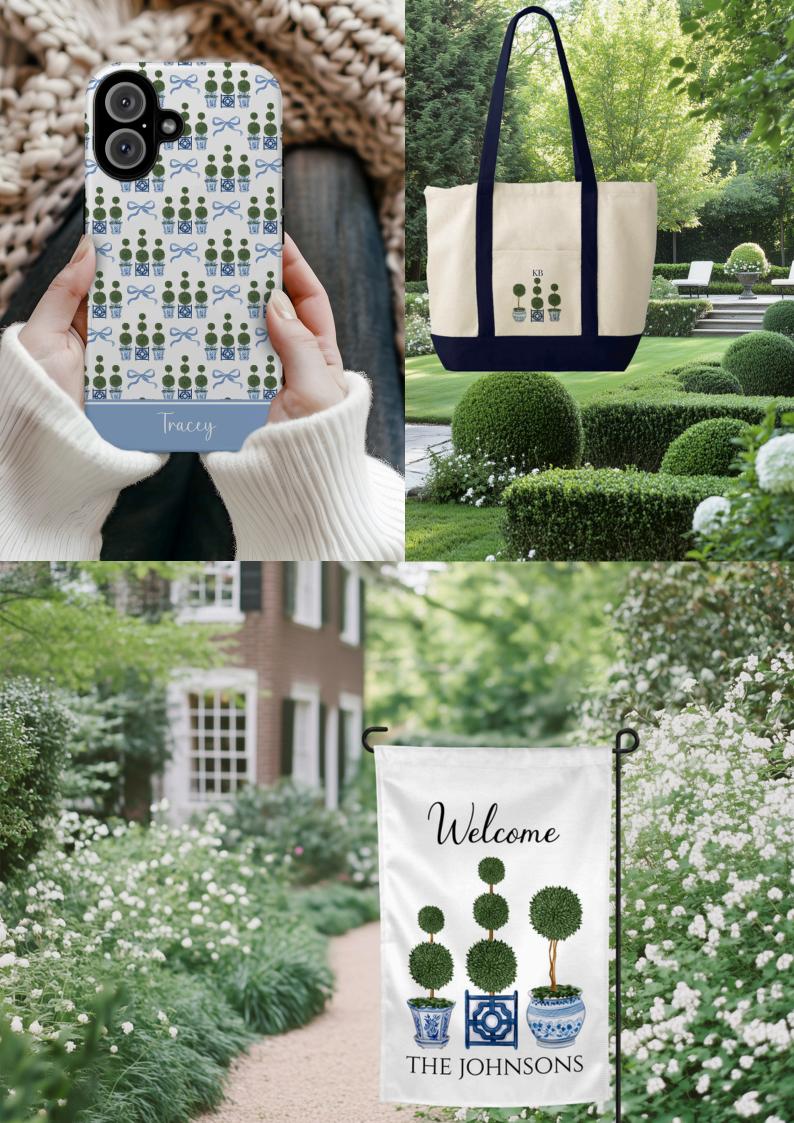

From soft throw pillows in the living room to topiary-themed bedding in the bedroom, you'll discover tasteful ways to celebrate your love of greenery throughout your home. Entertain guests with beautiful table settings and whimsical details in the kitchen, or refresh your space with curated wallpaper, paint colors, and fabrics. And because your love for garden style doesn't stop at the front door, we've included tips for taking it on the go—with accessories like totes, and phone cases that show off your signature look.