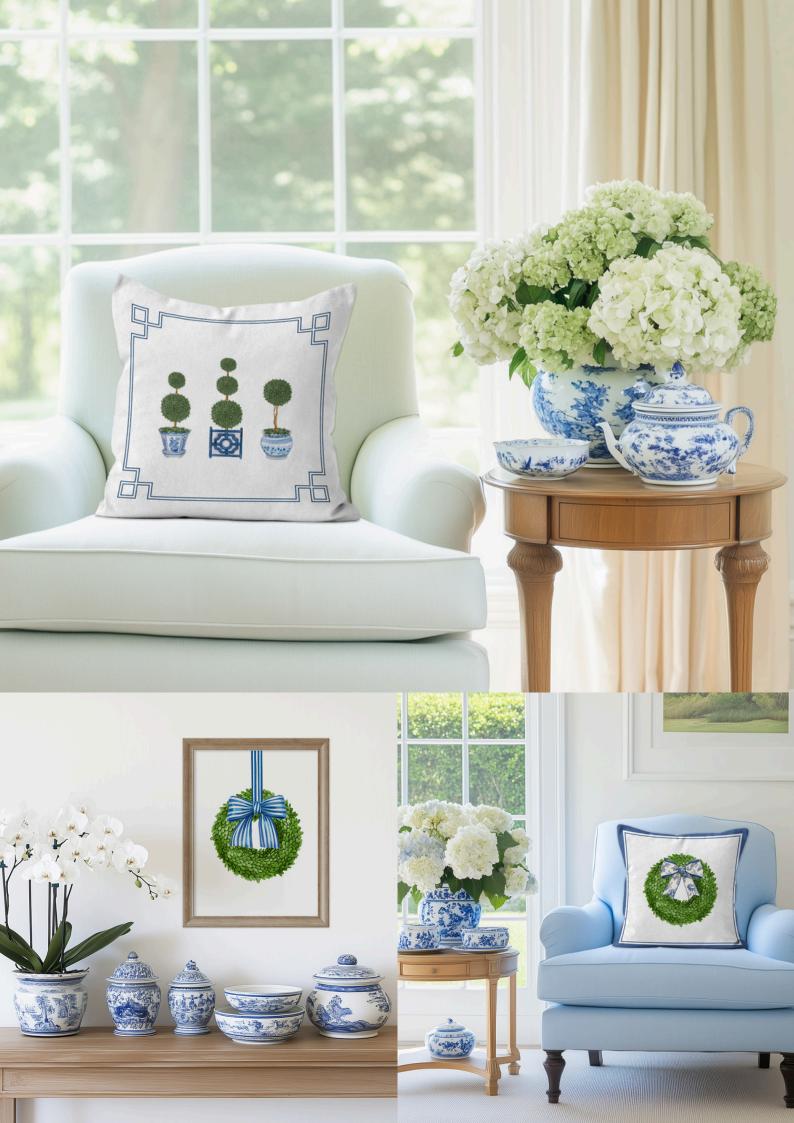

From soft throw pillows in the living room to topiary-themed bedding in the bedroom, you'll discover tasteful ways to celebrate your love of greenery throughout your home. Entertain guests with beautiful table settings and whimsical details in the kitchen, or refresh your space with curated wallpaper, paint colors, and fabrics. And because your love for garden style doesn't stop at the front door, we've included tips for taking it on the go—with accessories like totes, and phone cases that show off your signature look.