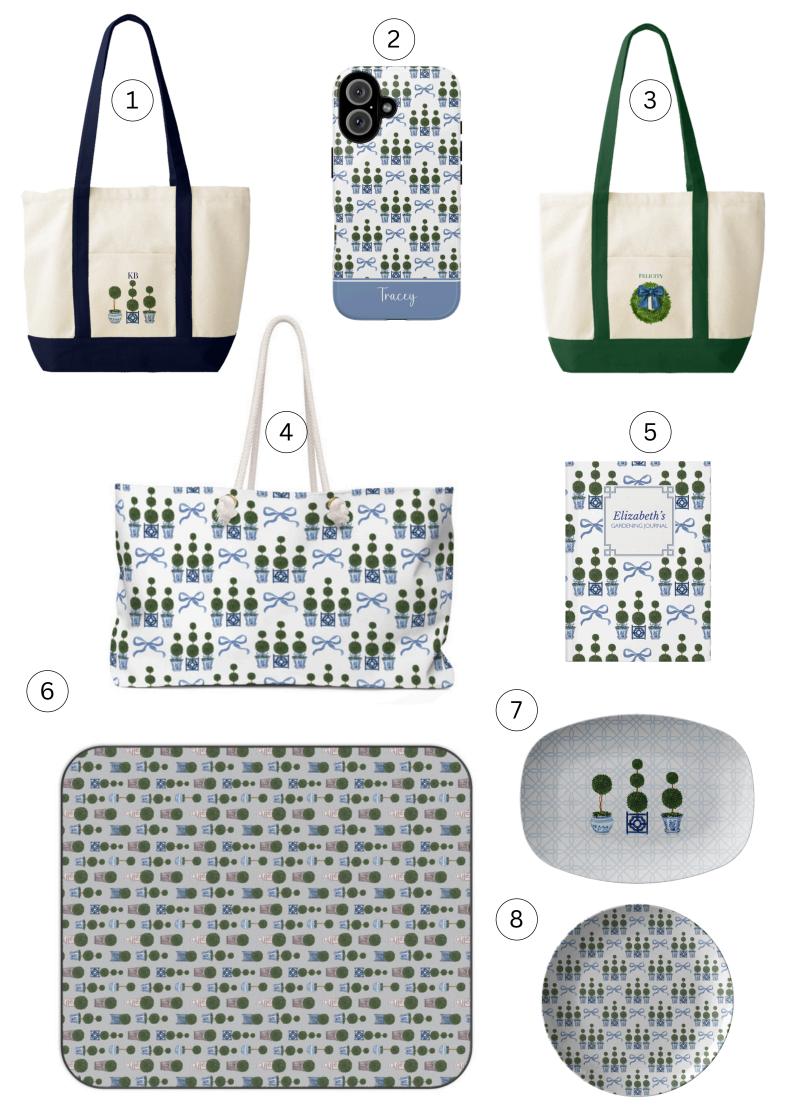

From soft throw pillows in the living room to topiary-themed bedding in the bedroom, you'll discover tasteful ways to celebrate your love of greenery throughout your home. Entertain guests with beautiful table settings and whimsical details in the kitchen, or refresh your space with curated wallpaper, paint colors, and fabrics. And because your love for garden style doesn't stop at the front door, we've included tips for taking it on the go—with accessories like totes, and phone cases that show off your signature look.