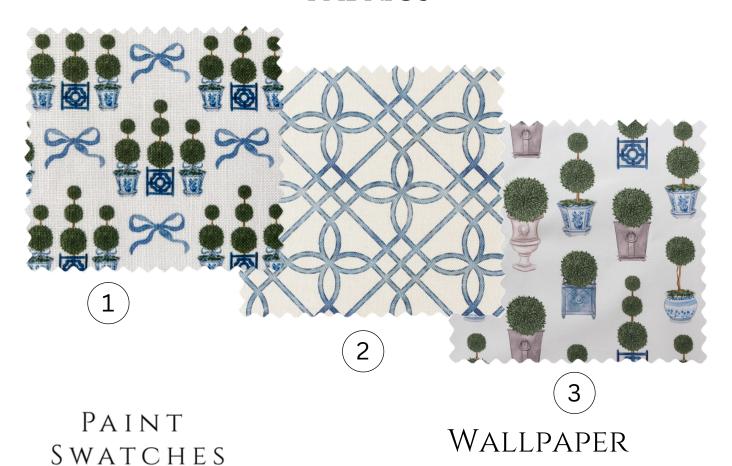

med bedding in the bedroom, you'll discover tasteful ways to celebrate your love of greenery throughout your home. Entertain guests with beautiful table settings and whimsical details in the kitchen, or refresh your space with curated wallpaper, paint colors, and fabrics. And because your love for garden style doesn't stop at the front door, we've included tips for taking it on the go—with accessories like totes, and phone cases that show off your signature look.

Let this guide be your companion in creating a home (and lifestyle) that feels like a walk through a well-loved garden—peaceful, pretty, and always in bloom.





## Living Spaces







Entertaining







Out & Apout



























#### KNOBS

(1)



















#### Trinket Trays













#### **FABRICS**



PORTERS BONE

PORTERS DARK WATERMARK













(3)



#### DOOR MATS











#### GIFT WRAP













### WHERE TO FIND US



**ETSY** 



SHOP



**ETSY** 



NANTUCKET SUMMER