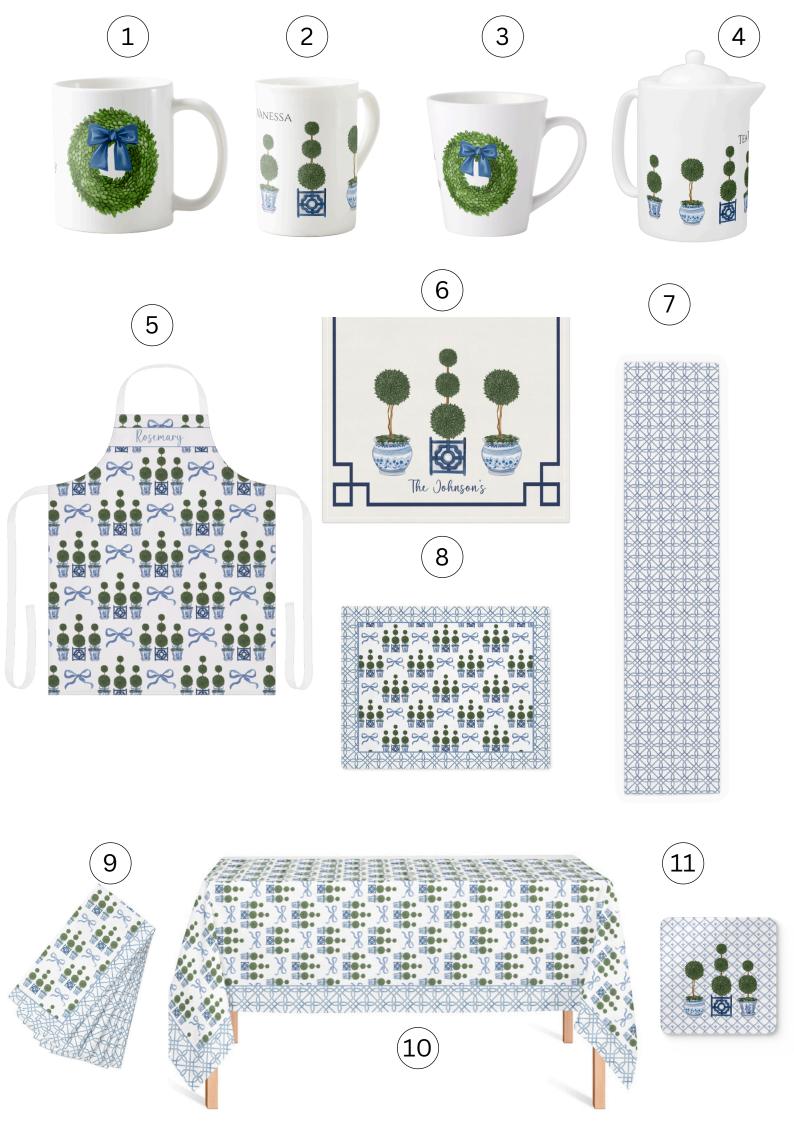

From soft throw pillows in the living room to topiary-themed bedding in the bedroom, you'll discover tasteful ways to celebrate your love of greenery throughout your home. Entertain guests with beautiful table settings and whimsical details in the kitchen, or refresh your space with curated wallpaper, paint colors, and fabrics. And because your love for garden style doesn't stop at the front door, we've included tips for taking it on the go—with accessories like totes, and phone cases that show off your signature look.