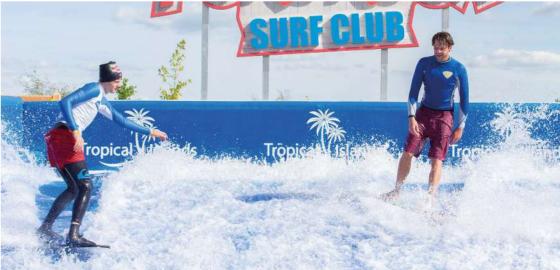

### DON'T GO WITH THE FLOW... GET A SURF-AIR

Our award winning Surf-Air is the world's first ever surfing attraction with a fully air cushioned ride surface and side walls. Unlike other flow surfing rides that have a hard fall surface and concrete surround walls, our new Surf-Air has "soft-fall" technology which introduces a new level of safety never experienced before on any flow surf rider.

The Surf-Air has been designed for all age groups and skill levels and has four different performance settings to ensure that the ride can be enjoyed by just about everyone.

Also available as a self-contained mobile attraction......ask for details!