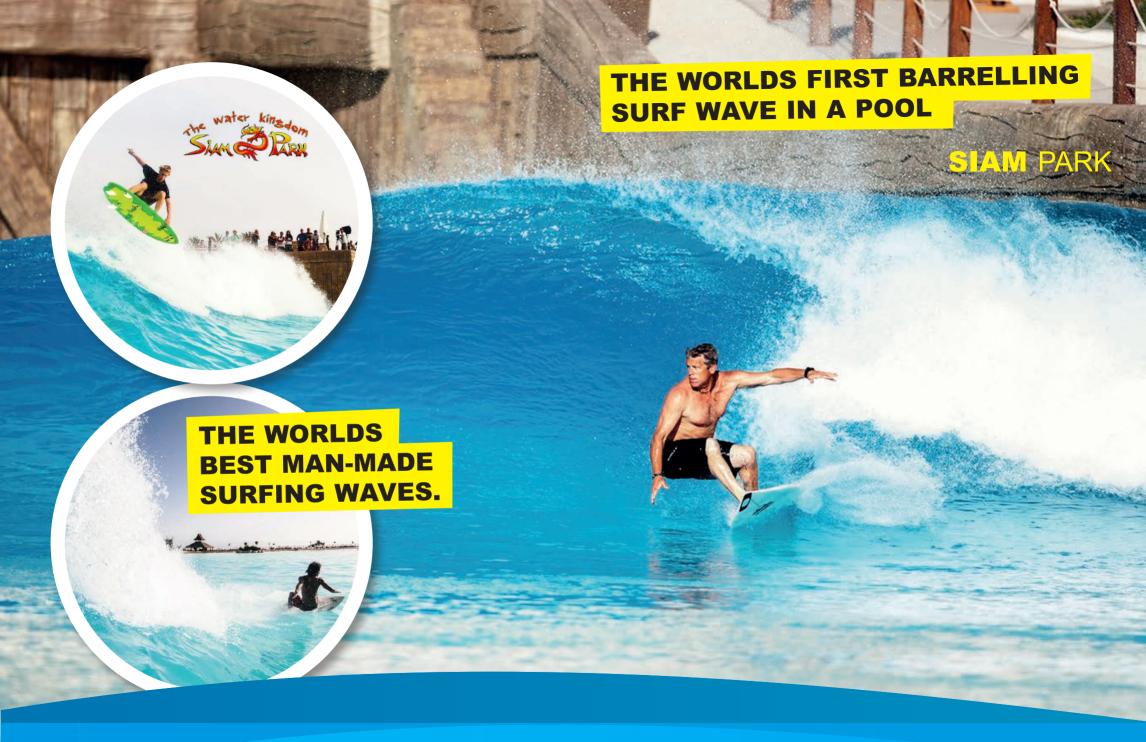

#### **SURFPOOLS**

The ultimate waterpark attraction is the "Point Break Surf" wave generator, capable of generating the largest man made waves in the world.

The worlds top professional surfers have enthused at our most recent installations and rated them "as good as the real thing, but with the advantage of a guaranteed great wave, every time".