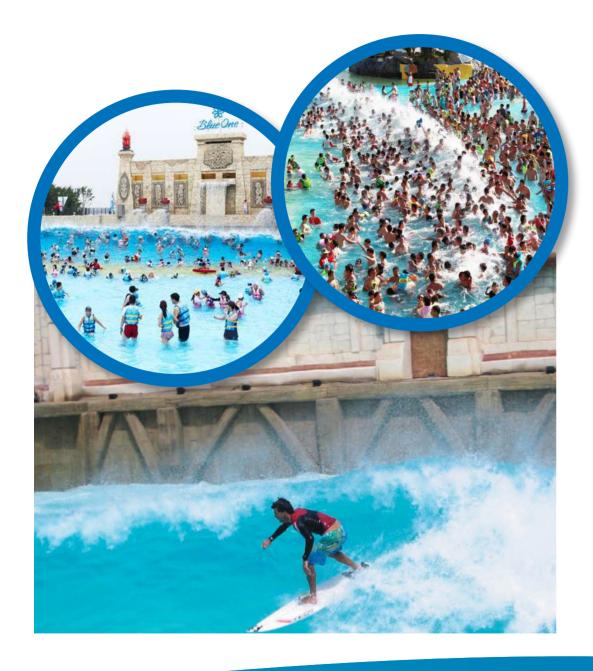

### **FAMILY WAVES**

The vast majority of waterparks and leisure centres are looking to provide wave pools that cater for all the family.

Our range of "Breaker" multi-pattern wave generators is specifically designed to produce recreational waves.

From rolling waves in the deep-water areas, to breakers on the beach, fun is guaranteed for all the family.

#### **SURFPOOLS**

The ultimate waterpark attraction is the "Point Break Surf" wave generator, capable of generating the largest man made waves in the world.

The worlds top professional surfers have enthused at our most recent installations and rated them "as good as the real thing, but with the advantage of a guaranteed great wave, every time".