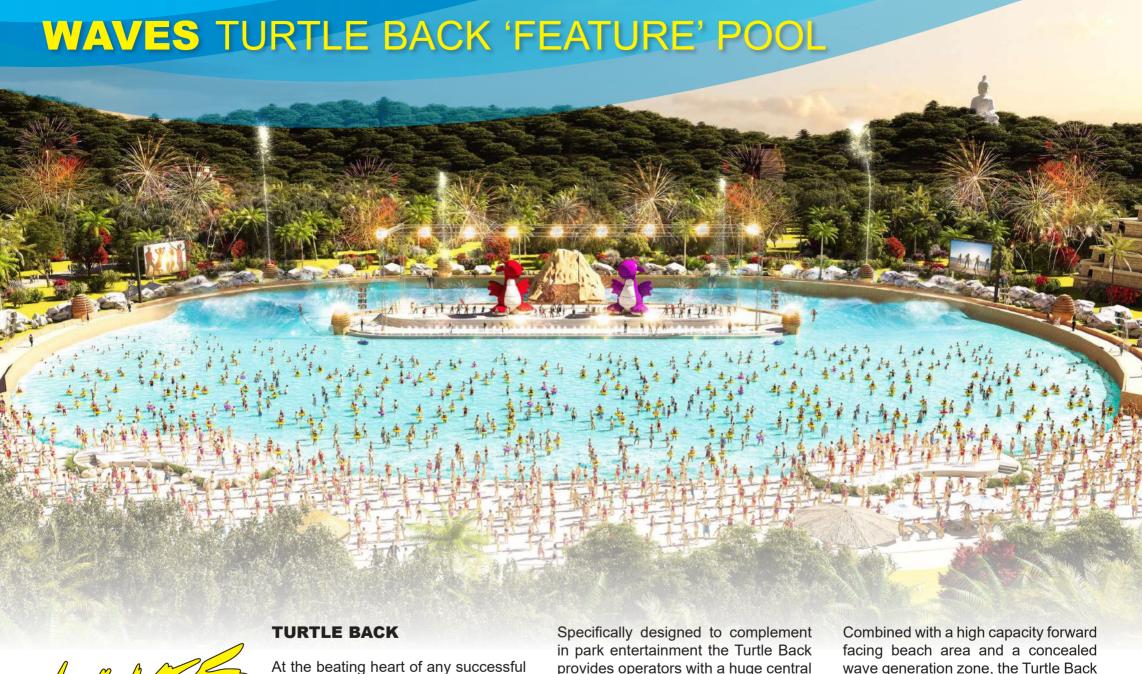

In the second of the second of

At the beating heart of any successful water park you will always find a wave pool from Waves and the Turtle Back Feature Pool delivers on all levels.

Specifically designed to complement in park entertainment the Turtle Back provides operators with a huge central 'feature' stage area from where guests can take in a pop-concerts, dance to the local DJs or even watch the latest blockbuster movie. facing beach area and a concealed wave generation zone, the Turtle Back is a truly multi-experience wave pool available in a number of different size and performance variations.