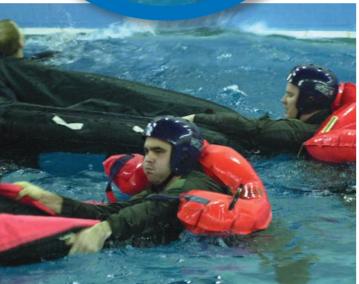

#### **TEMPEST**

Our state of the art "Tempest Wave System" is specifically designed to recreate conditions at sea and is used as a survival training aid to offshore workers, air & sea rescue teams and the armed forces.

The "Tempest System" is designed to produce sustainable waves throughout a deep pool and is suitable for use with H.U.E.T. survival training and inflatable life boats and assault craft.

To compliment our survival system there are a number of special effects that we are able to incorporate to help simulate realistic storm conditions.

#### These include:

- Gale Force Wind Machine
- Rain Machine
- Fog Machine
- Thunder & Lightning Simulator

The whole system, including special effects, is controlled from a main "Command Centre" allowing the operator to change the conditions at the flick of a switch.