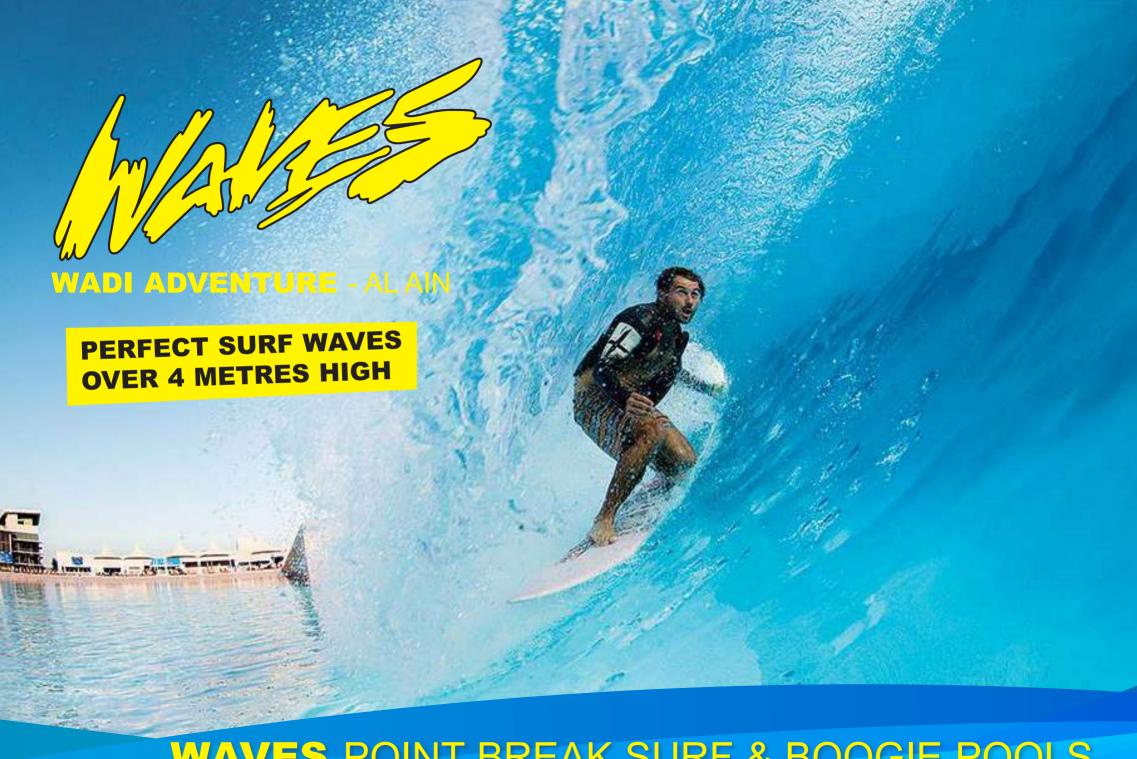

### **WAVE PRODUCT & SERVICES**

- O POINT BREAK SURF SYSTEMS The world's biggest man made surf waves up to 4M high
- o BREAKER The multi pattern wave system for all the family
- o BOOGIE Exciting high performance & multi pattern 'boogie' waves
- WAVEPLAY The only shallow water wave system designed for children
- SURF-AIR The world's best value and safest surf ride
- STINGRAY The world's first half-pipe flow surfing rider
- MANTARAY The new double half-pipe surfing attraction
- BOARDRIDER Deep flow surfing ride with moveable reef