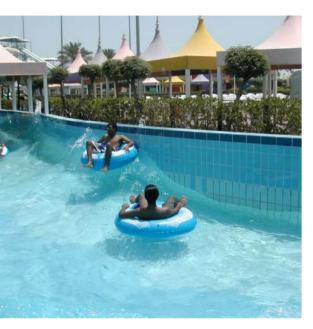

### **TYPHOON RIVER**

Waves "Typhoon River System" can turn any new or existing lazy river into an exciting white-knuckle water ride suitable for all the family.

Alternatively our high performance system can create an "Action River" aimed at the more adventurous and specialised sports.

The installation of the system whether as a retrofit or incorporated into a new plan, can be completed with a minimum down time.