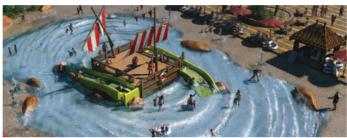

### **WAVEPLAY**

For this season Waves have developed an innovative new concept that allows us to generate waves in only 600mm (2ft) of water.

These very shallow pools are ideal as kids play pools or adventure pools. Due to the small footprint of our Wave Play pools they can easily be retrofitted into existing water parks making them a very cost effective addition.

The same technology also enables us to generate waves in very shallow lazy rivers, creating a wave pool that is custom designed exclusively for the youngest of water park visitors.

**WAVES SURF-AIR** 