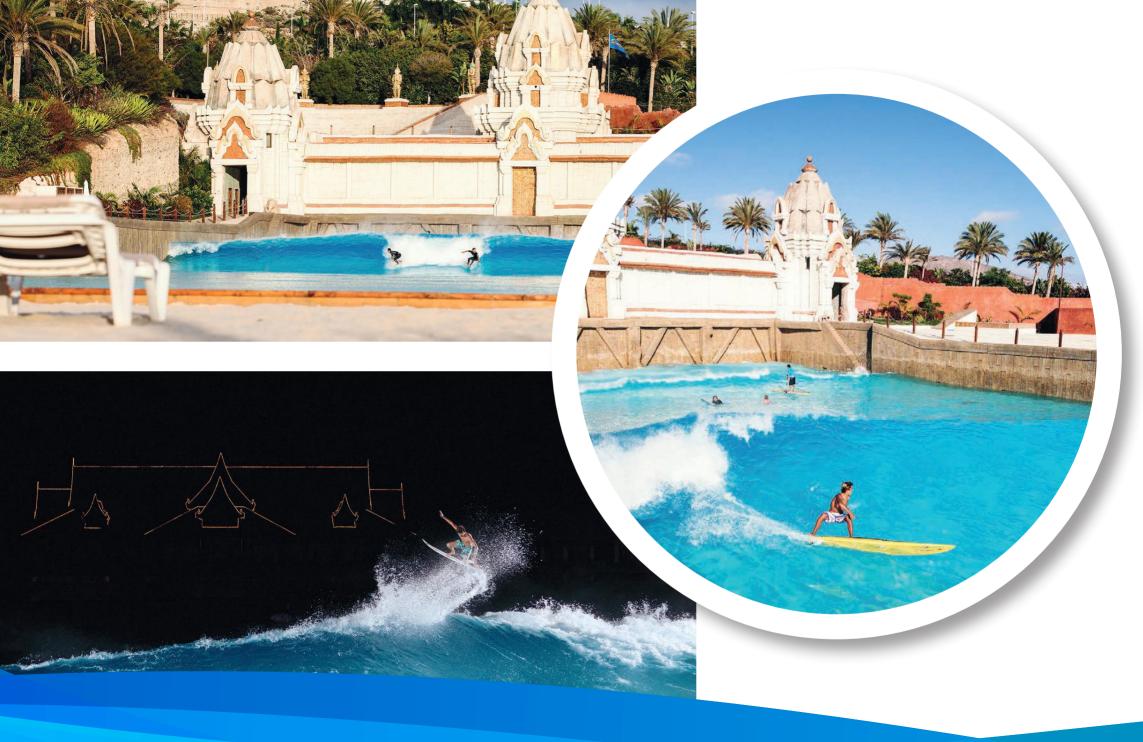

#### **SURFPOOLS**

The ultimate waterpark attraction is the "Point Break Surf" wave generator, capable of generating the largest man made waves in the world.

The worlds top professional surfers have enthused at our most recent installations and rated them "as good as the real thing, but with the advantage of a guaranteed great wave, every time".

### **OLYMPIC SURF**

Developed at our hydro-dynamic laboratory in Edinburgh, the Olympic Surf System features a unique reef which has been designed to produce barrelling break left or right surf waves up to 4M high.

This competition standard surf only pool can be pre-set to produce a variety of different wave heights and patterns.