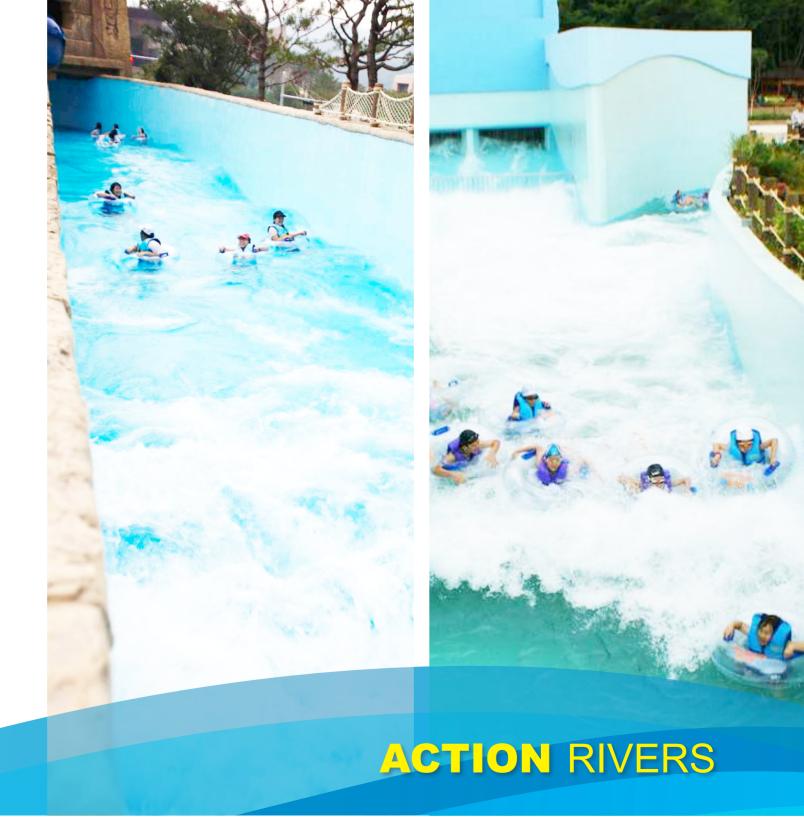

# **ACTION RIVERS**

### **TYPHOON RIVER**

Waves "Typhoon River System" can turn any new or existing lazy river into an exciting white-knuckle water ride suitable for all the family.

Alternatively our high performance system can create an "Action River" aimed at the more adventurous and specialised sports.

The installation of the system whether as a retrofit or incorporated into a new plan, can be completed with a minimum down time.

#### **TORRENT RIVER**

With dynamic wave heights up to 2.2M high and every 60 seconds the hugely popular Torrent River is the ultimate river wave system. The high performance waves are created when the large storage tanks deliver a torrent of water down a specially designed slope and into the river, propelling the guest forward with screams of excitement. This 'must have' action river system is designed to incorporate a beach area with designated Entry & Exit zones to facilitate high capacity guest attendance.

The Torrent River system can also be used in conjunction with our Typhoon & Barrel Roll River attractions.