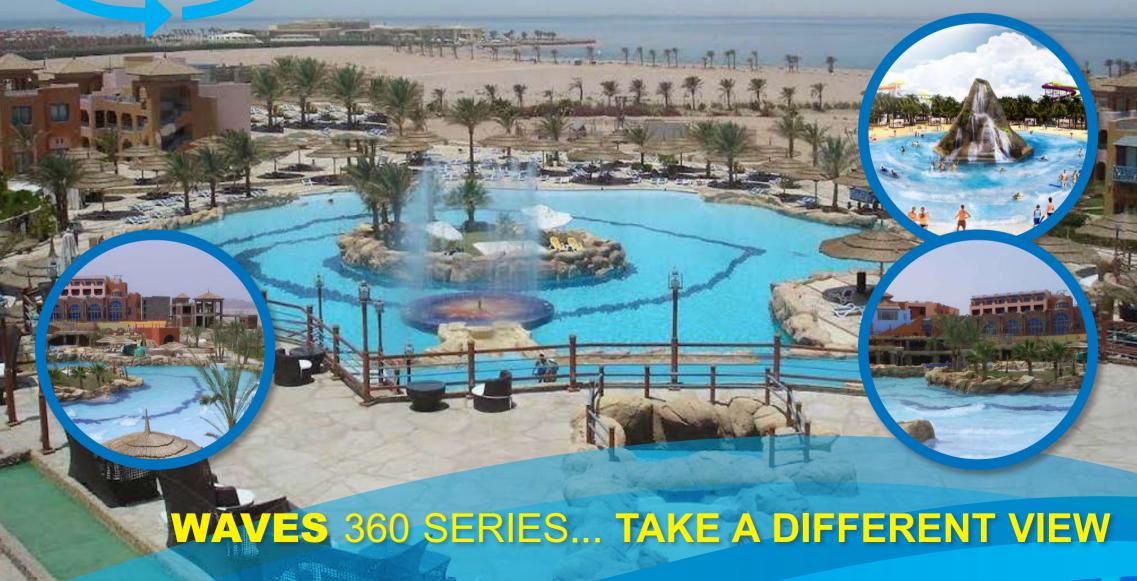

### **WAVES 360 SERIES**

The WAVES 360 Series offers water parks and hotel resorts a unique round wave pool experience with a high capacity 360 degree beach which can be accessed from any area.

The waves are produced from an innovative centre island which can be designed and themed to suit the

overall layout of the park whilst the beach area can be extended to include a variety of F&B or retail outlets.

Available in a number of different size and performance variations our talented Design Team can produce a bespoke design to suit family orientated water parks or as a special kids only attraction with shallow water throughout.