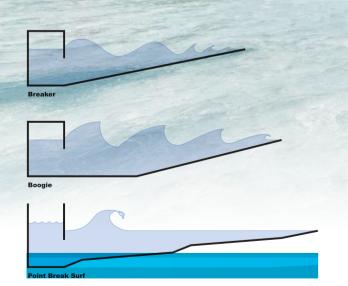

### **WAVE PRODUCT & SERVICES**

- O POINT BREAK SURF SYSTEMS The world's biggest man made surf waves up to 4M high
- o BREAKER The multi pattern wave system for all the family
- o BOOGIE Exciting high performance & multi pattern 'boogie' waves
- WAVEPLAY The only shallow water wave system designed for children
- SURF-AIR The world's best value and safest surf ride
- STINGRAY The world's first half-pipe flow surfing rider
- MANTARAY The new double half-pipe surfing attraction
- BOARDRIDER Deep flow surfing ride with moveable reef

- **O TYPHOON RIVER** Compact and fun action river system
- O TORRENT RIVER The 'Dynamic' fast flowing river wave
- BARREL ROLL RIVER Feature wave systems for existing or new rivers
- TEMPEST Lifesaving survival systems for the offshore industry
- BESPOKE REPLACE & RENEW SERVICE
- ANNUAL SERVICE & MAINTENANCE **PROGRAMS**
- WAVE POOL & WATER PARK DESIGN
- FILTRATION DESIGN SERVICE

### **FAMILY WAVES**

The vast majority of waterparks and leisure centres are looking to provide wave pools that cater for all the family.

Our range of "Breaker" multi-pattern wave generators is specifically designed to produce recreational waves.

### **BOOGIE POOLS**

Boogie Boarding is a fast increasing sport and to meet the demand we have produced a range of wave generators capable of producing the very best in high performance pneumatic wave.

#### **SURFPOOLS**

The ultimate waterpark attraction is the "Point Break Surf" wave generator, capable of generating the largest man made waves in the world.

The worlds top professional surfers have enthused at our most recent installations and rated them "as good as the real thing, but with the advantage of a guaranteed great wave, every time".