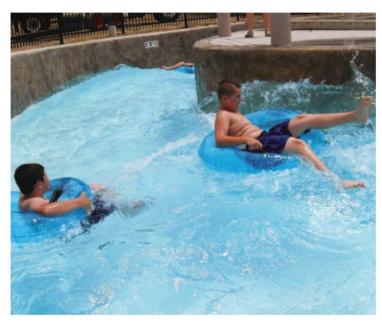

### **TYPHOON RIVER**

Waves "Typhoon River System" can turn any new or existing lazy river into an exciting white-knuckle water ride suitable for all the family.

Alternatively our high performance system can create an "Action River" aimed at the more adventurous and specialised sports.

The installation of the system whether as a retrofit or incorporated into a new plan, can be completed with a minimum down time.