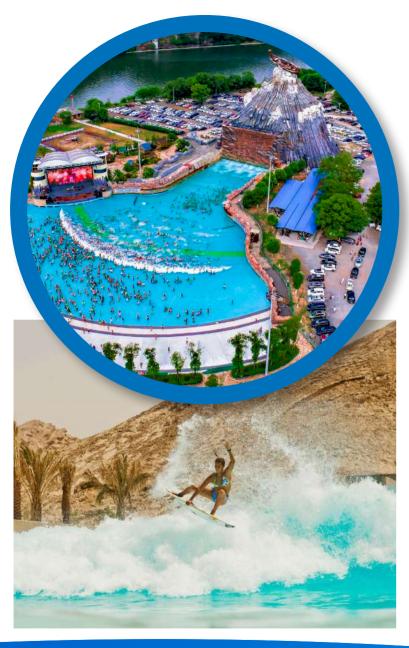

#### **SURFPOOLS**

The ultimate waterpark attraction is the "Point Break Surf" wave generator, capable of generating the largest man made waves in the world.

The worlds top professional surfers have enthused at our most recent installations and rated them "as good as the real thing, but with the advantage of a guaranteed great wave, every time".