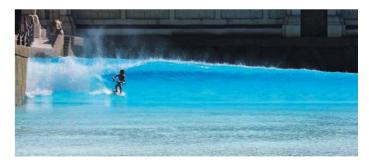

### **OLYMPIC SURF**

Developed at our hydro-dynamic laboratory in Edinburgh, the Olympic Surf System features a unique reef which has been designed to produce barrelling break left or right surf waves up to 4M high.

This competition standard surf only pool can be pre-set to produce a variety of different wave heights and patterns.