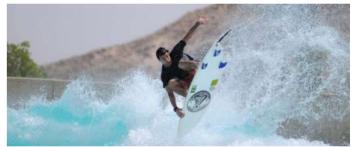

#### **POINT BREAK JUNIOR**

For smaller surf projects where available space is at a premium, our newly developed Point Break Junior can produce waves up to 2.4M high within a reduced footprint area.

The dynamic waves are produced using our advanced hydraulic wave system and can be modified to suit most water parks or surf only venues.

### **OLYMPIC SURF**

Developed at our hydro-dynamic laboratory in Edinburgh, the Olympic Surf System features a unique reef which has been designed to produce barrelling break left or right surf waves up to 4M high.

This competition standard surf only pool can be pre-set to produce a variety of different wave heights and patterns.