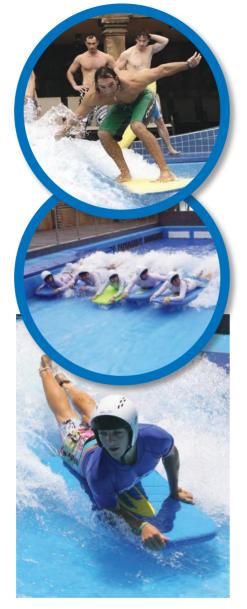

### **BOARDRIDER**

The all new "BoardRider" combines skill, excitement and fun like no other standing wave attraction. Suitable for all age groups and skill levels the "BoardRider" standing wave has been designed to provide optimum surf performance.

The BoardRider is ideal as a multi-person body board ride or as a full-on individual surfing experience suitable for both learners and surf-pros.

The "BoardRider" can be designed, manufactured and installed as a new stand alone feature or alternatively the system can be integrated with a lazy river, wave or surf pool attraction.

In each case our innovative structural surf machine design can include a spectator gallery, retail shop or surf board hire unit.

The visible appeal of the "BoardRider" guarantees your surf park will have large queues of eager users and spectators, opening the door to a world of retail opportunity, advertising, media events and increased profits.