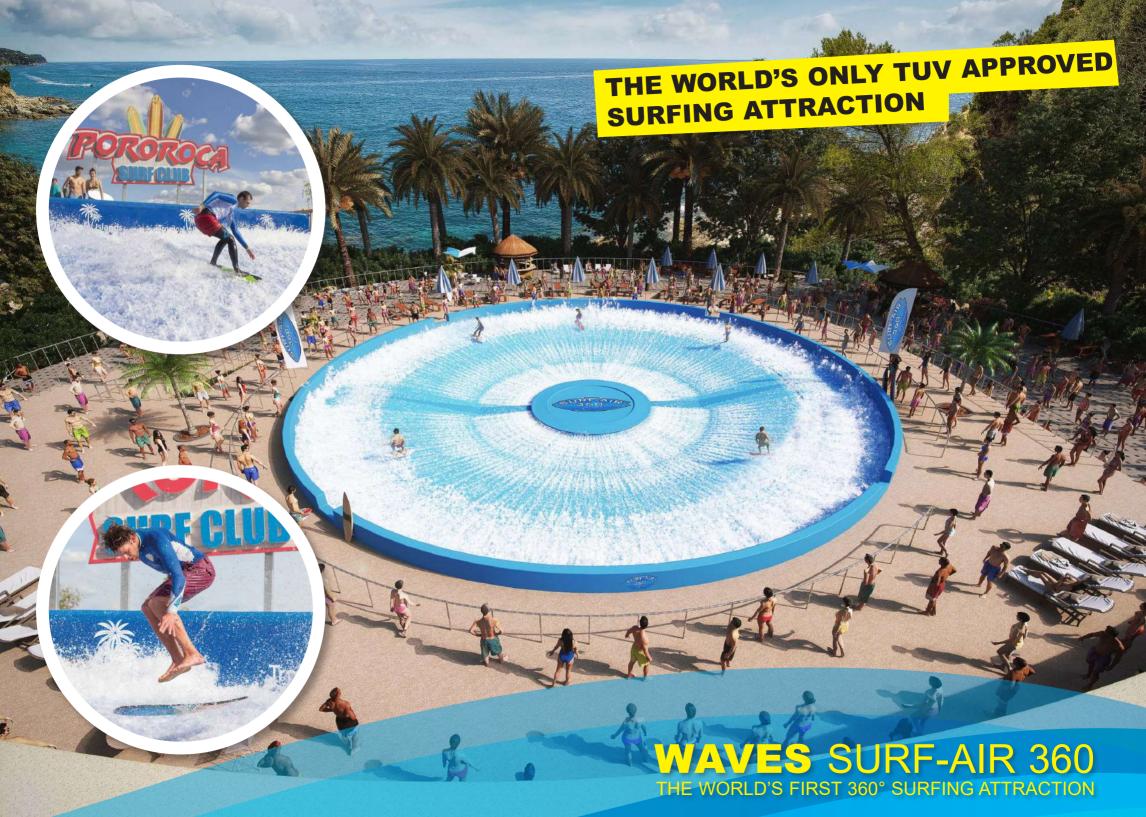

### **WAVES 360 SERIES**

The WAVES 360 Series offers water parks and hotel resorts a unique round wave pool experience with a high capacity 360 degree beach which can be accessed from any area.

The waves are produced from an innovative centre island which can be designed and themed to suit the

overall layout of the park whilst the beach area can be extended to include a variety of F&B or retail outlets.

Available in a number of different size and performance variations our talented Design Team can produce a bespoke design to suit family orientated water parks or as a special kids only attraction with shallow water throughout.