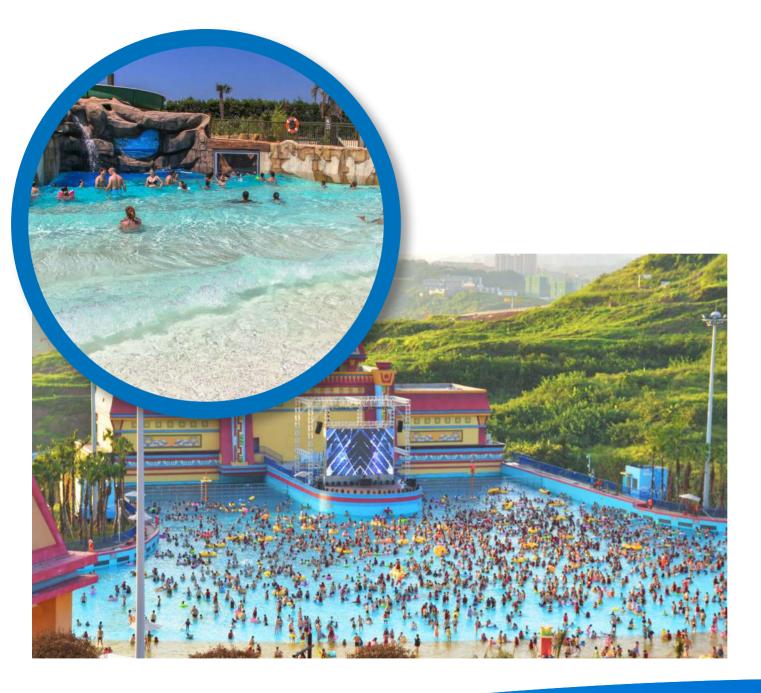

### **FAMILY WAVES**

The vast majority of waterparks and leisure centres are looking to provide wave pools that cater for all the family.

Our range of "Breaker" multi-pattern wave generators is specifically designed to produce recreational waves.

From rolling waves in the deep-water areas, to breakers on the beach, fun is guaranteed for all the family.