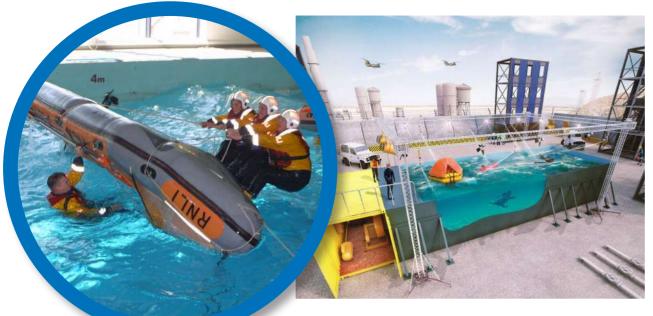

#### **TEMPEST**

Our state of the art "Tempest Wave System" is specifically designed to recreate conditions at sea and is used as a survival training aid to offshore workers, air & sea rescue teams and the armed forces.

The "Tempest System" is designed to produce sustainable waves throughout a deep pool and is suitable for use with H.U.E.T. survival training and inflatable life boats and assault craft.

To compliment our survival system there are a number of special effects that we are able to incorporate to help simulate realistic storm conditions.

#### These include:

- Gale Force Wind Machine
- Rain Machine
- Fog Machine
- Thunder & Lightning Simulator

The whole system, including special effects, is controlled from a main "Command Centre" allowing the operator to change the conditions at the flick of a switch.