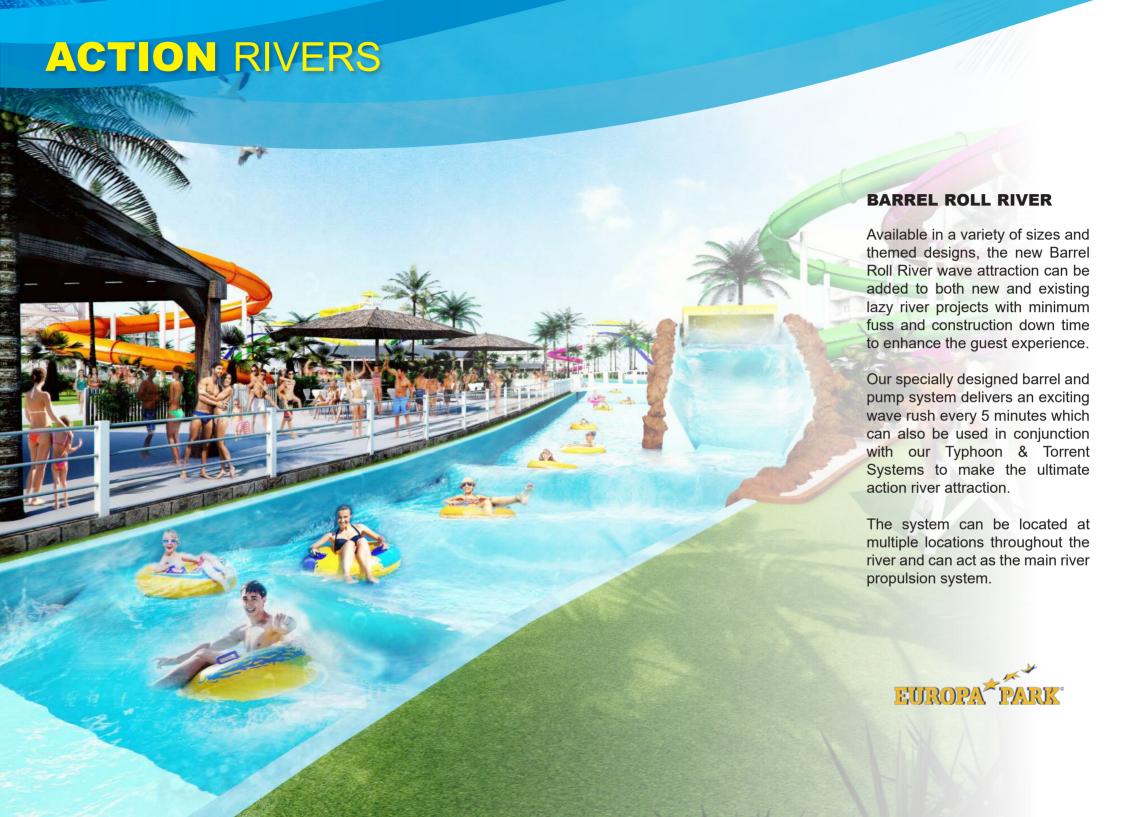

# **ACTION RIVERS**

### **TYPHOON RIVER**

Waves "Typhoon River System" can turn any new or existing lazy river into an exciting white-knuckle water ride suitable for all the family.

Alternatively our high performance system can create an "Action River" aimed at the more adventurous and specialised sports.

The installation of the system whether as a retrofit or incorporated into a new plan, can be completed with a minimum down time.

#### **TORRENT RIVER**

With dynamic wave heights up to 2.2M high and every 60 seconds the hugely popular Torrent River is the ultimate river wave system. The high performance waves are created when the large storage tanks deliver a torrent of water down a specially designed slope and into the river, propelling the guest forward with screams of excitement. This 'must have' action river system is designed to incorporate a beach area with designated Entry & Exit zones to facilitate high capacity guest attendance.

The Torrent River system can also be used in conjunction with our Typhoon & Barrel Roll River attractions.

### **TORRENT RIVER JUNIOR**

For smaller and lower capacity river projects our new Torrent River Junior offers the same thrilling dynamic wave action as the larger system but within a smaller footprint with reduced construction requirements.

The system can be located at multiple locations throughout the river and can also act as the main river propulsion system.