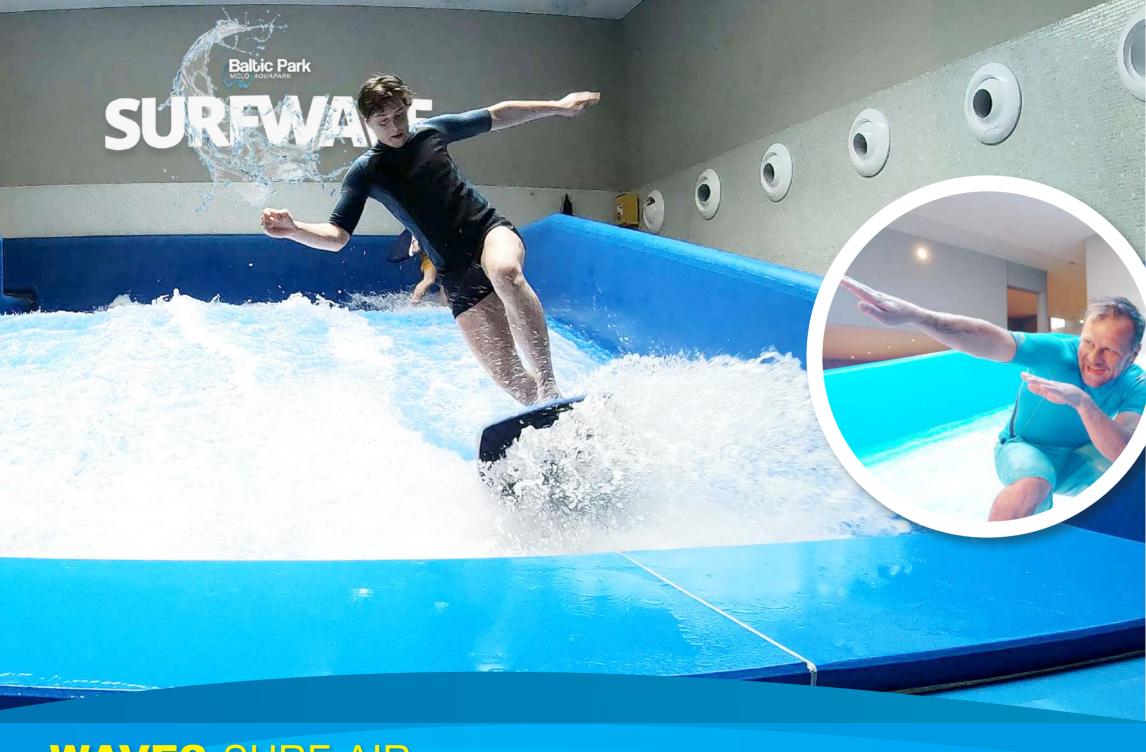

### DON'T GO WITH THE FLOW... GET A SURF-AIR

Our award winning Surf-Air is the world's first ever surfing attraction with a fully air cushioned ride surface and side walls. Unlike other flow surfing rides that have a hard fall surface and concrete surround walls, our new Surf-Air has "soft-fall" technology which introduces a new level of safety never experienced before on any flow surf rider.

The Surf-Air has been designed for all age groups and skill levels and has four different performance settings to ensure that the ride can be enjoyed by just about everyone.

Also available as a self-contained mobile attraction......ask for details!