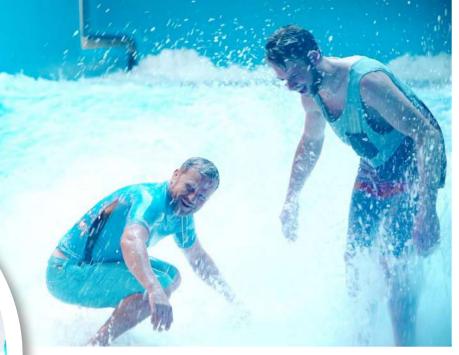

### **STINGRAY**

Stingray is the worlds first surfing / skimboarding half pipe ride!

For the first time ever it is possible to ride up curved sidewalls at 90 degrees to the direction of the water flow!

For general waterpark use Stingray can function in a lower power setting to give a thrilling body boarding experience, or for more experienced groups or competitions it can be used with our specially designed skim boards allowing riders to stand up and carve high onto the curved side walls!