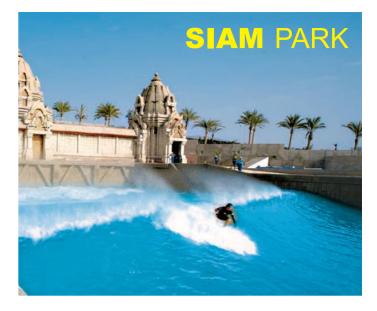

#### **SURFPOOLS**

The ultimate waterpark attraction is the "Point Break Surf" wave generator, capable of generating the largest man made waves in the world.

The worlds top professional surfers have enthused at our most recent installations and rated them "as good as the real thing, but with the advantage of a guaranteed great wave, every time".