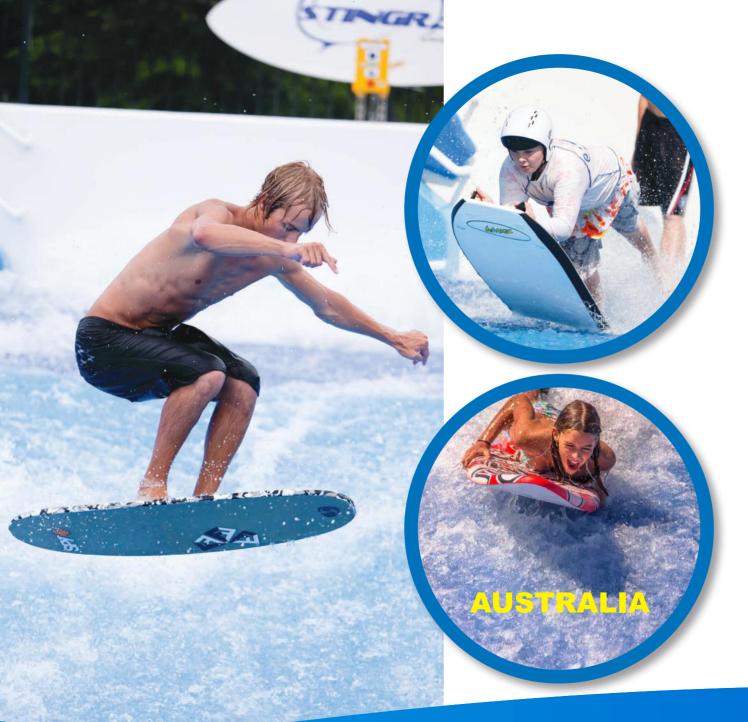

### **STINGRAY**

Stingray is the worlds first surfing / skimboarding half pipe ride!

For the first time ever it is possible to ride up curved sidewalls at 90 degrees to the direction of the water flow!

For general waterpark use Stingray can function in a lower power setting to give a thrilling body boarding experience, or for more experienced groups or competitions it can be used with our specially designed skim boards allowing riders to stand up and carve high onto the curved side walls!