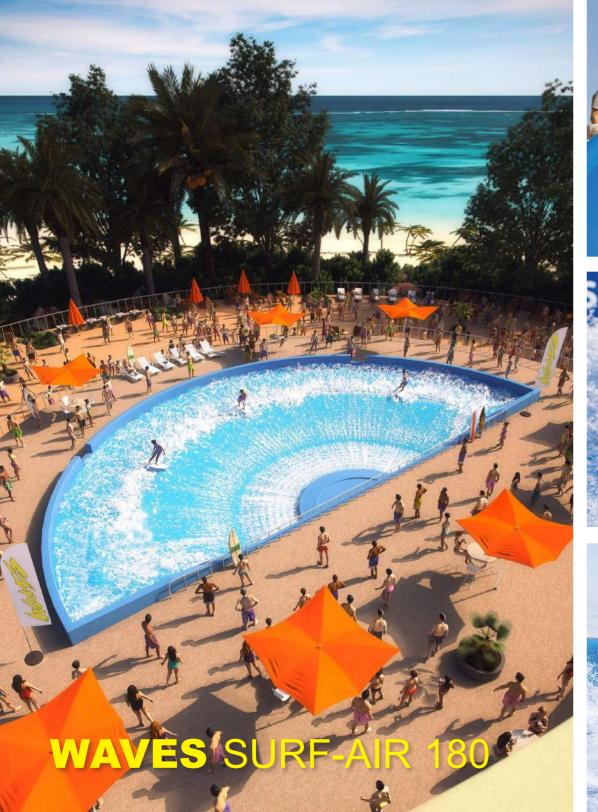

### DON'T GO WITH THE FLOW... GET A SURF-AIR

Our award winning Surf-Air is the world's first ever surfing attraction with a fully air cushioned ride surface and side walls. Unlike other flow surfing rides that have a hard fall surface and concrete surround walls, our new Surf-Air has "soft-fall" technology which introduces a new level of safety never experienced before on any flow surf rider.

The fully inflatable ride surface can be made operational in less than one hour and is supplied with state of the art pressure monitors and a back-up compressor to ensure optimum air pressure is maintenance throughout the day.

In addition to the new and innovative ride surface, the Surf-Air is supplied with 'dry water pumps' which are located in a separate room for easy inspection, operation and maintenance (other older machines still use submersible pumps which means that the attraction has to be shut down and drained to allow for inspection).

The Surf-Air has been designed for all age groups and skill levels and has four different performance settings to ensure that the ride can be enjoyed by just about everyone.

Also available as a self-contained mobile attraction......ask for details!