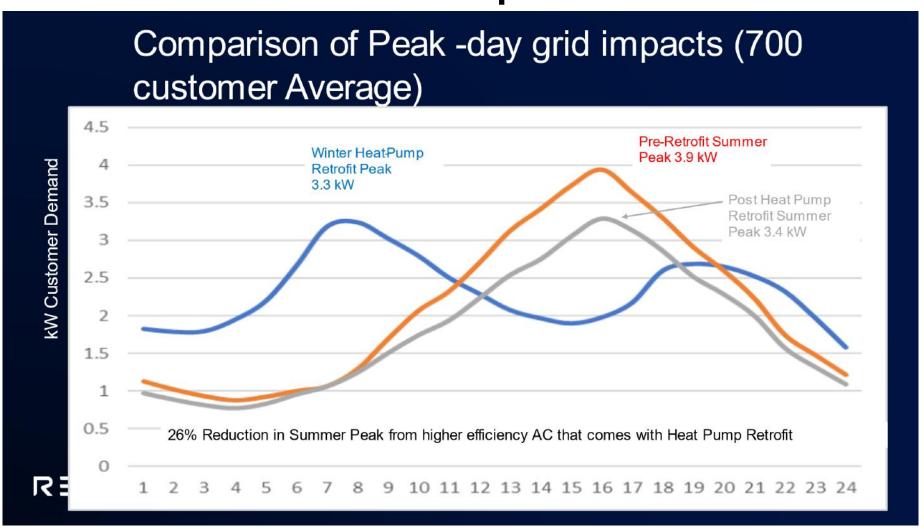

#### SMUD Data on High Performance Heat Pump Retrofits

Large CO2 Boilers for space heating, cooling and domestic hot water. Lync and

- CO2 water heaters work below -30F, compared to 40F with R-134a refrigerant tanks
- All the Japanese CO2 water heaters are sized for 100-150 gallon Japanese sitting tubs, with 4x larger compressors than American showering needs
- 120V and less than 900W to avoid rewiring challenges.