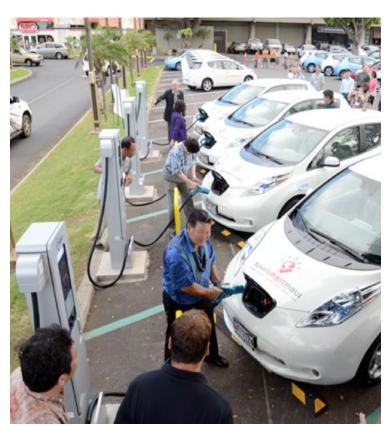

## More Warrantied EVs for Bidirectional Charging VW, GM, Ford, BMW, Volvo, etc. Promise 2024-

2023 LEAF®
WARRANTY INFORMATION BOOKLET

Charging/discharging using quick charge port is possible (even several times a day) if the battery temperature is not near the red zone. If the battery temperature reaches the red zone, in order to protect the battery, charging/discharging is not allowed and the power limitation mode will be triggered. For additional information, see "Li-ion battery temperature gauge" (P. 2-7).

### California EVs Have 3x the Battery of Utilities, and 80x the Battery of Homes

Simple Utility Meter Collar for

https://www.pge.com/en\_US/residential/save-energy-money/savings-programs/backup-power-transfermeter page