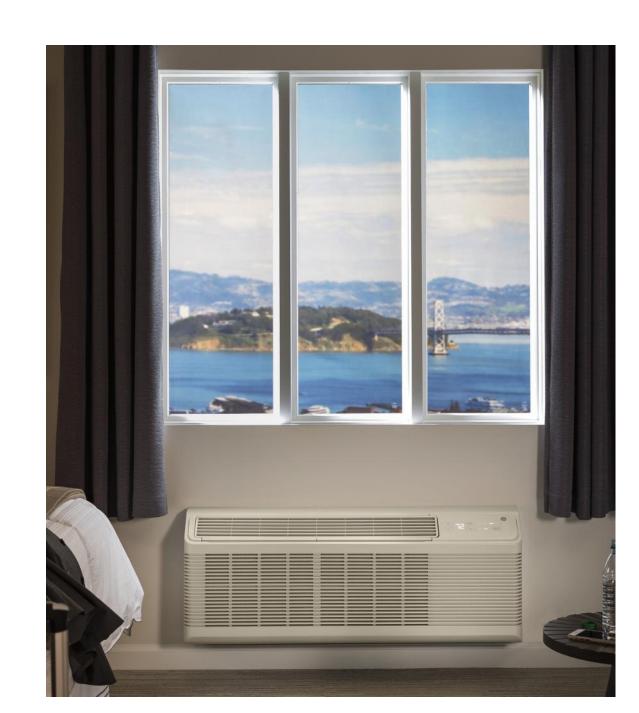

### An advanced hotel PTAC

- High COP at low temperatures (e.g. -5F)
- An ERV, reclaiming heat and AC at 1/13th the energy of a heat pump, 1/37th of electric resistance
- MERV 13 Filter for smoke season
- Low GWP refrigerant (R32)
- Self-cleaning coils
- Ultra-quiet (27 dBA)
- 10 Year Warranty
- Little to no leakage
- 4" off of wall, not standard 8"