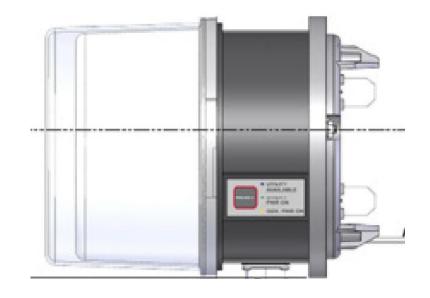

#### SMUD Data on High Performance Heat Pump Retrofits

Large CO2 Boilers for space heating, cooling and domestic hot water. Lync and

- CO2 water heaters work below -30F, compared to 40F with R-134a refrigerant tanks
- All the Japanese CO2 water heaters are sized for 100-150 gallon Japanese sitting tubs, with 4x larger compressors than American showering needs
- 120V and less than 900W to avoid rewiring challenges.

# Hung" We need space constrained heat pump water