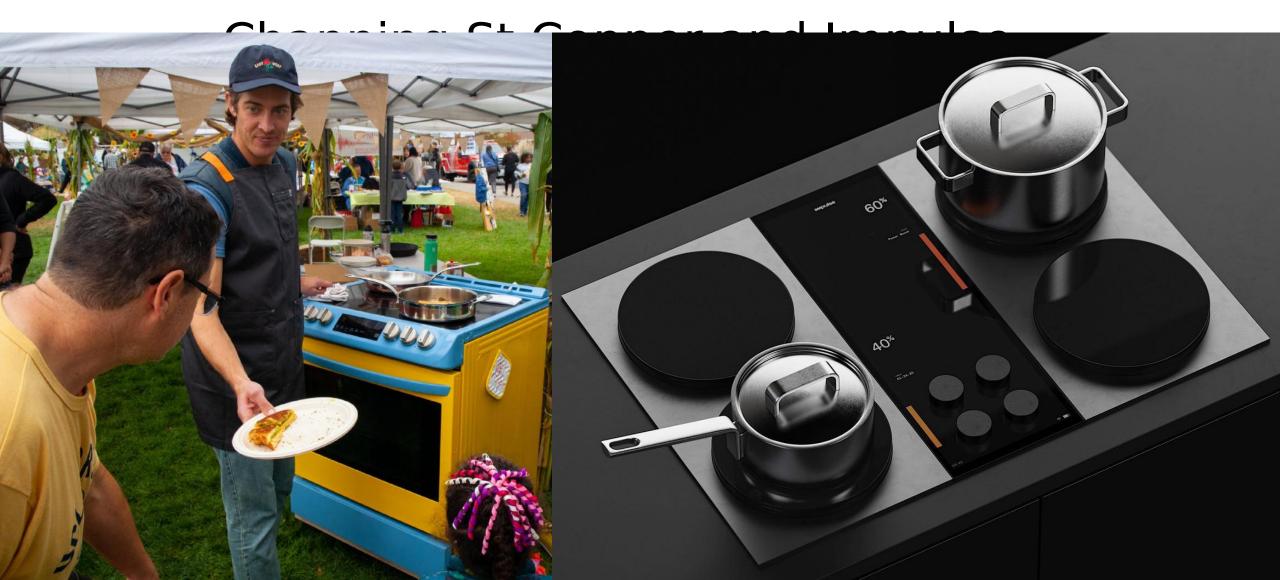

ORMATION BOOKLET

Charging/discharging using quick charge port is possible (even several times a day) if the battery temperature is not near the red zone. If the battery temperature reaches the red zone, in order to protect the battery, charging/discharging is not allowed and the power limitation mode will be triggered. For additional information, see "Li-ion battery temperature gauge" (P. 2-7).



### California EVs Have 3x the Battery of Utilities, and 80x the Battery of Homes



Simple Utility Meter Collar for







https://www.pge.com/en\_US/residential/save-energy-money/savings-programs/backup-power-transfermeter page

#### A Retrofit Ready Stove- 120V, 1800W, 3 Burners and an Oven



Induction ranges in Japan are commonly 2 and 3 burners,



# More Battery Back-Up Induction Stoves