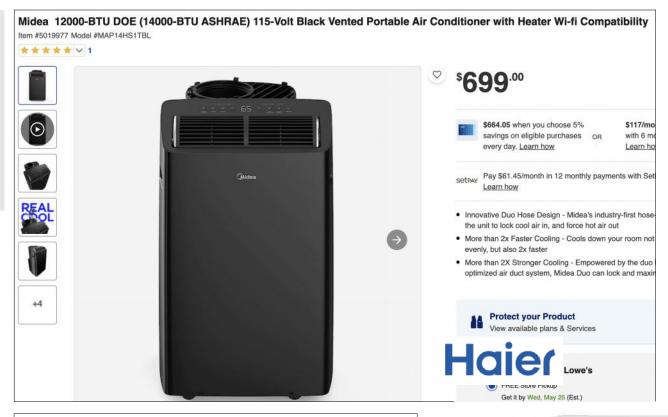

# An advanced easy-install portable and window heat pumps

- High COP at low temperatures (e.g. -5F)
- Low GWP refrigerant (R32)
- Self-cleaning coils
- Quiet (42 dBA)
- 10 Year Warranty

Combining the defrost ability of the single-speed Haier brand with Midea's inverter version (efficiency + capacity + quiet) and advanced hose-in-a-hose design. Haier and Midea are both leading Chinese-owned and made brands.