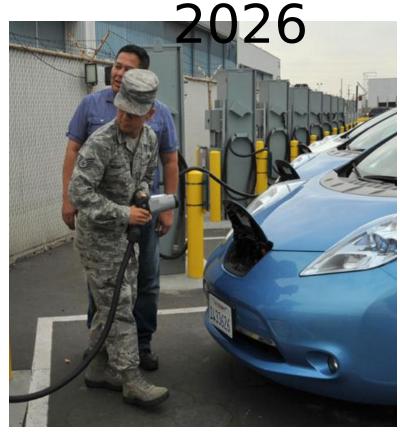

## More Warrantied EVs for Bidirectional Charging VW, GM, Ford, BMW, Volvo, etc. Promise 2024-

2023 LEAF®
WARRANTY INFORMATION BOOKLET

Charging/discharging using quick charge port is possible (even several times a day) if the battery temperature is not near the red zone. If the battery temperature reaches the red zone, in order to protect the battery, charging/discharging is not allowed and the power limitation mode will be triggered. For additional information, see "Li-ion battery temperature gauge" (P. 2-7).