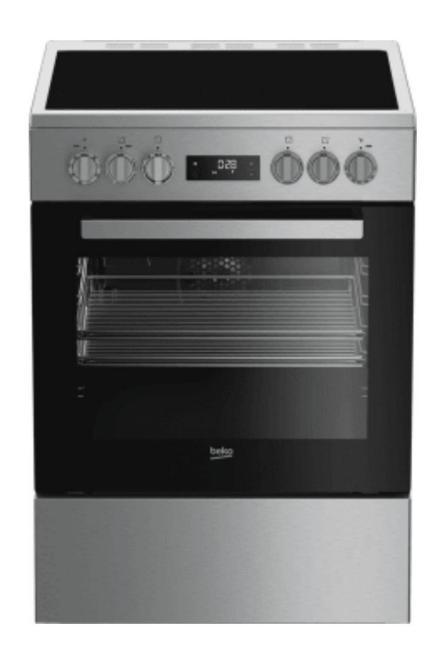

#### A Retrofit Ready Stove- 120V, 1800W, 3 Burners and an Oven

Induction ranges in Japan are commonly 2 and 3 burners,