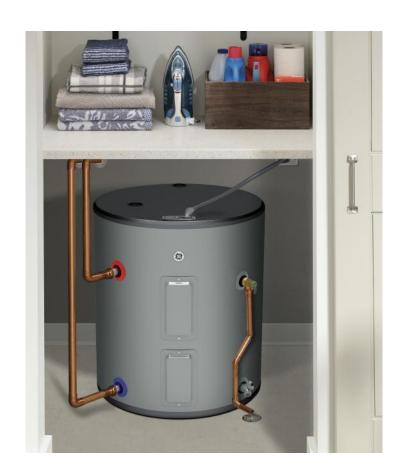

OP at low temperatures (e.g. -5F)
- An ERV, reclaiming heat and AC at 1/13th the energy of a heat pump, 1/37th of electric resistance
- MERV 13 Filter for smoke season
- Low GWP refrigerant (R32)
- Self-cleaning coils
- Ultra-quiet (27 dBA)
- 10 Year Warranty
- Little to no leakage
- 4" off of wall, not standard 8"



#### SMUD Data on High Performance Heat Pump Retrofits



Large CO2 Boilers for space heating, cooling and domestic hot water. Lync and





- CO2 water heaters work below -30F, compared to 40F with R-134a refrigerant tanks
- All the Japanese CO2 water heaters are sized for 100-150 gallon Japanese sitting tubs, with 4x larger compressors than American showering needs
- 120V and less than 900W to avoid rewiring challenges.



# Hung" We need space constrained heat pump water







## More Warrantied EVs for Bidirectional Charging VW, GM, Ford, BMW, Volvo, etc. Promise 2024-







2023 LEAF®
WARRANTY INFORMATION BOOKLET

Charging/discharging using quick charge port is possible (even several times a day) if the battery temperature is not near the red zone. If the battery temperature reaches the red zone, in order to protect the battery, charging/discharging is not allowed and the power limitation mode will be triggered. For additional information, see "Li-ion battery temperature gauge" (P. 2-7).



### California EVs Have 3x the Battery of Utilities, and 80x the Battery of Homes



Simple Utility Meter Collar for







https://www.pge.com/en\_US/residential/save-energy-money/savings-programs/backup-power-transfermeter page

#### A Retrofit Ready Stove- 120V, 1