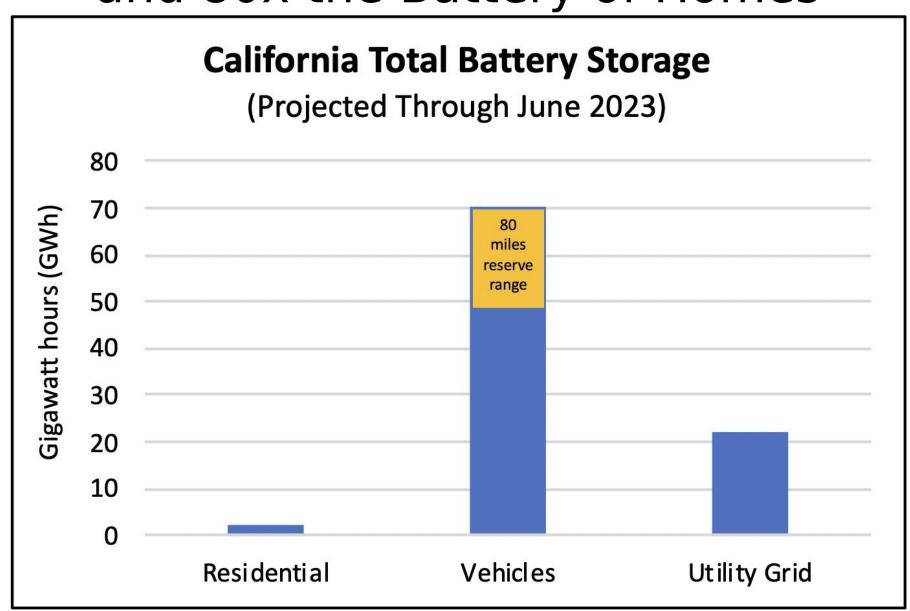

### California EVs Have 3x the Battery of Utilities, and 80x the Battery of Homes

Simple Utility Meter Collar for

https://www.pge.com/en\_US/residential/save-energy-money/savings-programs/backup-power-transfermeter page