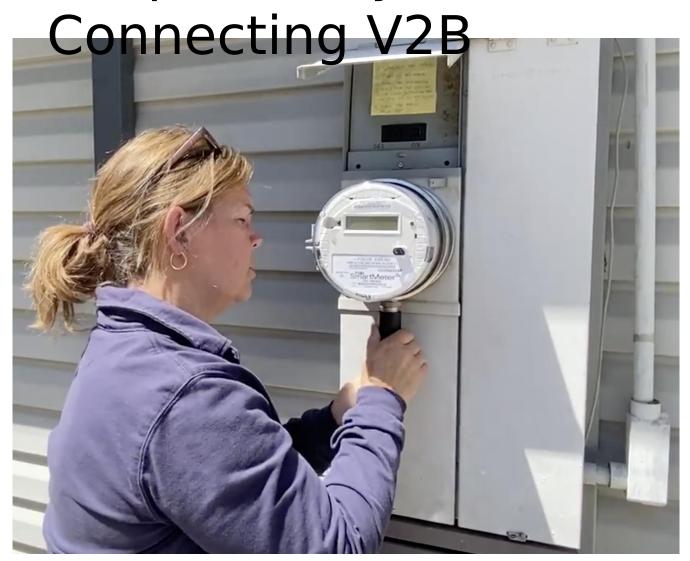

### California EVs Have 3x the Battery of Utilities, and 80x the Battery of Homes

Simple Utility Meter Collar for

https://www.pge.com/en\_US/residential/save-energy-money/savings-programs/backup-power-transfermeter page