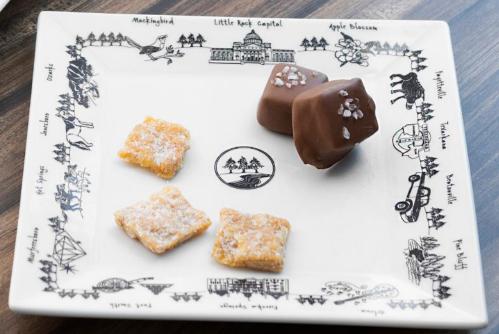

#### **ARKANSAS** LOVE

Reaf Capital

AMFA SEA SALT CARAMELS AND CASHEW CRUNCH Sweets made by Dinsthul's of Memphis. \$7.95-\$19.95 ARKANSAS LANDMARK PLATTER A 10-inch white porcelain platter featuring illustrations of Arkansas landmarks and insignias. Dishwasher and microwave safe. \$45