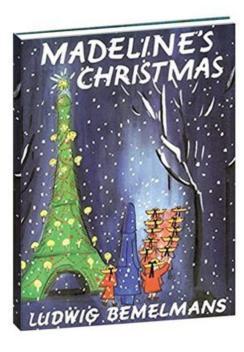

### PLAY AND CREATE

EXPLORE PARIS WITH MADELINE AND FRIENDS THIS DECEMBER DURING AMFA'S CHILDREN'S THEATRE PRODUCTION OF MADELINE'S CHRISTMAS

**MADELINE SOFT DOLLS** The 16" doll is dressed in her classic removable blue coat, school dress, and yellow hat with grosgrain ribbon trim. The 10" doll features a yellow dress. **\$24-40** 

С

Α

A. MADELINE'S CHRISTMAS BY LUDWIG BEMELMANS A holiday children's classic book. \$18 B. "EXTRAORDINARY" BOOKS Make amazing inventions from rockets and code-breakers to bionic hands and dozens more, or explore a variety of techniques, styles, and media to create inspiring art. \$17.99 each C. 4-IN-1 WOODWORKING STATION FOR KIDS Includes a jigsaw, lathe, drill, and sander. Each tool is engineered for safety, ensuring a worry-free experience for parents and endless crafting fun for young builders. \$100 D. ON-THE-GO ART KITS Designed by moms on the move for kids on the go, these portable, pocket-sized play kits inspire fun and creativity. Other styles available. \$10