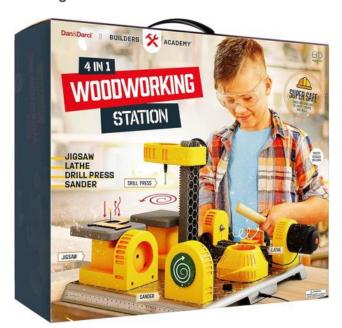

С

Α

A. MADELINE'S CHRISTMAS BY LUDWIG BEMELMANS A holiday children's classic book. \$18 B. "EXTRAORDINARY" BOOKS Make amazing inventions from rockets and code-breakers to bionic hands and dozens more, or explore a variety of techniques, styles, and media to create inspiring art. \$17.99 each C. 4-IN-1 WOODWORKING STATION FOR KIDS Includes a jigsaw, lathe, drill, and sander. Each tool is engineered for safety, ensuring a worry-free experience for parents and endless crafting fun for young builders. \$100 D. ON-THE-GO ART KITS Designed by moms on the move for kids on the go, these portable, pocket-sized play kits inspire fun and creativity. Other styles available. \$10