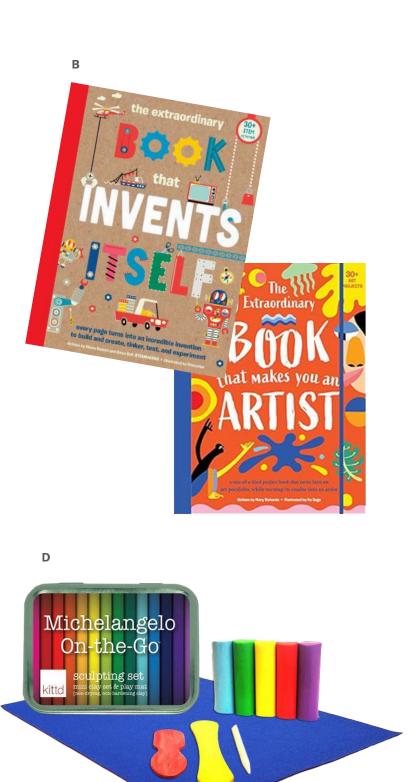

С

Α

A. MADELINE'S CHRISTMAS BY LUDWIG BEMELMANS A holiday children's classic book. \$18 B. "EXTRAORDINARY" BOOKS Make amazing inventions from rockets and code-breakers to bionic hands and dozens more, or explore a variety of techniques, styles, and media to create inspiring art. \$17.99 each C. 4-IN-1 WOODWORKING STATION FOR KIDS Includes a jigsaw, lathe, drill, and sander. Each tool is engineered for safety, ensuring a worry-free experience for parents and endless crafting fun for young builders. \$100 D. ON-THE-GO ART KITS Designed by moms on the move for kids on the go, these portable, pocket-sized play kits inspire fun and creativity. Other styles available. \$10