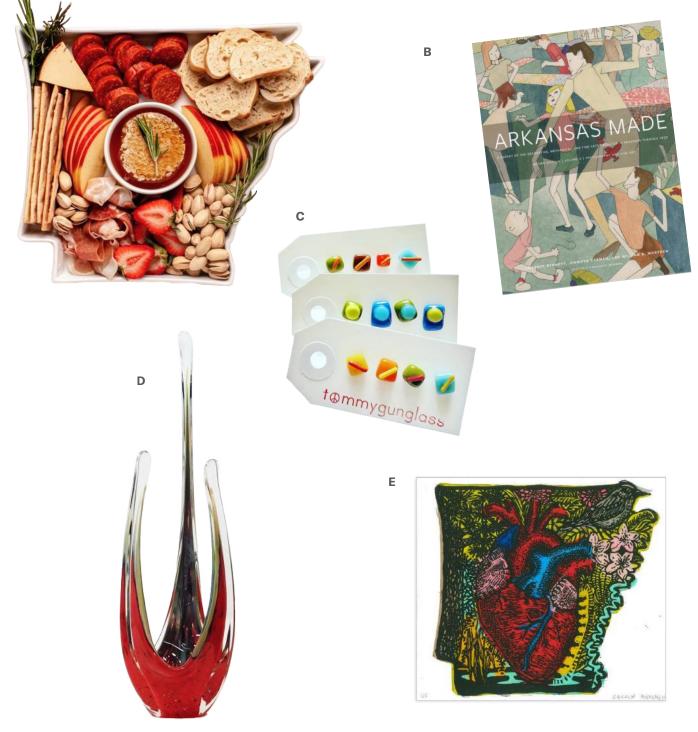

**FRONT COVER: LOVI SPRUCE TREES** Lovi Spruce Trees are the perfect modern holiday decor – beautiful undecorated or adorned with your favorite decorations. **\$14.95 - \$998** 

A. ARKANSAS-SHAPED SERVING DISH Perfect for casseroles, dips, and more. Dishwasher, microwave, and oven safe. \$49.95
B. ARKANSAS MADE BOOKS (VOLUME 1 AND 2) These books are filled with exciting works from artists and artisans across the Natural State. \$50 each C. GLASS STUD EARRINGS BY TOMMYGUN GLASS Made in Hot Springs, Arkansas. Color and style subject to availability. \$17 - \$22 D. 3-Arm Glass Sculptures by the Riley Brothers Additional colors are available. \$245
E. Heart of Arkansas Poster Print by Carmen "Allie" Thompson Thompson illuminates her love of Arkansas and its rich heritage in this 2016 linocut. Proceeds from the purchase of this poster print help fund scholarships for AYAA student artists. \$24.95