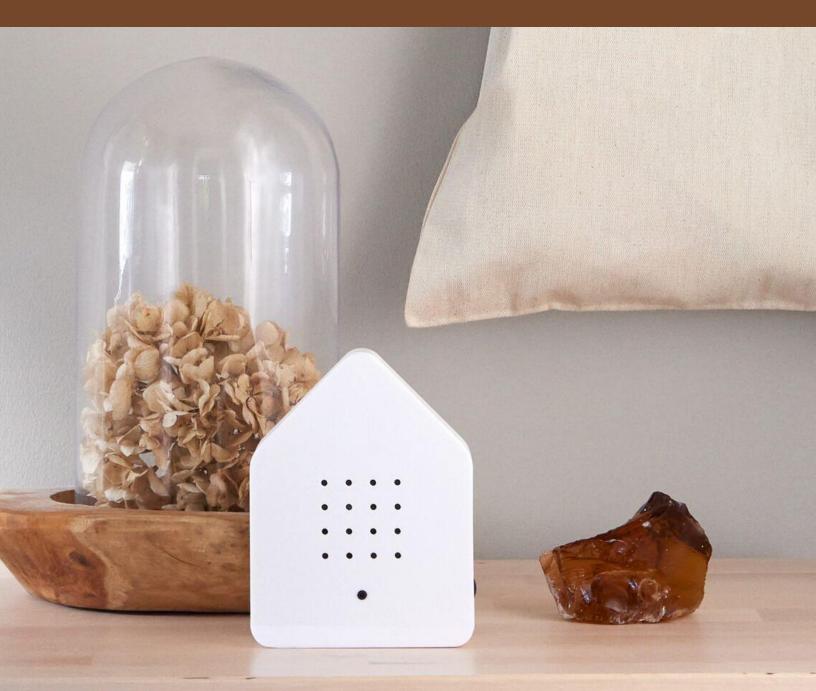

# ONE WITH NATURE

**SOUND THERAPY BOX** Battery operated and activated by a motion sensor. Plays a two-minute concert of singing blackbirds. Three AA batteries required. **\$59.99** 

**A. FLOWER PRESS** Preserve flowers and leaves. **\$36 B. TABLETOP WATER FOUNTAIN \$45 C. CLOUD STORM GLASS** A historical weather and storm predicting device. **\$39.95 D. CHIRPIE BIRDS** Handblown by one artist in Murano, Italy. Each glass bird is one-of-a-kind, made with beautiful swirls of vibrant colors and finished with 24-karat gold foil. **\$79** 