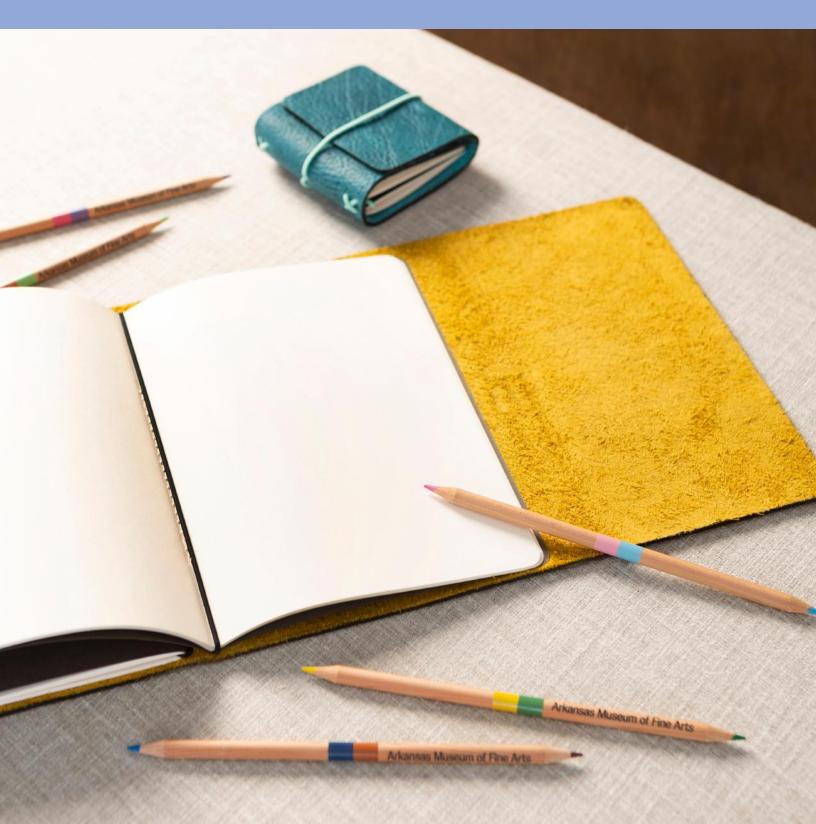

#### DESIGN YOUR DESK

**LEATHER FILLIONS BY LITTLE MOUNTAIN BINDERY** This high-quality refillable notebook system can be customized to meet journaling or planning needs. Each includes one ruled and one blank notebook. **\$26-\$87** 

AMFA DUAL-COLORED PENCILS Set of 6 pencils perfect for artists of all ages. **\$12.95** 

A. MALO STRESS RELIEF SCULPTURE The 200 different-sized steel balls can be stacked and rearranged on the black magnet foundation to create a new sculpture. **\$15 B. HAND-CUT CRYSTAL PAPERWEIGHT** A dichroic film exaggerates the color-splitting effect of crystal, bringing a rainbow to your workplace. Place near a window for full effect. \$44 C. MOVING LED SANDSCAPE PAINTING LAMPS Available in six colors. \$24.95 D. UNDATED DAILY PLANNER \$15 E. BUDDHA BOARD Master the art of letting go and paint with water on this meditative art board. Available in two sizes. **\$17.95-\$34.95** 