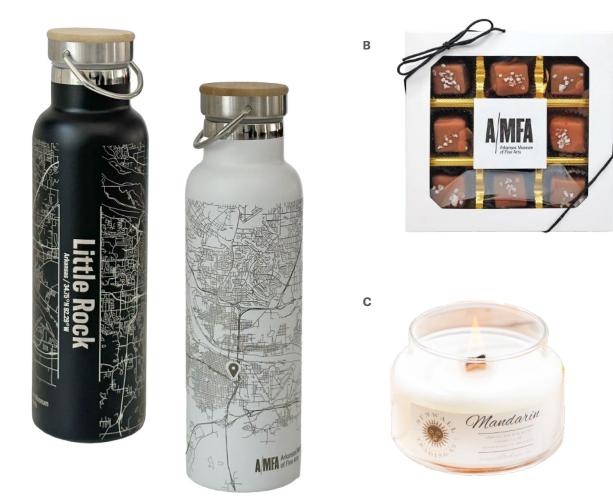

Gift cards and AMFA memberships are excluded from discounts. Special and bulk order sales are final. Allow additional time for processing and shipping of large orders.

A. 20 OZ. DOUBLE-WALLED INSULATED STAINLESS-STEEL BOTTLE Featuring an engraved map of Little Rock, Arkansas, along with coordinates. These bottles are matte black or white with a bamboo top. Personalization options are available. \$41
B. AMFA SEA SALT CARAMELS BY DINSTUHL'S OF MEMPHIS Available in four and nine-piece boxes. Custom options available.
\$7.95-\$17.95 C. CANDLES FROM SUNWALL TRADING CO. Premium ingredients and highly-scented fragrance oils. Made in Arkansas. Available in six fragrances and two sizes. Personalization options are available. \$22