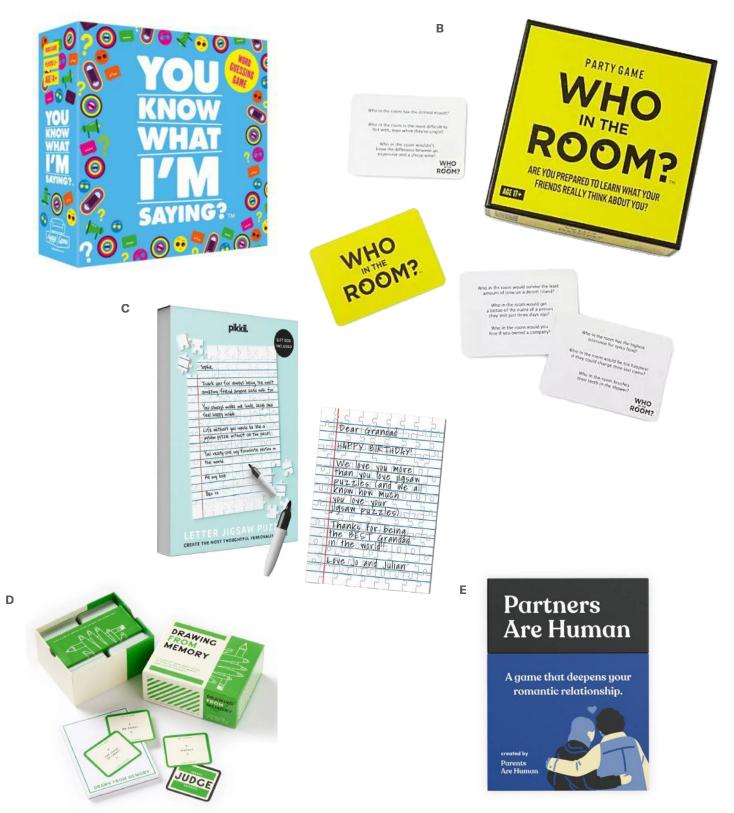

### GAME NIGHT

**IT'S IN THE CARDS** Everything you need to get uncomfortably competitive with your friends and family. Includes an instruction book explaining 30 different games in detail. **\$25** 

**A. YOU KNOW WHAT I'M SAYING?** Get your teammates to guess words like roller coaster, lipstick, hamster wheel, or popcorn as fast as possible. Explain as many words as you can as the clock ticks down! **\$20 B. WHO IN THE ROOM?** The game has more than 300 laugh-out-loud, unexpected, and personal questions that all start with the phrase "Who in the room...?" **\$20** 

**C. LETTER JIGSAW PUZZLE** Create your own personalized puzzle. **\$16 D. DRAWING FROM MEMORY** Finally, a drawing game that's even better when you can't draw. Inside you'll find 500+ prompts, each featuring a well-known character, animal, or object to draw. Players compete by trying their best to depict one, all from memory alone. **\$24 E. PARTNERS ARE HUMAN** A game that helps you deepen your romantic relationship through increasingly deep conversations and shared activities. **\$29.95** 