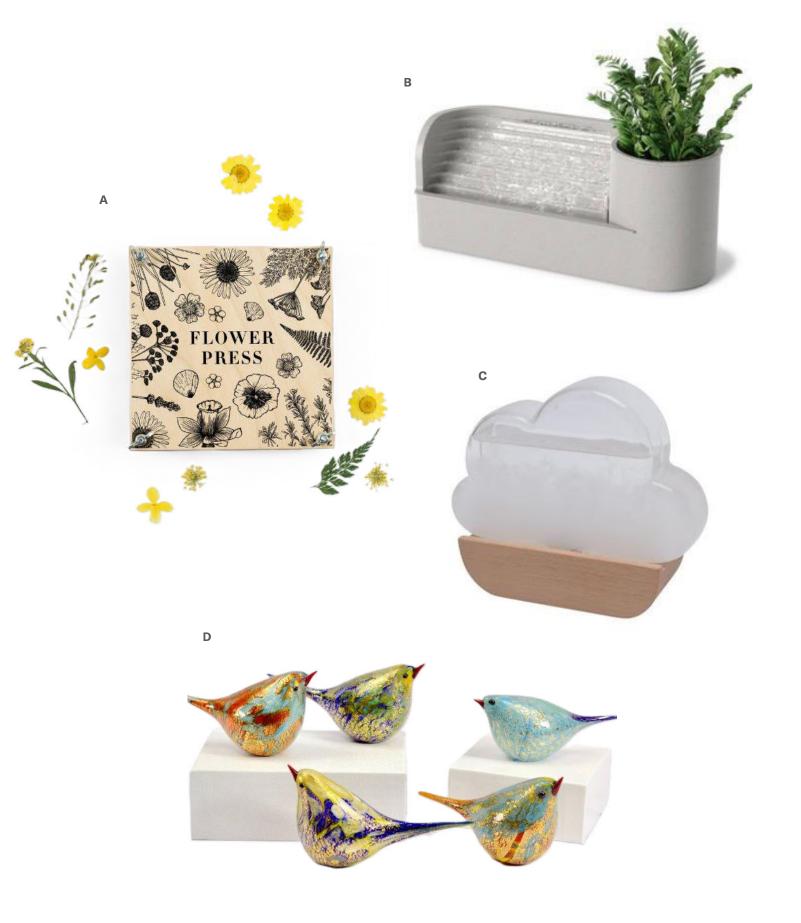

# ONE WITH NATURE

**SOUND THERAPY BOX** Battery operated and activated by a motion sensor. Plays a two-minute concert of singing blackbirds. Three AA batteries required. **\$59.99** 

**A. FLOWER PRESS** Preserve flowers and leaves. **\$36 B. TABLETOP WATER FOUNTAIN \$45 C. CLOUD STORM GLASS** A historical weather and storm predicting device. **\$39.95 D. CHIRPIE BIRDS** Handblown by one artist in Murano, Italy. Each glass bird is one-of-a-kind, made with beautiful swirls of vibrant colors and finished with 24-karat gold foil. **\$79** 