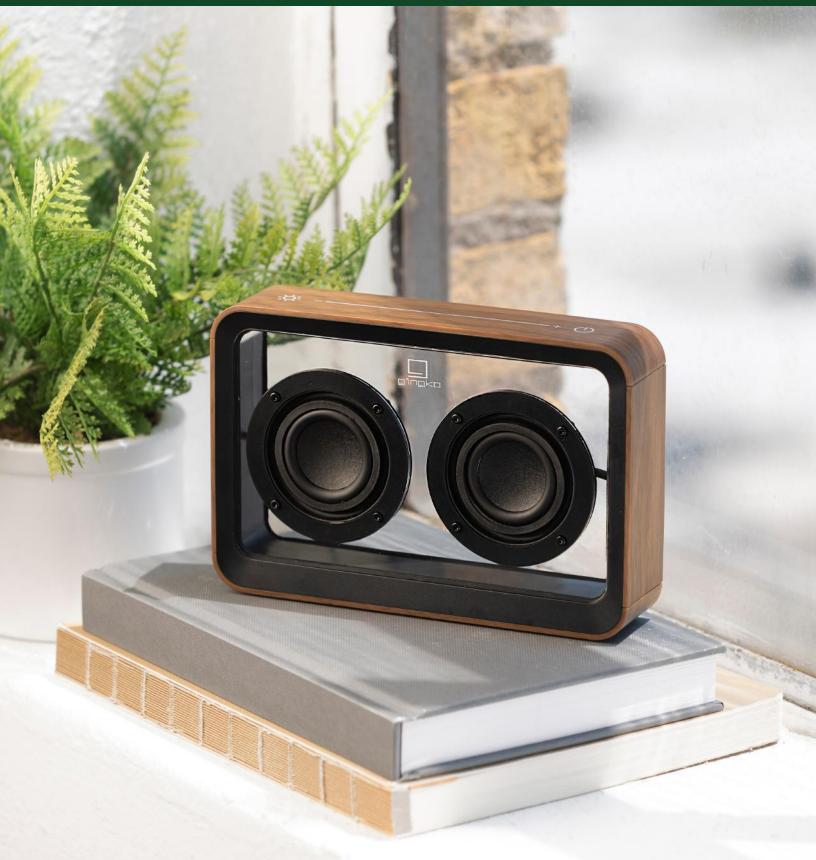

# FOR THE HOME

**MAGE SEE-THROUGH SPEAKER** Designed for ease of use, includes True Wireless Stereo and light function. **\$85** 

A. THE THINKER LAMPS Three LED light settings with a 12+ hour charge. Other colors are available. **\$69-\$79** B. UPCYCLED CIRCUIT BOARDS FRAME OR KEEPSAKE BOX 4x6 frame. **\$25 each C. SMART DIFFUSER LAMP** Gently heats up to diffuse your chosen essential oil, filling your room with your favorite scent while adding an ambient warm light. **\$85 D. SILVER-PLATED** FORTUNE COOKIE BOX Also available in gold. **\$22 E. FLOAT VASE** Free-hanging vase in a metal frame. **\$79** 