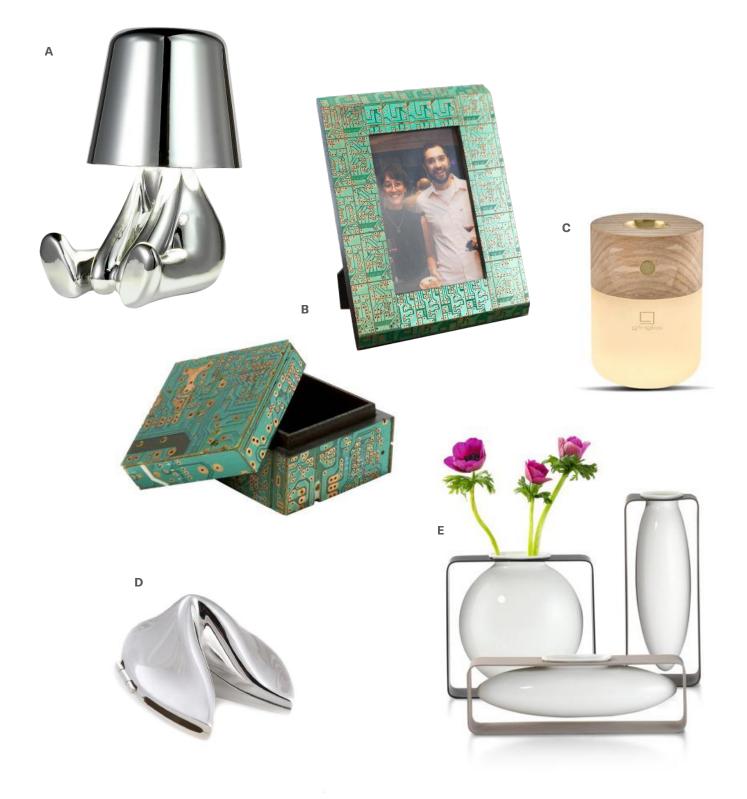

# FOR THE HOME

**MAGE SEE-THROUGH SPEAKER** Designed for ease of use, includes True Wireless Stereo and light function. **\$85** 

A. THE THINKER LAMPS Three LED light settings with a 12+ hour charge. Other colors are available. **\$69-\$79** B. UPCYCLED CIRCUIT BOARDS FRAME OR KEEPSAKE BOX 4x6 frame. **\$25 each C. SMART DIFFUSER LAMP** Gently heats up to diffuse your chosen essential oil, filling your room with your favorite scent while adding an ambient warm light. **\$85 D. SILVER-PLATED** FORTUNE COOKIE BOX Also available in gold. **\$22 E. FLOAT VASE** Free-hanging vase in a metal frame. **\$79** 