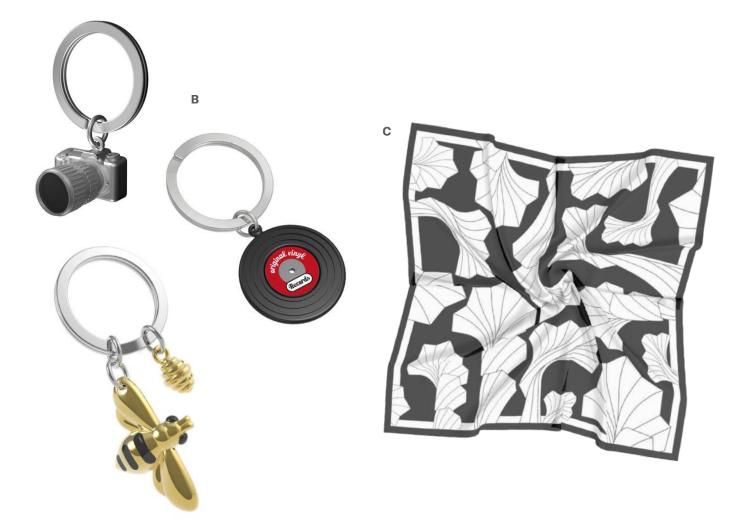

**A. AMFA 2023 & 2024 COMMEMORATIVE ORNAMENTS** This year's limited-edition ornament celebrates the iconic AMFA Store bag. Complete your collection with the 2023 ornament. **\$14.95 each B. KEYRINGS** State-of-the-art metal craftsmanship. More styles are available. **\$15 C. AMFA STUDIO SCARF** AMFA's blossoming roof design is featured on satin fabric. 36" square. **\$45** 