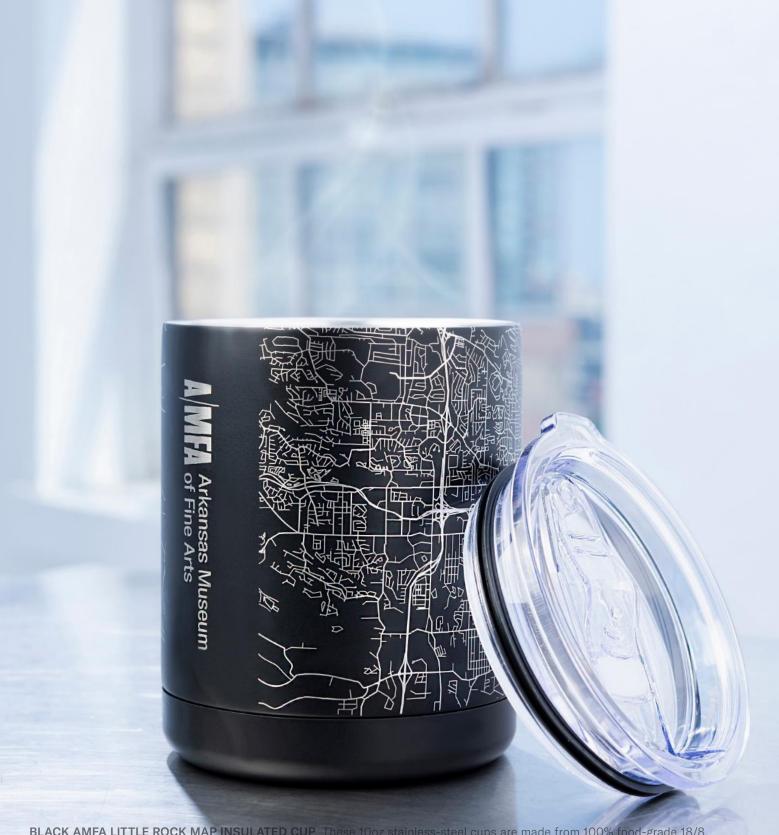

### ONLY AT AMFA

**BLACK AMFA LITTLE ROCK MAP INSULATED CUP** These 10oz stainless-steel cups are made from 100% food-grade 18/8 stainless steel and are double insulated so you can keep drinks hot or cold. The stunning design was created using a state-of-the-art MOPA fiber laser. BPA, BPS, and BPF free. Hand wash. **\$38** 