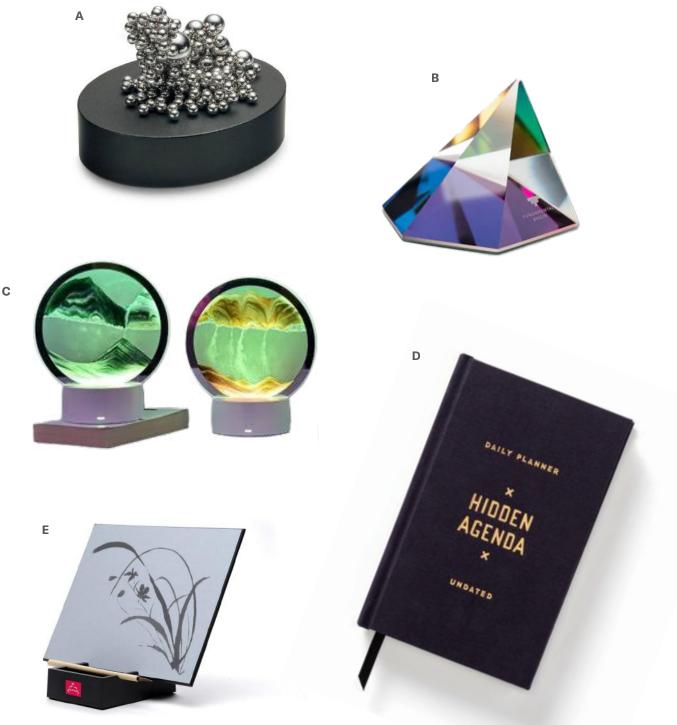

AMFA DUAL-COLORED PENCILS Set of 6 pencils perfect for artists of all ages. **\$12.95** 

A. MALO STRESS RELIEF SCULPTURE The 200 different-sized steel balls can be stacked and rearranged on the black magnet foundation to create a new sculpture. **\$15 B. HAND-CUT CRYSTAL PAPERWEIGHT** A dichroic film exaggerates the color-splitting effect of crystal, bringing a rainbow to your workplace. Place near a window for full effect. \$44 C. MOVING LED SANDSCAPE PAINTING LAMPS Available in six colors. \$24.95 D. UNDATED DAILY PLANNER \$15 E. BUDDHA BOARD Master the art of letting go and paint with water on this meditative art board. Available in two sizes. **\$17.95-\$34.95** 