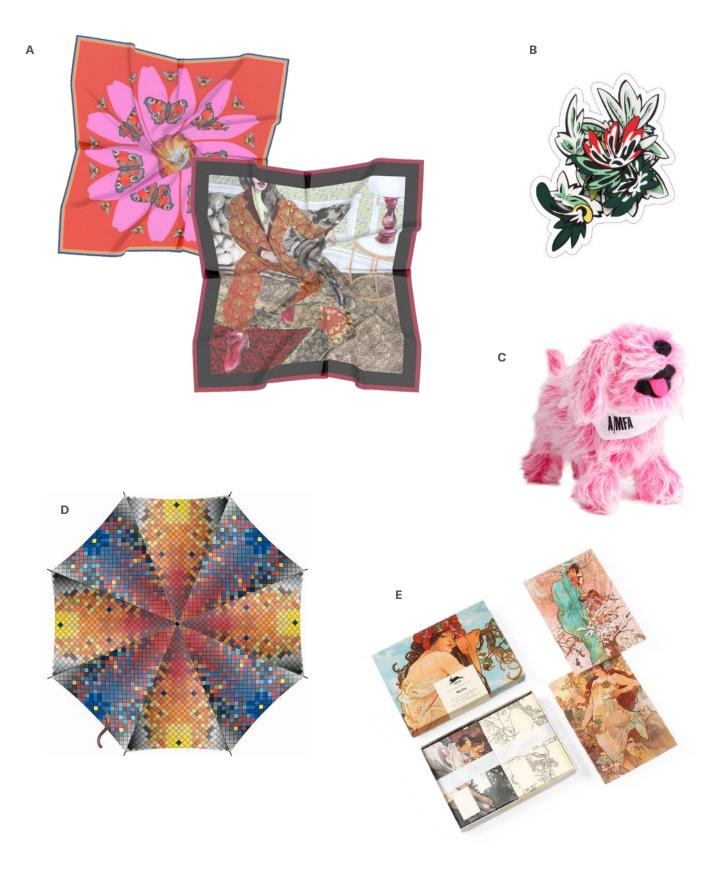

**A. AMFA 2023 & 2024 COMMEMORATIVE ORNAMENTS** This year's limited-edition ornament celebrates the iconic AMFA Store bag. Complete your collection with the 2023 ornament. **\$14.95 each B. KEYRINGS** State-of-the-art metal craftsmanship. More styles are available. **\$15 C. AMFA STUDIO SCARF** AMFA's blossoming roof design is featured on satin fabric. 36" square. **\$45** 

**A. LIMITED-EDITION SILK SCARVES FEATURING TRICIA WRIGHT AND LISA KRANNICHFELD** 36" silk squares featuring work by artists on view at AMFA. **\$95 each B. WOOD PIN FEATURING NATASHA BOWDOIN** With its graphic linework and high-contrast palette, Natasha Bowdoin's garden-scape dazzles the eye from afar while its complex patterning captivates up close. **\$8.95 C. FLURFFY PLUSH** A cuddly companion who loves to explore the museum, romp around in the park, and make new friends everywhere he goes. **\$34.95 D. UMBRELLA FEATURING PETER PINCUS** An 11" auto open and close umbrella featuring *A Familiar Kind of Riddle*. **\$34.95 E. CORRESPONDENCE SET FEATURING ALPHONSE MUCHA** four different designs on A5 writing paper, 20 matching envelopes, eight greeting cards, and 25 assorted stickers and labels. **\$38.99** 