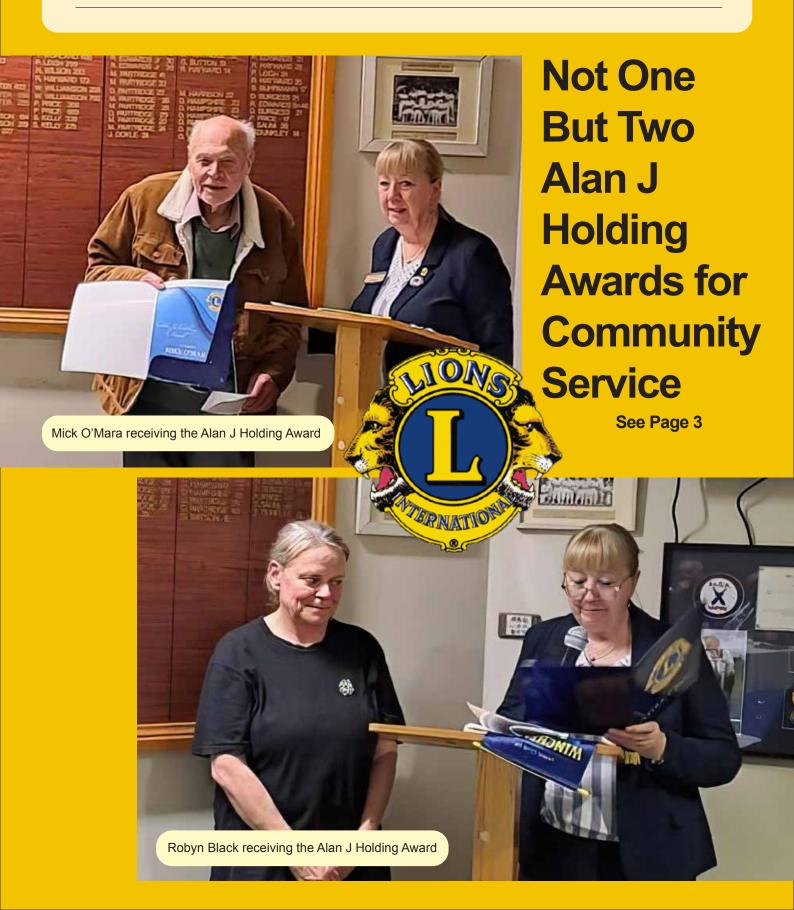

## **Two Alan J Holding Awards**

words by Linda Carter, photos by Karen McPherson and Tony Phelps

Last Wednesday night
Winchelsea Lions Club held a
dinner at the Hub to welcome
our Vice District Governor
Susan Eyton and her husband
Robert.

A delicious meal once again provided by our wonderful Janet Fletcher (also a previous recipient of the Alan J Holding award) and her amazing team.

The Alan J Holding award is awarded by Lions Clubs to recognise outstanding contribution to the community. This year Winchelsea Lions felt the need to make two awards.

One was to Robyn Black who was a reluctant but happy recipient. As we all know Robyn doesn't like accolades and had been invited to the night but nearly didn't come because she thought it would just be a bunch of people talking about things!! It took a lot of prompting by Don Smith to even get her there. Fortunately she did. Robyn has devoted a lot of her time to the community. founding WYLD with her friend Monique, which has provided an enormous service to our youth, she is heavily involved in the Conquer the Corrugation project, and also causes in aid of cancer research and prevention.

Our second recipient was Mick O'Mara. Mick was accompanied by his wife Prue and his two daughters and their partners. Mick's professions have been a teacher and car salesman but the

award was presented for his 47 years involvement with the Winchelsea Star, 9 years as President. He has been a volunteer firefighter with Wurdale CFA, a member of Winchelsea Land and River Care Group, a volunteer guide at both Barwon Park and Werribee open range zoo, President of the Winchelsea Pool committee to name a few. Mick could have entertained us all night just with his anecdotes. Congratulations to both these very worthy recipients.

In VDG Susan's address she pointed out a few facts about the Winchelsea Lions Club.

- In 2022 we provided 2222 hours of volunteer activities
- In 2023 4744 hours
- In 2024 5529 hours to date.
- The current members of the club have accumulated 400 years of community service.