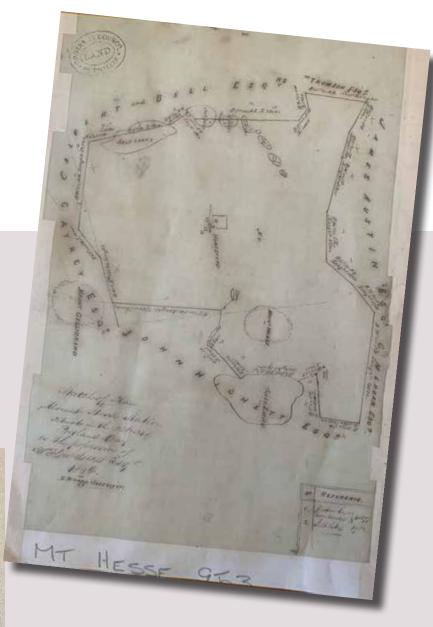

## MOUNT HESSE **HOMESTEAD**

The story of Mount Hesse Station began in 1837 when John Highett of Dorset, England, in partnership with William Harding of Somersetshire, was granted 'The Licence To Occupy The Waste Lands Of The Crown, The run known as 'Mount Hesse No 1', of 45,877 acres. At the same time, John Highett was granted on his own account 'HESSE MOUNT' later known as 'MURDEDUKE', of 22,000 acres.

John Highett had left England in 1830 for Tamaunia, where he was granted 500 acres near George Town. In 1835 he brought his sheep to Port Phillip, travelling them around the Barwon River until taking up this land. William Harding was a cousin, and he arrived at Port Phillip in 1841, accompanied by his sister Elizabeth. William was to run these estates, his sister keeping hut for him until she married their neighbour, Thomas Austin of BARWON PARK, in 1845.

John Highett at the same time was a partner in a propecty in the Barrabool Hills, and he

Austin of BARWON PARK, in 1845.

John Highett at the same time was a partner in a property in the Barrabool Hills, and he built Highton House and developed Highett's Town now Geelong's Highton. Not surprisingly he left the partnership with Harding in 1847 and subsequently sold his interest in HESSE MOUNT (MURDEDUKE) to Henry Hopkins of Hobart Town on May 20, 1851. By this time William Harding had begun to establish his ambitions for MOUNT HESSE NO 1'. He had built several rubble stose hust around the station for shepherds and on taking over the least proceeded to build many improvements. Probably adding to the existing original stone honestead, the nietal dwelling, a rubble stone hust, was surrounded by substantial men's quarters and sizeable stables by 1849. He imported the base structure of the popular circular store of the time, dated 1844 it stands in a prominent position.

was surrounded by substantial men's quarters and sizeable stables by 1849. He imported the base structure of the popular circular store of the time, dated 1844 it stands in a pereminent position.

Harding went on to erect one of the first of the large woodsheds in the district in 1852. His plans was to contract shear for his neighbours and the shed was designed for 20 blade shearers. The original intent was to btaild sleeping quarters into a loft inside the shed, similar to the original intent was to btaild sleeping quarters into a loft inside the shed, similar to the original woodshed at BARWON PARK. To achieve his goals Harding had to borrow heavily, contracting a loan from the successful Geelong merchants, Timms and Wilson. Expenditure of large amounts of capital was a great risk at that time and he was unable to repay his borrowings and so he was bought out by William Timms and John Wilson, only one year after setting up his great woolshed. Harding may have sold out too soon. Gold was discovered at Hallarat in 1851. For a few years it caused a lot of trouble with the lack of shepherds, shearers and labour generally, but the next 40 years became a period of general prospectiy for the station owners of the Western District.

William Timms bocame sole owner in 1856 and he immediately built a new impressive blacestone homestead to the design of architects Backhouse and Reynolds. He remained a basinessman, living at Pine Villa, in Pakington Street, and spending the summers at MOUNT HESSE. He died in 1833, his Trustees carrying on his estate until it was divided up in 1876. John, the eldest son established a bluestone bome built by Alexander Hamilton of Colac, on the East section, calling it "MOUNTSIDE". Robert Timms took over the west section known as Eurack, building Eurack House' in 1873, commissioning popular architects Davidson & Henderson.

William Fowler Timms took over the homestead section of 15,866 acres which continued to be known as 'MOUNT HESSE.' In 1873, he made extensive additions to his homestead,

on the property. In the Timms' time, fencing began. In 1862 the first boundary fence was constructed between MOUNT HESSE and BARUNAH PLAINS. Before that, the boundary line was a single plough furrow.

In 1862 a Merino stud was founded which has been carried on to the present time.

was constructed between MOUNT HESSE and BARUNAH PLAINS. Before that, the boundary line was a single plough furrow.

In 1862 a Merino stud was founded which has been carried on to the present time. Extensive lacerne pastures were sown down at EURACK, and wheat was grown, much of it being sold for seed in the district. Like many other landowners, the Timms family invested in property in Northern States which proved a drain on their resources. When the time came to repay their sisters the brothers were unable to do so, and so in November 1882, at Scotts' Hotel, Melbourne, MOUNT HESSE was suctioned and purchased by James L. Kiniumoeth. EURACK HOUSE was also sold that day to Mr McEdwards... MOUNTSIDE went to new owners in 1886 (Walter Tully). James L. Kiniumoeth emigrated from Fife in 1852. At 18 years he was contracted for 2 years as a shepberd to the Russell's of BARUNAH PLAINS. He spent 28 years there becoming sheep overseer in 1853 and then manager in 1857 and partner in 1869. He came out to better his fortune and succeeding beyond his wildest dreams, as he told his friends, he had made his money in Victoria and intended spending it there. This he did at the age of fifty, when he brought his newly won Fifeshire bride, only 26 years of age, to MOUNT HESSE. He proceeded to improve the stud, struggle with the rabbits, sink wells for water, sub-divide with fencing, sow windbreaks of sugar and blue gum, on the bleak plains. He added a laundry and brought plumbing to the homestead, converting a downstains bedroom to a bathroom.

James Kinimmonth died in 1896 leaving a young wife and family of seven in the care of Trustees and a trusted manager, Sandy McCallum. His only son James became manager in 1926 and subsequently his grandson Peter became manager in 1954 on his father's death. Up to this time the property had run on much the same lines as in the 1890's. But the advent of the Soldier Settlement Scheme changed the scene. In 1956 the Commission reduced the property had run on much the same lines as in the 1800's. Bu

Another historic building was lost to an internal fire when the men's quarters burned down in 1969 and with them went the most enormous bread over, not to be replaced. With the support of those families who make their lives on MOUNT HESSE (if only for a short while) and of those now numerous descendants of James L. Kininmenth who through their goodwill contribute towards his achievements this property may survive a little longer the winds of change and of the Western Plains.