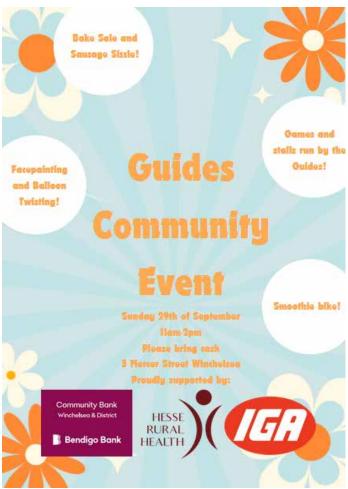

## **WINCHELSEA GIRL GUIDES**

Are you interested in joining an enthusiastic, self-motivated team working with girls, 5-15 years?

Winchelsea Guides are seeking female adult volunteers. We are losing our lovely Unit Helper Teresa, who is moving to Geelong, and to comply with adult child ratios we need more helpers.

Come and help us provide a stimulating program giving leadership development opportunities for girls, as well as providing fun and friendship.

You will need -

- Police Check clearance (provided by Guide Centre)
- Working with Children Check (free when working as a volunteer) Phone Yvonne 0448 672630