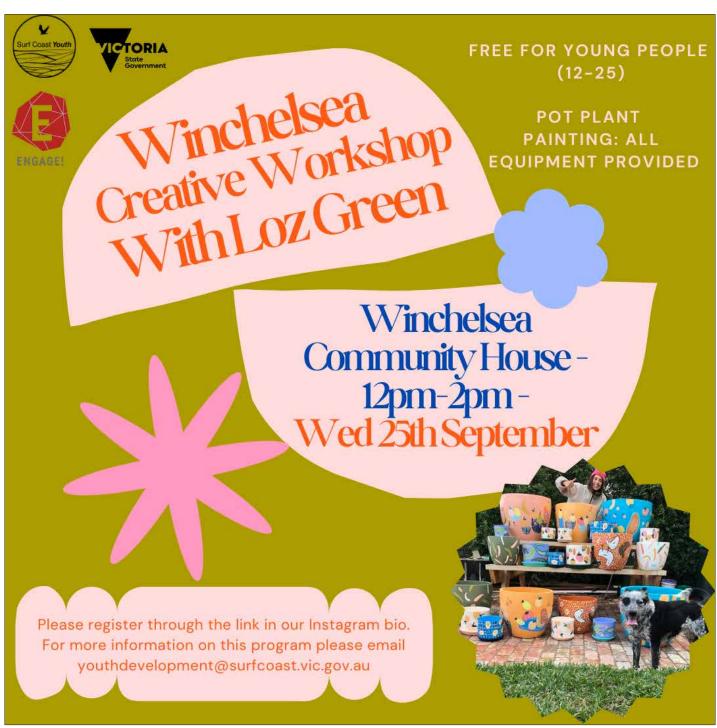

2 Winchelsea programs this school holidays – FREE for youth Surf Coast Youth invite any young people aged 12-25 to attend our FREE school holidays.

Two fantastic programs will be held at Winchelsea Community House:

- pot plant painting with Loz Green on Wednesday 25th September
- Youth Pod and skate jam on Friday 4th October.

Please email Ella for more information: esweeney@surfcoast.vic.gov.au