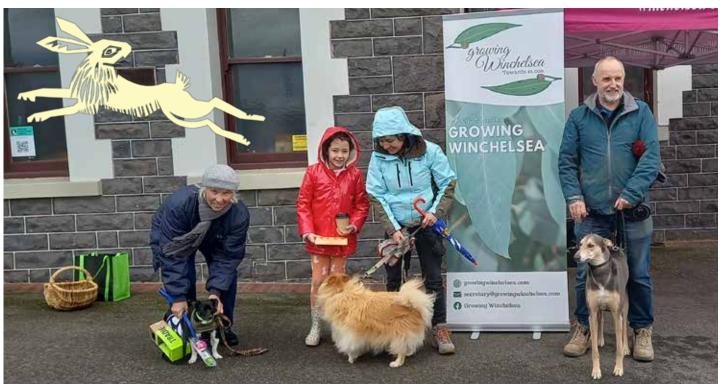

## Winchelsea Community Market Dog show results

- 1st place Jess Black and white Jack Russell from Winkie South Aust
- · 2nd place Juan from Bentleigh Vic
- · 3rd place Bowie from Aireys Inlet Vic

We had 9 dogs on parade in terribly cold conditions. Each were given doggy bags and a gift.