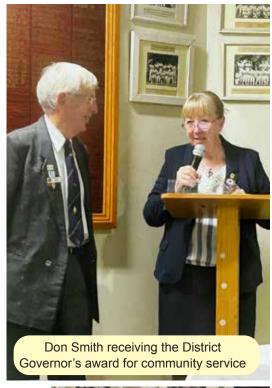

## **Two Alan J Holding Awards**

words by Linda Carter, photos by Karen McPherson and Tony Phelps

Last Wednesday night
Winchelsea Lions Club held a
dinner at the Hub to welcome
our Vice District Governor
Susan Eyton and her husband
Robert.

One was to Robyn Black who was a reluctant but happy recipient. As we all know Robyn doesn't like accolades and had been invited to the night but nearly didn't come because she thought it would just be a bunch of people talking about things!! It took a lot of prompting by Don Smith to even get her there. Fortunately she did. Robyn has devoted a lot of her time to the community. founding WYLD with her friend Monique, which has provided an enormous service to our youth, she is heavily involved in the Conquer the Corrugation project, and also causes in aid of cancer research and prevention.

Our second recipient was Mick O'Mara. Mick was accompanied by his wife Prue and his two daughters and their partners. Mick's professions have been a teacher and car salesman but the

award was presented for his 47 years involvement with the Winchelsea Star, 9 years as President. He has been a volunteer firefighter with Wurdale CFA, a member of Winchelsea Land and River Care Group, a volunteer guide at both Barwon Park and Werribee open range zoo, President of the Winchelsea Pool committee to name a few. Mick could have entertained us all night just with his anecdotes. Congratulations to both these very worthy recipients.