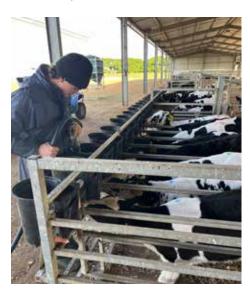

## Ollie finds his feet in dairy role

Ollie Baker grew up in the dairy heartland of Timboon but hadn't really considered work in the field until a door opened for him.

Everything changed thanks to a fruitful family conversation and a scholarship from DemoDAIRY Foundation.

Ollie, 17, is now doing his dairy apprenticeship with Pinecrest Dairy which operates three farms in the Heytesbury region and studying his Certificate II in Agriculture at RIST.

Ollie completed Year 10 at South West TAFE in 2023 and was looking for a work opportunity this year.

Ollie said the course was helping his career progression. "RIST runs a good program and you get to learn a lot of practical stuff," he said. "There's not always time to learn everything on the farm so it's good to have the background from the course."

He said the DemoDAIRY Foundation scholarship was particularly helpful. "It's helping to pay for the fees for my education as well as the personal protection equipment that is required, and that doesn't come cheap," he said.