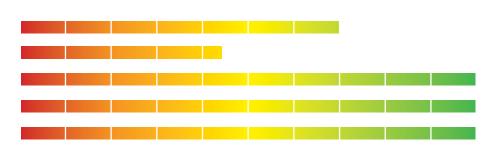

- Safe to use in any environment
- Streak free formula

**Degreasing Strength Red Dirt Removal Environmental Rating User Safety Rating Quick Break Properties** 