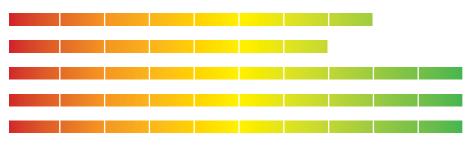

**Degreasing Strength Red Dirt Removal Environmental Rating User Safety Rating Quick Break Properties** 