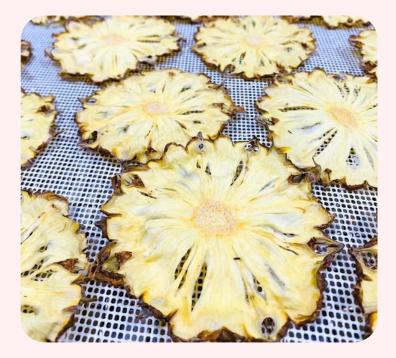

#### **PREMIUM DRIED PINEAPPLE**

Cheer Farm's Premium Dried Pineapple is made of tree-ripen Queen Pineapple, a deliciously sweet variety.

These pineapples are nurtured without the use of pesticides. From harvesting to sorting and peeling, the entire process is meticulously done by hand, ensuring that only the finest parts of the pineapple are selected for drying process.

#### INGREDIENT

100% tree-ripen Queen pineapple No additives, No preservatives, No added sugar, Unsulfured

#### USAGE

Premium dried Pineapple is great ideal for healthy snack, vibrant drinks and food garnish

#### FORM

Whole slice, tidbit