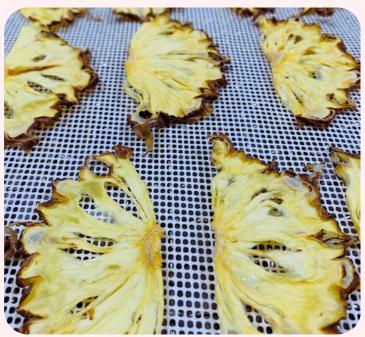

#### **PREMIUM DRIED PINEAPPLE**

Cheer Farm's Premium Dried Pineapple is made of tree-ripen Queen Pineapple, a deliciously sweet variety.

These pineapples are nurtured without the use of pesticides. From harvesting to sorting and peeling, the entire process is meticulously done by hand, ensuring that only the finest parts of the pineapple are selected for drying process.

#### INGREDIENT

100% tree-ripen Queen pineapple No additives, No preservatives, No added sugar, Unsulfured

#### USAGE

Premium dried Pineapple is great ideal for healthy snack, vibrant drinks and food garnish

#### FORM

Whole slice, tidbit