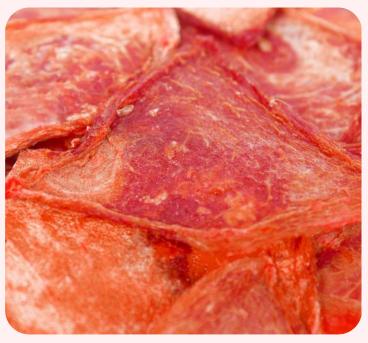

### **PREMIUM DRIED DRAGON FRUIT**

Cheer Farm's Premium dried dragon fruit is made of tree-ripen dragon fruits.

We source from good farms and harvest at perfect ripen level for sugar content, flavor and color. Through a meticulous drying process with stringent quality control, our dried dragon fruit retains its fresh aroma and distinctive sweet taste.

#### INGREDIENT

100% tree-ripen Dragon Fruit No additives, No preservatives, No added sugar, Unsulfured

#### USAGE

The most vibrant drink and food garnish or healthy snacks.

#### FORM

Whole slice, half, quarter