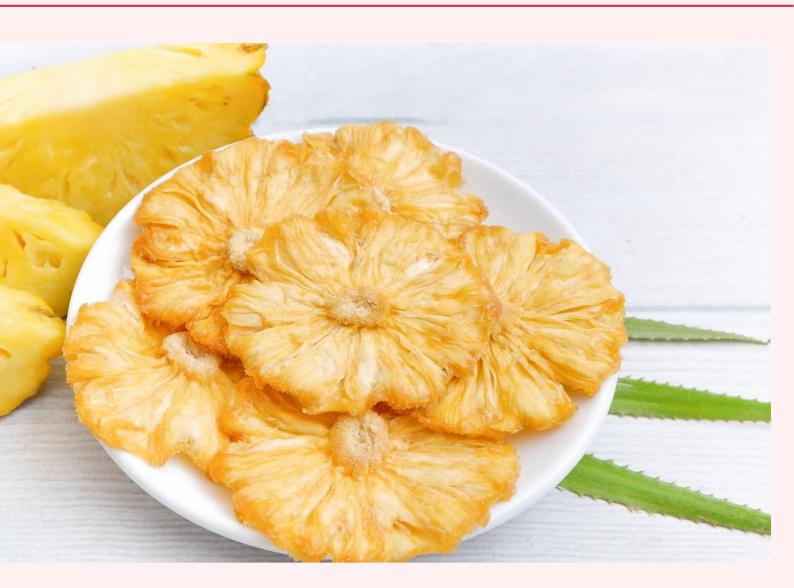

#### **PREMIUM DRIED PINEAPPLE**

Cheer Farm's Premium Dried Pineapple is made of tree-ripen Queen Pineapple, a deliciously sweet variety.

These pineapples are nurtured without the use of pesticides. From harvesting to sorting and peeling, the entire process is meticulously done by hand, ensuring that only the finest parts of the pineapple are selected for drying process.

#### INGREDIENT

100% tree-ripen Queen pineapple No additives, No preservatives, No added sugar, Unsulfured

#### USAGE

Premium dried Pineapple is great ideal for healthy snack, vibrant drinks and food garnish

#### FORM

Whole slice, tidbit