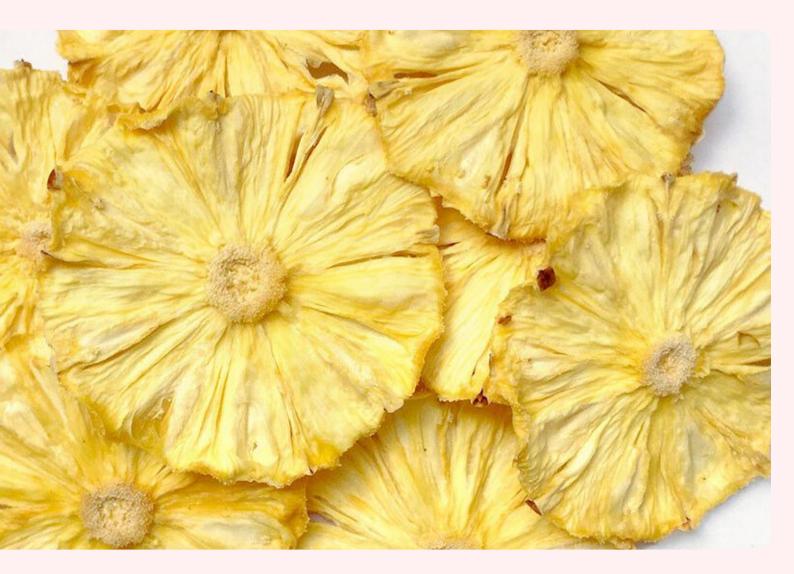

#### **DEHYDRATED PINEAPPLE**

Cheer Farm's Premium Dried Pineapple is made of tree-ripen Queen Pineapple, a deliciously sweet variety.

These pineapples are nurtured without the use of pesticides. From harvesting to sorting and peeling, the entire process is meticulously done by hand, ensuring that only the finest parts of the pineapple are selected for drying process.

#### INGREDIENT

100% tree-ripen Queen pineapple No additives, No preservatives, No added sugar, Unsulfured

#### USAGE

Perfect for garnishing cocktails, enhancing culinary dishes, or beverage creations.

#### FORM

Whole slice, tidbit (With Skin, Without Skin)

0-