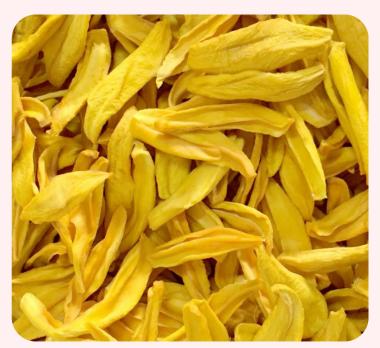

#### **PREMIUM DRIED MANGO**

Cheer Farm's Premium Dried Mango is made of tree-ripen Mango. Grown in the mountainous region using traditional farming methods, these mangoes are carefully selected for drying to ensure the highest quality. Experience the goodness of sweet, fragrant, tender, and chewy dried mangoes, capturing the unique aroma of tree-ripened mangoes.

#### INGREDIENT

100% tree-ripen Mango No additives, No preservatives, No added sugar, Unsulfured

#### USAGE

Premium dried Mango is great ideal for healthy snack

FORM

Whole slice, tidbit