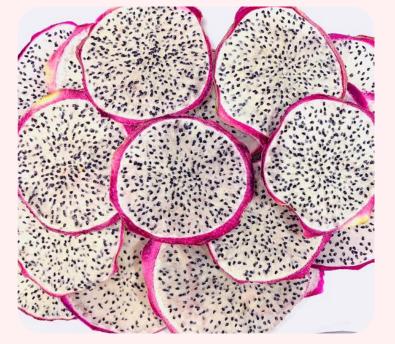

### **DEHYDRATED DRAGON FRUIT**

Cheer Farm's Premium dried dragon fruit is made of tree-ripen dragon fruits.

We source from good farms and harvest at perfect ripen level for sugar content, flavor and color. Through a meticulous drying process with stringent quality control, our dried dragon fruit retains its fresh aroma and distinctive sweet taste.

#### INGREDIENT

100% tree-ripen Dragon Fruit No additives, No preservatives, No added sugar, Unsulfured

#### USAGE

Perfect for garnishing cocktails, enhancing culinary dishes, or beverage creations.

#### FORM

Whole slice, half, quarter