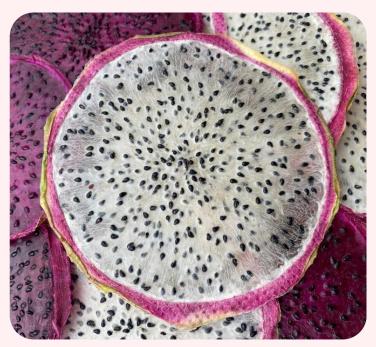

### **PREMIUM DRIED DRAGON FRUIT**

Cheer Farm's Premium dried dragon fruit is made of tree-ripen dragon fruits.

We source from good farms and harvest at perfect ripen level for sugar content, flavor and color. Through a meticulous drying process with stringent quality control, our dried dragon fruit retains its fresh aroma and distinctive sweet taste.

#### INGREDIENT

100% tree-ripen Dragon Fruit No additives, No preservatives, No added sugar, Unsulfured

#### USAGE

The most vibrant drink and food garnish or healthy snacks.

#### FORM

Whole slice, half, quarter