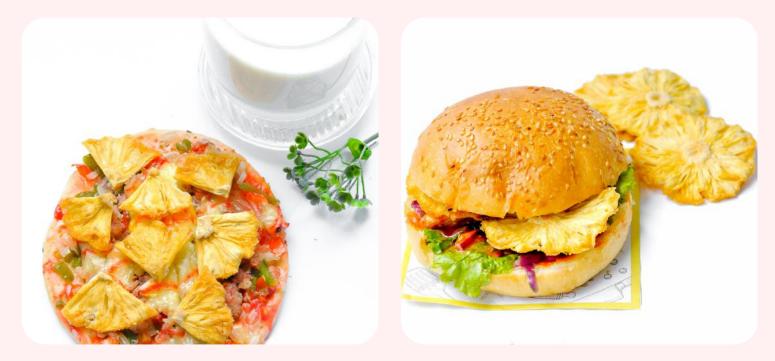

#### **PREMIUM DRIED PINEAPPLE**

Cheer Farm's Premium Dried Pineapple is made of tree-ripen Queen Pineapple, a deliciously sweet variety.

These pineapples are nurtured without the use of pesticides. From harvesting to sorting and peeling, the entire process is meticulously done by hand, ensuring that only the finest parts of the pineapple are selected for drying process.

#### USAGE

Premium dried Pineapple is great ideal for healthy snack, vibrant drinks and food garnish

#### FORM

Whole slice, tidbit

#### **DEHYDRATED PINEAPPLE**

Cheer Farm's Premium Dried Pineapple is made of tree-ripen Queen Pineapple, a deliciously sweet variety.

These pineapples are nurtured without the use of pesticides. From harvesting to sorting and peeling, the entire process is meticulously done by hand, ensuring that only the finest parts of the pineapple are selected for drying process.

#### USAGE

Perfect for garnishing cocktails, enhancing culinary dishes, or beverage creations.

#### FORM

Whole slice, tidbit (With Skin, Without Skin)

0-