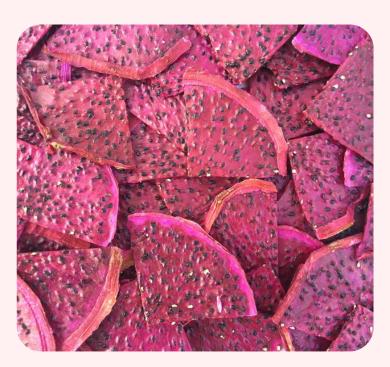

### **PREMIUM DRIED DRAGON FRUIT**

Cheer Farm's Premium dried dragon fruit is made of tree-ripen dragon fruits.

We source from good farms and harvest at perfect ripen level for sugar content, flavor and color. Through a meticulous drying process with stringent quality control, our dried dragon fruit retains its fresh aroma and distinctive sweet taste.

#### INGREDIENT

100% tree-ripen Dragon Fruit No additives, No preservatives, No added sugar, Unsulfured

#### USAGE

The most vibrant drink and food garnish or healthy snacks.

#### FORM

Whole slice, half, quarter