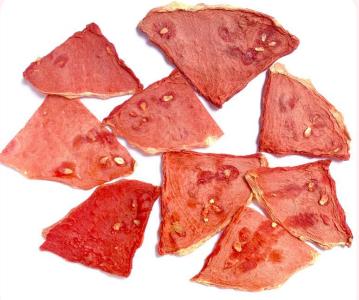

#### **DRIED WATERMELON**

Experience the delightful taste of summer with our Natural Dried Watermelon. Made from 100% fresh, ripe watermelon, our drying process preserves the natural sweetness and vibrant color, creating a delicious and nutritious snack.

#### INGREDIENT

No additives, No preservatives, No added sugar, Unsulfured

#### USAGE

Perfect for snacking, topping, and incorporating into culinary creations or beverage creations.