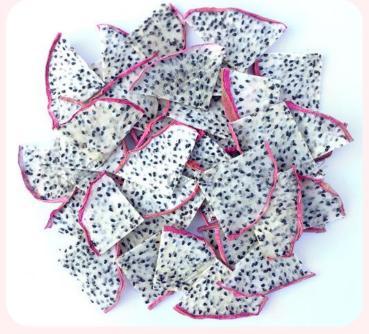

### **PREMIUM DRIED DRAGON FRUIT**

Cheer Farm's Premium dried dragon fruit is made of tree-ripen dragon fruits.

We source from good farms and harvest at perfect ripen level for sugar content, flavor and color. Through a meticulous drying process with stringent quality control, our dried dragon fruit retains its fresh aroma and distinctive sweet taste.

#### INGREDIENT

100% tree-ripen Dragon Fruit No additives, No preservatives, No added sugar, Unsulfured

#### USAGE

The most vibrant drink and food garnish or healthy snacks.

#### FORM

Whole slice, half, quarter