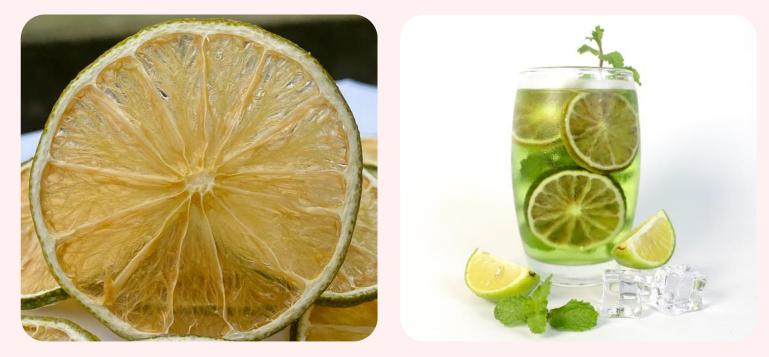

#### **DEHYDRATED LIME**

Cheer Farm's Dehydrated lime is produced from the freshest lime, our dehydration process ensures that the natural tartness and vibrant color are perfectly preserved.

#### INGREDIENT

No additives, No preservatives, Unsulfured

#### USAGE

Perfect for garnishing cocktails, herbal tea, enhancing culinary dishes, or beverage creations.