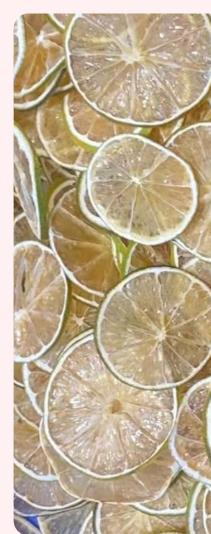

#### **DEHYDRATED LIME**

Cheer Farm's Dehydrated lime is produced from the freshest lime, our dehydration process ensures that the natural tartness and vibrant color are perfectly preserved.

#### INGREDIENT

No additives, No preservatives, Unsulfured

#### USAGE

Perfect for garnishing cocktails, herbal tea, enhancing culinary dishes, or beverage creations.