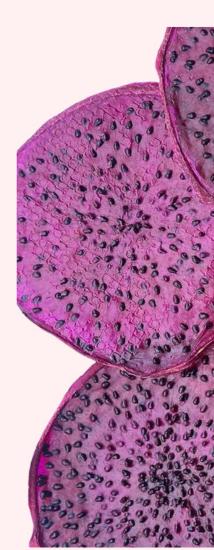

### **PREMIUM DRIED DRAGON FRUIT**

Cheer Farm's Premium dried dragon fruit is made of tree-ripen dragon fruits.

We source from good farms and harvest at perfect ripen level for sugar content, flavor and color. Through a meticulous drying process with stringent quality control, our dried dragon fruit retains its fresh aroma and distinctive sweet taste.

#### INGREDIENT

100% tree-ripen Dragon Fruit No additives, No preservatives, No added sugar, Unsulfured

#### USAGE

The most vibrant drink and food garnish or healthy snacks.

#### FORM

Whole slice, half, quarter