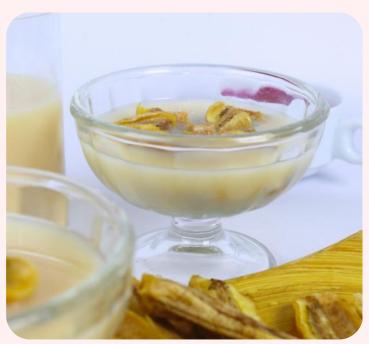

#### **PREMIUM DRIED BANANA**

Cheer Farm's Premium dried Banana is made of fully ripen banana. The aroma of Premium Dried Banana is delightful blend of fragrant sweetness, reminiscent of freshly-picked banana. With each bite, you experience the perfect harmony of firmness and juiciness, resulting in a uniquely delightful flavor that lingers on the palate.

#### INGREDIENT

100% fully ripen banana No additives, No preservatives, No added sugar, Unsulfured

#### USAGE

Premium dried Banana is great ideal for snack, topping, salads, smoothies.

Unsweetened and full of flavor, they will add something extra to every dish.