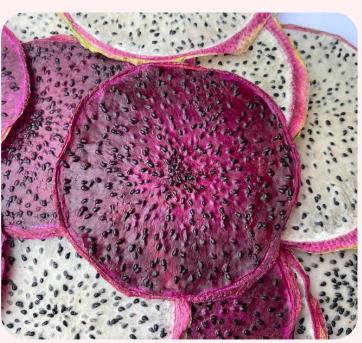

### **PREMIUM DRIED DRAGON FRUIT**

Cheer Farm's Premium dried dragon fruit is made of tree-ripen dragon fruits.

We source from good farms and harvest at perfect ripen level for sugar content, flavor and color. Through a meticulous drying process with stringent quality control, our dried dragon fruit retains its fresh aroma and distinctive sweet taste.

#### INGREDIENT

100% tree-ripen Dragon Fruit No additives, No preservatives, No added sugar, Unsulfured

#### USAGE

The most vibrant drink and food garnish or healthy snacks.

#### FORM

Whole slice, half, quarter