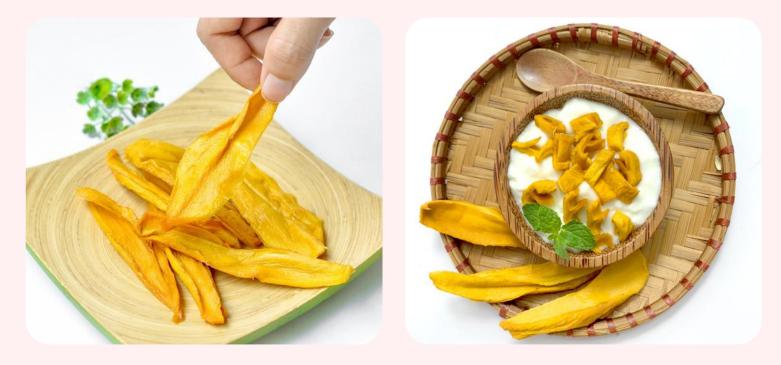

#### **PREMIUM DRIED MANGO**

Cheer Farm's Premium Dried Mango is made of tree-ripen Mango. Grown in the mountainous region using traditional farming methods, these mangoes are carefully selected for drying to ensure the highest quality. Experience the goodness of sweet, fragrant, tender, and chewy dried mangoes, capturing the unique aroma of tree-ripened mangoes.

#### USAGE

Premium dried Mango is great ideal for healthy snack

FORM

Whole slice, tidbit