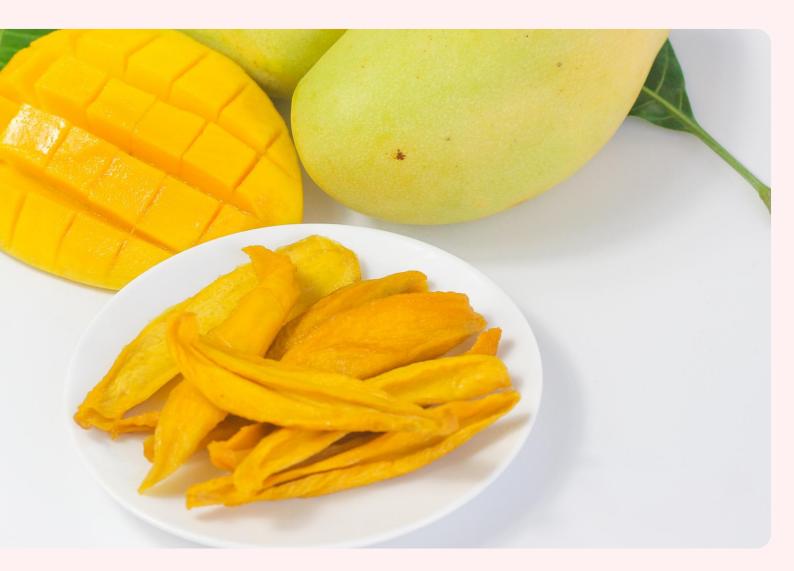

#### **PREMIUM DRIED MANGO**

Cheer Farm's Premium Dried Mango is made of tree-ripen Mango. Grown in the mountainous region using traditional farming methods, these mangoes are carefully selected for drying to ensure the highest quality. Experience the goodness of sweet, fragrant, tender, and chewy dried mangoes, capturing the unique aroma of tree-ripened mangoes.

#### INGREDIENT

100% tree-ripen Mango No additives, No preservatives, No added sugar, Unsulfured

#### USAGE

Premium dried Mango is great ideal for healthy snack

FORM

Whole slice, tidbit