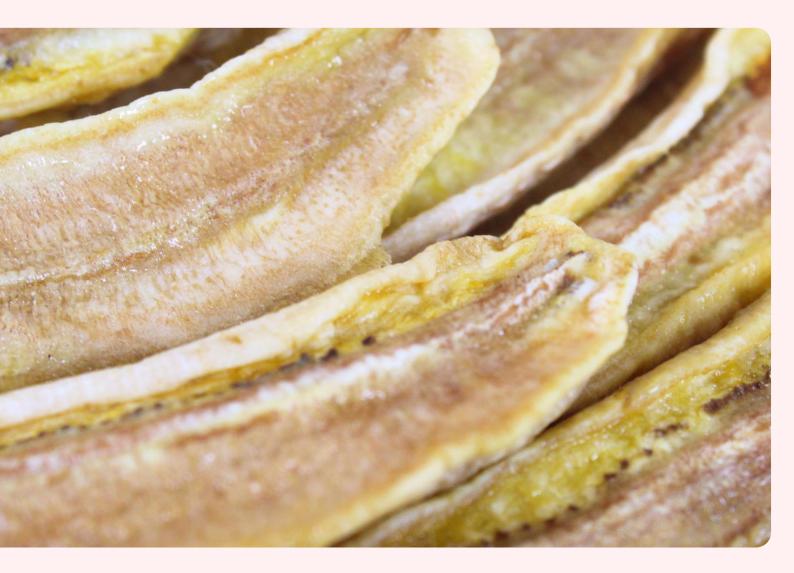

#### **PREMIUM DRIED BANANA**

Cheer Farm's Premium dried Banana is made of fully ripen banana. The aroma of Premium Dried Banana is delightful blend of fragrant sweetness, reminiscent of freshly-picked banana. With each bite, you experience the perfect harmony of firmness and juiciness, resulting in a uniquely delightful flavor that lingers on the palate.

#### INGREDIENT

100% fully ripen banana No additives, No preservatives, No added sugar, Unsulfured

#### USAGE

Premium dried Banana is great ideal for snack, topping, salads, smoothies.

Unsweetened and full of flavor, they will add something extra to every dish.