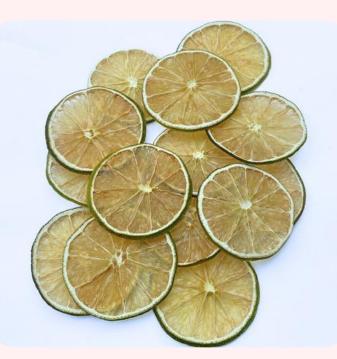

#### **DEHYDRATED LIME**

Cheer Farm's Dehydrated lime is produced from the freshest lime, our dehydration process ensures that the natural tartness and vibrant color are perfectly preserved.

#### INGREDIENT

No additives, No preservatives, Unsulfured

#### USAGE

Perfect for garnishing cocktails, herbal tea, enhancing culinary dishes, or beverage creations.