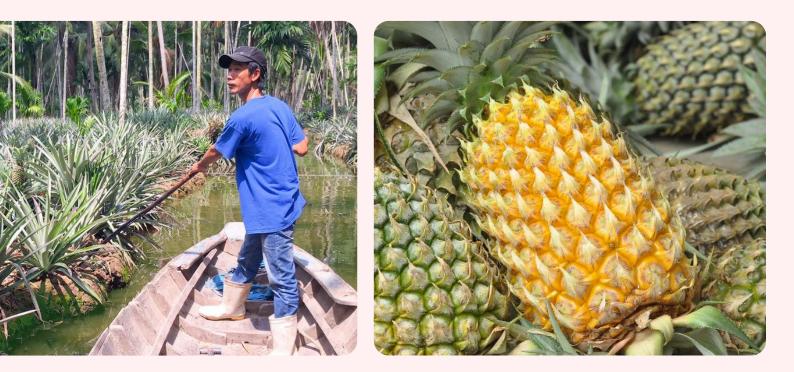

#### **SOURCING MANAGEMENT**

At Cheer Farm, we manage raw materials directly from cultivation areas. Our team closely monitors fruit cultivation and proactively plans harvests to ensure the selection of uniform, high-quality raw materials that meet our stringent standards. By implementing strict sourcing management at growing sites, we secure top-quality fruits and maintain an abundant supply for production.

#### **PREMIUM DRIED PINEAPPLE**

Cheer Farm's Premium Dried Pineapple is made of tree-ripen Queen Pineapple, a deliciously sweet variety.

These pineapples are nurtured without the use of pesticides. From harvesting to sorting and peeling, the entire process is meticulously done by hand, ensuring that only the finest parts of the pineapple are selected for drying process.