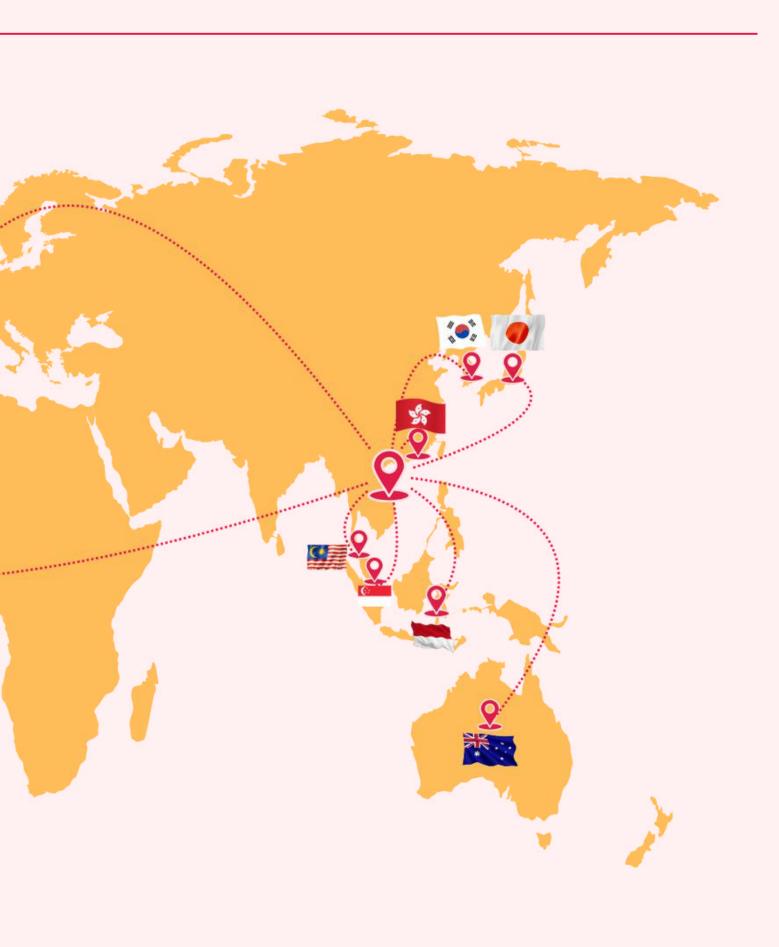

### We are Natural Dried Fruits Producer 9+ years of Experience

- Cheer Farm was established in **2015** as a natural dried fruit producer.
- Since **2017**, Cheer Farm has started exporting natural dried fruit products to international markets.
- Since then, Cheer Farm has been exporting products to major markets such as Australia, South Korea, Hong Kong, Europe, and the United States.
- In **2024**, Cheer Farm established its second factory in the Hoa Cam Industrial Park, Cam Le District, Da Nang, Vietnam.