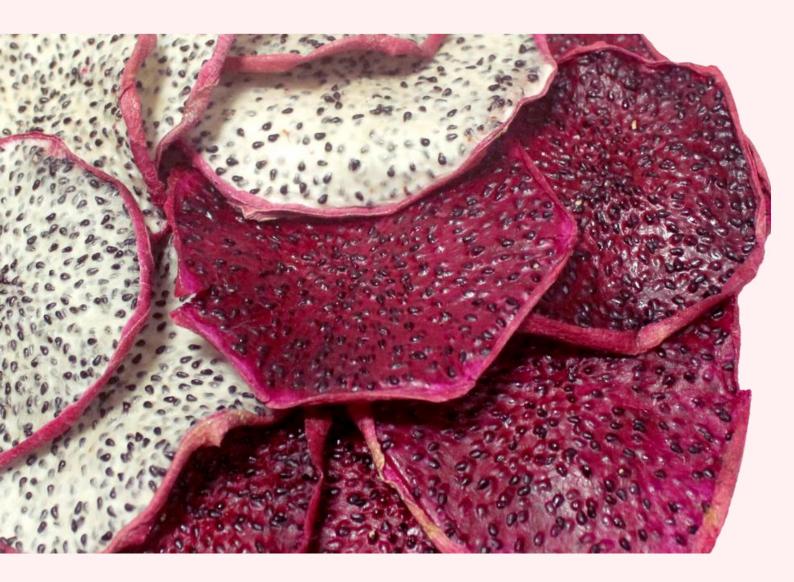

### **DEHYDRATED DRAGON FRUIT**

Cheer Farm's Premium dried dragon fruit is made of tree-ripen dragon fruits.

We source from good farms and harvest at perfect ripen level for sugar content, flavor and color. Through a meticulous drying process with stringent quality control, our dried dragon fruit retains its fresh aroma and distinctive sweet taste.

#### INGREDIENT

100% tree-ripen Dragon Fruit No additives, No preservatives, No added sugar, Unsulfured

#### USAGE

Perfect for garnishing cocktails, enhancing culinary dishes, or beverage creations.

#### FORM

Whole slice, half, quarter