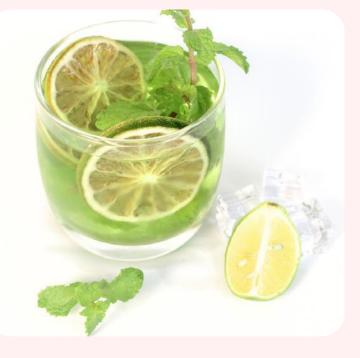

#### **DEHYDRATED LIME**

Cheer Farm's Dehydrated lime is produced from the freshest lime, our dehydration process ensures that the natural tartness and vibrant color are perfectly preserved.

#### USAGE

Perfect for garnishing cocktails, herbal tea, enhancing culinary dishes, or beverage creations.