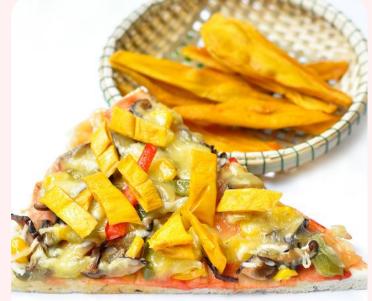

#### **PREMIUM DRIED PINEAPPLE**

Cheer Farm's Premium Dried Pineapple is made of tree-ripen Queen Pineapple, a deliciously sweet variety.

These pineapples are nurtured without the use of pesticides. From harvesting to sorting and peeling, the entire process is meticulously done by hand, ensuring that only the finest parts of the pineapple are selected for drying process.

#### USAGE

Premium dried Pineapple is great ideal for healthy snack, vibrant drinks and food garnish

#### FORM

Whole slice, tidbit