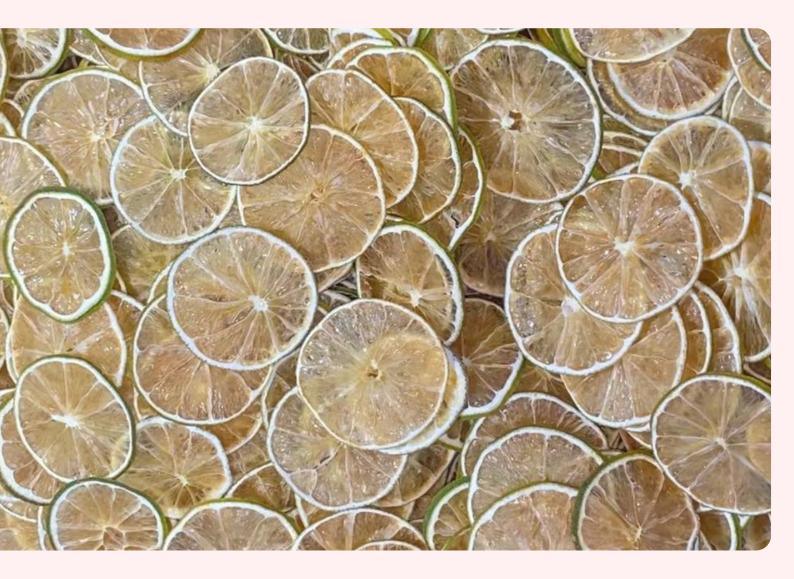

#### **DEHYDRATED LIME**

Cheer Farm's Dehydrated lime is produced from the freshest lime, our dehydration process ensures that the natural tartness and vibrant color are perfectly preserved.

#### INGREDIENT

No additives, No preservatives, Unsulfured

#### USAGE

Perfect for garnishing cocktails, herbal tea, enhancing culinary dishes, or beverage creations.