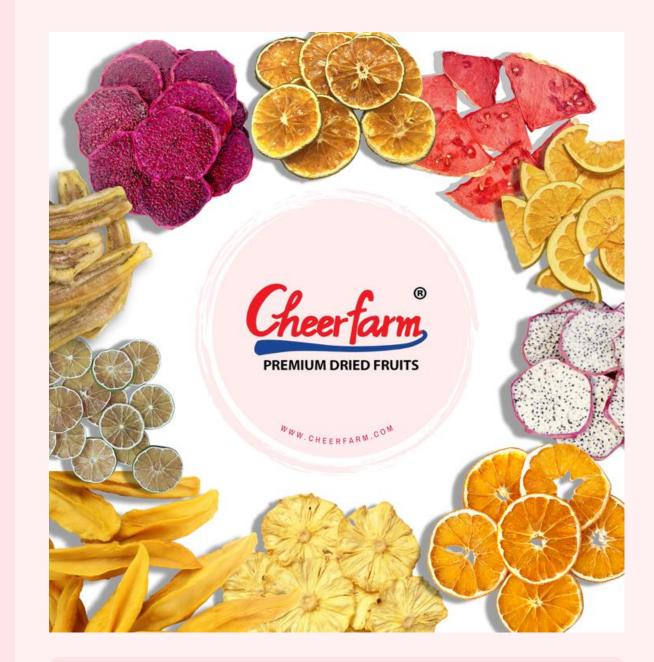

#### **Premium Dried Fruits qualification**

- Only use the finest and freshest fruits for drying
- Meticulous drying process
- Exceptional flavor and taste of tree-ripen fruits
- Preservatives Free, Additives Free, Sugar added Free
- Able to supply large quantities of products if needed for large orders

#### **PREMIUM DRIED PINEAPPLE**

Cheer Farm's Premium Dried Pineapple is made of tree-ripen Queen Pineapple, a deliciously sweet variety.

These pineapples are nurtured without the use of pesticides. From harvesting to sorting and peeling, the entire process is meticulously done by hand, ensuring that only the finest parts of the pineapple are selected for drying process.

#### **PREMIUM DRIED MANGO**

Cheer Farm's Premium Dried Mango is made of tree-ripen Mango. Grown in the mountainous region using traditional farming methods, these mangoes are carefully selected for drying to ensure the highest quality. Experience the goodness of sweet, fragrant, tender, and chewy dried mangoes, capturing the unique aroma of tree-ripened mangoes.

#### **PREMIUM DRIED BANANA**

Cheer Farm's Premium dried Banana is made of fully ripen banana. The aroma of Premium Dried Banana is delightful blend of fragrant sweetness, reminiscent of freshly-picked banana. With each bite, you experience the perfect harmony of firmness and juiciness, resulting in a uniquely delightful flavor that lingers on the palate.

### **PREMIUM DRIED DRAGON FRUIT**

Cheer Farm's Premium dried dragon fruit is made of tree-ripen dragon fruits.

We source from good farms and harvest at perfect ripen level for sugar content, flavor and color. Through a meticulous drying process with stringent quality control, our dried dragon fruit retains its fresh aroma and distinctive sweet taste.

#### **DRIED WATERMELON**

Experience the delightful taste of summer with our Natural Dried Watermelon. Made from 100% fresh, ripe watermelon, our drying process preserves the natural sweetness and vibrant color, creating a delicious and nutritious snack.