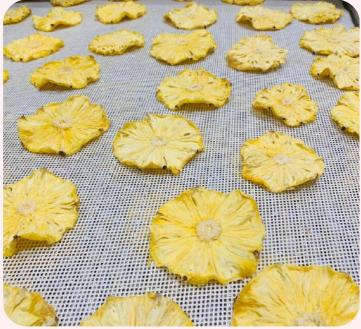

#### **PREMIUM DRIED PINEAPPLE**

Cheer Farm's Premium Dried Pineapple is made of tree-ripen Queen Pineapple, a deliciously sweet variety.

These pineapples are nurtured without the use of pesticides. From harvesting to sorting and peeling, the entire process is meticulously done by hand, ensuring that only the finest parts of the pineapple are selected for drying process.

#### INGREDIENT

100% tree-ripen Queen pineapple No additives, No preservatives, No added sugar, Unsulfured

#### USAGE

Premium dried Pineapple is great ideal for healthy snack, vibrant drinks and food garnish

#### FORM

Whole slice, tidbit