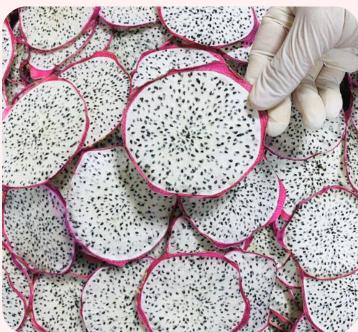

### **DEHYDRATED DRAGON FRUIT**

Cheer Farm's Premium dried dragon fruit is made of tree-ripen dragon fruits.

We source from good farms and harvest at perfect ripen level for sugar content, flavor and color. Through a meticulous drying process with stringent quality control, our dried dragon fruit retains its fresh aroma and distinctive sweet taste.

#### INGREDIENT

100% tree-ripen Dragon Fruit No additives, No preservatives, No added sugar, Unsulfured

#### USAGE

Perfect for garnishing cocktails, enhancing culinary dishes, or beverage creations.

#### FORM

Whole slice, half, quarter