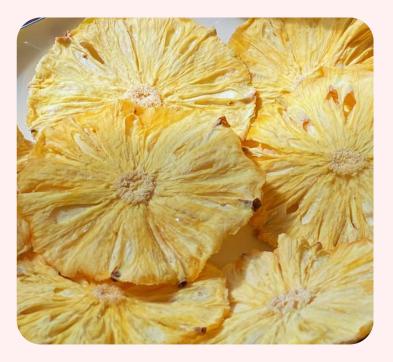

#### **PREMIUM DRIED PINEAPPLE**

Cheer Farm's Premium Dried Pineapple is made of tree-ripen Queen Pineapple, a deliciously sweet variety.

These pineapples are nurtured without the use of pesticides. From harvesting to sorting and peeling, the entire process is meticulously done by hand, ensuring that only the finest parts of the pineapple are selected for drying process.

#### INGREDIENT

100% tree-ripen Queen pineapple No additives, No preservatives, No added sugar, Unsulfured

#### USAGE

Premium dried Pineapple is great ideal for healthy snack, vibrant drinks and food garnish

#### FORM

Whole slice, tidbit