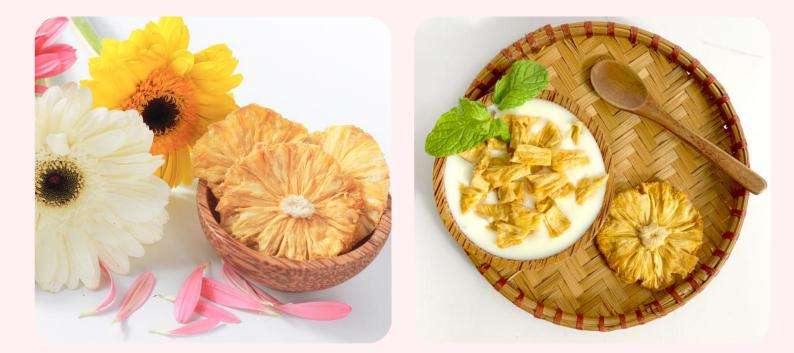

#### **PREMIUM DRIED PINEAPPLE**

Cheer Farm's Premium Dried Pineapple is made of tree-ripen Queen Pineapple, a deliciously sweet variety.

These pineapples are nurtured without the use of pesticides. From harvesting to sorting and peeling, the entire process is meticulously done by hand, ensuring that only the finest parts of the pineapple are selected for drying process.

#### INGREDIENT

100% tree-ripen Queen pineapple No additives, No preservatives, No added sugar, Unsulfured

#### USAGE

Premium dried Pineapple is great ideal for healthy snack, vibrant drinks and food garnish

#### FORM

Whole slice, tidbit