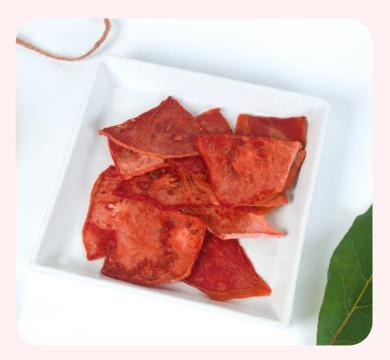

### **PREMIUM DRIED DRAGON FRUIT**

Cheer Farm's Premium dried dragon fruit is made of tree-ripen dragon fruits.

We source from good farms and harvest at perfect ripen level for sugar content, flavor and color. Through a meticulous drying process with stringent quality control, our dried dragon fruit retains its fresh aroma and distinctive sweet taste.

#### INGREDIENT

100% tree-ripen Dragon Fruit No additives, No preservatives, No added sugar, Unsulfured

#### USAGE

The most vibrant drink and food garnish or healthy snacks.

#### FORM

Whole slice, half, quarter