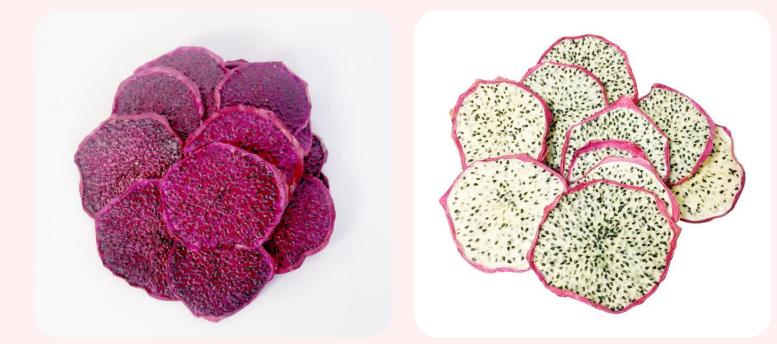

### **PREMIUM DRIED DRAGON FRUIT**

Cheer Farm's Premium dried dragon fruit is made of tree-ripen dragon fruits.

We source from good farms and harvest at perfect ripen level for sugar content, flavor and color. Through a meticulous drying process with stringent quality control, our dried dragon fruit retains its fresh aroma and distinctive sweet taste.

#### INGREDIENT

100% tree-ripen Dragon Fruit No additives, No preservatives, No added sugar, Unsulfured

#### USAGE

The most vibrant drink and food garnish or healthy snacks.

#### FORM

Whole slice, half, quarter