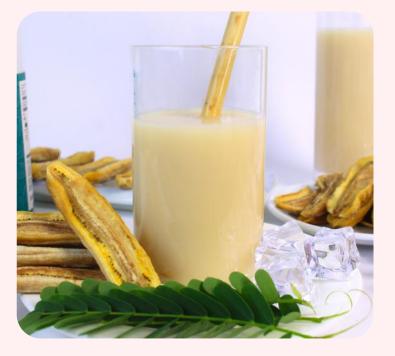

#### **PREMIUM DRIED BANANA**

Cheer Farm's Premium dried Banana is made of fully ripen banana. The aroma of Premium Dried Banana is delightful blend of fragrant sweetness, reminiscent of freshly-picked banana. With each bite, you experience the perfect harmony of firmness and juiciness, resulting in a uniquely delightful flavor that lingers on the palate.

#### INGREDIENT

100% fully ripen banana No additives, No preservatives, No added sugar, Unsulfured

#### USAGE

Premium dried Banana is great ideal for snack, topping, salads, smoothies.

Unsweetened and full of flavor, they will add something extra to every dish.