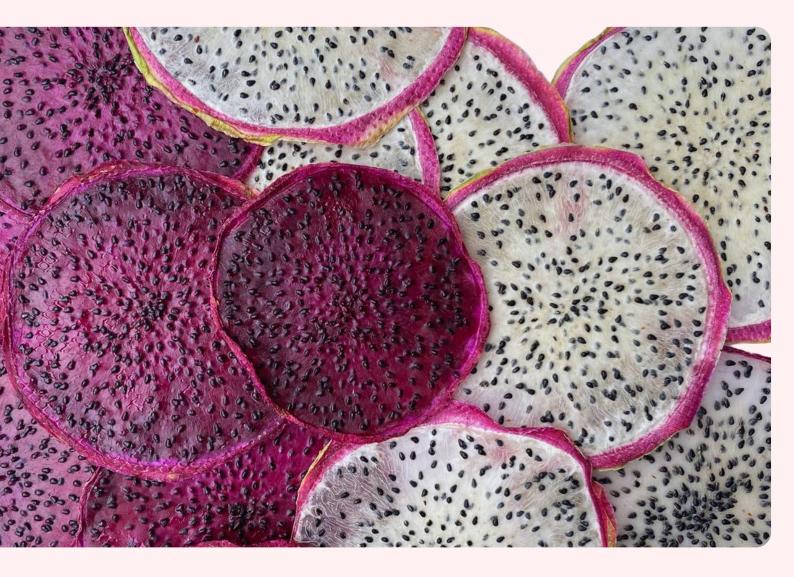

### **PREMIUM DRIED DRAGON FRUIT**

Cheer Farm's Premium dried dragon fruit is made of tree-ripen dragon fruits.

We source from good farms and harvest at perfect ripen level for sugar content, flavor and color. Through a meticulous drying process with stringent quality control, our dried dragon fruit retains its fresh aroma and distinctive sweet taste.

#### INGREDIENT

100% tree-ripen Dragon Fruit No additives, No preservatives, No added sugar, Unsulfured

#### USAGE

The most vibrant drink and food garnish or healthy snacks.

#### FORM

Whole slice, half, quarter