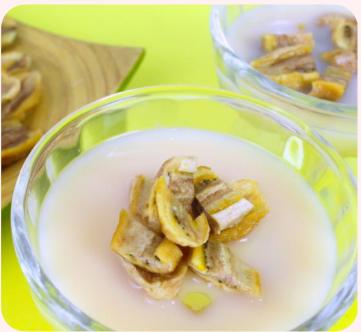

#### **PREMIUM DRIED BANANA**

Cheer Farm's Premium dried Banana is made of fully ripen banana. The aroma of Premium Dried Banana is delightful blend of fragrant sweetness, reminiscent of freshly-picked banana. With each bite, you experience the perfect harmony of firmness and juiciness, resulting in a uniquely delightful flavor that lingers on the palate.

#### INGREDIENT

100% fully ripen banana No additives, No preservatives, No added sugar, Unsulfured

#### USAGE

Premium dried Banana is great ideal for snack, topping, salads, smoothies.

Unsweetened and full of flavor, they will add something extra to every dish.