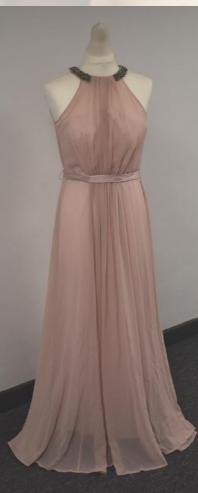

Red Laura Ashley Vintage Styled Ankle-Length Dress Size 10

Long Halter-Neck Blush Pink Dress with Satin Tie Up Waist Belt (at the back) and Beaded Neckline
Size 8

Long Navy Blue Halter-Neck Dress with Gathered Detail Size 10, 12 and 14 available