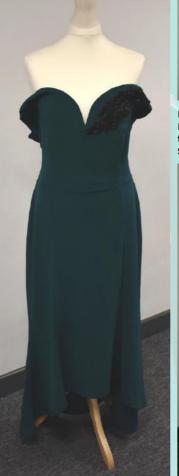

Dark Green, Off The Shoulder Fishtail Dress with Heart-Shaped Neckline and flower/Lace Black Detailing Size 18

Long Halter-Neck Dusky Pink Pleated Dress with Cut Out Back Size 14

Long Ruched V-Neck Light Purple Dress Size 12