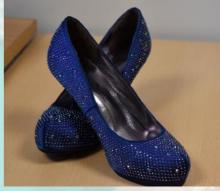

Light Blue Beaded Halter Neck Dress Size 10

Sage Green Laced Shoulder Dress (Pouch Bag to the right included) Size 10

Dark Blue Crystal Court Shoes: Size 4

Silver Floral Beaded Dress (front) Size 10

Silver Floral Beaded Dress (back)