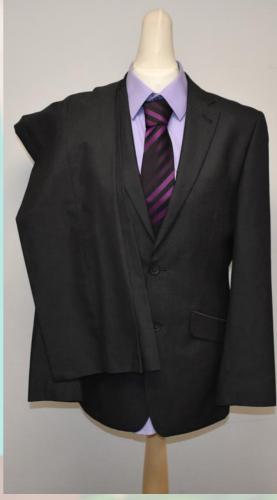

White Princess Dress with Corset Top Diamante Detail Size 10

Sky Blue Full Princess Dress with Sequined Bodice and Skirt Size 8

Grey Pinstriped Two-Piece Suit with Shirt and Tie Trousers: 30cm Waist and 31cm Length Jacket: 36R Shirt: 15.5" Collar