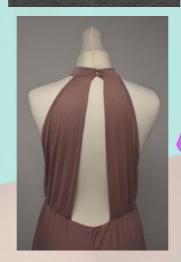

Red Laura Ashley Vintage Styled Ankle-Length Dress Size 10

Long Halter-Neck Blush Pink Dress with Satin Tie Up Waist Belt (at the back) and Beaded Neckline
Size 8

Long Navy Blue Halter-Neck Dress with Gathered Detail Size 10, 12 and 14 available