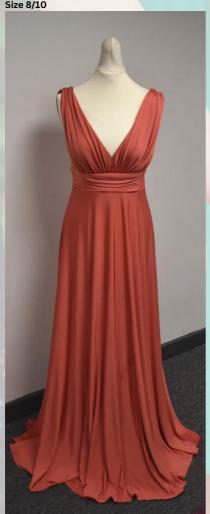

Red Removable Straps Corset Dress with Back Gathered Waist (front) Size 8/10

Coral V-Neck Ruched Dress (front) Size 8/10

Red Removable Straps Corset Dress with Back Gathered Waist (back)

Coral V-Neck Ruched Dress (back)