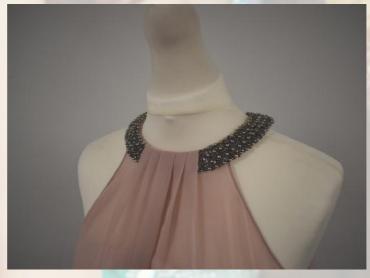

Red Laura Ashley Vintage Styled Ankle-Length Dress Size 10

Long Halter-Neck Blush Pink Dress with Satin Tie Up Waist Belt (at the back) and Beaded Neckline
Size 8

Long Navy Blue Halter-Neck Dress with Gathered Detail Size 10, 12 and 14 available