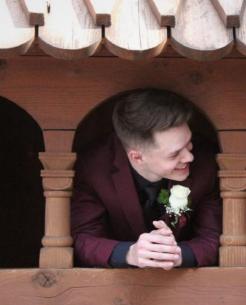

Light Blue Beaded Halter Neck Dress Size 10

Sage Green Laced Shoulder Dress (Pouch Bag to the right included) Size 10

Dark Blue Crystal Court Shoes: Size 4

Silver Floral Beaded Dress (front) Size 10

Silver Floral Beaded Dress (back)