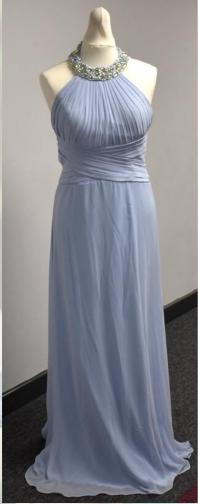

Long Pale Green Dress with Pleated Bodice and Jewelled Detailing and Satin Criss-Cross Straps
Size 14

Long Halter-Neck Pink Pleated Dress Size 16