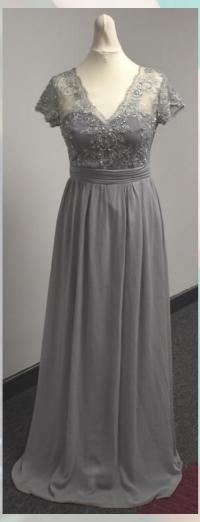

Light Blue Beaded Halter Neck Dress Size 10

Sage Green Laced Shoulder Dress (Pouch Bag to the right included) Size 10

Dark Blue Crystal Court Shoes: Size 4

Silver Floral Beaded Dress (front) Size 10

Silver Floral Beaded Dress (back)