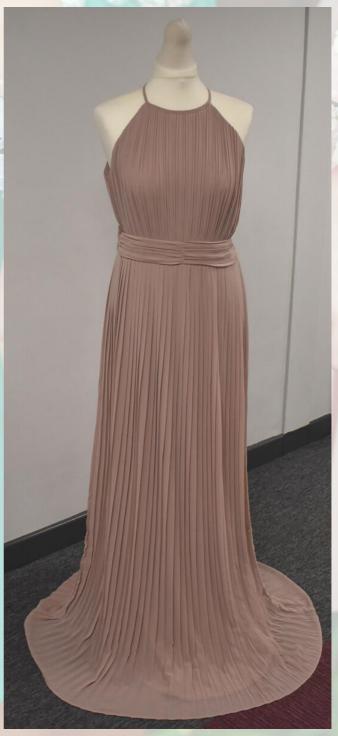

Dark Green, Off The Shoulder Fishtail Dress with Heart-Shaped Neckline and flower/Lace Black Detailing Size 18

Long Halter-Neck Dusky Pink Pleated Dress with Cut Out Back Size 14

Long Ruched V-Neck Light Purple Dress Size 12