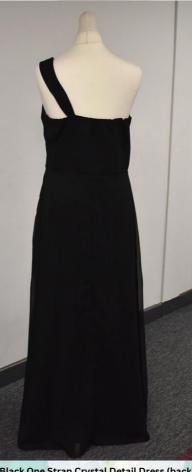

Strapless Black Satin Dress with Turquoise Detail Size 12/14

Red Keyhole Front Dress with Criss-Cross Sequin Band Detail Size 10

Black One Strap Crystal Detail Dress (front) Black One Strap Crystal Detail Dress (back)