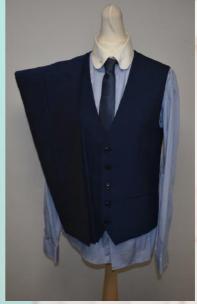

Slim Fit Dark Blue Three-Piece Suit with Shirt and Tie (three images below) Trousers: 30R (76cm) Waistcoat: 38R (96.5cm) Jacket: 38S (96.5cm) Shirt: 15" Collar

Black and White Full Strapless Dress with Jewel Detail Size 6