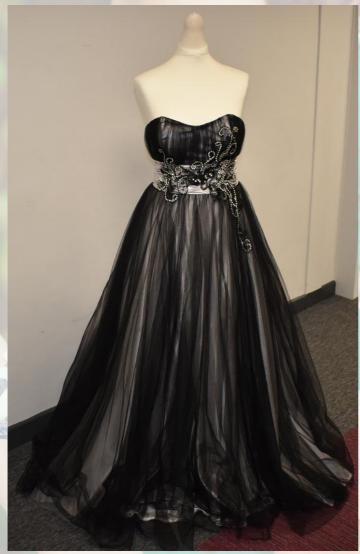

Strapless Black Satin Dress with Turquoise Detail Size 12/14

Red Keyhole Front Dress with Criss-Cross Sequin Band Detail Size 10

Black One Strap Crystal Detail Dress (front) Black One Strap Crystal Detail Dress (back)