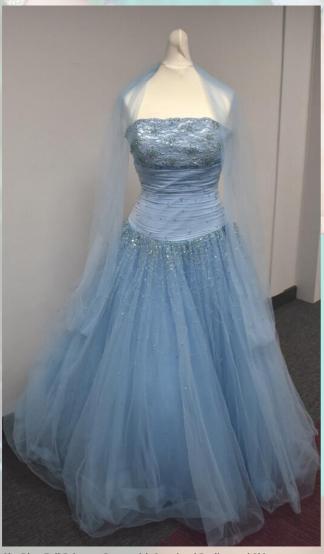

White Princess Dress with Corset Top Diamante Detail Size 10

Sky Blue Full Princess Dress with Sequined Bodice and Skirt Size 8

Grey Pinstriped Two-Piece Suit with Shirt and Tie Trousers: 30cm Waist and 31cm Length Jacket: 36R Shirt: 15.5" Collar