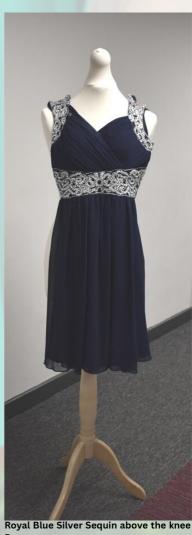

Navy Blue Multiway Dress (back)

Royal Blue Silver Sequin above the knee Dress Size 8

Navy Blue Embellished Dress with Train (front) Size 8/10

Navy Blue Embellished Dress with Train (back)

Blue Satin Boned Dress with Bow Detail and Criss/Cross Straps at the back Size 6/8