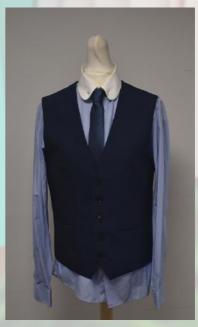

Slim Fit Dark Blue Three-Piece Suit with Shirt and Tie (three images below) Trousers: 30R (76cm) Waistcoat: 38R (96.5cm) Jacket: 38S (96.5cm) Shirt: 15" Collar

Black and White Full Strapless Dress with Jewel Detail Size 6