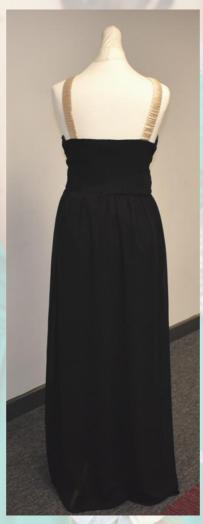

Black and Gold Chiffon Dress with Keyhole Front (front) Size 10

Black and Gold Chiffon Dress with Keyhole Front (back)

Lilac High Neck Backless Dress with Sequin and Pearl Detail (front) Size 12

Lilac High Neck Backless Dress with Sequin and Pearl Detail (back)