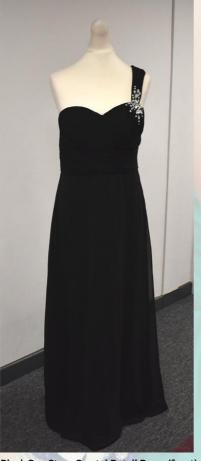

Strapless Black Satin Dress with Turquoise Detail Size 12/14

Red Keyhole Front Dress with Criss-Cross Sequin Band Detail Size 10

Black One Strap Crystal Detail Dress (front) Black One Strap Crystal Detail Dress (back)