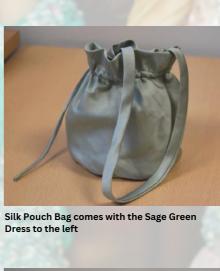

Light Blue Beaded Halter Neck Dress Size 10

Sage Green Laced Shoulder Dress (Pouch Bag to the right included) Size 10

Dark Blue Crystal Court Shoes: Size 4

Silver Floral Beaded Dress (front) Size 10

Silver Floral Beaded Dress (back)