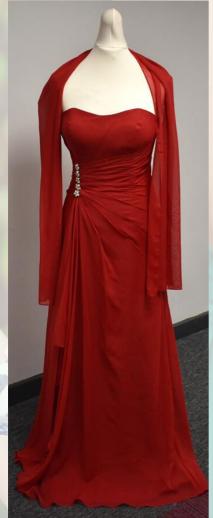

Red Removable Straps Corset Dress with Back Gathered Waist (front) Size 8/10

Coral V-Neck Ruched Dress (front) Size 8/10

Red Removable Straps Corset Dress with Back Gathered Waist (back)

Coral V-Neck Ruched Dress (back)