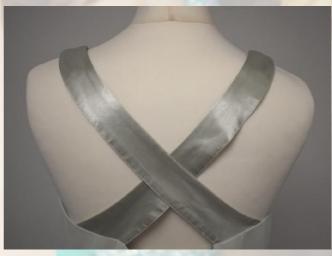

Long Pale Green Dress with Pleated Bodice and Jewelled Detailing and Satin Criss-Cross Straps
Size 14

Long Halter-Neck Pink Pleated Dress Size 16