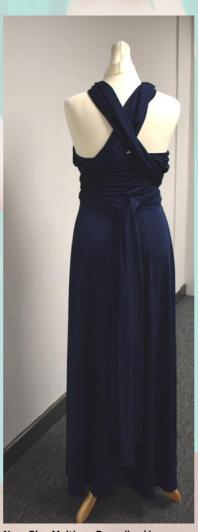

Navy Blue Multiway Dress (back)

Royal Blue Silver Sequin above the knee Dress Size 8

Navy Blue Embellished Dress with Train (front) Size 8/10

Navy Blue Embellished Dress with Train (back)

Blue Satin Boned Dress with Bow Detail and Criss/Cross Straps at the back Size 6/8