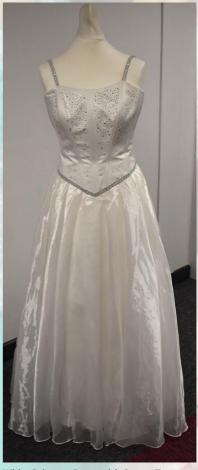

White Princess Dress with Corset Top Diamante Detail Size 10

Sky Blue Full Princess Dress with Sequined Bodice and Skirt Size 8

Grey Pinstriped Two-Piece Suit with Shirt and Tie Trousers: 30cm Waist and 31cm Length Jacket: 36R Shirt: 15.5" Collar