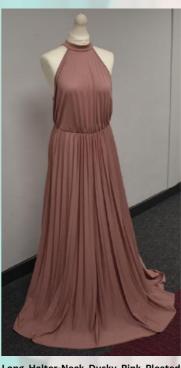

Red Laura Ashley Vintage Styled Ankle-Length Dress Size 10

Long Halter-Neck Blush Pink Dress with Satin Tie Up Waist Belt (at the back) and Beaded Neckline
Size 8

Long Navy Blue Halter-Neck Dress with Gathered Detail Size 10, 12 and 14 available