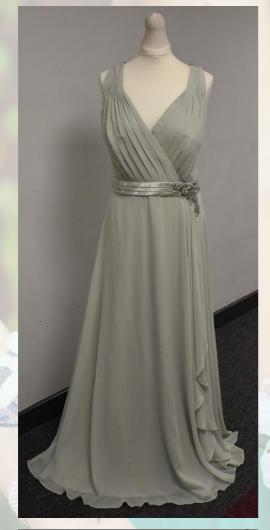

Long Pale Green Dress with Pleated Bodice and Jewelled Detailing and Satin Criss-Cross Straps
Size 14

Long Halter-Neck Pink Pleated Dress Size 16