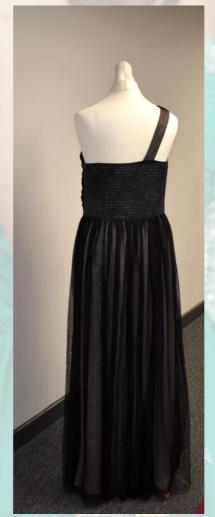

Black Empire Line Strapless Dress with Detachable Straps and Sequin Detail. Size 20

Black Laura Ashley Halter Neck Dress with Silver/Purple Detail Size 16

Black Heart-Shaped Neckline Dress with Sequin Detailing and Gathered Chiffon Hem Size 14