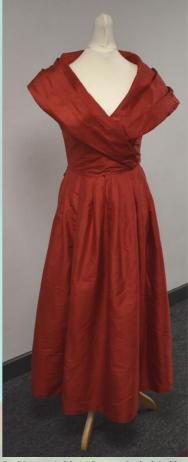

Red Laura Ashley Vintage Styled Ankle-Length Dress Size 10

Long Halter-Neck Blush Pink Dress with Satin Tie Up Waist Belt (at the back) and Beaded Neckline
Size 8

Long Navy Blue Halter-Neck Dress with Gathered Detail Size 10, 12 and 14 available