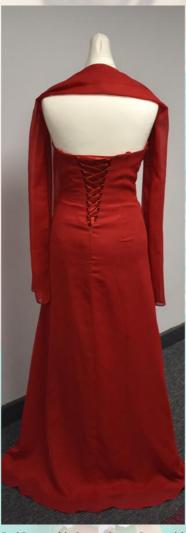

Red Removable Straps Corset Dress with Back Gathered Waist (front) Size 8/10

Coral V-Neck Ruched Dress (front) Size 8/10

Red Removable Straps Corset Dress with Back Gathered Waist (back)

Coral V-Neck Ruched Dress (back)