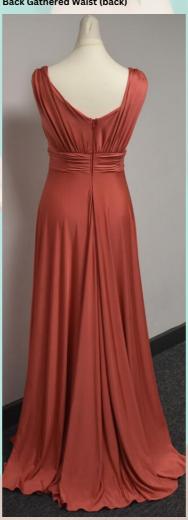

Red Removable Straps Corset Dress with Back Gathered Waist (front) Size 8/10

Coral V-Neck Ruched Dress (front) Size 8/10

Red Removable Straps Corset Dress with Back Gathered Waist (back)

Coral V-Neck Ruched Dress (back)