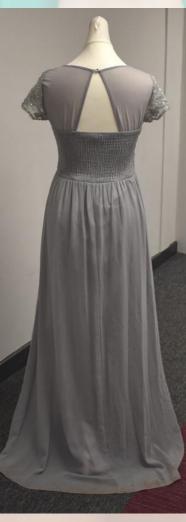

Light Blue Beaded Halter Neck Dress Size 10

Sage Green Laced Shoulder Dress (Pouch Bag to the right included) Size 10

Dark Blue Crystal Court Shoes: Size 4

Silver Floral Beaded Dress (front) Size 10

Silver Floral Beaded Dress (back)