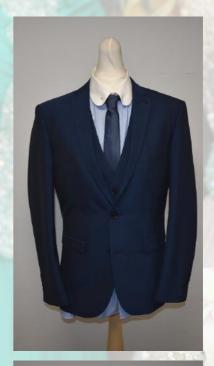

Slim Fit Dark Blue Three-Piece Suit with Shirt and Tie (three images below) Trousers: 30R (76cm) Waistcoat: 38R (96.5cm) Jacket: 38S (96.5cm) Shirt: 15" Collar

Black and White Full Strapless Dress with Jewel Detail Size 6