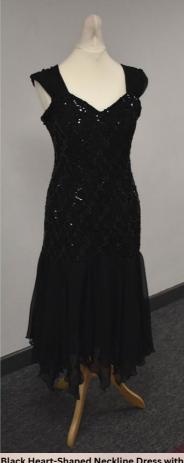

Black Empire Line Strapless Dress with Detachable Straps and Sequin Detail. Size 20

Black Laura Ashley Halter Neck Dress with Silver/Purple Detail Size 16

Black Heart-Shaped Neckline Dress with Sequin Detailing and Gathered Chiffon Hem Size 14