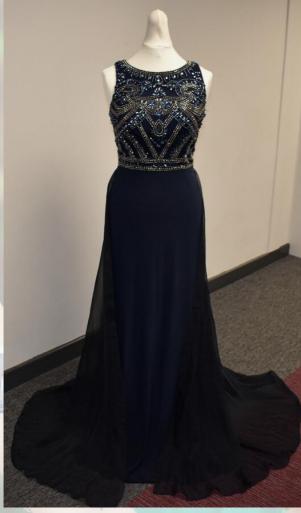

Navy Blue Multiway Dress (back)

Royal Blue Silver Sequin above the knee Dress Size 8

Navy Blue Embellished Dress with Train (front) Size 8/10

Navy Blue Embellished Dress with Train (back)

Blue Satin Boned Dress with Bow Detail and Criss/Cross Straps at the back Size 6/8