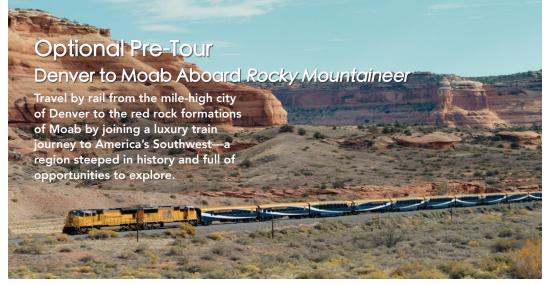

With the guidance of an expert Orbridge Expedition Leader and the comforts of a private motor coach, there is no better way to visit our national parks.

PLUS: Join the optional pre-tour—Denver to Moab aboard *Rocky Mountaineer*—to take advantage of additional guided touring at Arches National Park and Canyonlands National Park. Enjoy nature's wondrous scenery in comfort and style during two days of rail travel in premium SilverLeaf class.

Day +2: DENVER I ROCKY MOUNTAINEER I GLENWOOD SPRINGS Embark upon the Rocky Mountaineer for two days of extraordinary landscapes between Denver and Moab. This rail route is filled with highlights best seen by train, including Ruby Canyon and Mount Logan. Pass the towering Rockies on the way to Glenwood Springs and celebrate crossing the Continental Divide with a sparkling wine toast. Tour along the Colorado River through picturesque Byers Canyon and Gore Canyon. Overnight: Glenwood Springs Lodging (B,L)

Day +3: GLENWOOD SPRINGS I ROCKY MOUNTAINEER I MOAB, UT I CANYONLANDS NATIONAL PARK Travel southwest for another day of awe-inspiring views of colorful archways and astounding rock formations. Savor a two-course hot breakfast while watching the morning light bounce off the magnificent Parachute Creek and Mount Logan. As the train approaches Moab, notice the brilliant red sandstone backdrop and get an initial glimpse of iconic Arches National Park. Overnight: Red Cliffs Lodge (B)