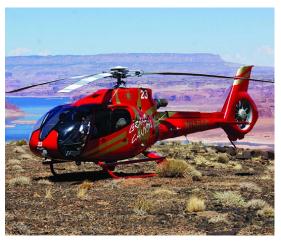

#### Grand Canyon Flightseeing Excursion

Set out on a helicopter tour of the North, South and East rim including a flight over the confluence of the little Colorado River. Fly deeper into the canyon viewing immense buttes, majestic temples and spectacular side canyons. This incredible sightseeing opportunity has minimal impact on the nature of this remarkable destination.

Witness amazing landmarks while remaining conscious of the fragility of the environment. Discover aweinspiring views of the Grand Canyon's eastern gorge aboard a first rate, environmentally-friendly EC130 aircraft complete with forward-facing stadium seating and a nearly 180-degree view.

This excursion must be purchased from Orbridge Guest Services in advance to guarantee availability. Purchase is non-refundable inside 90 days from departure.