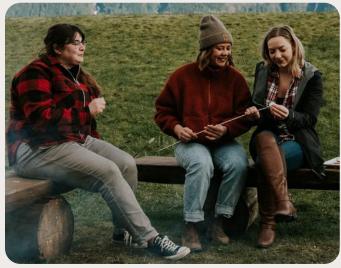

# CAMPFIRE AND S'MORES

SIT BACK AND ENJOY THE HEAT OF THE FIRE AS YOU ASSEMBLE THIS DELICIOUS CAMPFIRE TREAT. GRAHAM CRACKERS, MARSHMALLOWS AND HERSHEY'S CHOCOLATE WILL BE PROVIDED WITH YOUR ROASTING STICKS FOR THIS PERFECT EVENING ADVENTURE. ENJOY ONE OF OUR FIRE PIT LOCATIONS OVERLOOKING MOUNT CHEAM. BENCHES WILL BE LINED UP AROUND THE FIRE TO SIT AND ROAST YOUR MARSHMALLOWS. AVAILABLE YEAR ROUND DEPENDING ON FIRE RESTRICTIONS.