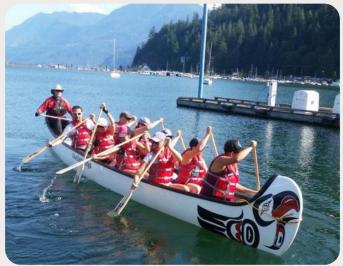

# TRADITIONAL CANOE JOURNEY

PADDLE THROUGH THE HARRISON RIVER VALLEY WITH THIS FULLY GUIDED CANOE TRIP. LEARN ABOUT THE RICH HISTORY HELD IN THIS LAND. STORIES OF THE PEOPLE, THE FLORA AND FAUNA, AS WELL AS THE AREA, WILL BE TOLD AS YOU TAKE IN THE VIEWS. THE CERTIFIED STERNSMAN WILL HELP NAVIGATE THESE OPEN WATERS, JUST AS THE FIRST NATIONS PEOPLE HAVE DONE FOR THOUSANDS OF YEARS.

**GROUP SIZE:** 4-12 PEOPLE

PRICE: INQUIRE FOR CUSTOM PRICING ACTIVITY LENGTH: UP TO 4 HOURS