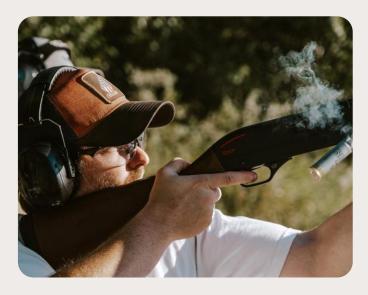

# WILDERNESS TRAP SHOOTING

SHOOT YOUR SHOT AT THE FRL WITH OUR TRAP SHOOTING. AFTER CLAY DISKS ARE LAUNCHED INTO THE AIR, YOU LINE UP YOUR SHOTGUN AND SHOOT IN AN ATTEMPT TO BREAK THE CLAY TARGETS. OUR LICENSED PROFESSIONALS WILL TEACH YOU ALL THE COMPONENTS OF SAFETY BEFORE LETTING YOU HANDLE ONE OF OUR .12 GAUGES. ONCE THE SHOOTER IS READY, OUR DESIGNATED STAFF WILL CALL "PULL" AS THE SHOOTER AIMS TO HIT THE FLYING DISK IN THE AIR.

GROUP SIZE: 4 PERSON MINIMUM ACTIVITY LENGTH: 3+ HOURS