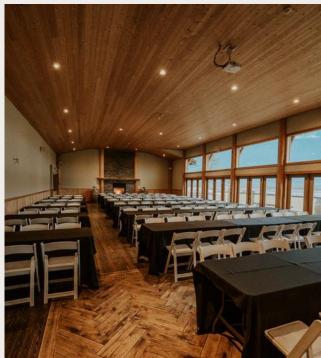

# **EVENTS HALL**

CAPACITY: 200

**ROOM MEASUREMENTS:** 68 X 30 FT **RENTAL PRICE:** \$1200| 8 HOURS

\*TAX IS NOT INCLUDED IN THE RENTAL PRICES

\*\*ADDITIONAL TIME MAY BE SUBJECT TO A FEE

### **MEETING PACKAGE INCLUDES:**

- FACILITY RENTAL SET WITH TABLES, CHAIRS AND LINENS
  - AUDIO VISUAL PACKAGE
  - PROJECTOR & RETRACTABLE SCREEN
- HDMI, VGA, AUDIO CABLES, A/V ADAPTERS
- INTERNAL SPEAKER AND SOUND SYSTEM
- BOSE SPEAKER
- MICROPHONE AND PODIUM
- HIGH-SPEED WIFL
- FLIP CHARTS AND WHITEBOARD
- COMPLIMENTARY ONSITE PARKING