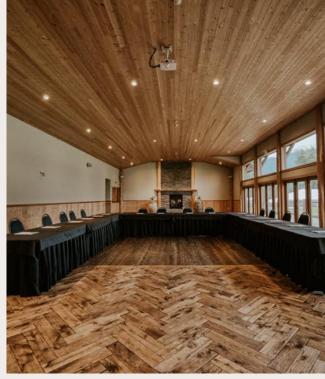

# **CONFERENCE ROOM**

**CAPACITY:** 30

**ROOM MEASUREMENTS:** 23 X 26 FT **RENTAL PRICE:** \$500 | 8 HOURS

\*TAX IS NOT INCLUDED IN THE RENTAL PRICES
\*\*ADDITIONAL TIME MAY BE SUBJECT TO A FEE

### **MEETING PACKAGE INCLUDES:**

- FACILITY RENTAL SET WITH TABLES, CHAIRS AND LINENS
- AUDIO VISUAL PACKAGE
- PROJECTOR & RETRACTABLE SCREEN
- HDMI, VGA, AUDIO CABLES, A/V ADAPTERS
- INTERNAL SPEAKER AND SOUND SYSTEM
- BOSE SPEAKER
- MICROPHONE AND PODIUM
- HIGH-SPEED WIFI
- FLIP CHARTS AND WHITEBOARD
- COMPLIMENTARY ONSITE PARKING