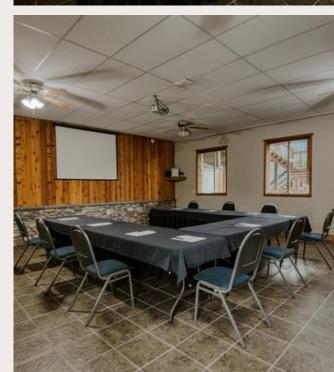

# **CONFERENCE ROOM**

**CAPACITY:** 30

**ROOM MEASUREMENTS:** 23 X 26 FT **RENTAL PRICE:** \$500 | 8 HOURS

\*TAX IS NOT INCLUDED IN THE RENTAL PRICES
\*\*ADDITIONAL TIME MAY BE SUBJECT TO A FEE

### **MEETING PACKAGE INCLUDES:**

- FACILITY RENTAL SET WITH TABLES, CHAIRS AND LINENS
- AUDIO VISUAL PACKAGE
- PROJECTOR & RETRACTABLE SCREEN
- HDMI, VGA, AUDIO CABLES, A/V ADAPTERS
- INTERNAL SPEAKER AND SOUND SYSTEM
- BOSE SPEAKER
- MICROPHONE AND PODIUM
- HIGH-SPEED WIFI
- FLIP CHARTS AND WHITEBOARD
- COMPLIMENTARY ONSITE PARKING