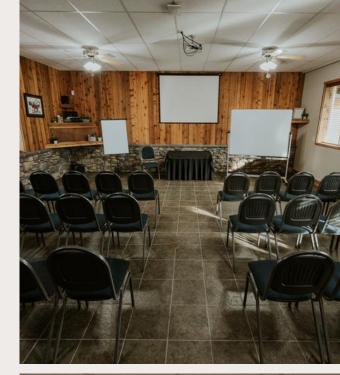

# **CONFERENCE ROOM**

**CAPACITY:** 30

**ROOM MEASUREMENTS:** 23 X 26 FT **RENTAL PRICE:** \$500 | 8 HOURS

\*TAX IS NOT INCLUDED IN THE RENTAL PRICES
\*\*ADDITIONAL TIME MAY BE SUBJECT TO A FEE

### **MEETING PACKAGE INCLUDES:**

- FACILITY RENTAL SET WITH TABLES, CHAIRS AND LINENS
- AUDIO VISUAL PACKAGE
- PROJECTOR & RETRACTABLE SCREEN
- HDMI, VGA, AUDIO CABLES, A/V ADAPTERS
- INTERNAL SPEAKER AND SOUND SYSTEM
- BOSE SPEAKER
- MICROPHONE AND PODIUM
- HIGH-SPEED WIFI
- FLIP CHARTS AND WHITEBOARD
- COMPLIMENTARY ONSITE PARKING