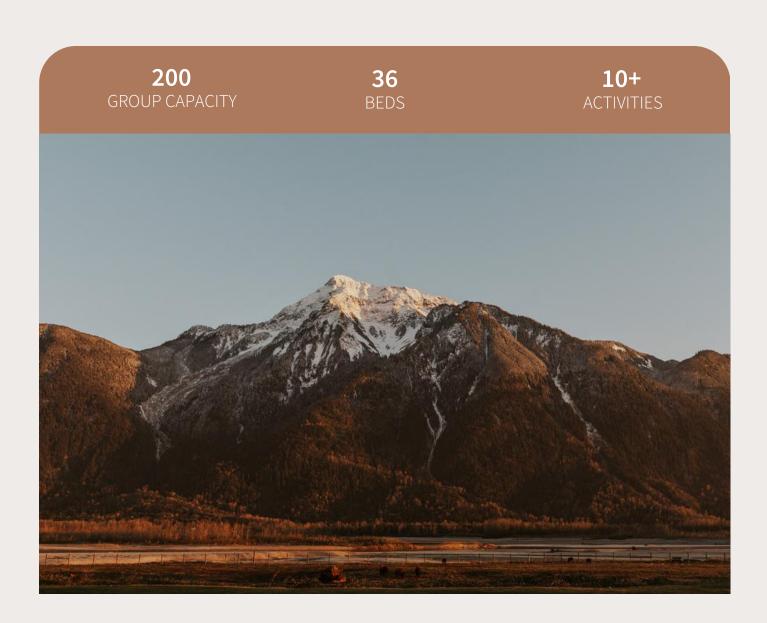

# **EVENTS HALL**

CAPACITY: 200

**ROOM MEASUREMENTS:** 68 X 30 FT **RENTAL PRICE:** \$1200| 8 HOURS

\*TAX IS NOT INCLUDED IN THE RENTAL PRICES

\*\*ADDITIONAL TIME MAY BE SUBJECT TO A FEE

18 ROOMS 18
SINGLE OCCUPANCY

36

DOUBLE OCCUPANCY

BISON HOT TUB SUITES SLEEPS 2 | \$399 - \$479 PER NIGHT

THE OUTPOST
SLEEPS 8 | \$850 PER NIGHT

HOMESTEAD CHALET SLEEPS 4 | \$700 PER NIGHT

DELUXE ROOMS SLEEPS 3 | \$275 - \$325 PER NIGHT