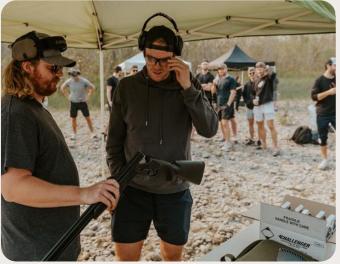

# WILDERNESS TRAP SHOOTING

SHOOT YOUR SHOT AT THE FRL WITH OUR TRAP SHOOTING. AFTER CLAY DISKS ARE LAUNCHED INTO THE AIR, YOU LINE UP YOUR SHOTGUN AND SHOOT IN AN ATTEMPT TO BREAK THE CLAY TARGETS. OUR LICENSED PROFESSIONALS WILL TEACH YOU ALL THE COMPONENTS OF SAFETY BEFORE LETTING YOU HANDLE ONE OF OUR .12 GAUGES. ONCE THE SHOOTER IS READY, OUR DESIGNATED STAFF WILL CALL "PULL" AS THE SHOOTER AIMS TO HIT THE FLYING DISK IN THE AIR.

GROUP SIZE: 4 PERSON MINIMUM ACTIVITY LENGTH: 3+ HOURS