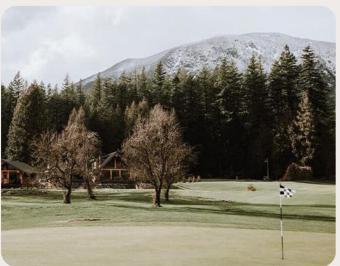

# **GOLF**

SITUATED AMONGST SOME OF BC'S BEST COURSES, WE FACILITATE 9 AND 18-HOLE GOLF AT NEARBY COURSES. WHETHER IT'S TEEING OFF, STRATEGIZING SHOTS, OR CELEBRATING SUCCESSFUL PUTTS, GOLF ENCOURAGES CAMARADERIE AND CREATES LASTING MEMORIES. SO, SWING INTO ACTION AND TEE UP AN UNFORGETTABLE TEAMBUILDING EXPERIENCE ON THE GREEN!

SHUTTLE SERVICE CAN BE PROVIDED.

GROUP SIZE: 1+

**ACTIVITY LENGTH: 3+ HOURS** 