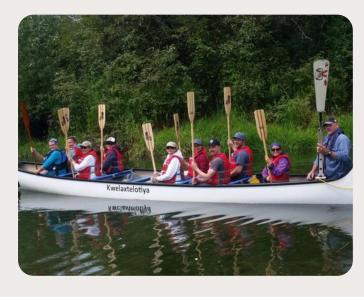

# TRADITIONAL CANOE JOURNEY

PADDLE THROUGH THE HARRISON RIVER VALLEY WITH THIS FULLY GUIDED CANOE TRIP. LEARN ABOUT THE RICH HISTORY HELD IN THIS LAND. STORIES OF THE PEOPLE, THE FLORA AND FAUNA, AS WELL AS THE AREA, WILL BE TOLD AS YOU TAKE IN THE VIEWS. THE CERTIFIED STERNSMAN WILL HELP NAVIGATE THESE OPEN WATERS, JUST AS THE FIRST NATIONS PEOPLE HAVE DONE FOR THOUSANDS OF YEARS.

**GROUP SIZE:** 4-12 PEOPLE

PRICE: INQUIRE FOR CUSTOM PRICING ACTIVITY LENGTH: UP TO 4 HOURS