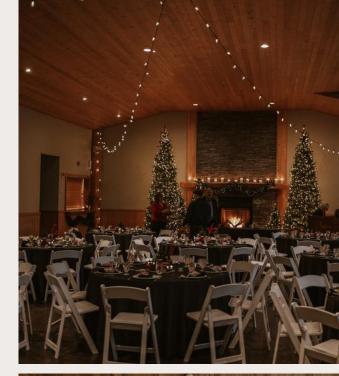

# **EVENTS HALL**

CAPACITY: 200

**ROOM MEASUREMENTS:** 68 X 30 FT **RENTAL PRICE:** \$1200| 8 HOURS

\*TAX IS NOT INCLUDED IN THE RENTAL PRICES

\*\*ADDITIONAL TIME MAY BE SUBJECT TO A FEE

### **MEETING PACKAGE INCLUDES:**

- FACILITY RENTAL SET WITH TABLES, CHAIRS AND LINENS
  - AUDIO VISUAL PACKAGE
  - PROJECTOR & RETRACTABLE SCREEN
- HDMI, VGA, AUDIO CABLES, A/V ADAPTERS
- INTERNAL SPEAKER AND SOUND SYSTEM
- BOSE SPEAKER
- MICROPHONE AND PODIUM
- HIGH-SPEED WIFL
- FLIP CHARTS AND WHITEBOARD
- COMPLIMENTARY ONSITE PARKING