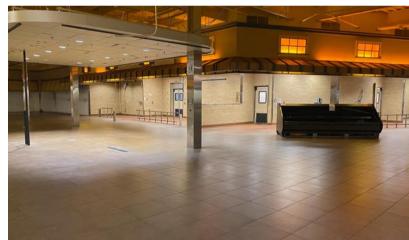

## **PROPERTY OVERVIEW**

1245 Worcester St, Natick, MA 01760

## **PROPERTY FEATURES**

**Property Type:** Retail

**Year Built:** 2018

**Building SF:** 119,558 SF Total

1st Floor: 75,000 SF

3rd Floor: 44,558 SF

Floors: 3

**Parking:** Dedicated 1,500 Space