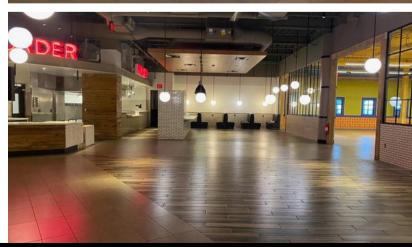

## **PROPERTY OVERVIEW**

1245 Worcester St, Natick, MA 01760

## **PROPERTY FEATURES**

**Property Type:** Retail

**Year Built:** 2018

**Building SF:** 119,558 SF Total

1st Floor: 75,000 SF

3rd Floor: 44,558 SF

Floors: 3

**Parking:** Dedicated 1,500 Space