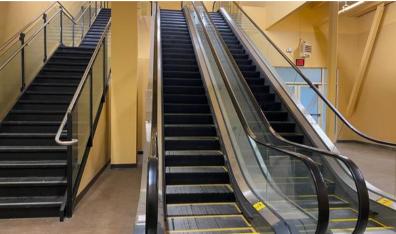

## **PROPERTY OVERVIEW**

1245 Worcester St, Natick, MA 01760

## **PROPERTY FEATURES**

**Property Type:** Retail

**Year Built:** 2018

**Building SF:** 119,558 SF Total

1st Floor: 75,000 SF

3rd Floor: 44,558 SF

Floors: 3

**Parking:** Dedicated 1,500 Space