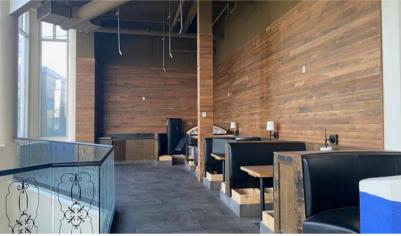

## **PROPERTY OVERVIEW**

1245 Worcester St, Natick, MA 01760

## **PROPERTY FEATURES**

**Property Type:** Retail

**Year Built:** 2018

**Building SF:** 119,558 SF Total

1st Floor: 75,000 SF

3rd Floor: 44,558 SF

Floors: 3

**Parking:** Dedicated 1,500 Space