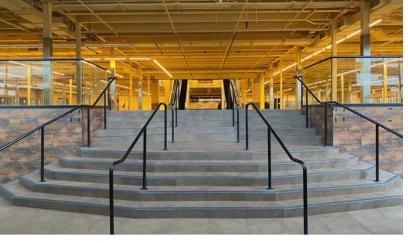

## **PROPERTY OVERVIEW**

1245 Worcester St, Natick, MA 01760

## **PROPERTY FEATURES**

**Property Type:** Retail

**Year Built:** 2018

**Building SF:** 119,558 SF Total

1st Floor: 75,000 SF

3rd Floor: 44,558 SF

Floors: 3

**Parking:** Dedicated 1,500 Space