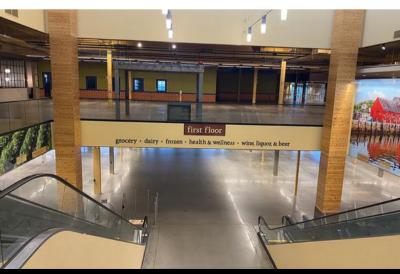

## **PROPERTY OVERVIEW**

1245 Worcester St, Natick, MA 01760

## **PROPERTY FEATURES**

**Property Type:** Retail

**Year Built:** 2018

**Building SF:** 119,558 SF Total

1st Floor: 75,000 SF

3rd Floor: 44,558 SF

Floors: 3

**Parking:** Dedicated 1,500 Space