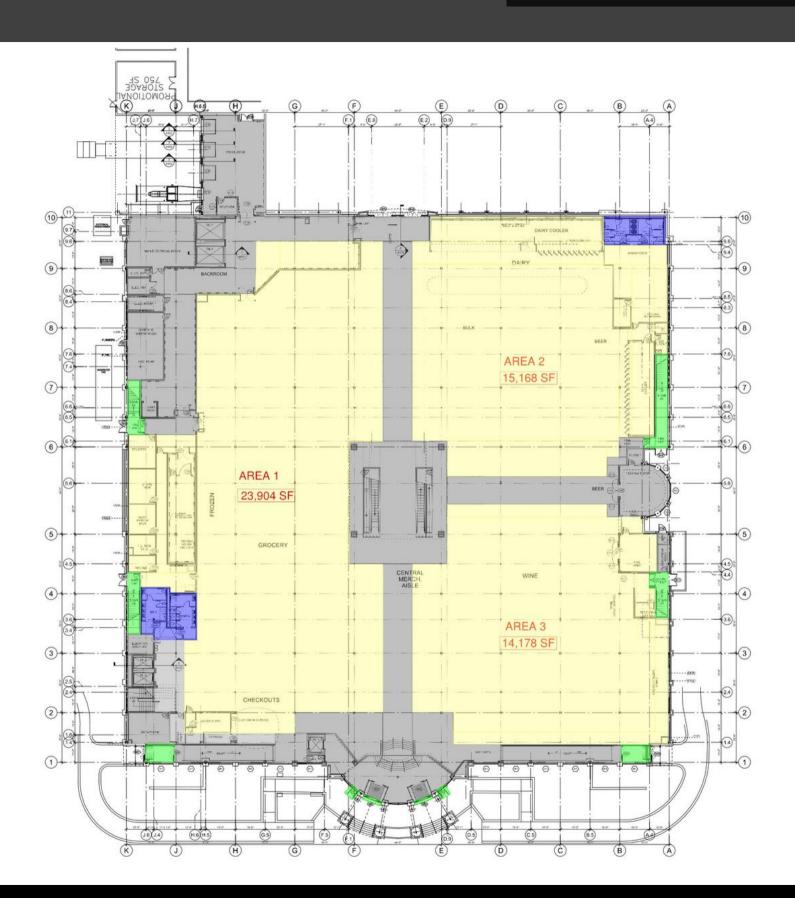

## 119,558 SF AVAILABLE

## **PROPERTY FEATURES**

**Property Type:** Retail

**Year Built:** 2018

**Building SF:** 119,558 SF Total

1st Floor: 75,000 SF

3rd Floor: 44,558 SF

Floors: 3

**Parking:** Dedicated 1,500 Space