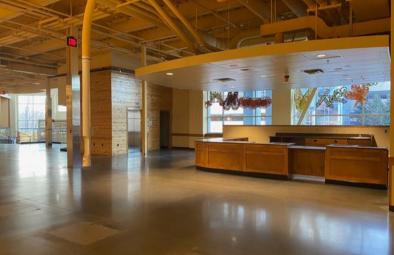

## **PROPERTY OVERVIEW**

1245 Worcester St, Natick, MA 01760

## **PROPERTY FEATURES**

**Property Type:** Retail

**Year Built:** 2018

**Building SF:** 119,558 SF Total

1st Floor: 75,000 SF

3rd Floor: 44,558 SF

Floors: 3

**Parking:** Dedicated 1,500 Space