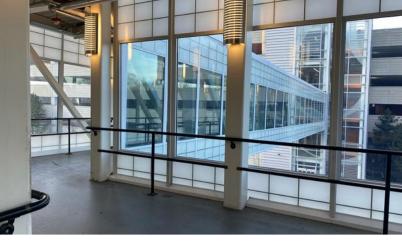

## **PROPERTY OVERVIEW**

1245 Worcester St, Natick, MA 01760

## **PROPERTY FEATURES**

**Property Type:** Retail

**Year Built:** 2018

**Building SF:** 119,558 SF Total

1st Floor: 75,000 SF

3rd Floor: 44,558 SF

Floors: 3

**Parking:** Dedicated 1,500 Space