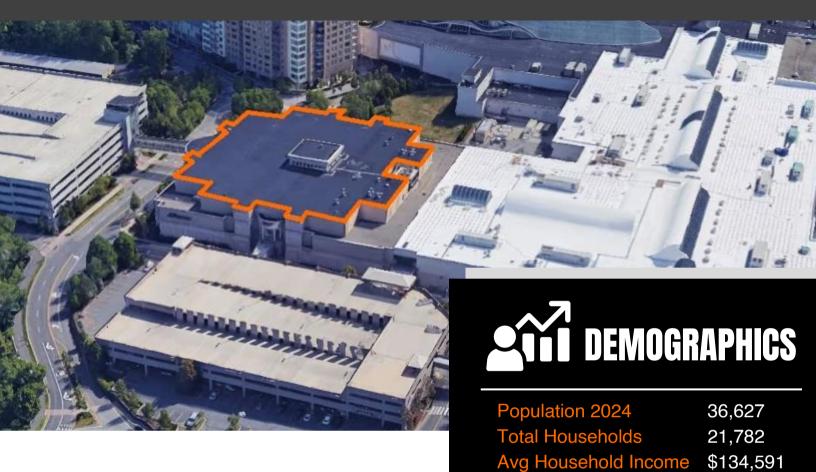

## **PROPERTY FEATURES**

**Property Type:** Retail

**Year Built:** 2018

**Building SF:** 119,558 SF Total

1st Floor: 75,000 SF

3rd Floor: 44,558 SF

Floors: 3

**Parking:** Dedicated 1,500 Space

### **NATICK MALL**

The Natick Mall, located in Natick, Massachusetts, is a prominent shopping destination in the region.

### **VISITORS AND REVENUE:**

- Level99, an entertainment complex within the Natick Mall, attracted over 400,000 visitors in 2023.
- Retail Sales in Natick: In 2017, total retail sales in Natick amounted to approximately \$1.56 billion, translating to about \$43,004 per capita.