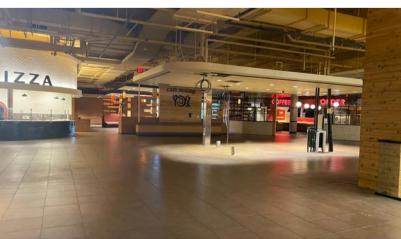

## **PROPERTY OVERVIEW**

1245 Worcester St, Natick, MA 01760

## **PROPERTY FEATURES**

**Property Type:** Retail

**Year Built:** 2018

**Building SF:** 119,558 SF Total

1st Floor: 75,000 SF

3rd Floor: 44,558 SF

Floors: 3

**Parking:** Dedicated 1,500 Space