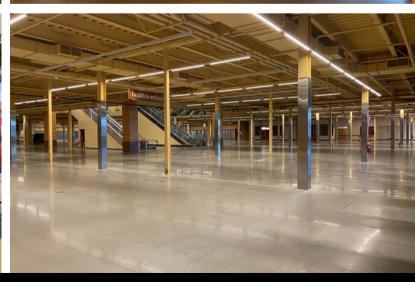

## **PROPERTY OVERVIEW**

1245 Worcester St, Natick, MA 01760

## **PROPERTY FEATURES**

**Property Type:** Retail

**Year Built:** 2018

**Building SF:** 119,558 SF Total

1st Floor: 75,000 SF

3rd Floor: 44,558 SF

Floors: 3

**Parking:** Dedicated 1,500 Space