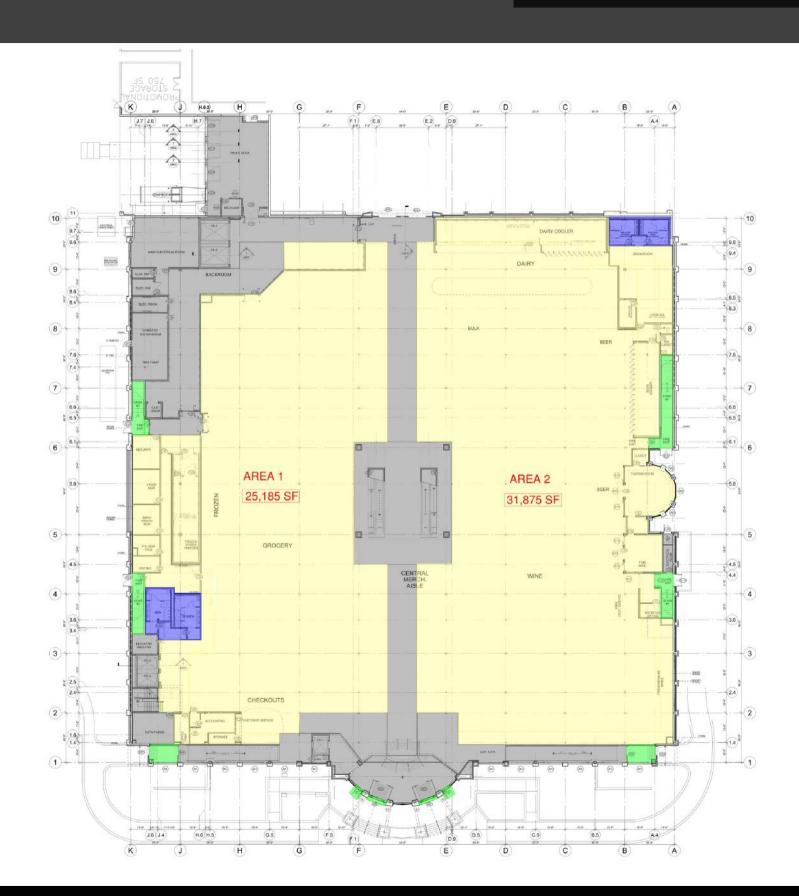

## **PROPERTY OVERVIEW**

1245 Worcester St, Natick, MA 01760

## **PROPERTY FEATURES**

**Property Type:** Retail

**Year Built:** 2018

**Building SF:** 119,558 SF Total

1st Floor: 75,000 SF

3rd Floor: 44,558 SF

Floors: 3

**Parking:** Dedicated 1,500 Space