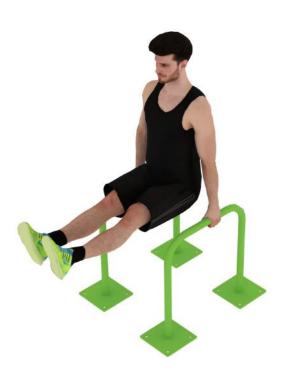

#### Mini Parallel Bars

The mini parallel bar is suitable for developing a wide range of muscles, as it can be used for a variety of bodyweight exercises, and its small size makes it ideal for heavier exercises.