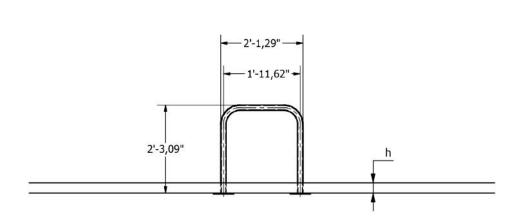

### **Side View**

60-120 min.

10-20 min.

18.54 ft<sup>3</sup>

18,54 ft<sup>3</sup>