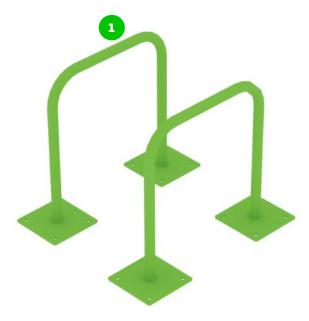

#### Mini Parallel Bars

The mini parallel bar is suitable for developing a wide range of muscles, as it can be used for a variety of bodyweight exercises, and its small size makes it ideal for heavier exercises.