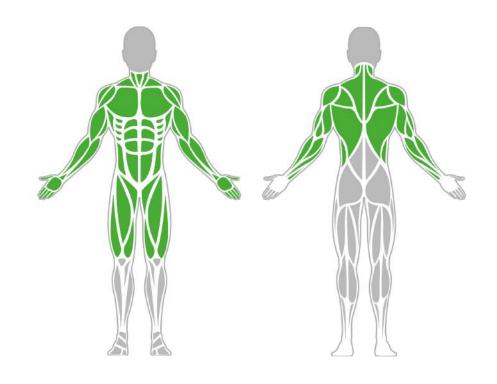

f bestrongworld bestrongworld wusa.bestrong.com usa@bestrong.com

# **Muscle Groups Focus**





#### Mini Parallel Bars

The mini parallel bar is suitable for developing a wide range of muscles, as it can be used for a variety of bodyweight exercises, and its small size makes it ideal for heavier exercises.

#### **Attributes**

Product code Certificate

Age group

Capacity

Max. weight load

Туре

Difficulty level

1-1-017 EN 16630, ASTM F3101

> 14 + years 1 person

218.26 lbs

Calisthenics

Medium

### **Side View**



60-120 min.

10-20 min.

18.54 ft<sup>3</sup>

18,54 ft<sup>3</sup>

# **Plan View**



#### Installation information

Number of installers (concrete) At least 2 people Total installation time (concrete) Number of installers (equipment) At least 2 people Total installation time (equipment) Excavation volume Concrete volume 39.37 x 59.6 x 13.78 " Size of the base s