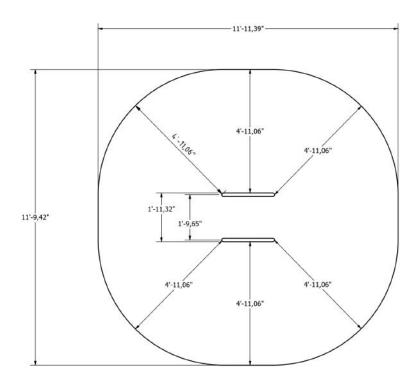

# **Plan View**

## **Technical specification**

Safety surfice area Around 4.92 ft radius Net weight 57.32 lbs Material S235 Critic fall height 23.62" Color options For more color options, discuss with your sales representative.