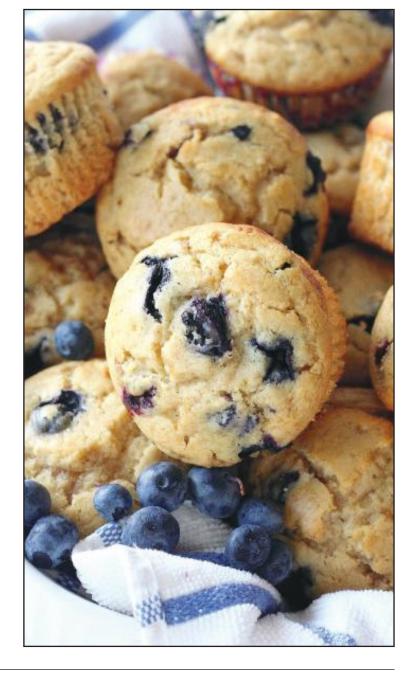

### greek Yogurt Honey Blueberry Muffins

### **Ingredients**

2 cups whole wheat flour

1 cup all purpose flour

1/2 cup + 3 tablespoons brown sugar

1 tablespoon baking powder

1/2 teaspoon baking soda

1/2 teaspoon salt

1/2 teaspoon cinnamon

1 cup low-fat greek yogurt

1/2 cup whole milk

(you may use another fat percentage if preferred)

1 teaspoon vanilla extract

2 large eggs, at room temperature

1/4 cup honey

1/2 cup olive OR coconut oil (if using coconut oil, be sure it is above room temperature and melted)

1 cup blueberries

#### **Instructions**

- 1. Preheat oven to 400 degrees F.
- 2. Line a 12-cup muffin tin with paper liners; set aside.
- 3. In a large bowl whisk together flours, sugar, baking powder, baking soda, salt, and cinnamon; set aside.
- 4. In a medium bowl whisk together the yogurt, milk, vanilla, eggs, honey, and oil.
- 5. Gently fold the yogurt mixture into the flour mixture, and using a spatula, fold until combined, being sure to mix just until all the flour disappears. Fold in blueberries.
- 6. Divide the batter evenly among the prepared muffin tins, place pan in the oven, and bake for 18 minutes, reducing the heat to 375 degrees after 9 minutes of baking.
- 7. Allow the muffins to cool for 5 minutes in the pan before carefully transferring to a cooling rack to cool completely.