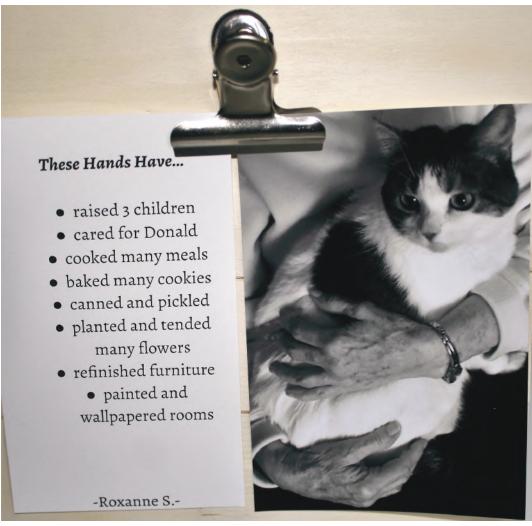

## These Hands...

HeatherWood enjoyed taking a journey down memory lane to learn fascinating stories about our residents. We captured the memories with a photograph of their hands and bullet pointed highlights of their past. The pictures were displayed throughout the building. Residents, staff and visitors were drawn to the pictures and their hearts were warmed as they read the story behind the hands.