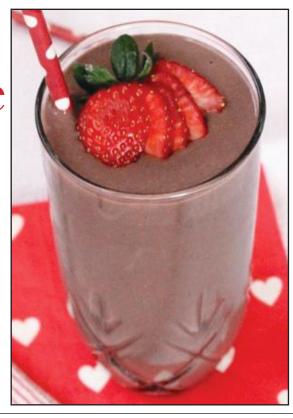

### Dark Chocolate Strawberry Smoothie

Dark chocolate, creamy greek yogurt, and sweet strawberries are the perfect combination in this frosty heart healthy Dark Chocolate Strawberry Smoothie!

Prep Time: 5 minutes Total Time: 5 minutes Servings: 2

### Ingredients

1/2 cup nonfat or lowfat strawberry Greek yogurt

3/4 cup frozen strawberries

1 cup skim milk or milk of choice

1 tablespoon unsweetened dark cocoa powder

1/2 cup ice only if using fresh berries

#### **Instructions**

- 1. Place all ingredients in a blender (or Bullet, food processor, etc.) and blend until smooth.
- 2. Pour into a glass and top with sliced fresh strawberries, if desired. Enjoy immediately!