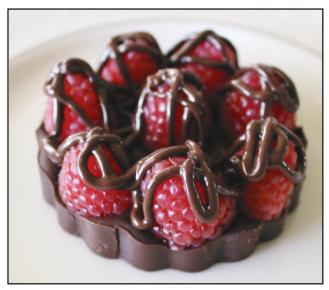

## Dark Chocolate Raspberry Bark

Prep time: 2 hours Cook time: 5 mins Total time: 2 hours 5 mins

### **Ingredients**

• 10-16 ounces dark chocolate • 6-8 ounces ra

• 6-8 ounces raspberries

#### **Instructions**

- 1. Place a piece of parchment paper or foil on a flat tray.
- 2. Rub cookie cutters with oil.
- 3. Melt Chocolate according to package directions.
- 4. Pour or spoon chocolate into cookie cutters (1-2 ounces per cookie cutter) reserving some for the topping.
- 5. Place raspberries upside down into the chocolate while it is still soft.
- 6. Chill for 30-60 minutes, until it is solid enough to be removed from cookie cutters.
- 7. Drizzle remaining chocolate over the tops of the raspberries.
- 8. Chill in the refrigerator for another 30-60 minutes.
- 9. Store leftovers in the refrigerator.