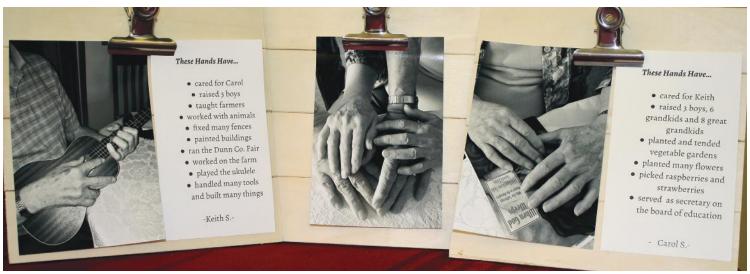

## These Hands...

HeatherWood enjoyed taking a journey down memory lane to learn fascinating stories about our residents. We captured the memories with a photograph of their hands and bullet pointed highlights of their past. The pictures were displayed throughout the building. Residents, staff and visitors were drawn to the pictures and their hearts were warmed as they read the story behind the hands.