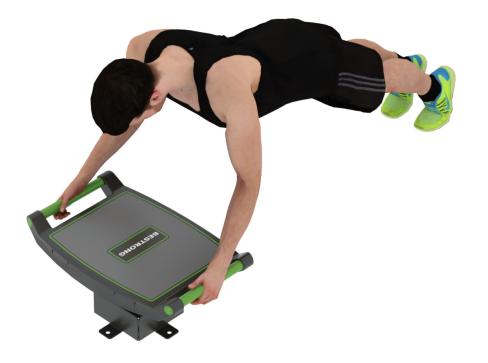

#### **Balance Board Pro**

f bestrongworld

Similar to strength, power, agility and coordination, the English Football Association's Player DNA theory states that balance is a vital part of a player's physical build, and the balancing board offers the user a wide range of training opportunities to achieve this.