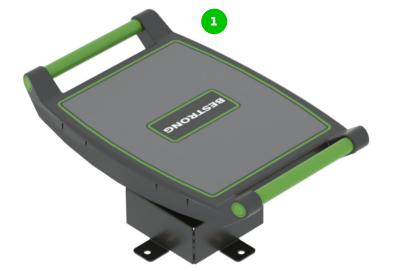

#### **Balance Board Pro**

f bestrongworld

Similar to strength, power, agility and coordination, the English Football Association's Player DNA theory states that balance is a vital part of a player's physical build, and the balancing board offers the user a wide range of training opportunities to achieve this.

# Material specification

The top surface of the Balance Board Pro is covered with the highest quality non-slip HDPE.

f bestrongworld 🔘 bestrongworld 🌐 global.bestrong.com 🖸 info@bestrong.com