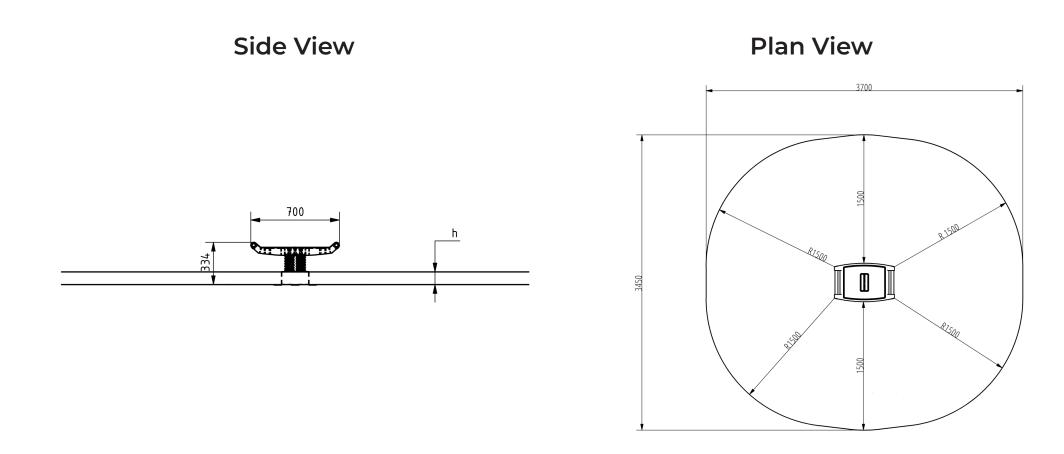

# **Technical specification**

| Safety surfice area                                       | Around | d 1,5 m ra |
|-----------------------------------------------------------|--------|------------|
| Net weight                                                |        |            |
| Material                                                  |        |            |
| Critic fall height                                        |        | 338        |
| Color options                                             |        |            |
| For more color options, discuss with your sales represent |        |            |
|                                                           |        |            |

## Warranty

| n radius | Structure                                                     | 10 years   |
|----------|---------------------------------------------------------------|------------|
| 14 kg    | Steel                                                         | 5-10 years |
| S235     | Paint                                                         | 2 years    |
| 338 mm   | Plastic                                                       | 5-10 years |
|          | Rubber                                                        | 1-3 years  |
|          | Moving parts<br>Detailed information in the warranty document | 2 years    |