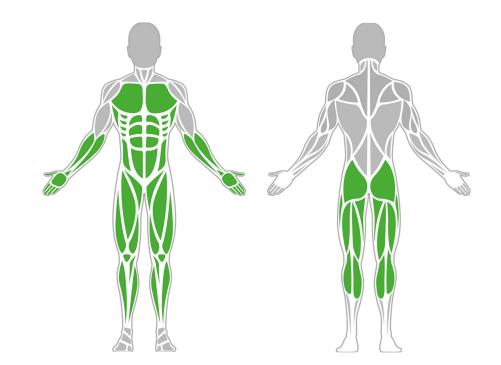

🌐 global.bestrong.com 🖸 info@bestrong.com

O bestrongworld

# **Muscle Groups Focus**





#### **Balance Board Pro**

f bestrongworld

Similar to strength, power, agility and coordination, the English Football Association's Player DNA theory states that balance is a vital part of a player's physical build, and the balancing board offers the user a wide range of training opportunities to achieve this.

#### Attributes

| Product code     | 1-1-161        |
|------------------|----------------|
| Certificate      | EN 16630       |
| Age group        | 14 + years     |
| Capacity         | l person       |
| Max. weight load | 99 kg          |
| Туре             | Sport Specific |
| Difficulty level | Medium         |
|                  |                |

#### QR Code





### Installation information

| Number of installers (concrete)