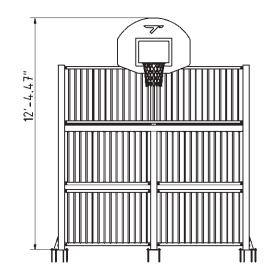

## **Plan View**

Front View

## Surface mounted 937 lbs S235 Galvanized or EPD 9'-10.11"