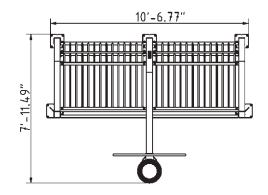

## **Plan View**

Front View

## Surface mounted 937 lbs S235 Galvanized or EPD 9'-10.11"