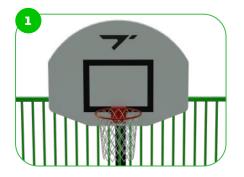

#### **MUGA Goal End S**

The vertical tubes are spaced closely together, ensuring that small balls like field hockey balls remain within the pitch constantly. We have achieved a highly vandal-proof structure by integrating the tubes into a steel frame, making it suitable for placement in any community. The transparent design allows spectators to easily follow the game. The goal size regulations of FIFA Futsal and IHF Handball. The basketball hoop is positioned at the official NBA height.

Our basketball hoops are designed with a curved shape, available in white color, and coated with weather-resistant fiberglass plastic. The basketball hoop is positioned at the official NBA height. The MUGA goals adhere to the offical size regulations set by FIFA Futsal and IHF Handball. These goals are designed to meet the specific dimensions required for these sports, ensuring a professional playing experience. Whether it's Futsal or Handball, these MUGA goals provide the perfect setup for competitive matches and training sessions.