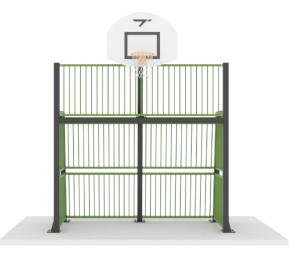

#### **MUGA Goal End S**

The vertical tubes are spaced closely together, ensuring that small balls like field hockey balls remain within the pitch constantly. We have achieved a highly vandal-proof structure by integrating the tubes into a steel frame, making it suitable for placement in any community. The transparent design allows spectators to easily follow the game. The goal size regulations of FIFA Futsal and IHF Handball. The basketball hoop is positioned at the official NBA height.

Our basketball hoops are designed with a curved shape, available in white color, and coated with weather-resistant fiberglass plastic. The basketball hoop is positioned at the official NBA height. The MUGA goals adhere to the offical size regulations set by FIFA Futsal and IHF Handball. These goals are designed to meet the specific dimensions required for these sports, ensuring a professional playing experience. Whether it's Futsal or Handball, these MUGA goals provide the perfect setup for competitive matches and training sessions.