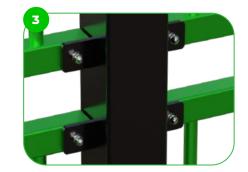

The MUGA is made of high-quality S235 steel, featuring vandal-proof stainless steel screws and nuts. It undergoes sandblasting for cleaning and receives a corrosion-resistant powder coating finish. Additionally, a galvanized surface option is available for enhanced protection and longevity.