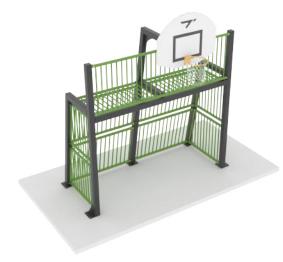

#### **MUGA Goal End S**

The vertical tubes are spaced closely together, ensuring that small balls like field hockey balls remain within the pitch constantly. We have achieved a highly vandal-proof structure by integrating the tubes into a steel frame, making it suitable for placement in any community. The transparent design allows spectators to easily follow the game. The goal size regulations of FIFA Futsal and IHF Handball. The basketball hoop is positioned at the official NBA height.

Our basketball hoops are designed with a curved shape, available in white color, and coated with weather-resistant fiberglass plastic. The basketball hoop is positioned at the official NBA height. The MUGA goals adhere to the offical size regulations set by FIFA Futsal and IHF Handball. These goals are designed to meet the specific dimensions required for these sports, ensuring a professional playing experience. Whether it's Futsal or Handball, these MUGA goals provide the perfect setup for competitive matches and training sessions.