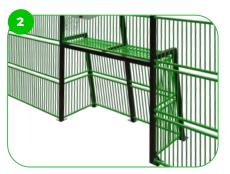

#### **MUGA Goal End S**

The vertical tubes are spaced closely together, ensuring that small balls like field hockey balls remain within the pitch constantly. We have achieved a highly vandal-proof structure by integrating the tubes into a steel frame, making it suitable for placement in any community. The transparent design allows spectators to easily follow the game. The goal size regulations of FIFA Futsal and IHF Handball. The basketball hoop is positioned at the official NBA height.

The MUGA is made of high-quality S235 steel, featuring vandal-proof stainless steel screws and nuts. It undergoes sandblasting for cleaning and receives a corrosion-resistant powder coating finish. Additionally, a galvanized surface option is available for enhanced protection and longevity.