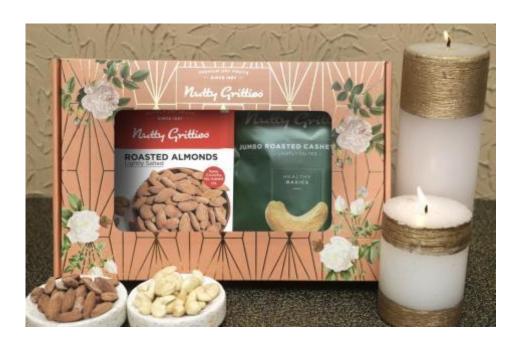

**Nutty Gritties: Sports Mix 54gm** 

Nutty Gritties Southern Pepper Cashew Nuts (21 g Each )

**Nutty Gritties: Jumbo California Almonds 200gm** 

Signature Gift Box - Jumbo Roasted Almonds 200g, Jumbo Roasted Cashew Nuts 200g - 400g