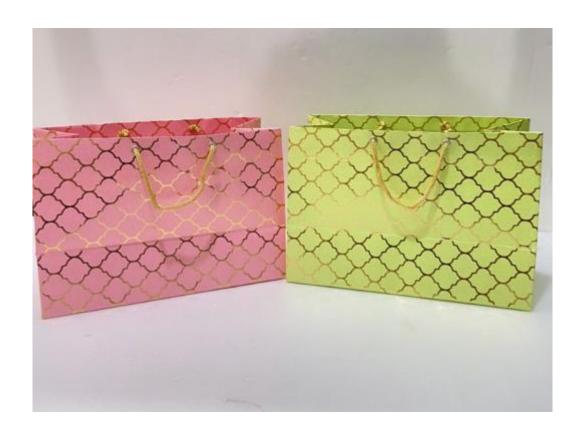

**Metal Round Basket** 

**Features** 

Size: 10"X2" | Metal

**Premium Moroccan Foiling Paper Bags** 