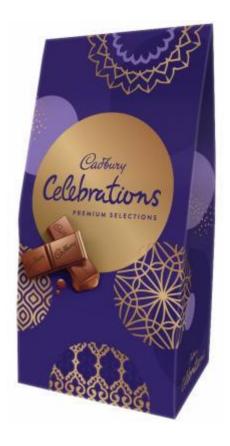

Cadbury – Vertical Pack

**Cadbury – Silk Special Selection** 

**Cadbury – Rick Dry Fruit Collection** 

 $Cadbury-Celebrations \ (Small-1pc)$ 

 $Cadbury-Celebrations\ (Medium-1pc)$ 

 $Cadbury-Celebrations \ (Large-1pc)$ 