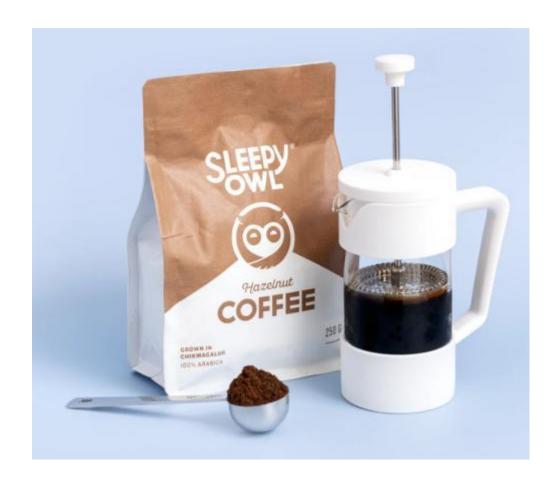

**Sleepy Owl French Press & Ground Coffee** 

**Sleepy Owl Filter Coffee Kit** 

**Sleepy Owl Cold Brew Starter Kit** 

**GreenBrrew: Green Coffee Beans Powder** 

**Features** Natural | Organic

& Stirred: Margarita Mix