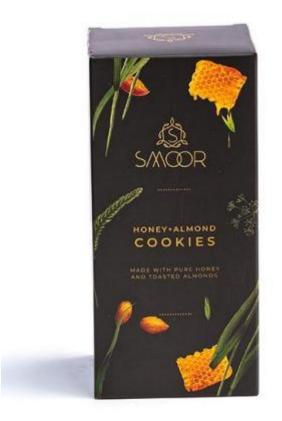

#### **Smoor Honey Almond Cookies**

**Features** nuts | Chocolate

**Smoor Her Chocolate Hamper** 

**Smoor CELEBRATION PACK – Small** 

Smoor CELEBRATION PACK – Large

**Almond Sensation** 

TRULY EXQUISITE HAMPER