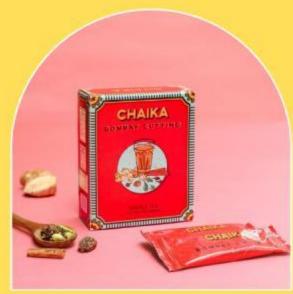

Kolkata Kadak | Dhaba Chai | Platform Chai | Firangi Chai

Chaika: Bombay Cutting Masala Chai Sachets

**Features**Instant | Hot Water Needed