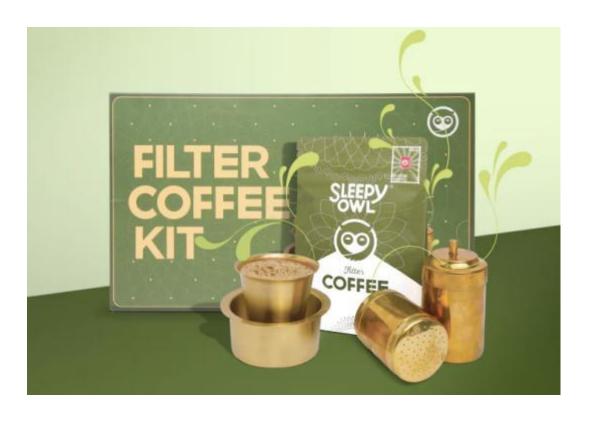

**Sleepy Owl French Press & Ground Coffee** 

**Sleepy Owl Filter Coffee Kit** 

**Sleepy Owl Cold Brew Starter Kit** 

**GreenBrrew: Green Coffee Beans Powder** 

**Features** Natural | Organic

& Stirred: Margarita Mix