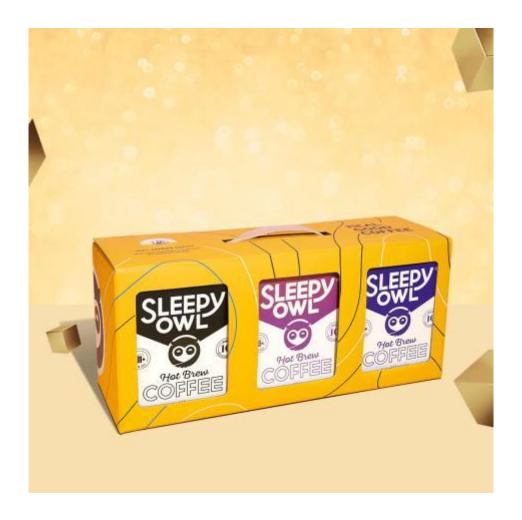

**Features**Brew it | Authentic

**Sleepy Owl – Hot Brew Original Coffee** 

**Features** Brew it | Authentic

**Sleepy Owl: Filter Coffee** 

**Sleepy Owl Set of 3 Hot Brew** 

**Sleepy Owl: Everything Box** 

**Sleepy Owl Latte Kit** 