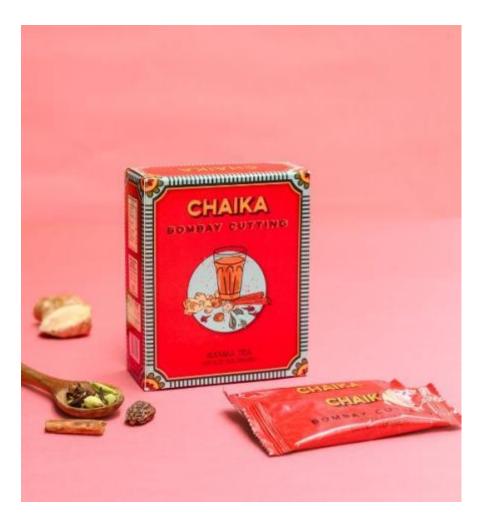

Kolkata Kadak | Dhaba Chai | Platform Chai | Firangi Chai

Chaika: Bombay Cutting Masala Chai Sachets

**Features**Instant | Hot Water Needed