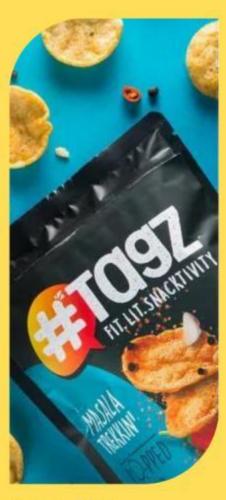

### **Other Gourmet**

**Tagz: Cream & Onion Popped Potato Chips** 

Other Variants Available:

Italian Cheese Dribblin | Masala Trekking | Salt Tripping

**Features**Less Fat | Gluten Free