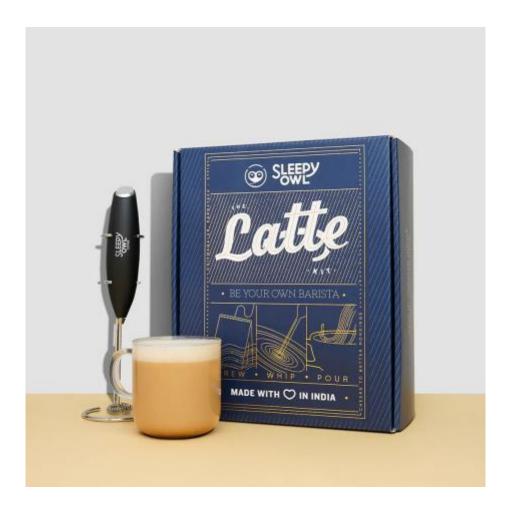

**Features**Brew it | Authentic

**Sleepy Owl – Hot Brew Original Coffee** 

**Features** Brew it | Authentic

**Sleepy Owl: Filter Coffee** 

**Sleepy Owl Set of 3 Hot Brew** 

**Sleepy Owl: Everything Box** 

**Sleepy Owl Latte Kit** 