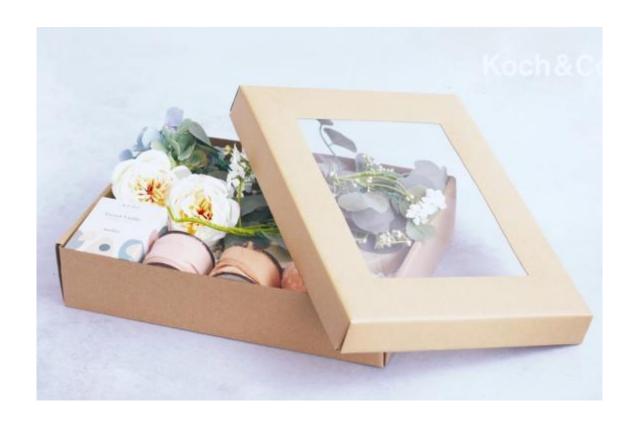

#### **Features**

Size: 8"X12"X6" | Foiling Paper

**E-flute Box** 

**Features** Foldable | Customizable

**Eco-friendly Box Packaging** 

**Features** Eco-friendly | Products Visible

Here are some of our preset boxes.