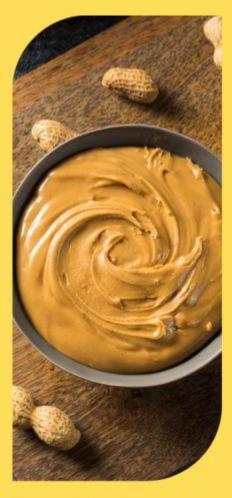

# Boost XXX Wellness

lemon Grass Green Tea

Honey Twigs Cinnamon infused Honey

True Elements Fitness
Dryfruit mix

Skipping Rope

Smoor luxe treat chocolate

**Peanut Butter** 

Waffles/ Cones