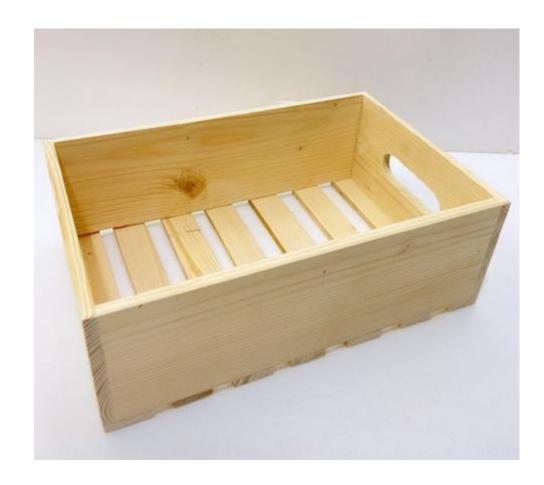

#### **Features**

Size: 10"X10"X4" | Pine Wood

**Wood Basket** 

**Features** 

Size: 8"X12"X3.5" | Pine Wood

**Wood Tray** 

**Features** 

Size: 8"X12"X4" | Pine Wood