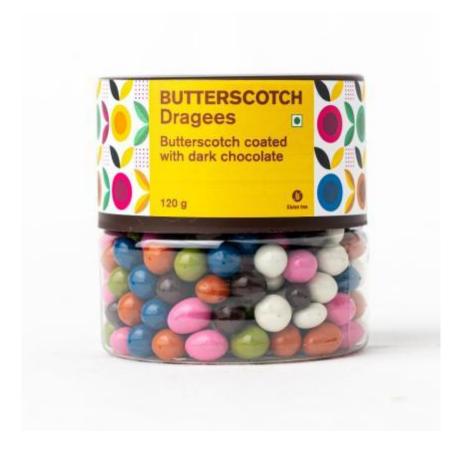

Entisi Chocolate coated Crunchy Hazelnut Dragees Jar

**Entisi Chocolate coated Butterscotch Dragees Jar** 

**Entisi Chocolate coated Cranberry Dragees** 

**Entisi Chocolate coated Almond Dragees** 