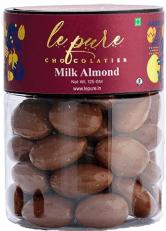

Le Pure 4 Aclyric Box - Each cube 75 gms

**Features**Assorted | Flavored

LePure: Pre Curate - 15 Chocolate Box - 225g

**Features** Assorted Nuts | Flavored

**LePure: Pre Curate – Milk Almonds** 

**Features** Almond Nuts | Milk Chocolate