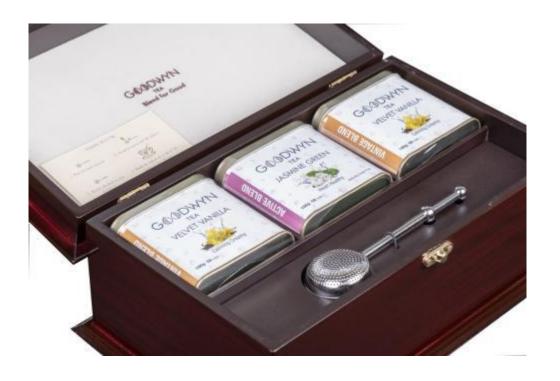

### Goodwyn Wooden Scroll Tea Set

### **Features**

Scroll Packaging | Indian Tea Flavors