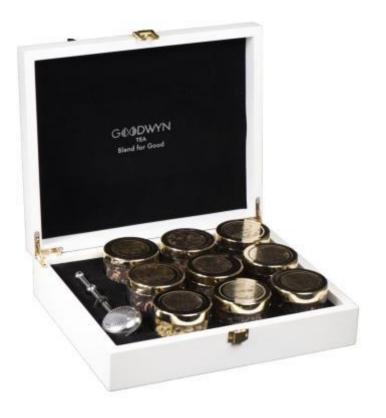

#### **Features**

Rose Romance | Jasmine Leaf





Tea Culture Keepsake

**Features** Easy Digest | Wood Box





**Tea Culture Everyday Elixir** 

## **Features**Easy Digest | Reusable Box







Organic India: Ayush KWATH 25 Tea Bags





#### Organic India Tulsi Green Tea Lemon Ginger 25 TB

**Features**Boost Stamina | Builds Immunity





Organic India: Ayush KWATH 25 Tea Bags

**Features**Boost Stamina | Improve Metabolism





### Goodwyn Wooden Scroll Tea Set

### **Features**

Scroll Packaging | Indian Tea Flavors





### Goodwyn IMMUNITY BOOSTING HEALTH GREEN TEA BOX, 60 TEA BAGS, 6 GREEN TEAS

#### **Features**

Immunity Boosting | Indian Tea Flavors





#### GOODWYN TEA ALLURING CHEST 60 TEA BAGS- A ROYAL EXOTIC WOODEN TEA BOX





### **GOODWYN** Exclusive gift chest box





### **GOODWYN Exclusive white elegant box**





Tea Box FLEUR - Gourmet Tea Gift Box





Tea Box Chai Montage





Tea Box Vernal - Assorted Tea Gift Box

**Features**Wooden | Indian Tea Flavors





Tea Box Perle - Holiday Ritual Gift Box





Tea Box Vivant - Indulgence Gift Box





Tea Box Gratitude Box





**Blue Tokai: Coffee Roasters** 

**Features**Brew it | Authentic





**Blue Tokai: Easy Pour (mixed)** 

**Features**Brew it | Authentic





Blue Tokai South Indian Filter Starter Kit

**Features**Brew it | Authentic





Blue Tokai Channi Coffee Kit

**Features**Brew it | Authentic





Blue Tokai Cold Brew Starter Kit 600 Ml

**Features**Brew it | Authentic





Blue Tokai South Indian Filter Starter Kit

**Features**Brew it | Authentic





**Sleepy Owl – Hot Brew Origina