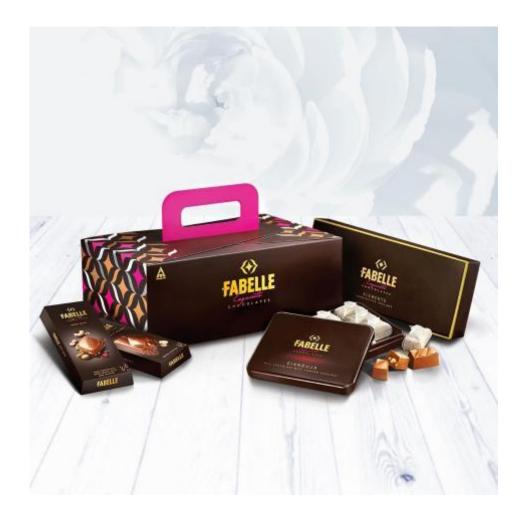

#### Ruchoks – Premium Diwali Box K1

**Fabelle Elegant Hamper** 

**Fabelle Grande Hamper** 

**Theobroma Almond Rocks** 

**Choko La Collective Two (Chocolate Hamper)** 

**Features**Mixed Mendiants and Honeycombs. | Gluten Free