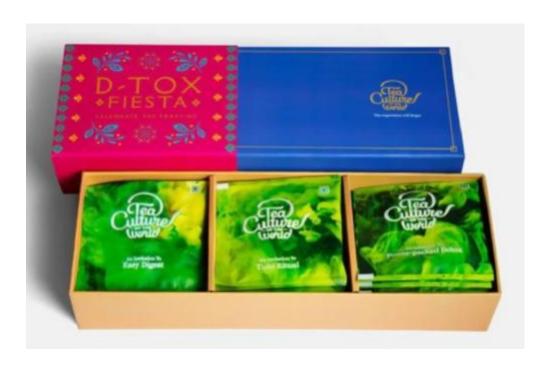

Chai | Firangi Chai



Chaika: Bombay Cutting Masala Chai Sachets

**Features**Instant | Hot Water Needed



#### Other Variants Available:

Pondy Peach and Passion Fruit | Beachy Litichi | Summery Watermelon | Tropical Pineapple



Chaika: Instant Ice Tea – Kashmiri Green Apple

**Features**Instant | Hot Water Needed





**Chaika Sampler Box | Try Bestselling Flavours** 

**Features**Instant | Hot Water Needed





**Tea Culture : Tulsi Sachets** 





**Tea Culture : Delightful Green Tea** 





Tea Culture : Classic Masala Chai





### **Tea Culture Bon Vivant Brewers Bag**

## **Features**Easy Digest | Reusable Box





**Tea Culture Breakfast Blends** 

#### **Features**

Easy Digest | Reusable Box





**Tea Culture Fresh & Fruity** 

### **Features** Fruit Bliss | Lemon Honey





### **Tea Culture Detox Fiesta**

**Features**Tulsi Ritual | Easy Digest





### Tea Culture of The World Feel Good - Delightful Green Tea, Tulsi Tea, Happy Immunity Tea

### **Features**Tulsi Ritual | Happy Immunity





Tea Culture of The World Exotic India - Masala Chai, Kashmiri Kahwa Tea, Assam Tea Combo Pack

#### **Features**

Kashmiri Kahwa | Sun Kissed Assam





Vintage Tea Box

## **Features**Easy Digest | Reusable Box





### **Mini Leaf Tales**

## **Features**Mesh Infuser | Healing Turmeric





**Tea Culture Wellness Collection - Ayurvedic Brews** 

### **Features** Healing Turmeric | Tulsi





**Tea Culture Wellness Collection - Floral Brews** 

#### **Features**

Rose Romance | Jasmine Leaf





Tea Culture Keepsake

**Features** Easy Digest | Wood Box





**Tea Cult