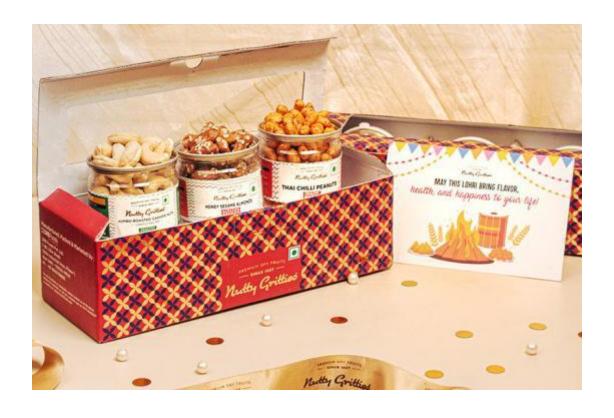

## **Dry Fruits**

Winter Gift Box - Honey Sesame Almonds 100g, Roasted & Salted Cashews 100g, Thai Chilli Peanuts 100g

**Features** Fresh | Crunchy

**Honey Twigs: Cinnamon infused Honey 80gm** 

**Features**Natural | Easy to pour