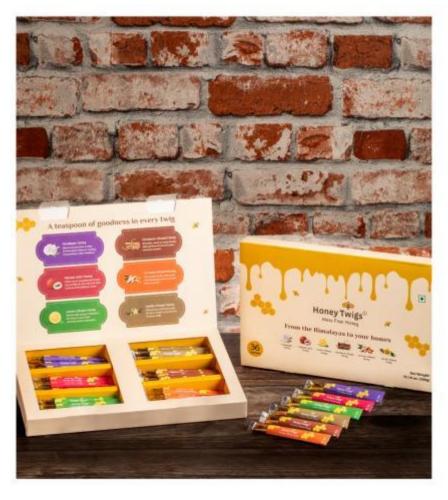

## **Dry Fruits**

Winter Gift Box - Honey Sesame Almonds 100g, Roasted & Salted Cashews 100g, Thai Chilli Peanuts 100g

**Features** Fresh | Crunchy

**Honey Twigs: Cinnamon infused Honey 80gm** 

**Features**Natural | Easy to pour

Other Variants Available: Lemon Infused | Litchi | Turmeric | Vanilla

Honey Gift Pack (6 Twigs x 6 Honey Variants) -Honey Twigs