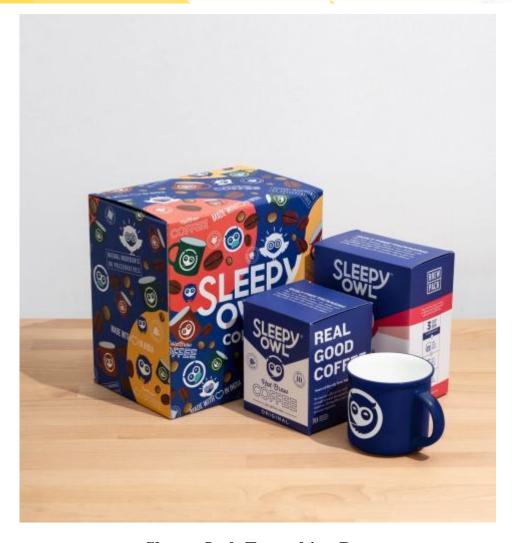

**Features**Brew it | Authentic

**Sleepy Owl – Hot Brew Original Coffee** 

**Features** Brew it | Authentic

**Sleepy Owl: Filter Coffee** 

**Sleepy Owl Set of 3 Hot Brew** 

**Sleepy Owl: Everything Box** 

**Sleepy Owl Latte Kit** 