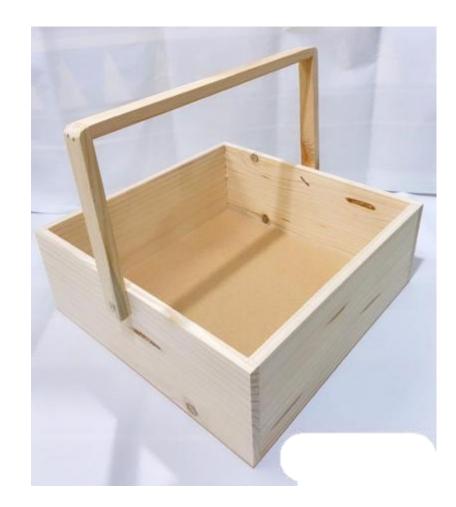

**Textured Fabric** 

**Features**Feature 1 | Feature 2 | feature 3

**Jute Box** 

**Features**Feature 1 | Feature 2 | feature 3

**Wood Basket** 

#### **Features**

Size: 10"X10"X4" | Pine Wood

**Wood Basket** 

**Features** 

Size: 8"X12"X3.5" | Pine Wood

**Wood Tray** 

**Features** 

Size: 8"X12"X4" | Pine Wood