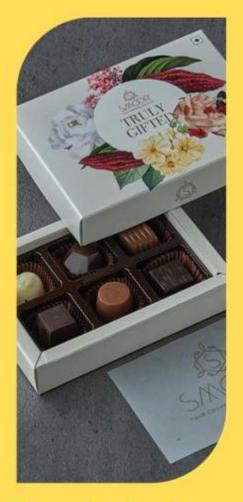

Pine Wood





**Wood Tray** 

**Features** 

Size: 8"X12"X4" | Pine Wood





**Metal Round Basket** 

**Features** 

Size: 10"X2" | Metal





**Premium Moroccan Foiling Paper Bags** 

#### **Features**

Size: 8"X12"X6" | Foiling Paper





**E-flute Box** 

**Features** Foldable | Customizable





**Eco-friendly Box Packaging** 

**Features** Eco-friendly | Products Visible



Here are some of our preset boxes.



## Chai pe Charcha



Chaika Bombay Cutting Tea



Open Secrets Choco-Almond Cookies



Pair of Chai Glasses



Pair of Coasters







Open Secrets Choco-Almond Cookies



Dibha Peri Peri Makhana



Coffee Tumbler



Coffee Infuser





# Boost XXX Wellness



lemon Grass Green Tea



Honey Twigs Cinnamon infused Honey



True Elements Fitness
Dryfruit mix



Skipping Rope



Smoor luxe treat chocolate



**Peanut Butter** 



Waffles/ Cones



**Choco Sticks** 

## Sweet Tooth



## Diwali Dhamaka



Kaju Katli Sweet



**Nutty Gritties Dry Fruit mix** 



Diya



Potpurri



4700BC Nutty Tuxedo Gourmet Popcorn



**Potato Chips** 



Mixed Fruit Juice



Gone Mad Choco Sticks



# Happy Hour



Jimmy's Cosmopolitan Cocktail



Rewynds Chilli Garlic Roasted Peanuts



Rewynd Chatpata Roasted Chana



Cocktail Glass



Bombay Sandwich Chutney



Naagin Hot Sauce



Desi popz tangy imli



Gone Mad Choco Sticks

## Desi Dhamaka'



## **About Us**

## BrandSTIK, a subsidiary of FOXBOX Retail offers promotional merchandise, rewards, loyalty, and company logo store solution for mid to large corporates.



3000+ Products and Custom Merchandising



Pan India and