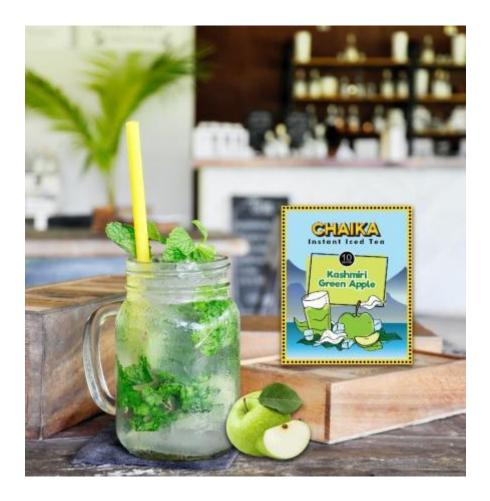

#### Other Variants Available:

Pondy Peach and Passion Fruit | Beachy Litichi | Summery Watermelon | Tropical Pineapple

Chaika: Instant Ice Tea – Kashmiri Green Apple

**Features**Instant | Hot Water Needed