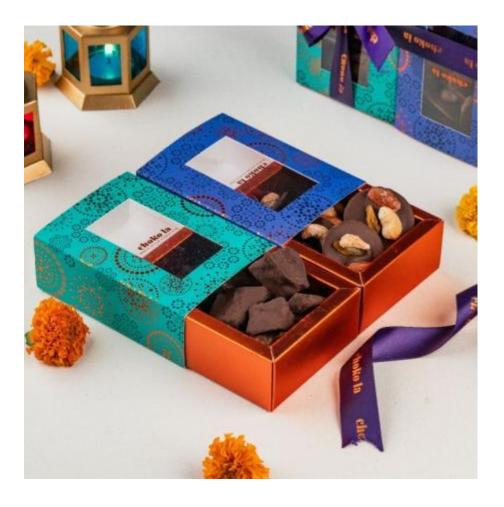

#### Ruchoks – Premium Diwali Box K1

**Fabelle Elegant Hamper** 

**Fabelle Grande Hamper** 

**Theobroma Almond Rocks** 

**Choko La Collective Two (Chocolate Hamper)** 

**Features**Mixed Mendiants and Honeycombs. | Gluten Free

**Choko La Collective Two (Chocolate Hamper)** 

# Features Mixed Mendiants, Mixed Cocoa Pods and Honeycombs | Gluten Free

Choko La Collective One (Cocoa Pod)-Chocolate Hamper

**Features**Cocoa Pod shaped chocolates | Gluten Free

Cadbury - Premium Assorted