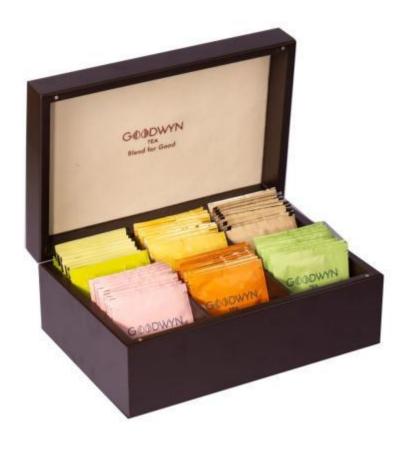

**Chaika Sampler Box | Try Bestselling Flavours** 

**Features**Instant | Hot Water Needed

**Tea Culture : Tulsi Sachets** 

**Tea Culture : Delightful Green Tea** 

Tea Culture : Classic Masala Chai