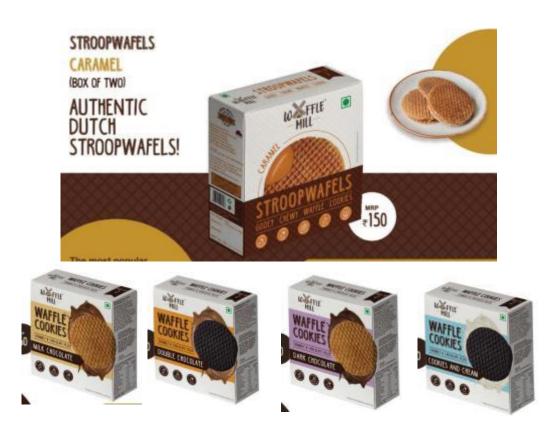

### Waffle Mill – Stroopwafels – Caramel – Box of 2

### **Features** 100% Eggless | No Trans Fat

 $Waffle\ Mill-Stroopwafels-Caramel-Box\ of\ 5$ 

**Features** 

100% Eggless | No Trans Fat

**Choko La Coffee Crunchettes** 

**Features** 100% Vegan Coffee | Gluten Free