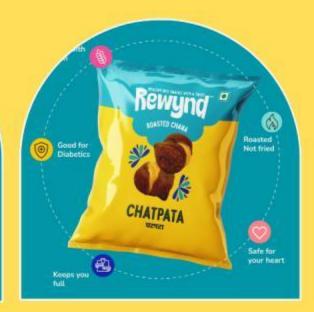

**Features**Roasted | Flavored

**Rewynd: Chatpata Roasted Chana** 

Other Variants Available: Haldi | Hing Jeera | Spicy Masala Features
Roasted | Flavored

Golden Sweet Potato with Peri-Peri - 90 gms