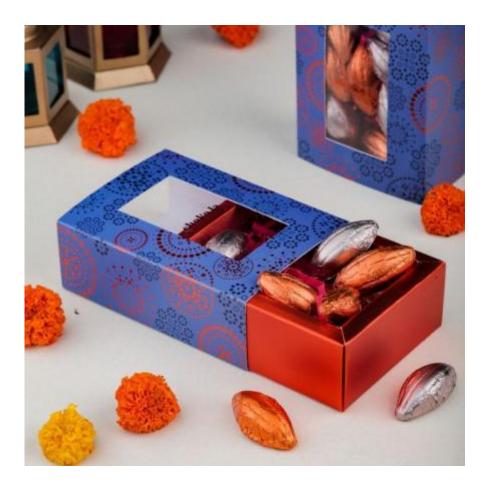

#### Ruchoks – Premium Diwali Box K1

**Fabelle Elegant Hamper** 

**Fabelle Grande Hamper** 

**Theobroma Almond Rocks** 

**Choko La Collective Two (Chocolate Hamper)** 

**Features**Mixed Mendiants and Honeycombs. | Gluten Free