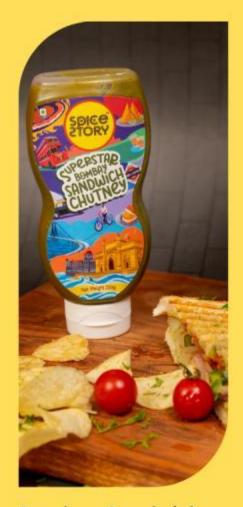

## Sauces & Dips

**Spice Story: Bombay Sandwich Chutney** 

**Features** Chutney | Dip

#### **Other Variants Available:**

Dilliwali Spicy Mint Chutney | Gujrati Tamarind Date Twister | Mumbai Schezwan | Kolkata Mango Mustard | much more

**Nutty Gritties: Himalayan Salt Mixed Nuts 100gms** 