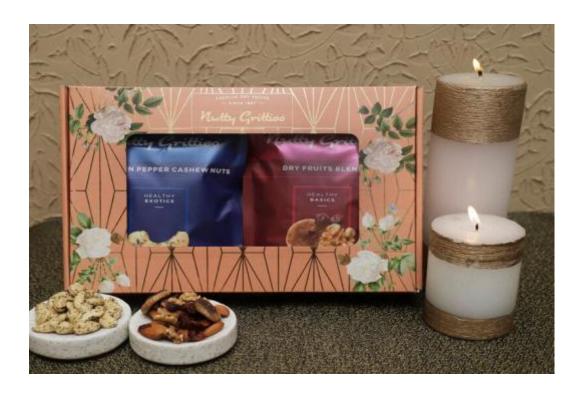

#### **Other Variants Available:**

Dilliwali Spicy Mint Chutney | Gujrati Tamarind Date Twister | Mumbai Schezwan | Kolkata Mango Mustard | much more

**Nutty Gritties: Himalayan Salt Mixed Nuts 100gms** 

**Nutty Gritties: Sports Mix 54gm** 

Nutty Gritties Southern Pepper Cashew Nuts (21 g Each )

**Nutty Gritties: Jumbo California Almonds 200gm** 

Signature Gift Box - Jumbo Roasted Almonds 200g, Jumbo Roasted Cashew Nuts 200g - 400g