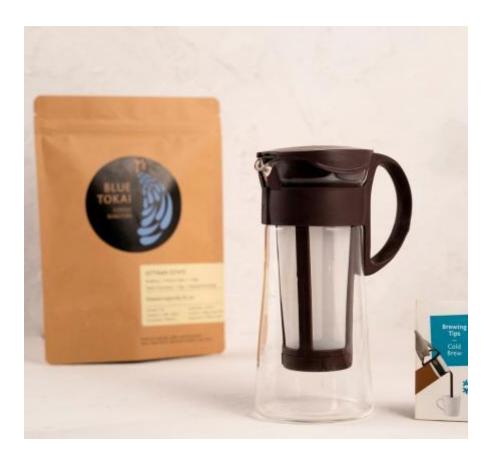

**Features**Brew it | Authentic

Blue Tokai Channi Coffee Kit

**Features**Brew it | Authentic

Blue Tokai Cold Brew Starter Kit 600 Ml

**Features**Brew it | Authentic

Blue Tokai South Indian Filter Starter Kit