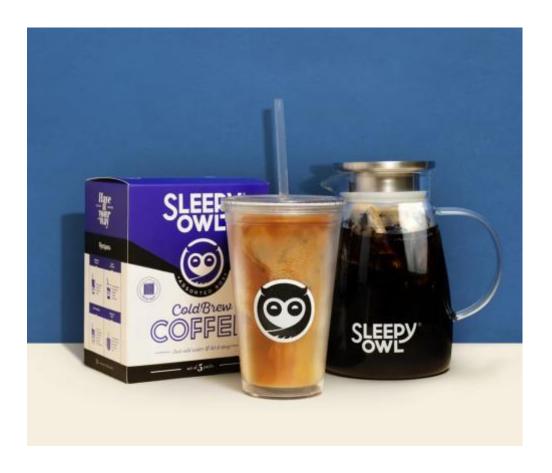

**Sleepy Owl French Press & Ground Coffee** 

**Sleepy Owl Filter Coffee Kit** 

**Sleepy Owl Cold Brew Starter Kit** 

**GreenBrrew: Green Coffee Beans Powder** 

**Features** Natural | Organic

& Stirred: Margarita Mix