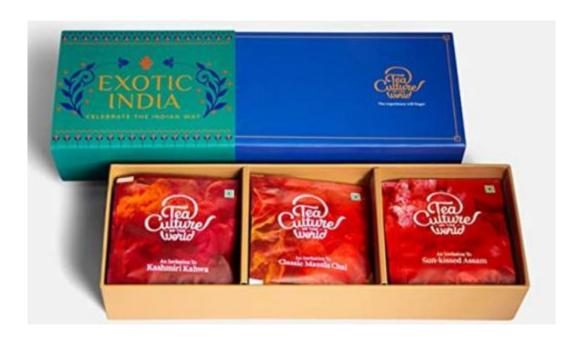

### **Features**Tulsi Ritual | Happy Immunity

Tea Culture of The World Exotic India - Masala Chai, Kashmiri Kahwa Tea, Assam Tea Combo Pack

#### **Features**

Kashmiri Kahwa | Sun Kissed Assam

Vintage Tea Box