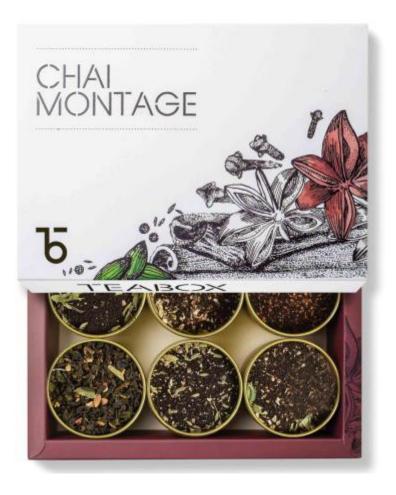

### **GOODWYN Exclusive white elegant box**

Tea Box FLEUR - Gourmet Tea Gift Box

Tea Box Chai Montage

Tea Box Vernal - Assorted Tea Gift Box

**Features**Wooden | Indian Tea Flavors

Tea Box Perle - Holiday Ritual Gift Box