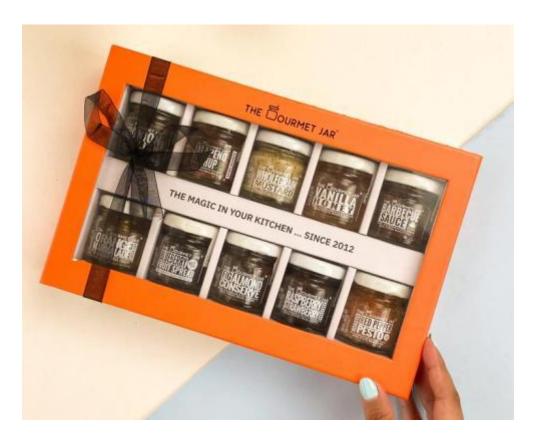

## **Features**Natural | Easy to pour

The Gourmet Jar: Mini Happiness Box

The Gourmet Jar: Mighty Happiness Box

The Gourmet Jar: The Bee-Nutty Trio

The Gourmet Jar: Vanilla Honey