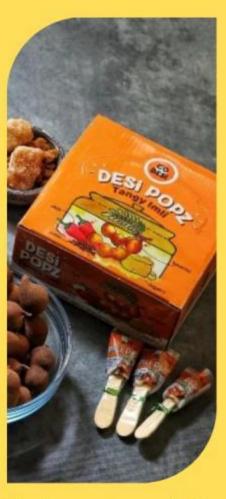

**Features**Low Calories | Fiber Rich

Dibha: Peri Peri Makhana

Other Variants Available: Salt and Pepper | Tandoori Masala | Tangy Chaska **Features**Good source of Calcium Builds Immunity

**Go Desi: Tangy Imli pops** 

**Features**Jaggery | Farm Sourced | Handmade

Sour Kacha Aam | Real Aam | Khatta Nimbu | Chilli Guava | Masala Jamun

**Rewynd: Spicy Masala roasted Peanuts** 

**Other Variants Available:** 

Salted | Hing Jeera | Cheese Tomato | Tangy Mint | Chilli Garlic | Black Pepper