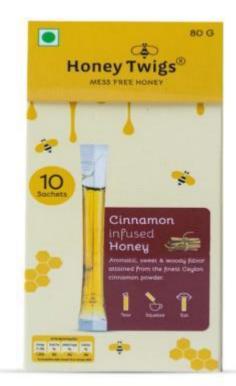

## **Dry Fruits**

Winter Gift Box - Honey Sesame Almonds 100g, Roasted & Salted Cashews 100g, Thai Chilli Peanuts 100g

**Features** Fresh | Crunchy

**Honey Twigs: Cinnamon infused Honey 80gm** 

**Features**Natural | Easy to pour

Other Variants Available: Lemon Infused | Litchi | Turmeric | Vanilla

Honey Gift Pack (6 Twigs x 6 Honey Variants) -Honey Twigs