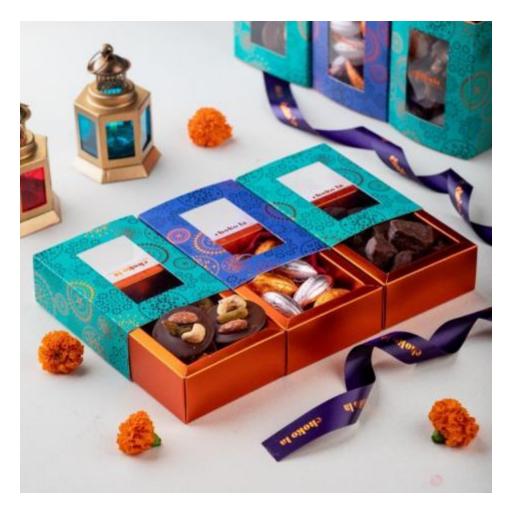

#### Ruchoks – Premium Diwali Box K1

**Fabelle Elegant Hamper** 

**Fabelle Grande Hamper** 

**Theobroma Almond Rocks** 

**Choko La Collective Two (Chocolate Hamper)** 

**Features**Mixed Mendiants and Honeycombs. | Gluten Free

**Choko La Collective Two (Chocolate Hamper)** 

# Features Mixed Mendiants, Mixed Cocoa Pods and Honeycombs | Gluten Free

Choko La Collective One (Cocoa Pod)-Chocolate Hamper

**Features**Cocoa Pod shaped chocolates | Gluten Free

Cadbury - Premium Assorted