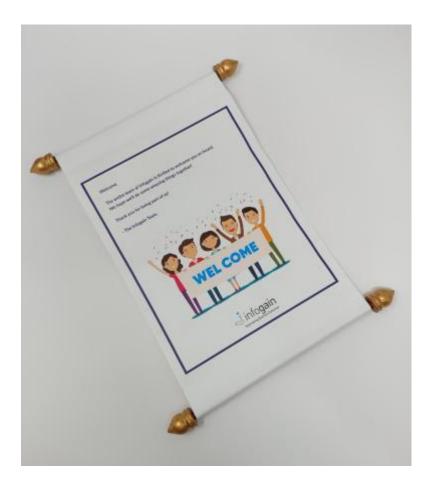

ox





The Gourmet Jar: The Bee-Nutty Trio





The Gourmet Jar: Vanilla Honey



## **Popcorns**



4700BC: Nutty Tuxedo Chocolate Popcorn 150gm

Other Variants Available:

Himalayan Salt Caramel | Mocha Walnut Chocolate

**Features** Premium | Exquisite



## **Popcorns**



4700BC: Himalayan salt caramel Popcorn 125gm

**Features** Premium | Exquisite



### **Other Gourmet**



**Tagz: Cream & Onion Popped Potato Chips** 

Other Variants Available:

Italian Cheese Dribblin | Masala Trekking | Salt Tripping

**Features**Less Fat | Gluten Free



### **Other Gourmet**



**Open Secrets Cookies (18pcs)** 

Other Variants Available:

Italian Cheese Dribblin | Masala Trekking | Salt Tripping

**Features**Less Fat | Gluten Free







**Greeting Card** 







**Custom Thank-you Card** 





**Custom Thank-you Scroll** 





#### Medium size basket



**PU Basket** 

**Features** 

Feature 1 | Feature 2 | feature 3





**Paper Rexin** 

**Features**Feature 1 | Feature 2 | feature 3





**Gift Hamper Basket** 

**Features**Feature 1 | Feature 2 | feature 3





**Textured Fabric** 

**Features**Feature 1 | Feature 2 | feature 3





**Jute Box** 

**Features**Feature 1 | Feature 2 | feature 3





**Wood Basket** 

#### **Features**

Size: 10"X10"X4" | Pine Wood





**Wood Basket** 

**Features** 

Size: 8"X12"X3.5" | Pine Wood





**Wood Tray** 

**Features** 

Size: 8"X12"X4" | Pine Wood





**Metal Round Basket** 

**Features** 

Size: 10"X2" | Metal





**Premium Moroccan Foiling Paper Bags** 

#### **Features**

Size: 8"X12"X6" | Foiling Paper





**E-flute Box**