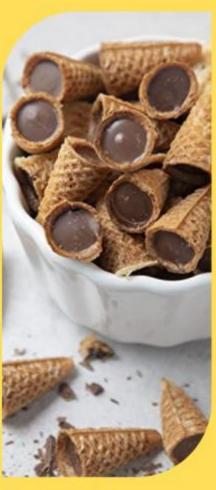

# Boost XXX Wellness

lemon Grass Green Tea

Honey Twigs Cinnamon infused Honey

True Elements Fitness
Dryfruit mix

Skipping Rope

Smoor luxe treat chocolate

**Peanut Butter** 

Waffles/ Cones