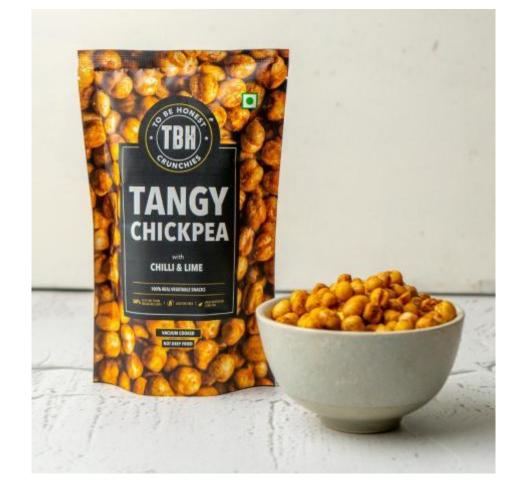

Tangy Chickpea with Chilli and Lime (110 gms)

**Features** Gluten Free | Vegan

The Sweet Blend: Kesar Crunch

**Features** Aromatic | Traditional Fusion

The Sweet Blend: Crunch Box

**Features** Aromatic | Traditional Fusion