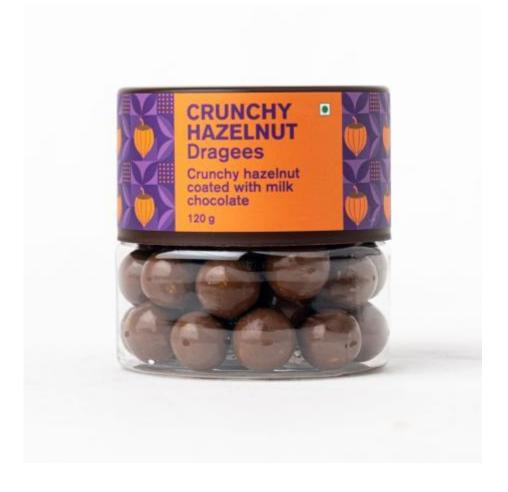

Entisi Chocolate coated Crunchy Hazelnut Dragees Jar

**Entisi Chocolate coated Butterscotch Dragees Jar** 

**Entisi Chocolate coated Cranberry Dragees** 

**Entisi Chocolate coated Almond Dragees** 