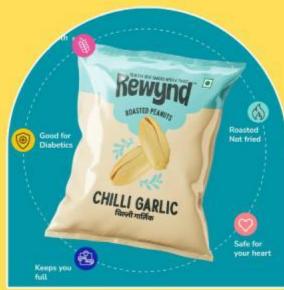

**Features**Jaggery | Farm Sourced | Handmade

Sour Kacha Aam | Real Aam | Khatta Nimbu | Chilli Guava | Masala Jamun

**Rewynd: Spicy Masala roasted Peanuts** 

**Other Variants Available:** 

Salted | Hing Jeera | Cheese Tomato | Tangy Mint | Chilli Garlic | Black Pepper

**Features**Roasted | Flavored

**Rewynd: Chatpata Roasted Chana** 

Other Variants Available: Haldi | Hing Jeera | Spicy Masala Features
Roasted | Flavored

Golden Sweet Potato with Peri-Peri - 90 gms