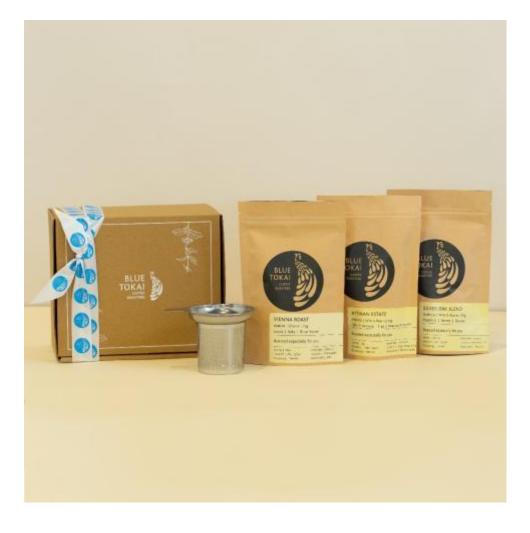

Tea Box Vivant - Indulgence Gift Box

Tea Box Gratitude Box

**Blue Tokai: Coffee Roasters** 

**Features**Brew it | Authentic

**Blue Tokai: Easy Pour (mixed)** 

**Features**Brew it | Authentic

Blue Tokai South Indian Filter Starter Kit