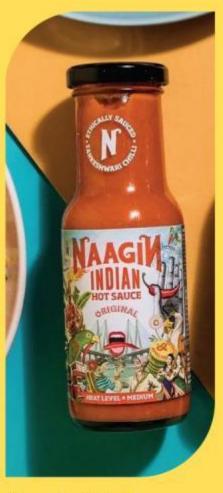

## Sauces & Dips

**Naagin India: The Original Hot Sauce** 

**Other Variants Available:** Smoky Bhoot | Kantha Bomb **Features**Spice Flavors | Elegant