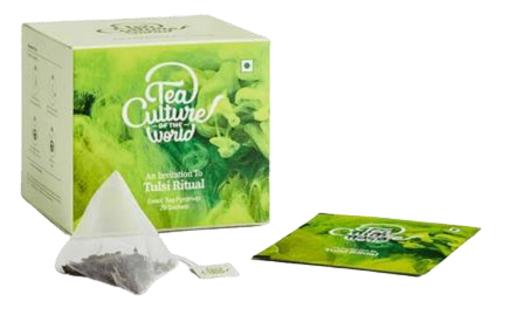

### **Tea Culture Detox Fiesta**

**Features**Tulsi Ritual | Easy Digest

### Tea Culture of The World Feel Good - Delightful Green Tea, Tulsi Tea, Happy Immunity Tea

### **Features**Tulsi Ritual | Happy Immunity

Tea Culture of The World Exotic India - Masala Chai, Kashmiri Kahwa Tea, Assam Tea Combo Pack