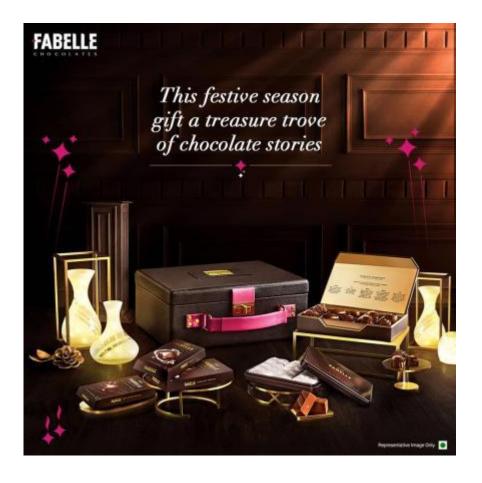

#### Ruchoks – Premium Diwali Box K1

**Fabelle Elegant Hamper** 

**Fabelle Grande Hamper** 

**Theobroma Almond Rocks** 

**Choko La Collective Two (Chocolate Hamper)** 

**Features**Mixed Mendiants and Honeycombs. | Gluten Free