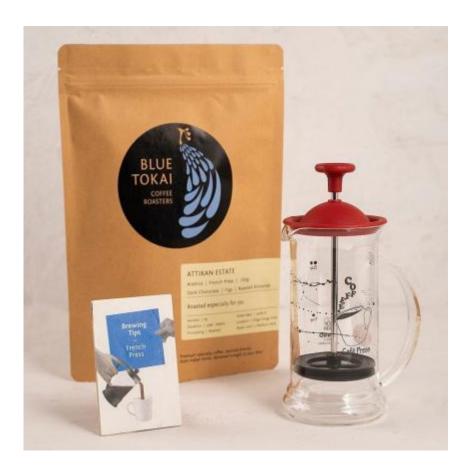

Tea Box Vivant - Indulgence Gift Box

Tea Box Gratitude Box

**Blue Tokai: Coffee Roasters** 

**Features**Brew it | Authentic

**Blue Tokai: Easy Pour (mixed)** 

**Features**Brew it | Authentic

Blue Tokai South Indian Filter Starter Kit

**Features**Brew it | Authentic

Blue Tokai Channi Coffee Kit

**Features**Brew it | Authentic

Blue Tokai Cold Brew Starter Kit 600 Ml

**Features**Brew it | Authentic

Blue Tokai South Indian Filter Starter Kit