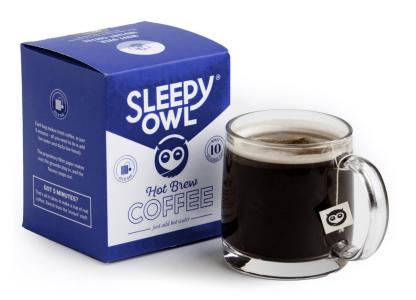

**Features**Brew it | Authentic

**Sleepy Owl – Hot Brew Original Coffee** 

**Features** Brew it | Authentic

**Sleepy Owl: Filter Coffee** 

**Sleepy Owl Set of 3 Hot Brew** 

**Sleepy Owl: Everything Box** 

**Sleepy Owl Latte Kit** 