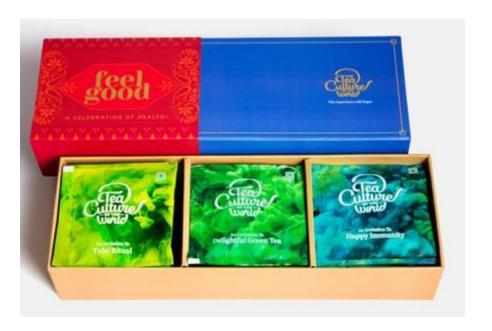

### Tea Culture of The World Feel Good - Delightful Green Tea, Tulsi Tea, Happy Immunity Tea

### **Features**Tulsi Ritual | Happy Immunity

Tea Culture of The World Exotic India - Masala Chai, Kashmiri Kahwa Tea, Assam Tea Combo Pack