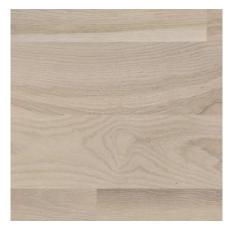

#### Natural Collection

1 Strip Ash Elite Matt Lacquered Gloss 15-20% Square edges

#23009 3 Strip Ash Elite Matt Lacquered Gloss 15-20%

#21054 **1 Strip Ash Elegant Matt Lacquered Gloss 15-20%** Square edges

3 Strip Ash Elegant Matt Lacquered Gloss 15-20%

1 Strip Ash Elegant Pure Line Extra Matt Lacquered Gloss 5%
Brushed
2 side bevel

3 Strip Ash Elegant Pure Line Extra Matt Lacquered Gloss 5% Light brushed