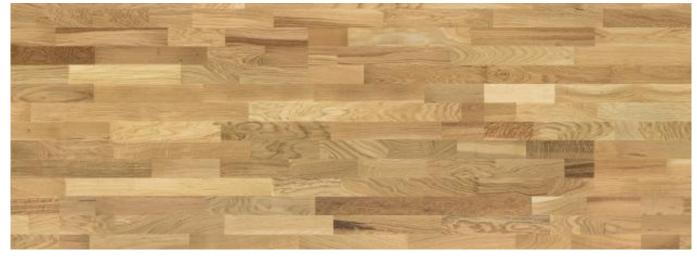

#### Natural Collection

Oak Art Design Solo Matt Lacquered Gloss 15-20%

3 Strip Oak Town Pure Line Extra Matt Lacquered Gloss 5%

Oak Art Design Trio Matt Lacquered Gloss 15-20%

3 Strip Oak Nordic Pure Line Extra Matt Lacquered Gloss 5%

3 Strip Oak Nordic Matt Lacquered Gloss 15-20%

#12016 2 Strip Oak Natur Pure Line Extra Matt Lacquered Gloss 5% Light brushed

3 Strip Oak Village Matt Lacquered Gloss 15-20% Light brushed

3 Strip Oak Village Pure Line Extra Matt Lacquered Gloss 5% Brushed