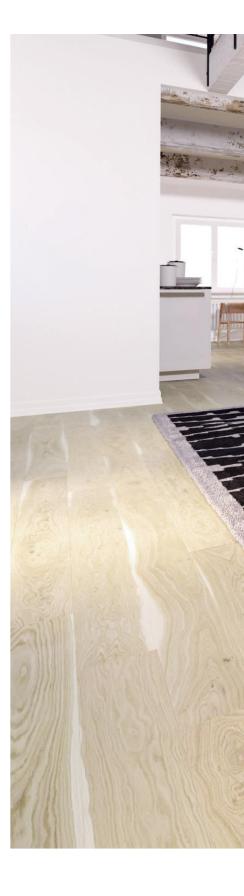

a Matt Lacquered Gloss 5% Brushed 2 side bevel

## Inspired by Nature

Light and bright floors will perfectly suit interiors that need more light. These floors will increase space at your home. Dependent on the interior decoration, they will look warmer or cooler.

White Collection

#### White Collection



1 Strip Oak Town Bianco Perla UV-Oil Light brushed Square edges



#16002 **1 Strip Oak Nova Elite Latte Extra Matt Lacquered Gloss 5%** Light brushed Square edges



#11080 **1 Strip Oak Nordic White Matt Lacquered Gloss 15-20%** Square edges



#11162

**1 Strip Oak CD Latte UV-Oil** Light brushed 2 side bevel



1 Strip Oak Vivid Buckingham Extra Matt Lacquered Gloss 5-11% Light brushed 2 side bevel



1 Strip Oak Village Silver Moon Matt Lacquered Gloss 15-20% Brushed Square edges





#11155

1 Strip Oak Nordic London Extra Matt Lacquered Gloss 5-11% Light brushed

2 side bevel

#### White Collection



3 Strip Oak Town Bianco Perla Matt Lacquered Gloss 15-20% Brushed



#13048 **3 Strip Oak Village Frost Ivory Pores** UV-Oil Brushed



#13202 3 Strip Oak Promo White Extra Matt Lacquered Gloss 5-11% Light brushed



3 Strip Oak Village Latte UV-Oil Light brushed



3 Strip Oak Nordic Argentum Matt Lacquered Gloss 15-20% Brushed



3 Strip Oak Nordic Silver Moon Matt Lacquered Gloss 15-20% Brushed



3 Strip Ash Elite Silver Moon Matt Lacquered Gloss 15-20% Brushed



#23058 **3** Strip Ash Elite White Extra Matt Lacquered Gloss 5% Light brushed



3 Strip Ash Elite Bianco Perla Extra Matt Lacquered Gloss 5% Light brushed



#23015 3 Strip Ash Elegant White Matt Lacq