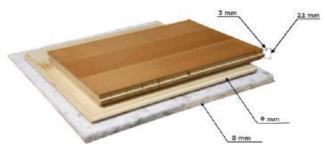

#### Nova Eco

#16005 **1 Strip Oak Nova Elite Sardstone Extra Matt Lacquered Gloss 5%** Light Brushed Square edges