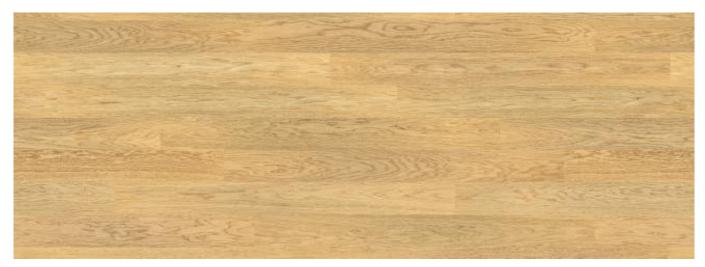

#### Natural Collection

1 Strip Oak City Matt Lacquered Gloss 15-20%

Square edges

#11157 **1 Strip Oak Elite Pure Line Extra Matt Lacquered Gloss 5%** Brushed 2 side bevel

1 Strip Oak Nova Pure Line Extra Matt Lacquered Gloss 5% Light brushed Square edges