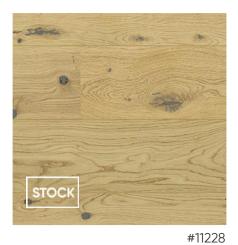

STOCK

1 Strip Oak Ranch Matt Lacquered Gloss 15-20% Square edges

#1 **1 Strip Oak Village Extra Matt Lacquered Gloss 5%** Brushed 2 side bevel