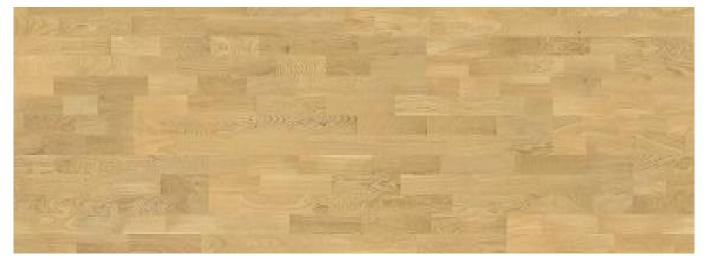

#### Natural Collection

Oak Art Design Solo Matt Lacquered Gloss 15-20%

3 Strip Oak Town Pure Line Extra Matt Lacquered Gloss 5%

Oak Art Design Trio Matt Lacquered Gloss 15-20%

3 Strip Oak Nordic Pure Line Extra Matt Lacquered Gloss 5%