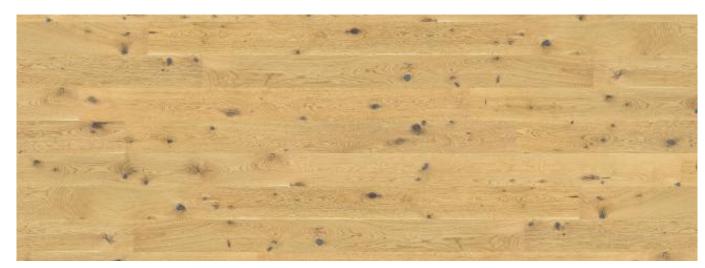

#### Natural Collection

1 Strip Oak City Matt Lacquered Gloss 15-20%

Square edges

#11157 **1 Strip Oak Elite Pure Line Extra Matt Lacquered Gloss 5%** Brushed 2 side bevel

1 Strip Oak Nova Pure Line Extra Matt Lacquered Gloss 5% Light brushed Square edges