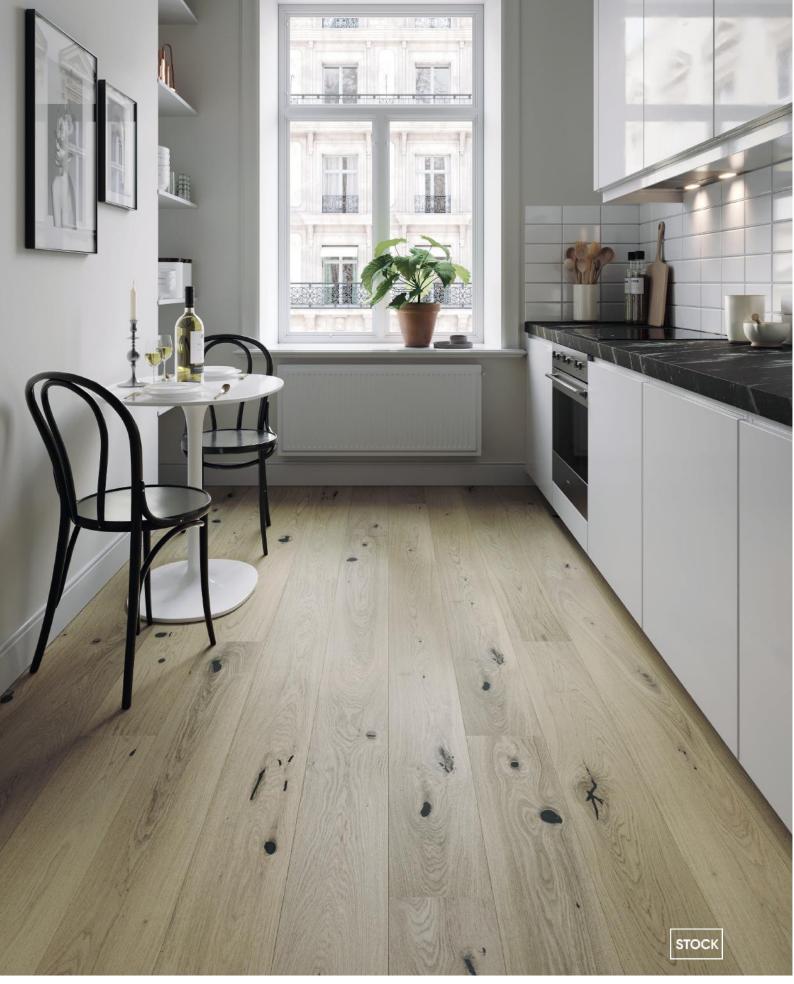

STOCK

1 Strip Oak Ranch Matt Lacquered Gloss 15-20% Square edges

#1 **1 Strip Oak Village Extra Matt Lacquered Gloss 5%** Brushed 2 side bevel