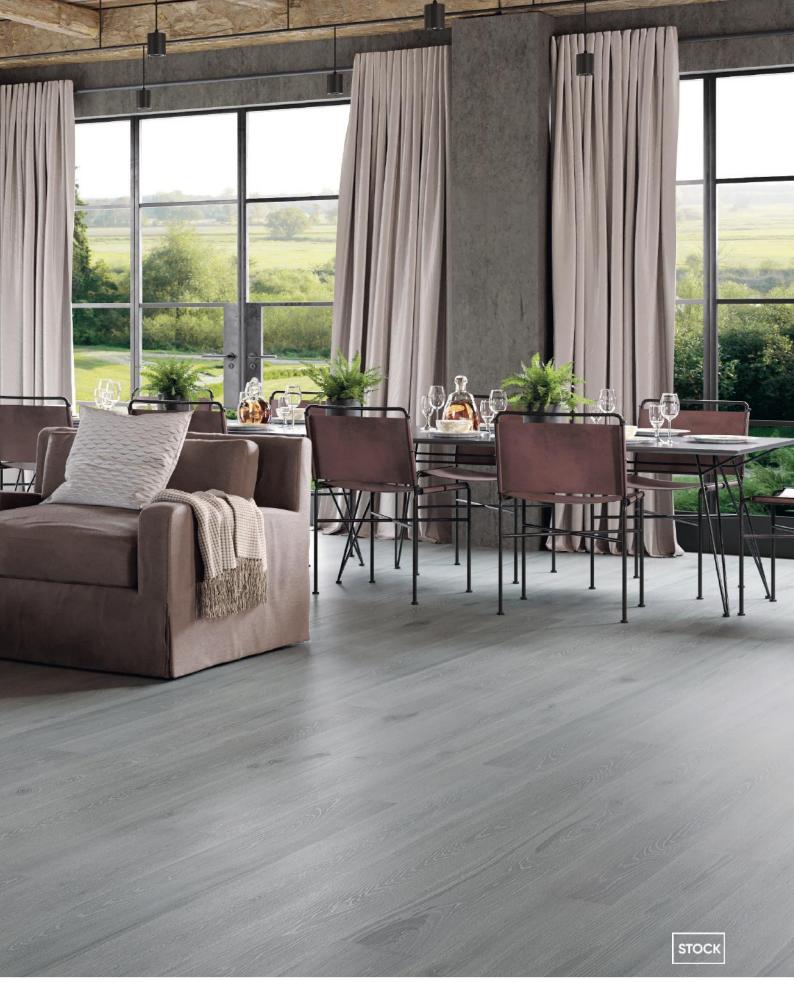

STOCK

1 Strip Oak Ranch Matt Lacquered Gloss 15-20% Square edges

#1 **1 Strip Oak Village Extra Matt Lacquered Gloss 5%** Brushed 2 side bevel