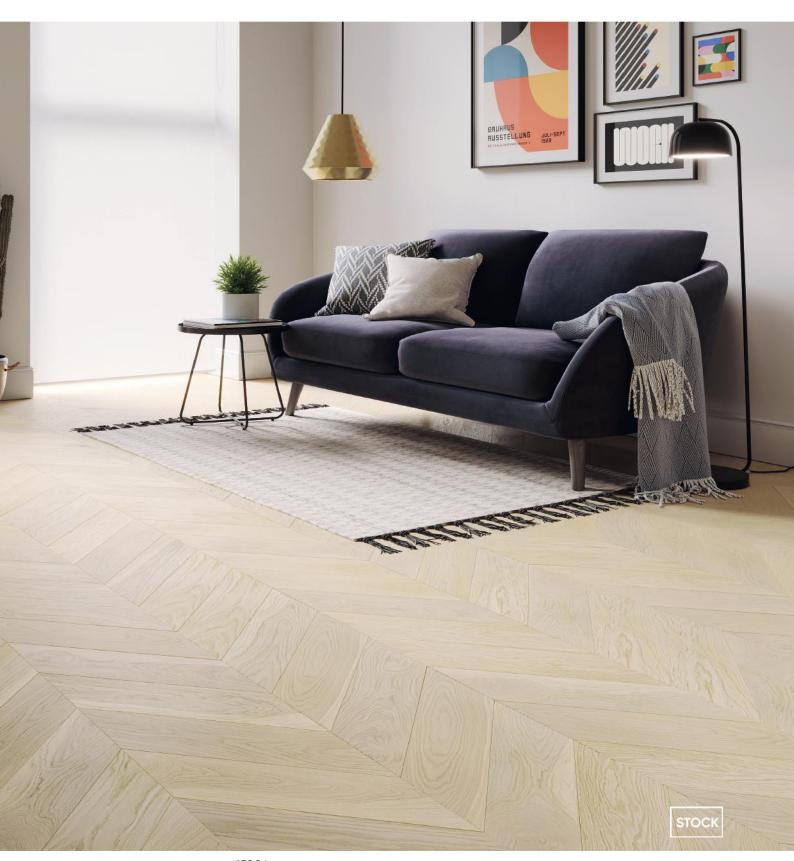

Gloss 15-20% Brushed



#23058 **3** Strip Ash Elite White Extra Matt Lacquered Gloss 5% Light brushed



3 Strip Ash Elite Bianco Perla Extra Matt Lacquered Gloss 5% Light brushed



#23015 3 Strip Ash Elegant White Matt Lacquered Gloss 15-20%

#### White Collection



3 Strip Ash Elegant Nordic Extra Matt Lacquered Gloss 5% Light brushed



#24007 Herringbone Ash Elegant Nordic Extra Matt Lacquered Gloss 5% Light brushed 4 side bevel



#24010 Herringbone Ash Elegant Frost Ivory Pores Extra Matt Lacquered Gloss 5%

Light brushed



#14004 Herringbone Oak Town London Extra Matt Lacquered Gloss 10-15% 4 side bevel



#15012 Chevron Oak AB Latte Extra Matt Lacquered Gloss 5% Light brushed

4 side bevel



Herringbone Oak AB Latte Extra Matt Lacquered Gloss 5% Light Brushed 4 side bevel





#15006 Chevron Oak Nordic S Linen Extra Matt Lacquered Gloss 5% Light brushed 4 side bevel

#### White Collection





#21049

Square edges



#12001 2 Strip Oak Town White UV-Oil



1 Strip Ash Elite Silver Moon Matt Lacquered Gloss 15-20% Brushed Square edges



#21051 1 Strip Ash Elegant Bianco Perla Extra Matt Lacquered Gloss 5% Brushed Square edges



#23069 3 strip Ash Elegant Pearl Extra Matt Lacquered Gloss 5% Brushed



#21086 1 Strip Ash Elegant Nordic Extra Matt Lacquered Gloss 5% Liaht brushed 2 side bevel

#11202 Strip Oak Town Pearl Matt 1 Lacquered Gloss 15-20% Square edges



#21098 1 Strip Ash Elegant Pearl Extra Matt Lacquered Gloss 5% Brushed Square edges



#21072 **1 Strip Ash Elegant Frost Ivory Pores** Extra Matt Lacquered Gloss 5% Brushed 2 side bevel



1 Strip A