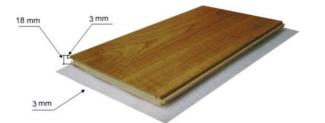

ted by tongue and groove locking system. Correctly connected panels form a system.

The adjacent systems form a unique looking surface.





Infinity Oak Sandstone Extra Matt Lacquered Gloss 5-11%

#### Inquiry process:

1. We receive from the customer estimated project quantity with the information about grading and surface treatment required

2. According to provided information we make an offer

3. After confirmation of the price we receive .CAD file from the customer with the room layout where flooring should be installed with information of flooring direction

- 4. Calculating total project quantity including waste
- 5. Signing a contract / start of production

Estimated production time is 10 to 14 weeks

#### Full module of 8 boards









#### ESTA SPORT

#### ESTA SPORT Fitness





| Characteristics          | Data                              |  |  |
|--------------------------|-----------------------------------|--|--|
| Flooring construction    | ESTA SPORT Fitness                |  |  |
| Construction height, mm  | 18 + 3 = 21                       |  |  |
| Species                  | Oak, Ash                          |  |  |
| Flooring dimensions, mm  | 18 x 204 x 2200                   |  |  |
| Finish                   | UV Sports Lacquer gloss<br>15-20% |  |  |
| Shock absorption, %      | 55                                |  |  |
| Vertical deformation, mm | 3,50                              |  |  |
| Constant of friction     | 0,94                              |  |  |
| Ball bounce, %           | 98                                |  |  |
| Rolling load,