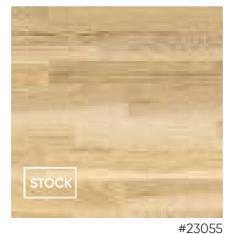

#### Natural Collection

1 Strip Ash Elite Matt Lacquered Gloss 15-20% Square edges

#23009 3 Strip Ash Elite Matt Lacquered Gloss 15-20%

#21054 **1 Strip Ash Elegant Matt Lacquered Gloss 15-20%** Square edges

3 Strip Ash Elegant Matt Lacquered Gloss 15-20%

1 Strip Ash Elegant Pure Line Extra Matt Lacquered Gloss 5%
Brushed
2 side bevel

3 Strip Ash Elegant Pure Line Extra Matt Lacquered Gloss 5% Light brushed