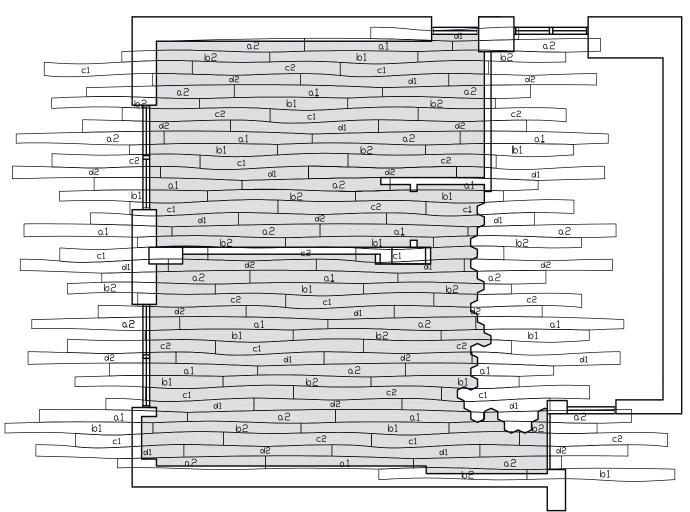

consists of a set of non-straight panels, jointed by tongue and groove locking system. Correctly connected panels form a system.

The adjacent systems form a unique looking surface.





Infinity Oak Sandstone Extra Matt Lacquered Gloss 5-11%

#### Inquiry process:

1. We receive from the customer estimated project quantity with the information about grading and surface treatment required

2. According to provided information we make an offer

3. After confirmation of the price we receive .CAD file from the customer with the room layout where flooring should be installed with information of flooring direction

- 4. Calculating total project quantity including waste
- 5. Signing a contract / start of production

Estimated production time is 10 to 14 weeks

#### Full module of 8 boards









#### ESTA SPORT

#### ESTA SPORT Fitness





| Characteristics          | Data                              |  |  |
|--------------------------|-----------------------------------|--|--|
| Flooring construction    | ESTA SPORT Fitness                |  |  |
| Construction height, mm  | 18 + 3 = 21                       |  |  |
| Species                  | Oak, Ash                          |  |  |
| Flooring dimensions, mm  | 18 x 204 x 2200                   |  |  |
| Finish                   | UV Sports Lacquer gloss<br>15-20% |  |  |
| Shock absorption, %      | 55                                |  |  |
| Vertical deformation, mm | 3,50                              |  |  |
| Constant of friction     | 0,94                              |  |  |
| Ball bounce, %           | 98