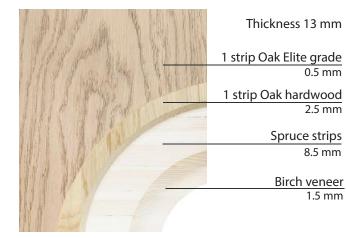

#### Natural Collection

1 Strip Oak City Matt Lacquered Gloss 15-20%

Square edges

#11157 **1 Strip Oak Elite Pure Line Extra Matt Lacquered Gloss 5%** Brushed 2 side bevel

1 Strip Oak Nova Pure Line Extra Matt Lacquered Gloss 5% Light brushed Square edges