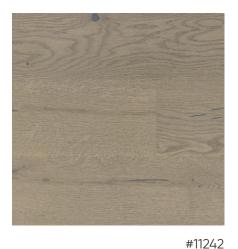

3 Strip Oak Nordic Matt Lacquered Gloss 15-20%

#12016 2 Strip Oak Natur Pure Line Extra Matt Lacquered Gloss 5% Light brushed

3 Strip Oak Village Matt Lacquered Gloss 15-20% Light brushed

3 Strip Oak Village Pure Line Extra Matt Lacquered Gloss 5% Brushed