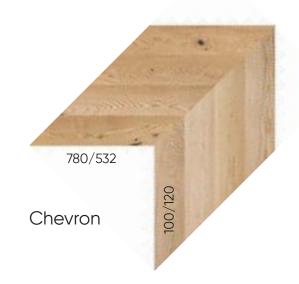

### Natural Collection

1 Strip Oak Rustic Dark Filler Extra Matt Lacquered Gloss 5% Brushed

2 side bevel

#15285 Chevron Oak AB Extra Matt Lacquered Gloss 5% Light brushed

4 side bevel

#15001 Chevron Oak Town Pure Line Extra Matt Lacquered Gloss 5% Light brushed 4 side bevel