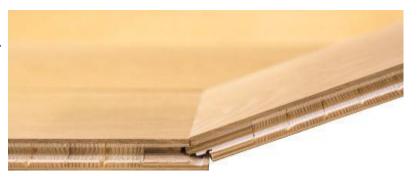

lot more maintenance, than lacquered surface. Lacquered surface is easy to clean and maintain but looks less natural. Estaparket offers innovative lacquering coating system that looks as natural as oiled surface and requires as little maintenance as traditional lacquered surface. The gloss level is only 5%.



**Classical Look Surface** 

Matt Lacquered Gloss 15-20%

Innovative Natural Look Surface



Extra Matt Lacquered Gloss 5%

#### Birch plywood insert for short end lock system

We use the strongest available material for short ends: birch plywood. The tension on the locks on short side of the boards can be extremely high, especially in dry climate periods. Softwood or artificial materials like HDF are often not able to withstand the tension which leads to open gaps between boards.



#### Filler stained to color of design

Filler repair at Estaparket factory is done only by hand, as it is the only way to achieve best quality.

The advantage of our filler is that it can be stained and is ECO friendly. This allows to have calm and natural look for also for the floors which have bigger knots.



Made by Estaparket stained filler



Made by Estaparket stained filler



Made by other factory only black filler

#### Fixed length boards

The boards always come in full length to show the luxury and beauty of the floors. We believe the proportion is vital for high-end flooring and short boards can ruin the look.



Fixed Length Boards; Estaparket



Random Length; Other Factory

#### Unique slow wood drying process

We produce the parquet boards only in the factory in Estonia