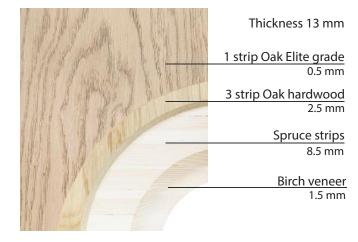

Making use of the latest technological advancements enabled the Company to manufacture a **high quality product from the very beginning.** 

The results of the tests made by independent laboratories show that the quality of ESTA Parket is on same or higher level compared to other premium parquet manufacturers, particularly in the quality of the finished surface.

The factory is capable of producing up to **2.5 million square meters** of parquet per year. In 2005 a new factory was built on the main Tallinn site and fitted out with the latest technically advanced machinery supplied by specialists in this field: Germany – Bürkle, Homag, Schröder, Sweden – Wood-Eye, Finland – Martek, Italy – Cefla/Sorbini, Costa.