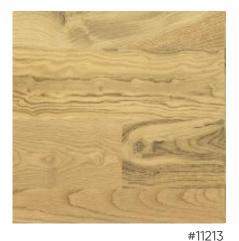

3 Strip Oak Classic Extra Matt Lacquered Gloss 5-11% Light brushed

#13203 **Matt** 

**3 Strip Oak Promo Extra Matt** Lacquered Gloss 5-11% Light brushed