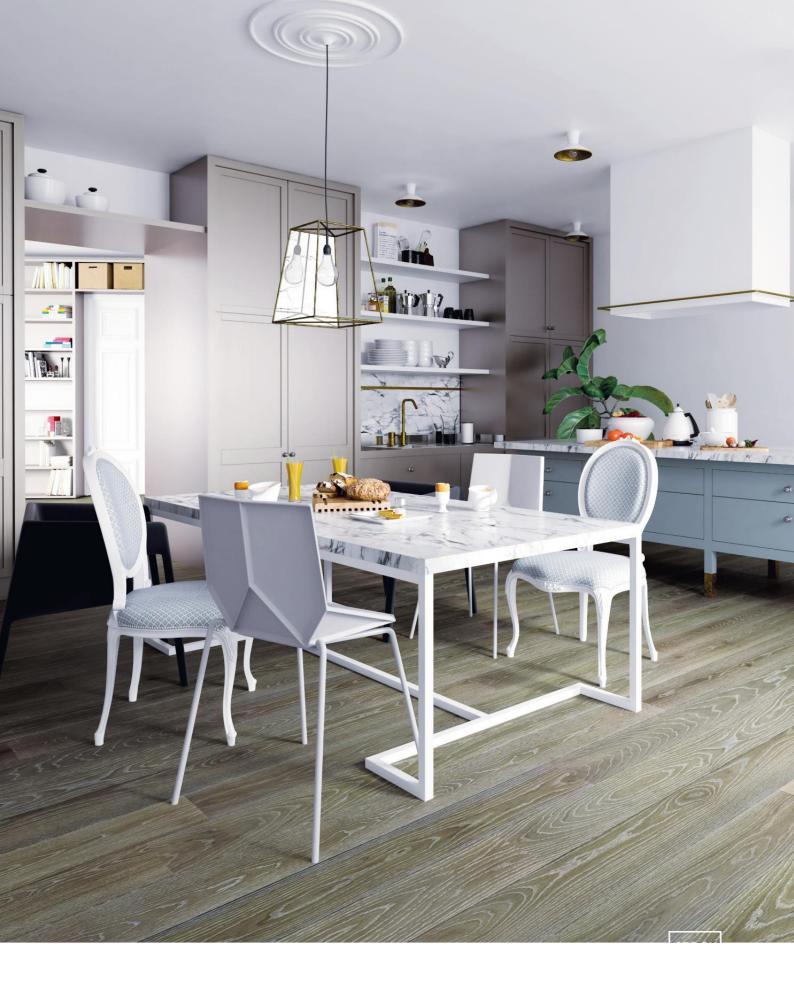

k Nordic S Lava Grey Extra Matt Lacquered Gloss 5% Light brushed 4 side bevel

### Grey Collection



**1 Strip Oak Town Stone Grey UV-Oil** Light brushed Square edges



#11078 **1 Strip Oak Town Dune Ivory Pores UV-Oil** Brushed Square edges



**1 Strip Oak Town Dune Stonewash Ivory Pores UV-Oil** Brushed

Square edges



#11111 1 Strip Oak Town Dusky Grey Matt Lacquered Gloss 15-20%



#11039 **1 Strip Oak Village Castle Grey UV- Oil** Light brushed Square edges



#13055 3 Strip Oak Village Olive Grey Ivory Pores UV-Oil Brushed



1 Strip Oak Town Rose Ebony Pores Matt Lacquered Gloss 15-20% Brushed Square edges



#11036

1 Strip Oak Town Victoria Stonewash Ivory Pores UV-Oil

Square edges



1 Strip Oak ABC Olive Grey Ivory Pores Extra Matt Lacquered Gloss 5% Brushed

2 side bevel



#11225 **1 Strip Oak Vivid Olive Grey Ivory Pores Extra Matt Lacquered Gloss 5%** Brushed 2 side bevel

#### Grey Collection



2 Strip Oak Town Stone Grey UV-Oil Light brushed



**3 Strip Oak Village Dusky Grey White Pores Matt Lacquered Gloss 15-20%** Brushed



#13023 3 Strip Oak Village Dusky Grey Matt Lacquered Gloss 15-20% Brushed



#13204 **3 Strip Oak Promo Grey Extra Matt Lacquered Gloss 5-11%** Light brushed



3 Strip Oak Village Rose Ebony Pores Matt Lacquered Gloss 15-20% Brushed



1 Strip Oak Village Kose Grey Pores Matt Lacquered Gloss 15-20% Brushed Square edges



1 Strip Oak BC Kose Grey Pores Extra Matt Lacquered Gloss 5% Brushed 2 side bevel



#11095

1 Strip Oak Village Antique Reactive Stain Pure Line Extra Matt Lacquered Gloss 5%

2 side bevel



1 Strip Oak BC