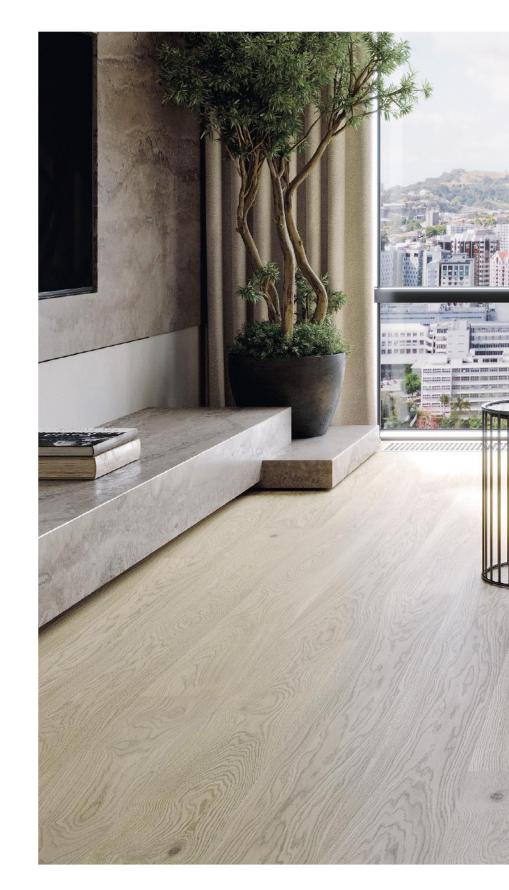

#### Inspired by Nature

This is a timeless classical collection that enhances beauty of raw wood. Innovative finishing options show the pure exquisiteness of natural wood.

#### Natural Collection

1 Strip Oak City Matt Lacquered Gloss 15-20%

Square edges

#11157 **1 Strip Oak Elite Pure Line Extra Matt Lacquered Gloss 5%** Brushed 2 side bevel

1 Strip Oak Nova Pure Line Extra Matt Lacquered Gloss 5% Light brushed Square edges