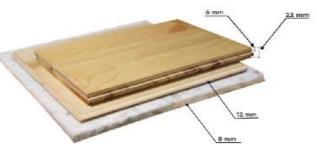

#### Nova Eco

#16005 **1 Strip Oak Nova Elite Sardstone Extra Matt Lacquered Gloss 5%** Light Brushed Square edges