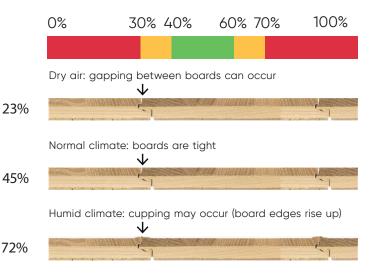

aning (recommended 1-2 times a month): vacuum clean and then sweep them with a slightly humid mop and using universal floor cleaners or very small amount of warm soapy water.

You should only sweep floors after you have cleaned them with vacuum cleaner, as otherwise you will sweep dust into the wooden pores.



#### Climate

Ideal climate for parquet boards is the same as for people: relative humidity 40-60% and temperature 14°C-23°C. Our parquet is made from real wood, natural living materials. Wood is adjusting according to climate (shrinking or expanding). Dry air (below 30% of Relative Humidity) is hazard not only for wooden floors, but also to humans, leading to asthma and other respiratory ailments. Too humid air will make your floors expand and make you feel fatigue and dehydrate.



#### Warranty

Estaparket offers limited warranty 30 years. Please see our warranty terms and conditions on our website.



### Installation guidance

There are 2 ways of installation we recommend: floating (click locking) and glue down (T&G connection).

Please check our manual on our web page.



#### Make sure before installation that:

• Rooms in new buildings should be ventilated and heated for at least one month before the parquet installation in order to reduce the moisture level.

- All plaster and paint works must be finished before parquet installation.
- Before laying the floor, the parquet boards should be stored flat unopened for at least 48 hours in the room where they are to be installed.
- During and after the fitting of flooring the relative humidity (RH) should be kept