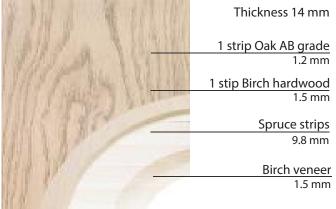

#### Nova Pro



Thickness 10-12 mm

1 strip Oak Elite grade 0.5 mm

> Birch plywood 9.5 to 11.5 mm

#### Available in 3 wood species







ash



walnut

NOVA is a truly innovative 100% wooden flooring in rare select grading with fixed sizes. We care about the future of our planet.

Save the planet, choose NOVA!



#19003 1 Strip Oak Tova Elite London Extra Matt Lacquered Gloss 5%

Light Brushed 2 side bevel

## TOVA COLLECTION

Tova is a veneered flooring product consisting of 100% wood.

Tova combined wear layer overall thickness is 4.2 mm with 3.0 mm hardwood mechanical layer and 1.2 mm decorative layer.

Thicker decorative layer allows us to make a surface beveled and with deep brushing.

#### 4 types of Tova

#### Tova Lux



#### Tova Life



#### Tova Eco



#### Tova Project



#### Available in 3 wood species



oak





walnut



#11244

1 Strip Oak Rustic Sandstone Extra Matt Lacquered Gloss 5% Brushed 2 side bevel

#### RUSTICAL COLLECTION

Only 7% of total volume of harvested wood comes in high grading.

The rest has rustical and knotty look.

We have developed the collection that makes even rustical wood looking appealing.



#11228 **1 Strip Oak Rustic Dark Filler Extra Matt Lacquered Gloss 5%** Brushed 2 side bevel



#11246 **1 Strip Oak Rustic Latte Brush Extra Matt Lacquered Gloss 5%** Brushed Square edges



#1125 **1 Strip Oak Rustic Dusky Grey Extra Matt Lacquered Gloss 5%** Brushed Square edges



#11245 **1 Strip Oak Rustic London Extra Matt Lacquered Gloss 5%** Brushed Square edges



1 Strip Oak Rustic Grey Brush Extra Matt Lacquered Gloss 5%