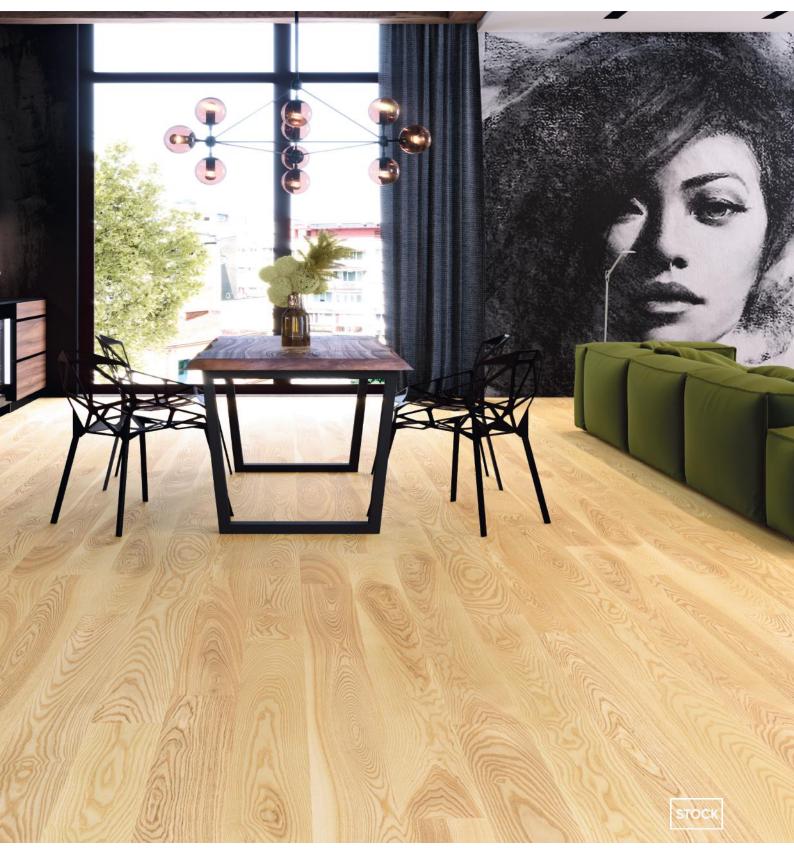

STOCK

1 Strip Oak Ranch Matt Lacquered Gloss 15-20% Square edges

#1 **1 Strip Oak Village Extra Matt Lacquered Gloss 5%** Brushed 2 side bevel