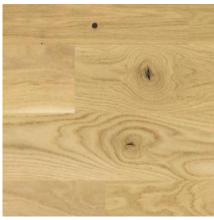

#### Natural Collection

Oak Art Design Solo Matt Lacquered Gloss 15-20%

3 Strip Oak Town Pure Line Extra Matt Lacquered Gloss 5%

Oak Art Design Trio Matt Lacquered Gloss 15-20%

3 Strip Oak Nordic Pure Line Extra Matt Lacquered Gloss 5%