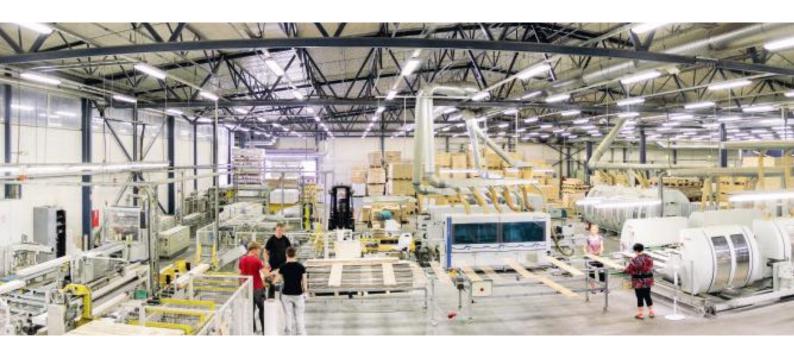

The factory is capable of producing up to **2.5 million square meters** of parquet per year. In 2005 a new factory was built on the main Tallinn site and fitted out with the latest technically advanced machinery supplied by specialists in this field: Germany – Bürkle, Homag, Schröder, Sweden – Wood-Eye, Finland – Martek, Italy – Cefla/Sorbini, Costa.