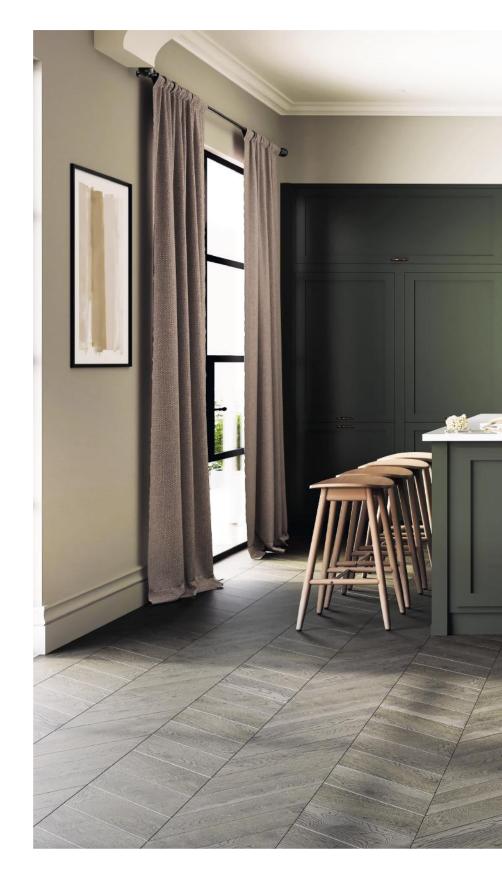

#### Inspired by Nature

This is a timeless classical collection that enhances beauty of raw wood. Innovative finishing options show the pure exquisiteness of natural wood.

### Natural Collection

1 Strip Oak Rustic Dark Filler Extra Matt Lacquered Gloss 5% Brushed

2 side bevel

#15285 Chevron Oak AB Extra Matt Lacquered Gloss 5% Light brushed

4 side bevel

#15001 Chevron Oak Town Pure Line Extra Matt Lacquered Gloss 5% Light brushed 4 side bevel