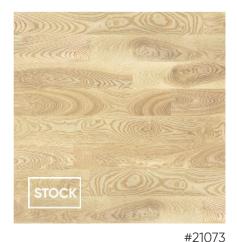

#### Natural Collection

1 Strip Ash Elite Matt Lacquered Gloss 15-20% Square edges

#23009 3 Strip Ash Elite Matt Lacquered Gloss 15-20%

#21054 **1 Strip Ash Elegant Matt Lacquered Gloss 15-20%** Square edges

3 Strip Ash Elegant Matt Lacquered Gloss 15-20%

1 Strip Ash Elegant Pure Line Extra Matt Lacquered Gloss 5%
Brushed
2 side bevel

3 Strip Ash Elegant Pure Line Extra Matt Lacquered Gloss 5% Light brushed