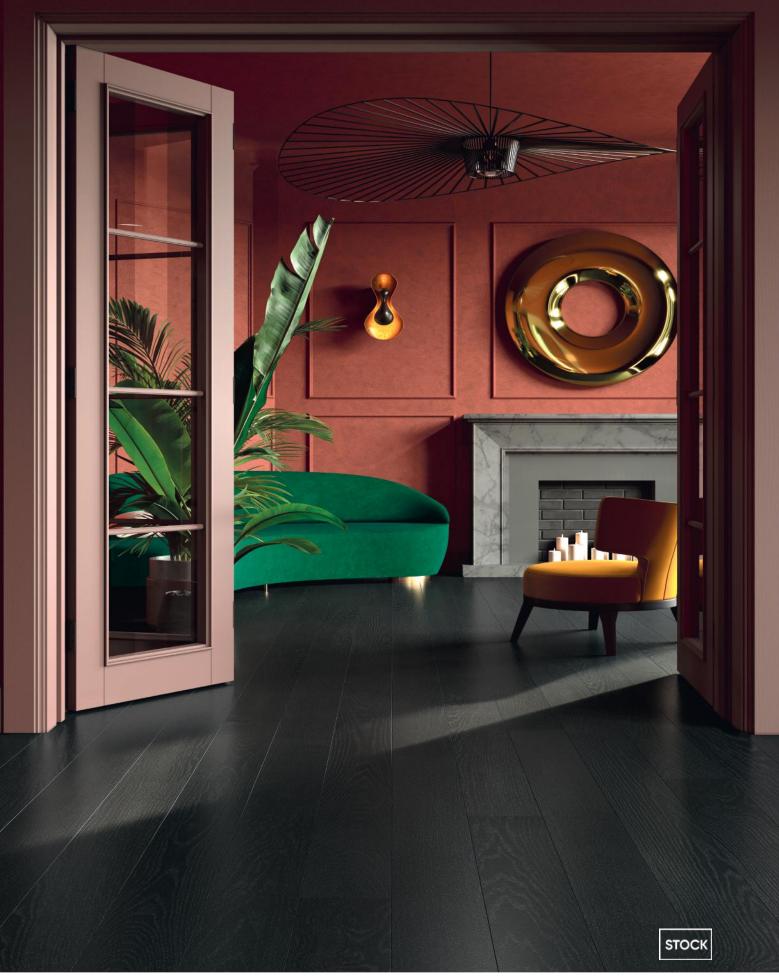

## Introduction

#### Top Quality Varied Designs

Estaparket floors are engineered for long wear resistance and are designed to withstand Scandinavian climate conditions with dry air in winter and high moisture air in rain season. This allows Estaparket to fit various climate conditions around the globe.

Estaparket is sold in Europe, Asia, America, Australia and Africa. Continuous innovation of our products and implementation of new technologies have made our floors truly unique.