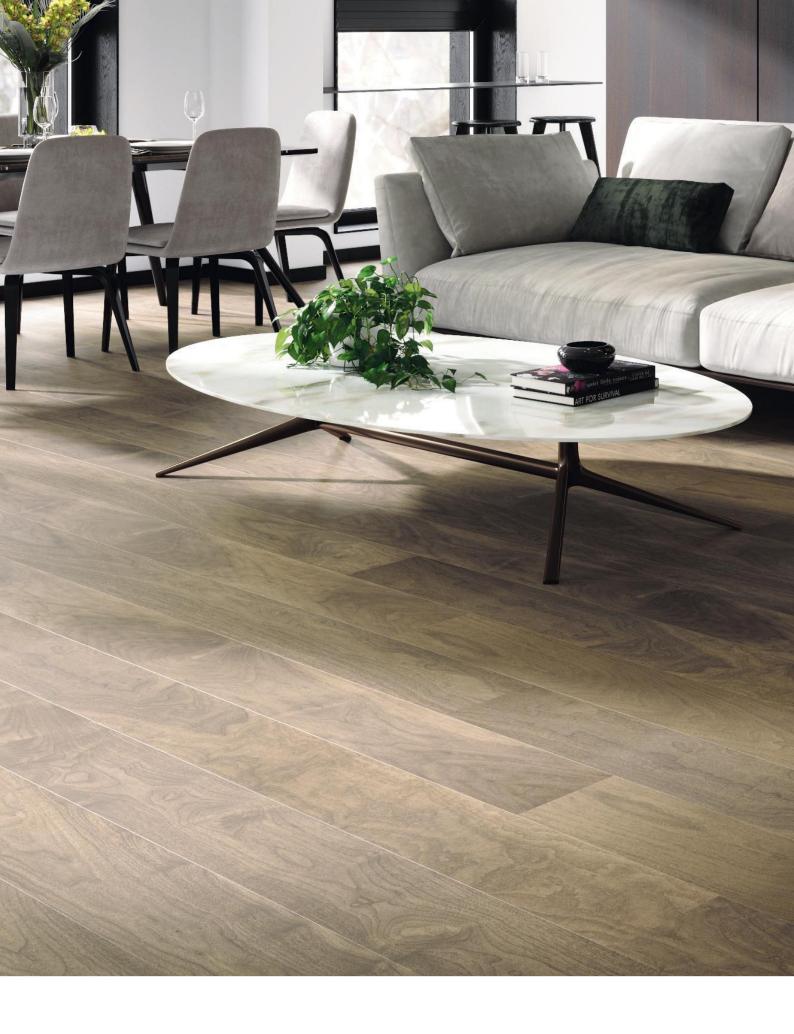

k Town Ebony Matt Lacquered Gloss 15-20%** Square edges



1 Strip Oak Town Brandy Engraved Matt Lacquered Gloss

Square edges

15-20%





1 Strip Oak BC Tobacco Brown Matt Lacquered Gloss 15-20% Brushed 2 side bevel

# Inspired by Nature

Here you will find species of Walnut, Teak, Jatoba and Merbau. Exotic wood is mostly finished with transparent coating.



#### **Exotic Collection**



1 Strip Teak Matt Lacquered Gloss 15-20% Square edges



#43003 3 Strip Merbau Matt Lacquered Gloss 15-20%



#63001 3 Strip Jatoba Matt Lacquered Gloss 15-20%



1 Strip Jatoba Matt Lacquered Gloss 15-20% Square edges



1 Strip Merbau S Matt Lacquered Gloss 15-20% Square edges



3 Strip Merbau S Town Matt Lacquered Gloss 15-20%





#41004 **1 Strip Merbau Matt Lacquered Gloss 15-20%** Square edges





1 Strip Walnut City Extra Matt Lacquered Gloss 5% Brushed 2 side bevel

#### **Exotic Collection**



3 Strip Walnut S City Matt Lacquered Gloss 15-20%



#33006 **3 Strip Walnut City Pure Line Extra Matt Lacquered Gloss 5%** Brushed



3 Strip Walnut 1228 Matt Lacquered Gloss 15-20%



#31003 **1 Strip Walnut Village UV-Oil** Light brushed Square edges



**1 Strip Walnut City Matt Lacquered Gloss 15-20%** Square edges



#36001

1 Strip Walnut Nova City Pure Line Extra Matt Lacquered Gloss 5%

Brushed



1 Strip Walnut City Sapwood Matt Lacquered Gloss 15-20% Square edges



#31006 **1 Strip Walnut Village Pure Line Extra Matt Lacquered Gloss 5%** Square edges



1 Strip Walnut Town Extra Matt Lacquered Gloss 5% Square edges



**1 Strip Walnut Nova City Pure Line Extra Matt Lacquere