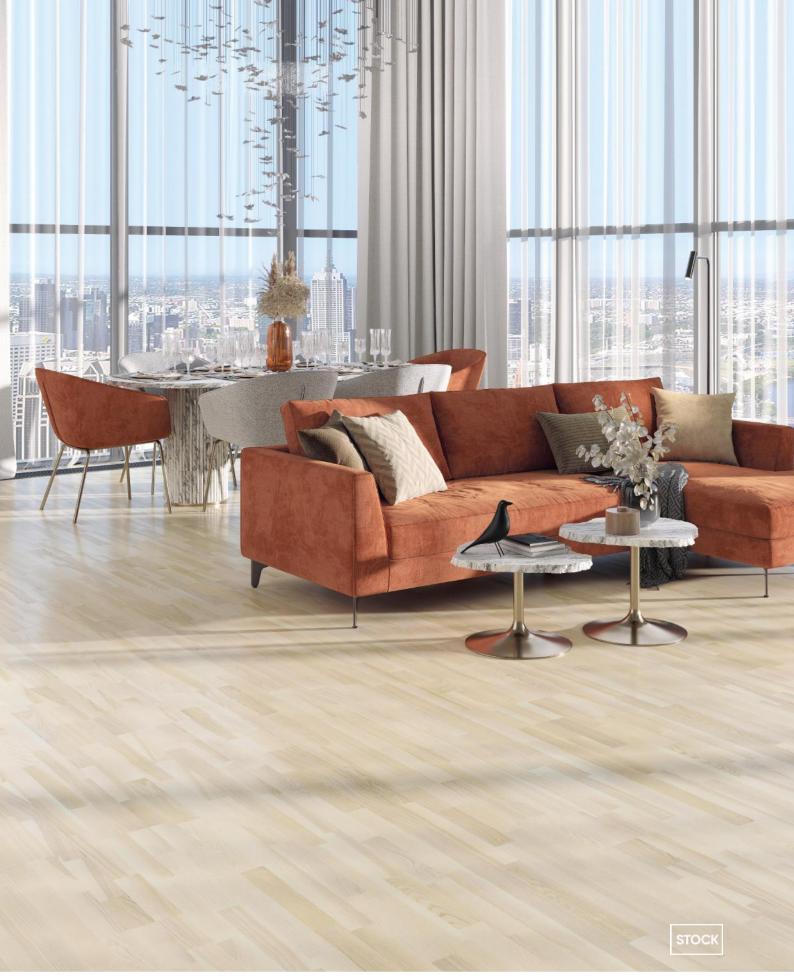

STOCK

1 Strip Oak Ranch Matt Lacquered Gloss 15-20% Square edges

#1 **1 Strip Oak Village Extra Matt Lacquered Gloss 5%** Brushed 2 side bevel