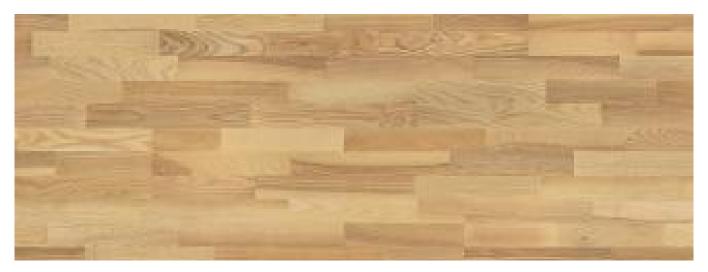

3 Strip Ash Elegant Matt Lacquered Gloss 15-20%

1 Strip Ash Elegant Pure Line Extra Matt Lacquered Gloss 5%
Brushed
2 side bevel

3 Strip Ash Elegant Pure Line Extra Matt Lacquered Gloss 5% Light brushed