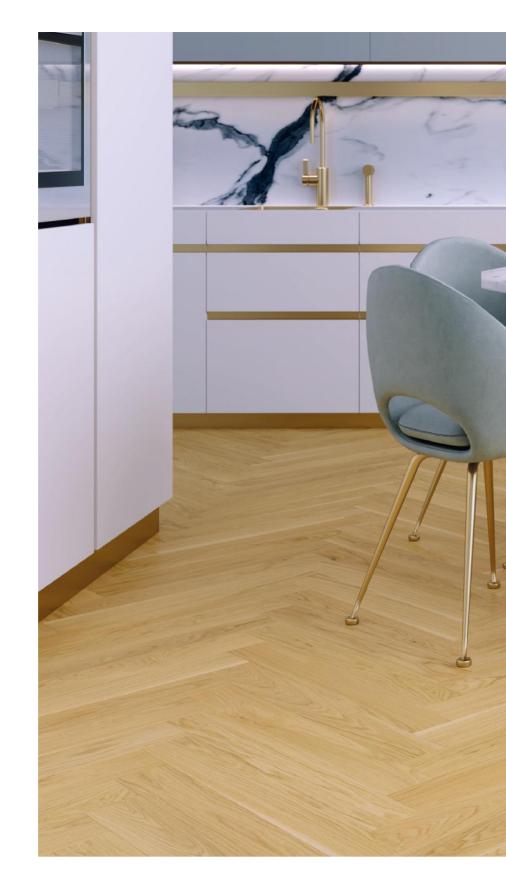

acquered Gloss 15-20%



3 Strip Oak Nordic Pure Line Extra Matt Lacquered Gloss 5%



3 Strip Oak Nordic Matt Lacquered Gloss 15-20%



#12016 2 Strip Oak Natur Pure Line Extra Matt Lacquered Gloss 5% Light brushed



3 Strip Oak Village Matt Lacquered Gloss 15-20% Light brushed



3 Strip Oak Village Pure Line Extra Matt Lacquered Gloss 5% Brushed



3 Strip Oak Classic Extra Matt Lacquered Gloss 5-11% Light brushed



#13203 **Matt** 

**3 Strip Oak Promo Extra Matt** Lacquered Gloss 5-11% Light brushed

### Natural Collection



1 Strip Oak Rustic Dark Filler Extra Matt Lacquered Gloss 5% Brushed

2 side bevel



#15285 Chevron Oak AB Extra Matt Lacquered Gloss 5% Light brushed

4 side bevel



#15001 Chevron Oak Town Pure Line Extra Matt Lacquered Gloss 5% Light brushed 4 side bevel





#14002 Herringbone Oak AB Pure Line Extra Matt Lacquered Gloss 5% Brushed 4 side bevel

#### Natural Collection



1 Strip Ash Elite Matt Lacquered Gloss 15-20% Square edges



#23009 3 Strip Ash Elite Matt Lacquered Gloss 15-20%



#21054 **1 Strip Ash Elegant Matt Lacquered Gloss 15-20%** Square edges



3 Strip Ash Elegant Matt Lacquered Gloss 15-20%



1 Strip Ash Elegant Pure Line Extra Matt Lacquered Gloss 5%
Brushed
2 side bevel



3 Strip Ash Elegant Pure Line Extra Matt Lacquered Gloss 5% Light brushed





#21073

1 Strip Ash Elegant Pure Line Extra Matt Lacquered Gloss 5% Brushed 2 side bevel

## Inspired by Nature

Light and bright floors will perfectly suit interiors that need more light. These floors will increase space at your home. Dependent on the interior decoration,