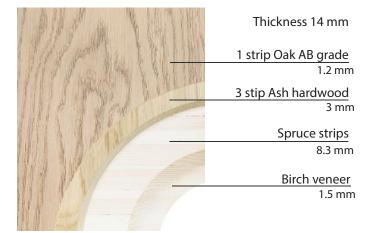

Nova

#### Nova Life



#### Nova Pro



Thickness 10-12 mm

1 strip Oak Elite grade 0.5 mm

> Birch plywood 9.5 to 11.5 mm

#### Available in 3 wood species







ash



walnut

NOVA is a truly innovative 100% wooden flooring in rare select grading with fixed sizes. We care about the future of our planet.

Save the planet, choose NOVA!



#19003 1 Strip Oak Tova Elite London Extra Matt Lacquered Gloss 5%

Light Brushed 2 side bevel

## TOVA COLLECTION

Tova is a veneered flooring product consisting of 100% wood.

Tova combined wear layer overall thickness is 4.2 mm with 3.0 mm hardwood mechanical layer and 1.2 mm decorative layer.

Thicker decorative layer allows us to make a surface beveled and with deep brushing.

#### 4 types of Tova

#### Tova Lux



#### Tova Life



#### Tova Eco



#### Tova Project



#### Available in 3 wood species



oak





walnut



#11244

1 Strip Oak Rustic Sandstone Extra Matt Lacquered Gloss 5% Brushed 2 side bevel

#### RUSTICAL COLLECTION

Only 7% of total volume of harvested wood comes in high grading.

The rest has rustical and knotty look.

We have developed the collection that makes even rustical wood looking appealing.



#11228 **1 Strip Oak Rustic Dark Filler Extra Matt Lacquered Gloss 5%** Brushed 2 side bevel



#11246 **1 Strip Oak Rustic Latte Brush Extra Matt Lacquered Gloss 5%** Brushed Square edges



#1125 **1 Strip Oak Rustic Dusky Grey Extra Matt Lacquered Gloss 5%** Brushed Square edges



#11245 **1 Strip Oak Rustic London Extra Matt Lacquered Gloss 5%** Brushed Square edges



1 Strip Oak Rustic Grey Brush Extra Mat