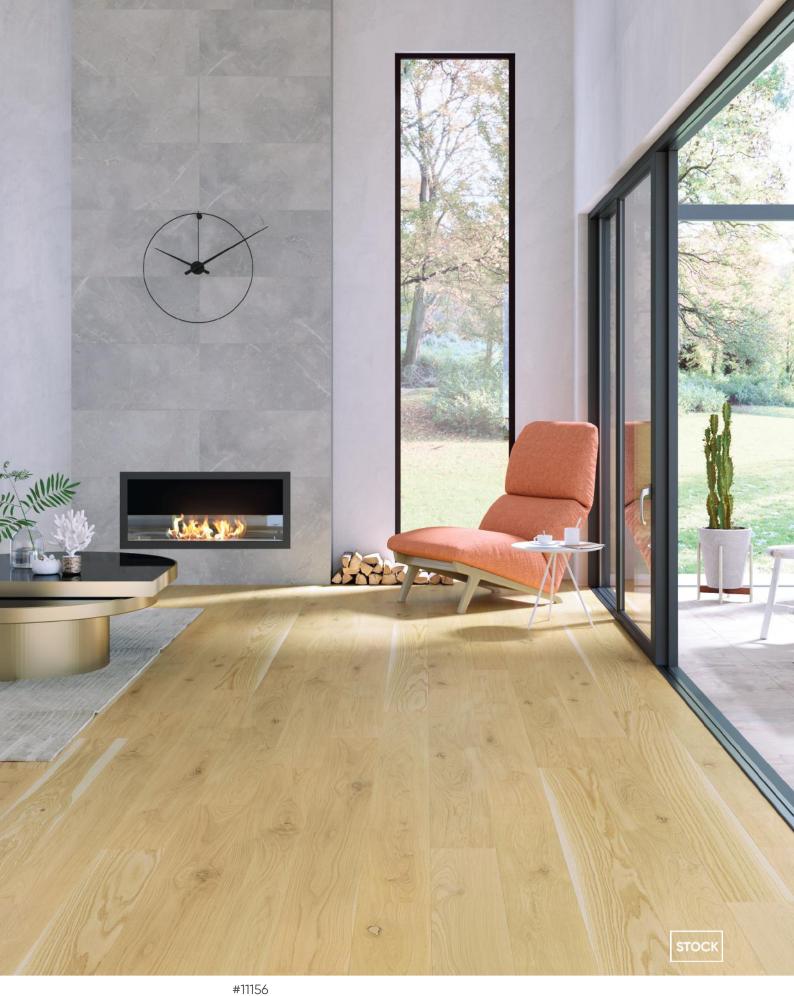

STOCK

1 Strip Oak Ranch Matt Lacquered Gloss 15-20% Square edges

#1 **1 Strip Oak Village Extra Matt Lacquered Gloss 5%** Brushed 2 side bevel