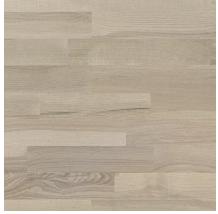

#### Natural Collection

1 Strip Ash Elite Matt Lacquered Gloss 15-20% Square edges

#23009 3 Strip Ash Elite Matt Lacquered Gloss 15-20%

#21054 **1 Strip Ash Elegant Matt Lacquered Gloss 15-20%** Square edges

3 Strip Ash Elegant Matt Lacquered Gloss 15-20%

1 Strip Ash Elegant Pure Line Extra Matt Lacquered Gloss 5%
Brushed
2 side bevel

3 Strip Ash Elegant Pure Line Extra Matt Lacquered Gloss 5% Light brushed