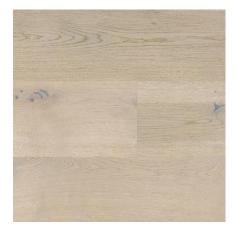

#### Natural Collection

Oak Art Design Solo Matt Lacquered Gloss 15-20%

3 Strip Oak Town Pure Line Extra Matt Lacquered Gloss 5%

Oak Art Design Trio Matt Lacquered Gloss 15-20%

3 Strip Oak Nordic Pure Line Extra Matt Lacquered Gloss 5%