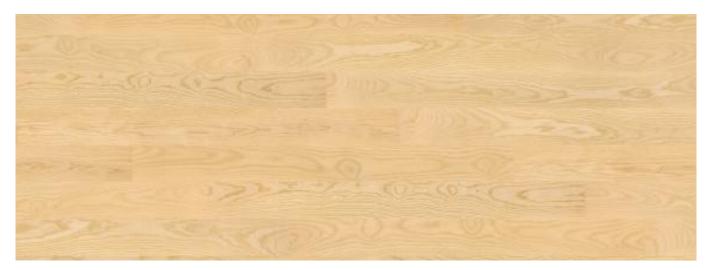

#### Natural Collection

1 Strip Ash Elite Matt Lacquered Gloss 15-20% Square edges

#23009 3 Strip Ash Elite Matt Lacquered Gloss 15-20%

#21054 **1 Strip Ash Elegant Matt Lacquered Gloss 15-20%** Square edges

3 Strip Ash Elegant Matt Lacquered Gloss 15-20%

1 Strip Ash Elegant Pure Line Extra Matt Lacquered Gloss 5%
Brushed
2 side bevel

3 Strip Ash Elegant Pure Line Extra Matt Lacquered Gloss 5% Light brushed