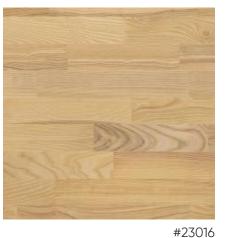

#### Natural Collection

1 Strip Ash Elite Matt Lacquered Gloss 15-20% Square edges

#23009 3 Strip Ash Elite Matt Lacquered Gloss 15-20%

#21054 **1 Strip Ash Elegant Matt Lacquered Gloss 15-20%** Square edges