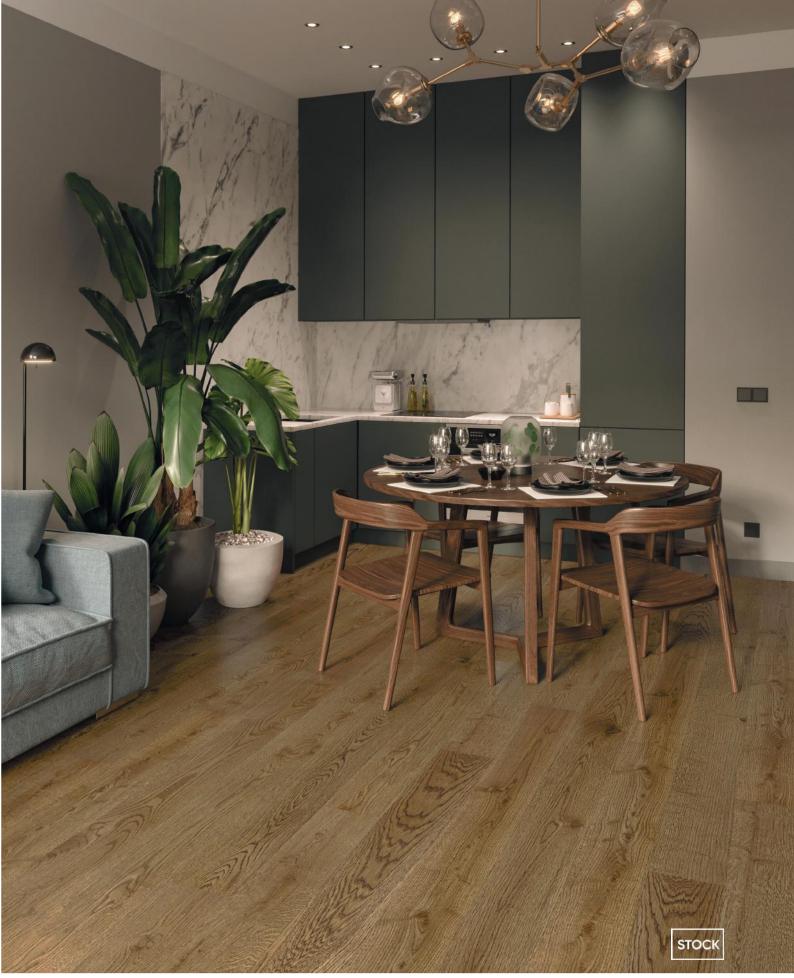

STOCK

1 Strip Oak Ranch Matt Lacquered Gloss 15-20% Square edges

#1 **1 Strip Oak Village Extra Matt Lacquered Gloss 5%** Brushed 2 side bevel