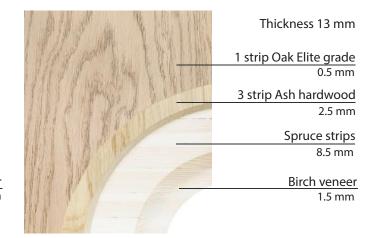

#### Natural Collection

1 Strip Ash Elite Matt Lacquered Gloss 15-20% Square edges

#23009 3 Strip Ash Elite Matt Lacquered Gloss 15-20%

#21054 **1 Strip Ash Elegant Matt Lacquered Gloss 15-20%** Square edges