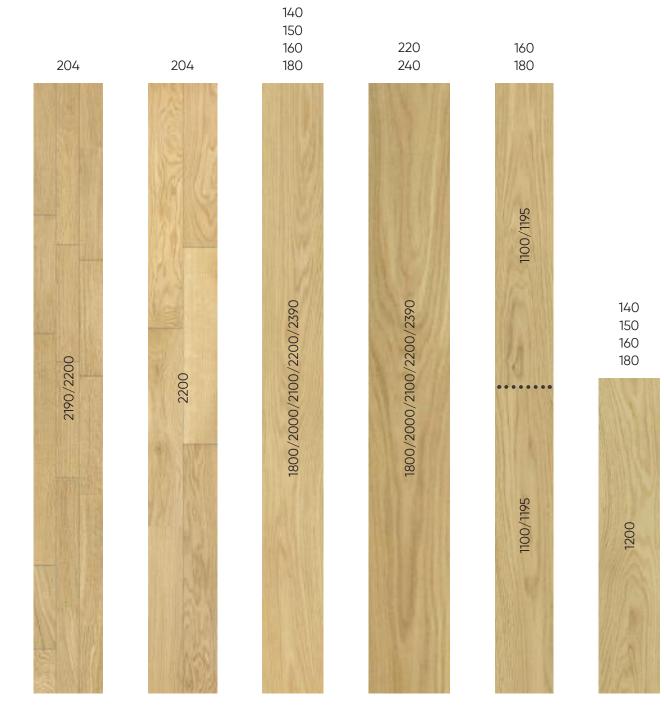

#### Natural Collection

1 Strip Oak City Matt Lacquered Gloss 15-20%

Square edges

#11157 **1 Strip Oak Elite Pure Line Extra Matt Lacquered Gloss 5%** Brushed 2 side bevel

1 Strip Oak Nova Pure Line Extra Matt Lacquered Gloss 5% Light brushed Square edges

#112c 1 Strip Oak Nordic Matt Lacquered Gloss 15-20% Square edges

1 Strip Oak Town Matt Lacquered Gloss 15-20% Square edges

#11022 **1 Strip Oak Village Matt Lacquered Gloss 15-20%** Square edges

1 Strip Oak Vivid Matt Lacquered Gloss 15-20% Square edges

STOCK

1 Strip Oak Ranch Matt Lacquered Gloss 15-20% Square edges

#1 **1 Strip Oak Village Extra Matt Lacquered Gloss 5%** Brushed 2 side bevel

#### Natural Collection

Oak Art Design Solo Matt Lacquered Gloss 15-20%

3 Strip Oak Town Pure Line Extra Matt Lacquered Gloss 5%

Oak Art Design Trio Matt Lacquered Gloss 15-20%

3 Strip Oak Nordic Pure Line Extra Matt Lacquered Gloss 5%

3 Strip Oak Nordic Matt Lacquered Gloss 15-20%

#12016 2 Strip Oak Natur Pure Line Extra Matt Lacquered Gloss 5% Light brushed

3 Strip Oak Village Matt Lacquered Gloss 15-20% Light brushed

3 Strip Oak Village Pure Line Extra Matt Lacquered Gloss 5% Brushed

3 Strip Oak Classic Extra Matt Lacquered Gloss 5-11% Light brushed

#13203 **Matt** 

**3 Strip Oak Promo Extra Matt** Lacquered Gloss 5-11% Light brushed