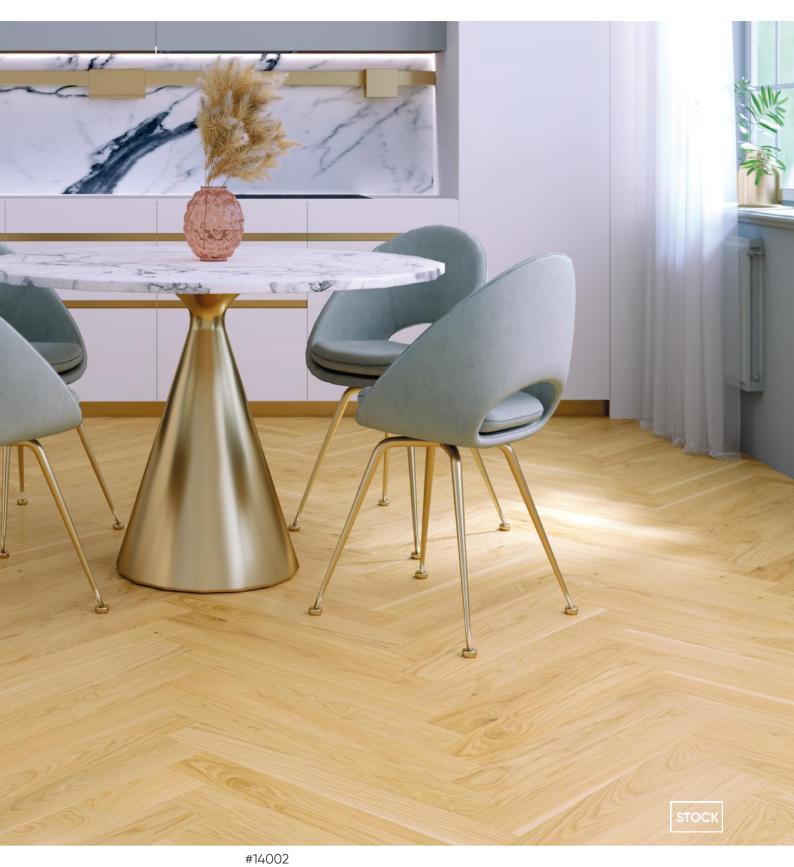

#14002 Herringbone Oak AB Pure Line Extra Matt Lacquered Gloss 5% Brushed 4 side bevel