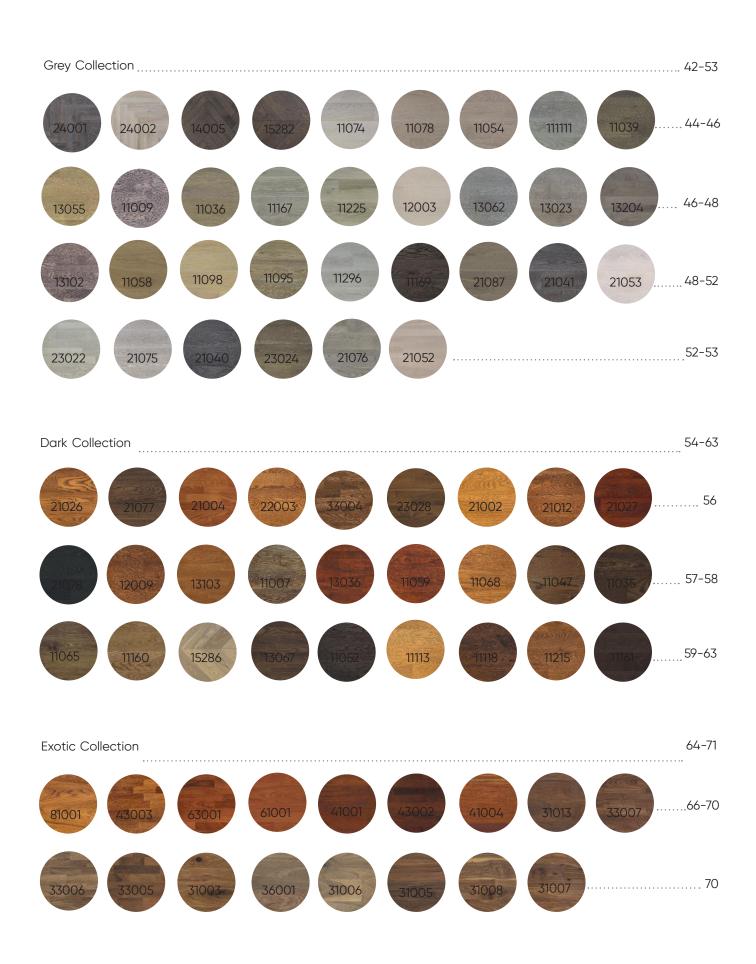

#### Natural Collection

1 Strip Ash Elite Matt Lacquered Gloss 15-20% Square edges

#23009 3 Strip Ash Elite Matt Lacquered Gloss 15-20%

#21054 **1 Strip Ash Elegant Matt Lacquered Gloss 15-20%** Square edges

3 Strip Ash Elegant Matt Lacquered Gloss 15-20%

1 Strip Ash Elegant Pure Line Extra Matt Lacquered Gloss 5%
Brushed
2 side bevel

3 Strip Ash Elegant Pure Line Extra Matt Lacquered Gloss 5% Light brushed