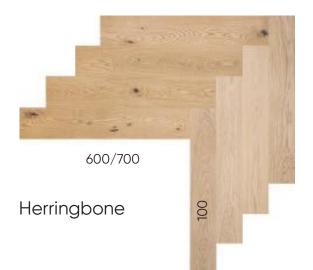

#14002 Herringbone Oak AB Pure Line Extra Matt Lacquered Gloss 5% Brushed 4 side bevel