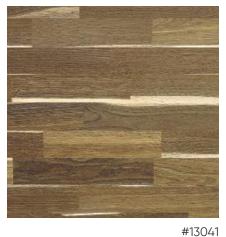

### Natural Collection

1 Strip Oak Rustic Dark Filler Extra Matt Lacquered Gloss 5% Brushed

2 side bevel

#15285 Chevron Oak AB Extra Matt Lacquered Gloss 5% Light brushed

4 side bevel

#15001 Chevron Oak Town Pure Line Extra Matt Lacquered Gloss 5% Light brushed 4 side bevel