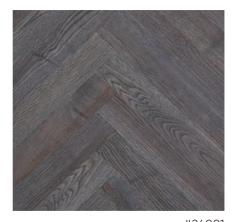

bevel





#24012 Herringbone Ash Elegant Sandstone Extra Matt Lacquered Gloss 5% Light brushed 4 side boust 4 side bevel

## Beige Collection



1 Strip Oak Village Sandstone Matt Lacquered Gloss 15-20% Brushed

Square edges



#11219 **1 Strip Oak Nordic S Sandstone Extra Matt Lacquered Gloss 5%** Brushed Square edges



#11244 1 Strip Oak Rustic Sandstone Extra Matt Lacquered Gloss 5%





1 Strip Oak Nordic S Sandstone Extra Matt Lacquered Gloss 5% Brushed 2 side bevel





1 Strip Oak ABC Dune White Pores Extra Matt Lacquered Gloss 5% Brushed 2 side bevel

# Inspired by Nature

Floors from this collection would fit most of the interiors and help you to make the right accents in the decoration of your home. There are plenty of cool and warm grey shades to choose



## Grey Collection



#24001 Herringbone Ash Elegant Castle Grey Extra Matt Lacquered Gloss 5% 4 side bevel



#24002 Herringbone Ash Elegant Olive Grey Ivory Pores Extra Matt Lacquered Gloss 5%

Brushed Square edges



#14005 Herringbone Oak BC Lava Grey Extra Matt Lacquered Gloss 5% Brushed 4 side bevel





#### Chevron Oak Nordic S Lava Grey Extra Matt Lacquered Gloss 5% Light brushed 4 side bevel

### Grey Collection



**1 Strip Oak Town Stone Grey UV-Oil** Light brushed Square edges



#11078 **1 Strip Oak Town Dune Ivory Pores UV-Oil** Brushed Square edges



**1 Strip Oak Town Dune Stonewash Ivory Pores UV-Oil** Brushed

Square edges



#11111 1 Strip Oak Town Dusky Grey Matt Lacquered Gloss 15-20%



#11039 **1 Strip Oak Village Castle Grey UV- Oil** Light brushed Square edges



#13055 3 Strip Oak