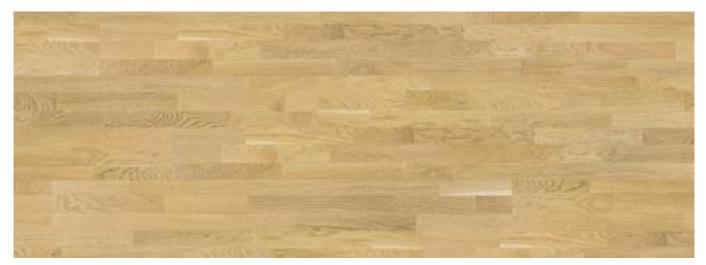

#### Natural Collection

Oak Art Design Solo Matt Lacquered Gloss 15-20%

3 Strip Oak Town Pure Line Extra Matt Lacquered Gloss 5%

Oak Art Design Trio Matt Lacquered Gloss 15-20%

3 Strip Oak Nordic Pure Line Extra Matt Lacquered Gloss 5%

3 Strip Oak Nordic Matt Lacquered Gloss 15-20%

#12016 2 Strip Oak Natur Pure Line Extra Matt Lacquered Gloss 5% Light brushed

3 Strip Oak Village Matt Lacquered Gloss 15-20% Light brushed

3 Strip Oak Village Pure Line Extra Matt Lacquered Gloss 5% Brushed