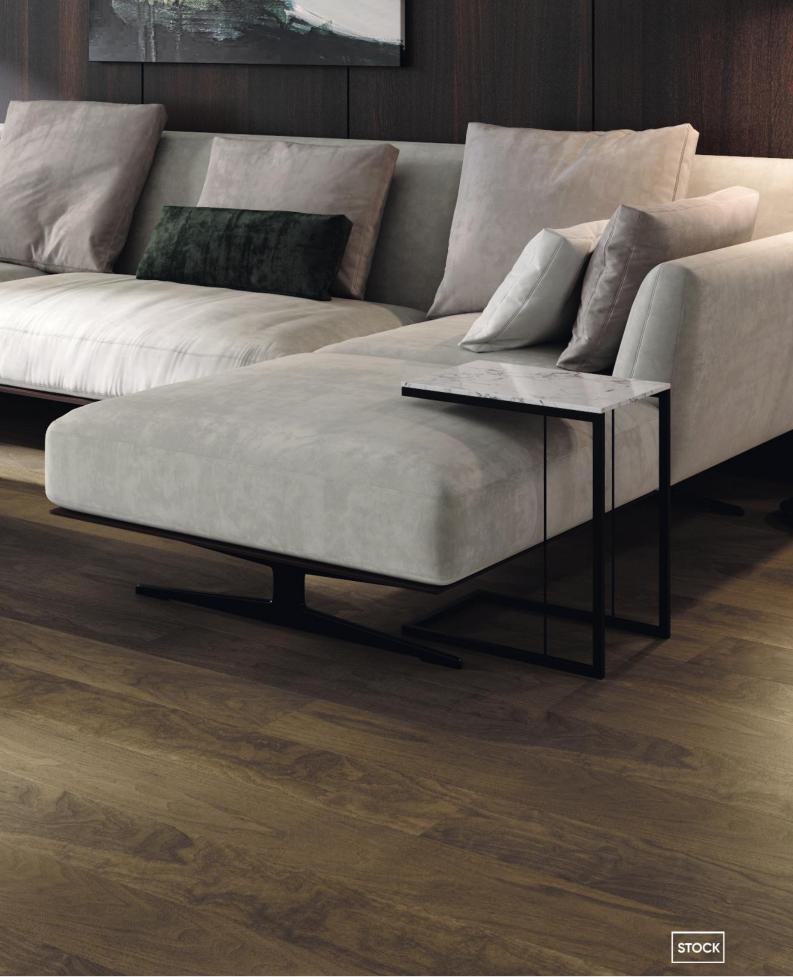

Town Ebony Matt Lacquered Gloss 15-20%** Square edges



1 Strip Oak Town Brandy Engraved Matt Lacquered Gloss

Square edges

15-20%





1 Strip Oak BC Tobacco Brown Matt Lacquered Gloss 15-20% Brushed 2 side bevel

# Inspired by Nature

Here you will find species of Walnut, Teak, Jatoba and Merbau. Exotic wood is mostly finished with transparent coating.



#### **Exotic Collection**



1 Strip Teak Matt Lacquered Gloss 15-20% Square edges



#43003 3 Strip Merbau Matt Lacquered Gloss 15-20%



#63001 3 Strip Jatoba Matt Lacquered Gloss 15-20%



1 Strip Jatoba Matt Lacquered Gloss 15-20% Square edges



1 Strip Merbau S Matt Lacquered Gloss 15-20% Square edges



3 Strip Merbau S Town Matt Lacquered Gloss 15-20%





#41004 **1 Strip Merbau Matt Lacquered Gloss 15-20%** Square edges





1 Strip Walnut City Extra Matt Lacquered Gloss 5% Brushed 2 side bevel

#### **Exotic Collection**



3 Strip Walnut S City Matt Lacquered Gloss 15-20%



#33006 **3 Strip Walnut City Pure Line Extra Matt Lacquered Gloss 5%** Brushed



3 Strip Walnut 1228 Matt Lacquered Gloss 15-20%



#31003 **1 Strip Walnut Village UV-Oil** Light brushed Square edges



**1 Strip Walnut City Matt Lacquered Gloss 15-20%** Square edges



#36001

1 Strip Walnut Nova City Pure Line Extra Matt Lacquered Gloss 5%

Brushed



1 Strip Walnut City Sapwood Matt Lacquered Gloss 15-20% Square edges



#31006 **1 Strip Walnut Village Pure Line Extra Matt Lacquered Gloss 5%** Square edges



1 Strip Walnut Town Extra Matt Lacquered Gloss 5% Square edges



**1 Strip Walnut Nova City Pure Line Extra Matt Lacquered