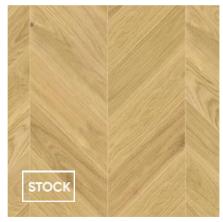

### Natural Collection

1 Strip Oak Rustic Dark Filler Extra Matt Lacquered Gloss 5% Brushed

2 side bevel

#15285 Chevron Oak AB Extra Matt Lacquered Gloss 5% Light brushed

4 side bevel

#15001 Chevron Oak Town Pure Line Extra Matt Lacquered Gloss 5% Light brushed 4 side bevel