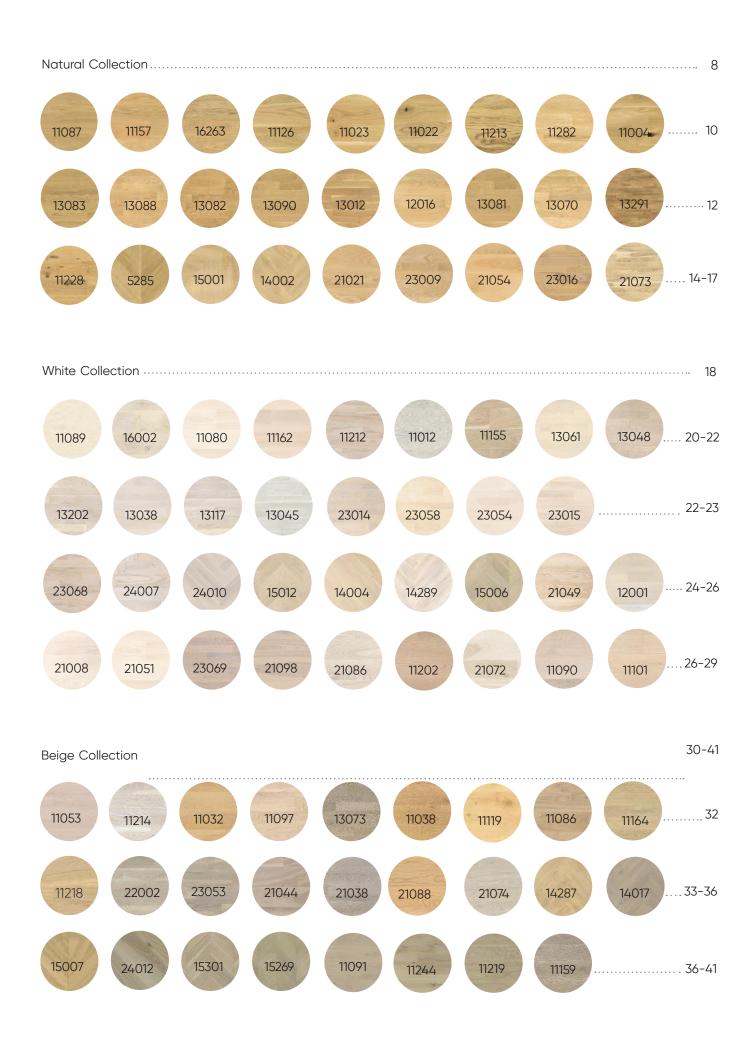

#### Natural Collection

1 Strip Oak City Matt Lacquered Gloss 15-20%

Square edges

#11157 **1 Strip Oak Elite Pure Line Extra Matt Lacquered Gloss 5%** Brushed 2 side bevel

1 Strip Oak Nova Pure Line Extra Matt Lacquered Gloss 5% Light brushed Square edges

#112c 1 Strip Oak Nordic Matt Lacquered Gloss 15-20% Square edges

1 Strip Oak Town Matt Lacquered Gloss 15-20% Square edges

#11022 **1 Strip Oak Village Matt Lacquered Gloss 15-20%** Square edges

1 Strip Oak Vivid Matt Lacquered Gloss 15-20% Square edges

STOCK

1 Strip Oak Ranch Matt Lacquered Gloss 15-20% Square edges

#1 **1 Strip Oak Village Extra Matt Lacquered Gloss 5%** Brushed 2 side bevel