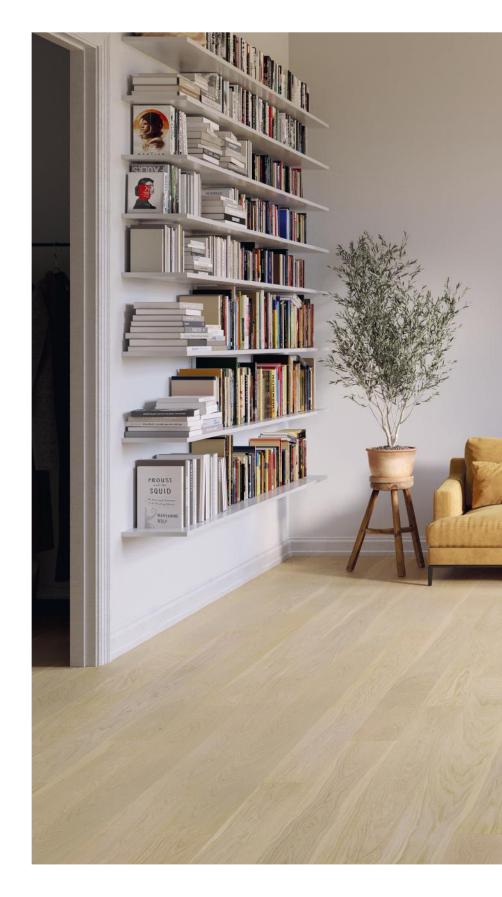

#### Inspired by Nature

This is a timeless classical collection that enhances beauty of raw wood. Innovative finishing options show the pure exquisiteness of natural wood.

#### Natural Collection

1 Strip Oak City Matt Lacquered Gloss 15-20%

Square edges

#11157 **1 Strip Oak Elite Pure Line Extra Matt Lacquered Gloss 5%** Brushed 2 side bevel

1 Strip Oak Nova Pure Line Extra Matt Lacquered Gloss 5% Light brushed Square edges