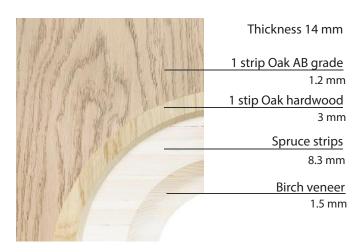

## NOVA COLLECTION

#### Types of Nova

#### Nova Life



#### Nova Pro



Thickness 10-12 mm

1 strip Oak Elite grade 0.5 mm

> Birch plywood 9.5 to 11.5 mm

#### Available in 3 wood species







ash



walnut

NOVA is a truly innovative 100% wooden flooring in rare select grading with fixed sizes. We care about the future of our planet.

Save the planet, choose NOVA!



#19003 1 Strip Oak Tova Elite London Extra Matt Lacquered Gloss 5%

Light Brushed 2 side bevel

## TOVA COLLECTION

Tova is a veneered flooring product consisting of 100% wood.

Tova combined wear layer overall thickness is 4.2 mm with 3.0 mm hardwood mechanical layer and 1.2 mm decorative layer.

Thicker decorative layer allows us to make a surface beveled and with deep brushing.

#### 4 types of Tova

#### Tova Lux



#### Tova Life



#### Tova Eco



#### Tova Project



#### Available in 3 wood species



oak





walnut



#11244

1 Strip Oak Rustic Sandstone Extra Matt Lacquered Gloss 5% Brushed 2 side bevel

#### RUSTICAL COLLECTION

Only 7% of total volume of harvested wood comes in high grading.

The rest has rustical and knotty look.

We have developed the collection that makes even rustical wood looking appealing.



#11228 **1 Strip Oak Rustic Dark Filler Extra Matt Lacquered Gloss 5%** Brushed 2 side bevel



#11246 **1 Strip Oak Rustic Latte Brush Extra Matt Lacquered Gloss 5%** Brushed Square edges



#1125 **1 Strip Oak Rustic Dusky Grey Extra Matt Lacquered Gloss 5%** Brushed Square edges



#11245 **1 Strip Oak Rustic London Extra Matt Lacquered Gloss 5%** Brushed Square edges



1 St