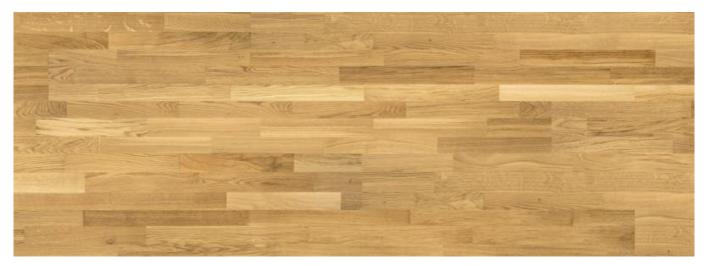

#### Natural Collection

Oak Art Design Solo Matt Lacquered Gloss 15-20%

3 Strip Oak Town Pure Line Extra Matt Lacquered Gloss 5%

Oak Art Design Trio Matt Lacquered Gloss 15-20%

3 Strip Oak Nordic Pure Line Extra Matt Lacquered Gloss 5%

3 Strip Oak Nordic Matt Lacquered Gloss 15-20%

#12016 2 Strip Oak Natur Pure Line Extra Matt Lacquered Gloss 5% Light brushed

3 Strip Oak Village Matt Lacquered Gloss 15-20% Light brushed

3 Strip Oak Village Pure Line Extra Matt Lacquered Gloss 5% Brushed