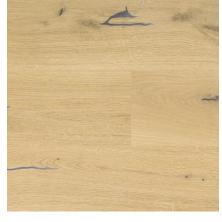

#### Natural Collection

1 Strip Oak City Matt Lacquered Gloss 15-20%

Square edges

#11157 **1 Strip Oak Elite Pure Line Extra Matt Lacquered Gloss 5%** Brushed 2 side bevel

1 Strip Oak Nova Pure Line Extra Matt Lacquered Gloss 5% Light brushed Square edges