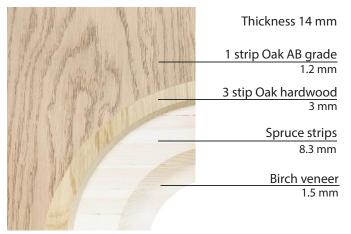

N

#### Types of Nova

#### Nova Life



#### Nova Pro



Thickness 10-12 mm

1 strip Oak Elite grade 0.5 mm

> Birch plywood 9.5 to 11.5 mm

#### Available in 3 wood species







ash



walnut

NOVA is a truly innovative 100% wooden flooring in rare select grading with fixed sizes. We care about the future of our planet.

Save the planet, choose NOVA!



#19003 1 Strip Oak Tova Elite London Extra Matt Lacquered Gloss 5%

Light Brushed 2 side bevel

## TOVA COLLECTION

Tova is a veneered flooring product consisting of 100% wood.

Tova combined wear layer overall thickness is 4.2 mm with 3.0 mm hardwood mechanical layer and 1.2 mm decorative layer.

Thicker decorative layer allows us to make a surface beveled and with deep brushing.

#### 4 types of Tova

#### Tova Lux



#### Tova Life



#### Tova Eco



#### Tova Project



#### Available in 3 wood species



oak





walnut



#11244

1 Strip Oak Rustic Sandstone Extra Matt Lacquered Gloss 5% Brushed 2 side bevel

#### RUSTICAL COLLECTION

Only 7% of total volume of harvested wood comes in high grading.

The rest has rustical and knotty look.

We have developed the collection that makes even rustical wood looking appealing.



#11228 **1 Strip Oak Rustic Dark Filler Extra Matt Lacquered Gloss 5%** Brushed 2 side bevel



#11246 **1 Strip Oak Rustic Latte Brush Extra Matt Lacquered Gloss 5%** Brushed Square edges



#1125 **1 Strip Oak Rustic Dusky Grey Extra Matt Lacquered Gloss 5%** Brushed Square edges



#11245 **1 Strip Oak Rustic London Extra Matt Lacquered Gloss 5%** Brushed Square edges



1 Strip Oak Rustic Gre