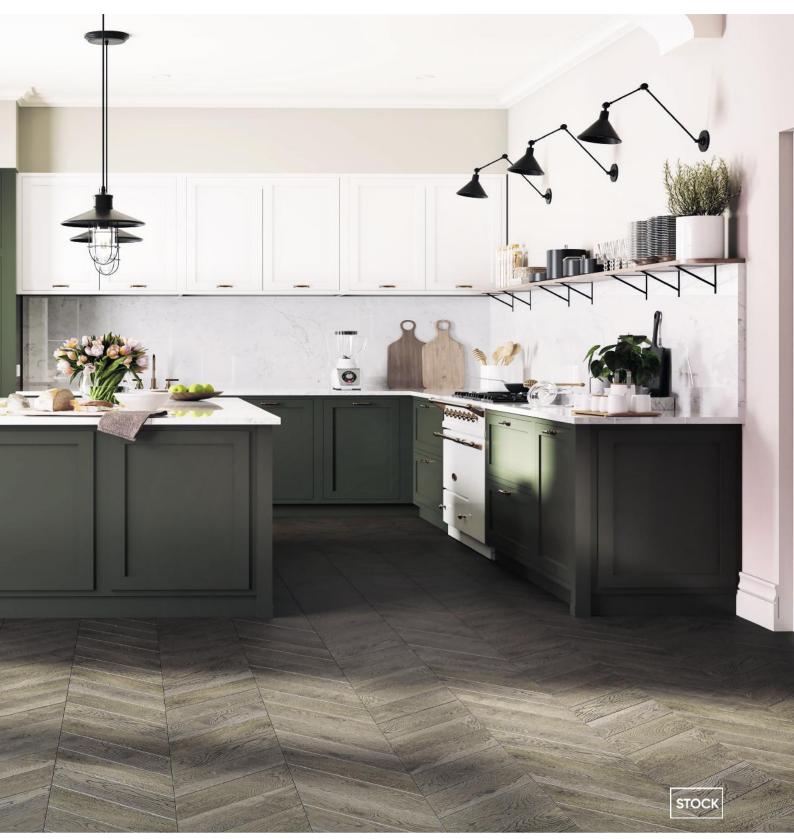

#### Inspired by Nature

This is a timeless classical collection that enhances beauty of raw wood. Innovative finishing options show the pure exquisiteness of natural wood.

### Natural Collection

1 Strip Oak Rustic Dark Filler Extra Matt Lacquered Gloss 5% Brushed

2 side bevel

#15285 Chevron Oak AB Extra Matt Lacquered Gloss 5% Light brushed

4 side bevel

#15001 Chevron Oak Town Pure Line Extra Matt Lacquered Gloss 5% Light brushed 4 side bevel