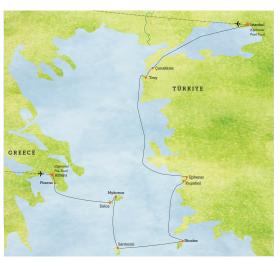

# Aegean Sea Odyssey | Itinerary and Highlights (subject to change)

Day 1: EN ROUTE FROM U.S.

Day 2: ARRIVE IN ATHENS, GREECE I PIRAEUS –
EMBARKATION Upon arriving an Orbridge
representative will be waiting to assist with
your transfer to Piraeus. As embarkation
begins, take time to unpack and become
familiar with your accommodations.
This evening gather with fellow travel
companions for a welcome reception to
celebrate the exciting journey ahead.
Overnight: Le Dumont-d'Urville (R,D)

Day 3: DELOS I MYKONOS Disembark for a guided archaeological tour of Delos, a UNESCO World Heritage Site. Observe the Terrace of Lions, the majestic Temple of Apollo and the Theatre District. Later enjoy leisure time to discover Mykonos, a charming island known for its role in Greek mythology and as a key trading port.

Overnight: Le Dumont-d'Urville (B,L,D)

Day 4: SANTORINI Located on the southern coast of Santorini rests Akrotiri, considered one of the most well-planned and advanced cities of its time. Buried in lava stone after the catastrophic volcanic eruption that occurred around 1627 BC, the site was discovered in 1967 by archaeologist Spyridon Marinatos. Excavations have revealed a wealth of artifacts including tools and other objects that indicate a sophisticated level of craftsmanship. This afternoon, enjoy free time on the island or choose to join a winery tour and tasting excursion.

Overnight: Le Dumont-d'Urville (B,L,D)

Day 5: RHODES This morning join a guided walking tour through the medieval city of Rhodes. Later choose to join the optional excursion to the Acropolis of Lindos. View the Temple of Athena Lindia which dates back to the 4th century BC.

Overnight: Le Dumont-d'Urville (B,L,D)

Day 6: EPHESUS, TÜRKIYE This morning arrive at Kuşadasi, the gateway to the ancient city of Ephesus. At the ancient agora, explore the ruins of temples and public areas that once buzzed with activity. Later visit a carpet weaving center followed by a traditional Turkish lunch.

Overnight: Le Dumont-d'Urville (B,L,D)

Day 7: TURKISH COAST CRUISING Savor a full day of leisure on board as you cruise north along the coast. Take advantage of the ship's plentiful amenities.

Overnight: Le Dumont-d'Urville (B,L,D)

Day 8: TROY Tour the archaeological site of Troy, a UNESCO World Heritage site and location of the legendary Trojan War, as described in Homer's *Iliad*. Then visit the Archaeological Museum. After lunch join an optional excursion to see the ancient city of Assos and the Temple of Athena. Tonight gather for a farewell reception followed by a convivial gala dinner to commemorate this epic odyssey cruising the Aegean Sea. Overnight: *Le Dumont-d'Urville* (B,L,R,D)

Day 9: ISTANBUL – DISEMBARKATION I
DEPART FOR U.S. After breakfast take the
complimentary transfer to the airport for
flights home. (B)

(B = Breakfast, L = Lunch, D = Dinner, R = Reception)