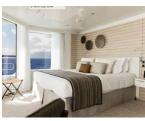

# Deluxe (Deck 3) approx. 204 sq. ft.

One king or two single beds, private bathroom with shower, glazed panoramic swing door and rectangular window, private balcony with two armchairs.

### Prestige (Decks 4, 5, 6) approx. 204 sq. ft.

One king or two single beds, one chaise lounge chair, private bathroom with shower, panoramic sliding bay window or panoramic swing door, panoramic sliding bay window, private balcony with two armchairs.

### Deluxe Suite (Decks 3, 4, 5, 6) approx. 290 sq. ft.

One king or two single beds, an armchair and sofa, private bathroom with shower, glazed panoramic swing door and panoramic window (Deck 3), panoramic sliding bay window (Decks 4, 5, 6), private balcony with two armchairs.