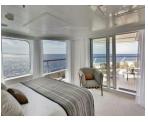

# Deluxe (Deck 3) approx. 204 sq. ft.

One king or two single beds, private bathroom with shower, glazed panoramic swing door and rectangular window, private balcony with two armchairs.

### Prestige (Decks 4, 5, 6) approx. 204 sq. ft.

One king or two single beds, one chaise lounge chair, private bathroom with shower, panoramic sliding bay window or panoramic swing door, panoramic sliding bay window, private balcony with two armchairs.

### Deluxe Suite (Decks 3, 4, 5, 6) approx. 290 sq. ft.

One king or two single beds, an armchair and sofa, private bathroom with shower, glazed panoramic swing door and panoramic window (Deck 3), panoramic sliding bay window (Decks 4, 5, 6), private balcony with two armchairs.