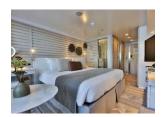

# Deluxe (Deck 3) approx. 204 sq. ft.

One king or two single beds, private bathroom with shower, glazed panoramic swing door and rectangular window, private balcony with two armchairs.

### Prestige (Decks 4, 5, 6) approx. 204 sq. ft.

One king or two single beds, one chaise lounge chair, private bathroom with shower, panoramic sliding bay window or panoramic swing door, panoramic sliding bay window, private balcony with two armchairs.

### Deluxe Suite (Decks 3, 4, 5, 6) approx. 290 sq. ft.

One king or two single beds, an armchair and sofa, private bathroom with shower, glazed panoramic swing door and panoramic window (Deck 3), panoramic sliding bay window (Decks 4, 5, 6), private balcony with two armchairs.