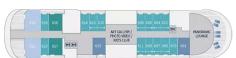

Orbridge

**Activity Level:** Guests should be able to enjoy two hours or more of walking, be sure-footed on cobbled surfaces, and walk up and down stairs without assistance.

Deck 3

Deck 4

Deck 5

Deck 6

Deck 7

# Deluxe (Deck 3) approx. 204 sq. ft.

One king or two single beds, private bathroom with shower, glazed panoramic swing door and rectangular window, private balcony with two armchairs.

### Prestige (Decks 4, 5, 6) approx. 204 sq. ft.

One king or two single beds, one chaise lounge chair, private bathroom with shower, panoramic sliding bay window or panoramic swing door, panoramic sliding bay window, private balcony with two armchairs.

### Deluxe Suite (Decks 3, 4, 5, 6) approx. 290 sq. ft.

One king or two single beds, an armchair and sofa, private bathroom with shower, glazed panoramic swing door and panoramic window (Deck 3), panoramic sliding bay window (Decks 4, 5, 6), private balcony with two armchairs.

### Prestige Suite (Decks 5, 6) approx. 409 sq. ft.

Priority boarding (Deck 6), champagne and fruit basket upon arrival, an assortment of sweet or savory canapés and fruit basket daily, one king or two single beds, lounge with sofa bed convertible to one king or two single beds, armchair, two TVs, sliding courtesy door, two private bathrooms with showers, two panoramic sliding bay windows, private balcony with four armchairs, butler service (Deck 6).

### Privilege Suite (Decks 5, 6) approx. 344 sq. ft.

Priority boarding, champagne and fruit basket upon arrival and an assortment of sweet or savory canapés and fruit basket daily, one king or two single beds, lounge with chaise lounge and armchair, private bathroom with shower, panoramic sliding bay window, private balcony with two armchairs, butler service.

### Grand Deluxe Suite (Deck 6) approx. 484 sq. ft.

Priority boarding, an assortment of sweet or savory canapés and fruit basket daily, one king or two single beds, lounge with sofa bed convertible to double bed, armchair, two TVs, private bathroom with shower and Baleno tub, two panoramic sliding bay windows, private terrace with two deckchairs and four-seat dining table, butler service.

### Owner's Suite (Deck 5) approx. 505 sq. ft.

Priority boarding, champagne and fruit basket upon arrival, assortment of sweet or savory canapés and fruit basket daily, one king or two single beds, lounge with armchair and double sofa bed, two TVs, private bathroom with shower, Baleno tub, and smart mirror, two panoramic sliding bay windows, one-hour spa treatment (for two), selection of premium spirits at the bar, butler service.