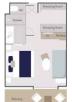

Orbridge

**Activity Level:** Guests should be able to enjoy two hours or more of walking, be sure-footed on cobbled surfaces, and walk up and down stairs without assistance.

Deck 3

Deck 4

Deck 5

Deck 6

Deck 7

# Deluxe (Deck 3) approx. 204 sq. ft.

One king or two single beds, private bathroom with shower, glazed panoramic swing door and rectangular window, private balcony with two armchairs.

### Prestige (Decks 4, 5, 6) approx. 204 sq. ft.

One king or two single beds, one chaise lounge chair, private bathroom with shower, panoramic sliding bay window or panoramic swing door, panoramic sliding bay window, private balcony with two armchairs.

### Deluxe Suite (Decks 3, 4, 5, 6) approx. 290 sq. ft.

One king or two single beds, an armchair and sofa, private bathroom with shower, glazed panoramic swing door and panoramic window (Deck 3), panoramic sliding bay window (Decks 4, 5, 6), private balcony with two armchairs.