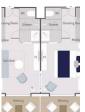

Orbridge

**Activity Level:** Guests should be able to enjoy two hours or more of walking, be sure-footed on cobbled surfaces, and walk up and down stairs without assistance.

Deck 3

Deck 4

Deck 5

Deck 6

Deck 7

# Deluxe (Deck 3) approx. 204 sq. ft.

One king or two single beds, private bathroom with shower, glazed panoramic swing door and rectangular window, private balcony with two armchairs.

### Prestige (Decks 4, 5, 6) approx. 204 sq. ft.

One king or two single beds, one chaise lounge chair, private bathroom with shower, panoramic sliding bay window or panoramic swing door, panoramic sliding bay window, private balcony with two armchairs.

### Deluxe Suite (Decks 3, 4, 5, 6) approx. 290 sq. ft.

One king or two single beds, an armchair and sofa, private bathroom with shower, glazed panoramic swing door and panoramic window (Deck 3), panoramic sliding bay window (Decks 4, 5, 6), private balcony with two armchairs.