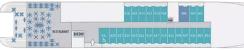

Orbridge

**Activity Level:** Guests should be able to enjoy two hours or more of walking, be sure-footed on cobbled surfaces, and walk up and down stairs without assistance.

Deck 3

Deck 4

Deck 5

Deck 6

Deck 7

# Deluxe (Deck 3) approx. 204 sq. ft.

One king or two single beds, private bathroom with shower, glazed panoramic swing door and rectangular window, private balcony with two armchairs.

### Prestige (Decks 4, 5, 6) approx. 204 sq. ft.

One king or two single beds, one chaise lounge chair, private bathroom with shower, panoramic sliding bay window or panoramic swing door, panoramic sliding bay window, private balcony with two armchairs.

### Deluxe Suite (Decks 3, 4, 5, 6) approx. 290 sq. ft.

One king or two single beds, an armchair and sofa, private bathroom with shower, glazed panoramic swing door and panoramic window (Deck 3), panoramic sliding bay window (Decks 4, 5, 6), private balcony with two armchairs.

### Prestige Suite (Decks 5, 6) approx. 409 sq. ft.

Priority boarding (Deck 6), champagne and fruit basket upon arrival, an assortment of sweet or savory canapés and fruit basket daily, one king or two single beds, lounge with sofa bed convertible to one king or two single beds, armchair, two TVs, sliding courtesy door, two private bathrooms with showers, two panoramic sliding bay windows, private balcony with four armchairs, butler service (Deck 6).

### Privilege Suite (Decks 5, 6) approx. 344 sq. ft.

Priority boarding, champagne and fruit basket upon arrival and an assortment of sweet or savory canapés and fruit basket daily, one king or two single beds, lounge with chaise lounge and armchair, private bathroom with shower, panoramic sliding bay window, private balcony with two armchairs, butler service.

### Grand Deluxe Suite (Deck 6) approx. 484 sq. ft.

Priority boarding, an assortment of sweet or savory canapés and fruit basket daily, one king or two single beds, lounge with sofa bed convertible to double bed, armchair, two TVs, private bathroom with shower and Baleno tub, two panoramic sliding bay windows, private terrace with two deckchairs and four-seat dining table, butler service.

### Owner's Suite (Deck 5) approx. 505 sq. ft.

Priority boarding, champagne and fruit basket upon arrival, assortment of sweet or savory canapés and fruit basket daily, one king or two single beds, lounge with armchair and double sofa bed, two TVs, private bathroom with shower, Baleno tub, and smart mirror, two panoramic sliding bay windows, one-hour spa treatment (for two), selection of premium spirits at the bar, butler service.