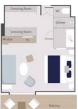

# Deluxe (Deck 3) approx. 204 sq. ft.

One king or two single beds, private bathroom with shower, glazed panoramic swing door and rectangular window, private balcony with two armchairs.

### Prestige (Decks 4, 5, 6) approx. 204 sq. ft.

One king or two single beds, one chaise lounge chair, private bathroom with shower, panoramic sliding bay window or panoramic swing door, panoramic sliding bay window, private balcony with two armchairs.

### Deluxe Suite (Decks 3, 4, 5, 6) approx. 290 sq. ft.

One king or two single beds, an armchair and sofa, private bathroom with shower, glazed panoramic swing door and panoramic window (Deck 3), panoramic sliding bay window (Decks 4, 5, 6), private balcony with two armchairs.

### Prestige Suite (Decks 5, 6) approx. 409 sq. ft.

Priority boarding (Deck 6), champagne and fruit basket upon arrival, an assortment of sweet or savory canapés and fruit basket daily, one king or two single beds, lounge with sofa bed convertible to one king or two single beds, armchair, two TVs, sliding courtesy door, two private bathrooms with showers, two panoramic sliding bay windows, private balcony with four armchairs, butler service (Deck 6).

### Privilege Suite (Decks 5, 6) approx. 344 sq. ft.

Priority boarding, champagne and fruit basket upon arrival and an assortment of sweet or savory canapés and fruit basket daily, one king or two single beds, lounge with chaise lounge and armchair, private bathroom with shower, panoramic sliding bay window, private balcony with two armchairs, butler service.

### Grand Deluxe Suite (Deck 6) approx. 484 sq. ft.

Priority boarding, an assortment of sweet or savory canapés and fruit basket daily, one king or two single beds, lounge with sofa bed convertible to double bed, armchair, two TVs, private bathroom with shower and Baleno tub, two panoramic sliding bay windows, private terrace with two deckchairs and four-seat dining table, butler service.

### Owner's Suite (Deck 5) approx. 505 sq. ft.

Priority boarding, champagne and fruit basket upon arrival, assortment of sweet or savory canapés and fruit basket daily, one king or two single beds, lounge with armchair and double sofa bed, two TVs, private bathroom with shower, Baleno tub, and smart mirror, two panoramic sliding bay windows, one-hour spa treatment (for two), selection of premium spirits at the bar, butler service.