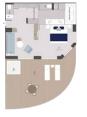

Orbridge

**Activity Level:** Guests should be able to enjoy two hours or more of walking, be sure-footed on cobbled surfaces, and walk up and down stairs without assistance.

Deck 3

Deck 4

Deck 5

Deck 6

Deck 7

# Deluxe (Deck 3) approx. 204 sq. ft.

One king or two single beds, private bathroom with shower, glazed panoramic swing door and rectangular window, private balcony with two armchairs.

### Prestige (Decks 4, 5, 6) approx. 204 sq. ft.

One king or two single beds, one chaise lounge chair, private bathroom with shower, panoramic sliding bay window or panoramic swing door, panoramic sliding bay window, private balcony with two armchairs.

### Deluxe Suite (Decks 3, 4, 5, 6) approx. 290 sq. ft.

One king or two single beds, an armchair and sofa, private bathroom with shower, glazed panoramic swing door and panoramic window (Deck 3), panoramic sliding bay window (Decks 4, 5, 6), private balcony with two armchairs.