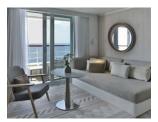

# Deluxe (Deck 3) approx. 204 sq. ft.

One king or two single beds, private bathroom with shower, glazed panoramic swing door and rectangular window, private balcony with two armchairs.

### Prestige (Decks 4, 5, 6) approx. 204 sq. ft.

One king or two single beds, one chaise lounge chair, private bathroom with shower, panoramic sliding bay window or panoramic swing door, panoramic sliding bay window, private balcony with two armchairs.

### Deluxe Suite (Decks 3, 4, 5, 6) approx. 290 sq. ft.

One king or two single beds, an armchair and sofa, private bathroom with shower, glazed panoramic swing door and panoramic window (Deck 3), panoramic sliding bay window (Decks 4, 5, 6), private balcony with two armchairs.