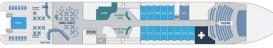

Orbridge

**Activity Level:** Guests should be able to enjoy two hours or more of walking, be sure-footed on cobbled surfaces, and walk up and down stairs without assistance.

Deck 3

Deck 4

Deck 5

Deck 6

Deck 7

# Deluxe (Deck 3) approx. 204 sq. ft.

One king or two single beds, private bathroom with shower, glazed panoramic swing door and rectangular window, private balcony with two armchairs.

### Prestige (Decks 4, 5, 6) approx. 204 sq. ft.

One king or two single beds, one chaise lounge chair, private bathroom with shower, panoramic sliding bay window or panoramic swing door, panoramic sliding bay window, private balcony with two armchairs.

### Deluxe Suite (Decks 3, 4, 5, 6) approx. 290 sq. ft.

One king or two single beds, an armchair and sofa, private bathroom with shower, glazed panoramic swing door and panoramic window (Deck 3), panoramic sliding bay window (Decks 4, 5, 6), private balcony with two armchairs.

### Prestige Suite (Decks 5, 6) approx. 409 sq. ft.

Priority boarding (Deck 6), champagne and fruit basket upon arrival, an assortment of sweet or savory canapés and fruit basket daily, one king or two single beds, lounge with sofa bed convertible to one king or two single beds, armchair, two TVs, sliding courtesy door, two private bathrooms with showers, two panoramic sliding bay windows, private balcony with four armchairs, butler service (Deck 6).

### Privilege Suite (Decks 5, 6) approx. 344 sq. ft.

Priority boarding, champagne and fruit basket upon arrival and an assortment of sweet or savory canapés and fruit basket daily, one king or two single beds, lounge with chaise lounge and armchair, private bathroom with shower, panoramic sliding bay window, private balcony with two armchairs, butler service.

### Grand Deluxe Suite (Deck 6) approx. 484 sq. ft.

Priority boarding, an assortment of sweet or savory canapés and fruit basket daily, one king or two single beds, lounge with sofa bed convertible to double bed, armchair, two TVs, private bathroom with shower and Baleno tub, two panoramic sliding bay windows, private terrace with two deckchairs and four-seat dining table, butler service.

### Owner's Suite (Deck 5) approx. 505 sq. ft.

Priority boarding, champagne and fruit basket upon arrival, assortment of sweet or savory canapés and fruit basket daily, one king or two single beds, lounge with armchair and double sofa bed, two TVs, private bathroom with shower, Baleno tub, and smart mirror, two panoramic sliding bay windows, one-hour spa treatment (for two), selection of premium spirits at the bar, butler service.