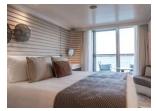

# Deluxe (Deck 3) approx. 204 sq. ft.

One king or two single beds, private bathroom with shower, glazed panoramic swing door and rectangular window, private balcony with two armchairs.

### Prestige (Decks 4, 5, 6) approx. 204 sq. ft.

One king or two single beds, one chaise lounge chair, private bathroom with shower, panoramic sliding bay window or panoramic swing door, panoramic sliding bay window, private balcony with two armchairs.

### Deluxe Suite (Decks 3, 4, 5, 6) approx. 290 sq. ft.

One king or two single beds, an armchair and sofa, private bathroom with shower, glazed panoramic swing door and panoramic window (Deck 3), panoramic sliding bay window (Decks 4, 5, 6), private balcony with two armchairs.