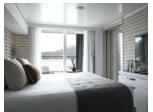

# Deluxe (Deck 3) approx. 204 sq. ft.

One king or two single beds, private bathroom with shower, glazed panoramic swing door and rectangular window, private balcony with two armchairs.

### Prestige (Decks 4, 5, 6) approx. 204 sq. ft.

One king or two single beds, one chaise lounge chair, private bathroom with shower, panoramic sliding bay window or panoramic swing door, panoramic sliding bay window, private balcony with two armchairs.

### Deluxe Suite (Decks 3, 4, 5, 6) approx. 290 sq. ft.

One king or two single beds, an armchair and sofa, private bathroom with shower, glazed panoramic swing door and panoramic window (Deck 3), panoramic sliding bay window (Decks 4, 5, 6), private balcony with two armchairs.