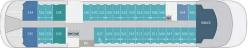

Orbridge

**Activity Level:** Guests should be able to enjoy two hours or more of walking, be sure-footed on cobbled surfaces, and walk up and down stairs without assistance.

Deck 3

Deck 4

Deck 5

Deck 6

Deck 7

# Deluxe (Deck 3) approx. 204 sq. ft.

One king or two single beds, private bathroom with shower, glazed panoramic swing door and rectangular window, private balcony with two armchairs.

### Prestige (Decks 4, 5, 6) approx. 204 sq. ft.

One king or two single beds, one chaise lounge chair, private bathroom with shower, panoramic sliding bay window or panoramic swing door, panoramic sliding bay window, private balcony with two armchairs.

### Deluxe Suite (Decks 3, 4, 5, 6) approx. 290 sq. ft.

One king or two single beds, an armchair and sofa, private bathroom with shower, glazed panoramic swing door and panoramic window (Deck 3), panoramic sliding bay window (Decks 4, 5, 6), private balcony with two armchairs.

### Prestige Suite (Decks 5, 6) approx. 409 sq. ft.

Priority boarding (Deck 6), champagne and fruit basket upon arrival, an assortment of sweet or savory canapés and fruit basket daily, one king or two single beds, lounge with sofa bed convertible to one king or two single beds, armchair, two TVs, sliding courtesy door, two private bathrooms with showers, two panoramic sliding bay windows, private balcony with four armchairs, butler service (Deck 6).

### Privilege Suite (Decks 5, 6) approx. 344 sq. ft.

Priority boarding, champagne and fruit basket upon arrival and an assortment of sweet or savory canapés and fruit basket daily, one king or two single beds, lounge with chaise lounge and armchair, private bathroom with shower, panoramic sliding bay window, private balcony with two armchairs, butler service.

### Grand Deluxe Suite (Deck 6) approx. 484 sq. ft.

Priority boarding, an assortment of sweet or savory canapés and fruit basket daily, one king or two single beds, lounge with sofa bed convertible to double bed, armchair, two TVs, private bathroom with shower and Baleno tub, two panoramic sliding bay windows, private terrace with two deckchairs and four-seat dining table, butler service.

### Owner's Suite (Deck 5) approx. 505 sq. ft.

Priority boarding, champagne and fruit basket upon arrival, assortment of sweet or savory canapés and fruit basket daily, one king or two single beds, lounge with armchair and double sofa bed, two TVs, private bathroom with shower, Baleno tub, and smart mirror, two panoramic sliding bay windows, one-hour spa treatment (for two), selection of premium spirits at the bar, butler service.