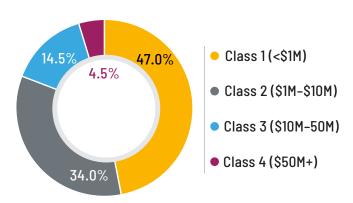

#### **MBEs by Class / Revenue**

53% of our MBEs have Annual Revenue of THAN \$1 Million