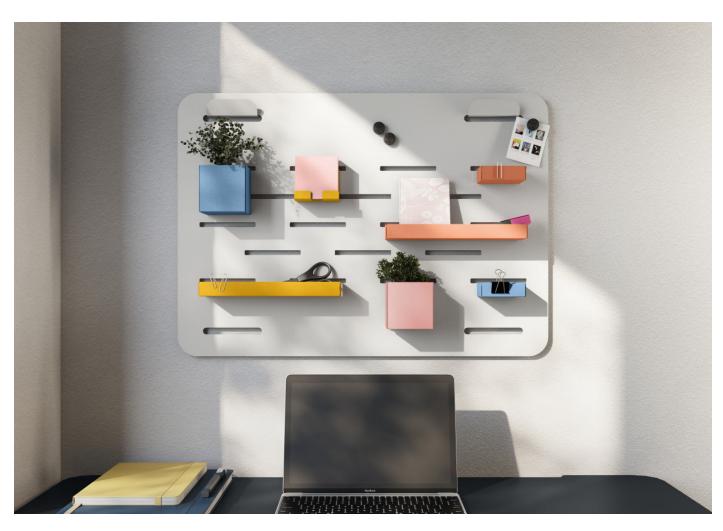

# Gallery Specification

Display all of your favourite things with Gallery by Bisley

Gallery is a collection of customisable wall-mounted accessories engineered to help you make the most of your available space. Used as an extension of your surface area, Gallery frees you of clutter and ensures your treasured items are close to hand, and neatly organised within the colourful panels and pots.

Your Gallery can be curated, configured, and connected as you need. The extension hooks allow you to build a multifunctional display, linking white boards to mood boards and shelves to planters, so you can really make it your own.