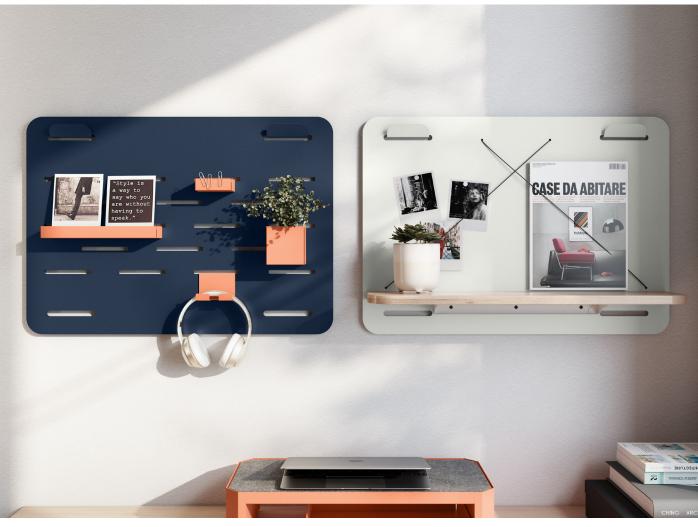

Your Gallery can be curated, configured, and connected as you need. The extension hooks allow you to build a multifunctional display, linking white boards to mood boards and shelves to planters, so you can really make it your own.

## Range Overview

Gallery small display

Gallery magazine shelf

Gallery whiteboard

Gallery shelf

Gallery hook

| Product Code           | Description                                       |                  |                  | 13              |
|------------------------|---------------------------------------------------|------------------|------------------|-----------------|
| SAMOSAICSW             | Small Gallery hanging panel with single oak shelf |                  |                  |                 |
|                        |                                                   |                  |                  | SAMOSAICSW      |
| Gallery Magazine Shelf |                                                   | H: 467mm (18.4") | W:660mm (26")    | D:160mm (6.3")  |
| Product Code           | Description                                       |                  |                  |                 |
| SAMAGSW                | Gallery wall mounted magazine shelf               |                  |                  |                 |
|                        |                                                   |                  |                  | SAMAGSW         |
| Gallery Whiteboard     |                                                   | I                | H: 467mm (18.4") | W:660mm (26")   |
| Product Code           | Description                                       |                  |                  |                 |
| SAWHITEBSW             | Wall mounted small Gallery magnetic whiteboard    |                  |                  |                 |
|                        |                                                   |                  |                  | SAWHITEBSW      |
| Gallery Shelf          |                                                   | H: 200mm (7.9")  | W: 660mm (26")   | D: 160mm (6.3") |
| Product Code           | Description                                       |                  |                  |                 |
| SASHELFSW              | Extendable wall shelf                             |                  |                  |                 |
|                        |                                                   |                  |                  | SASHELFSW       |
| Mosaic Hanging Shelf   |                                                   | H:110mm (4.3")   | W:410mm (16.1")  | D:160mm (6.3")  |
| Product Code           | Description                                       |                  |                  | A               |
| QBEXHOOKPK2            | Gallery extension hook                            |                  |                  | ODEVIDORDIO     |
|                        |                                                   |                  |                  | QBEXHOOKPK2     |