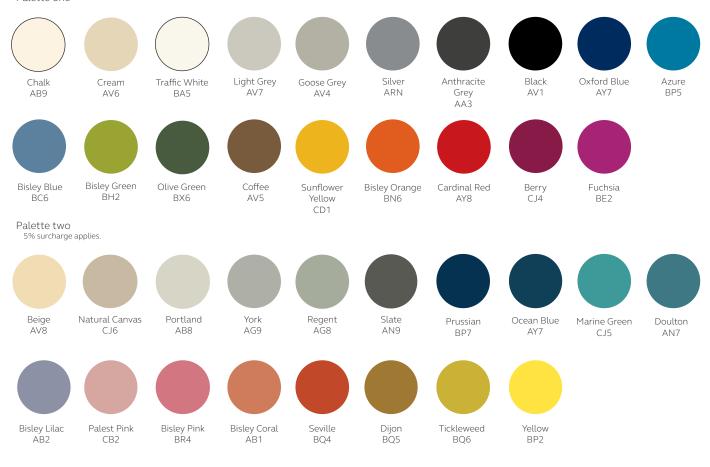

|                  |                  |                 |
|                        |                                                   |                  |                  | SASHELFSW       |
| Mosaic Hanging Shelf   |                                                   | H:110mm (4.3")   | W:410mm (16.1")  | D:160mm (6.3")  |
| Product Code           | Description                                       |                  |                  | A               |
| QBEXHOOKPK2            | Gallery extension hook                            |                  |                  | ODEVIDORDIO     |
|                        |                                                   |                  |                  | QBEXHOOKPK2     |

## Specification Notes

### Finish options:

Palette one



#### Additional information

Wall brackets included. Suitable screws/plugs for fixing brackets to the wall not included.