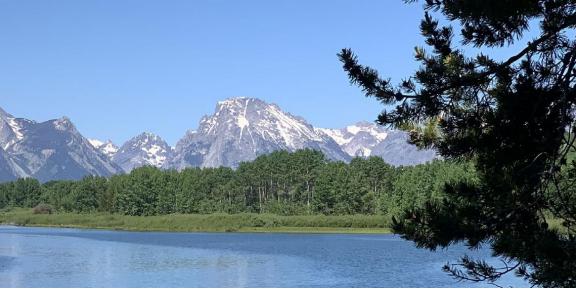

## National Parks & Lodges of the Old West

MAY 16-24, 2025

Jackson Hole Post-Tour: May 24-26, 2025

Join us on an immersive adventure through the heart of America's most captivating landscapes, traversing the wildlife-rich terrain of Custer State Park, Yellowstone, and Grand Teton National Park. Each engaging day is its own journey, highlighted by exploration of iconic monuments, leisurely hikes, educational discussions, and authentic Old West charm.

## **Program Highlights**

- Marvel at local history. Admire the grandeur of Mount Rushmore and Crazy Horse Memorial and visit the world's largest mammoth site.
- Appreciate nature's inspiration. With endless panoramic vistas, dramatic geological wonders, lush grasslands and a myriad of flora and fauna, the Old West is the perfect backdrop for relaxation, contemplation and reflection.
- Gain perspective and insight. An Orbridge Expedition Leader and local guides provide an enriching learning experience throughout the tour, each offering geological, historical and cultural interpretations at every location.
- Explore at leisure. Enjoy extended time to discover Yellowstone's variety of thermal features, hiking trails and visitor center and museum.
- Rest in comfort. After fulfilling days, retreat to well-appointed properties and various landmark lodges that are national treasures themselves.

## 9-Day Itinerary

- Day 1: Arrive in Rapid City, SD (D)
- Day 2: Rapid City | Badlands National Park | Custer State Park (B,D)
- Day 3: Mammoth Site | Crazy Horse | Custer (B,D)
- Day 4: Custer | Mount Rushmore | Spearfish Canyon (B,D)
- Day 5: Spearfish Canyon | Cody, WY (B,L)
- **Day 6:** Cody | Yellowstone National Park (B,L,D)
- Day 7: Yellowstone National Park (B,D)
- Day 8: Yellowstone National Park | Grand T Teton National Park | Jackson (B,D)
- Day 9: Depart Jackson (B)