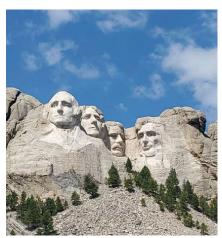

## National Parks & Lodges of the Old West

MAY 16-24, 2025

Jackson Hole Post-Tour: May 24-26, 2025

Join us on an immersive adventure through the heart of America's most captivating landscapes, traversing the wildlife-rich terrain of Custer State Park, Yellowstone, and Grand Teton National Park. Each engaging day is its own journey, highlighted by exploration of iconic monuments, leisurely hikes, educational discussions, and authentic Old West charm.

## **Program Highlights**

- Marvel at local history. Admire the grandeur of Mount Rushmore and Crazy Horse Memorial and visit the world's largest mammoth site.
- Appreciate nature's inspiration. With endless panoramic vistas, dramatic geological wonders, lush grasslands and a myriad of flora and fauna, the Old West is the perfect backdrop for relaxation, contemplation and reflection.
- Gain perspective and insight. An Orbridge Expedition Leader and local guides provide an enriching learning experience throughout the tour, each offering geological, historical and cultural interpretations at every location.
- Explore at leisure. Enjoy extended time to discover Yellowstone's variety of thermal features, hiking trails and visitor center and museum.
- Rest in comfort. After fulfilling days, retreat to well-appointed properties and various landmark lodges that are national treasures themselves.