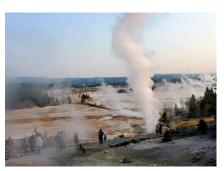

## National Parks & Lodges of the Old West

MAY 16-24, 2025

Jackson Hole Post-Tour: May 24-26, 2025

Join us on an immersive adventure through the heart of America's most captivating landscapes, traversing the wildlife-rich terrain of Custer State Park, Yellowstone, and Grand Teton National Park. Each engaging day is its own journey, highlighted by exploration of iconic monuments, leisurely hikes, educational discussions, and authentic Old West charm.

## **Program Highlights**

- Marvel at local history. Admire the grandeur of Mount Rushmore and Crazy Horse Memorial and visit the world's largest mammoth site.
- Appreciate nature's inspiration. With endless panoramic vistas, dramatic geological wonders, lush grasslands and a myriad of flora and fauna, the Old West is the perfect backdrop for relaxation, contemplation and reflection.
- Gain perspective and insight. An Orbridge Expedition Leader and local guides provide an enriching learning experience throughout the tour, each offering geological, historical and cultural interpretations at every location.
- Explore at leisure. Enjoy extended time to discover Yellowstone's variety of thermal features, hiking trails and visitor center and museum.
- Rest in comfort. After fulfilling days, retreat to well-appointed properties and various landmark lodges that are national treasures themselves.