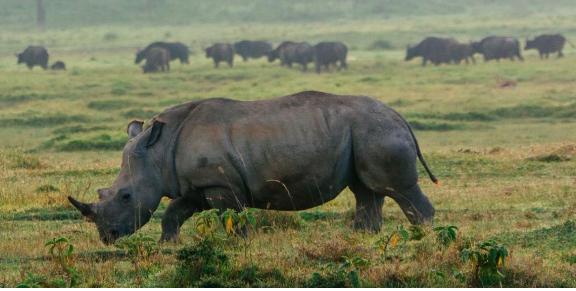

## Kenya Safari: The Big 5

JULY 9-19, 2025

Amboseli Post-Tour: July 18-21, 2025

Venture with us into the heart of Kenya's wilderness during this 11-day epic journey. Alongside expert guides, gain unparalleled access to Kenya's national parks, reserves, and conservancies with opportunities to witness The Big 5 and a plethora of other wildlife in their natural environment. This adventure promises unforgettable exploration of Kenya's iconic landscapes, captivating cultural interactions, and exhilarating animal encounters.

## **Program Highlights**

- Explore extraordinary national parks and reserves in Kenya accompanied by expert naturalist guides who will enrich your experience through their knowledge, dedication and enthusiasm.
- Visit conservation organizations that play pivotal roles in rescuing and rehabilitating at-risk wildlife, protecting endangered species, educating the youth and preserving the ecosystems and biodiversity of the region.
- Participate in up to 12 game drives aboard safari-outfitted 4x4 vehicles, featuring opportunities to observe the "Big 5" (endangered black rhino, leopard, elephant, Cape buffalo and lion).
- Engage with local communities for a deeper understanding of their rich cultures and vibrant traditions.
- Retreat to luxurious lodges and tented camps, each uniquely beautiful and authentic in décor.
- Soar above Maasai Mara National Reserve during an optional hot air balloon sunrise safari (additional fee).