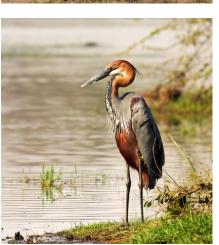

## Kenya Safari: The Big 5

JULY 9-19, 2025

Amboseli Post-Tour: July 18-21, 2025

Venture with us into the heart of Kenya's wilderness during this 11-day epic journey. Alongside expert guides, gain unparalleled access to Kenya's national parks, reserves, and conservancies with opportunities to witness The Big 5 and a plethora of other wildlife in their natural environment. This adventure promises unforgettable exploration of Kenya's iconic landscapes, captivating cultural interactions, and exhilarating animal encounters.

## **Program Highlights**

- Explore extraordinary national parks and reserves in Kenya accompanied by expert naturalist guides who will enrich your experience through their knowledge, dedication and enthusiasm.
- Visit conservation organizations that play pivotal roles in rescuing and rehabilitating at-risk wildlife, protecting endangered species, educating the youth and preserving the ecosystems and biodiversity of the region.
- Participate in up to 12 game drives aboard safari-outfitted 4x4 vehicles, featuring opportunities to observe the "Big 5" (endangered black rhino, leopard, elephant, Cape buffalo and lion).
- Engage with local communities for a deeper understanding of their rich cultures and vibrant traditions.
- Retreat to luxurious lodges and tented camps, each uniquely beautiful and authentic in décor.
- Soar above Maasai Mara National Reserve during an optional hot air balloon sunrise safari (additional fee).