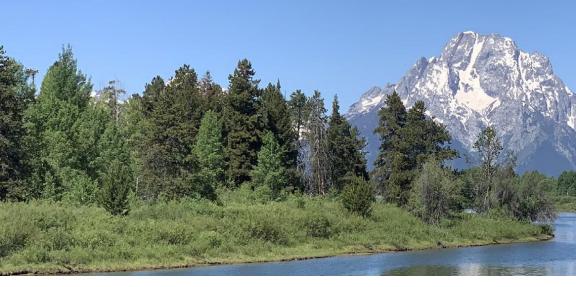

## National Parks & Lodges of the Old West

MAY 16-24, 2025

Jackson Hole Post-Tour: May 24-26, 2025

Join us on an immersive adventure through the heart of America's most captivating landscapes, traversing the wildlife-rich terrain of Custer State Park, Yellowstone, and Grand Teton National Park. Each engaging day is its own journey, highlighted by exploration of iconic monuments, leisurely hikes, educational discussions, and authentic Old West charm.

## **Program Highlights**

- Marvel at local history. Admire the grandeur of Mount Rushmore and Crazy Horse Memorial and visit the world's largest mammoth site.
- Appreciate nature's inspiration. With endless panoramic vistas, dramatic geological wonders, lush grasslands and a myriad of flora and fauna, the Old West is the perfect backdrop for relaxation, contemplation and reflection.
- Gain perspective and insight. An Orbridge Expedition Leader and local guides provide an enriching learning experience throughout the tour, each offering geological, historical and cultural interpretations at every location.
- Explore at leisure. Enjoy extended time to discover Yellowstone's variety of thermal features, hiking trails and visitor center and museum.
- Rest in comfort. After fulfilling days, retreat to well-appointed properties and various landmark lodges that are national treasures themselves.