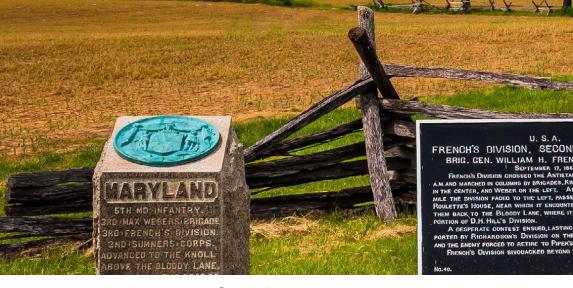

## Civil War Battlefields

SEPTEMBER 21-25, 2025 with UNC Lecturer: Freddie Kiger '74, '77 (MAT)

Join us on an immersive journey as we visit iconic sites of the American Civil War, each providing opportunity to remember and reflect upon our nation's history. Learn how Harpers Ferry inflamed sectional tensions. Discover why Antietam changed the course of the conflict and allowed Abraham Lincoln to issue the Emancipation Proclamation. And walk through Gettysburg Battlefield, gaining insight into why it's considered the most important engagement of the American Civil War.

## **Program Highlights**

- Gain valuable insights from local historians and licensed battlefield experts.
- Tour the state-of-the-art Gettysburg National Military Park Visitors Center and Museum.
- View the acclaimed "Battle of Gettysburg" Cyclorama painting for a sense of what occurred at the battle.
- Be transported to 1863 through cutting-edge virtual reality technology at the Gettysburg Railroad Station, the hallowed ground where pivotal moments in U.S. history unfolded.
- Explore Harpers Ferry National Historic Park.
- See key sites of Antietam: Dunker Church, Sunken Road and Burnsides Bridge.
- Travel back in time with a guide in period attire at the meticulously restored 1860 Shriver House.