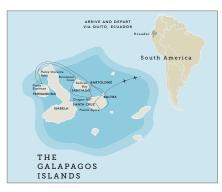

## The Galapagos Islands – Western Itinerary

JUNE 17-24, 2025

Mashpi Lodge Pre-Tour: June 14-17, 2025 Machu Picchu Post-Tour: June 23-29, 2025

Nestled in the Pacific Ocean, the Galapagos Islands are a haven for explorers, nature enthusiasts, and those seeking a profound connection with the natural world. Join us on an expedition voyage through these enchanting islands to witness firsthand the stunning display of nature's endless wonders.

### 8-Day Itinerary

- Day 1: En Route | Arrive in Quito, Ecuador
- Day 2: Quito (B,L,R)
- Day 3: Quito | Flight to Baltra | Santa Cruz: Highlands | Puerto Ayora – Embarkation (B,L,D)
- **Day 4:** Bartolomé | Santiago: Sullivan Bay (B,L,D)
- Day 5: Santa Cruz: Dragon Hill | Santiago: Buccaneer Cove (B,L,D)
- Day 6: Isabela: Punta Vicente Roca I Fernandina: Punta Espinoza (B,L,D)
- **Day 7:** Baltra Disembarkation | Flight to Quito, Ecuador (B,L)
- Day 8: Quito | Depart for U.S. (B)