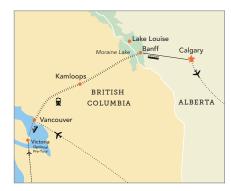

## Discover the Canadian Rockies by Rail

JUNE 18-24, 2025

Victoria Pre-Tour: June 16-18, 2025

On board *Rocky Mountaineer's* all-dome fleet, travel through otherwise inaccessible terrain to unlock the unparalleled beauty of British Columbia, Alberta, and the Canadian Rockies. Journey through breathtaking prairies and revel in the grand landscapes of some of Canada's most mesmerizing mountain vistas.

## 7-Day Itinerary

- Day 1: En Route from U.S. | Arrive in Vancouver, British Columbia, Canada (R)
- Day 2: Vancouver (B)
- **Day 3:** Vancouver | *Rocky Mountaineer* | Kamloops (B,L)
- Day 4: Kamloops | Rocky Mountaineer | Banff, Alberta (B,L)
- Day 5: Banff (B)
- Day 6: Banff | Lake Louise | Moraine Lake (B,L,D)
- Day 7: Banff | Calgary | Depart for U.S. (B)