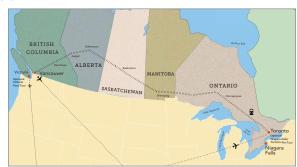

## Toronto to Vancouver by Rail

**SEPTEMBER 2-8, 2025** 

Niagara Falls & Toronto Pre-Tour: August 31 - September 2, 2025

Victoria Post-Tour: September 8-10, 2025

This five-star journey features hotel stays at luxurious, historic rail properties bookending four amazing days and nights in Prestige Class aboard VIA Rail's *The Canadian*.

## 7-Day Itinerary

Day 1: Arrive in Toronto, Ontario, Canada (R)

Day 2: Toronto | Board VIA Rail's The Canadian | Hornepayne (B,L,D)

Day 3: Winnipeg, Manitoba (B,L,D)

Day 4: Saskatoon, Saskatchewan | Edmonton, Alberta (B,L,D)

Day 5: Jasper I Kamloops, British Columbia (B,L,D)

Day 6: Vancouver (B,R)

Day 7: Vancouver | Depart for U.S. (B)

Optional 3-Day Niagara Falls & Toronto Pre-Tour

Optional 3-Day Victoria Post-Tour

- 1 night at Fairmont Royal York in Toronto and 1 night at Fairmont Hotel Vancouver, both famous, luxury Canadian Railway hotels
- 4 nights accommodations in Prestige Class onboard VIA Rail's The Canadian
- 6 breakfasts, 4 lunches and 4 dinners (snacks and bar orders are included while aboard The Canadian)
- Special welcome and farewell receptions
- Admission to all activities and tours as described in the 7-day itinerary
- Full guiding services of an Orbridge Travel Director
- Onboard concierge services
- Private motor coach transportation for the sightseeing tour
- Gratuities for Orbridge Travel Director, drivers, porters, VIA Rail attendants and wait staff for included meals
- Airport transfers for guests arriving and departing during the suggested times