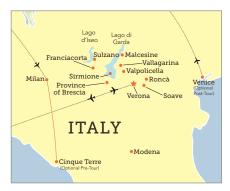

## Flavors of Northern Italy

MAY 16-24, 2025

Cinque Terre Pre-Tour: May 13-17, 2025 Venice Post-Tour: May 24-27, 2025

Embark upon a cultural and gastronomic journey to the enchanting region of Northern Italy—an area renowned for spectacular landscapes, world-class wine, and a rich heritage. This meticulously crafted itinerary offers the unique opportunity to *live like a local*, featuring guided tours, private artisan visits and tastings, and the ability to deeply connect with the beauty of Northern Italy's culture, cuisine and gracious hospitality.

## 9-Day Itinerary

Day 1: En Route from U.S.

**Day 2:** Arrive in Verona, Italy | Province of Brescia (Selva Capuzza) (D)

**Day 3:** Sulzano I Lago d'Iseo I Franciacorta (B,L,D)

Day 4: Selva Capuzza (B,L,D)

Day 5: Verona | Valpolicella (B,D)

Day 6: Vallagarina | Malcesine (B,L,D)

Day 7: Modena (B,L,D)

Day 8: Roncà | Soave | Sirmione (B,L,D)

Day 9: Verona | Depart for U.S. (B)

Optional 5-Day Cinque Terre Pre-Tour Optional 4-Day Venice Post-Tour