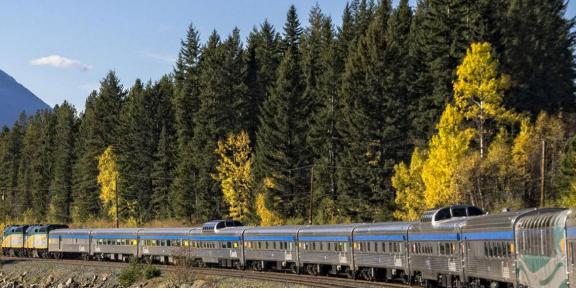

## Discover the Canadian Rockies by Rail

JUNE 18-24, 2025

Victoria Pre-Tour: June 16-18, 2025

On board *Rocky Mountaineer's* all-dome fleet, travel through otherwise inaccessible terrain to unlock the unparalleled beauty of British Columbia, Alberta, and the Canadian Rockies. Journey through breathtaking prairies and revel in the grand landscapes of some of Canada's most mesmerizing mountain vistas.

## **Program Highlights**

- Discover Vancouver's must-see gems, including Gastown and Granville Island, during a city tour and leisure time to explore.
- Delight in luxurious GoldLeaf Service on board the Rocky
  Mountaineer, featuring: bi-level coach with full-length
  panoramic windows; reclining upper-level heated seats;
  exclusive access to a private outdoor viewing platform;
  unlimited beverages (including beer, wine and premium
  spirits), à la carte meal service in a lower-level dining room;
  and gourmet meals that feature locally sourced ingredients
  prepared by an onboard culinary team.
- Admire the scenery from the train's glass-domed coach and outdoor viewing platforms as you traverse Cananda's countryside through the Rockies.
- Indulge in luxury during three nights in iconic Banff with additional time to soak in the local charm.

## 7-Day Itinerary

- Day 1: En Route from U.S. | Arrive in Vancouver, British Columbia, Canada (R)
- Day 2: Vancouver (B)
- **Day 3:** Vancouver | *Rocky Mountaineer* | Kamloops (B,L)
- Day 4: Kamloops | Rocky Mountaineer | Banff, Alberta (B,L)
- Day 5: Banff (B)
- Day 6: Banff | Lake Louise | Moraine Lake (B,L,D)
- Day 7: Banff | Calgary | Depart for U.S. (B)