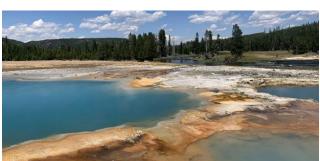

## National Parks & Lodges of the Old West

MAY 16-24, 2025

Jackson Hole Post-Tour: May 24-26, 2025

Join us on an immersive adventure through the heart of America's most captivating landscapes, traversing the wildlife-rich terrain of Custer State Park, Yellowstone, and Grand Teton National Park. Each engaging day is its own journey, highlighted by exploration of iconic monuments, leisurely hikes, educational discussions, and authentic Old West charm.

## **Program Highlights**

- Marvel at local history. Admire the grandeur of Mount Rushmore and Crazy Horse Memorial and visit the world's largest mammoth site.
- Appreciate nature's inspiration. With endless panoramic vistas, dramatic geological wonders, lush grasslands and a myriad of flora and fauna, the Old West is the perfect backdrop for relaxation, contemplation and reflection.
- Gain perspective and insight. An Orbridge Expedition Leader and local guides provide an enriching learning experience throughout the tour, each offering geological, historical and cultural interpretations at every location.
- Explore at leisure. Enjoy extended time to discover Yellowstone's variety of thermal features, hiking trails and visitor center and museum.
- Rest in comfort. After fulfilling days, retreat to well-appointed properties and various landmark lodges that are national treasures themselves.