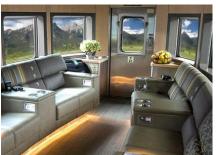

## Discover the Canadian Rockies by Rail

JUNE 18-24, 2025

Victoria Pre-Tour: June 16-18, 2025

On board *Rocky Mountaineer's* all-dome fleet, travel through otherwise inaccessible terrain to unlock the unparalleled beauty of British Columbia, Alberta, and the Canadian Rockies. Journey through breathtaking prairies and revel in the grand landscapes of some of Canada's most mesmerizing mountain vistas.

## **Program Highlights**

- Discover Vancouver's must-see gems, including Gastown and Granville Island, during a city tour and leisure time to explore.
- Delight in luxurious GoldLeaf Service on board the Rocky
  Mountaineer, featuring: bi-level coach with full-length
  panoramic windows; reclining upper-level heated seats;
  exclusive access to a private outdoor viewing platform;
  unlimited beverages (including beer, wine and premium
  spirits), à la carte meal service in a lower-level dining room;
  and gourmet meals that feature locally sourced ingredients
  prepared by an onboard culinary team.
- Admire the scenery from the train's glass-domed coach and outdoor viewing platforms as you traverse Cananda's countryside through the Rockies.
- Indulge in luxury during three nights in iconic Banff with additional time to soak in the local charm.