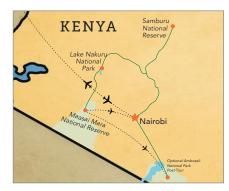

## 11-Day Itinerary

- Day 1: En Route from U.S.
- Day 2: Arrive in Nairobi, Kenya
- Day 3: Nairobi (B,L,D)
- Day 4: Nairobi | Samburu National Reserve (B,L,D)
- Day 5: Samburu National Reserve (B,L,D)
- Day 6: Samburu National Reserve | Lake Nakuru National Park (B,L,D)
- Day 7: Lake Nakuru National Park | Maasai Mara National Reserve (B,L,D)
- Day 8: Maasai Mara National Reserve (B,L,D)
- Day 9: Maasai Mara National Reserve (B,L,D)
- Day 10: Maasai Mara National Reserve | Flight to Nairobi | Depart for U.S. (B,L)
- Day 11: En Route | Arrive in U.S.