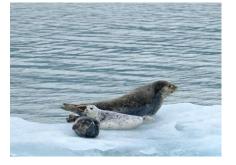

## Discover Southeast Alaska

AUGUST 1-8, 2025

Denali National Park Pre-Tour: July 27 - August 1, 2025

Enjoy the agility and flexibility of small-ship travel during this expedition cruise through Alaska's Inside Passage. Alongside expert naturalists and knowledgeable on-board crew, navigate narrow channels and waterways inaccessible by larger vessels. While exploring some of nature's more secluded landscapes, encounter Alaska's abundant wildlife, breathtaking scenery, and ice-blue glaciers of unfathomable proportions.

## **Program Highlights**

- Dive into the rich history and diverse cultures of Alaska, from the captivating exhibits of the Alaska State Museum in Juneau to engaging encounters in the charming town of Petersburg.
- Experience nature's grandeur as you witness glaciers calving, whales breaching and sea otters playing.
- Discover Glacier Bay National Park, an icy sanctuary of untouched landscapes and dynamic wildlife.
- Uncover Petersburg's fishing heritage amidst the lush scenery of historical Petersburg Creek Trail.
- Trace the footsteps of explorers through numerous guided hikes and skiff excursions.