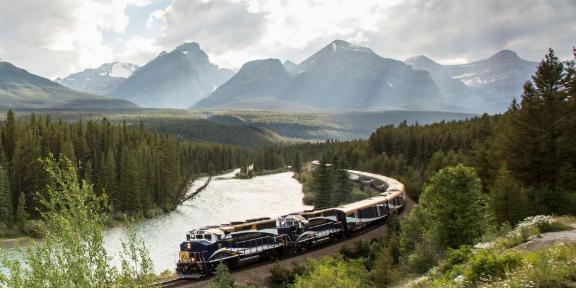

## Discover the Canadian Rockies by Rail

JUNE 18-24, 2025

Victoria Pre-Tour: June 16-18, 2025

On board *Rocky Mountaineer's* all-dome fleet, travel through otherwise inaccessible terrain to unlock the unparalleled beauty of British Columbia, Alberta, and the Canadian Rockies. Journey through breathtaking prairies and revel in the grand landscapes of some of Canada's most mesmerizing mountain vistas.

## **Program Highlights**

- Discover Vancouver's must-see gems, including Gastown and Granville Island, during a city tour and leisure time to explore.
- Delight in luxurious GoldLeaf Service on board the Rocky
  Mountaineer, featuring: bi-level coach with full-length
  panoramic windows; reclining upper-level heated seats;
  exclusive access to a private outdoor viewing platform;
  unlimited beverages (including beer, wine and premium
  spirits), à la carte meal service in a lower-level dining room;
  and gourmet meals that feature locally sourced ingredients
  prepared by an onboard culinary team.
- Admire the scenery from the train's glass-domed coach and outdoor viewing platforms as you traverse Cananda's countryside through the Rockies.
- Indulge in luxury during three nights in iconic Banff with additional time to soak in the local charm.