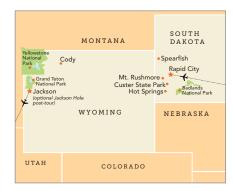

## National Parks & Lodges of the Old West

MAY 16-24, 2025

Jackson Hole Post-Tour: May 24-26, 2025

Join us on an immersive adventure through the heart of America's most captivating landscapes, traversing the wildlife-rich terrain of Custer State Park, Yellowstone, and Grand Teton National Park. Each engaging day is its own journey, highlighted by exploration of iconic monuments, leisurely hikes, educational discussions, and authentic Old West charm.

## 9-Day Itinerary

- Day 1: Arrive in Rapid City, SD (D)
- Day 2: Rapid City | Badlands National Park | Custer State Park (B,D)
- Day 3: Mammoth Site | Crazy Horse | Custer (B,D)
- Day 4: Custer | Mount Rushmore | Spearfish Canyon (B,D)
- Day 5: Spearfish Canyon | Cody, WY (B,L)
- **Day 6:** Cody | Yellowstone National Park (B,L,D)
- Day 7: Yellowstone National Park (B,D)
- Day 8: Yellowstone National Park | Grand T Teton National Park | Jackson (B,D)
- Day 9: Depart Jackson (B)

Optional 3-Day Jackson Hole Post-Tour

- 8 nights in unique accommodations and inspiring landmark lodges
- 8 breakfasts, 2 lunches and 7 dinners including special welcome and farewell meals
- Full guiding services of an Orbridge Expedition Leader as well as expert local guides
- All activities as described in the 9-day itinerary
- Admission and park fees
- Private deluxe motor coach with air conditioning and comfortable seating
- Luggage porterage (where available)
- Gratuities to Orbridge Expedition Leader, local guides, drivers, porters and wait staff for included meals
- Airport transfers for guests arriving and departing during the suggested times