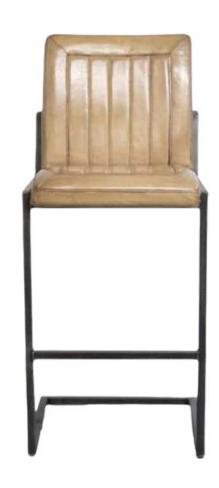

#### Sill Bar Bar Stools

The Sill Bar Stools offer a blend of industrial strength and modern design, with a metal frame available in Black Matt, Silver, Natural Grey, or Brass Painted finishes. These stools come in three height options, making them perfect for a variety of settings.

Durable and Stylish

These stools are ideal for both casual and formal environments, providing comfortable seating while enhancing the space with their contemporary look.

Dimensions:

Width: 51 cm / 20 in

Depth: 61 cm / 24 in