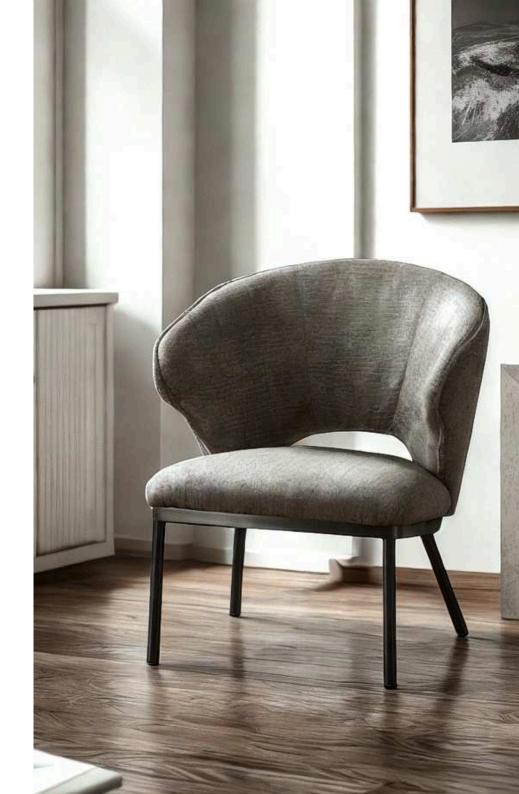

#### Olli Dining Chairs

The Olli chair by Simone Albani combines sleek industrial design with modern elegance. Available with or without arms, the metal frame can be finished in Black Matt, Silver, Natural Grey, or Brass Painted. Choose between leather or fabric upholstery for a personalized seating experience. This chair is perfect for any space, from dining rooms to work areas.

Exceptional Comfort with Timeless Durability

The Olli chair is engineered to blend comfort with lasting durability. Featuring a well-padded seat and high-quality craftsmanship, it ensures long-term support without sacrificing aesthetics. Its strong industrial design is matched with luxurious finishes, making it a versatile choice for both residential and commercial spaces. The customizable frame options provide a unique touch to suit your individual style.

Dimensions: