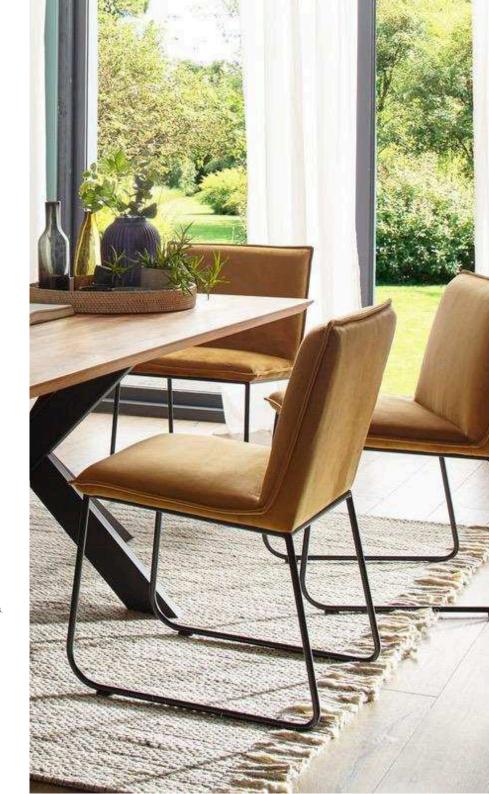

### Arad Dining Chairs

The Arad chair from Simone Albani blends industrial style with versatile functionality. Available with or without arms, it features a metal frame in your choice of Black Matt, Silver, Natural Grey, or Brass Painted finishes. Upholstered in either leather or fabric, the chair boasts a clean and ergonomic design that makes it ideal for modern interiors, whether in dining rooms or office spaces.

Built for Style and Lasting Comfort

Crafted with attention to both form and function, the Arad chair is designed to provide enduring comfort and elevate the look of any room. The generously padded seat and durable frame ensure it stands up to daily use while maintaining its sleek appearance. Whether you opt for it in your living room, workspace, or dining area, this chair promises a sophisticated blend of industrial charm and luxurious comfort.

Dimensions: Width: 55 cm / 21.7 in Depth: 65 cm / 25.6 in Height: 85 cm / 33.5 in