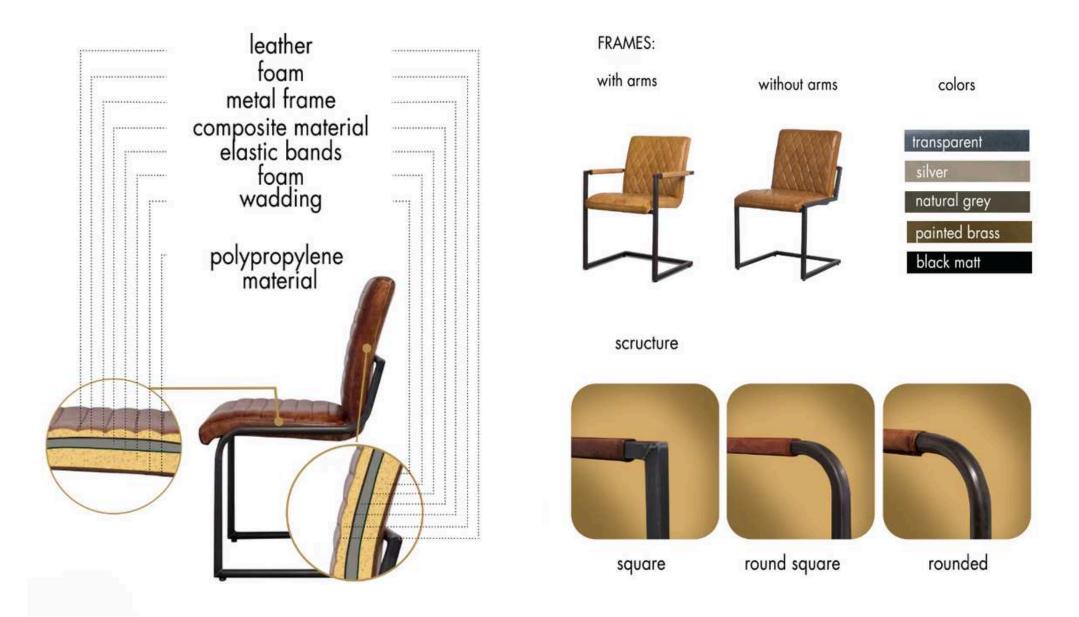

# Catalogue

Simone Albani offers you the unique combination of innovation, quality and personal service.

We are specialized in the design and manufacturing of luxurious living room furniture, with a high level of expertise at leather chairs and sofas. Since we take care of every step in the design and production process we are fully aware of all opportunities within the boundaries of our products.

The leather used for our collection is selected at Italian tanneries and is available in a variety of appearances. Besides our expertise in developing a beautiful living and dining room experience, we aim at a superior service towards our clients. We realize this service level by employing skilled, cocmitted and motivated people with a passion for furniture design and manufacturing.