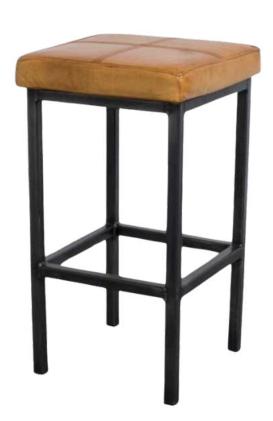

#### Sill Bar Bar Stools

The Sill Bar Stools offer a blend of industrial strength and modern design, with a metal frame available in Black Matt, Silver, Natural Grey, or Brass Painted finishes. These stools come in three height options, making them perfect for a variety of settings.

Durable and Stylish

These stools are ideal for both casual and formal environments, providing comfortable seating while enhancing the space with their contemporary look.

Dimensions:

Width: 51 cm / 20 in

Depth: 61 cm / 24 in