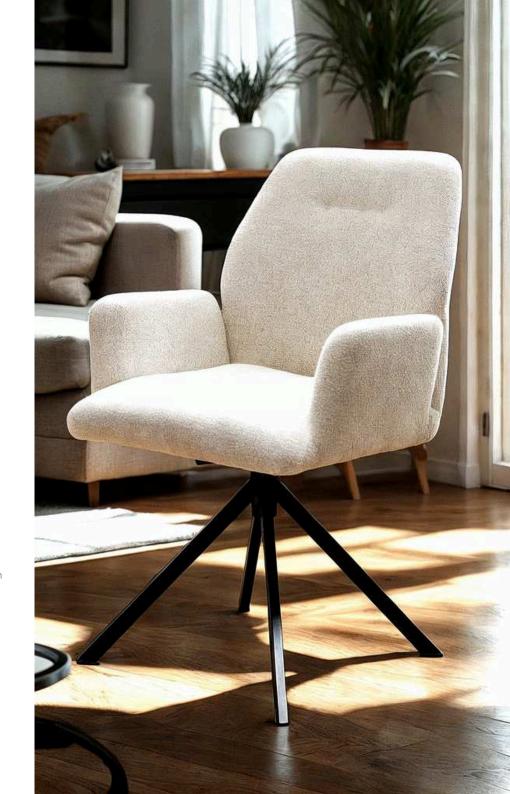

## Ana Marie

Dining Chairs

The Ana Marie chair embodies a timeless industrial aesthetic with options for customization. Available with or without arms and in both fixed or turning designs, the chair features a durable metal frame available in Black Matt, Silver, Natural Grey, or Brass Painted. Its upholstery options include leather or fabric, giving you flexibility in design while ensuring lasting comfort.

#### Crafted for Comfort and Lasting Appeal

The Ana Marie chair combines sturdy construction with superior comfort. Whether it's used in a professional space or a cozy comer of your home, this chair is built to endure daily wear while offering a modern, stylish look. Its ergonomic design is complemented by high-quality finishes that provide both visual and physical comfort, making it a versatile piece for any room.

Dimensions:

Width: 57 cm / 22.4 in Depth: 63 cm / 24.8 in Height: 92 cm / 36.2 in