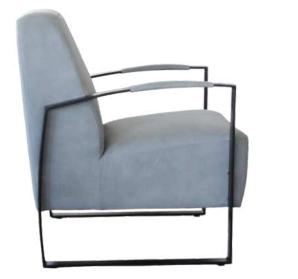

### Arad Dining Chairs

The Arad chair from Simone Albani blends industrial style with versatile functionality. Available with or without arms, it features a metal frame in your choice of Black Matt, Silver, Natural Grey, or Brass Painted finishes. Upholstered in either leather or fabric, the chair boasts a clean and ergonomic design that makes it ideal for modern interiors, whether in dining rooms or office spaces.

Built for Style and Lasting Comfort

Crafted with attention to both form and function, the Arad chair is designed to provide enduring comfort and elevate the look of any room. The generously padded seat and durable frame ensure it stands up to daily use while maintaining its sleek appearance. Whether you opt for it in your living room, workspace, or dining area, this chair promises a sophisticated blend of industrial charm and luxurious comfort.

Dimensions: Width: 55 cm / 21.7 in Depth: 65 cm / 25.6 in Height: 85 cm / 33.5 in