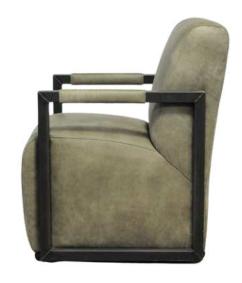

### Douglas Lounge Chairs

The Douglas chair showcases industrial design with an emphasis on craftsmanship and customization. Available with or without buttons, its metal frame is offered in Black Matt, Silver, Natural Grey, or Brass Painted finishes, while the upholstery is available in both leather and fabric. This chair blends modern styling with industrial influences, making it a versatile option for dining rooms, offices, or lounges.

Sophisticated Comfort Meets Durability

Engineered for everyday use, the Douglas chair provides an exceptional balance between style and comfort. Its plush upholstery ensures a cozy seating experience, while the robust metal frame guarantees longevity. Whether you're furnishing a contemporary dining room or a professional setting, the Douglas chair brings an industrial flair combined with luxurious comfort to any space.

Dimensions:

Width: 59 cm / 23.2 in Depth: 60 cm / 23.6 in Height: 84 cm / 33.1 in