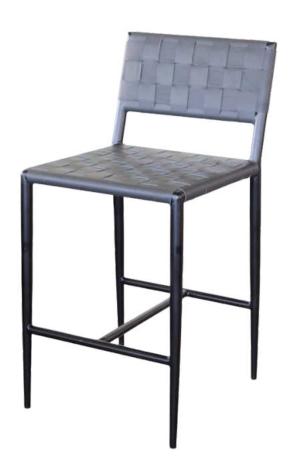

#### Manarola Counter

Bar Stools

The Manarola Counter chair is the elevated version of the classic dining chair, offering the same industrial design with a higher frame to suit counter seating. Choose from a variety of frame finishes, including Black Matt, Silver, Natural Grey, and Brass Painted, for a chic, modern look that fits your space perfectly.

Designed for Elevated Comfort

This counter-height chair is created for style-conscious spaces, combining Simone Albani's signature industrial aesthetic with superior comfort. The sturdy metal frame and leather seat ensure lasting durability, making it ideal for islands or high dining tables.

Dimensions:

Width: 57 cm / 22.4 in Depth: 45 cm / 17.7 in Height: 95 cm / 37.4 in