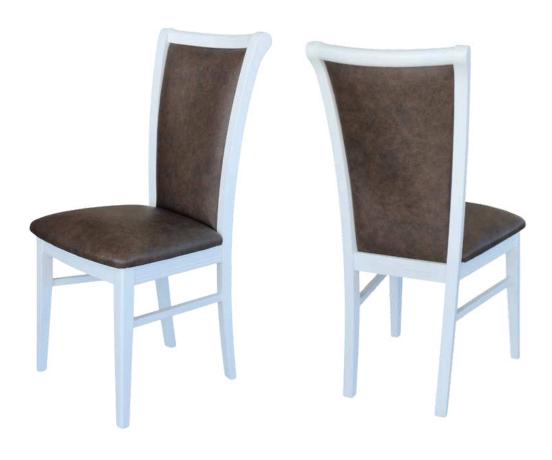

# Scott Dining Chairs

The Scott dining chair combines the warmth of a wooden frame with an elegant and minimalist design. This chair brings a touch of nature into your space while maintaining the Simone Albani brand's modern aesthetic.

Durable and Comfortable Seating

Featuring a wooden frame for natural elegance, the Scott chair ensures durability and comfort. Its sleek, ergonomic design makes it a practical yet stylish addition to any dining area.

Dimensions:

Width: 53 cm / 20.8 in

Depth: 62 cm / 24.4 in

Height: 90 cm / 35.4 in