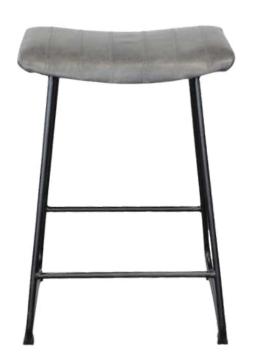

#### Sill Bar Bar Stools

The Sill Bar Stools offer a blend of industrial strength and modern design, with a metal frame available in Black Matt, Silver, Natural Grey, or Brass Painted finishes. These stools come in three height options, making them perfect for a variety of settings.

Durable and Stylish

These stools are ideal for both casual and formal environments, providing comfortable seating while enhancing the space with their contemporary look.

Dimensions:

Width: 51 cm / 20 in

Depth: 61 cm / 24 in