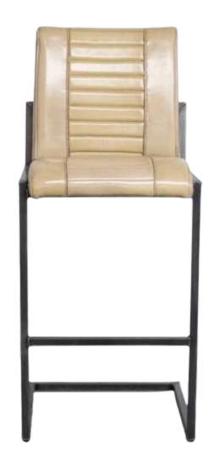

#### Sill Bar Bar Stools

The Sill Bar Stools offer a blend of industrial strength and modern design, with a metal frame available in Black Matt, Silver, Natural Grey, or Brass Painted finishes. These stools come in three height options, making them perfect for a variety of settings.

Durable and Stylish

These stools are ideal for both casual and formal environments, providing comfortable seating while enhancing the space with their contemporary look.

Dimensions:

Width: 51 cm / 20 in

Depth: 61 cm / 24 in