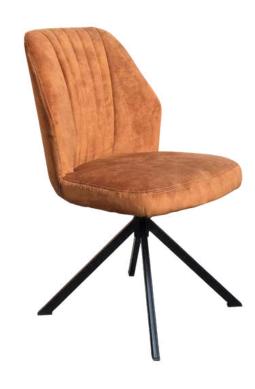

#### Olli Dining Chairs

The Olli chair by Simone Albani combines sleek industrial design with modern elegance. Available with or without arms, the metal frame can be finished in Black Matt, Silver, Natural Grey, or Brass Painted. Choose between leather or fabric upholstery for a personalized seating experience. This chair is perfect for any space, from dining rooms to work areas.

Exceptional Comfort with Timeless Durability

The Olli chair is engineered to blend comfort with lasting durability. Featuring a well-padded seat and high-quality craftsmanship, it ensures long-term support without sacrificing aesthetics. Its strong industrial design is matched with luxurious finishes, making it a versatile choice for both residential and commercial spaces. The customizable frame options provide a unique touch to suit your individual style.

Dimensions: