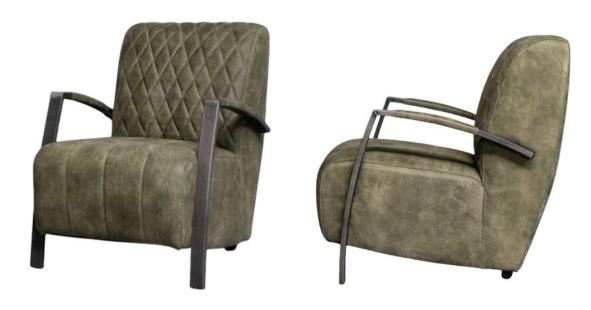

### Douglas Lounge Chairs

The Douglas chair showcases industrial design with an emphasis on craftsmanship and customization. Available with or without buttons, its metal frame is offered in Black Matt, Silver, Natural Grey, or Brass Painted finishes, while the upholstery is available in both leather and fabric. This chair blends modern styling with industrial influences, making it a versatile option for dining rooms, offices, or lounges.

Sophisticated Comfort Meets Durability

Engineered for everyday use, the Douglas chair provides an exceptional balance between style and comfort. Its plush upholstery ensures a cozy seating experience, while the robust metal frame guarantees longevity. Whether you're furnishing a contemporary dining room or a professional setting, the Douglas chair brings an industrial flair combined with luxurious comfort to any space.

Dimensions:

Width: 59 cm / 23.2 in Depth: 60 cm / 23.6 in Height: 84 cm / 33.1 in