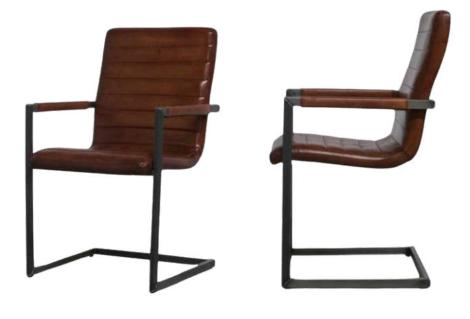

#### Olli Dining Chairs

The Olli chair by Simone Albani combines sleek industrial design with modern elegance. Available with or without arms, the metal frame can be finished in Black Matt, Silver, Natural Grey, or Brass Painted. Choose between leather or fabric upholstery for a personalized seating experience. This chair is perfect for any space, from dining rooms to work areas.

Exceptional Comfort with Timeless Durability

The Olli chair is engineered to blend comfort with lasting durability. Featuring a well-padded seat and high-quality craftsmanship, it ensures long-term support without sacrificing aesthetics. Its strong industrial design is matched with luxurious finishes, making it a versatile choice for both residential and commercial spaces. The customizable frame options provide a unique touch to suit your individual style.

Dimensions: