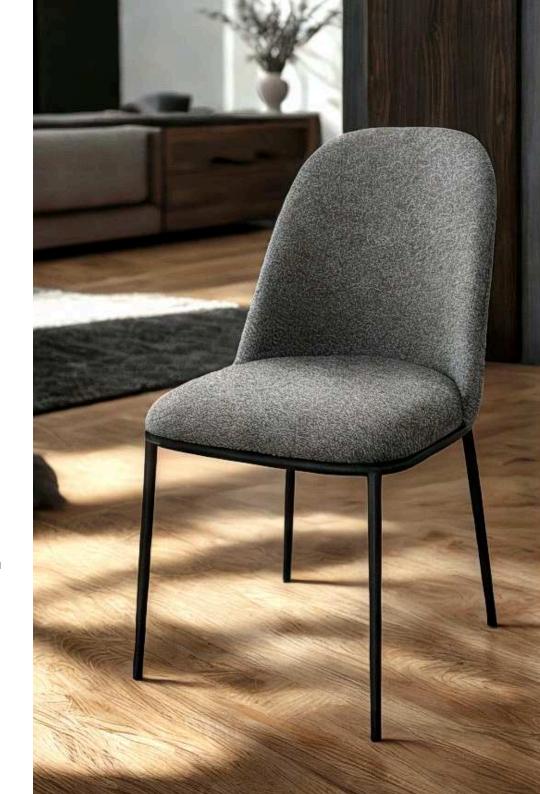

### Arad Dining Chairs

The Arad chair from Simone Albani blends industrial style with versatile functionality. Available with or without arms, it features a metal frame in your choice of Black Matt, Silver, Natural Grey, or Brass Painted finishes. Upholstered in either leather or fabric, the chair boasts a clean and ergonomic design that makes it ideal for modern interiors, whether in dining rooms or office spaces.

Built for Style and Lasting Comfort

Crafted with attention to both form and function, the Arad chair is designed to provide enduring comfort and elevate the look of any room. The generously padded seat and durable frame ensure it stands up to daily use while maintaining its sleek appearance. Whether you opt for it in your living room, workspace, or dining area, this chair promises a sophisticated blend of industrial charm and luxurious comfort.

Dimensions: Width: 55 cm / 21.7 in Depth: 65 cm / 25.6 in Height: 85 cm / 33.5 in