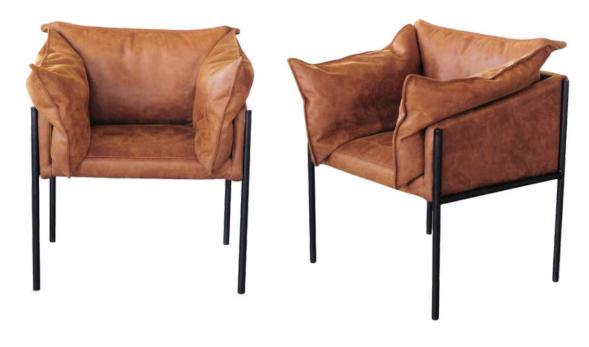

### Douglas Lounge Chairs

The Douglas chair showcases industrial design with an emphasis on craftsmanship and customization. Available with or without buttons, its metal frame is offered in Black Matt, Silver, Natural Grey, or Brass Painted finishes, while the upholstery is available in both leather and fabric. This chair blends modern styling with industrial influences, making it a versatile option for dining rooms, offices, or lounges.

Sophisticated Comfort Meets Durability

Engineered for everyday use, the Douglas chair provides an exceptional balance between style and comfort. Its plush upholstery ensures a cozy seating experience, while the robust metal frame guarantees longevity. Whether you're furnishing a contemporary dining room or a professional setting, the Douglas chair brings an industrial flair combined with luxurious comfort to any space.

Dimensions:

Width: 59 cm / 23.2 in Depth: 60 cm / 23.6 in Height: 84 cm / 33.1 in