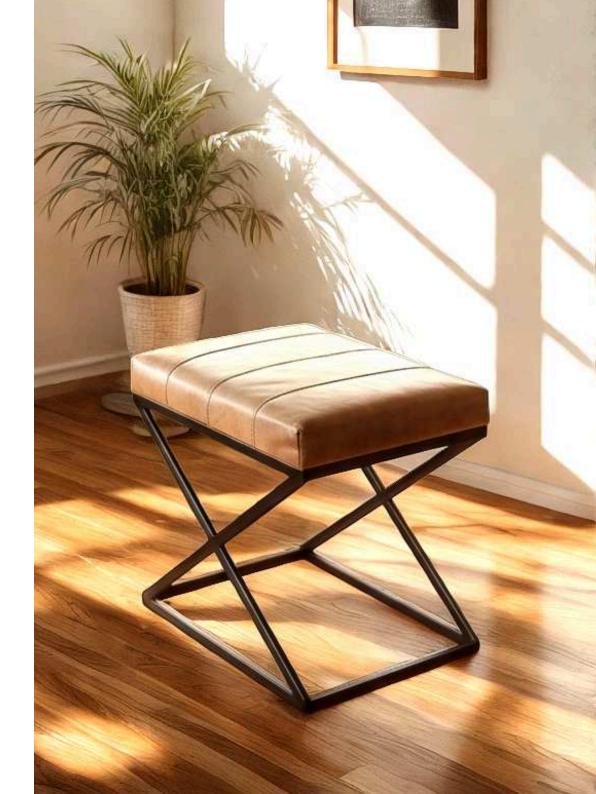

### Arad Dining Chairs

The Arad chair from Simone Albani blends industrial style with versatile functionality. Available with or without arms, it features a metal frame in your choice of Black Matt, Silver, Natural Grey, or Brass Painted finishes. Upholstered in either leather or fabric, the chair boasts a clean and ergonomic design that makes it ideal for modern interiors, whether in dining rooms or office spaces.

Built for Style and Lasting Comfort

Crafted with attention to both form and function, the Arad chair is designed to provide enduring comfort and elevate the look of any room. The generously padded seat and durable frame ensure it stands up to daily use while maintaining its sleek appearance. Whether you opt for it in your living room, workspace, or dining area, this chair promises a sophisticated blend of industrial charm and luxurious comfort.

Dimensions: Width: 55 cm / 21.7 in Depth: 65 cm / 25.6 in Height: 85 cm / 33.5 in