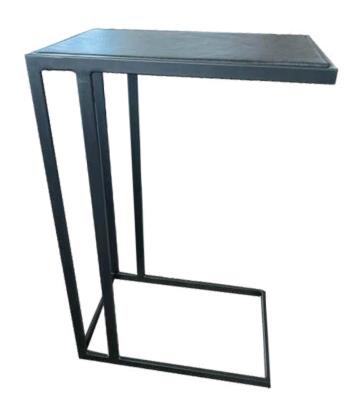

mporary interiors.

Timeless Design

The minimalist design of Sgabello Stools ensures they blend seamlessly into various settings, from kitchen counters to bar areas.

Dimensions:

Width: 40 cm / 15.7 in Depth: 40 cm / 15.7 in Height: 50 cm / 19.6 in



### Wall Street Small

Lounge Tables





Simone Albani's Wall Street Small Lounge Tables deliver a modern touch with their sleek metal frame. Choose from finishes like Black Matt, Silver, Natural Grey, or Brass Painted to suit your décor.

Compact and Chic

This compact table is perfect for tight spaces, making it an ideal addition to lounges, living rooms, or bedrooms where style and space-saving functionality are key.

Dimensions:

Width: 24 cm / 9.4 in Depth: 49 cm / 19 in

Height: 65 cm / 25.5 in



### Wall Street Big

Lounge Tables



The larger counterpart to the small version, Simone Albani's Wall Street Big Lounge Tables provide a bigger surface area while maintaining the same minimalist aesthetic. Available in Black Matt, Silver, Natural Grey, or Brass Painted finishes. Versatile Design
Use this stylish table for drinks, décor, or as an accent piece in modern lounges or living spaces.

Dimensions:

Width: 35 cm / 13.7 in Depth: 49 cm / 19 in

Height: 65 cm / 25.5 in



### Matton

Lounge Tables



his Matton Table from Simone Albani is crafted with a sleek metal frame in Black Matt, Silver, Natural Grey, or Brass Painted finishes. Its narrow design is ideal for hallways or behind sofas, providing both style and practicality.

Modern Simplicity

With its clean lines and minimalist style, this console table is perfe