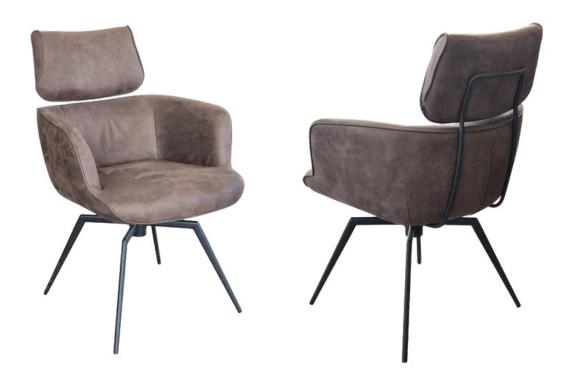

# Ana Dining Chairs

The Ana chair offers a bold industrial look with customizable options. Available with or without arms and in both fixed or turning variants, it is designed with a metal frame in Black Matt, Silver, Natural Grey, or Brass Painted finishes. The chair can be upholstered in leather or fabric, and its streamlined profile makes it a perfect addition to contemporary spaces.

Designed for Long-Lasting Elegance

With a focus on both comfort and style, the Ana chair is a versatile addition to any modern interior. Its carefully cushioned seat offers great support, while the solid metal frame guarantees stability and durability over time. The refined industrial design pairs effortlessly with various décor styles, ensuring this chair remains a standout feature in any setting.

Dimensions:

Width: 57 cm / 22.4 in Depth: 63 cm / 24.8 in Height: 92 cm / 36.2 in