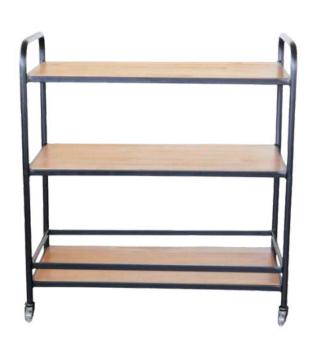

atures a unique cylindrical design. Its metal frame, available in various finishes, brings a sophisticated edge to modern living spaces. Elegant and Space-Saving

Elegant and Space-Saving
This table is ideal for small spaces, offering functionality without sacrificing style.

Dimensions:

Diameter: 33.5 cm / 13.6 in Height: 61 cm / 24 in

### Calida

#### Lounge Tables





Simone Albani's Calida Lounge Table is designed with a sturdy metal frame, available in Black Matt, Silver, Natural Grey, or Brass Painted finishes. This table complements any modern or industrial décor. Sleek and Practical

Use it in your living room, lounge, or bedroom as a stylish and functional accent piece.

Dimensions:

Width: 24 cm / 9.4 in Depth: 49 cm / 19.2 in Height: 65 cm / 25.5 in

### Monty Lounge Tables





The Monty Lounge Table, featuring a metal frame by Simone Albani, combines practicality with style. Available in a variety of finishes, this table adds a refined touch to any room. Elevated Functionality

Perfect for a variety of uses, from coffee tables to bedside tables, the Monty is both versatile and durable.

Dimensions:

Width: 25 cm / 9.8 in Depth: 60 cm / 23.6 in Height: 85 cm / 33.4 in

## Omaha Newspapper

Lounge Tables



The Omaha Newspaper Lounge Table by Simone Albani is designed with functionality in mind. Featuring a metal frame available in Black Matt, Silver, Natural Grey, or Brass Painted, this piece adds a modern twist to traditional newspaper storage.

Stylish Storage

Keep your newspapers or magazines neatly organized with this multipurpose lounge table.

Dimensio