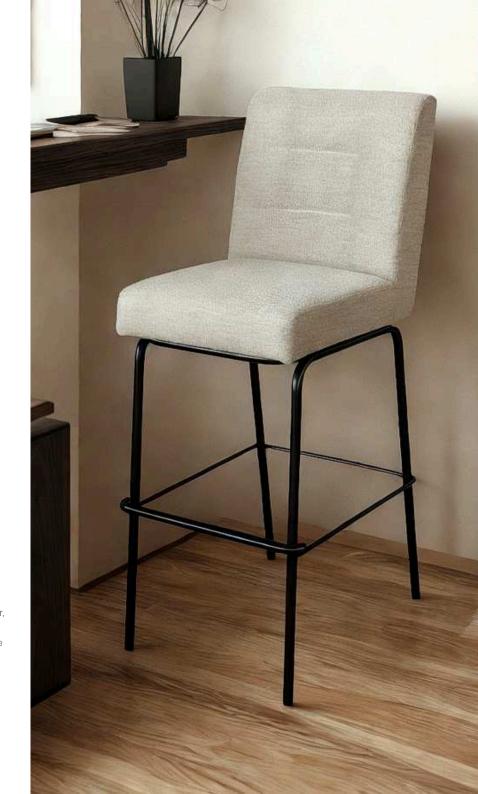

#### Sill Bar Bar Stools

The Sill Bar Stools offer a blend of industrial strength and modern design, with a metal frame available in Black Matt, Silver, Natural Grey, or Brass Painted finishes. These stools come in three height options, making them perfect for a variety of settings.

Durable and Stylish

These stools are ideal for both casual and formal environments, providing comfortable seating while enhancing the space with their contemporary look.

Dimensions:

Width: 51 cm / 20 in

Depth: 61 cm / 24 in