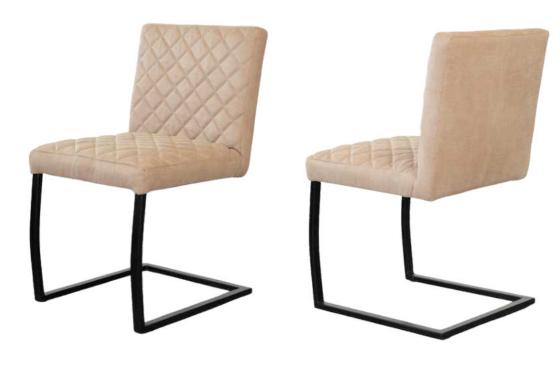

### Arad Dining Chairs

The Arad chair from Simone Albani blends industrial style with versatile functionality. Available with or without arms, it features a metal frame in your choice of Black Matt, Silver, Natural Grey, or Brass Painted finishes. Upholstered in either leather or fabric, the chair boasts a clean and ergonomic design that makes it ideal for modern interiors, whether in dining rooms or office spaces.

Built for Style and Lasting Comfort

Crafted with attention to both form and function, the Arad chair is designed to provide enduring comfort and elevate the look of any room. The generously padded seat and durable frame ensure it stands up to daily use while maintaining its sleek appearance. Whether you opt for it in your living room, workspace, or dining area, this chair promises a sophisticated blend of industrial charm and luxurious comfort.

Dimensions: Width: 55 cm / 21.7 in Depth: 65 cm / 25.6 in Height: 85 cm / 33.5 in