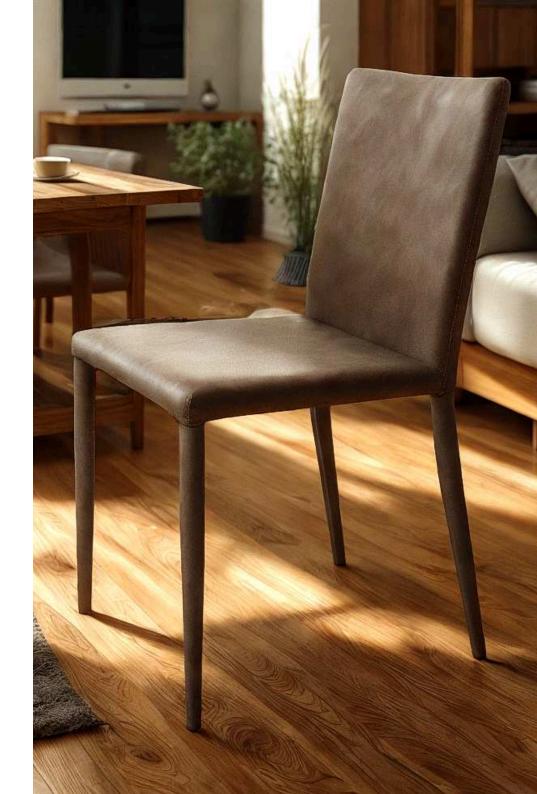

## Bruno Dining Chairs

The Bruno chair showcases industrial design at its finest, featuring a metal frame available in Black Matt, Silver, Natural Grey, or Brass Painted finishes. Upholstered in either leather or fabric, Bruno is a versatile option that fits into modern dining rooms, workspaces, or living areas.

Crafted for Comfort and Durability

With an ergonomic design and robust metal frame, the Bruno chair is built to last while providing exceptional comfort. Whether you're looking to furnish a modern dining room or an office space, this chair offers a stylish blend of industrial design and luxurious comfort.

Dimensions:

Width: 48 cm / 18.9 in

Depth: 60 cm / 23.6 in

Height: 95 cm / 37.4 in