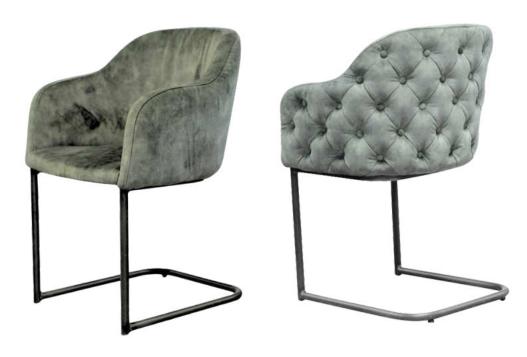

#### Olli Dining Chairs

The Olli chair by Simone Albani combines sleek industrial design with modern elegance. Available with or without arms, the metal frame can be finished in Black Matt, Silver, Natural Grey, or Brass Painted. Choose between leather or fabric upholstery for a personalized seating experience. This chair is perfect for any space, from dining rooms to work areas.

Exceptional Comfort with Timeless Durability

The Olli chair is engineered to blend comfort with lasting durability. Featuring a well-padded seat and high-quality craftsmanship, it ensures long-term support without sacrificing aesthetics. Its strong industrial design is matched with luxurious finishes, making it a versatile choice for both residential and commercial spaces. The customizable frame options provide a unique touch to suit your individual style.

Dimensions: