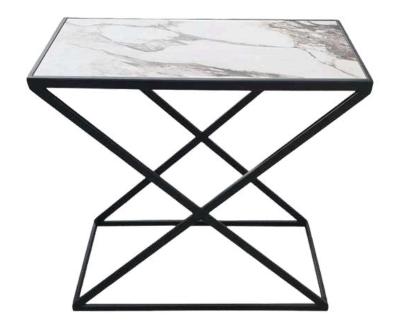

### Manarola

Stools

Simone Albani's Manarola Stools feature a sleek metal frame that's available in four luxurious finishes: Black Matt, Silver, Natural Grey, and Brass Painted. These stools are designed to fit seamlessly into any kitchen or bar area, bringing a touch of modern sophistication.

Contemporary Simplicity

With a focus on minimalist design, the Manarola Stool combines functionality with understated elegance. Its compact size and clean lines make it a perfect choice for spaces where you want to add seating without overwhelming the decor. Dimensions:

Width: 55 cm / 21.6 in Depth: 40 cm / 15.7 in Height: 85 cm / 33.4 in