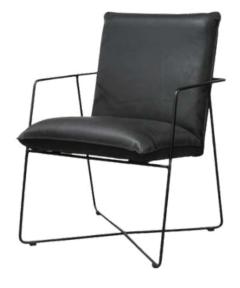

### Douglas Lounge Chairs

The Douglas chair showcases industrial design with an emphasis on craftsmanship and customization. Available with or without buttons, its metal frame is offered in Black Matt, Silver, Natural Grey, or Brass Painted finishes, while the upholstery is available in both leather and fabric. This chair blends modern styling with industrial influences, making it a versatile option for dining rooms, offices, or lounges.

Sophisticated Comfort Meets Durability

Engineered for everyday use, the Douglas chair provides an exceptional balance between style and comfort. Its plush upholstery ensures a cozy seating experience, while the robust metal frame guarantees longevity. Whether you're furnishing a contemporary dining room or a professional setting, the Douglas chair brings an industrial flair combined with luxurious comfort to any space.

Dimensions:

Width: 59 cm / 23.2 in Depth: 60 cm / 23.6 in Height: 84 cm / 33.1 in