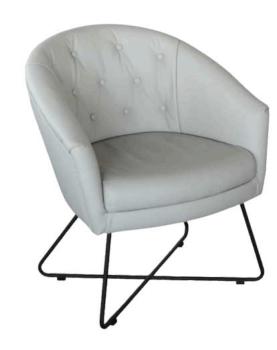

ral Grey, or Brass Painted finishes.

Timeless Design

Comfortably padded, the Taranto Lounge Chair adds a laid-back, stylish vibe to lounges or reading corners, fitting perfectly in modern interiors.

Dimensions:

Width: 72 cm / 28.3 in

Depth: 72 cm / 28.3 in

Height: 77 cm / 30.3 in



#### Slim Dining Chairs



The Slim Dining Chairs provide a minimalist, elegant look with their slender metal frame available in Black Matt, Silver, Natural Grey, or Brass Painted finishes. With or without arms, the Slim chair caters to any dining room needs.

Refined Simplicity

Sleek and comfortable, these dining chairs blend effortlessly into any modern or minimalist dining environment. Dimensions:

Width: 53 cm / 20.8 in

Depth: 62 cm / 24.4 in

Height: 90 cm / 35.4 in



#### Cannyon Lounge Chair





The Cannyon Lounge Chair pairs a sturdy metal frame with plush seating. Available in Black Matt, Silver, Natural Grey, or Brass Painted finishes, this chair adds a contemporary touch to living spaces.

Comfort Meets Style

Designed for both comfort and aesthetic appeal, the Cannyon Lounge Chair is an excellent choice for lounges, living rooms, or commercial spaces.

Dimensions:

Width: 69 cm / 27.1 in Depth: 68 cm / 26.7 in Height: 79 cm / 31.1 in



#### Axel Lounge Chair





The Axel Lounge Chair offers a perfect balance of durability and elegance with its metal frame, available in Black Matt, Silver, Natural Grey, or Brass Painted finishes. Its clean lines and padded seat enhance any modern interior.

Sleek and Versatile

Designed for contemporary spaces, the Axel Lounge Chair provid