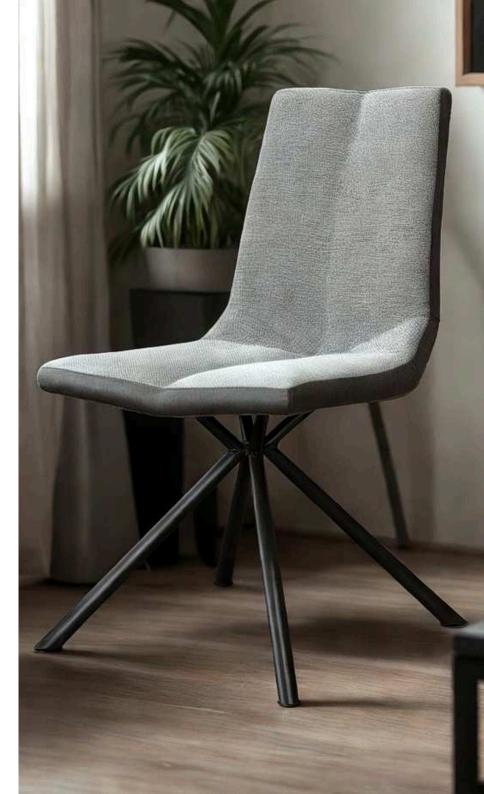

### Arad Dining Chairs

The Arad chair from Simone Albani blends industrial style with versatile functionality. Available with or without arms, it features a metal frame in your choice of Black Matt, Silver, Natural Grey, or Brass Painted finishes. Upholstered in either leather or fabric, the chair boasts a clean and ergonomic design that makes it ideal for modern interiors, whether in dining rooms or office spaces.

Built for Style and Lasting Comfort

Crafted with attention to both form and function, the Arad chair is designed to provide enduring comfort and elevate the look of any room. The generously padded seat and durable frame ensure it stands up to daily use while maintaining its sleek appearance. Whether you opt for it in your living room, workspace, or dining area, this chair promises a sophisticated blend of industrial charm and luxurious comfort.

Dimensions: Width: 55 cm / 21.7 in Depth: 65 cm / 25.6 in Height: 85 cm / 33.5 in