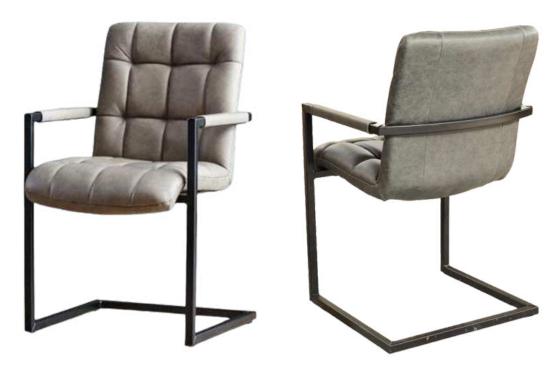

### Arad Dining Chairs

The Arad chair from Simone Albani blends industrial style with versatile functionality. Available with or without arms, it features a metal frame in your choice of Black Matt, Silver, Natural Grey, or Brass Painted finishes. Upholstered in either leather or fabric, the chair boasts a clean and ergonomic design that makes it ideal for modern interiors, whether in dining rooms or office spaces.

Built for Style and Lasting Comfort

Crafted with attention to both form and function, the Arad chair is designed to provide enduring comfort and elevate the look of any room. The generously padded seat and durable frame ensure it stands up to daily use while maintaining its sleek appearance. Whether you opt for it in your living room, workspace, or dining area, this chair promises a sophisticated blend of industrial charm and luxurious comfort.

Dimensions: Width: 55 cm / 21.7 in Depth: 65 cm / 25.6 in Height: 85 cm / 33.5 in