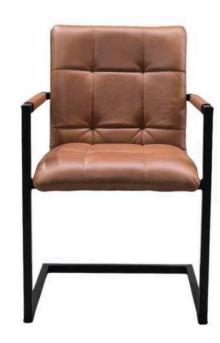

### Arad Dining Chairs

The Arad chair from Simone Albani blends industrial style with versatile functionality. Available with or without arms, it features a metal frame in your choice of Black Matt, Silver, Natural Grey, or Brass Painted finishes. Upholstered in either leather or fabric, the chair boasts a clean and ergonomic design that makes it ideal for modern interiors, whether in dining rooms or office spaces.

Built for Style and Lasting Comfort

Crafted with attention to both form and function, the Arad chair is designed to provide enduring comfort and elevate the look of any room. The generously padded seat and durable frame ensure it stands up to daily use while maintaining its sleek appearance. Whether you opt for it in your living room, workspace, or dining area, this chair promises a sophisticated blend of industrial charm and luxurious comfort.

Dimensions: Width: 55 cm / 21.7 in Depth: 65 cm / 25.6 in Height: 85 cm / 33.5 in