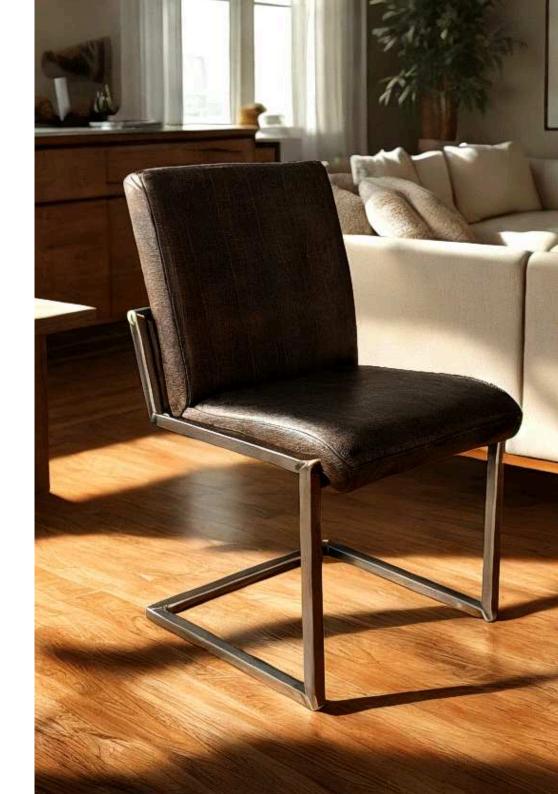

### Arad Dining Chairs

The Arad chair from Simone Albani blends industrial style with versatile functionality. Available with or without arms, it features a metal frame in your choice of Black Matt, Silver, Natural Grey, or Brass Painted finishes. Upholstered in either leather or fabric, the chair boasts a clean and ergonomic design that makes it ideal for modern interiors, whether in dining rooms or office spaces.

Built for Style and Lasting Comfort

Crafted with attention to both form and function, the Arad chair is designed to provide enduring comfort and elevate the look of any room. The generously padded seat and durable frame ensure it stands up to daily use while maintaining its sleek appearance. Whether you opt for it in your living room, workspace, or dining area, this chair promises a sophisticated blend of industrial charm and luxurious comfort.

Dimensions: Width: 55 cm / 21.7 in Depth: 65 cm / 25.6 in Height: 85 cm / 33.5 in