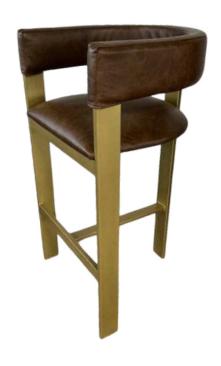

#### Manarola Counter

Bar Stools

The Manarola Counter chair is the elevated version of the classic dining chair, offering the same industrial design with a higher frame to suit counter seating. Choose from a variety of frame finishes, including Black Matt, Silver, Natural Grey, and Brass Painted, for a chic, modern look that fits your space perfectly.

Designed for Elevated Comfort

This counter-height chair is created for style-conscious spaces, combining Simone Albani's signature industrial aesthetic with superior comfort. The sturdy metal frame and leather seat ensure lasting durability, making it ideal for islands or high dining tables.

Dimensions:

Width: 57 cm / 22.4 in Depth: 45 cm / 17.7 in Height: 95 cm / 37.4 in