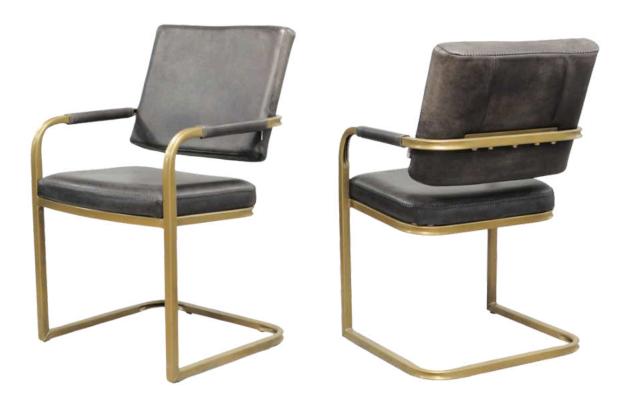

#### Arezzo Armchairs

Simone Albani's Arezzo Armchair boasts a sleek, modern metal frame available in Black Matt, Silver, Natural Grey, or Brass Painted finishes.

Minimalist Luxury

With its clean lines and sophisticated design, the Arezzo Armchair enhances contemporary interiors with its minimalist aesthetic and comfortable seating experience.