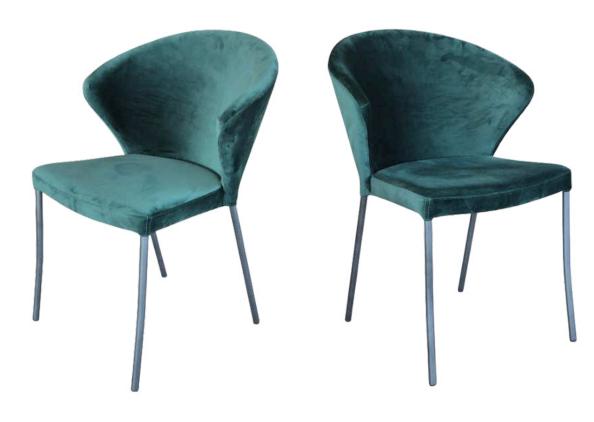

# Wave Dining Chairs

The Wave chair brings a touch of modern sophistication to industrial design. Available with or without arms, this piece features a sturdy metal frame in finishes like Black Matt, Silver, Natural Grey, or Brass Painted. The seat is upholstered in leather or fabric, making it both comfortable and customizable to your interior design preferences. Modern Style with Practical Comfort

The Wave chair is designed to offer the perfect mix of contemporary aesthetics and everyday functionality. Its smooth, ergonomic lines ensure optimal comfort, while the durable frame provides structural integrity for long-term use. Whether you're updating a dining room or furnishing a stylish office, the Wave chair adds a polished yet industrial touch to any environment.

Dimensions:

Width: 56 cm / 22.0 in Depth: 63 cm / 24.8 in

Height: 93 cm / 36.6 in