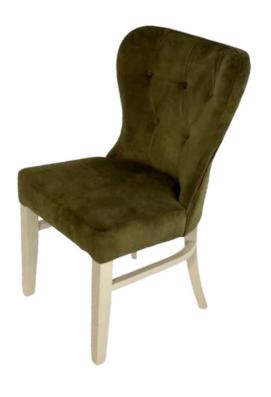

# Scott Dining Chairs

The Scott dining chair combines the warmth of a wooden frame with an elegant and minimalist design. This chair brings a touch of nature into your space while maintaining the Simone Albani brand's modern aesthetic.

Durable and Comfortable Seating

Featuring a wooden frame for natural elegance, the Scott chair ensures durability and comfort. Its sleek, ergonomic design makes it a practical yet stylish addition to any dining area.

Dimensions:

Width: 53 cm / 20.8 in

Depth: 62 cm / 24.4 in

Height: 90 cm / 35.4 in