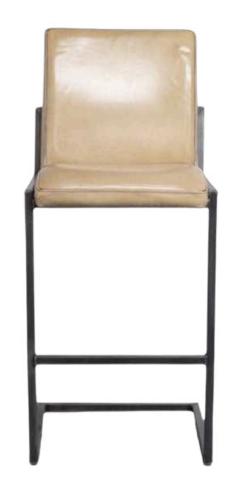

#### Sill Bar Bar Stools

The Sill Bar Stools offer a blend of industrial strength and modern design, with a metal frame available in Black Matt, Silver, Natural Grey, or Brass Painted finishes. These stools come in three height options, making them perfect for a variety of settings.

Durable and Stylish

These stools are ideal for both casual and formal environments, providing comfortable seating while enhancing the space with their contemporary look.

Dimensions:

Width: 51 cm / 20 in

Depth: 61 cm / 24 in