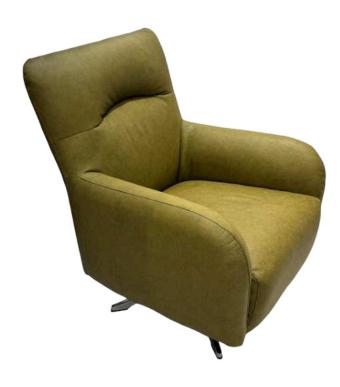

# Corniglia Lounge Chair

Simone Albani's Corniglia Lounge Chair offers an inviting, contemporary look with a metal frame that can be customized in Black Matt, Silver, Natural Grey, or Brass Painted finishes.

Relaxed and Modern

Perfect for living rooms, lounges, or offices, this chair balances a laid-back style with a sophisticated edge, making it a versatile addition to any space.

Dimensions:

Width: 57 cm / 22.4 in Depth: 54 cm / 21.2 in