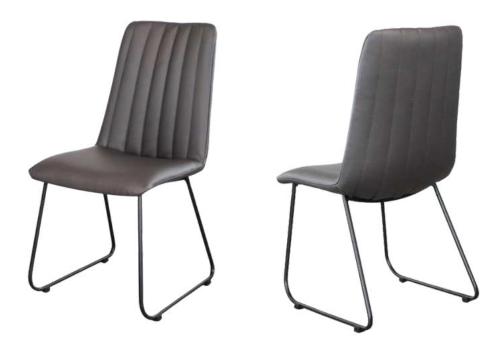

## Sill Dining Chairs

The Sill chair offers a streamlined industrial aesthetic with multiple options for customization. Choose from a fixed or turning model, and opt for arms or no arms to suit your needs. The metal frame, available in Black Matt, Silver, Natural Grey, or Brass Painted, supports leather or fabric upholstery, giving you a wide range of choices to match your décor.

Designed for Long-Lasting Comfort

With its ergonomic design and sturdy construction, the Sill chair is built to last. The soft upholstery paired with the durable metal frame ensures that this chair will provide comfort and style for years to come. Whether used as dining room seating or an accent piece, Sill is a refined yet robust addition to any space.

Dimensions: