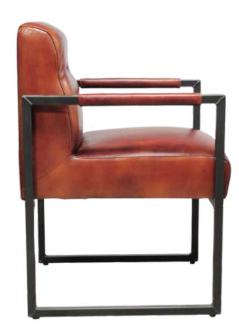

### Arad Dining Chairs

The Arad chair from Simone Albani blends industrial style with versatile functionality. Available with or without arms, it features a metal frame in your choice of Black Matt, Silver, Natural Grey, or Brass Painted finishes. Upholstered in either leather or fabric, the chair boasts a clean and ergonomic design that makes it ideal for modern interiors, whether in dining rooms or office spaces.

Built for Style and Lasting Comfort

Crafted with attention to both form and function, the Arad chair is designed to provide enduring comfort and elevate the look of any room. The generously padded seat and durable frame ensure it stands up to daily use while maintaining its sleek appearance. Whether you opt for it in your living room, workspace, or dining area, this chair promises a sophisticated blend of industrial charm and luxurious comfort.

Dimensions: Width: 55 cm / 21.7 in Depth: 65 cm / 25.6 in Height: 85 cm / 33.5 in