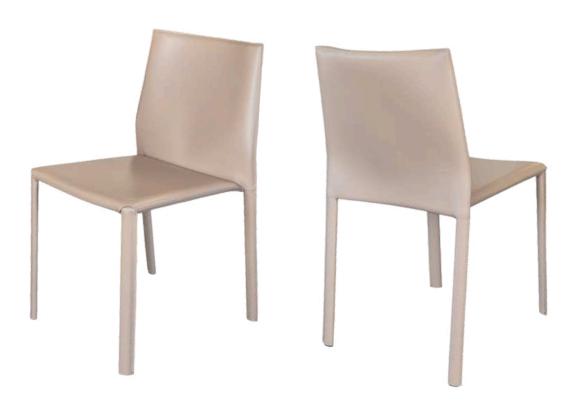

# Ana Dining Chairs

The Ana chair offers a bold industrial look with customizable options. Available with or without arms and in both fixed or turning variants, it is designed with a metal frame in Black Matt, Silver, Natural Grey, or Brass Painted finishes. The chair can be upholstered in leather or fabric, and its streamlined profile makes it a perfect addition to contemporary spaces.

Designed for Long-Lasting Elegance

With a focus on both comfort and style, the Ana chair is a versatile addition to any modern interior. Its carefully cushioned seat offers great support, while the solid metal frame guarantees stability and durability over time. The refined industrial design pairs effortlessly with various décor styles, ensuring this chair remains a standout feature in any setting.

Dimensions:

Width: 57 cm / 22.4 in Depth: 63 cm / 24.8 in Height: 92 cm / 36.2 in