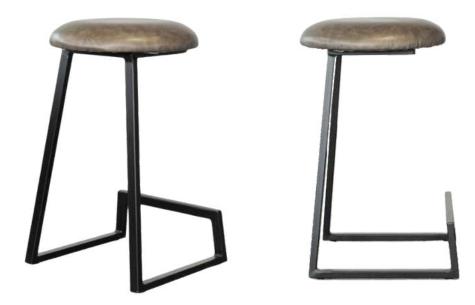

#### Sill Bar Bar Stools

The Sill Bar Stools offer a blend of industrial strength and modern design, with a metal frame available in Black Matt, Silver, Natural Grey, or Brass Painted finishes. These stools come in three height options, making them perfect for a variety of settings.

Durable and Stylish

These stools are ideal for both casual and formal environments, providing comfortable seating while enhancing the space with their contemporary look.

Dimensions:

Width: 51 cm / 20 in

Depth: 61 cm / 24 in