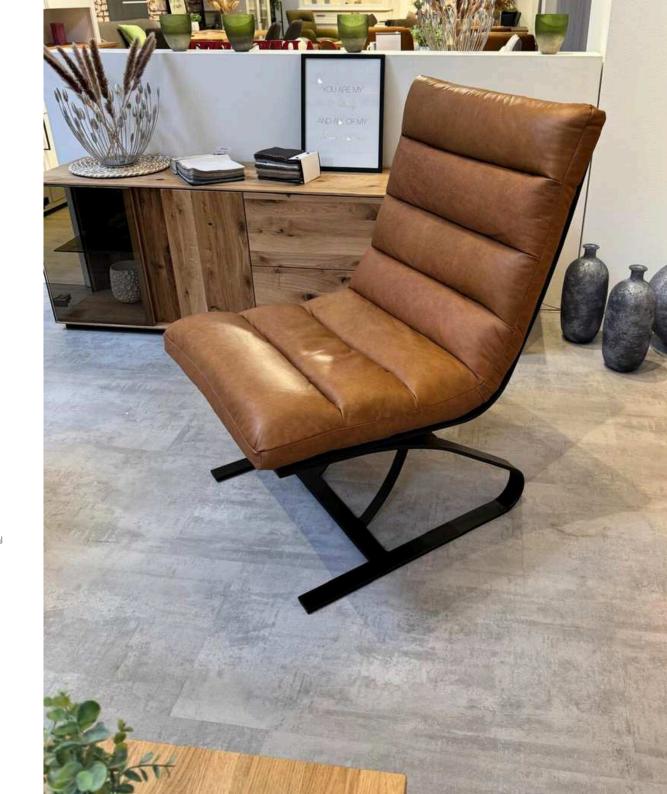

#### Floor Lounge Chair

The Floor lounge chair combines a modern industrial aesthetic with relaxation-focused design. Its customizable metal frame is available in Black Matt, Silver, Natural Grey, or Brass Painted finishes.

Modern and Comfortable

With its spacious design and well-padded seat, the Floor lounge chair offers both style and comfort. Ideal for living rooms, offices, or contemporary lounges, it brings a chic, laid-back vibe to any space.

Dimensions:

Width: 67 cm / 26.3 in Depth: 72 cm / 28.3 in Height: 76 cm / 29.9 in