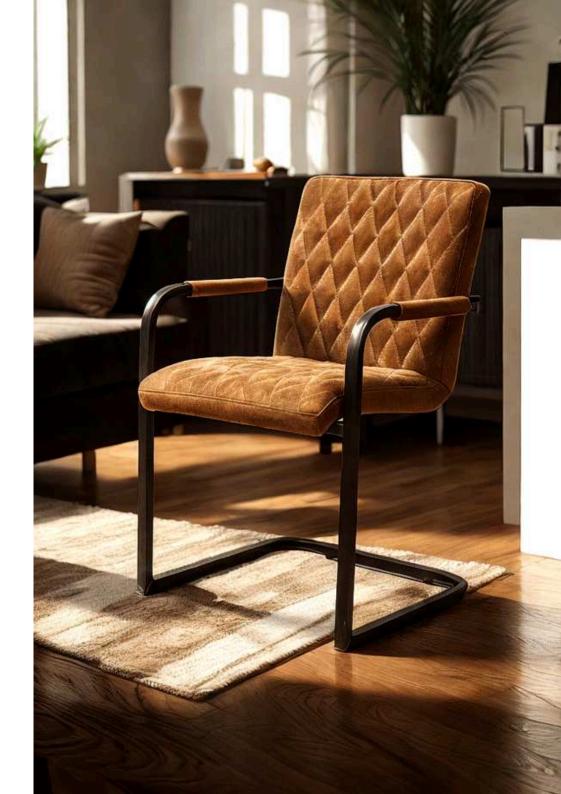

### Arad Dining Chairs

The Arad chair from Simone Albani blends industrial style with versatile functionality. Available with or without arms, it features a metal frame in your choice of Black Matt, Silver, Natural Grey, or Brass Painted finishes. Upholstered in either leather or fabric, the chair boasts a clean and ergonomic design that makes it ideal for modern interiors, whether in dining rooms or office spaces.

Built for Style and Lasting Comfort

Crafted with attention to both form and function, the Arad chair is designed to provide enduring comfort and elevate the look of any room. The generously padded seat and durable frame ensure it stands up to daily use while maintaining its sleek appearance. Whether you opt for it in your living room, workspace, or dining area, this chair promises a sophisticated blend of industrial charm and luxurious comfort.

Dimensions: Width: 55 cm / 21.7 in Depth: 65 cm / 25.6 in Height: 85 cm / 33.5 in