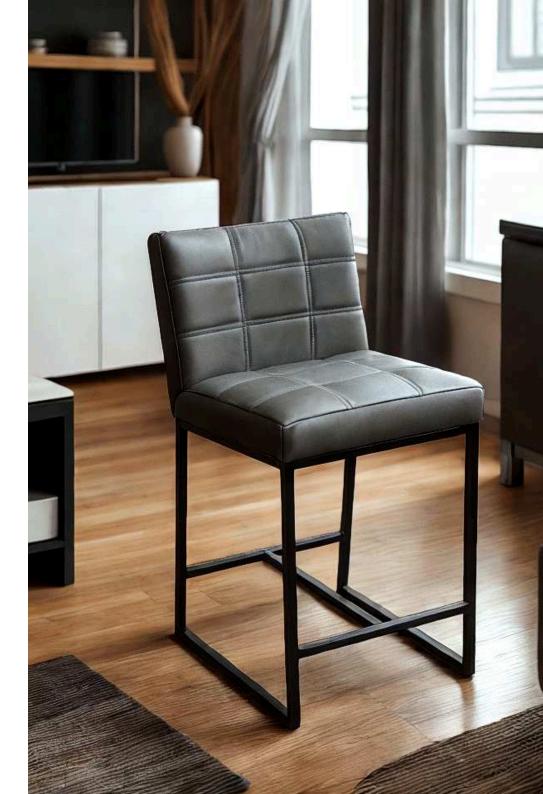

#### Sill Bar Bar Stools

The Sill Bar Stools offer a blend of industrial strength and modern design, with a metal frame available in Black Matt, Silver, Natural Grey, or Brass Painted finishes. These stools come in three height options, making them perfect for a variety of settings.

Durable and Stylish

These stools are ideal for both casual and formal environments, providing comfortable seating while enhancing the space with their contemporary look.

Dimensions:

Width: 51 cm / 20 in

Depth: 61 cm / 24 in