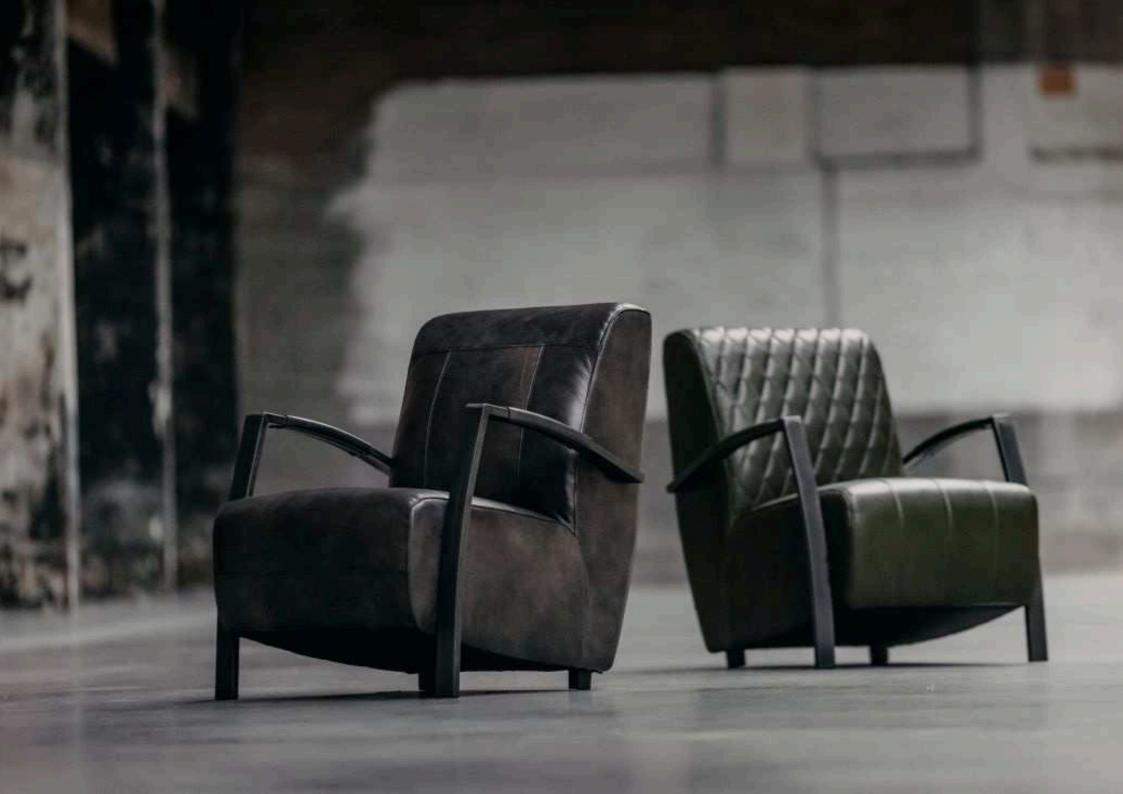

# Ana Dining Chairs

The Ana chair offers a bold industrial look with customizable options. Available with or without arms and in both fixed or turning variants, it is designed with a metal frame in Black Matt, Silver, Natural Grey, or Brass Painted finishes. The chair can be upholstered in leather or fabric, and its streamlined profile makes it a perfect addition to contemporary spaces.

Designed for Long-Lasting Elegance

With a focus on both comfort and style, the Ana chair is a versatile addition to any modern interior. Its carefully cushioned seat offers great support, while the solid metal frame guarantees stability and durability over time. The refined industrial design pairs effortlessly with various décor styles, ensuring this chair remains a standout feature in any setting.

Dimensions:

Width: 57 cm / 22.4 in Depth: 63 cm / 24.8 in Height: 92 cm / 36.2 in