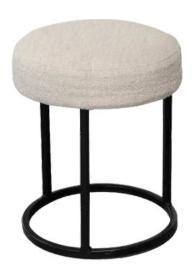

### Manarola

Stools

Simone Albani's Manarola Stools feature a sleek metal frame that's available in four luxurious finishes: Black Matt, Silver, Natural Grey, and Brass Painted. These stools are designed to fit seamlessly into any kitchen or bar area, bringing a touch of modern sophistication.

Contemporary Simplicity

With a focus on minimalist design, the Manarola Stool combines functionality with understated elegance. Its compact size and clean lines make it a perfect choice for spaces where you want to add seating without overwhelming the decor. Dimensions:

Width: 55 cm / 21.6 in Depth: 40 cm / 15.7 in Height: 85 cm / 33.4 in