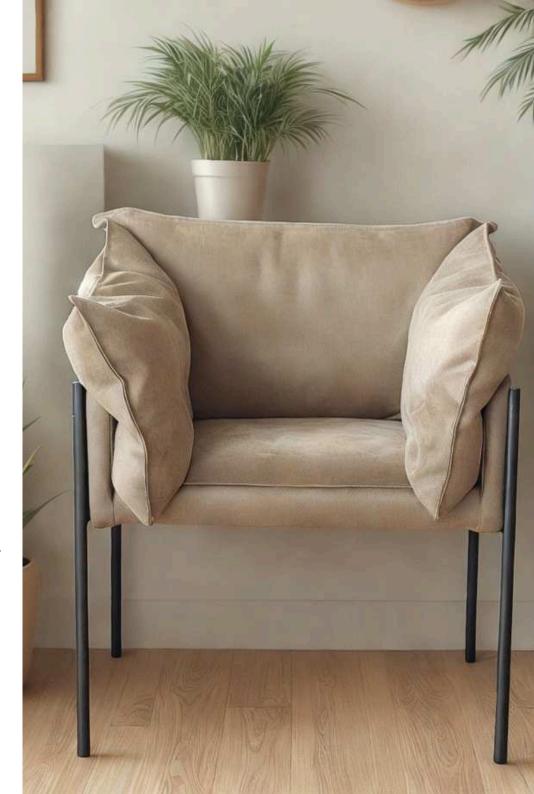

### Douglas Lounge Chairs

The Douglas chair showcases industrial design with an emphasis on craftsmanship and customization. Available with or without buttons, its metal frame is offered in Black Matt, Silver, Natural Grey, or Brass Painted finishes, while the upholstery is available in both leather and fabric. This chair blends modern styling with industrial influences, making it a versatile option for dining rooms, offices, or lounges.

Sophisticated Comfort Meets Durability

Engineered for everyday use, the Douglas chair provides an exceptional balance between style and comfort. Its plush upholstery ensures a cozy seating experience, while the robust metal frame guarantees longevity. Whether you're furnishing a contemporary dining room or a professional setting, the Douglas chair brings an industrial flair combined with luxurious comfort to any space.

Dimensions:

Width: 59 cm / 23.2 in Depth: 60 cm / 23.6 in Height: 84 cm / 33.1 in