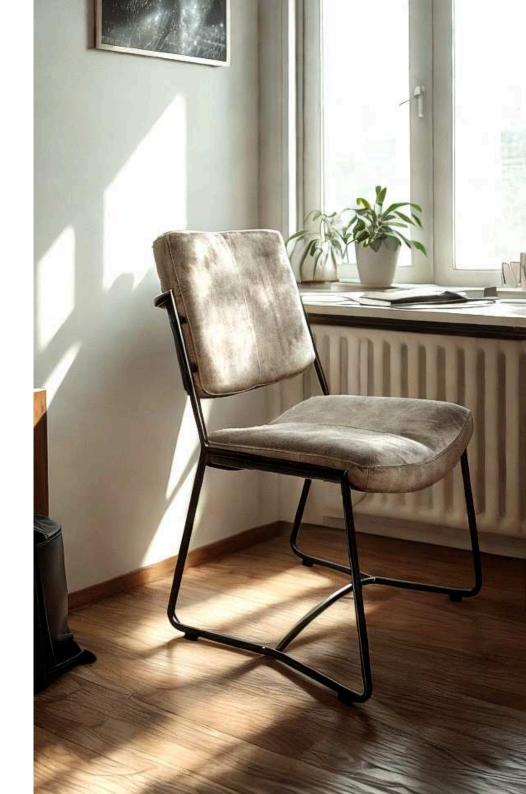

#### Olli Dining Chairs

The Olli chair by Simone Albani combines sleek industrial design with modern elegance. Available with or without arms, the metal frame can be finished in Black Matt, Silver, Natural Grey, or Brass Painted. Choose between leather or fabric upholstery for a personalized seating experience. This chair is perfect for any space, from dining rooms to work areas.

Exceptional Comfort with Timeless Durability

The Olli chair is engineered to blend comfort with lasting durability. Featuring a well-padded seat and high-quality craftsmanship, it ensures long-term support without sacrificing aesthetics. Its strong industrial design is matched with luxurious finishes, making it a versatile choice for both residential and commercial spaces. The customizable frame options provide a unique touch to suit your individual style.

Dimensions: