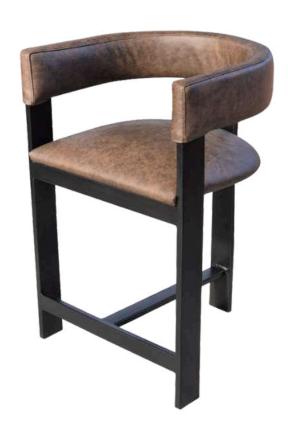

#### Manarola Counter

Bar Stools

The Manarola Counter chair is the elevated version of the classic dining chair, offering the same industrial design with a higher frame to suit counter seating. Choose from a variety of frame finishes, including Black Matt, Silver, Natural Grey, and Brass Painted, for a chic, modern look that fits your space perfectly.

Designed for Elevated Comfort

This counter-height chair is created for style-conscious spaces, combining Simone Albani's signature industrial aesthetic with superior comfort. The sturdy metal frame and leather seat ensure lasting durability, making it ideal for islands or high dining tables.

Dimensions:

Width: 57 cm / 22.4 in Depth: 45 cm / 17.7 in Height: 95 cm / 37.4 in