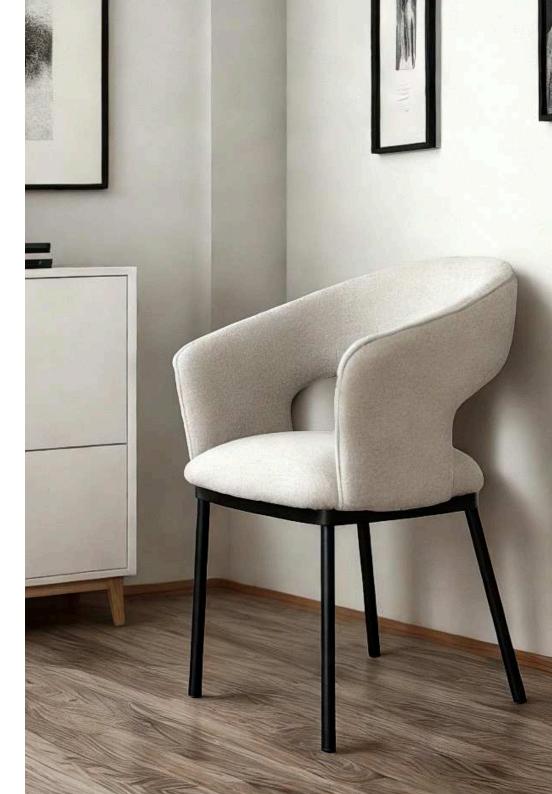

### Arad Dining Chairs

The Arad chair from Simone Albani blends industrial style with versatile functionality. Available with or without arms, it features a metal frame in your choice of Black Matt, Silver, Natural Grey, or Brass Painted finishes. Upholstered in either leather or fabric, the chair boasts a clean and ergonomic design that makes it ideal for modern interiors, whether in dining rooms or office spaces.

Built for Style and Lasting Comfort

Crafted with attention to both form and function, the Arad chair is designed to provide enduring comfort and elevate the look of any room. The generously padded seat and durable frame ensure it stands up to daily use while maintaining its sleek appearance. Whether you opt for it in your living room, workspace, or dining area, this chair promises a sophisticated blend of industrial charm and luxurious comfort.

Dimensions: Width: 55 cm / 21.7 in Depth: 65 cm / 25.6 in Height: 85 cm / 33.5 in