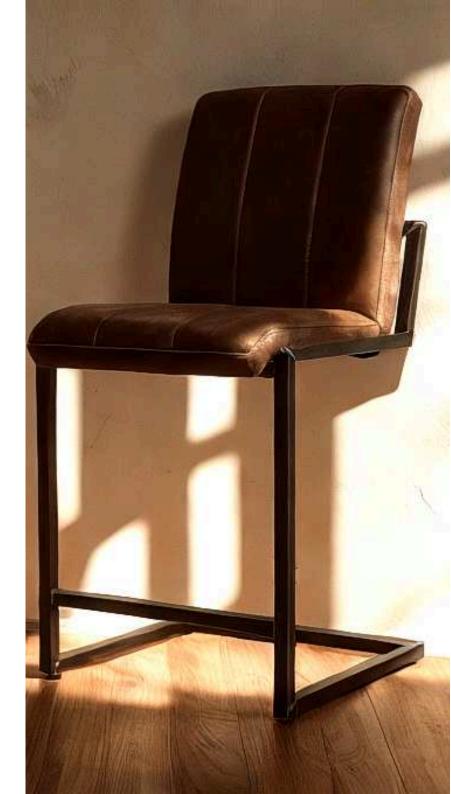

#### Manarola Counter

Bar Stools

The Manarola Counter chair is the elevated version of the classic dining chair, offering the same industrial design with a higher frame to suit counter seating. Choose from a variety of frame finishes, including Black Matt, Silver, Natural Grey, and Brass Painted, for a chic, modern look that fits your space perfectly.

Designed for Elevated Comfort

This counter-height chair is created for style-conscious spaces, combining Simone Albani's signature industrial aesthetic with superior comfort. The sturdy metal frame and leather seat ensure lasting durability, making it ideal for islands or high dining tables.

Dimensions:

Width: 57 cm / 22.4 in Depth: 45 cm / 17.7 in Height: 95 cm / 37.4 in