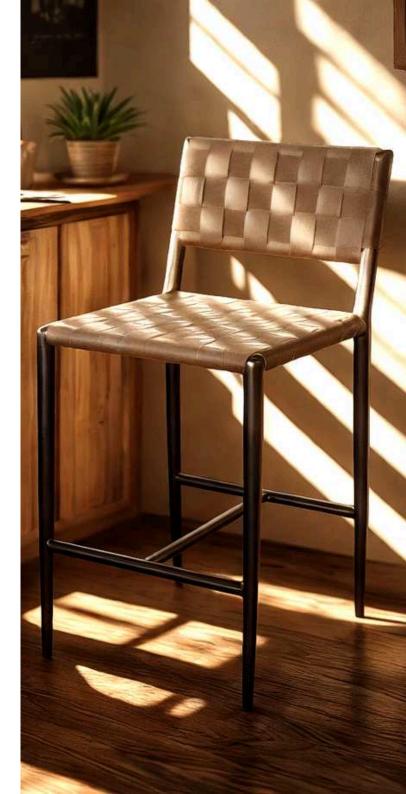

#### Manarola Counter

Bar Stools

The Manarola Counter chair is the elevated version of the classic dining chair, offering the same industrial design with a higher frame to suit counter seating. Choose from a variety of frame finishes, including Black Matt, Silver, Natural Grey, and Brass Painted, for a chic, modern look that fits your space perfectly.

Designed for Elevated Comfort

This counter-height chair is created for style-conscious spaces, combining Simone Albani's signature industrial aesthetic with superior comfort. The sturdy metal frame and leather seat ensure lasting durability, making it ideal for islands or high dining tables.

Dimensions:

Width: 57 cm / 22.4 in Depth: 45 cm / 17.7 in Height: 95 cm / 37.4 in