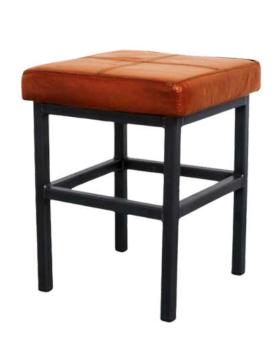

#### Manarola Counter

Bar Stools

The Manarola Counter chair is the elevated version of the classic dining chair, offering the same industrial design with a higher frame to suit counter seating. Choose from a variety of frame finishes, including Black Matt, Silver, Natural Grey, and Brass Painted, for a chic, modern look that fits your space perfectly.

Designed for Elevated Comfort

This counter-height chair is created for style-conscious spaces, combining Simone Albani's signature industrial aesthetic with superior comfort. The sturdy metal frame and leather seat ensure lasting durability, making it ideal for islands or high dining tables.

Dimensions:

Width: 57 cm / 22.4 in Depth: 45 cm / 17.7 in Height: 95 cm / 37.4 in