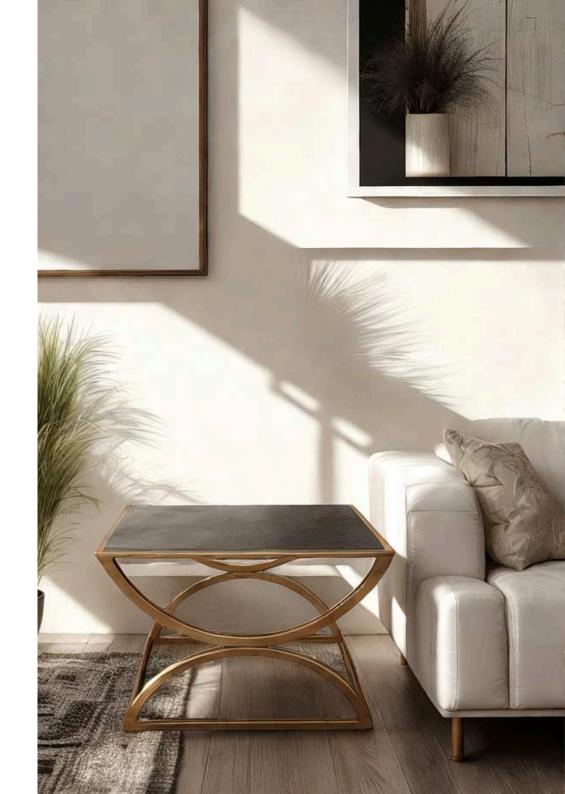

# Pavia Stools

The Pavia Stools by Simone Albani are crafted with a solid wooden frame, offering durability and natural warmth. Ideal for various settings, these stools effortlessly blend into rustic or modern spaces.