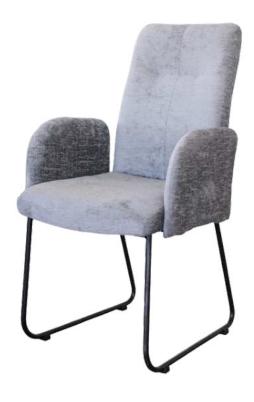

### Arad Dining Chairs

The Arad chair from Simone Albani blends industrial style with versatile functionality. Available with or without arms, it features a metal frame in your choice of Black Matt, Silver, Natural Grey, or Brass Painted finishes. Upholstered in either leather or fabric, the chair boasts a clean and ergonomic design that makes it ideal for modern interiors, whether in dining rooms or office spaces.

Built for Style and Lasting Comfort

Crafted with attention to both form and function, the Arad chair is designed to provide enduring comfort and elevate the look of any room. The generously padded seat and durable frame ensure it stands up to daily use while maintaining its sleek appearance. Whether you opt for it in your living room, workspace, or dining area, this chair promises a sophisticated blend of industrial charm and luxurious comfort.

Dimensions: Width: 55 cm / 21.7 in Depth: 65 cm / 25.6 in Height: 85 cm / 33.5 in