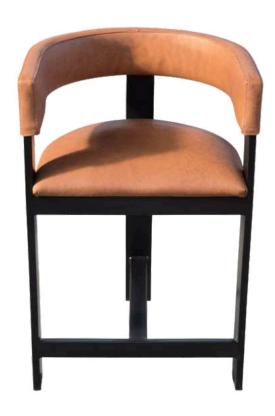

#### Manarola Counter

Bar Stools

The Manarola Counter chair is the elevated version of the classic dining chair, offering the same industrial design with a higher frame to suit counter seating. Choose from a variety of frame finishes, including Black Matt, Silver, Natural Grey, and Brass Painted, for a chic, modern look that fits your space perfectly.

Designed for Elevated Comfort

This counter-height chair is created for style-conscious spaces, combining Simone Albani's signature industrial aesthetic with superior comfort. The sturdy metal frame and leather seat ensure lasting durability, making it ideal for islands or high dining tables.

Dimensions:

Width: 57 cm / 22.4 in Depth: 45 cm / 17.7 in Height: 95 cm / 37.4 in