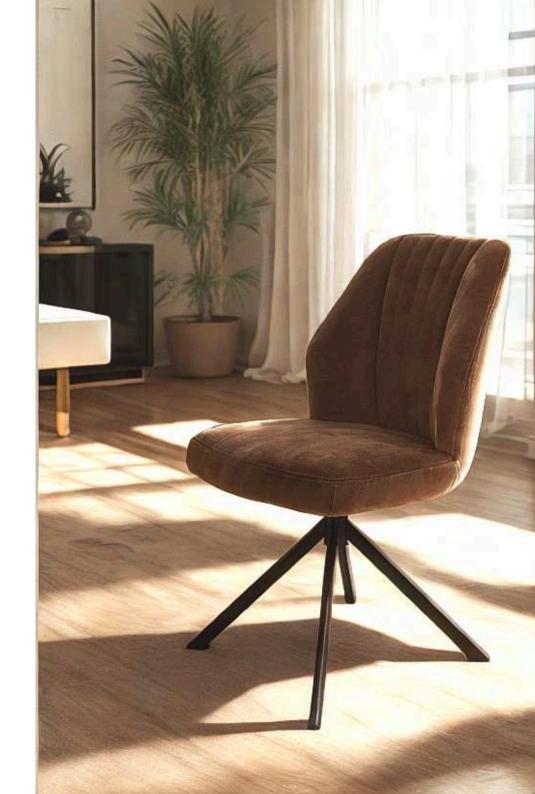

# Ana Dining Chairs

The Ana chair offers a bold industrial look with customizable options. Available with or without arms and in both fixed or turning variants, it is designed with a metal frame in Black Matt, Silver, Natural Grey, or Brass Painted finishes. The chair can be upholstered in leather or fabric, and its streamlined profile makes it a perfect addition to contemporary spaces.

Designed for Long-Lasting Elegance

With a focus on both comfort and style, the Ana chair is a versatile addition to any modern interior. Its carefully cushioned seat offers great support, while the solid metal frame guarantees stability and durability over time. The refined industrial design pairs effortlessly with various décor styles, ensuring this chair remains a standout feature in any setting.

Dimensions:

Width: 57 cm / 22.4 in Depth: 63 cm / 24.8 in Height: 92 cm / 36.2 in