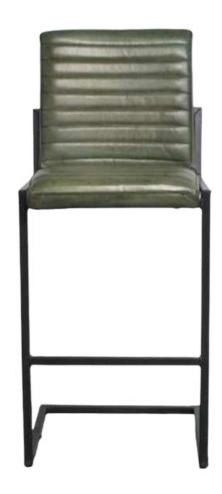

#### Sill Bar Bar Stools

The Sill Bar Stools offer a blend of industrial strength and modern design, with a metal frame available in Black Matt, Silver, Natural Grey, or Brass Painted finishes. These stools come in three height options, making them perfect for a variety of settings.

Durable and Stylish

These stools are ideal for both casual and formal environments, providing comfortable seating while enhancing the space with their contemporary look.

Dimensions:

Width: 51 cm / 20 in

Depth: 61 cm / 24 in