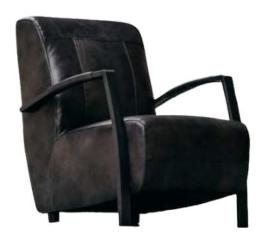

### Arad Dining Chairs

The Arad chair from Simone Albani blends industrial style with versatile functionality. Available with or without arms, it features a metal frame in your choice of Black Matt, Silver, Natural Grey, or Brass Painted finishes. Upholstered in either leather or fabric, the chair boasts a clean and ergonomic design that makes it ideal for modern interiors, whether in dining rooms or office spaces.

Built for Style and Lasting Comfort

Crafted with attention to both form and function, the Arad chair is designed to provide enduring comfort and elevate the look of any room. The generously padded seat and durable frame ensure it stands up to daily use while maintaining its sleek appearance. Whether you opt for it in your living room, workspace, or dining area, this chair promises a sophisticated blend of industrial charm and luxurious comfort.

Dimensions: Width: 55 cm / 21.7 in Depth: 65 cm / 25.6 in Height: 85 cm / 33.5 in