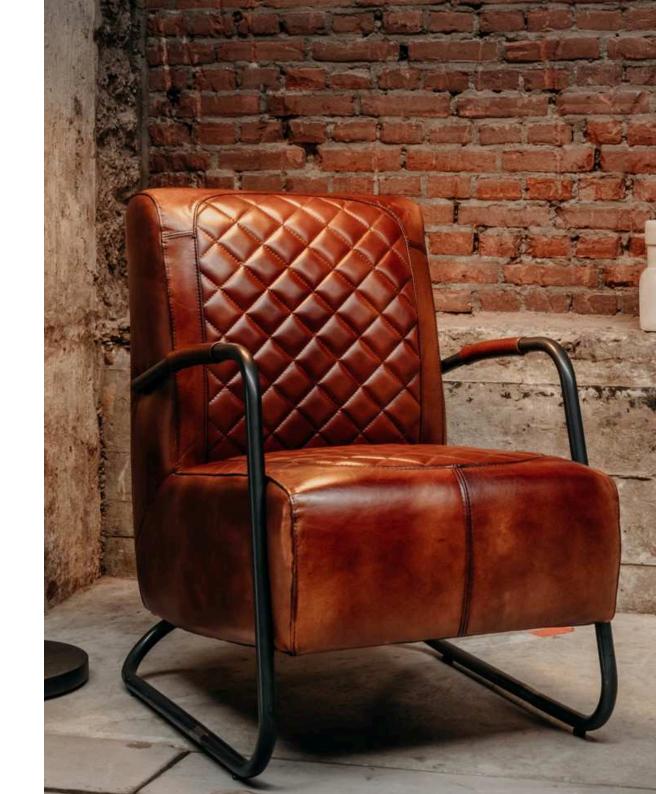

### Douglas Lounge Chairs

The Douglas chair showcases industrial design with an emphasis on craftsmanship and customization. Available with or without buttons, its metal frame is offered in Black Matt, Silver, Natural Grey, or Brass Painted finishes, while the upholstery is available in both leather and fabric. This chair blends modern styling with industrial influences, making it a versatile option for dining rooms, offices, or lounges.

Sophisticated Comfort Meets Durability

Engineered for everyday use, the Douglas chair provides an exceptional balance between style and comfort. Its plush upholstery ensures a cozy seating experience, while the robust metal frame guarantees longevity. Whether you're furnishing a contemporary dining room or a professional setting, the Douglas chair brings an industrial flair combined with luxurious comfort to any space.

Dimensions:

Width: 59 cm / 23.2 in Depth: 60 cm / 23.6 in Height: 84 cm / 33.1 in