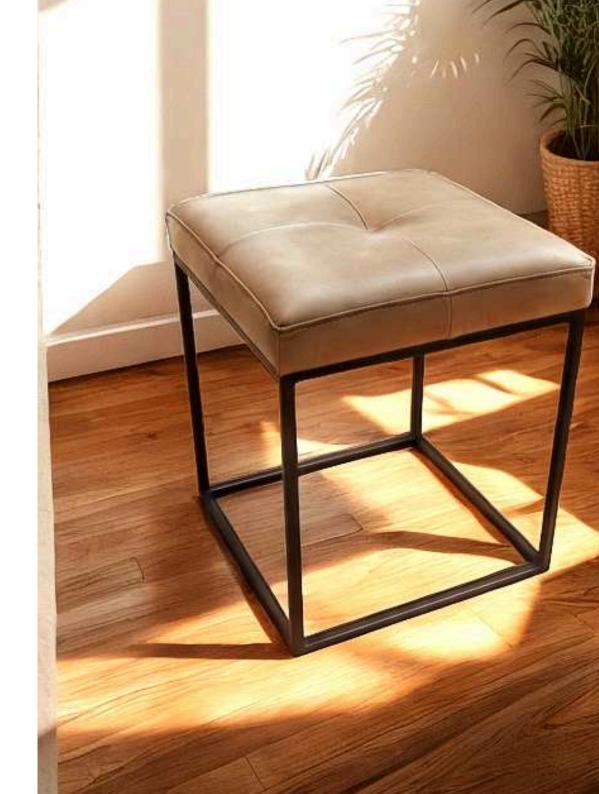

#### Slim Dining Chairs

The Slim Dining Chairs provide a minimalist, elegant look with their slender metal frame available in Black Matt, Silver, Natural Grey, or Brass Painted finishes. With or without arms, the Slim chair caters to any dining room needs.

Refined Simplicity

Sleek and comfortable, these dining chairs blend effortlessly into any modern or minimalist dining environment. Dimensions:

Width: 53 cm / 20.8 in

Depth: 62 cm / 24.4 in

Height: 90 cm / 35.4 in