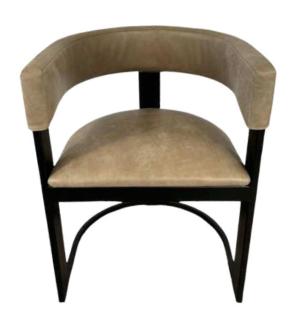

### Cernobbio

Armchairs

The Cernobbio Armchair by Simone Albani combines luxurious comfort with modern industrial design. Its sturdy metal frame, available in Black Matt, Silver, Natural Grey, or Brass Painted finishes, enhances the contemporary feel.

Elegant and Comfortable

The spacious seat and bold design of the Cernobbio Armchair make it a standout piece, ideal for living rooms or lobbies looking for a touch of sophistication.

Dimensions:

Width: 81 cm / 31.8 in Depth: 86 cm / 33.8 in Height: 74 cm / 29.1 in