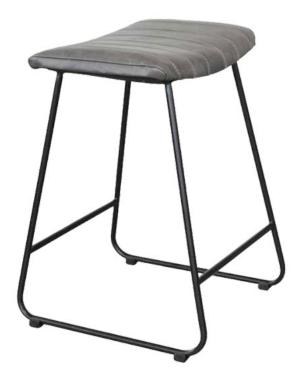

#### Sill Bar Bar Stools

The Sill Bar Stools offer a blend of industrial strength and modern design, with a metal frame available in Black Matt, Silver, Natural Grey, or Brass Painted finishes. These stools come in three height options, making them perfect for a variety of settings.

Durable and Stylish

These stools are ideal for both casual and formal environments, providing comfortable seating while enhancing the space with their contemporary look.

Dimensions:

Width: 51 cm / 20 in

Depth: 61 cm / 24 in