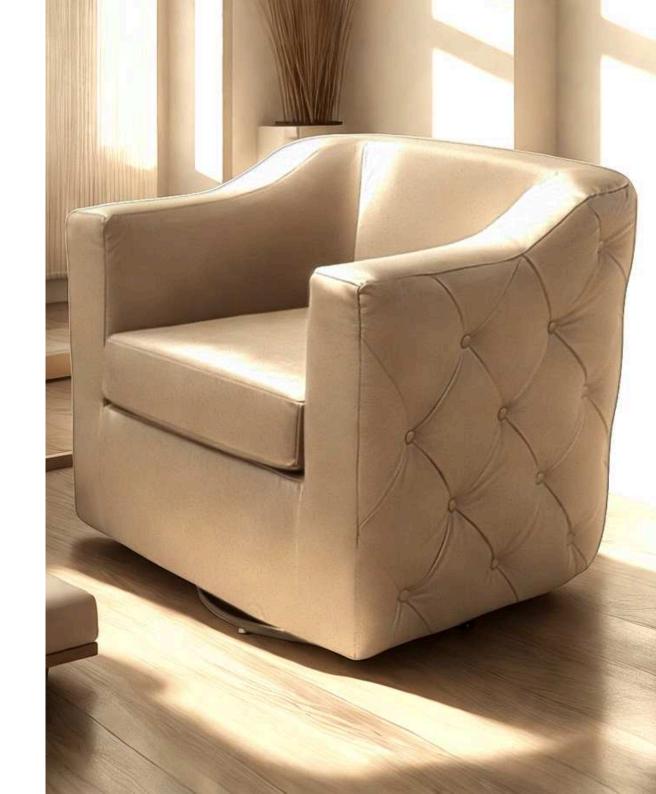

### Douglas Lounge Chairs

The Douglas chair showcases industrial design with an emphasis on craftsmanship and customization. Available with or without buttons, its metal frame is offered in Black Matt, Silver, Natural Grey, or Brass Painted finishes, while the upholstery is available in both leather and fabric. This chair blends modern styling with industrial influences, making it a versatile option for dining rooms, offices, or lounges.

Sophisticated Comfort Meets Durability

Engineered for everyday use, the Douglas chair provides an exceptional balance between style and comfort. Its plush upholstery ensures a cozy seating experience, while the robust metal frame guarantees longevity. Whether you're furnishing a contemporary dining room or a professional setting, the Douglas chair brings an industrial flair combined with luxurious comfort to any space.

Dimensions:

Width: 59 cm / 23.2 in Depth: 60 cm / 23.6 in Height: 84 cm / 33.1 in