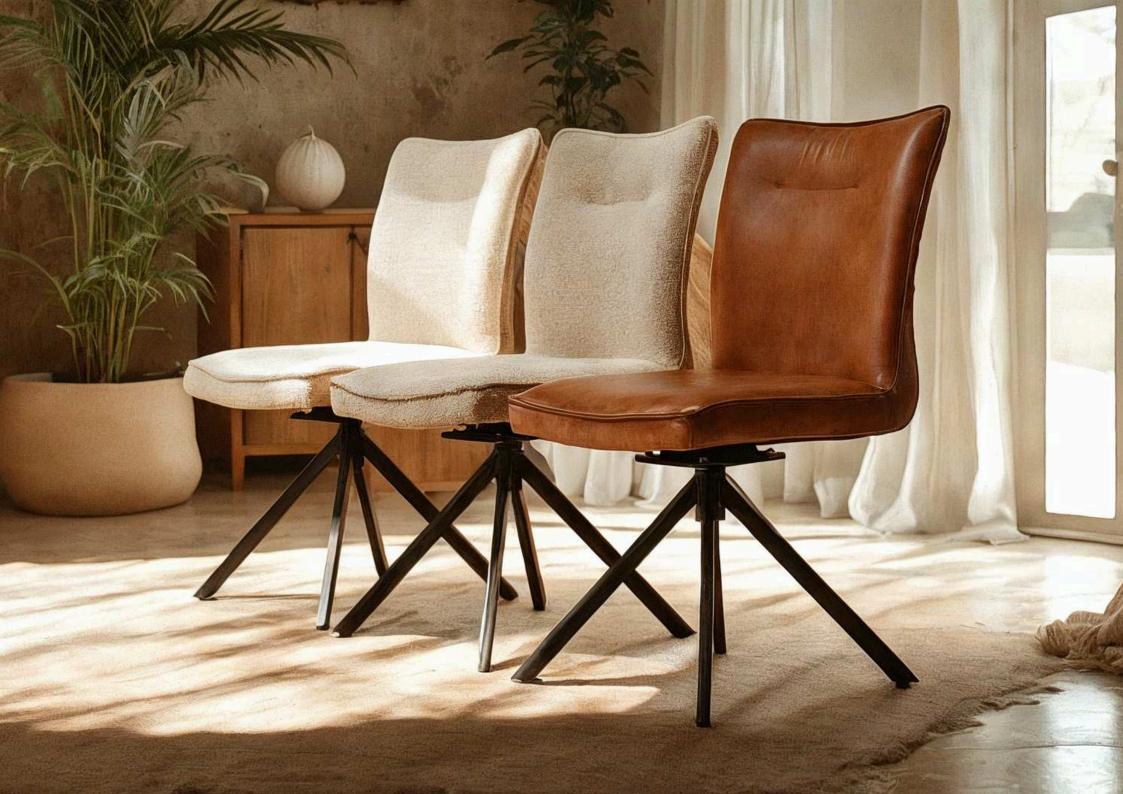

## Laura Dining Chairs

The Laura chair by Simone Albani is available with or without arms and comes in both fixed and turning options. Its metal frame, available in Black Matt, Silver, Natural Grey, or Brass Painted, complements either leather or fabric upholstery. This chair's industrial style and functional design make it a great choice for various spaces.

Uncompromising Comfort and Design

With a focus on ergonomic support and stylish design, the Laura chair is as practical as it is elegant. Its cushioned seat and sturdy frame make it a durable choice for high-traffic areas like dining rooms or professional spaces. The Laura chair brings a perfect mix of industrial ruggedness and soft, luxurious comfort to your interior.

Dimensions: