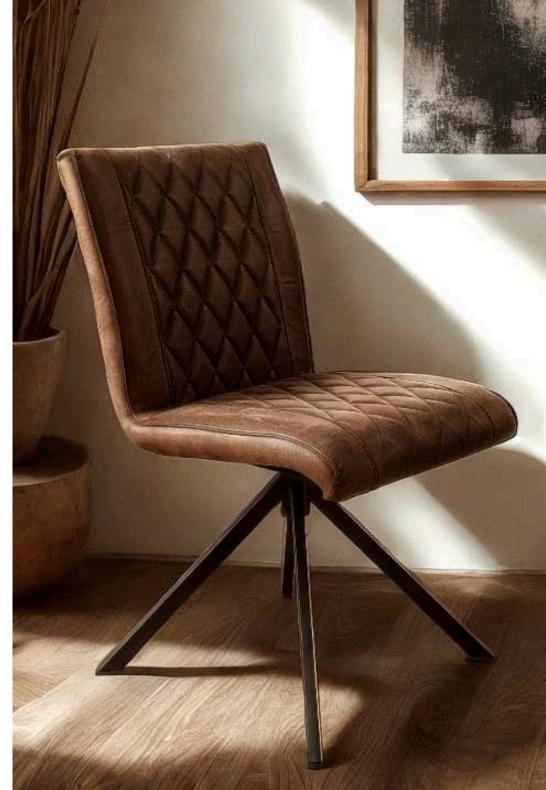

#### Olli Dining Chairs

The Olli chair by Simone Albani combines sleek industrial design with modern elegance. Available with or without arms, the metal frame can be finished in Black Matt, Silver, Natural Grey, or Brass Painted. Choose between leather or fabric upholstery for a personalized seating experience. This chair is perfect for any space, from dining rooms to work areas.

Exceptional Comfort with Timeless Durability

The Olli chair is engineered to blend comfort with lasting durability. Featuring a well-padded seat and high-quality craftsmanship, it ensures long-term support without sacrificing aesthetics. Its strong industrial design is matched with luxurious finishes, making it a versatile choice for both residential and commercial spaces. The customizable frame options provide a unique touch to suit your individual style.

Dimensions: