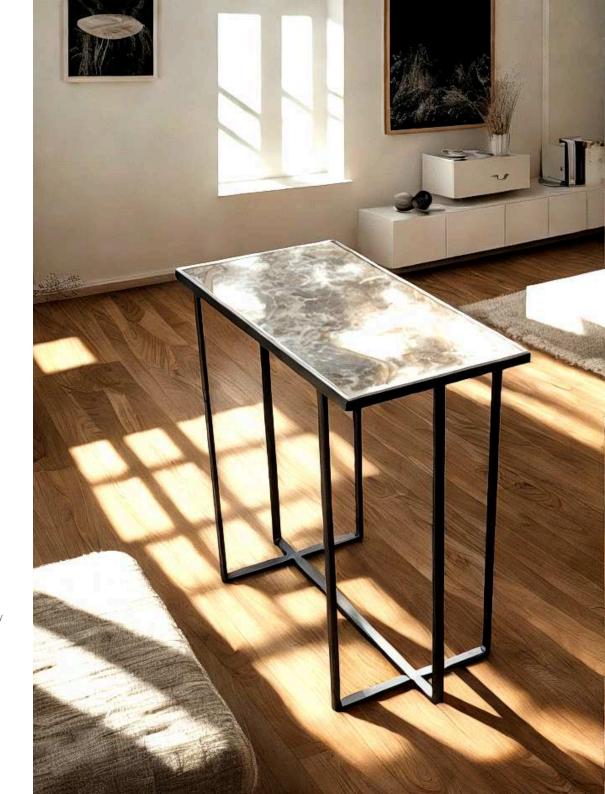

ted, this piece is both functional and stylish.

Eye-Catching Design

The ceramic surface makes this table a unique piece for urban interiors, while still retaining a sleek and modern profile.

Dimensions:

Width: 33.5 cm / 13.1 in Depth: 33.5 cm / 13.1 in

Height: 61 cm / 40 in

## Jersey Table

Lounge Tables



Simone Albani's Jersey Table showcases a functional and stylish design with a sleek metal frame, available in Black Matt, Silver, Natural Grey, or Brass Painted finishes. Its modern design makes it suitable for a variety of spaces.

Minimalist Appeal

Perfect for compact spaces, this table offers both functionality and visual appeal, making it an excellent addition to any lounge or living room.

Dimensions:

Width: 60.3 cm / 23.7 in Depth: 30.3 cm / 11.9 in Height: 61 cm / 24 in



### Lodi Table

Lounge Tables



Simone Albani's Lodi Table features a streamlined metal frame, available in multiple finishes, offering an understated elegance. Its design fits seamlessly into modern homes and lounges, combining both style and function.

Versatile and Practical

Use this table as a centerpiece in your living room, or as a functional side table in your bedroom or lounge. Dimensions:

Width: 60.3 cm / 23.6 in Depth: 30.3 cm / 11.9 in Height: 61 cm / 24 in



#### Cubico Lounge Tables



Simone Albani's Cubico Lounge Table stands out with its wooden frame, providing a warm, organic element in contrast to sleek metal designs. Perfect for homes aiming for a balance between modern and natural aesthetics.

Warmth and Sophistication

This lounge table adds a natural touch to an