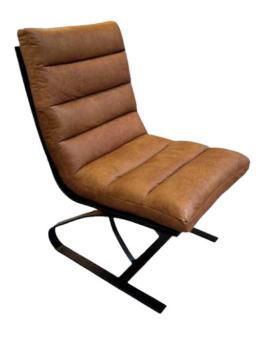

#### Floor Lounge Chair

The Floor lounge chair combines a modern industrial aesthetic with relaxation-focused design. Its customizable metal frame is available in Black Matt, Silver, Natural Grey, or Brass Painted finishes.

Modern and Comfortable

With its spacious design and well-padded seat, the Floor lounge chair offers both style and comfort. Ideal for living rooms, offices, or contemporary lounges, it brings a chic, laid-back vibe to any space.

Dimensions:

Width: 67 cm / 26.3 in Depth: 72 cm / 28.3 in Height: 76 cm / 29.9 in