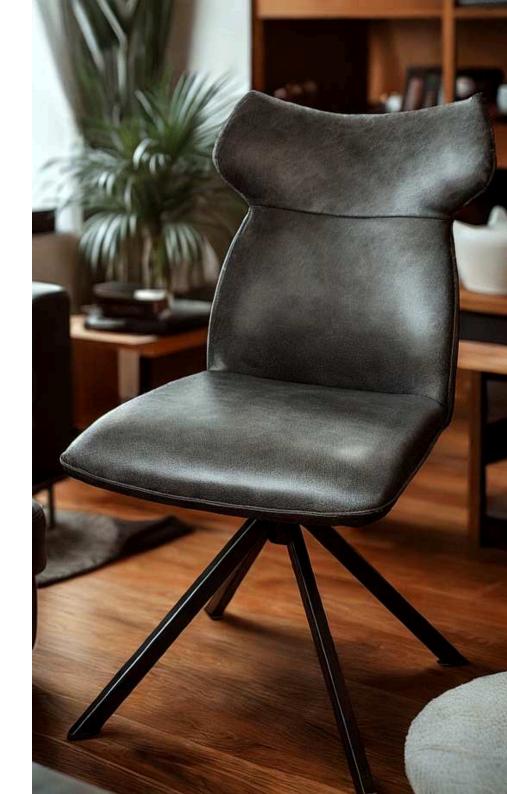

# Ana Dining Chairs

The Ana chair offers a bold industrial look with customizable options. Available with or without arms and in both fixed or turning variants, it is designed with a metal frame in Black Matt, Silver, Natural Grey, or Brass Painted finishes. The chair can be upholstered in leather or fabric, and its streamlined profile makes it a perfect addition to contemporary spaces.

Designed for Long-Lasting Elegance

With a focus on both comfort and style, the Ana chair is a versatile addition to any modern interior. Its carefully cushioned seat offers great support, while the solid metal frame guarantees stability and durability over time. The refined industrial design pairs effortlessly with various décor styles, ensuring this chair remains a standout feature in any setting.

Dimensions:

Width: 57 cm / 22.4 in Depth: 63 cm / 24.8 in Height: 92 cm / 36.2 in