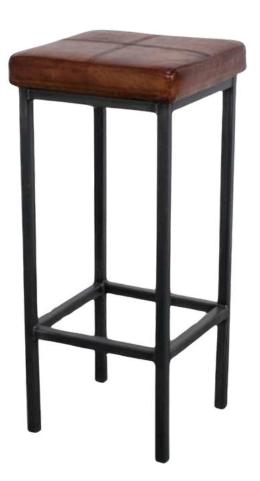

#### Soem Bar

Bar Stools

The Soem Bar Stools are designed with a minimalist metal frame that offers both durability and style. Available in Black Matt, Silver, Natural Grey, or Brass Painted finishes, they are perfect for various bar settings.

Streamlined and Comfortable

 $Perfect for contemporary \ bars \ or \ kitchens, these stools \ provide \ a \ sleek, modern \ look \ while \ ensuring \ comfort \ with \ their \ ergonomic \ design.$ 

Dimensions:

Width: 51 cm / 20 in

Depth: 61 cm / 24 in