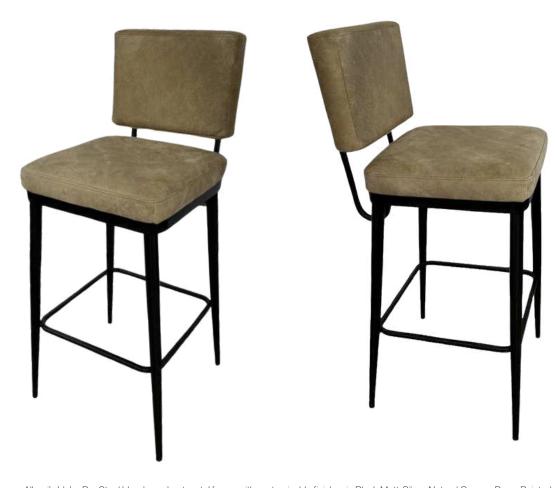

#### Manarola Counter

Bar Stools

The Manarola Counter chair is the elevated version of the classic dining chair, offering the same industrial design with a higher frame to suit counter seating. Choose from a variety of frame finishes, including Black Matt, Silver, Natural Grey, and Brass Painted, for a chic, modern look that fits your space perfectly.

Designed for Elevated Comfort

This counter-height chair is created for style-conscious spaces, combining Simone Albani's signature industrial aesthetic with superior comfort. The sturdy metal frame and leather seat ensure lasting durability, making it ideal for islands or high dining tables.

Dimensions:

Width: 57 cm / 22.4 in Depth: 45 cm / 17.7 in Height: 95 cm / 37.4 in