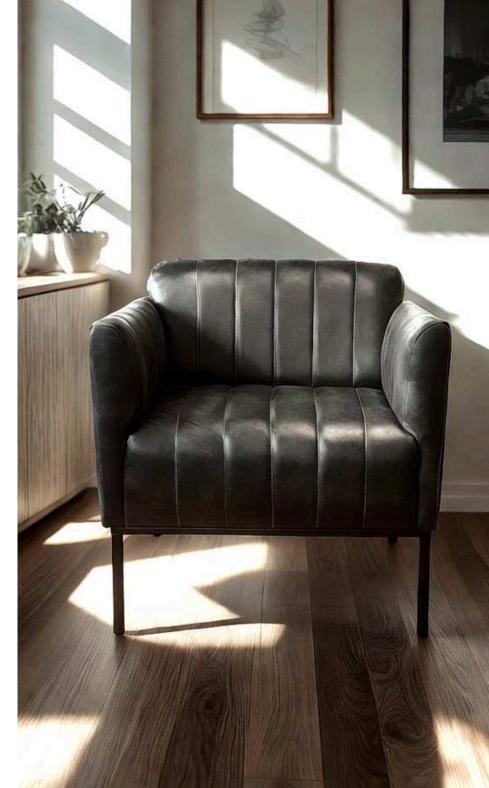

#### Olli Dining Chairs

The Olli chair by Simone Albani combines sleek industrial design with modern elegance. Available with or without arms, the metal frame can be finished in Black Matt, Silver, Natural Grey, or Brass Painted. Choose between leather or fabric upholstery for a personalized seating experience. This chair is perfect for any space, from dining rooms to work areas.

Exceptional Comfort with Timeless Durability

The Olli chair is engineered to blend comfort with lasting durability. Featuring a well-padded seat and high-quality craftsmanship, it ensures long-term support without sacrificing aesthetics. Its strong industrial design is matched with luxurious finishes, making it a versatile choice for both residential and commercial spaces. The customizable frame options provide a unique touch to suit your individual style.

Dimensions: