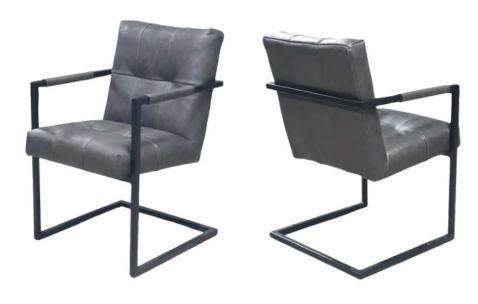

### Douglas Lounge Chairs

The Douglas chair showcases industrial design with an emphasis on craftsmanship and customization. Available with or without buttons, its metal frame is offered in Black Matt, Silver, Natural Grey, or Brass Painted finishes, while the upholstery is available in both leather and fabric. This chair blends modern styling with industrial influences, making it a versatile option for dining rooms, offices, or lounges.

Sophisticated Comfort Meets Durability

Engineered for everyday use, the Douglas chair provides an exceptional balance between style and comfort. Its plush upholstery ensures a cozy seating experience, while the robust metal frame guarantees longevity. Whether you're furnishing a contemporary dining room or a professional setting, the Douglas chair brings an industrial flair combined with luxurious comfort to any space.

Dimensions:

Width: 59 cm / 23.2 in Depth: 60 cm / 23.6 in Height: 84 cm / 33.1 in