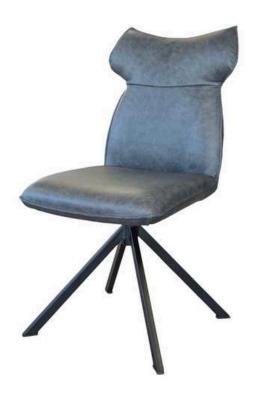

# Ana Dining Chairs

The Ana chair offers a bold industrial look with customizable options. Available with or without arms and in both fixed or turning variants, it is designed with a metal frame in Black Matt, Silver, Natural Grey, or Brass Painted finishes. The chair can be upholstered in leather or fabric, and its streamlined profile makes it a perfect addition to contemporary spaces.

Designed for Long-Lasting Elegance

With a focus on both comfort and style, the Ana chair is a versatile addition to any modern interior. Its carefully cushioned seat offers great support, while the solid metal frame guarantees stability and durability over time. The refined industrial design pairs effortlessly with various décor styles, ensuring this chair remains a standout feature in any setting.

Dimensions:

Width: 57 cm / 22.4 in Depth: 63 cm / 24.8 in Height: 92 cm / 36.2 in