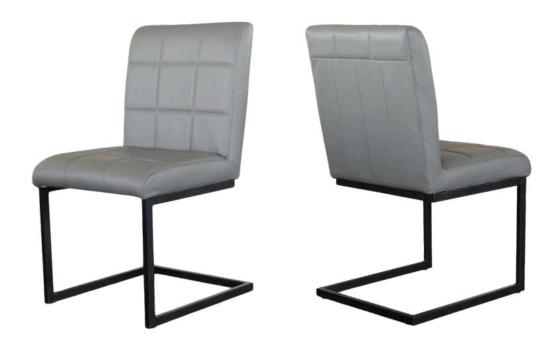

# Soem Dining Chairs

The Soem chair offers a versatile industrial look with options for arms or no arms, and both fixed and turning mechanisms. Its metal frame is available in Black Matt, Silver, Natural Grey, or Brass Painted finishes, paired with leather or fabric upholstery for a personalized touch.

Built for Comfort and Longevity

Designed to offer both comfort and style, the Soem chair is a durable addition to any modern space. Its well-cushioned seat provides lasting comfort, while the strong metal frame ensures long-term durability. Whether used as dining seating or an accent chair, Soem adds a sophisticated industrial touch to your interior.

Dimensions:

Width: 55 cm / 21.7 in

Depth: 61 cm / 24.0 in

Height: 88 cm / 34.6 in