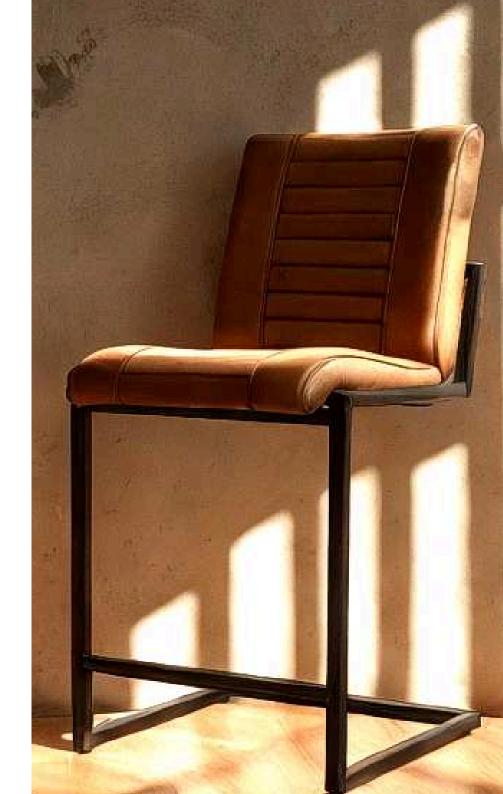

### Arad Dining Chairs

The Arad chair from Simone Albani blends industrial style with versatile functionality. Available with or without arms, it features a metal frame in your choice of Black Matt, Silver, Natural Grey, or Brass Painted finishes. Upholstered in either leather or fabric, the chair boasts a clean and ergonomic design that makes it ideal for modern interiors, whether in dining rooms or office spaces.

Built for Style and Lasting Comfort

Crafted with attention to both form and function, the Arad chair is designed to provide enduring comfort and elevate the look of any room. The generously padded seat and durable frame ensure it stands up to daily use while maintaining its sleek appearance. Whether you opt for it in your living room, workspace, or dining area, this chair promises a sophisticated blend of industrial charm and luxurious comfort.

Dimensions: Width: 55 cm / 21.7 in Depth: 65 cm / 25.6 in Height: 85 cm / 33.5 in