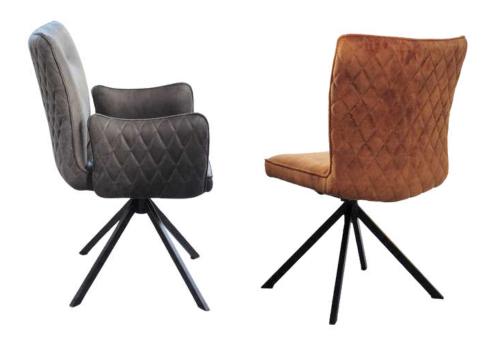

## Sill Dining Chairs

The Sill chair offers a streamlined industrial aesthetic with multiple options for customization. Choose from a fixed or turning model, and opt for arms or no arms to suit your needs. The metal frame, available in Black Matt, Silver, Natural Grey, or Brass Painted, supports leather or fabric upholstery, giving you a wide range of choices to match your décor.

Designed for Long-Lasting Comfort

With its ergonomic design and sturdy construction, the Sill chair is built to last. The soft upholstery paired with the durable metal frame ensures that this chair will provide comfort and style for years to come. Whether used as dining room seating or an accent piece, Sill is a refined yet robust addition to any space.

Dimensions: