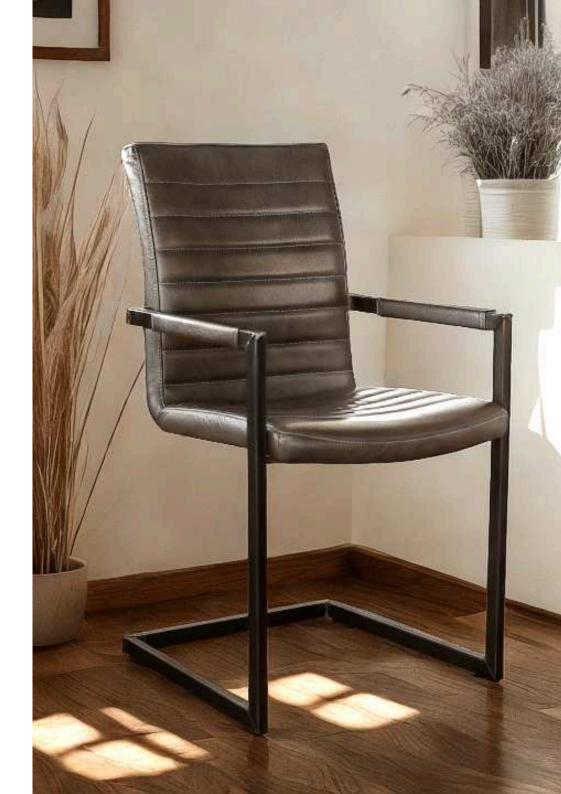

### Douglas Lounge Chairs

The Douglas chair showcases industrial design with an emphasis on craftsmanship and customization. Available with or without buttons, its metal frame is offered in Black Matt, Silver, Natural Grey, or Brass Painted finishes, while the upholstery is available in both leather and fabric. This chair blends modern styling with industrial influences, making it a versatile option for dining rooms, offices, or lounges.

Sophisticated Comfort Meets Durability

Engineered for everyday use, the Douglas chair provides an exceptional balance between style and comfort. Its plush upholstery ensures a cozy seating experience, while the robust metal frame guarantees longevity. Whether you're furnishing a contemporary dining room or a professional setting, the Douglas chair brings an industrial flair combined with luxurious comfort to any space.

Dimensions:

Width: 59 cm / 23.2 in Depth: 60 cm / 23.6 in Height: 84 cm / 33.1 in