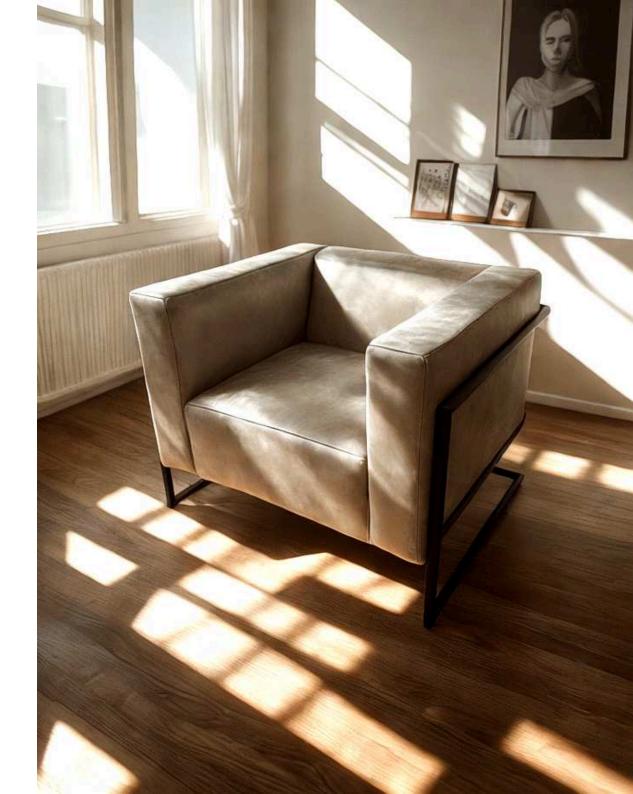

### Arad Dining Chairs

The Arad chair from Simone Albani blends industrial style with versatile functionality. Available with or without arms, it features a metal frame in your choice of Black Matt, Silver, Natural Grey, or Brass Painted finishes. Upholstered in either leather or fabric, the chair boasts a clean and ergonomic design that makes it ideal for modern interiors, whether in dining rooms or office spaces.

Built for Style and Lasting Comfort

Crafted with attention to both form and function, the Arad chair is designed to provide enduring comfort and elevate the look of any room. The generously padded seat and durable frame ensure it stands up to daily use while maintaining its sleek appearance. Whether you opt for it in your living room, workspace, or dining area, this chair promises a sophisticated blend of industrial charm and luxurious comfort.

Dimensions: Width: 55 cm / 21.7 in Depth: 65 cm / 25.6 in Height: 85 cm / 33.5 in