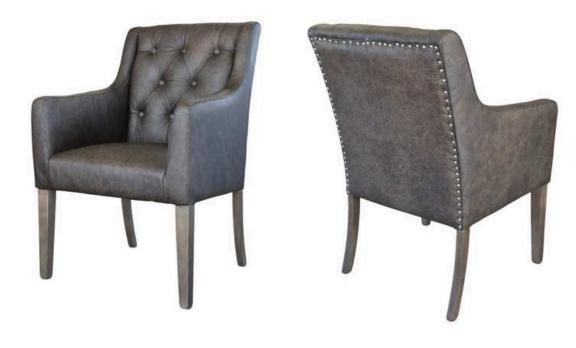

### Arad Dining Chairs

The Arad chair from Simone Albani blends industrial style with versatile functionality. Available with or without arms, it features a metal frame in your choice of Black Matt, Silver, Natural Grey, or Brass Painted finishes. Upholstered in either leather or fabric, the chair boasts a clean and ergonomic design that makes it ideal for modern interiors, whether in dining rooms or office spaces.

Built for Style and Lasting Comfort

Crafted with attention to both form and function, the Arad chair is designed to provide enduring comfort and elevate the look of any room. The generously padded seat and durable frame ensure it stands up to daily use while maintaining its sleek appearance. Whether you opt for it in your living room, workspace, or dining area, this chair promises a sophisticated blend of industrial charm and luxurious comfort.

Dimensions: Width: 55 cm / 21.7 in Depth: 65 cm / 25.6 in Height: 85 cm / 33.5 in