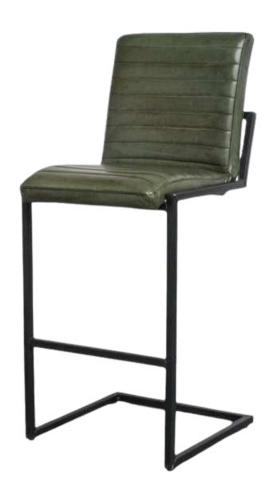

#### Sill Bar Bar Stools

The Sill Bar Stools offer a blend of industrial strength and modern design, with a metal frame available in Black Matt, Silver, Natural Grey, or Brass Painted finishes. These stools come in three height options, making them perfect for a variety of settings.

Durable and Stylish

These stools are ideal for both casual and formal environments, providing comfortable seating while enhancing the space with their contemporary look.

Dimensions:

Width: 51 cm / 20 in

Depth: 61 cm / 24 in