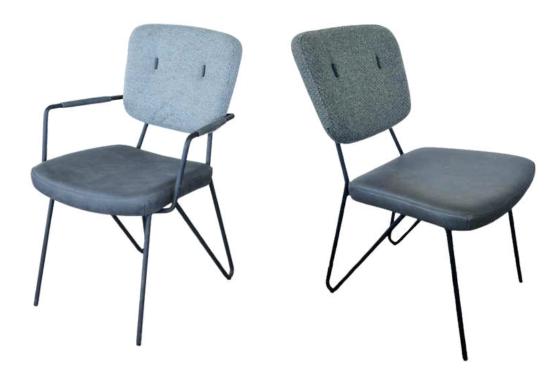

### Arad Dining Chairs

The Arad chair from Simone Albani blends industrial style with versatile functionality. Available with or without arms, it features a metal frame in your choice of Black Matt, Silver, Natural Grey, or Brass Painted finishes. Upholstered in either leather or fabric, the chair boasts a clean and ergonomic design that makes it ideal for modern interiors, whether in dining rooms or office spaces.

Built for Style and Lasting Comfort

Crafted with attention to both form and function, the Arad chair is designed to provide enduring comfort and elevate the look of any room. The generously padded seat and durable frame ensure it stands up to daily use while maintaining its sleek appearance. Whether you opt for it in your living room, workspace, or dining area, this chair promises a sophisticated blend of industrial charm and luxurious comfort.

Dimensions: Width: 55 cm / 21.7 in Depth: 65 cm / 25.6 in Height: 85 cm / 33.5 in