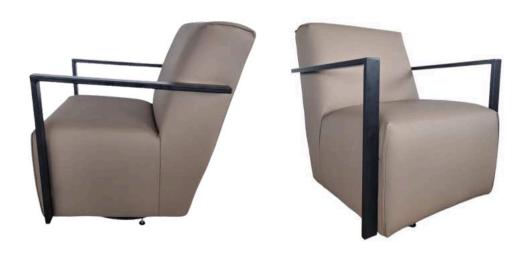

### Liberty Lounge Chairs

Simone Albani's Liberty Armchair is a sleek and sophisticated seating option with a customizable metal frame available in Black Matt, Silver, Natural Grey, or Brass Painted finishes.

Modern Freedom in Design

Designed for comfort and style, the Liberty Armchair suits various settings from living rooms to offices, blending minimalist aesthetics with optimal relaxation.

Dimensions:

Available upon request.