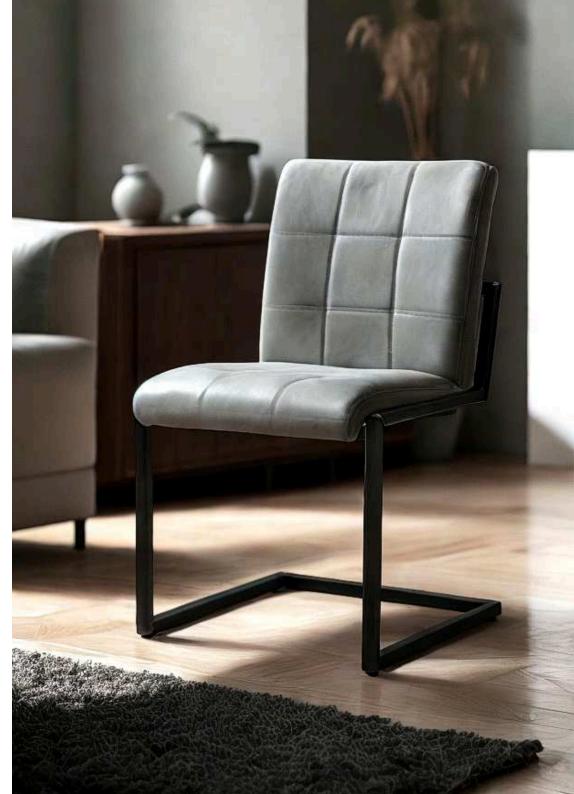

### Arad Dining Chairs

The Arad chair from Simone Albani blends industrial style with versatile functionality. Available with or without arms, it features a metal frame in your choice of Black Matt, Silver, Natural Grey, or Brass Painted finishes. Upholstered in either leather or fabric, the chair boasts a clean and ergonomic design that makes it ideal for modern interiors, whether in dining rooms or office spaces.

Built for Style and Lasting Comfort

Crafted with attention to both form and function, the Arad chair is designed to provide enduring comfort and elevate the look of any room. The generously padded seat and durable frame ensure it stands up to daily use while maintaining its sleek appearance. Whether you opt for it in your living room, workspace, or dining area, this chair promises a sophisticated blend of industrial charm and luxurious comfort.

Dimensions: Width: 55 cm / 21.7 in Depth: 65 cm / 25.6 in Height: 85 cm / 33.5 in