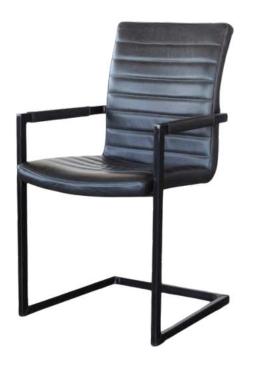

# Ana Dining Chairs

The Ana chair offers a bold industrial look with customizable options. Available with or without arms and in both fixed or turning variants, it is designed with a metal frame in Black Matt, Silver, Natural Grey, or Brass Painted finishes. The chair can be upholstered in leather or fabric, and its streamlined profile makes it a perfect addition to contemporary spaces.

Designed for Long-Lasting Elegance

With a focus on both comfort and style, the Ana chair is a versatile addition to any modern interior. Its carefully cushioned seat offers great support, while the solid metal frame guarantees stability and durability over time. The refined industrial design pairs effortlessly with various décor styles, ensuring this chair remains a standout feature in any setting.

Dimensions:

Width: 57 cm / 22.4 in Depth: 63 cm / 24.8 in Height: 92 cm / 36.2 in