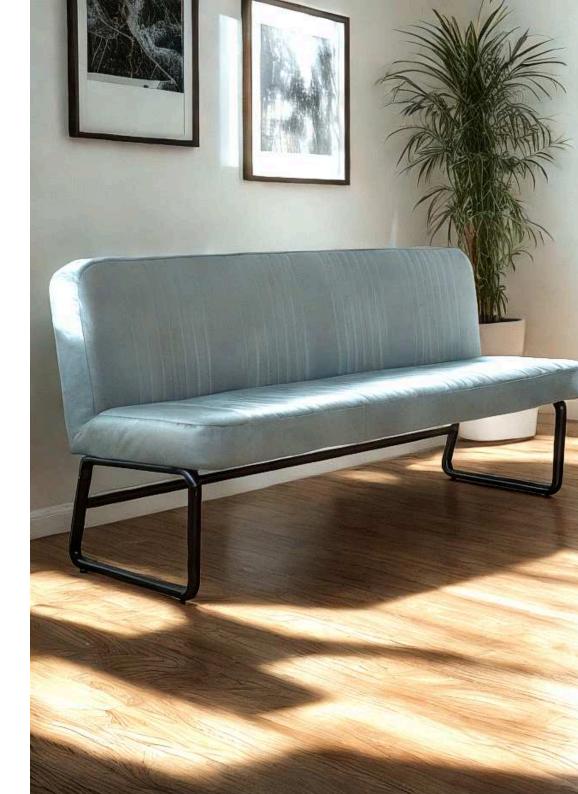

### Arad Dining Chairs

The Arad chair from Simone Albani blends industrial style with versatile functionality. Available with or without arms, it features a metal frame in your choice of Black Matt, Silver, Natural Grey, or Brass Painted finishes. Upholstered in either leather or fabric, the chair boasts a clean and ergonomic design that makes it ideal for modern interiors, whether in dining rooms or office spaces.

Built for Style and Lasting Comfort

Crafted with attention to both form and function, the Arad chair is designed to provide enduring comfort and elevate the look of any room. The generously padded seat and durable frame ensure it stands up to daily use while maintaining its sleek appearance. Whether you opt for it in your living room, workspace, or dining area, this chair promises a sophisticated blend of industrial charm and luxurious comfort.

Dimensions: Width: 55 cm / 21.7 in Depth: 65 cm / 25.6 in Height: 85 cm / 33.5 in