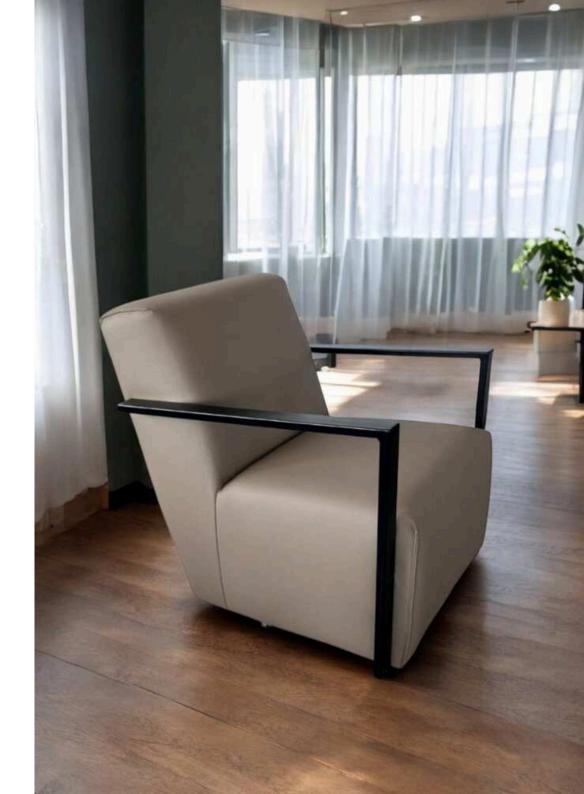

### Liberty Lounge Chairs

Simone Albani's Liberty Armchair is a sleek and sophisticated seating option with a customizable metal frame available in Black Matt, Silver, Natural Grey, or Brass Painted finishes.

Modern Freedom in Design

Designed for comfort and style, the Liberty Armchair suits various settings from living rooms to offices, blending minimalist aesthetics with optimal relaxation.

Dimensions:

Available upon request.