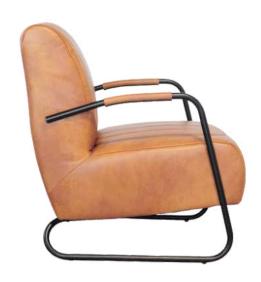

### Douglas Lounge Chairs

The Douglas chair showcases industrial design with an emphasis on craftsmanship and customization. Available with or without buttons, its metal frame is offered in Black Matt, Silver, Natural Grey, or Brass Painted finishes, while the upholstery is available in both leather and fabric. This chair blends modern styling with industrial influences, making it a versatile option for dining rooms, offices, or lounges.

Sophisticated Comfort Meets Durability

Engineered for everyday use, the Douglas chair provides an exceptional balance between style and comfort. Its plush upholstery ensures a cozy seating experience, while the robust metal frame guarantees longevity. Whether you're furnishing a contemporary dining room or a professional setting, the Douglas chair brings an industrial flair combined with luxurious comfort to any space.

Dimensions:

Width: 59 cm / 23.2 in Depth: 60 cm / 23.6 in Height: 84 cm / 33.1 in