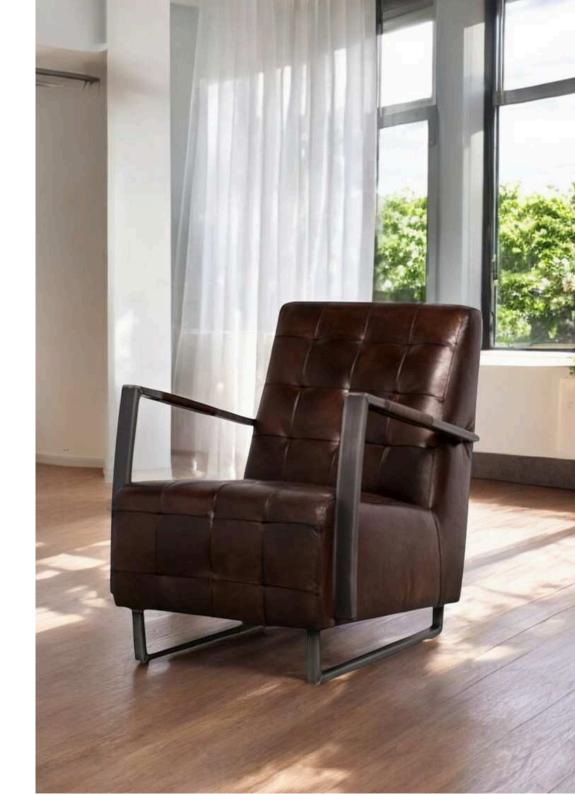

### Douglas Lounge Chairs

The Douglas chair showcases industrial design with an emphasis on craftsmanship and customization. Available with or without buttons, its metal frame is offered in Black Matt, Silver, Natural Grey, or Brass Painted finishes, while the upholstery is available in both leather and fabric. This chair blends modern styling with industrial influences, making it a versatile option for dining rooms, offices, or lounges.

Sophisticated Comfort Meets Durability

Engineered for everyday use, the Douglas chair provides an exceptional balance between style and comfort. Its plush upholstery ensures a cozy seating experience, while the robust metal frame guarantees longevity. Whether you're furnishing a contemporary dining room or a professional setting, the Douglas chair brings an industrial flair combined with luxurious comfort to any space.

Dimensions:

Width: 59 cm / 23.2 in Depth: 60 cm / 23.6 in Height: 84 cm / 33.1 in