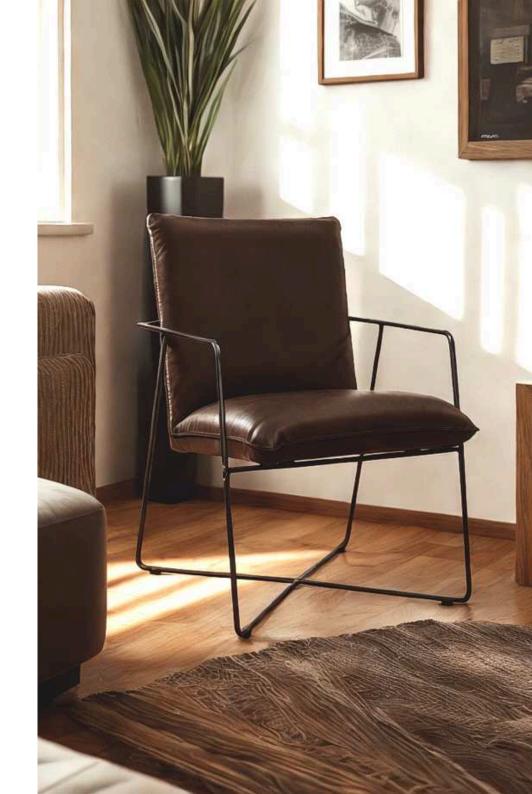

### Douglas Lounge Chairs

The Douglas chair showcases industrial design with an emphasis on craftsmanship and customization. Available with or without buttons, its metal frame is offered in Black Matt, Silver, Natural Grey, or Brass Painted finishes, while the upholstery is available in both leather and fabric. This chair blends modern styling with industrial influences, making it a versatile option for dining rooms, offices, or lounges.

Sophisticated Comfort Meets Durability

Engineered for everyday use, the Douglas chair provides an exceptional balance between style and comfort. Its plush upholstery ensures a cozy seating experience, while the robust metal frame guarantees longevity. Whether you're furnishing a contemporary dining room or a professional setting, the Douglas chair brings an industrial flair combined with luxurious comfort to any space.

Dimensions:

Width: 59 cm / 23.2 in Depth: 60 cm / 23.6 in Height: 84 cm / 33.1 in