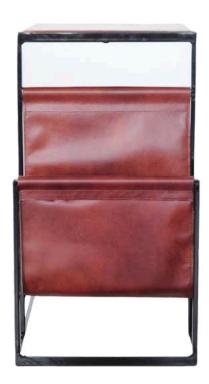

# Pavia Stools

The Pavia Stools by Simone Albani are crafted with a solid wooden frame, offering durability and natural warmth. Ideal for various settings, these stools effortlessly blend into rustic or modern spaces.