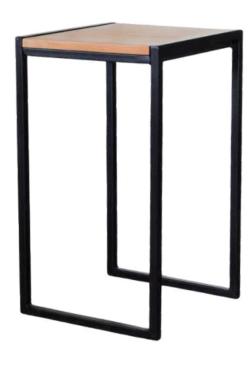

ts design fits seamlessly into modern homes and lounges, combining both style and function.

Versatile and Practical

Use this table as a centerpiece in your living room, or as a functional side table in your bedroom or lounge. Dimensions:

Width: 60.3 cm / 23.6 in Depth: 30.3 cm / 11.9 in Height: 61 cm / 24 in



#### Cubico Lounge Tables



Simone Albani's Cubico Lounge Table stands out with its wooden frame, providing a warm, organic element in contrast to sleek metal designs. Perfect for homes aiming for a balance between modern and natural aesthetics.

Warmth and Sophistication

This lounge table adds a natural touch to any room while maintaining a chic, contemporary feel.

Dimensions:

Width: 48 cm / 18.8 in Depth: 39 cm / 15.3 in Height: 40 cm / 15.7 in



#### Skorn Lounge Tables



The Skorn Lounge Table by Simone Albani is a refined piece featuring a metal frame with finish options of Black Matt, Silver, Natural Grey, or Brass Painted. This table is ideal for lounges, bedrooms, or living rooms where modern simplicity reigns.

Sleek and Sophisticated

Its clean lines and versatile design make it a must-have for contemporary spaces. Dimensions:

Width: 45 cm / 17.7 in

Depth: 45 cm / 17.7 in Height: 60 cm / 23 in





Benches

### Noll Bench

Bench



Simone Albani's Noll Bench brings both style and comfort to any space, featuring a sturdy metal frame available in various finishes. This bench is ideal for hallways, entryways, or outdoor seating.

Flexible Seating

Available in a wide range of sizes, this bench adapts to both compact and spacious settings, making it