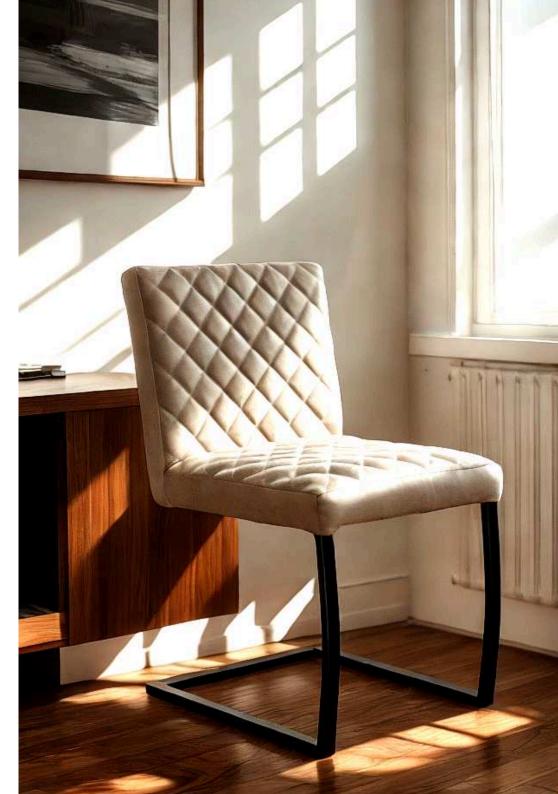

### Arad Dining Chairs

The Arad chair from Simone Albani blends industrial style with versatile functionality. Available with or without arms, it features a metal frame in your choice of Black Matt, Silver, Natural Grey, or Brass Painted finishes. Upholstered in either leather or fabric, the chair boasts a clean and ergonomic design that makes it ideal for modern interiors, whether in dining rooms or office spaces.

Built for Style and Lasting Comfort

Crafted with attention to both form and function, the Arad chair is designed to provide enduring comfort and elevate the look of any room. The generously padded seat and durable frame ensure it stands up to daily use while maintaining its sleek appearance. Whether you opt for it in your living room, workspace, or dining area, this chair promises a sophisticated blend of industrial charm and luxurious comfort.

Dimensions: Width: 55 cm / 21.7 in Depth: 65 cm / 25.6 in Height: 85 cm / 33.5 in