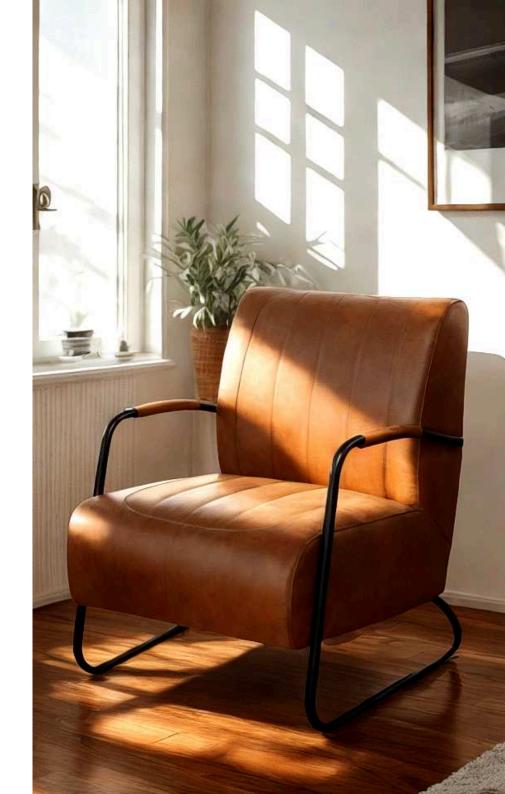

### Douglas Lounge Chairs

The Douglas chair showcases industrial design with an emphasis on craftsmanship and customization. Available with or without buttons, its metal frame is offered in Black Matt, Silver, Natural Grey, or Brass Painted finishes, while the upholstery is available in both leather and fabric. This chair blends modern styling with industrial influences, making it a versatile option for dining rooms, offices, or lounges.

Sophisticated Comfort Meets Durability

Engineered for everyday use, the Douglas chair provides an exceptional balance between style and comfort. Its plush upholstery ensures a cozy seating experience, while the robust metal frame guarantees longevity. Whether you're furnishing a contemporary dining room or a professional setting, the Douglas chair brings an industrial flair combined with luxurious comfort to any space.

Dimensions:

Width: 59 cm / 23.2 in Depth: 60 cm / 23.6 in Height: 84 cm / 33.1 in