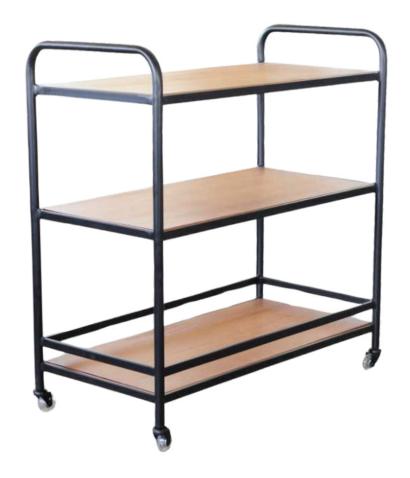

ures a unique cylindrical design. Its metal frame, available in various finishes, brings a sophisticated edge to modern living spaces. Elegant and Space-Saving

Elegant and Space-Saving
This table is ideal for small spaces, offering functionality without sacrificing style.

Dimensions:

Diameter: 33.5 cm / 13.6 in Height: 61 cm / 24 in

### Calida

#### Lounge Tables





Simone Albani's Calida Lounge Table is designed with a sturdy metal frame, available in Black Matt, Silver, Natural Grey, or Brass Painted finishes. This table complements any modern or industrial décor. Sleek and Practical

Use it in your living room, lounge, or bedroom as a stylish and functional accent piece.

Dimensions:

Width: 24 cm / 9.4 in Depth: 49 cm / 19.2 in Height: 65 cm / 25.5 in

### Monty Lounge Tables





The Monty Lounge Table, featuring a metal frame by Simone Albani, combines practicality with style. Available in a variety of finishes, this table adds a refined touch to any room. Elevated Functionality

Perfect for a variety of uses, from coffee tables to bedside tables, the Monty is both versatile and durable.

Dimensions:

Width: 25 cm / 9.8 in Depth: 60 cm / 23.6 in Height: 85 cm / 33.4 in

## Omaha Newspapper

Lounge Tables



The Omaha Newspaper Lounge Table by Simone Albani is designed with functionality in mind. Featuring a metal frame available in Black Matt, Silver, Natural Grey, or Brass Painted, this piece adds a modern twist to traditional newspaper storage.

Stylish Storage

Keep your newspapers or magazines neatly organized with this multipurpose lounge table.

Dimensions