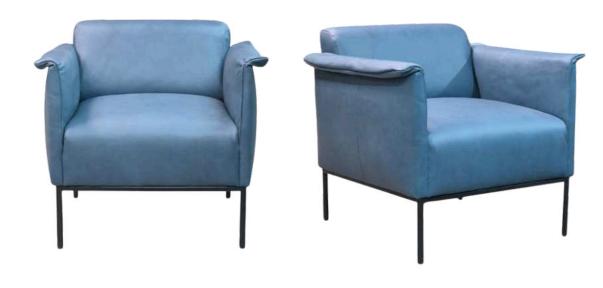

### Arad Dining Chairs

The Arad chair from Simone Albani blends industrial style with versatile functionality. Available with or without arms, it features a metal frame in your choice of Black Matt, Silver, Natural Grey, or Brass Painted finishes. Upholstered in either leather or fabric, the chair boasts a clean and ergonomic design that makes it ideal for modern interiors, whether in dining rooms or office spaces.

Built for Style and Lasting Comfort

Crafted with attention to both form and function, the Arad chair is designed to provide enduring comfort and elevate the look of any room. The generously padded seat and durable frame ensure it stands up to daily use while maintaining its sleek appearance. Whether you opt for it in your living room, workspace, or dining area, this chair promises a sophisticated blend of industrial charm and luxurious comfort.

Dimensions: Width: 55 cm / 21.7 in Depth: 65 cm / 25.6 in Height: 85 cm / 33.5 in