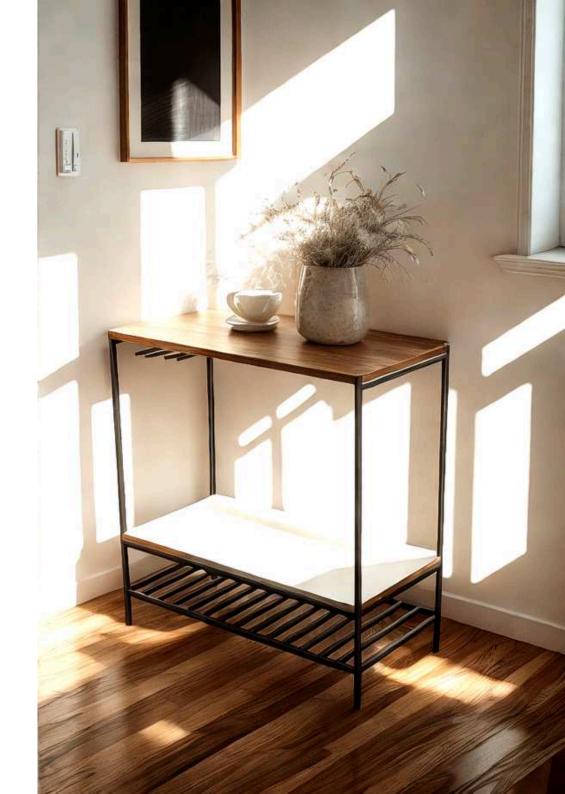

tials or displaying decor, this cabinet adds a stylish touch to any room. Sleek Organization

With its minimalist design, the Divino Cabinet offers an elegant storage solution for modern interiors, enhancing the aesthetic of living rooms. Dimensions:

Width: 70 cm / 27.5 in

Depth: 45 cm / 17.7 in Height: 180 cm / 70.8 in

#### Sioux Cabinets & Shelves



The Divino Cabinet by Simone Albani combines form and function with a sturdy wooden frame. Perfect for storing essentials or displaying decor, this cabinet adds a stylish touch to any room.

Sleek Organization

With its minimalist design, the Divino Cabinet offers an elegant storage solution for modern interiors, enhancing the aesthetic of living rooms.

Dimensions:

Width: 70 cm / 27.5 in
Depth: 45 cm / 17.7 in
Height: 180 cm / 70.8 in



## Mark

Cabinets & Shelves



Simone Albani's Mark Cabinets offer a sleek and modern storage solution with a durable metal frame. Available in finishes like Black Matt, Silver, Natural Grey, or Brass Painted, this cabinet is ideal for living rooms, offices, or bedrooms.

Contemporary Storage
The Mark Cabinet adds a touch of industrial elegance to any room, providing ample storage with a sophisticated design.
Dimensions:

Width: 80 cm / 31.4 in Depth: 35 cm / 13.7 in Height: 110 cm / 43.3 in









Simone Albani's Ameglia Cabinet offers a sophisticated storage option with its sturdy metal frame. Available in Black Matt, Silver, Natural Grey, or Brass Painted, it adds a sleek, modern touch to any living room or office. Modern Organization

With its clean lines and contemporary design, t