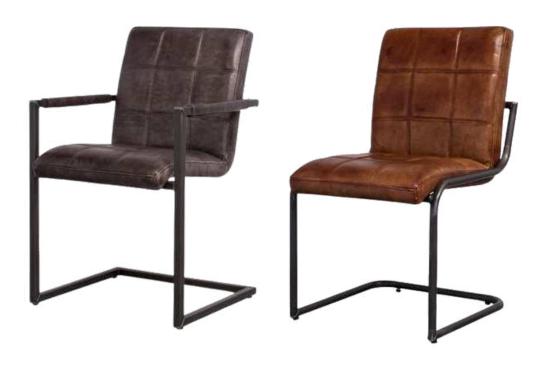

#### Olli Dining Chairs

The Olli chair by Simone Albani combines sleek industrial design with modern elegance. Available with or without arms, the metal frame can be finished in Black Matt, Silver, Natural Grey, or Brass Painted. Choose between leather or fabric upholstery for a personalized seating experience. This chair is perfect for any space, from dining rooms to work areas.

Exceptional Comfort with Timeless Durability

The Olli chair is engineered to blend comfort with lasting durability. Featuring a well-padded seat and high-quality craftsmanship, it ensures long-term support without sacrificing aesthetics. Its strong industrial design is matched with luxurious finishes, making it a versatile choice for both residential and commercial spaces. The customizable frame options provide a unique touch to suit your individual style.

Dimensions: