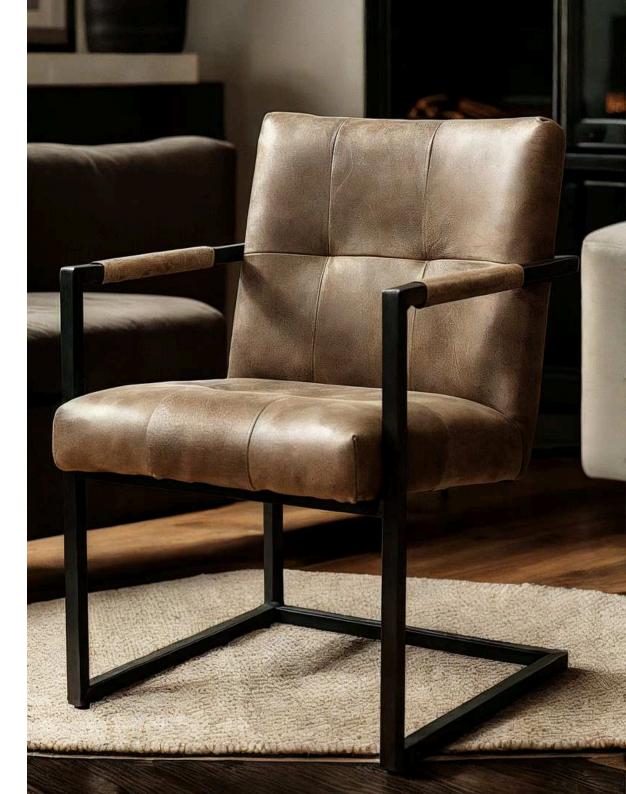

### Arad Dining Chairs

The Arad chair from Simone Albani blends industrial style with versatile functionality. Available with or without arms, it features a metal frame in your choice of Black Matt, Silver, Natural Grey, or Brass Painted finishes. Upholstered in either leather or fabric, the chair boasts a clean and ergonomic design that makes it ideal for modern interiors, whether in dining rooms or office spaces.

Built for Style and Lasting Comfort

Crafted with attention to both form and function, the Arad chair is designed to provide enduring comfort and elevate the look of any room. The generously padded seat and durable frame ensure it stands up to daily use while maintaining its sleek appearance. Whether you opt for it in your living room, workspace, or dining area, this chair promises a sophisticated blend of industrial charm and luxurious comfort.

Dimensions: Width: 55 cm / 21.7 in Depth: 65 cm / 25.6 in Height: 85 cm / 33.5 in