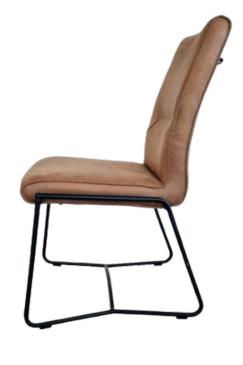

### Arad Dining Chairs

The Arad chair from Simone Albani blends industrial style with versatile functionality. Available with or without arms, it features a metal frame in your choice of Black Matt, Silver, Natural Grey, or Brass Painted finishes. Upholstered in either leather or fabric, the chair boasts a clean and ergonomic design that makes it ideal for modern interiors, whether in dining rooms or office spaces.

Built for Style and Lasting Comfort

Crafted with attention to both form and function, the Arad chair is designed to provide enduring comfort and elevate the look of any room. The generously padded seat and durable frame ensure it stands up to daily use while maintaining its sleek appearance. Whether you opt for it in your living room, workspace, or dining area, this chair promises a sophisticated blend of industrial charm and luxurious comfort.

Dimensions: Width: 55 cm / 21.7 in Depth: 65 cm / 25.6 in Height: 85 cm / 33.5 in