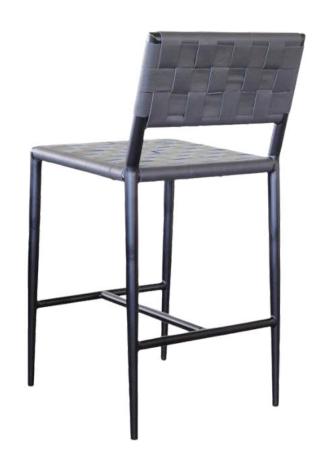

#### Manarola Counter

Bar Stools

The Manarola Counter chair is the elevated version of the classic dining chair, offering the same industrial design with a higher frame to suit counter seating. Choose from a variety of frame finishes, including Black Matt, Silver, Natural Grey, and Brass Painted, for a chic, modern look that fits your space perfectly.

Designed for Elevated Comfort

This counter-height chair is created for style-conscious spaces, combining Simone Albani's signature industrial aesthetic with superior comfort. The sturdy metal frame and leather seat ensure lasting durability, making it ideal for islands or high dining tables.

Dimensions:

Width: 57 cm / 22.4 in Depth: 45 cm / 17.7 in Height: 95 cm / 37.4 in