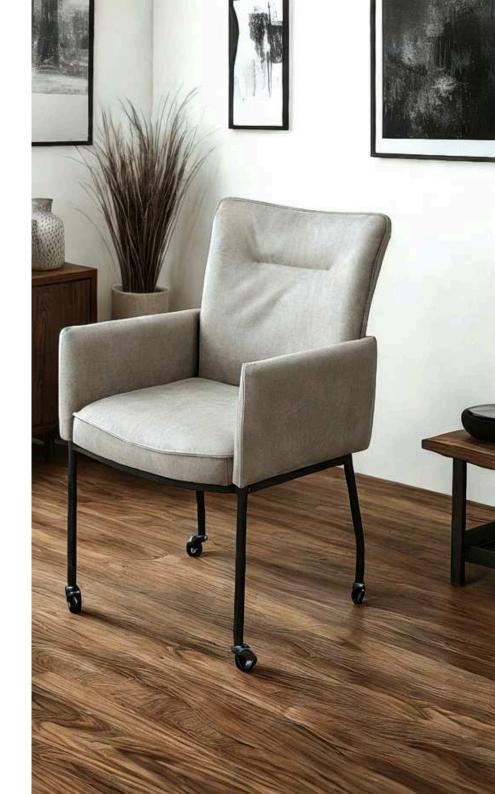

#### Luna Lounge Chairs

With the Luna dining chair, you have the option to customize based on your needs. Choose between models with or without arms, and with or without wheels. Its metal frame is available in Black Matt, Silver, Natural Grey, or Brass Painted finishes.

The Luna chair offers a flexible design, perfect for both dining and workspace seating. The padded seat ensures comfort, while the various customization options make it a standout piece in any setting.

Dimensions:

Width: 53 cm / 20.8 in Depth: 62 cm / 24.4 in Height: 90 cm / 35.4 in