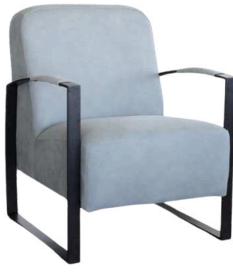

### Arad Dining Chairs

The Arad chair from Simone Albani blends industrial style with versatile functionality. Available with or without arms, it features a metal frame in your choice of Black Matt, Silver, Natural Grey, or Brass Painted finishes. Upholstered in either leather or fabric, the chair boasts a clean and ergonomic design that makes it ideal for modern interiors, whether in dining rooms or office spaces.

Built for Style and Lasting Comfort

Crafted with attention to both form and function, the Arad chair is designed to provide enduring comfort and elevate the look of any room. The generously padded seat and durable frame ensure it stands up to daily use while maintaining its sleek appearance. Whether you opt for it in your living room, workspace, or dining area, this chair promises a sophisticated blend of industrial charm and luxurious comfort.

Dimensions: Width: 55 cm / 21.7 in Depth: 65 cm / 25.6 in Height: 85 cm / 33.5 in