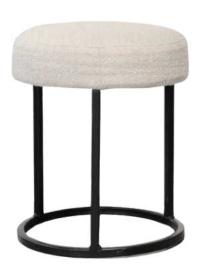

### Manarola

Stools

Simone Albani's Manarola Stools feature a sleek metal frame that's available in four luxurious finishes: Black Matt, Silver, Natural Grey, and Brass Painted. These stools are designed to fit seamlessly into any kitchen or bar area, bringing a touch of modern sophistication.

Contemporary Simplicity

With a focus on minimalist design, the Manarola Stool combines functionality with understated elegance. Its compact size and clean lines make it a perfect choice for spaces where you want to add seating without overwhelming the decor. Dimensions:

Width: 55 cm / 21.6 in Depth: 40 cm / 15.7 in Height: 85 cm / 33.4 in