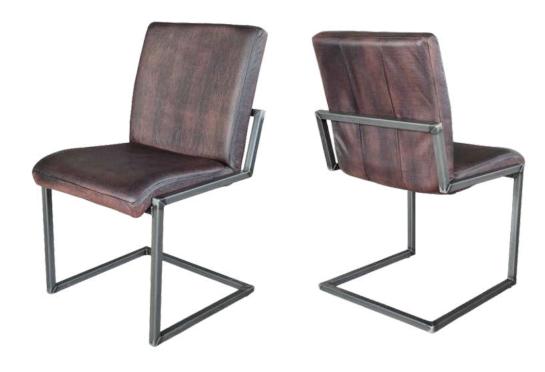

## Bruno Dining Chairs

The Bruno chair showcases industrial design at its finest, featuring a metal frame available in Black Matt, Silver, Natural Grey, or Brass Painted finishes. Upholstered in either leather or fabric, Bruno is a versatile option that fits into modern dining rooms, workspaces, or living areas.

Crafted for Comfort and Durability

With an ergonomic design and robust metal frame, the Bruno chair is built to last while providing exceptional comfort. Whether you're looking to furnish a modern dining room or an office space, this chair offers a stylish blend of industrial design and luxurious comfort.

Dimensions:

Width: 48 cm / 18.9 in

Depth: 60 cm / 23.6 in

Height: 95 cm / 37.4 in