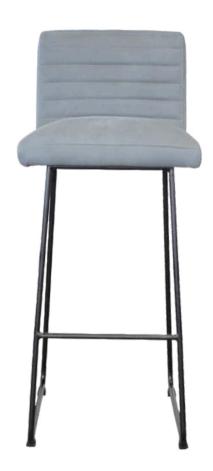

## Sabina Bar

Bar Stools

The Sabina Bar Stools offer a sleek, minimalist design, with a metal frame available in Black Matt, Silver, Natural Grey, or Brass Painted finishes. These stools provide comfortable seating in a variety of bar settings.

Elegant and Functional

These stools blend a modern aesthetic with practical design, making them an ideal choice for both casual and formal environments.

Dimensions:

Width: 51 cm / 20 in

Depth: 61 cm / 24 in