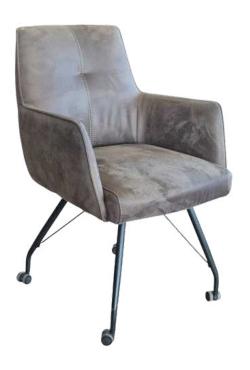

#### Luna Lounge Chairs

With the Luna dining chair, you have the option to customize based on your needs. Choose between models with or without arms, and with or without wheels. Its metal frame is available in Black Matt, Silver, Natural Grey, or Brass Painted finishes.

The Luna chair offers a flexible design, perfect for both dining and workspace seating. The padded seat ensures comfort, while the various customization options make it a standout piece in any setting.

Dimensions:

Width: 53 cm / 20.8 in Depth: 62 cm / 24.4 in Height: 90 cm / 35.4 in