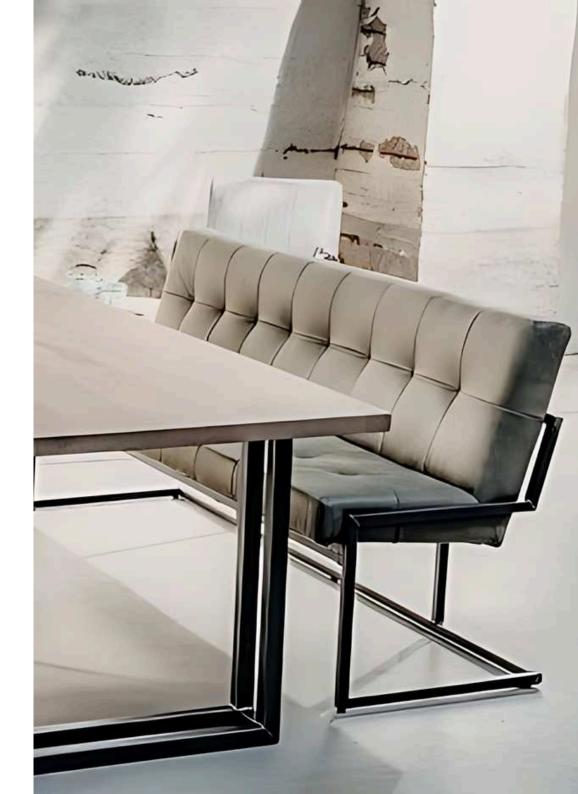

### Arad Dining Chairs

The Arad chair from Simone Albani blends industrial style with versatile functionality. Available with or without arms, it features a metal frame in your choice of Black Matt, Silver, Natural Grey, or Brass Painted finishes. Upholstered in either leather or fabric, the chair boasts a clean and ergonomic design that makes it ideal for modern interiors, whether in dining rooms or office spaces.

Built for Style and Lasting Comfort

Crafted with attention to both form and function, the Arad chair is designed to provide enduring comfort and elevate the look of any room. The generously padded seat and durable frame ensure it stands up to daily use while maintaining its sleek appearance. Whether you opt for it in your living room, workspace, or dining area, this chair promises a sophisticated blend of industrial charm and luxurious comfort.

Dimensions: Width: 55 cm / 21.7 in Depth: 65 cm / 25.6 in Height: 85 cm / 33.5 in