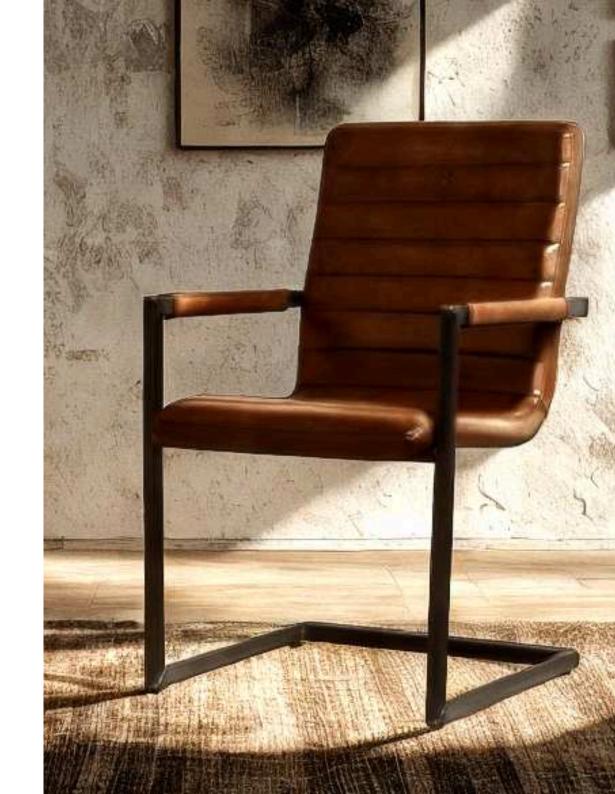

# Ana Dining Chairs

The Ana chair offers a bold industrial look with customizable options. Available with or without arms and in both fixed or turning variants, it is designed with a metal frame in Black Matt, Silver, Natural Grey, or Brass Painted finishes. The chair can be upholstered in leather or fabric, and its streamlined profile makes it a perfect addition to contemporary spaces.

Designed for Long-Lasting Elegance

With a focus on both comfort and style, the Ana chair is a versatile addition to any modern interior. Its carefully cushioned seat offers great support, while the solid metal frame guarantees stability and durability over time. The refined industrial design pairs effortlessly with various décor styles, ensuring this chair remains a standout feature in any setting.

Dimensions:

Width: 57 cm / 22.4 in Depth: 63 cm / 24.8 in Height: 92 cm / 36.2 in