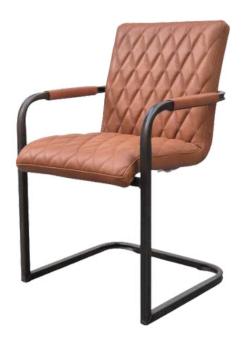

### Douglas Lounge Chairs

The Douglas chair showcases industrial design with an emphasis on craftsmanship and customization. Available with or without buttons, its metal frame is offered in Black Matt, Silver, Natural Grey, or Brass Painted finishes, while the upholstery is available in both leather and fabric. This chair blends modern styling with industrial influences, making it a versatile option for dining rooms, offices, or lounges.

Sophisticated Comfort Meets Durability

Engineered for everyday use, the Douglas chair provides an exceptional balance between style and comfort. Its plush upholstery ensures a cozy seating experience, while the robust metal frame guarantees longevity. Whether you're furnishing a contemporary dining room or a professional setting, the Douglas chair brings an industrial flair combined with luxurious comfort to any space.

Dimensions:

Width: 59 cm / 23.2 in Depth: 60 cm / 23.6 in Height: 84 cm / 33.1 in