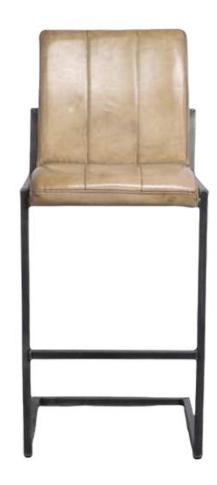

#### Sill Bar Bar Stools

The Sill Bar Stools offer a blend of industrial strength and modern design, with a metal frame available in Black Matt, Silver, Natural Grey, or Brass Painted finishes. These stools come in three height options, making them perfect for a variety of settings.

Durable and Stylish

These stools are ideal for both casual and formal environments, providing comfortable seating while enhancing the space with their contemporary look.

Dimensions:

Width: 51 cm / 20 in

Depth: 61 cm / 24 in