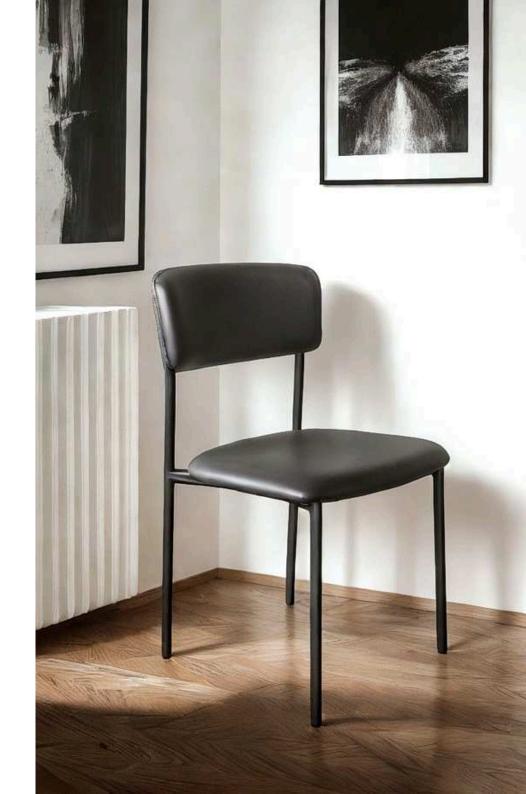

## Bruno Dining Chairs

The Bruno chair showcases industrial design at its finest, featuring a metal frame available in Black Matt, Silver, Natural Grey, or Brass Painted finishes. Upholstered in either leather or fabric, Bruno is a versatile option that fits into modern dining rooms, workspaces, or living areas.

Crafted for Comfort and Durability

With an ergonomic design and robust metal frame, the Bruno chair is built to last while providing exceptional comfort. Whether you're looking to furnish a modern dining room or an office space, this chair offers a stylish blend of industrial design and luxurious comfort.

Dimensions:

Width: 48 cm / 18.9 in

Depth: 60 cm / 23.6 in

Height: 95 cm / 37.4 in