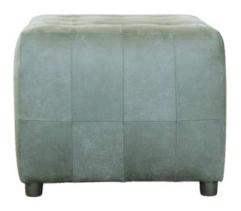

ing rooms, or reception areas.

Dimensions:

Width: 94 cm / 37 in
Depth: 94 cm / 37 in
Height: 94 cm / 37 in





Stools & Side Tables

### Manarola

Stools



Simone Albani's Manarola Stools feature a sleek metal frame that's available in four luxurious finishes: Black Matt, Silver, Natural Grey, and Brass Painted. These stools are designed to fit seamlessly into any kitchen or bar area, bringing a touch of modern sophistication.

Contemporary Simplicity

With a focus on minimalist design, the Manarola Stool combines functionality with understated elegance. Its compact size and clean lines make it a perfect choice for spaces where you want to add seating without overwhelming the decor. Dimensions:

Width: 55 cm / 21.6 in Depth: 40 cm / 15.7 in Height: 85 cm / 33.4 in



# Pavia Stools







The Pavia Stools by Simone Albani are crafted with a solid wooden frame, offering durability and natural warmth. Ideal for various settings, these stools effortlessly blend into rustic or modern spaces.

Simple and Versatile

Compact and sturdy, the Pavia Stools provide a reliable seating option that's perfect for small spaces. Their subtle design makes them easy to pair with a range of styles, from country chic to minimalist interiors.

Dimensions:

Width: 55 cm / 21.6 in Depth: 55 cm / 21.6 in Height: 35 cm / 13.7 in



#### Imola Stools





The Imola Stools by Simone Albani combine a minimalist design with the warmth of a wooden frame. These stools are perfect for casual seating in dining rooms, cafes, or living spaces.

Natural Charm

Blending rustic charm with modern style, the I