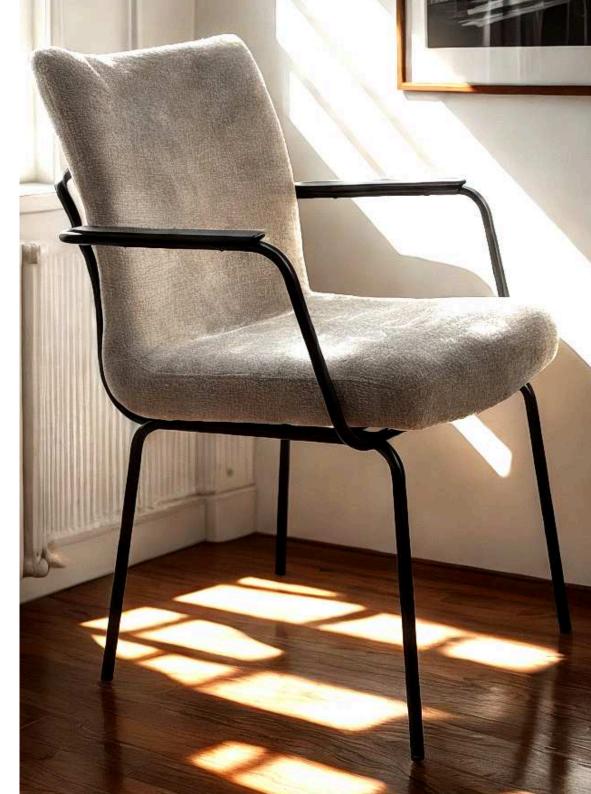

### Arad Dining Chairs

The Arad chair from Simone Albani blends industrial style with versatile functionality. Available with or without arms, it features a metal frame in your choice of Black Matt, Silver, Natural Grey, or Brass Painted finishes. Upholstered in either leather or fabric, the chair boasts a clean and ergonomic design that makes it ideal for modern interiors, whether in dining rooms or office spaces.

Built for Style and Lasting Comfort

Crafted with attention to both form and function, the Arad chair is designed to provide enduring comfort and elevate the look of any room. The generously padded seat and durable frame ensure it stands up to daily use while maintaining its sleek appearance. Whether you opt for it in your living room, workspace, or dining area, this chair promises a sophisticated blend of industrial charm and luxurious comfort.

Dimensions: Width: 55 cm / 21.7 in Depth: 65 cm / 25.6 in Height: 85 cm / 33.5 in