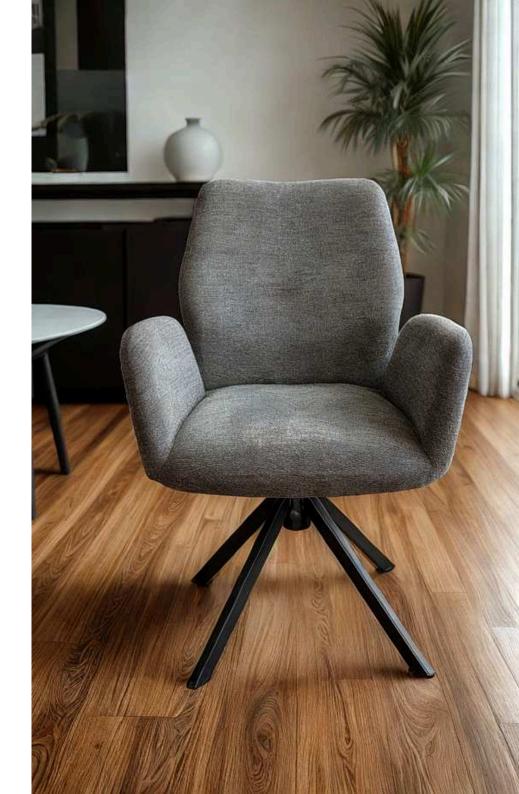

## Ana Marie

Dining Chairs

The Ana Marie chair embodies a timeless industrial aesthetic with options for customization. Available with or without arms and in both fixed or turning designs, the chair features a durable metal frame available in Black Matt, Silver, Natural Grey, or Brass Painted. Its upholstery options include leather or fabric, giving you flexibility in design while ensuring lasting comfort.

#### Crafted for Comfort and Lasting Appeal

The Ana Marie chair combines sturdy construction with superior comfort. Whether it's used in a professional space or a cozy comer of your home, this chair is built to endure daily wear while offering a modern, stylish look. Its ergonomic design is complemented by high-quality finishes that provide both visual and physical comfort, making it a versatile piece for any room.

Dimensions:

Width: 57 cm / 22.4 in Depth: 63 cm / 24.8 in Height: 92 cm / 36.2 in