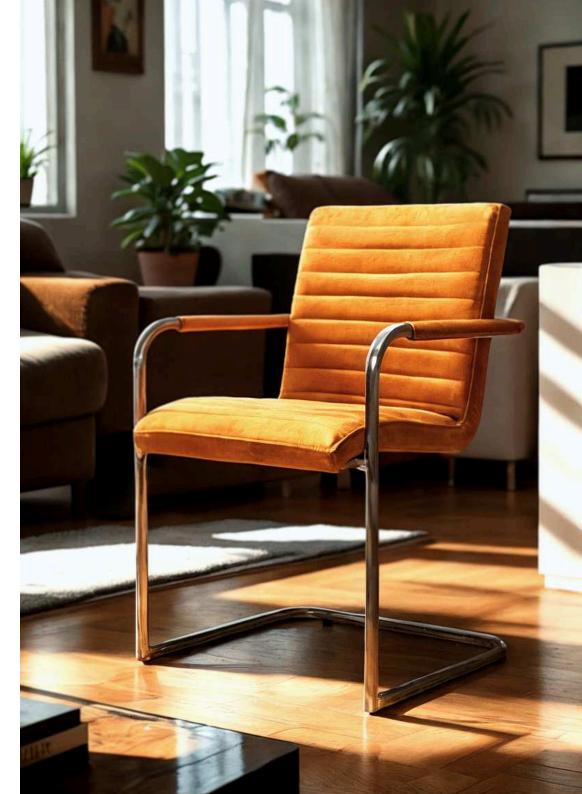

### Arad Dining Chairs

The Arad chair from Simone Albani blends industrial style with versatile functionality. Available with or without arms, it features a metal frame in your choice of Black Matt, Silver, Natural Grey, or Brass Painted finishes. Upholstered in either leather or fabric, the chair boasts a clean and ergonomic design that makes it ideal for modern interiors, whether in dining rooms or office spaces.

Built for Style and Lasting Comfort

Crafted with attention to both form and function, the Arad chair is designed to provide enduring comfort and elevate the look of any room. The generously padded seat and durable frame ensure it stands up to daily use while maintaining its sleek appearance. Whether you opt for it in your living room, workspace, or dining area, this chair promises a sophisticated blend of industrial charm and luxurious comfort.

Dimensions: Width: 55 cm / 21.7 in Depth: 65 cm / 25.6 in Height: 85 cm / 33.5 in