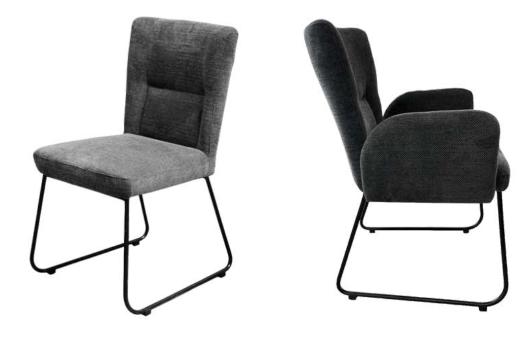

ble with or without arms for a tailored dining experience.

Contemporary Dining

These chairs combine form and function, providing comfortable seating with an elegant aesthetic for both residential and commercial dining settings. Dimensions:

Width: 60 cm / 23.6 in

Depth: 60 cm / 23.6 in

Height: 86 cm / 33.8 in



## Taranto

Lounge Chair



The Taranto Lounge Chair offers a balanced blend of modern industrial design and comfort. Its metal frame comes in Black Matt, Silver, Natural Grey, or Brass Painted finishes.

Timeless Design

Comfortably padded, the Taranto Lounge Chair adds a laid-back, stylish vibe to lounges or reading corners, fitting perfectly in modern interiors.

Dimensions:

Width: 72 cm / 28.3 in

Depth: 72 cm / 28.3 in

Height: 77 cm / 30.3 in



#### Slim Dining Chairs



The Slim Dining Chairs provide a minimalist, elegant look with their slender metal frame available in Black Matt, Silver, Natural Grey, or Brass Painted finishes. With or without arms, the Slim chair caters to any dining room needs.

Refined Simplicity

Sleek and comfortable, these dining chairs blend effortlessly into any modern or minimalist dining environment. Dimensions:

Width: 53 cm / 20.8 in

Depth: 62 cm / 24.4 in

Height: 90 cm / 35.4 in



#### Cannyon Lounge Chair





The Cannyon Lounge Chair pairs a sturdy metal frame with plush seating. Available in Black Matt, Silver, Natural Grey, or Brass Painted finishes, this chair adds a contemporary touch to living spaces.

Comfort Meets Style

Designed for both comfort and aesthetic appeal, the Cannyon Lounge Chair is an excellent c