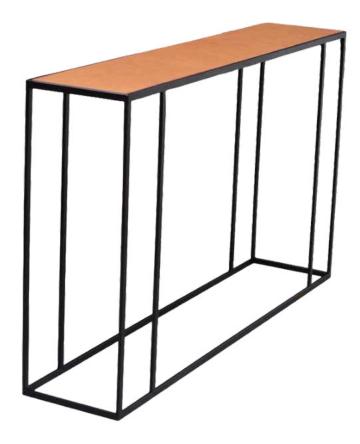

# Pavia Stools

The Pavia Stools by Simone Albani are crafted with a solid wooden frame, offering durability and natural warmth. Ideal for various settings, these stools effortlessly blend into rustic or modern spaces.