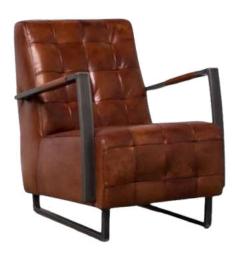

### Douglas Lounge Chairs

The Douglas chair showcases industrial design with an emphasis on craftsmanship and customization. Available with or without buttons, its metal frame is offered in Black Matt, Silver, Natural Grey, or Brass Painted finishes, while the upholstery is available in both leather and fabric. This chair blends modern styling with industrial influences, making it a versatile option for dining rooms, offices, or lounges.

Sophisticated Comfort Meets Durability

Engineered for everyday use, the Douglas chair provides an exceptional balance between style and comfort. Its plush upholstery ensures a cozy seating experience, while the robust metal frame guarantees longevity. Whether you're furnishing a contemporary dining room or a professional setting, the Douglas chair brings an industrial flair combined with luxurious comfort to any space.

Dimensions:

Width: 59 cm / 23.2 in Depth: 60 cm / 23.6 in Height: 84 cm / 33.1 in