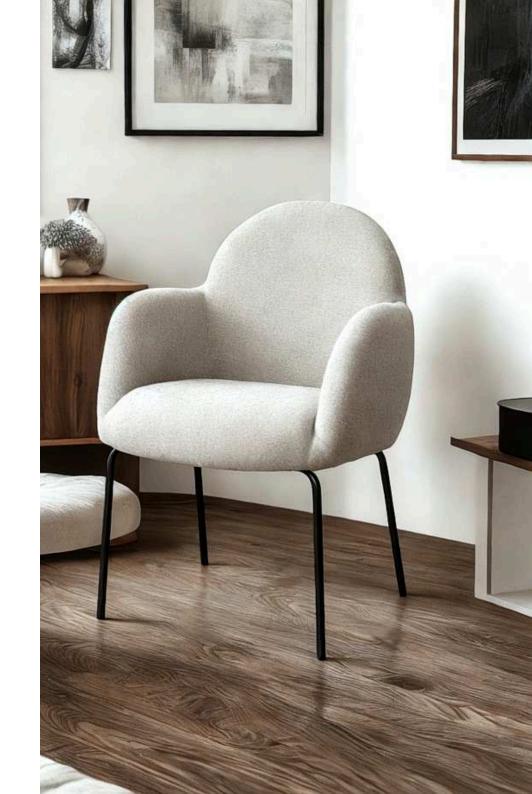

#### Olli Dining Chairs

The Olli chair by Simone Albani combines sleek industrial design with modern elegance. Available with or without arms, the metal frame can be finished in Black Matt, Silver, Natural Grey, or Brass Painted. Choose between leather or fabric upholstery for a personalized seating experience. This chair is perfect for any space, from dining rooms to work areas.

Exceptional Comfort with Timeless Durability

The Olli chair is engineered to blend comfort with lasting durability. Featuring a well-padded seat and high-quality craftsmanship, it ensures long-term support without sacrificing aesthetics. Its strong industrial design is matched with luxurious finishes, making it a versatile choice for both residential and commercial spaces. The customizable frame options provide a unique touch to suit your individual style.

Dimensions: