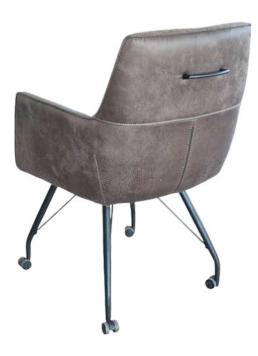

#### Luna Lounge Chairs

With the Luna dining chair, you have the option to customize based on your needs. Choose between models with or without arms, and with or without wheels. Its metal frame is available in Black Matt, Silver, Natural Grey, or Brass Painted finishes.

The Luna chair offers a flexible design, perfect for both dining and workspace seating. The padded seat ensures comfort, while the various customization options make it a standout piece in any setting.

Dimensions:

Width: 53 cm / 20.8 in Depth: 62 cm / 24.4 in Height: 90 cm / 35.4 in