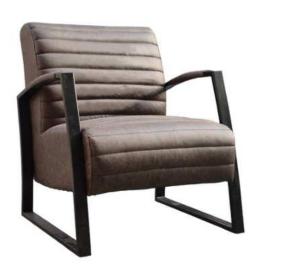

### Douglas Lounge Chairs

The Douglas chair showcases industrial design with an emphasis on craftsmanship and customization. Available with or without buttons, its metal frame is offered in Black Matt, Silver, Natural Grey, or Brass Painted finishes, while the upholstery is available in both leather and fabric. This chair blends modern styling with industrial influences, making it a versatile option for dining rooms, offices, or lounges.

Sophisticated Comfort Meets Durability

Engineered for everyday use, the Douglas chair provides an exceptional balance between style and comfort. Its plush upholstery ensures a cozy seating experience, while the robust metal frame guarantees longevity. Whether you're furnishing a contemporary dining room or a professional setting, the Douglas chair brings an industrial flair combined with luxurious comfort to any space.

Dimensions:

Width: 59 cm / 23.2 in Depth: 60 cm / 23.6 in Height: 84 cm / 33.1 in