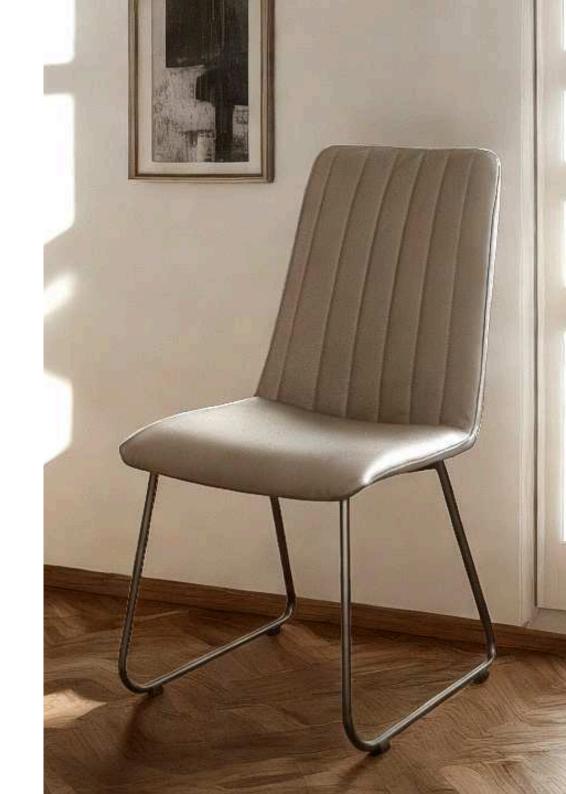

#### Slim Dining Chairs

The Slim Dining Chairs provide a minimalist, elegant look with their slender metal frame available in Black Matt, Silver, Natural Grey, or Brass Painted finishes. With or without arms, the Slim chair caters to any dining room needs.

Refined Simplicity

Sleek and comfortable, these dining chairs blend effortlessly into any modern or minimalist dining environment. Dimensions:

Width: 53 cm / 20.8 in

Depth: 62 cm / 24.4 in

Height: 90 cm / 35.4 in