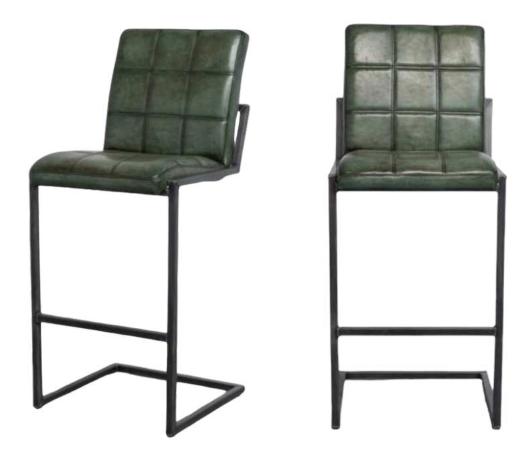

## Sabina Bar

Bar Stools

The Sabina Bar Stools offer a sleek, minimalist design, with a metal frame available in Black Matt, Silver, Natural Grey, or Brass Painted finishes. These stools provide comfortable seating in a variety of bar settings.

Elegant and Functional

These stools blend a modern aesthetic with practical design, making them an ideal choice for both casual and formal environments.

Dimensions:

Width: 51 cm / 20 in

Depth: 61 cm / 24 in