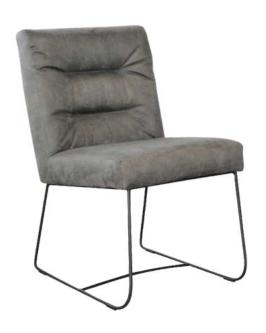

### Arad Dining Chairs

The Arad chair from Simone Albani blends industrial style with versatile functionality. Available with or without arms, it features a metal frame in your choice of Black Matt, Silver, Natural Grey, or Brass Painted finishes. Upholstered in either leather or fabric, the chair boasts a clean and ergonomic design that makes it ideal for modern interiors, whether in dining rooms or office spaces.

Built for Style and Lasting Comfort

Crafted with attention to both form and function, the Arad chair is designed to provide enduring comfort and elevate the look of any room. The generously padded seat and durable frame ensure it stands up to daily use while maintaining its sleek appearance. Whether you opt for it in your living room, workspace, or dining area, this chair promises a sophisticated blend of industrial charm and luxurious comfort.

Dimensions: Width: 55 cm / 21.7 in Depth: 65 cm / 25.6 in Height: 85 cm / 33.5 in