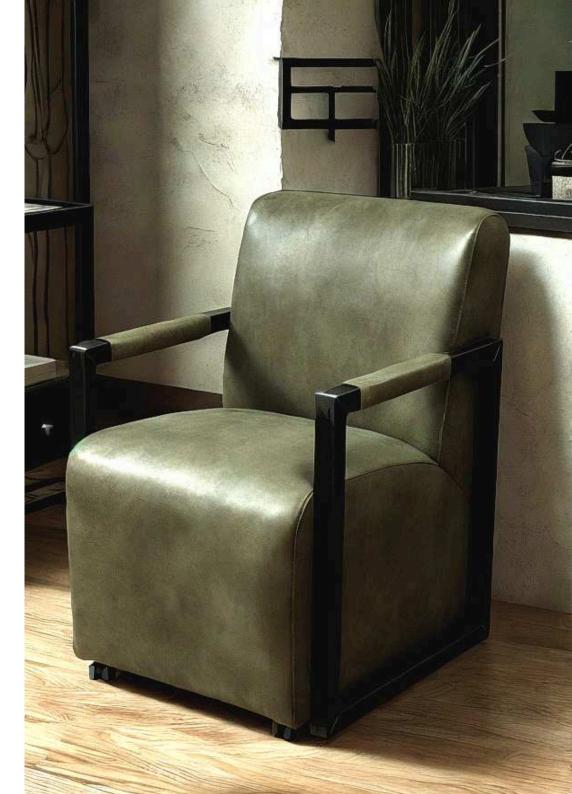

### Douglas Lounge Chairs

The Douglas chair showcases industrial design with an emphasis on craftsmanship and customization. Available with or without buttons, its metal frame is offered in Black Matt, Silver, Natural Grey, or Brass Painted finishes, while the upholstery is available in both leather and fabric. This chair blends modern styling with industrial influences, making it a versatile option for dining rooms, offices, or lounges.

Sophisticated Comfort Meets Durability

Engineered for everyday use, the Douglas chair provides an exceptional balance between style and comfort. Its plush upholstery ensures a cozy seating experience, while the robust metal frame guarantees longevity. Whether you're furnishing a contemporary dining room or a professional setting, the Douglas chair brings an industrial flair combined with luxurious comfort to any space.

Dimensions:

Width: 59 cm / 23.2 in Depth: 60 cm / 23.6 in Height: 84 cm / 33.1 in