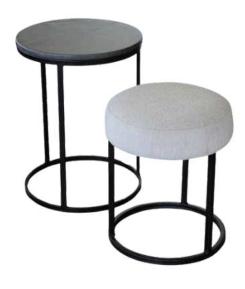

### Manarola

Stools

Simone Albani's Manarola Stools feature a sleek metal frame that's available in four luxurious finishes: Black Matt, Silver, Natural Grey, and Brass Painted. These stools are designed to fit seamlessly into any kitchen or bar area, bringing a touch of modern sophistication.

Contemporary Simplicity

With a focus on minimalist design, the Manarola Stool combines functionality with understated elegance. Its compact size and clean lines make it a perfect choice for spaces where you want to add seating without overwhelming the decor. Dimensions:

Width: 55 cm / 21.6 in Depth: 40 cm / 15.7 in Height: 85 cm / 33.4 in