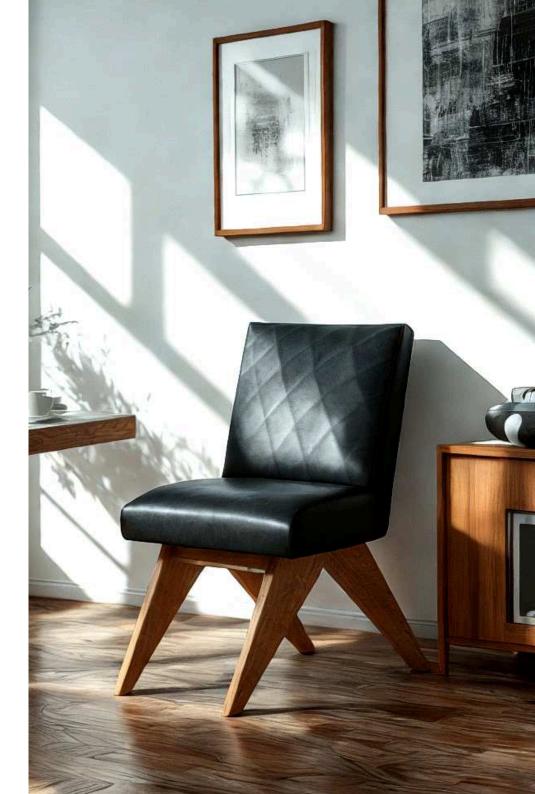

### Arad Dining Chairs

The Arad chair from Simone Albani blends industrial style with versatile functionality. Available with or without arms, it features a metal frame in your choice of Black Matt, Silver, Natural Grey, or Brass Painted finishes. Upholstered in either leather or fabric, the chair boasts a clean and ergonomic design that makes it ideal for modern interiors, whether in dining rooms or office spaces.

Built for Style and Lasting Comfort

Crafted with attention to both form and function, the Arad chair is designed to provide enduring comfort and elevate the look of any room. The generously padded seat and durable frame ensure it stands up to daily use while maintaining its sleek appearance. Whether you opt for it in your living room, workspace, or dining area, this chair promises a sophisticated blend of industrial charm and luxurious comfort.

Dimensions: Width: 55 cm / 21.7 in Depth: 65 cm / 25.6 in Height: 85 cm / 33.5 in