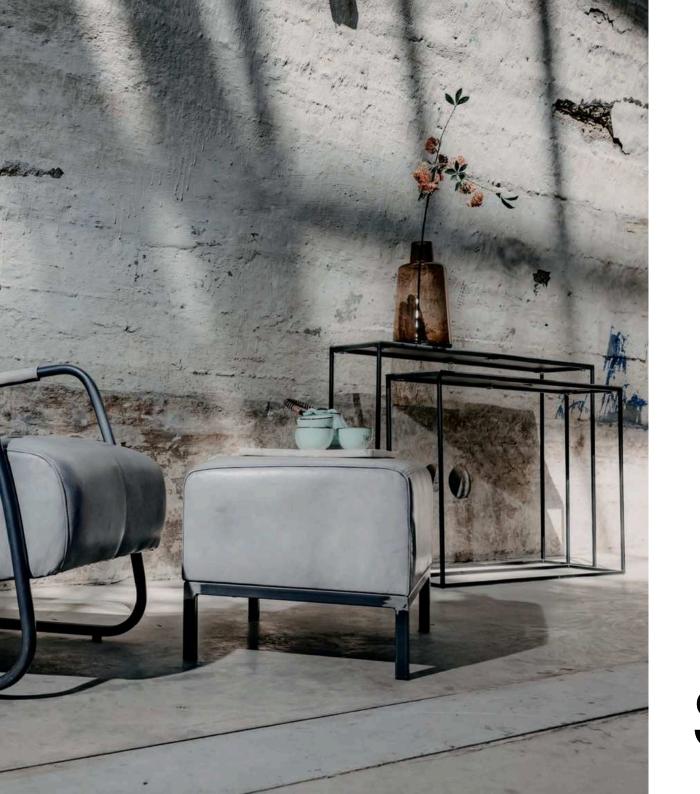

Matt, Silver, Natural Grey, or Brass Painted finishes. Elegant and Comfortable

With its minimalist design and well-padded seat, the Felice Armchair is perfect for modern living spaces or offices looking to combine form and function.

Dimensions:

Width: 95 cm / 37.4 in Depth: 84 cm / 33 in Height: 76 cm / 29.9 in



### Venera Lounge Chair



The Venera Lounge Chair by Simone Albani offers a spacious design and modern style with a customizable metal frame, available in Black Matt, Silver, Natural Grey, or Brass Painted finishes. Bold and Comfortable

This lounge chair is designed for those who seek comfort without compromising on style, making it a standout piece in lounges, living rooms, or reception areas.

Dimensions:

Width: 94 cm / 37 in
Depth: 94 cm / 37 in
Height: 94 cm / 37 in





Stools & Side Tables

### Manarola

Stools



Simone Albani's Manarola Stools feature a sleek metal frame that's available in four luxurious finishes: Black Matt, Silver, Natural Grey, and Brass Painted. These stools are designed to fit seamlessly into any kitchen or bar area, bringing a touch of modern sophistication.

Contemporary Simplicity

With a focus on minimalist design, the Manarola Stool combines functionality with understated elegance. Its compact size and clean lines make it a perfect choice for spaces where you want to add seating without overwhelming the decor. Dimensions:

Width: 55 cm / 21.6 in Depth: 40 cm / 15.7 in Height: 85 cm / 33.4 in



# Pavia Stools







The Pavia Stools by Simone Albani are crafted with a solid wooden frame, offering durability and natural war