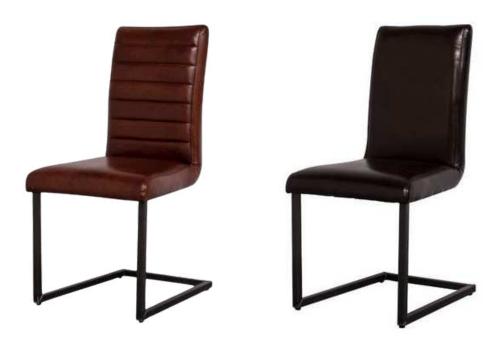

## Bruno Dining Chairs

The Bruno chair showcases industrial design at its finest, featuring a metal frame available in Black Matt, Silver, Natural Grey, or Brass Painted finishes. Upholstered in either leather or fabric, Bruno is a versatile option that fits into modern dining rooms, workspaces, or living areas.

Crafted for Comfort and Durability

With an ergonomic design and robust metal frame, the Bruno chair is built to last while providing exceptional comfort. Whether you're looking to furnish a modern dining room or an office space, this chair offers a stylish blend of industrial design and luxurious comfort.

Dimensions:

Width: 48 cm / 18.9 in

Depth: 60 cm / 23.6 in

Height: 95 cm / 37.4 in