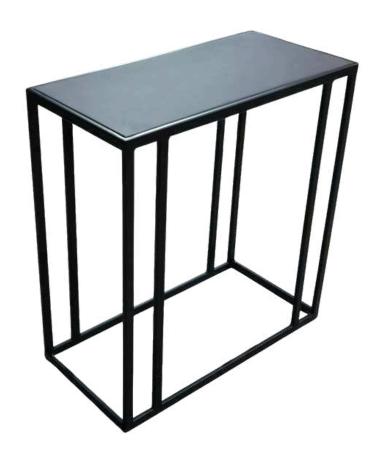

suit your décor.

Compact and Chic

This compact table is perfect for tight spaces, making it an ideal addition to lounges, living rooms, or bedrooms where style and space-saving functionality are key.

Dimensions:

Width: 24 cm / 9.4 in Depth: 49 cm / 19 in

Height: 65 cm / 25.5 in



### Wall Street Big

Lounge Tables



The larger counterpart to the small version, Simone Albani's Wall Street Big Lounge Tables provide a bigger surface area while maintaining the same minimalist aesthetic. Available in Black Matt, Silver, Natural Grey, or Brass Painted finishes. Versatile Design
Use this stylish table for drinks, décor, or as an accent piece in modern lounges or living spaces.

Dimensions:

Width: 35 cm / 13.7 in Depth: 49 cm / 19 in

Height: 65 cm / 25.5 in



### Matton

Lounge Tables



his Matton Table from Simone Albani is crafted with a sleek metal frame in Black Matt, Silver, Natural Grey, or Brass Painted finishes. Its narrow design is ideal for hallways or behind sofas, providing both style and practicality.

Modern Simplicity

With its clean lines and minimalist style, this console table is perfect for displaying decorative pieces or storing essentials in contemporary interiors.

Dimensions:

Width: 35 cm / 13.7 in Depth: 49 cm / 19 in

Height: 65 cm / 25.5 in



### Wall Street Console

Lounge Tables





This Wall Street Console Table from Simone Albani is crafted with a sleek metal frame in Black Matt, Silver, Natural Grey, or Brass Painted finishes. Its narrow design is ideal for hallways or behind sofas, providing both style and practicality. Modern Simplici