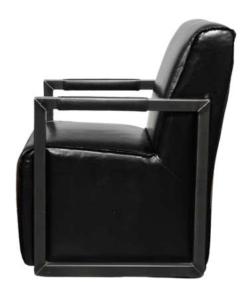

### Douglas Lounge Chairs

The Douglas chair showcases industrial design with an emphasis on craftsmanship and customization. Available with or without buttons, its metal frame is offered in Black Matt, Silver, Natural Grey, or Brass Painted finishes, while the upholstery is available in both leather and fabric. This chair blends modern styling with industrial influences, making it a versatile option for dining rooms, offices, or lounges.

Sophisticated Comfort Meets Durability

Engineered for everyday use, the Douglas chair provides an exceptional balance between style and comfort. Its plush upholstery ensures a cozy seating experience, while the robust metal frame guarantees longevity. Whether you're furnishing a contemporary dining room or a professional setting, the Douglas chair brings an industrial flair combined with luxurious comfort to any space.

Dimensions:

Width: 59 cm / 23.2 in Depth: 60 cm / 23.6 in Height: 84 cm / 33.1 in