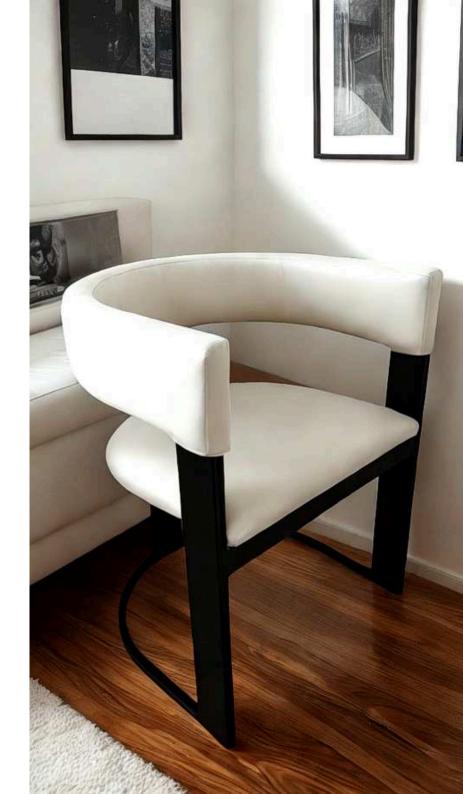

### Cernobbio

Armchairs

The Cernobbio Armchair by Simone Albani combines luxurious comfort with modern industrial design. Its sturdy metal frame, available in Black Matt, Silver, Natural Grey, or Brass Painted finishes, enhances the contemporary feel.

Elegant and Comfortable

The spacious seat and bold design of the Cernobbio Armchair make it a standout piece, ideal for living rooms or lobbies looking for a touch of sophistication.

Dimensions:

Width: 81 cm / 31.8 in Depth: 86 cm / 33.8 in Height: 74 cm / 29.1 in