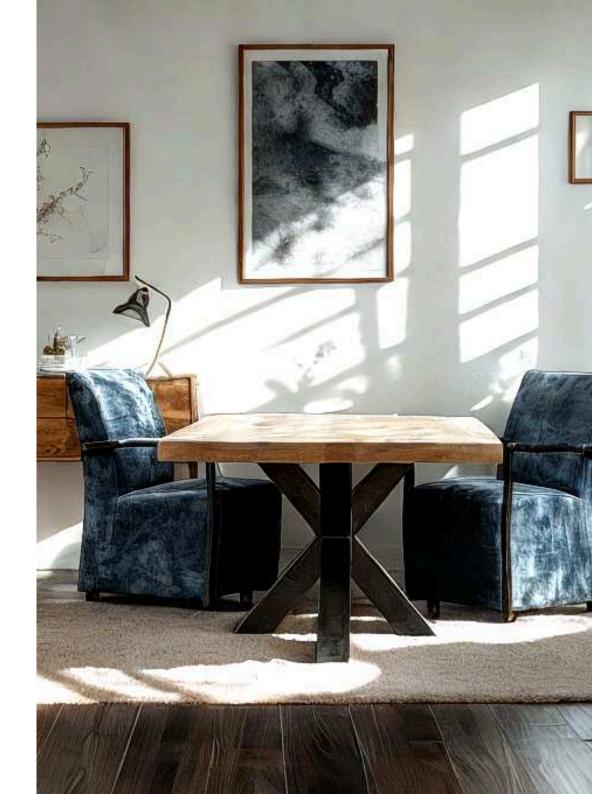

### Arad Dining Chairs

The Arad chair from Simone Albani blends industrial style with versatile functionality. Available with or without arms, it features a metal frame in your choice of Black Matt, Silver, Natural Grey, or Brass Painted finishes. Upholstered in either leather or fabric, the chair boasts a clean and ergonomic design that makes it ideal for modern interiors, whether in dining rooms or office spaces.

Built for Style and Lasting Comfort

Crafted with attention to both form and function, the Arad chair is designed to provide enduring comfort and elevate the look of any room. The generously padded seat and durable frame ensure it stands up to daily use while maintaining its sleek appearance. Whether you opt for it in your living room, workspace, or dining area, this chair promises a sophisticated blend of industrial charm and luxurious comfort.

Dimensions: Width: 55 cm / 21.7 in Depth: 65 cm / 25.6 in Height: 85 cm / 33.5 in