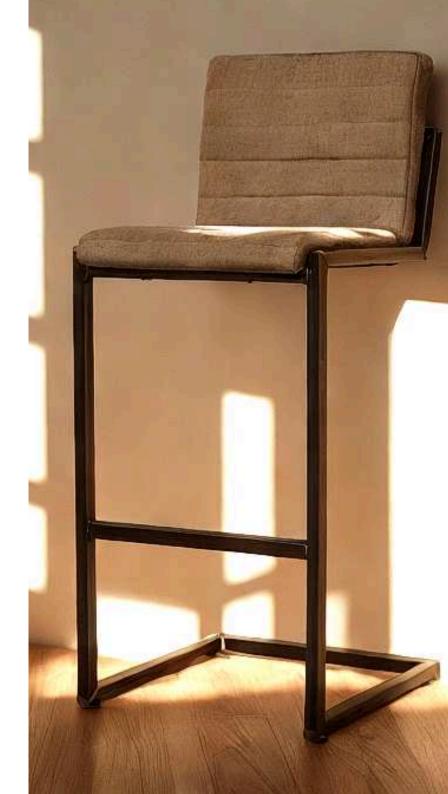

#### Sill Bar Bar Stools

The Sill Bar Stools offer a blend of industrial strength and modern design, with a metal frame available in Black Matt, Silver, Natural Grey, or Brass Painted finishes. These stools come in three height options, making them perfect for a variety of settings.

Durable and Stylish

These stools are ideal for both casual and formal environments, providing comfortable seating while enhancing the space with their contemporary look.

Dimensions:

Width: 51 cm / 20 in

Depth: 61 cm / 24 in