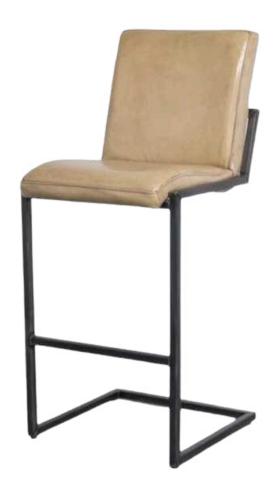

#### Sill Bar Bar Stools

The Sill Bar Stools offer a blend of industrial strength and modern design, with a metal frame available in Black Matt, Silver, Natural Grey, or Brass Painted finishes. These stools come in three height options, making them perfect for a variety of settings.

Durable and Stylish

These stools are ideal for both casual and formal environments, providing comfortable seating while enhancing the space with their contemporary look.

Dimensions:

Width: 51 cm / 20 in

Depth: 61 cm / 24 in