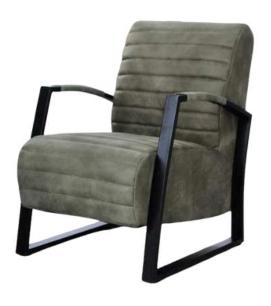

### Douglas Lounge Chairs

The Douglas chair showcases industrial design with an emphasis on craftsmanship and customization. Available with or without buttons, its metal frame is offered in Black Matt, Silver, Natural Grey, or Brass Painted finishes, while the upholstery is available in both leather and fabric. This chair blends modern styling with industrial influences, making it a versatile option for dining rooms, offices, or lounges.

Sophisticated Comfort Meets Durability

Engineered for everyday use, the Douglas chair provides an exceptional balance between style and comfort. Its plush upholstery ensures a cozy seating experience, while the robust metal frame guarantees longevity. Whether you're furnishing a contemporary dining room or a professional setting, the Douglas chair brings an industrial flair combined with luxurious comfort to any space.

Dimensions:

Width: 59 cm / 23.2 in Depth: 60 cm / 23.6 in Height: 84 cm / 33.1 in