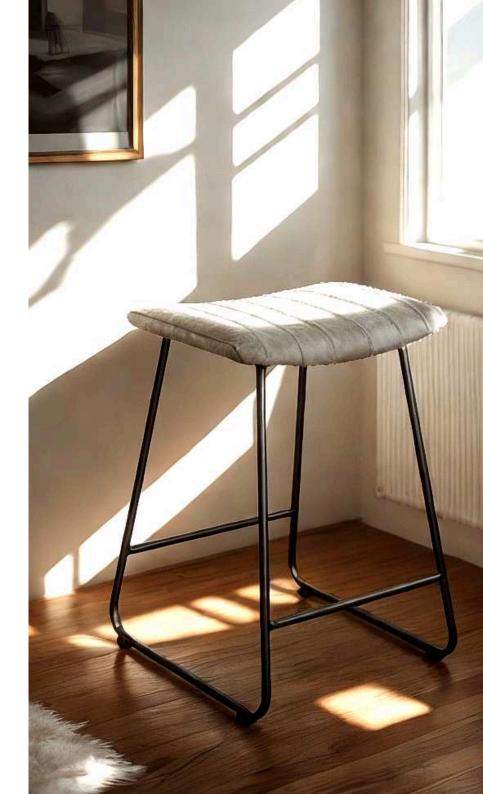

#### Sill Bar Bar Stools

The Sill Bar Stools offer a blend of industrial strength and modern design, with a metal frame available in Black Matt, Silver, Natural Grey, or Brass Painted finishes. These stools come in three height options, making them perfect for a variety of settings.

Durable and Stylish

These stools are ideal for both casual and formal environments, providing comfortable seating while enhancing the space with their contemporary look.

Dimensions:

Width: 51 cm / 20 in

Depth: 61 cm / 24 in