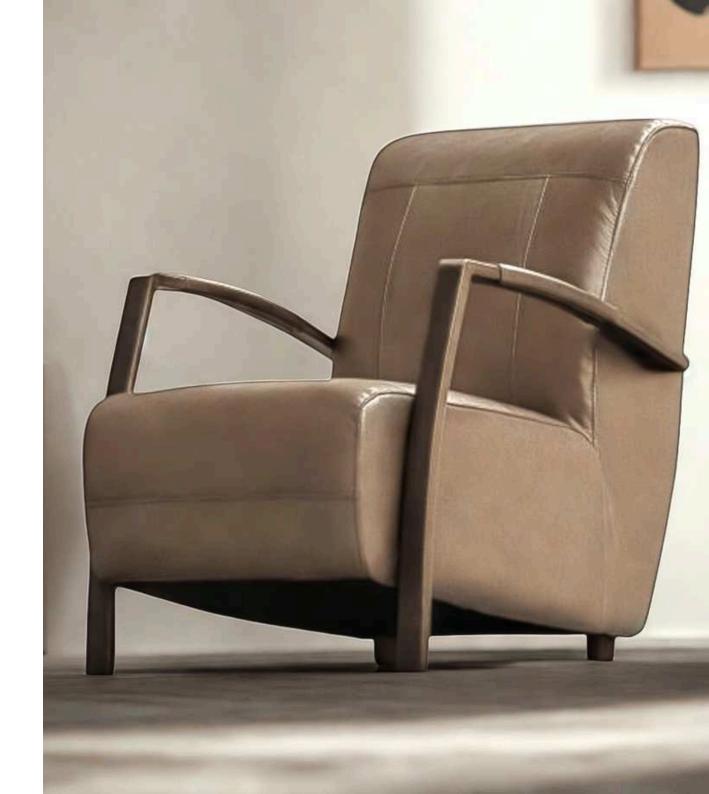

#### Olli Dining Chairs

The Olli chair by Simone Albani combines sleek industrial design with modern elegance. Available with or without arms, the metal frame can be finished in Black Matt, Silver, Natural Grey, or Brass Painted. Choose between leather or fabric upholstery for a personalized seating experience. This chair is perfect for any space, from dining rooms to work areas.

Exceptional Comfort with Timeless Durability

The Olli chair is engineered to blend comfort with lasting durability. Featuring a well-padded seat and high-quality craftsmanship, it ensures long-term support without sacrificing aesthetics. Its strong industrial design is matched with luxurious finishes, making it a versatile choice for both residential and commercial spaces. The customizable frame options provide a unique touch to suit your individual style.

Dimensions: