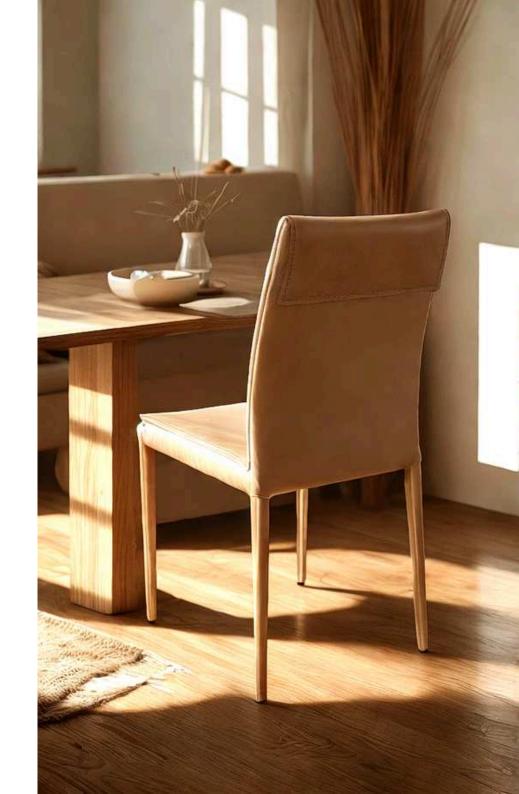

#### Olli Dining Chairs

The Olli chair by Simone Albani combines sleek industrial design with modern elegance. Available with or without arms, the metal frame can be finished in Black Matt, Silver, Natural Grey, or Brass Painted. Choose between leather or fabric upholstery for a personalized seating experience. This chair is perfect for any space, from dining rooms to work areas.

Exceptional Comfort with Timeless Durability

The Olli chair is engineered to blend comfort with lasting durability. Featuring a well-padded seat and high-quality craftsmanship, it ensures long-term support without sacrificing aesthetics. Its strong industrial design is matched with luxurious finishes, making it a versatile choice for both residential and commercial spaces. The customizable frame options provide a unique touch to suit your individual style.

Dimensions: