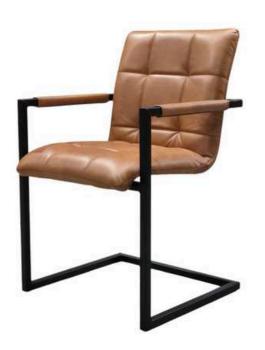

### Arad Dining Chairs

The Arad chair from Simone Albani blends industrial style with versatile functionality. Available with or without arms, it features a metal frame in your choice of Black Matt, Silver, Natural Grey, or Brass Painted finishes. Upholstered in either leather or fabric, the chair boasts a clean and ergonomic design that makes it ideal for modern interiors, whether in dining rooms or office spaces.

Built for Style and Lasting Comfort

Crafted with attention to both form and function, the Arad chair is designed to provide enduring comfort and elevate the look of any room. The generously padded seat and durable frame ensure it stands up to daily use while maintaining its sleek appearance. Whether you opt for it in your living room, workspace, or dining area, this chair promises a sophisticated blend of industrial charm and luxurious comfort.

Dimensions: Width: 55 cm / 21.7 in Depth: 65 cm / 25.6 in Height: 85 cm / 33.5 in