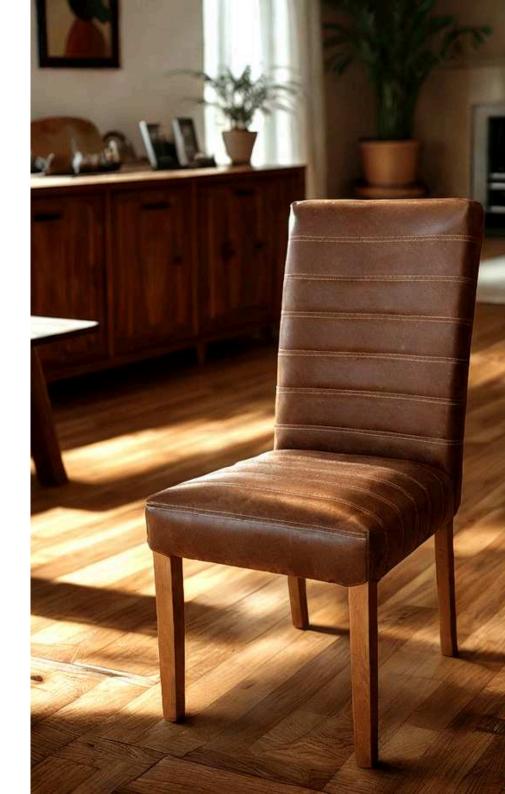

### Arad Dining Chairs

The Arad chair from Simone Albani blends industrial style with versatile functionality. Available with or without arms, it features a metal frame in your choice of Black Matt, Silver, Natural Grey, or Brass Painted finishes. Upholstered in either leather or fabric, the chair boasts a clean and ergonomic design that makes it ideal for modern interiors, whether in dining rooms or office spaces.

Built for Style and Lasting Comfort

Crafted with attention to both form and function, the Arad chair is designed to provide enduring comfort and elevate the look of any room. The generously padded seat and durable frame ensure it stands up to daily use while maintaining its sleek appearance. Whether you opt for it in your living room, workspace, or dining area, this chair promises a sophisticated blend of industrial charm and luxurious comfort.

Dimensions: Width: 55 cm / 21.7 in Depth: 65 cm / 25.6 in Height: 85 cm / 33.5 in