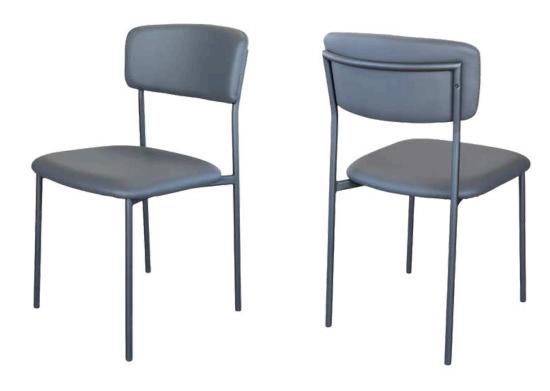

## Sill Dining Chairs

The Sill chair offers a streamlined industrial aesthetic with multiple options for customization. Choose from a fixed or turning model, and opt for arms or no arms to suit your needs. The metal frame, available in Black Matt, Silver, Natural Grey, or Brass Painted, supports leather or fabric upholstery, giving you a wide range of choices to match your décor.

Designed for Long-Lasting Comfort

With its ergonomic design and sturdy construction, the Sill chair is built to last. The soft upholstery paired with the durable metal frame ensures that this chair will provide comfort and style for years to come. Whether used as dining room seating or an accent piece, Sill is a refined yet robust addition to any space.

Dimensions: