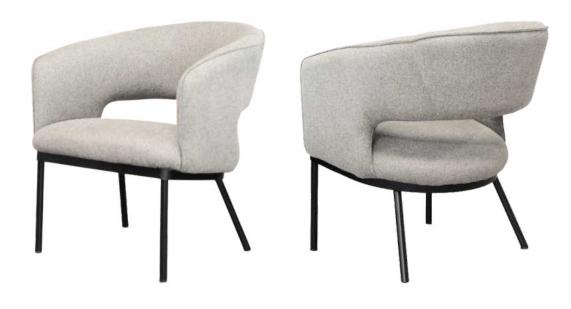

#### Sabina Dining Chairs

The Sabina chair delivers a versatile industrial look with options for customization. Available with or without arms, as well as fixed or turning mechanisms, this chair is framed in durable metal with finishes such as Black Matt, Silver, Natural Grey, or Brass Painted. The upholstery is available in leather or fabric, making it suitable for various settings. Stylish and Built for Everyday Use

Designed to endure the demands of modern life, the Sabina chair offers both visual appeal and practical comfort. Its well-padded seat ensures long-lasting comfort, while the strong metal frame holds up against daily wear and tear. Whether you're setting it around a dining table or using it as a statement piece in a study, Sabina brings industrial chic to your space.

Dimensions: