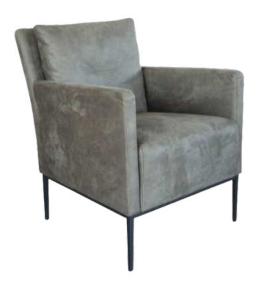

### Douglas Lounge Chairs

The Douglas chair showcases industrial design with an emphasis on craftsmanship and customization. Available with or without buttons, its metal frame is offered in Black Matt, Silver, Natural Grey, or Brass Painted finishes, while the upholstery is available in both leather and fabric. This chair blends modern styling with industrial influences, making it a versatile option for dining rooms, offices, or lounges.

Sophisticated Comfort Meets Durability

Engineered for everyday use, the Douglas chair provides an exceptional balance between style and comfort. Its plush upholstery ensures a cozy seating experience, while the robust metal frame guarantees longevity. Whether you're furnishing a contemporary dining room or a professional setting, the Douglas chair brings an industrial flair combined with luxurious comfort to any space.

Dimensions:

Width: 59 cm / 23.2 in Depth: 60 cm / 23.6 in Height: 84 cm / 33.1 in