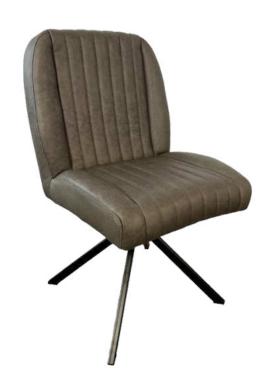

# Ana Dining Chairs

The Ana chair offers a bold industrial look with customizable options. Available with or without arms and in both fixed or turning variants, it is designed with a metal frame in Black Matt, Silver, Natural Grey, or Brass Painted finishes. The chair can be upholstered in leather or fabric, and its streamlined profile makes it a perfect addition to contemporary spaces.

Designed for Long-Lasting Elegance

With a focus on both comfort and style, the Ana chair is a versatile addition to any modern interior. Its carefully cushioned seat offers great support, while the solid metal frame guarantees stability and durability over time. The refined industrial design pairs effortlessly with various décor styles, ensuring this chair remains a standout feature in any setting.

Dimensions:

Width: 57 cm / 22.4 in Depth: 63 cm / 24.8 in Height: 92 cm / 36.2 in