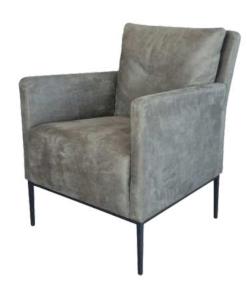

### Douglas Lounge Chairs

The Douglas chair showcases industrial design with an emphasis on craftsmanship and customization. Available with or without buttons, its metal frame is offered in Black Matt, Silver, Natural Grey, or Brass Painted finishes, while the upholstery is available in both leather and fabric. This chair blends modern styling with industrial influences, making it a versatile option for dining rooms, offices, or lounges.

Sophisticated Comfort Meets Durability

Engineered for everyday use, the Douglas chair provides an exceptional balance between style and comfort. Its plush upholstery ensures a cozy seating experience, while the robust metal frame guarantees longevity. Whether you're furnishing a contemporary dining room or a professional setting, the Douglas chair brings an industrial flair combined with luxurious comfort to any space.

Dimensions:

Width: 59 cm / 23.2 in Depth: 60 cm / 23.6 in Height: 84 cm / 33.1 in