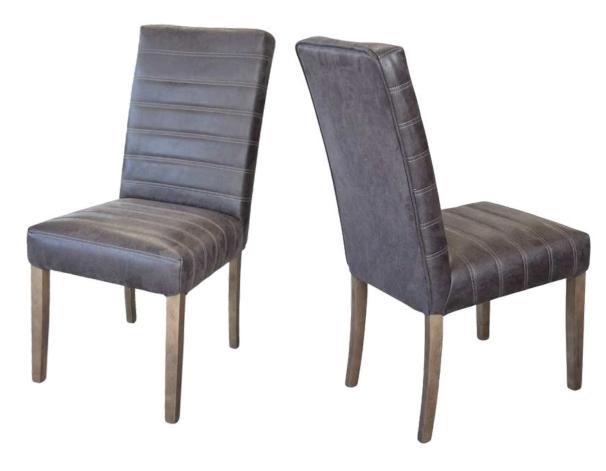

### Arad Dining Chairs

The Arad chair from Simone Albani blends industrial style with versatile functionality. Available with or without arms, it features a metal frame in your choice of Black Matt, Silver, Natural Grey, or Brass Painted finishes. Upholstered in either leather or fabric, the chair boasts a clean and ergonomic design that makes it ideal for modern interiors, whether in dining rooms or office spaces.

Built for Style and Lasting Comfort

Crafted with attention to both form and function, the Arad chair is designed to provide enduring comfort and elevate the look of any room. The generously padded seat and durable frame ensure it stands up to daily use while maintaining its sleek appearance. Whether you opt for it in your living room, workspace, or dining area, this chair promises a sophisticated blend of industrial charm and luxurious comfort.

Dimensions: Width: 55 cm / 21.7 in Depth: 65 cm / 25.6 in Height: 85 cm / 33.5 in