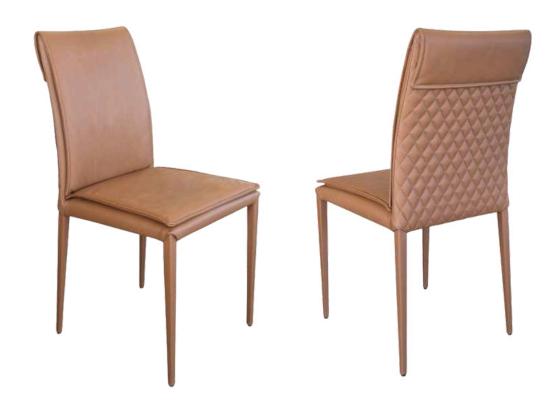

### Arad Dining Chairs

The Arad chair from Simone Albani blends industrial style with versatile functionality. Available with or without arms, it features a metal frame in your choice of Black Matt, Silver, Natural Grey, or Brass Painted finishes. Upholstered in either leather or fabric, the chair boasts a clean and ergonomic design that makes it ideal for modern interiors, whether in dining rooms or office spaces.

Built for Style and Lasting Comfort

Crafted with attention to both form and function, the Arad chair is designed to provide enduring comfort and elevate the look of any room. The generously padded seat and durable frame ensure it stands up to daily use while maintaining its sleek appearance. Whether you opt for it in your living room, workspace, or dining area, this chair promises a sophisticated blend of industrial charm and luxurious comfort.

Dimensions: Width: 55 cm / 21.7 in Depth: 65 cm / 25.6 in Height: 85 cm / 33.5 in