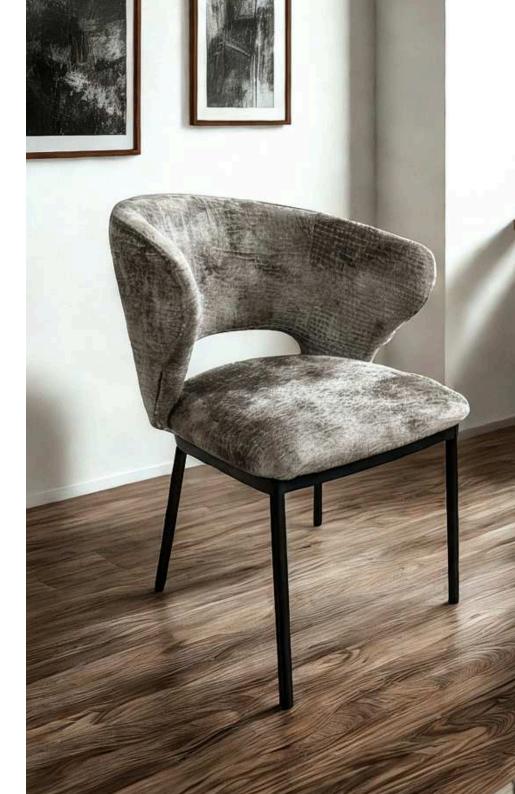

### Arad Dining Chairs

The Arad chair from Simone Albani blends industrial style with versatile functionality. Available with or without arms, it features a metal frame in your choice of Black Matt, Silver, Natural Grey, or Brass Painted finishes. Upholstered in either leather or fabric, the chair boasts a clean and ergonomic design that makes it ideal for modern interiors, whether in dining rooms or office spaces.

Built for Style and Lasting Comfort

Crafted with attention to both form and function, the Arad chair is designed to provide enduring comfort and elevate the look of any room. The generously padded seat and durable frame ensure it stands up to daily use while maintaining its sleek appearance. Whether you opt for it in your living room, workspace, or dining area, this chair promises a sophisticated blend of industrial charm and luxurious comfort.

Dimensions: Width: 55 cm / 21.7 in Depth: 65 cm / 25.6 in Height: 85 cm / 33.5 in