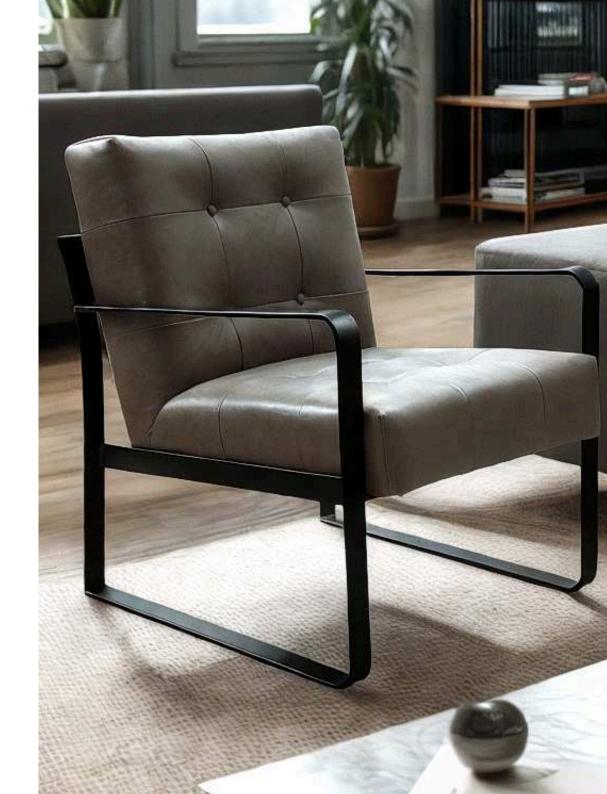

### Douglas Lounge Chairs

The Douglas chair showcases industrial design with an emphasis on craftsmanship and customization. Available with or without buttons, its metal frame is offered in Black Matt, Silver, Natural Grey, or Brass Painted finishes, while the upholstery is available in both leather and fabric. This chair blends modern styling with industrial influences, making it a versatile option for dining rooms, offices, or lounges.

Sophisticated Comfort Meets Durability

Engineered for everyday use, the Douglas chair provides an exceptional balance between style and comfort. Its plush upholstery ensures a cozy seating experience, while the robust metal frame guarantees longevity. Whether you're furnishing a contemporary dining room or a professional setting, the Douglas chair brings an industrial flair combined with luxurious comfort to any space.

Dimensions:

Width: 59 cm / 23.2 in Depth: 60 cm / 23.6 in Height: 84 cm / 33.1 in