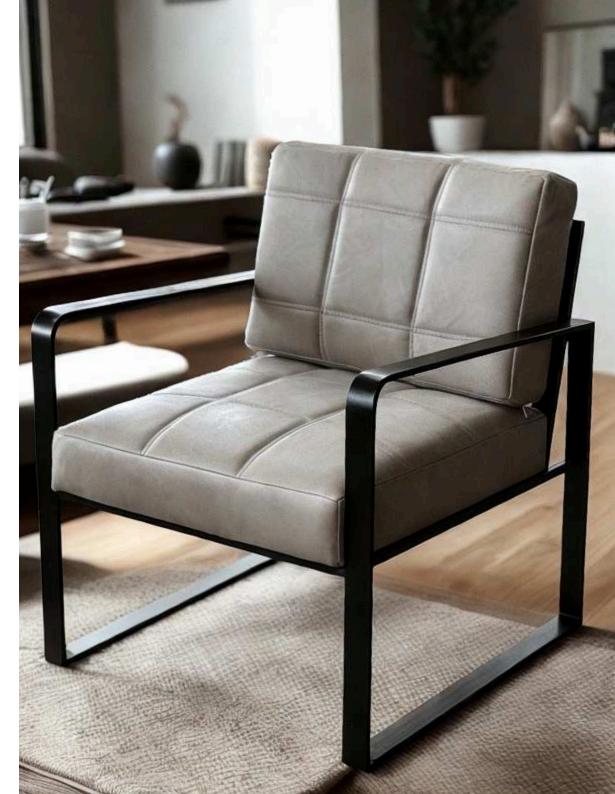

### Douglas Lounge Chairs

The Douglas chair showcases industrial design with an emphasis on craftsmanship and customization. Available with or without buttons, its metal frame is offered in Black Matt, Silver, Natural Grey, or Brass Painted finishes, while the upholstery is available in both leather and fabric. This chair blends modern styling with industrial influences, making it a versatile option for dining rooms, offices, or lounges.

Sophisticated Comfort Meets Durability

Engineered for everyday use, the Douglas chair provides an exceptional balance between style and comfort. Its plush upholstery ensures a cozy seating experience, while the robust metal frame guarantees longevity. Whether you're furnishing a contemporary dining room or a professional setting, the Douglas chair brings an industrial flair combined with luxurious comfort to any space.

Dimensions:

Width: 59 cm / 23.2 in Depth: 60 cm / 23.6 in Height: 84 cm / 33.1 in