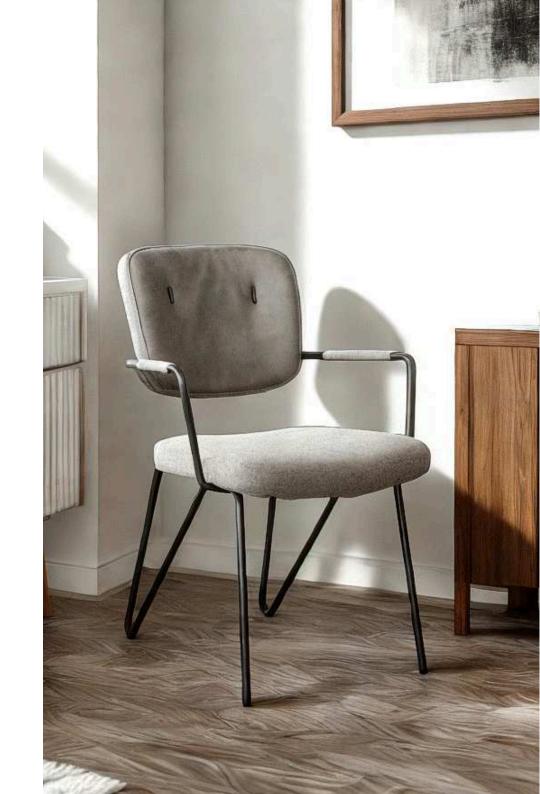

### Arad Dining Chairs

The Arad chair from Simone Albani blends industrial style with versatile functionality. Available with or without arms, it features a metal frame in your choice of Black Matt, Silver, Natural Grey, or Brass Painted finishes. Upholstered in either leather or fabric, the chair boasts a clean and ergonomic design that makes it ideal for modern interiors, whether in dining rooms or office spaces.

Built for Style and Lasting Comfort

Crafted with attention to both form and function, the Arad chair is designed to provide enduring comfort and elevate the look of any room. The generously padded seat and durable frame ensure it stands up to daily use while maintaining its sleek appearance. Whether you opt for it in your living room, workspace, or dining area, this chair promises a sophisticated blend of industrial charm and luxurious comfort.

Dimensions: Width: 55 cm / 21.7 in Depth: 65 cm / 25.6 in Height: 85 cm / 33.5 in