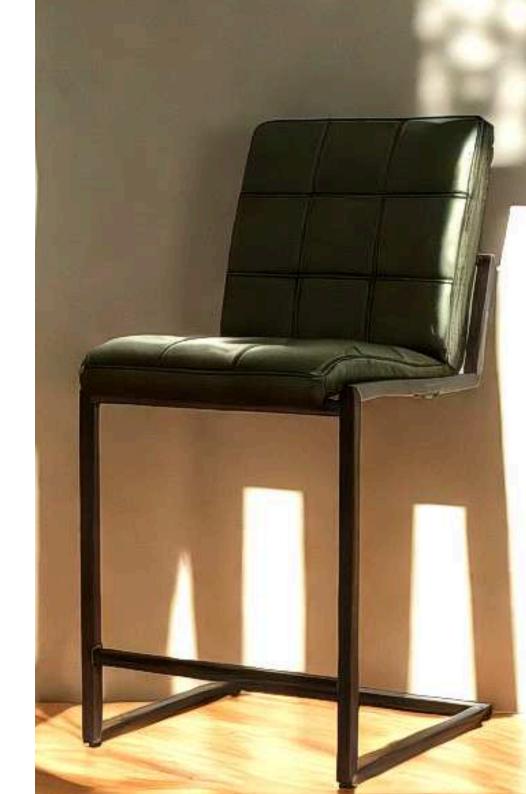

#### Manarola Counter

Bar Stools

The Manarola Counter chair is the elevated version of the classic dining chair, offering the same industrial design with a higher frame to suit counter seating. Choose from a variety of frame finishes, including Black Matt, Silver, Natural Grey, and Brass Painted, for a chic, modern look that fits your space perfectly.

Designed for Elevated Comfort

This counter-height chair is created for style-conscious spaces, combining Simone Albani's signature industrial aesthetic with superior comfort. The sturdy metal frame and leather seat ensure lasting durability, making it ideal for islands or high dining tables.

Dimensions:

Width: 57 cm / 22.4 in Depth: 45 cm / 17.7 in Height: 95 cm / 37.4 in