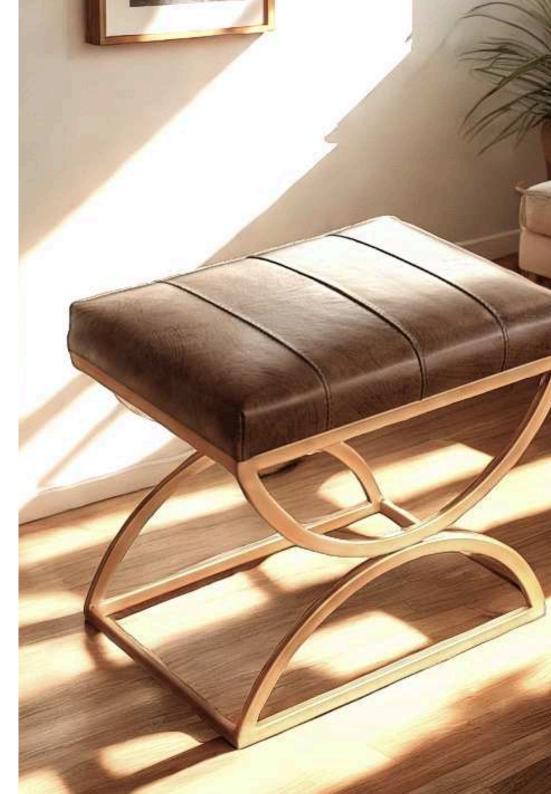

### Douglas Lounge Chairs

The Douglas chair showcases industrial design with an emphasis on craftsmanship and customization. Available with or without buttons, its metal frame is offered in Black Matt, Silver, Natural Grey, or Brass Painted finishes, while the upholstery is available in both leather and fabric. This chair blends modern styling with industrial influences, making it a versatile option for dining rooms, offices, or lounges.

Sophisticated Comfort Meets Durability

Engineered for everyday use, the Douglas chair provides an exceptional balance between style and comfort. Its plush upholstery ensures a cozy seating experience, while the robust metal frame guarantees longevity. Whether you're furnishing a contemporary dining room or a professional setting, the Douglas chair brings an industrial flair combined with luxurious comfort to any space.

Dimensions:

Width: 59 cm / 23.2 in Depth: 60 cm / 23.6 in Height: 84 cm / 33.1 in