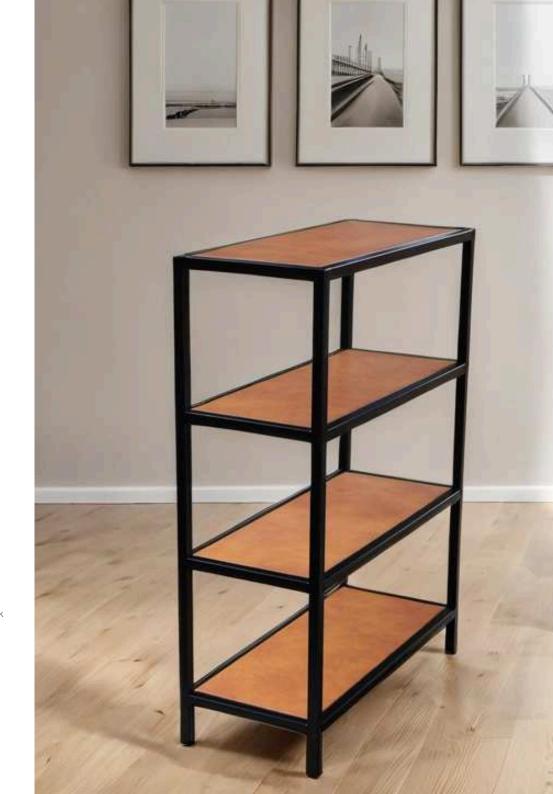

this cabinet adds a stylish touch to any room.

Sleek Organization

With its minimalist design, the Divino Cabinet offers an elegant storage solution for modern interiors, enhancing the aesthetic of living rooms.

Dimensions:

Width: 70 cm / 27.5 in
Depth: 45 cm / 17.7 in
Height: 180 cm / 70.8 in



## Mark

Cabinets & Shelves



Simone Albani's Mark Cabinets offer a sleek and modern storage solution with a durable metal frame. Available in finishes like Black Matt, Silver, Natural Grey, or Brass Painted, this cabinet is ideal for living rooms, offices, or bedrooms.

Contemporary Storage
The Mark Cabinet adds a touch of industrial elegance to any room, providing ample storage with a sophisticated design.
Dimensions:

Width: 80 cm / 31.4 in Depth: 35 cm / 13.7 in Height: 110 cm / 43.3 in









Simone Albani's Ameglia Cabinet offers a sophisticated storage option with its sturdy metal frame. Available in Black Matt, Silver, Natural Grey, or Brass Painted, it adds a sleek, modern touch to any living room or office. Modern Organization

With its clean lines and contemporary design, the Ameglia Cabinet offers both storage and style, enhancing any modern interior.

Dimensions:

Width: 80 cm / 31.4 in Depth: 35 cm / 13.7 in Height: 110 cm / 43.3 in







Simone Albani's Agropoli Cabinet offers a sleek storage solution with its metal frame, available in finishes like Black Matt, Silver, Natural Grey, or Brass Painted. Its tall, slim design fits seamlessly into any modern interior, providing both functionality and style.

Sophisticated Storage

With its minimalist design and am