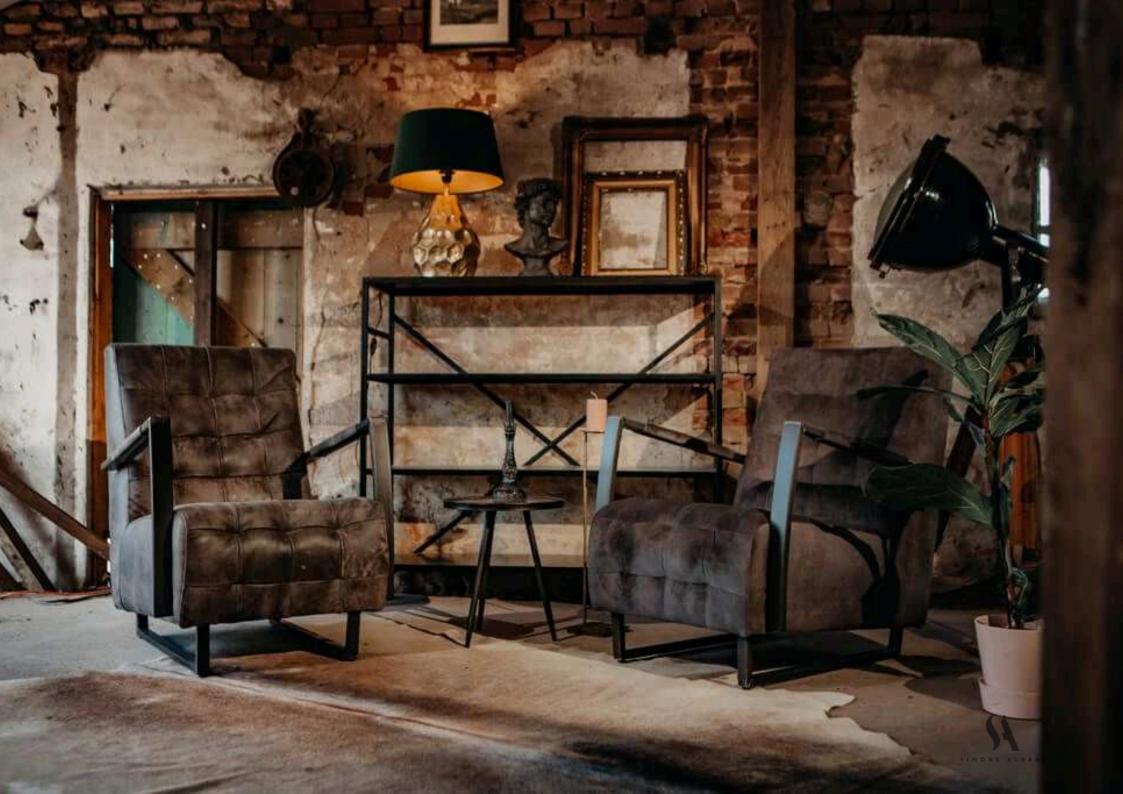

### Douglas Lounge Chairs

The Douglas chair showcases industrial design with an emphasis on craftsmanship and customization. Available with or without buttons, its metal frame is offered in Black Matt, Silver, Natural Grey, or Brass Painted finishes, while the upholstery is available in both leather and fabric. This chair blends modern styling with industrial influences, making it a versatile option for dining rooms, offices, or lounges.

Sophisticated Comfort Meets Durability

Engineered for everyday use, the Douglas chair provides an exceptional balance between style and comfort. Its plush upholstery ensures a cozy seating experience, while the robust metal frame guarantees longevity. Whether you're furnishing a contemporary dining room or a professional setting, the Douglas chair brings an industrial flair combined with luxurious comfort to any space.

Dimensions:

Width: 59 cm / 23.2 in Depth: 60 cm / 23.6 in Height: 84 cm / 33.1 in