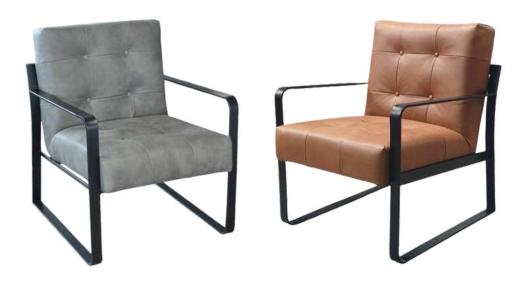

### Douglas Lounge Chairs

The Douglas chair showcases industrial design with an emphasis on craftsmanship and customization. Available with or without buttons, its metal frame is offered in Black Matt, Silver, Natural Grey, or Brass Painted finishes, while the upholstery is available in both leather and fabric. This chair blends modern styling with industrial influences, making it a versatile option for dining rooms, offices, or lounges.

Sophisticated Comfort Meets Durability

Engineered for everyday use, the Douglas chair provides an exceptional balance between style and comfort. Its plush upholstery ensures a cozy seating experience, while the robust metal frame guarantees longevity. Whether you're furnishing a contemporary dining room or a professional setting, the Douglas chair brings an industrial flair combined with luxurious comfort to any space.

Dimensions:

Width: 59 cm / 23.2 in Depth: 60 cm / 23.6 in Height: 84 cm / 33.1 in