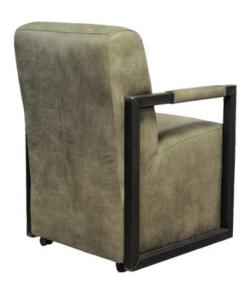

### Douglas Lounge Chairs

The Douglas chair showcases industrial design with an emphasis on craftsmanship and customization. Available with or without buttons, its metal frame is offered in Black Matt, Silver, Natural Grey, or Brass Painted finishes, while the upholstery is available in both leather and fabric. This chair blends modern styling with industrial influences, making it a versatile option for dining rooms, offices, or lounges.

Sophisticated Comfort Meets Durability

Engineered for everyday use, the Douglas chair provides an exceptional balance between style and comfort. Its plush upholstery ensures a cozy seating experience, while the robust metal frame guarantees longevity. Whether you're furnishing a contemporary dining room or a professional setting, the Douglas chair brings an industrial flair combined with luxurious comfort to any space.

Dimensions:

Width: 59 cm / 23.2 in Depth: 60 cm / 23.6 in Height: 84 cm / 33.1 in