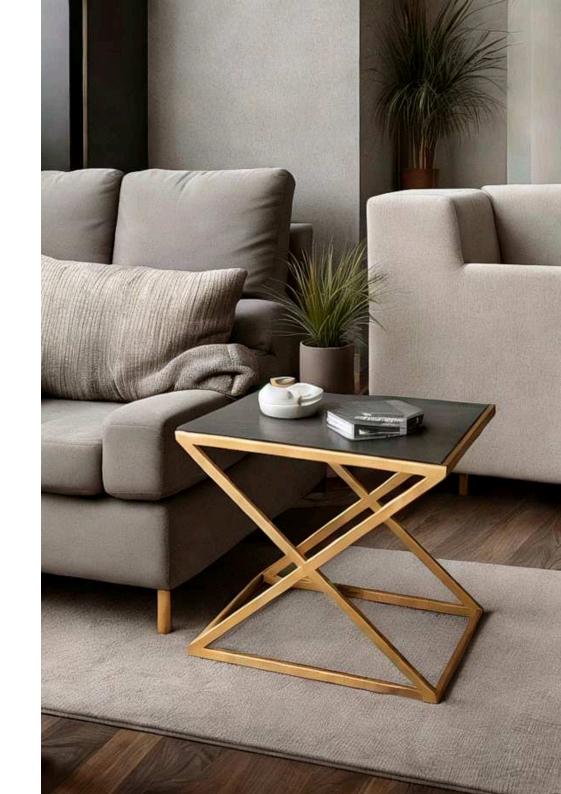

ame available in Black Matt, Silver, Natural Grey, or Brass Painted finishes. Its compact design is ideal for modern and industrial spaces.

Functional and Sleek

This table is perfect for use as a side table, coffee table, or accent piece in contemporary homes.

Dimensions:

Width: 35 cm / 13.7 in Depth: 49 cm / 19.2 in Height: 46 cm / 18.1 in



## Soho Table

Lounge Tables



The Soho Table by Simone Albani adds a sleek, modern touch to any space. Featuring a metal frame, available in Black Matt, Silver, Natural Grey, or Brass Painted finishes, this table is both stylish and versatile.

Perfect for Urban Interiors

Its simple yet refined design makes it ideal for lounges, living rooms, or even bedrooms. Dimensions:

Width: 35 cm / 13.7 in Depth: 49 cm / 19.2 in Height: 46 cm / 18.1 in



### Soho Tile Table

#### Lounge Tables





Simone Albani's Soho Tile Table adds a contemporary edge to any setting with its clean metal frame and tiled surface. Available in a range of finishes including Black Matt, Silver, Natural Grey, or Brass Painted, this piece is both functional and stylish.

Eye-Catching Design

The ceramic surface makes this table a unique piece for urban interiors, while still retaining a sleek and modern profile.

Dimensions:

Width: 33.5 cm / 13.1 in Depth: 33.5 cm / 13.1 in

Height: 61 cm / 40 in

## Jersey Table

Lounge Tables



Simone Albani's Jersey Table showcases a functional and stylish design with a sleek metal frame, available in Black Matt, Silver, Natural Grey, or Brass Painted finishes. Its modern design makes it suitable for a variety of spaces