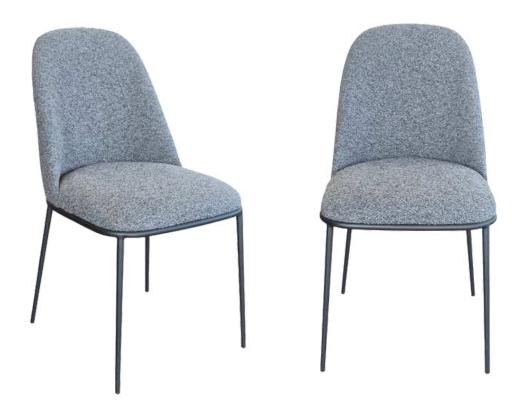

### Arad Dining Chairs

The Arad chair from Simone Albani blends industrial style with versatile functionality. Available with or without arms, it features a metal frame in your choice of Black Matt, Silver, Natural Grey, or Brass Painted finishes. Upholstered in either leather or fabric, the chair boasts a clean and ergonomic design that makes it ideal for modern interiors, whether in dining rooms or office spaces.

Built for Style and Lasting Comfort

Crafted with attention to both form and function, the Arad chair is designed to provide enduring comfort and elevate the look of any room. The generously padded seat and durable frame ensure it stands up to daily use while maintaining its sleek appearance. Whether you opt for it in your living room, workspace, or dining area, this chair promises a sophisticated blend of industrial charm and luxurious comfort.

Dimensions: Width: 55 cm / 21.7 in Depth: 65 cm / 25.6 in Height: 85 cm / 33.5 in