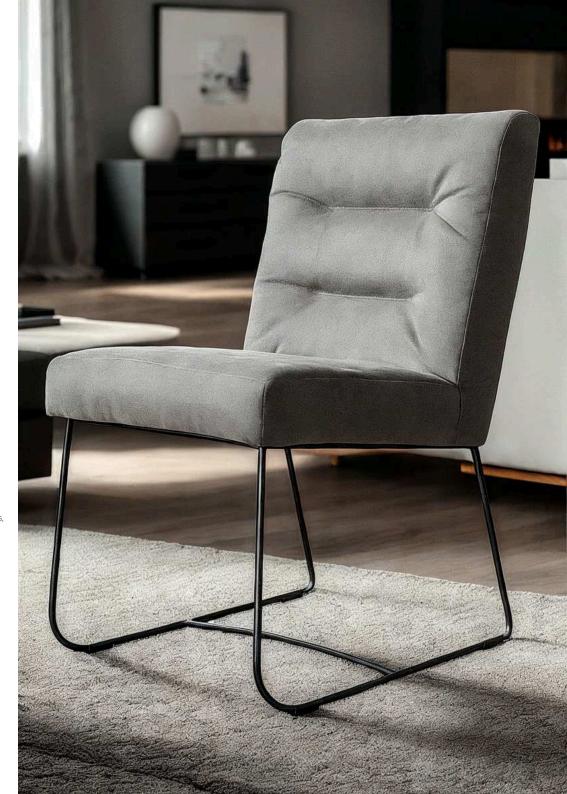

### Arad Dining Chairs

The Arad chair from Simone Albani blends industrial style with versatile functionality. Available with or without arms, it features a metal frame in your choice of Black Matt, Silver, Natural Grey, or Brass Painted finishes. Upholstered in either leather or fabric, the chair boasts a clean and ergonomic design that makes it ideal for modern interiors, whether in dining rooms or office spaces.

Built for Style and Lasting Comfort

Crafted with attention to both form and function, the Arad chair is designed to provide enduring comfort and elevate the look of any room. The generously padded seat and durable frame ensure it stands up to daily use while maintaining its sleek appearance. Whether you opt for it in your living room, workspace, or dining area, this chair promises a sophisticated blend of industrial charm and luxurious comfort.

Dimensions: Width: 55 cm / 21.7 in Depth: 65 cm / 25.6 in Height: 85 cm / 33.5 in