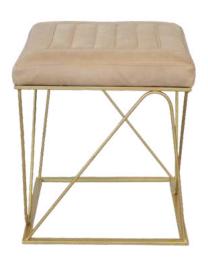

### Manarola

Stools

Simone Albani's Manarola Stools feature a sleek metal frame that's available in four luxurious finishes: Black Matt, Silver, Natural Grey, and Brass Painted. These stools are designed to fit seamlessly into any kitchen or bar area, bringing a touch of modern sophistication.

Contemporary Simplicity

With a focus on minimalist design, the Manarola Stool combines functionality with understated elegance. Its compact size and clean lines make it a perfect choice for spaces where you want to add seating without overwhelming the decor. Dimensions:

Width: 55 cm / 21.6 in Depth: 40 cm / 15.7 in Height: 85 cm / 33.4 in