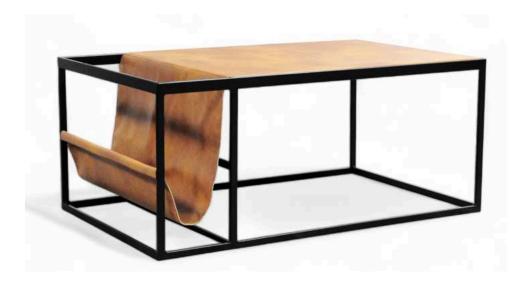

metal frame, available in Black Matt, Silver, Natural Grey, or Brass Painted finishes. This table complements any modern or industrial décor. Sleek and Practical

Use it in your living room, lounge, or bedroom as a stylish and functional accent piece.

Dimensions:

Width: 24 cm / 9.4 in Depth: 49 cm / 19.2 in Height: 65 cm / 25.5 in

### Monty Lounge Tables





The Monty Lounge Table, featuring a metal frame by Simone Albani, combines practicality with style. Available in a variety of finishes, this table adds a refined touch to any room. Elevated Functionality

Perfect for a variety of uses, from coffee tables to bedside tables, the Monty is both versatile and durable.

Dimensions:

Width: 25 cm / 9.8 in Depth: 60 cm / 23.6 in Height: 85 cm / 33.4 in

## Omaha Newspapper

Lounge Tables



The Omaha Newspaper Lounge Table by Simone Albani is designed with functionality in mind. Featuring a metal frame available in Black Matt, Silver, Natural Grey, or Brass Painted, this piece adds a modern twist to traditional newspaper storage.

Stylish Storage

Keep your newspapers or magazines neatly organized with this multipurpose lounge table.

Dimensions:

Width: 67 cm / 26.3 in

Depth: 109 cm / 42.9 in

Height: 47 cm / 18.5 in



## Tulsa Newspapper

Lounge Tables





Simone Albani's Tulsa Newspaper Lounge Table offers a compact and stylish solution for your reading materials. With its sleek metal frame available in several finishes, this table fits seamlessly into modern or industrial spaces.

Compact Design

This versatile table is perfect for small spaces, offering both storage