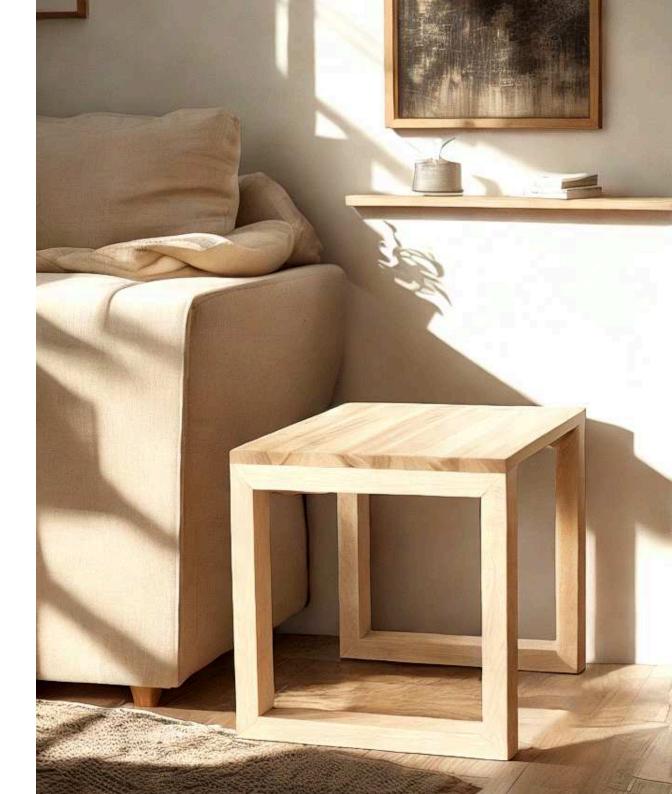

# Pavia Stools

The Pavia Stools by Simone Albani are crafted with a solid wooden frame, offering durability and natural warmth. Ideal for various settings, these stools effortlessly blend into rustic or modern spaces.