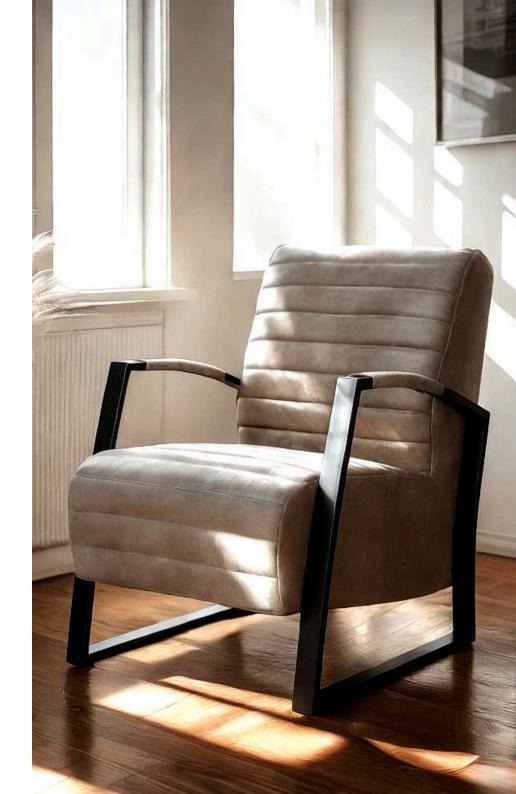

### Douglas Lounge Chairs

The Douglas chair showcases industrial design with an emphasis on craftsmanship and customization. Available with or without buttons, its metal frame is offered in Black Matt, Silver, Natural Grey, or Brass Painted finishes, while the upholstery is available in both leather and fabric. This chair blends modern styling with industrial influences, making it a versatile option for dining rooms, offices, or lounges.

Sophisticated Comfort Meets Durability

Engineered for everyday use, the Douglas chair provides an exceptional balance between style and comfort. Its plush upholstery ensures a cozy seating experience, while the robust metal frame guarantees longevity. Whether you're furnishing a contemporary dining room or a professional setting, the Douglas chair brings an industrial flair combined with luxurious comfort to any space.

Dimensions:

Width: 59 cm / 23.2 in Depth: 60 cm / 23.6 in Height: 84 cm / 33.1 in