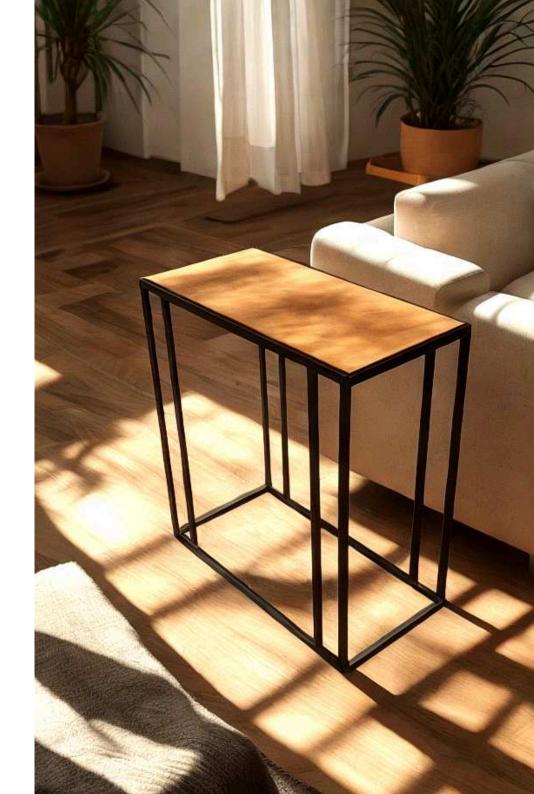

# Pavia Stools

The Pavia Stools by Simone Albani are crafted with a solid wooden frame, offering durability and natural warmth. Ideal for various settings, these stools effortlessly blend into rustic or modern spaces.