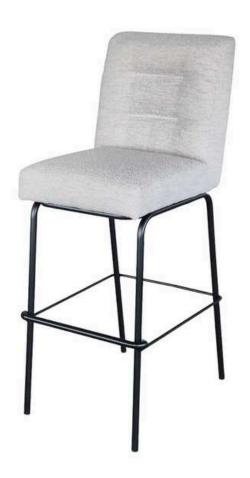

#### Sill Bar Bar Stools

The Sill Bar Stools offer a blend of industrial strength and modern design, with a metal frame available in Black Matt, Silver, Natural Grey, or Brass Painted finishes. These stools come in three height options, making them perfect for a variety of settings.

Durable and Stylish

These stools are ideal for both casual and formal environments, providing comfortable seating while enhancing the space with their contemporary look.

Dimensions:

Width: 51 cm / 20 in

Depth: 61 cm / 24 in