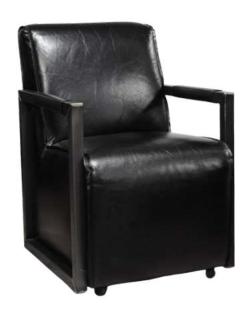

### Douglas Lounge Chairs

The Douglas chair showcases industrial design with an emphasis on craftsmanship and customization. Available with or without buttons, its metal frame is offered in Black Matt, Silver, Natural Grey, or Brass Painted finishes, while the upholstery is available in both leather and fabric. This chair blends modern styling with industrial influences, making it a versatile option for dining rooms, offices, or lounges.

Sophisticated Comfort Meets Durability

Engineered for everyday use, the Douglas chair provides an exceptional balance between style and comfort. Its plush upholstery ensures a cozy seating experience, while the robust metal frame guarantees longevity. Whether you're furnishing a contemporary dining room or a professional setting, the Douglas chair brings an industrial flair combined with luxurious comfort to any space.

Dimensions:

Width: 59 cm / 23.2 in Depth: 60 cm / 23.6 in Height: 84 cm / 33.1 in