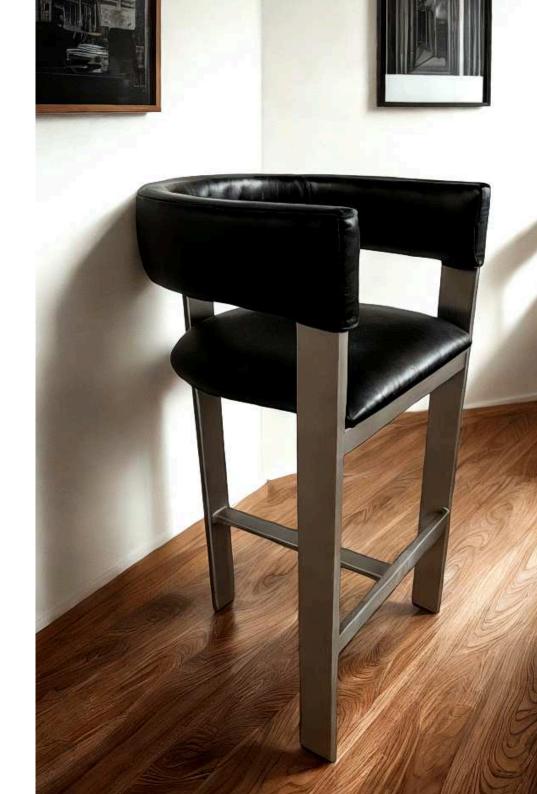

#### Manarola Counter

Bar Stools

The Manarola Counter chair is the elevated version of the classic dining chair, offering the same industrial design with a higher frame to suit counter seating. Choose from a variety of frame finishes, including Black Matt, Silver, Natural Grey, and Brass Painted, for a chic, modern look that fits your space perfectly.

Designed for Elevated Comfort

This counter-height chair is created for style-conscious spaces, combining Simone Albani's signature industrial aesthetic with superior comfort. The sturdy metal frame and leather seat ensure lasting durability, making it ideal for islands or high dining tables.

Dimensions:

Width: 57 cm / 22.4 in Depth: 45 cm / 17.7 in Height: 95 cm / 37.4 in