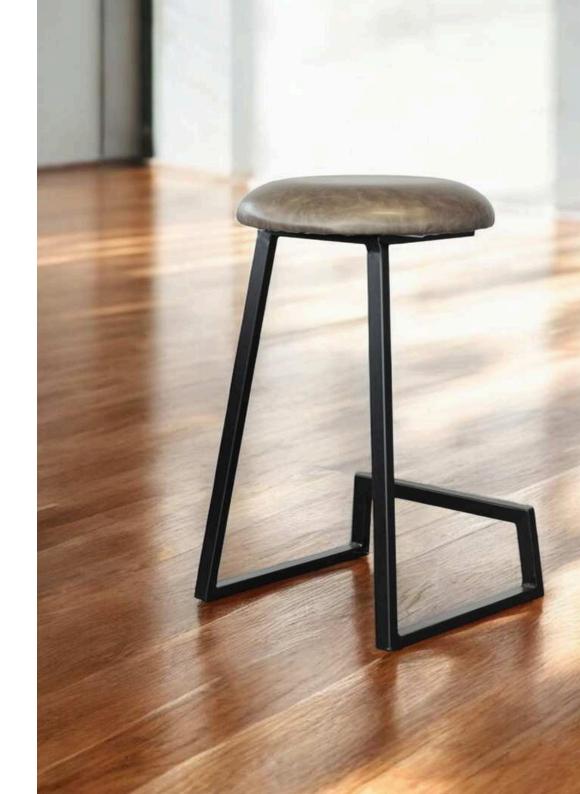

#### Sill Bar Bar Stools

The Sill Bar Stools offer a blend of industrial strength and modern design, with a metal frame available in Black Matt, Silver, Natural Grey, or Brass Painted finishes. These stools come in three height options, making them perfect for a variety of settings.

Durable and Stylish

These stools are ideal for both casual and formal environments, providing comfortable seating while enhancing the space with their contemporary look.

Dimensions:

Width: 51 cm / 20 in

Depth: 61 cm / 24 in