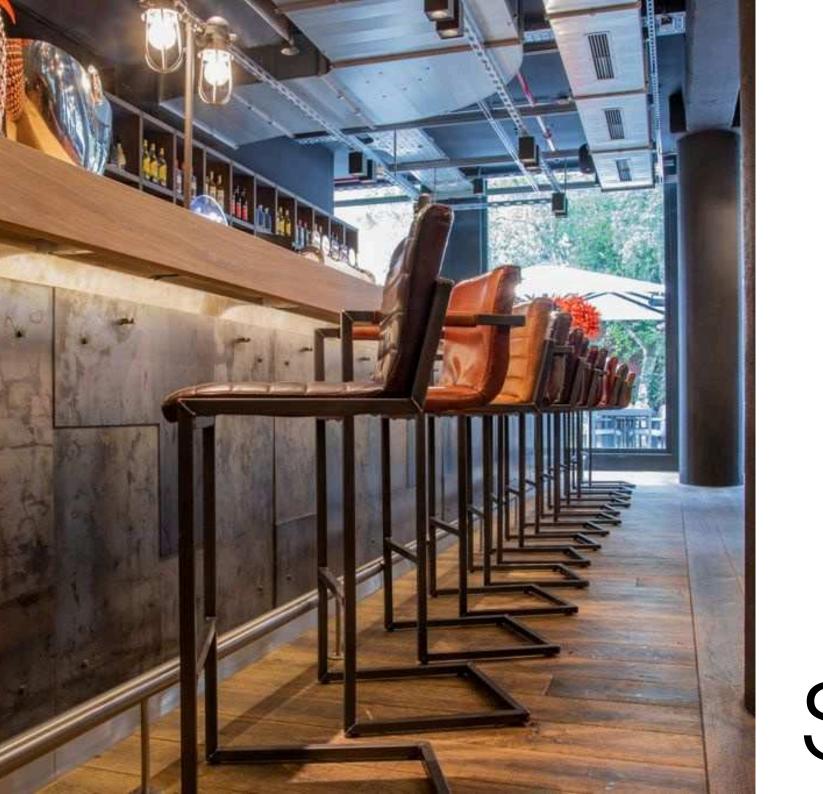

y, or Brass Painted finishes. Its clean lines and padded seat enhance any modern interior.

Sleek and Versatile

Designed for contemporary spaces, the Axel Lounge Chair provides a refined seating option that brings style and comfort to living rooms, lobbies, or lounges.

Dimensions:

Width: 62 cm / 24.4 in

Depth: 60 cm / 23.6 in

Height: 85 cm / 33.4 in



#### Arezzo Armchairs





Simone Albani's Arezzo Armchair boasts a sleek, modern metal frame available in Black Matt, Silver, Natural Grey, or Brass Painted finishes.

Minimalist Luxury

With its clean lines and sophisticated design, the Arezzo Armchair enhances contemporary interiors with its minimalist aesthetic and comfortable seating experience.

Dimensions:

Width: 64 cm / 25.1 in Depth: 70 cm / 27.5 in Height: 85 cm / 33.4 in





# Bar Stools

#### Sill Bar Bar Stools



The Sill Bar Stools offer a blend of industrial strength and modern design, with a metal frame available in Black Matt, Silver, Natural Grey, or Brass Painted finishes. These stools come in three height options, making them perfect for a variety of settings.

Durable and Stylish

These stools are ideal for both casual and formal environments, providing comfortable seating while enhancing the space with their contemporary look.

Dimensions:

Width: 51 cm / 20 in

Depth: 61 cm / 24 in



#### Laura Bar

Bar Stools





The Laura Bar Stools feature a stylish metal frame that is both sturdy and visually appealing. With finish options including Black Matt, Silver, Natural Grey, or Brass Painted, these stools are perfect for both modern homes and comme