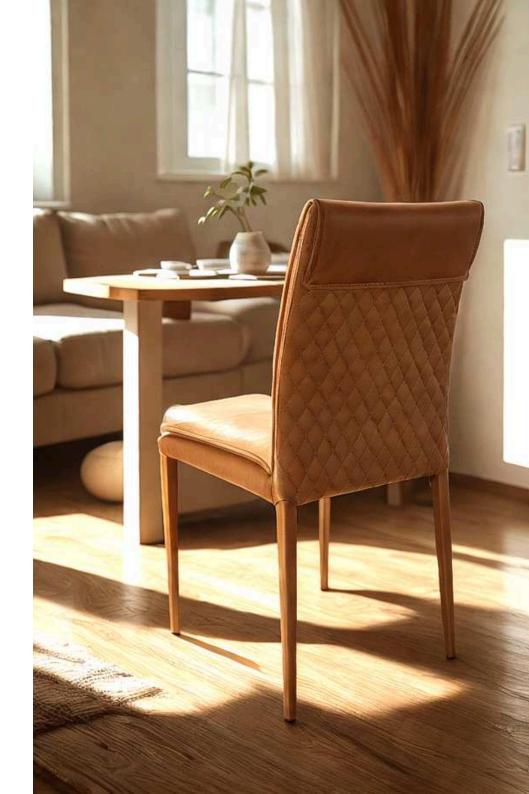

### Arad Dining Chairs

The Arad chair from Simone Albani blends industrial style with versatile functionality. Available with or without arms, it features a metal frame in your choice of Black Matt, Silver, Natural Grey, or Brass Painted finishes. Upholstered in either leather or fabric, the chair boasts a clean and ergonomic design that makes it ideal for modern interiors, whether in dining rooms or office spaces.

Built for Style and Lasting Comfort

Crafted with attention to both form and function, the Arad chair is designed to provide enduring comfort and elevate the look of any room. The generously padded seat and durable frame ensure it stands up to daily use while maintaining its sleek appearance. Whether you opt for it in your living room, workspace, or dining area, this chair promises a sophisticated blend of industrial charm and luxurious comfort.

Dimensions: Width: 55 cm / 21.7 in Depth: 65 cm / 25.6 in Height: 85 cm / 33.5 in