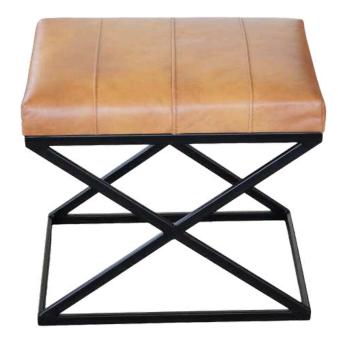

### Douglas Lounge Chairs

The Douglas chair showcases industrial design with an emphasis on craftsmanship and customization. Available with or without buttons, its metal frame is offered in Black Matt, Silver, Natural Grey, or Brass Painted finishes, while the upholstery is available in both leather and fabric. This chair blends modern styling with industrial influences, making it a versatile option for dining rooms, offices, or lounges.

Sophisticated Comfort Meets Durability

Engineered for everyday use, the Douglas chair provides an exceptional balance between style and comfort. Its plush upholstery ensures a cozy seating experience, while the robust metal frame guarantees longevity. Whether you're furnishing a contemporary dining room or a professional setting, the Douglas chair brings an industrial flair combined with luxurious comfort to any space.

Dimensions:

Width: 59 cm / 23.2 in Depth: 60 cm / 23.6 in Height: 84 cm / 33.1 in