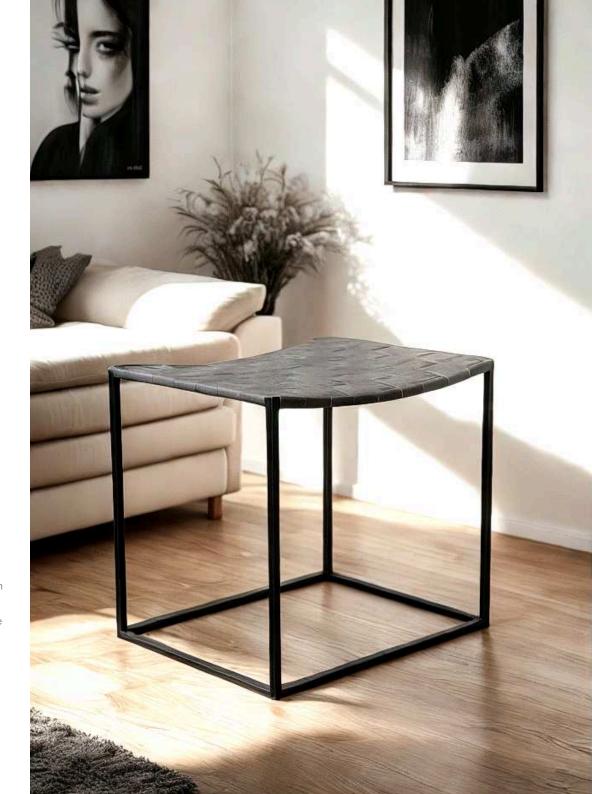

iece in lounges, living rooms, or reception areas.

Dimensions:

Width: 94 cm / 37 in
Depth: 94 cm / 37 in
Height: 94 cm / 37 in





Stools & Side Tables

### Manarola

Stools



Simone Albani's Manarola Stools feature a sleek metal frame that's available in four luxurious finishes: Black Matt, Silver, Natural Grey, and Brass Painted. These stools are designed to fit seamlessly into any kitchen or bar area, bringing a touch of modern sophistication.

Contemporary Simplicity

With a focus on minimalist design, the Manarola Stool combines functionality with understated elegance. Its compact size and clean lines make it a perfect choice for spaces where you want to add seating without overwhelming the decor. Dimensions:

Width: 55 cm / 21.6 in Depth: 40 cm / 15.7 in Height: 85 cm / 33.4 in



# Pavia Stools







The Pavia Stools by Simone Albani are crafted with a solid wooden frame, offering durability and natural warmth. Ideal for various settings, these stools effortlessly blend into rustic or modern spaces.

Simple and Versatile

Compact and sturdy, the Pavia Stools provide a reliable seating option that's perfect for small spaces. Their subtle design makes them easy to pair with a range of styles, from country chic to minimalist interiors.

Dimensions:

Width: 55 cm / 21.6 in Depth: 55 cm / 21.6 in Height: 35 cm / 13.7 in



#### Imola Stools





The Imola Stools by Simone Albani combine a minimalist design with the warmth of a wooden frame. These stools are perfect for casual seating in dining rooms, cafes, or living spaces.

Natural Charm

Blending rustic charm with