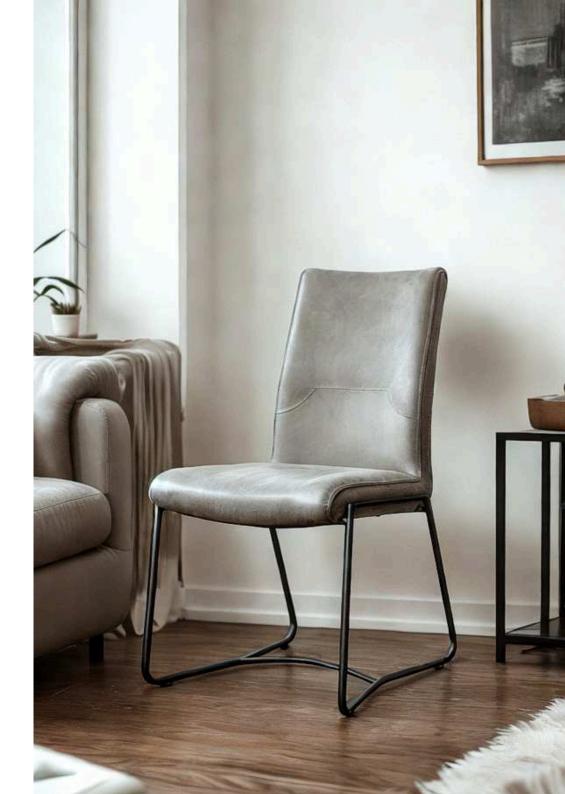

#### Olli Dining Chairs

The Olli chair by Simone Albani combines sleek industrial design with modern elegance. Available with or without arms, the metal frame can be finished in Black Matt, Silver, Natural Grey, or Brass Painted. Choose between leather or fabric upholstery for a personalized seating experience. This chair is perfect for any space, from dining rooms to work areas.

Exceptional Comfort with Timeless Durability

The Olli chair is engineered to blend comfort with lasting durability. Featuring a well-padded seat and high-quality craftsmanship, it ensures long-term support without sacrificing aesthetics. Its strong industrial design is matched with luxurious finishes, making it a versatile choice for both residential and commercial spaces. The customizable frame options provide a unique touch to suit your individual style.

Dimensions: