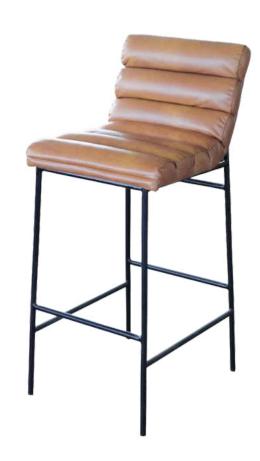

#### Sill Bar Bar Stools

The Sill Bar Stools offer a blend of industrial strength and modern design, with a metal frame available in Black Matt, Silver, Natural Grey, or Brass Painted finishes. These stools come in three height options, making them perfect for a variety of settings.

Durable and Stylish

These stools are ideal for both casual and formal environments, providing comfortable seating while enhancing the space with their contemporary look.

Dimensions:

Width: 51 cm / 20 in

Depth: 61 cm / 24 in