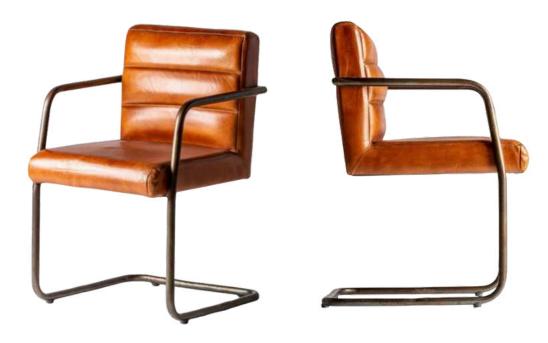

### Arad Dining Chairs

The Arad chair from Simone Albani blends industrial style with versatile functionality. Available with or without arms, it features a metal frame in your choice of Black Matt, Silver, Natural Grey, or Brass Painted finishes. Upholstered in either leather or fabric, the chair boasts a clean and ergonomic design that makes it ideal for modern interiors, whether in dining rooms or office spaces.

Built for Style and Lasting Comfort

Crafted with attention to both form and function, the Arad chair is designed to provide enduring comfort and elevate the look of any room. The generously padded seat and durable frame ensure it stands up to daily use while maintaining its sleek appearance. Whether you opt for it in your living room, workspace, or dining area, this chair promises a sophisticated blend of industrial charm and luxurious comfort.

Dimensions: Width: 55 cm / 21.7 in Depth: 65 cm / 25.6 in Height: 85 cm / 33.5 in