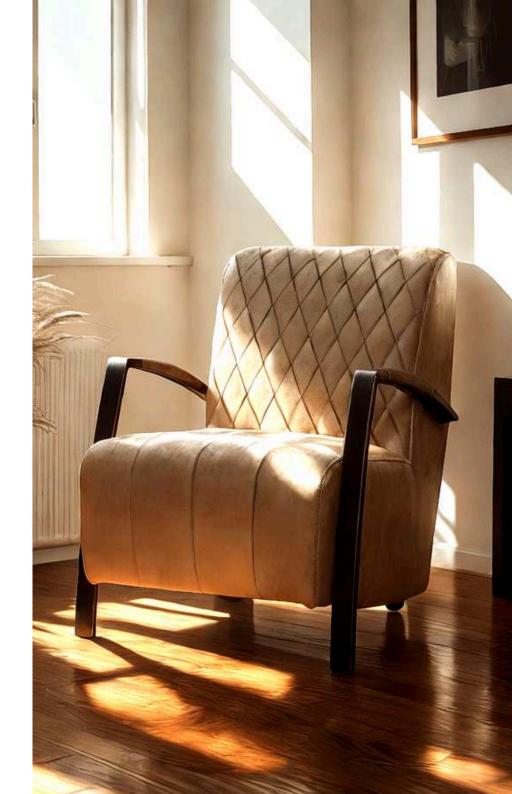

## Vegas Lounge Chairs

The Vegas chair stands out for its sleek industrial design and high level of customization. Available with or without arms, it boasts a metal frame in Black Matt, Silver, Natural Grey, or Brass Painted, paired with leather or fabric upholstery to suit your taste and décor.

Elegant Design Meets Practicality

Vegas is designed for those who appreciate both form and function. Its well-cushioned seat ensures all-day comfort, while the sturdy metal frame offers durability for years to come. The chair's industrial aesthetic, paired with high-quality finishes, makes it a stylish and practical choice for any interior.

Dimensions:

Width: 57 cm / 22.4 in Depth: 62 cm / 24.4 in Height: 85 cm / 33.5 in