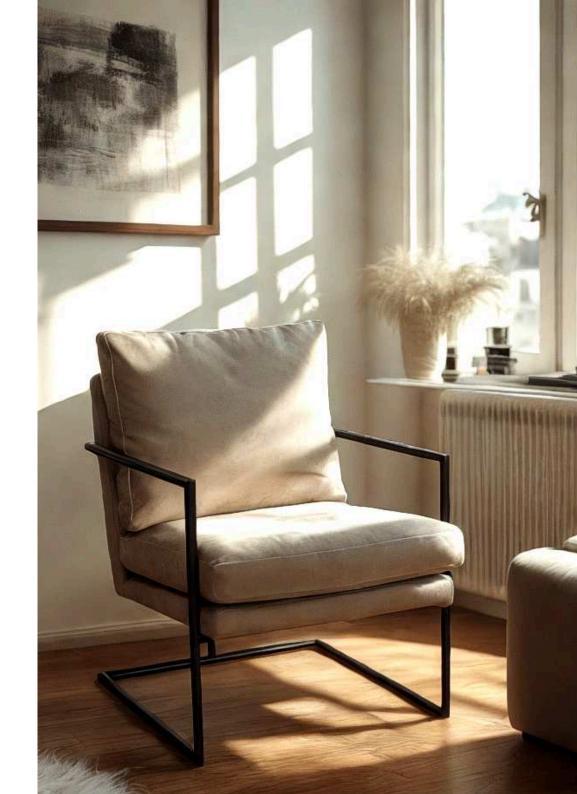

#### Floor Lounge Chair

The Floor lounge chair combines a modern industrial aesthetic with relaxation-focused design. Its customizable metal frame is available in Black Matt, Silver, Natural Grey, or Brass Painted finishes.

Modern and Comfortable

With its spacious design and well-padded seat, the Floor lounge chair offers both style and comfort. Ideal for living rooms, offices, or contemporary lounges, it brings a chic, laid-back vibe to any space.

Dimensions:

Width: 67 cm / 26.3 in Depth: 72 cm / 28.3 in Height: 76 cm / 29.9 in