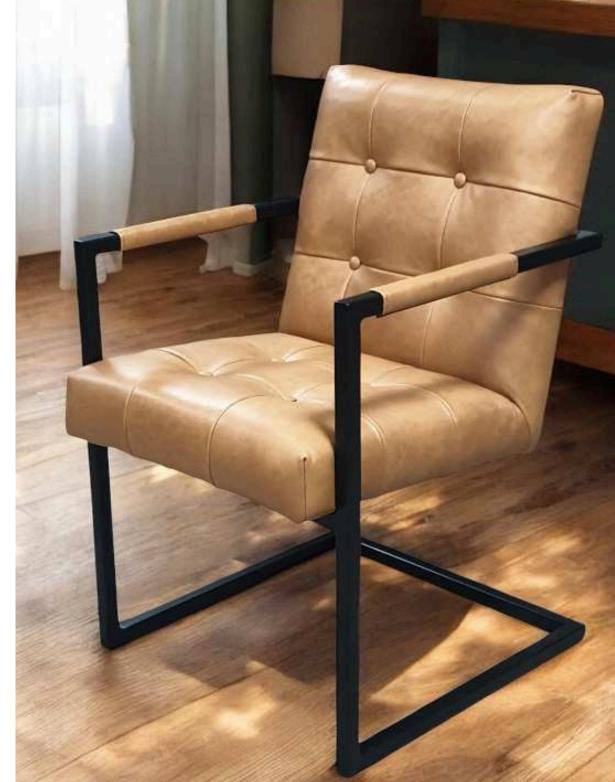

### Douglas Lounge Chairs

The Douglas chair showcases industrial design with an emphasis on craftsmanship and customization. Available with or without buttons, its metal frame is offered in Black Matt, Silver, Natural Grey, or Brass Painted finishes, while the upholstery is available in both leather and fabric. This chair blends modern styling with industrial influences, making it a versatile option for dining rooms, offices, or lounges.

Sophisticated Comfort Meets Durability

Engineered for everyday use, the Douglas chair provides an exceptional balance between style and comfort. Its plush upholstery ensures a cozy seating experience, while the robust metal frame guarantees longevity. Whether you're furnishing a contemporary dining room or a professional setting, the Douglas chair brings an industrial flair combined with luxurious comfort to any space.

Dimensions:

Width: 59 cm / 23.2 in Depth: 60 cm / 23.6 in Height: 84 cm / 33.1 in