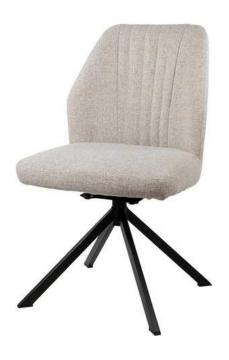

### Arad Dining Chairs

The Arad chair from Simone Albani blends industrial style with versatile functionality. Available with or without arms, it features a metal frame in your choice of Black Matt, Silver, Natural Grey, or Brass Painted finishes. Upholstered in either leather or fabric, the chair boasts a clean and ergonomic design that makes it ideal for modern interiors, whether in dining rooms or office spaces.

Built for Style and Lasting Comfort

Crafted with attention to both form and function, the Arad chair is designed to provide enduring comfort and elevate the look of any room. The generously padded seat and durable frame ensure it stands up to daily use while maintaining its sleek appearance. Whether you opt for it in your living room, workspace, or dining area, this chair promises a sophisticated blend of industrial charm and luxurious comfort.

Dimensions: Width: 55 cm / 21.7 in Depth: 65 cm / 25.6 in Height: 85 cm / 33.5 in