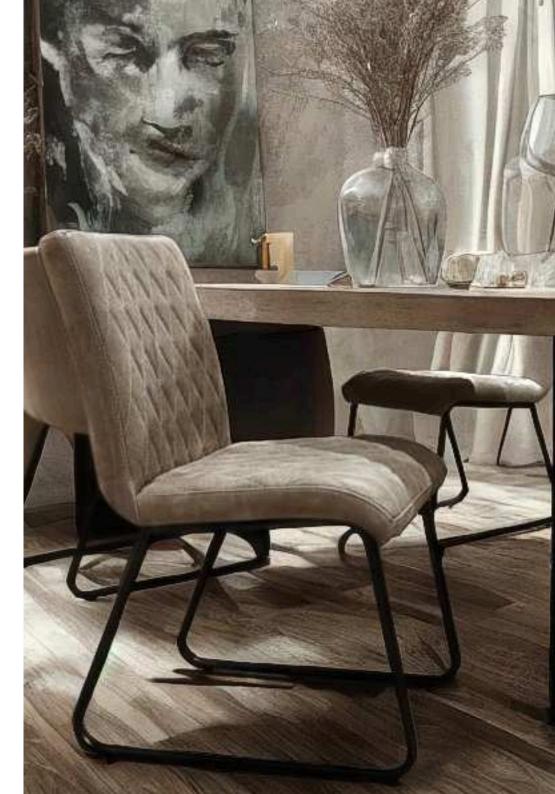

### Arad Dining Chairs

The Arad chair from Simone Albani blends industrial style with versatile functionality. Available with or without arms, it features a metal frame in your choice of Black Matt, Silver, Natural Grey, or Brass Painted finishes. Upholstered in either leather or fabric, the chair boasts a clean and ergonomic design that makes it ideal for modern interiors, whether in dining rooms or office spaces.

Built for Style and Lasting Comfort

Crafted with attention to both form and function, the Arad chair is designed to provide enduring comfort and elevate the look of any room. The generously padded seat and durable frame ensure it stands up to daily use while maintaining its sleek appearance. Whether you opt for it in your living room, workspace, or dining area, this chair promises a sophisticated blend of industrial charm and luxurious comfort.

Dimensions: Width: 55 cm / 21.7 in Depth: 65 cm / 25.6 in Height: 85 cm / 33.5 in