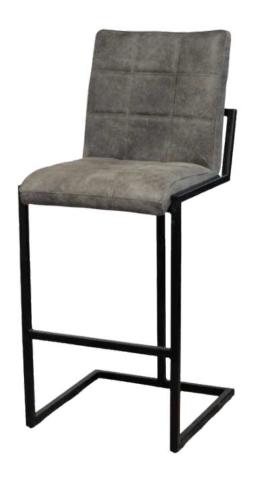

#### Sill Bar Bar Stools

The Sill Bar Stools offer a blend of industrial strength and modern design, with a metal frame available in Black Matt, Silver, Natural Grey, or Brass Painted finishes. These stools come in three height options, making them perfect for a variety of settings.

Durable and Stylish

These stools are ideal for both casual and formal environments, providing comfortable seating while enhancing the space with their contemporary look.

Dimensions:

Width: 51 cm / 20 in

Depth: 61 cm / 24 in