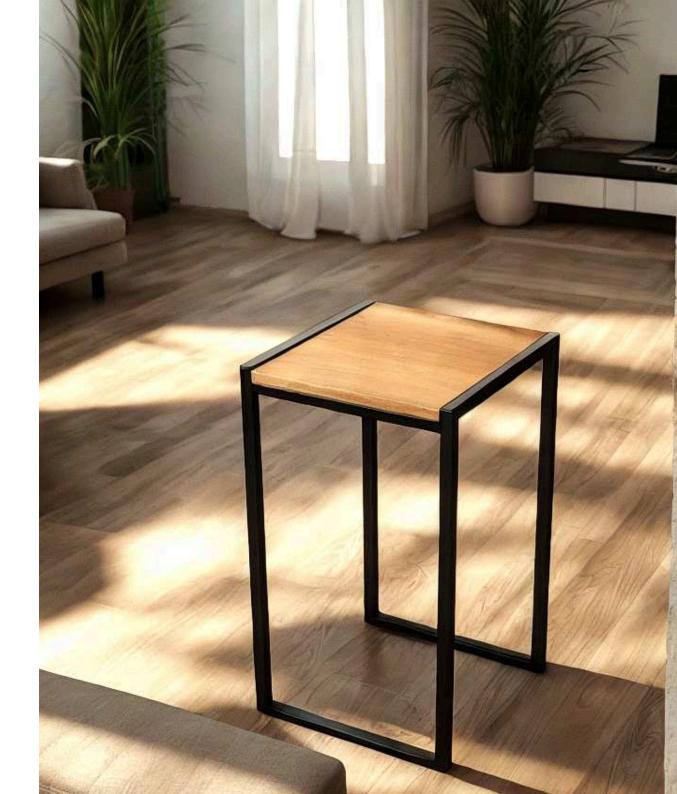

lement in contrast to sleek metal designs. Perfect for homes aiming for a balance between modern and natural aesthetics.

Warmth and Sophistication

This lounge table adds a natural touch to any room while maintaining a chic, contemporary feel.

Dimensions:

Width: 48 cm / 18.8 in Depth: 39 cm / 15.3 in Height: 40 cm / 15.7 in



#### Skorn Lounge Tables



The Skorn Lounge Table by Simone Albani is a refined piece featuring a metal frame with finish options of Black Matt, Silver, Natural Grey, or Brass Painted. This table is ideal for lounges, bedrooms, or living rooms where modern simplicity reigns.

Sleek and Sophisticated

Its clean lines and versatile design make it a must-have for contemporary spaces. Dimensions:

Width: 45 cm / 17.7 in

Depth: 45 cm / 17.7 in Height: 60 cm / 23 in





Benches

### Noll Bench

Bench



Simone Albani's Noll Bench brings both style and comfort to any space, featuring a sturdy metal frame available in various finishes. This bench is ideal for hallways, entryways, or outdoor seating.

Flexible Seating

Available in a wide range of sizes, this bench adapts to both compact and spacious settings, making it a versatile seating option. Dimensions:

Width: 86-366 cm / 32.6-144 in

Depth: 65 cm / 25.5 in

Height: 85 cm / 33.4 in



## Olli Bench

Bench



The Olli Bench from Simone Albani is a sleek and functional piece with a metal frame available in various finishes. Its versatile design suits a variety of spaces, from living rooms to outdoor terraces.

Timeless Design

Its simple, clean lines make it a stylish and practical choice for modern