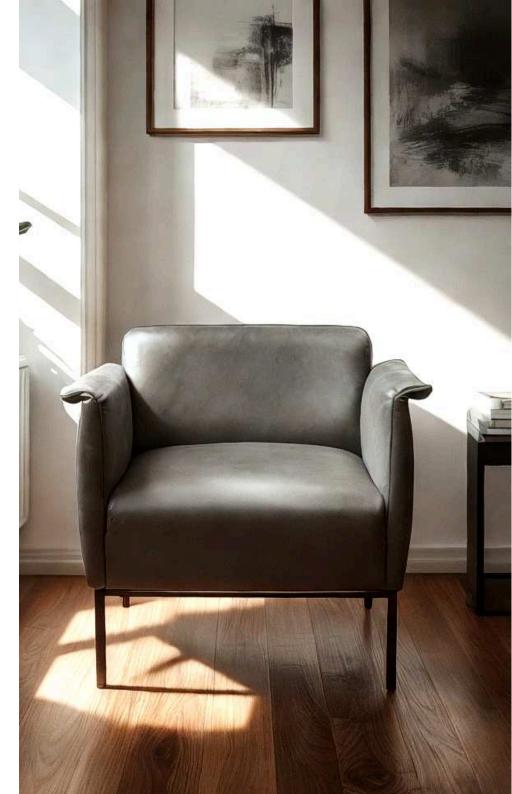

### Arad Dining Chairs

The Arad chair from Simone Albani blends industrial style with versatile functionality. Available with or without arms, it features a metal frame in your choice of Black Matt, Silver, Natural Grey, or Brass Painted finishes. Upholstered in either leather or fabric, the chair boasts a clean and ergonomic design that makes it ideal for modern interiors, whether in dining rooms or office spaces.

Built for Style and Lasting Comfort

Crafted with attention to both form and function, the Arad chair is designed to provide enduring comfort and elevate the look of any room. The generously padded seat and durable frame ensure it stands up to daily use while maintaining its sleek appearance. Whether you opt for it in your living room, workspace, or dining area, this chair promises a sophisticated blend of industrial charm and luxurious comfort.

Dimensions: Width: 55 cm / 21.7 in Depth: 65 cm / 25.6 in Height: 85 cm / 33.5 in