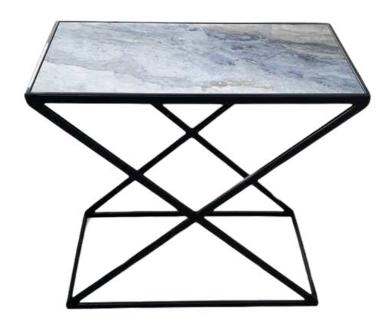

### Manarola

Stools

Simone Albani's Manarola Stools feature a sleek metal frame that's available in four luxurious finishes: Black Matt, Silver, Natural Grey, and Brass Painted. These stools are designed to fit seamlessly into any kitchen or bar area, bringing a touch of modern sophistication.

Contemporary Simplicity

With a focus on minimalist design, the Manarola Stool combines functionality with understated elegance. Its compact size and clean lines make it a perfect choice for spaces where you want to add seating without overwhelming the decor. Dimensions:

Width: 55 cm / 21.6 in Depth: 40 cm / 15.7 in Height: 85 cm / 33.4 in