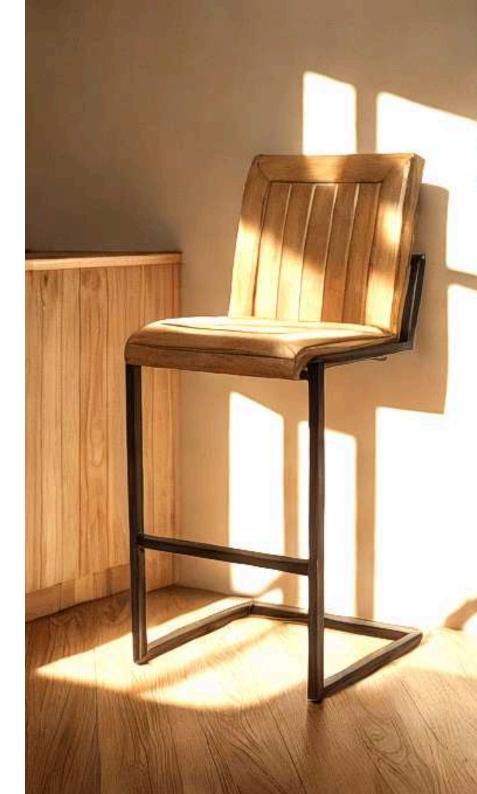

# Scott Dining Chairs

The Scott dining chair combines the warmth of a wooden frame with an elegant and minimalist design. This chair brings a touch of nature into your space while maintaining the Simone Albani brand's modern aesthetic.

Durable and Comfortable Seating

Featuring a wooden frame for natural elegance, the Scott chair ensures durability and comfort. Its sleek, ergonomic design makes it a practical yet stylish addition to any dining area.

Dimensions:

Width: 53 cm / 20.8 in

Depth: 62 cm / 24.4 in

Height: 90 cm / 35.4 in