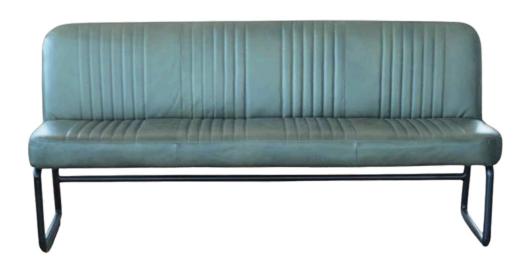

### Arad Dining Chairs

The Arad chair from Simone Albani blends industrial style with versatile functionality. Available with or without arms, it features a metal frame in your choice of Black Matt, Silver, Natural Grey, or Brass Painted finishes. Upholstered in either leather or fabric, the chair boasts a clean and ergonomic design that makes it ideal for modern interiors, whether in dining rooms or office spaces.

Built for Style and Lasting Comfort

Crafted with attention to both form and function, the Arad chair is designed to provide enduring comfort and elevate the look of any room. The generously padded seat and durable frame ensure it stands up to daily use while maintaining its sleek appearance. Whether you opt for it in your living room, workspace, or dining area, this chair promises a sophisticated blend of industrial charm and luxurious comfort.

Dimensions: Width: 55 cm / 21.7 in Depth: 65 cm / 25.6 in Height: 85 cm / 33.5 in