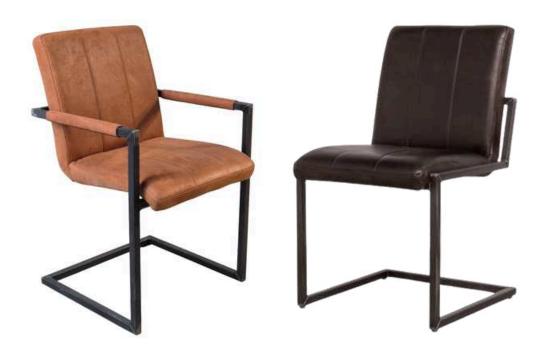

### Arad Dining Chairs

The Arad chair from Simone Albani blends industrial style with versatile functionality. Available with or without arms, it features a metal frame in your choice of Black Matt, Silver, Natural Grey, or Brass Painted finishes. Upholstered in either leather or fabric, the chair boasts a clean and ergonomic design that makes it ideal for modern interiors, whether in dining rooms or office spaces.

Built for Style and Lasting Comfort

Crafted with attention to both form and function, the Arad chair is designed to provide enduring comfort and elevate the look of any room. The generously padded seat and durable frame ensure it stands up to daily use while maintaining its sleek appearance. Whether you opt for it in your living room, workspace, or dining area, this chair promises a sophisticated blend of industrial charm and luxurious comfort.

Dimensions: Width: 55 cm / 21.7 in Depth: 65 cm / 25.6 in Height: 85 cm / 33.5 in