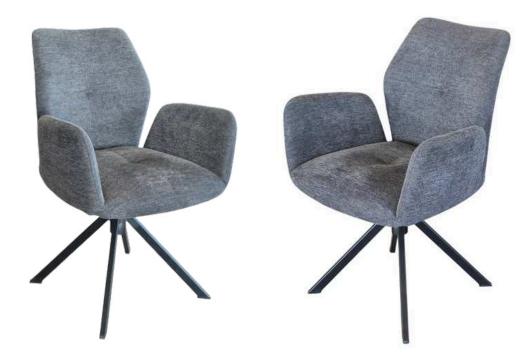

# Ana Dining Chairs

The Ana chair offers a bold industrial look with customizable options. Available with or without arms and in both fixed or turning variants, it is designed with a metal frame in Black Matt, Silver, Natural Grey, or Brass Painted finishes. The chair can be upholstered in leather or fabric, and its streamlined profile makes it a perfect addition to contemporary spaces.

Designed for Long-Lasting Elegance

With a focus on both comfort and style, the Ana chair is a versatile addition to any modern interior. Its carefully cushioned seat offers great support, while the solid metal frame guarantees stability and durability over time. The refined industrial design pairs effortlessly with various décor styles, ensuring this chair remains a standout feature in any setting.

Dimensions:

Width: 57 cm / 22.4 in Depth: 63 cm / 24.8 in Height: 92 cm / 36.2 in