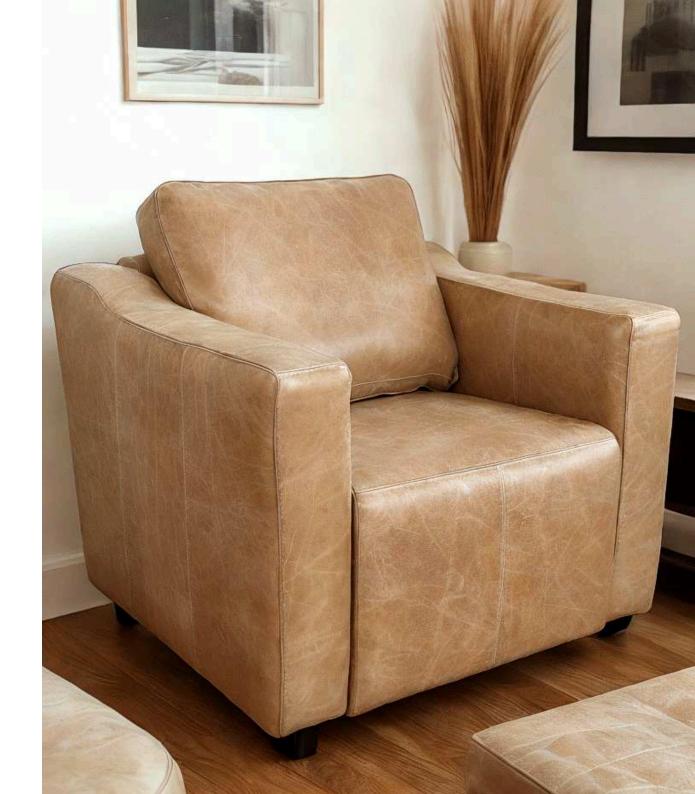

### Arad Dining Chairs

The Arad chair from Simone Albani blends industrial style with versatile functionality. Available with or without arms, it features a metal frame in your choice of Black Matt, Silver, Natural Grey, or Brass Painted finishes. Upholstered in either leather or fabric, the chair boasts a clean and ergonomic design that makes it ideal for modern interiors, whether in dining rooms or office spaces.

Built for Style and Lasting Comfort

Crafted with attention to both form and function, the Arad chair is designed to provide enduring comfort and elevate the look of any room. The generously padded seat and durable frame ensure it stands up to daily use while maintaining its sleek appearance. Whether you opt for it in your living room, workspace, or dining area, this chair promises a sophisticated blend of industrial charm and luxurious comfort.

Dimensions: Width: 55 cm / 21.7 in Depth: 65 cm / 25.6 in Height: 85 cm / 33.5 in