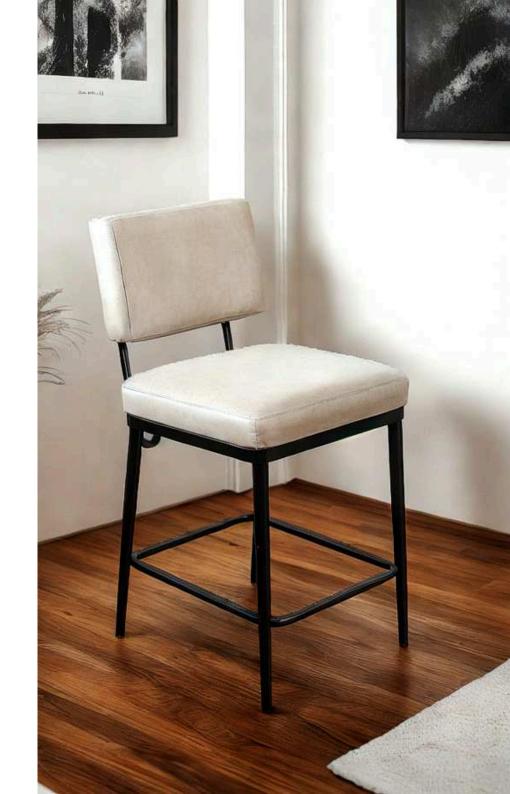

#### Manarola Counter

Bar Stools

The Manarola Counter chair is the elevated version of the classic dining chair, offering the same industrial design with a higher frame to suit counter seating. Choose from a variety of frame finishes, including Black Matt, Silver, Natural Grey, and Brass Painted, for a chic, modern look that fits your space perfectly.

Designed for Elevated Comfort

This counter-height chair is created for style-conscious spaces, combining Simone Albani's signature industrial aesthetic with superior comfort. The sturdy metal frame and leather seat ensure lasting durability, making it ideal for islands or high dining tables.

Dimensions:

Width: 57 cm / 22.4 in Depth: 45 cm / 17.7 in Height: 95 cm / 37.4 in