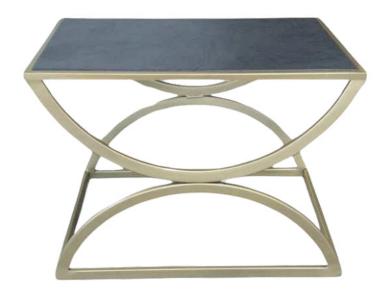

# Pavia Stools

The Pavia Stools by Simone Albani are crafted with a solid wooden frame, offering durability and natural warmth. Ideal for various settings, these stools effortlessly blend into rustic or modern spaces.