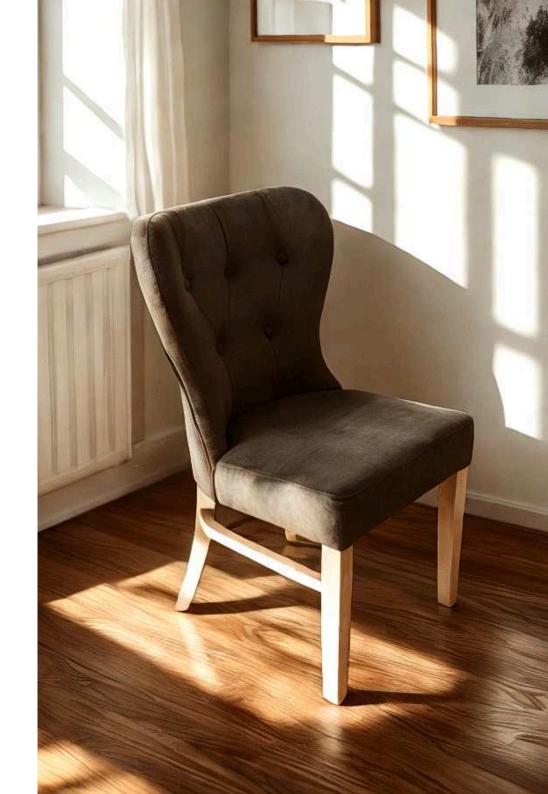

# Scott Dining Chairs

The Scott dining chair combines the warmth of a wooden frame with an elegant and minimalist design. This chair brings a touch of nature into your space while maintaining the Simone Albani brand's modern aesthetic.

Durable and Comfortable Seating

Featuring a wooden frame for natural elegance, the Scott chair ensures durability and comfort. Its sleek, ergonomic design makes it a practical yet stylish addition to any dining area.

Dimensions:

Width: 53 cm / 20.8 in

Depth: 62 cm / 24.4 in

Height: 90 cm / 35.4 in