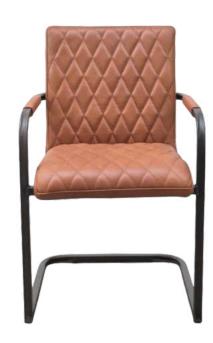

### Douglas Lounge Chairs

The Douglas chair showcases industrial design with an emphasis on craftsmanship and customization. Available with or without buttons, its metal frame is offered in Black Matt, Silver, Natural Grey, or Brass Painted finishes, while the upholstery is available in both leather and fabric. This chair blends modern styling with industrial influences, making it a versatile option for dining rooms, offices, or lounges.

Sophisticated Comfort Meets Durability

Engineered for everyday use, the Douglas chair provides an exceptional balance between style and comfort. Its plush upholstery ensures a cozy seating experience, while the robust metal frame guarantees longevity. Whether you're furnishing a contemporary dining room or a professional setting, the Douglas chair brings an industrial flair combined with luxurious comfort to any space.

Dimensions:

Width: 59 cm / 23.2 in Depth: 60 cm / 23.6 in Height: 84 cm / 33.1 in