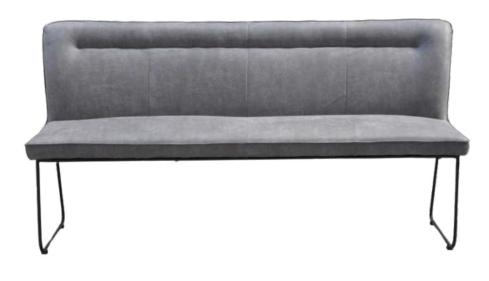

### Arad Dining Chairs

The Arad chair from Simone Albani blends industrial style with versatile functionality. Available with or without arms, it features a metal frame in your choice of Black Matt, Silver, Natural Grey, or Brass Painted finishes. Upholstered in either leather or fabric, the chair boasts a clean and ergonomic design that makes it ideal for modern interiors, whether in dining rooms or office spaces.

Built for Style and Lasting Comfort

Crafted with attention to both form and function, the Arad chair is designed to provide enduring comfort and elevate the look of any room. The generously padded seat and durable frame ensure it stands up to daily use while maintaining its sleek appearance. Whether you opt for it in your living room, workspace, or dining area, this chair promises a sophisticated blend of industrial charm and luxurious comfort.

Dimensions: Width: 55 cm / 21.7 in Depth: 65 cm / 25.6 in Height: 85 cm / 33.5 in