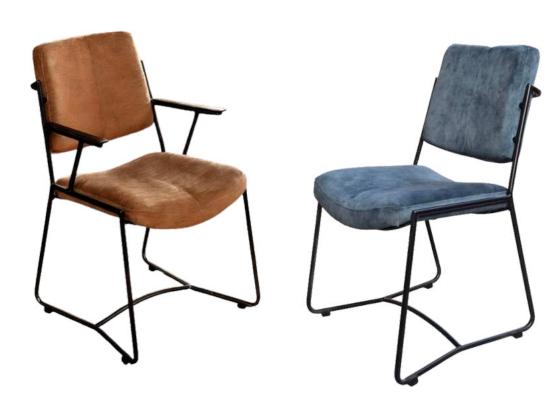

#### Olli Dining Chairs

The Olli chair by Simone Albani combines sleek industrial design with modern elegance. Available with or without arms, the metal frame can be finished in Black Matt, Silver, Natural Grey, or Brass Painted. Choose between leather or fabric upholstery for a personalized seating experience. This chair is perfect for any space, from dining rooms to work areas.

Exceptional Comfort with Timeless Durability

The Olli chair is engineered to blend comfort with lasting durability. Featuring a well-padded seat and high-quality craftsmanship, it ensures long-term support without sacrificing aesthetics. Its strong industrial design is matched with luxurious finishes, making it a versatile choice for both residential and commercial spaces. The customizable frame options provide a unique touch to suit your individual style.

Dimensions: