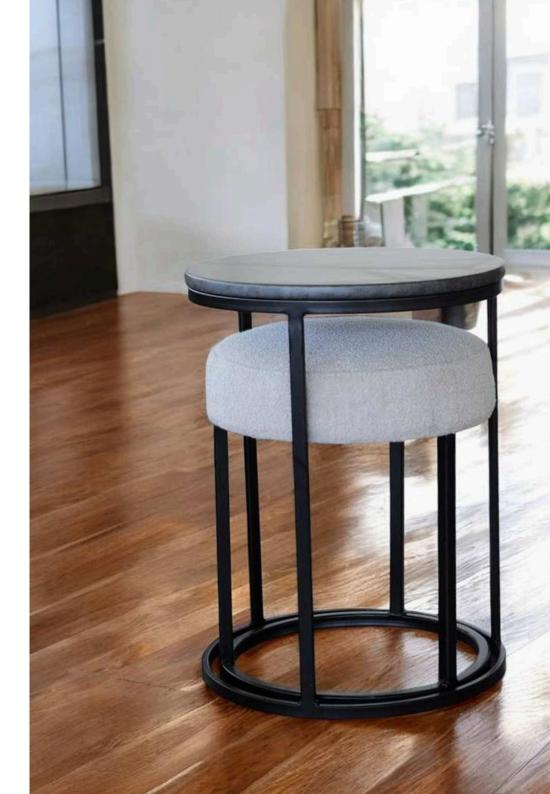

### Manarola

Stools

Simone Albani's Manarola Stools feature a sleek metal frame that's available in four luxurious finishes: Black Matt, Silver, Natural Grey, and Brass Painted. These stools are designed to fit seamlessly into any kitchen or bar area, bringing a touch of modern sophistication.

Contemporary Simplicity

With a focus on minimalist design, the Manarola Stool combines functionality with understated elegance. Its compact size and clean lines make it a perfect choice for spaces where you want to add seating without overwhelming the decor. Dimensions:

Width: 55 cm / 21.6 in Depth: 40 cm / 15.7 in Height: 85 cm / 33.4 in