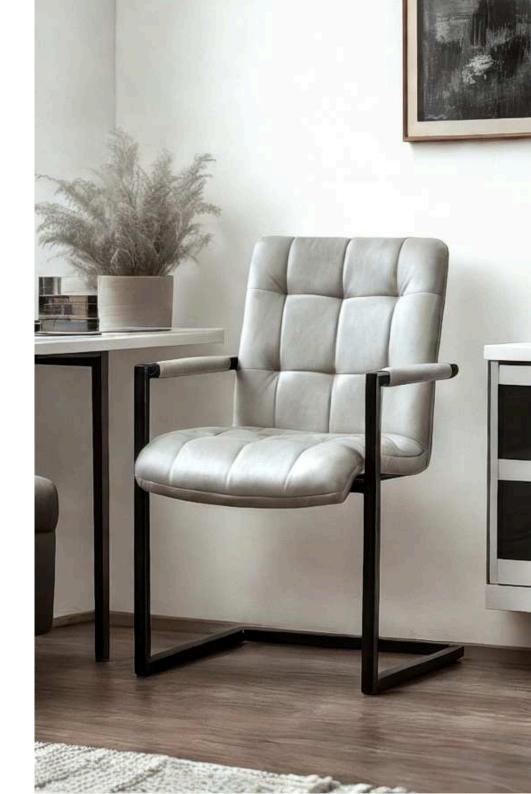

### Arad Dining Chairs

The Arad chair from Simone Albani blends industrial style with versatile functionality. Available with or without arms, it features a metal frame in your choice of Black Matt, Silver, Natural Grey, or Brass Painted finishes. Upholstered in either leather or fabric, the chair boasts a clean and ergonomic design that makes it ideal for modern interiors, whether in dining rooms or office spaces.

Built for Style and Lasting Comfort

Crafted with attention to both form and function, the Arad chair is designed to provide enduring comfort and elevate the look of any room. The generously padded seat and durable frame ensure it stands up to daily use while maintaining its sleek appearance. Whether you opt for it in your living room, workspace, or dining area, this chair promises a sophisticated blend of industrial charm and luxurious comfort.

Dimensions: Width: 55 cm / 21.7 in Depth: 65 cm / 25.6 in Height: 85 cm / 33.5 in