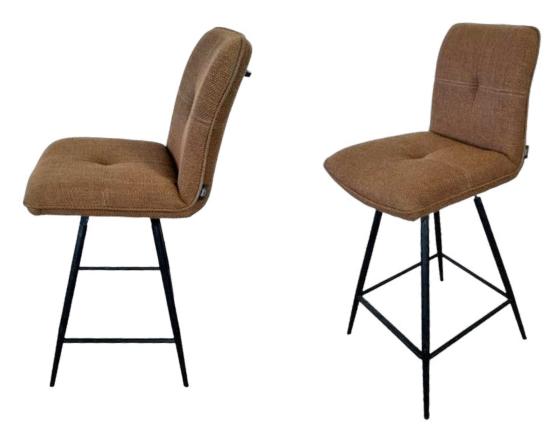

#### Sill Bar Bar Stools

The Sill Bar Stools offer a blend of industrial strength and modern design, with a metal frame available in Black Matt, Silver, Natural Grey, or Brass Painted finishes. These stools come in three height options, making them perfect for a variety of settings.

Durable and Stylish

These stools are ideal for both casual and formal environments, providing comfortable seating while enhancing the space with their contemporary look.

Dimensions:

Width: 51 cm / 20 in

Depth: 61 cm / 24 in