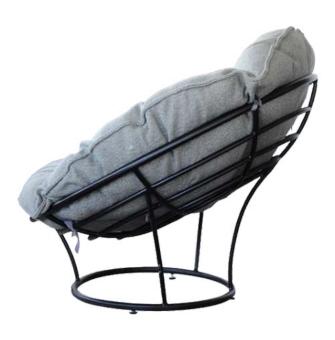

n multiple finishes: Black Matt, Silver, Natural Grey, or Brass Painted. Perfect for contemporary spaces, the Montana Lounge Chair seamlessly combines elegance with comfort, offering a refined urban aesthetic. Dimensions:

771cm W x 82cm D x 88cm H 27.9 inch x 32.2 inch x 34.6 inch



#### Felice Armchairs



Simone Albani's Felice Armchair is a contemporary seating option that balances style with comfort, featuring a customizable metal frame in Black Matt, Silver, Natural Grey, or Brass Painted finishes. Elegant and Comfortable

With its minimalist design and well-padded seat, the Felice Armchair is perfect for modern living spaces or offices looking to combine form and function.

Dimensions:

Width: 95 cm / 37.4 in Depth: 84 cm / 33 in Height: 76 cm / 29.9 in



### Venera Lounge Chair



The Venera Lounge Chair by Simone Albani offers a spacious design and modern style with a customizable metal frame, available in Black Matt, Silver, Natural Grey, or Brass Painted finishes. Bold and Comfortable

This lounge chair is designed for those who seek comfort without compromising on style, making it a standout piece in lounges, living rooms, or reception areas.

Dimensions:

Width: 94 cm / 37 in
Depth: 94 cm / 37 in
Height: 94 cm / 37 in





Stools & Side Tables

### Manarola

Stools



Simone Albani's Manarola Stools feature a sleek metal frame that's available in four luxurious finishes: Black Matt, Silver, Natural Grey, and Brass Painted. These stools are designed to fit seamlessly into any kitchen or bar area, bringing a touch of modern sophistication.

Contemporary Simplic