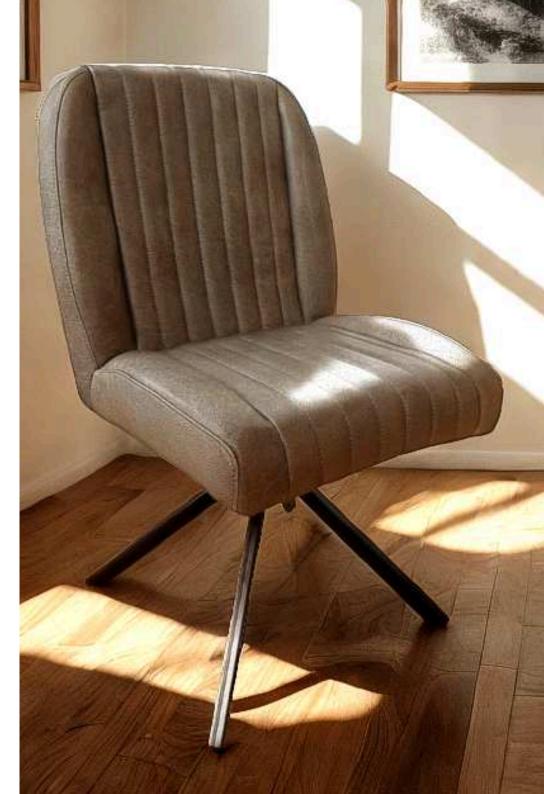

## Ana Marie

Dining Chairs

The Ana Marie chair embodies a timeless industrial aesthetic with options for customization. Available with or without arms and in both fixed or turning designs, the chair features a durable metal frame available in Black Matt, Silver, Natural Grey, or Brass Painted. Its upholstery options include leather or fabric, giving you flexibility in design while ensuring lasting comfort.

#### Crafted for Comfort and Lasting Appeal

The Ana Marie chair combines sturdy construction with superior comfort. Whether it's used in a professional space or a cozy comer of your home, this chair is built to endure daily wear while offering a modern, stylish look. Its ergonomic design is complemented by high-quality finishes that provide both visual and physical comfort, making it a versatile piece for any room.

Dimensions:

Width: 57 cm / 22.4 in Depth: 63 cm / 24.8 in Height: 92 cm / 36.2 in