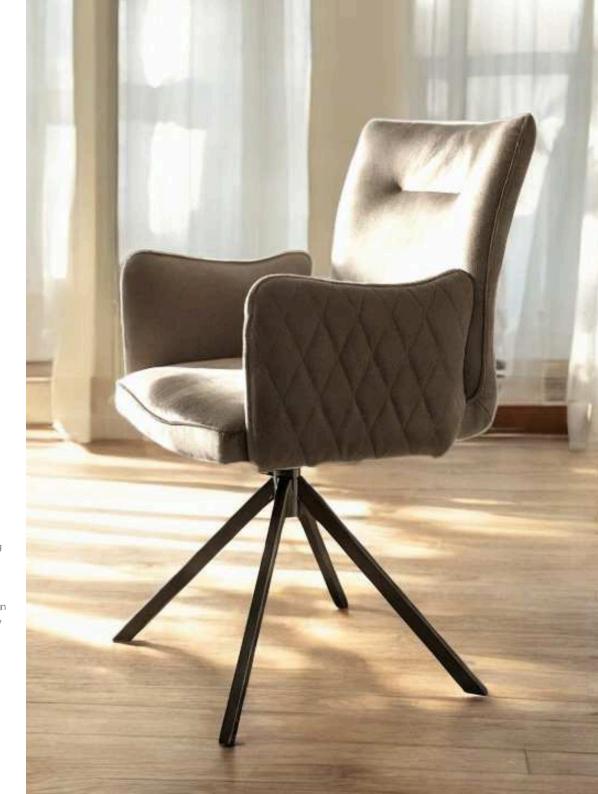

# Ana Dining Chairs

The Ana chair offers a bold industrial look with customizable options. Available with or without arms and in both fixed or turning variants, it is designed with a metal frame in Black Matt, Silver, Natural Grey, or Brass Painted finishes. The chair can be upholstered in leather or fabric, and its streamlined profile makes it a perfect addition to contemporary spaces.

Designed for Long-Lasting Elegance

With a focus on both comfort and style, the Ana chair is a versatile addition to any modern interior. Its carefully cushioned seat offers great support, while the solid metal frame guarantees stability and durability over time. The refined industrial design pairs effortlessly with various décor styles, ensuring this chair remains a standout feature in any setting.

Dimensions:

Width: 57 cm / 22.4 in Depth: 63 cm / 24.8 in Height: 92 cm / 36.2 in