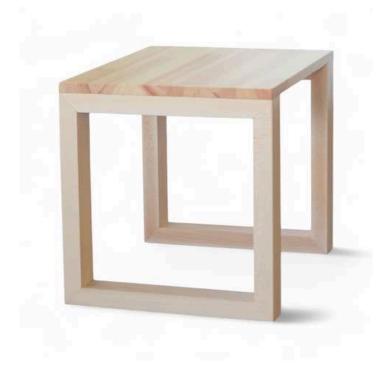

# Pavia Stools

The Pavia Stools by Simone Albani are crafted with a solid wooden frame, offering durability and natural warmth. Ideal for various settings, these stools effortlessly blend into rustic or modern spaces.