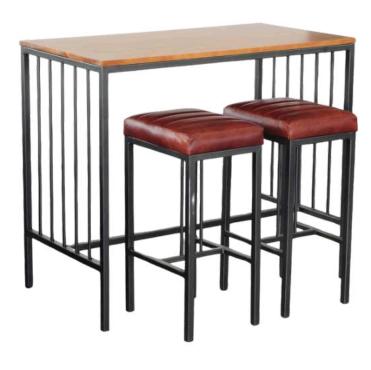

## Tacoma Bar Set

Bar Set

The Tacoma Bar Set features a modern, industrial-inspired design with a sturdy metal frame available in Black Matt, Silver, Natural Grey, or Brass Painted finishes. This compact bar set is perfect for both home and commercial spaces.

Sophisticated and Practical

Ideal for small spaces, the Tacoma Bar Set offers a perfect blend of style and functionality, creating a chic atmosphere in any bar or dining area.

Dimensions:

Width: 105 cm / 41.3 in Depth: 56.5 cm / 22.2 in Height: 92.5 cm / 36.4 in