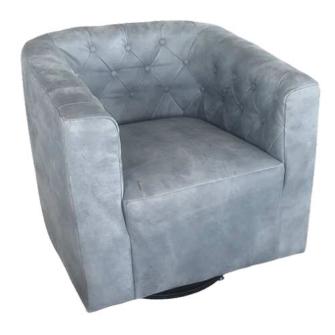

## Sill Dining Chairs

The Sill chair offers a streamlined industrial aesthetic with multiple options for customization. Choose from a fixed or turning model, and opt for arms or no arms to suit your needs. The metal frame, available in Black Matt, Silver, Natural Grey, or Brass Painted, supports leather or fabric upholstery, giving you a wide range of choices to match your décor.

Designed for Long-Lasting Comfort

With its ergonomic design and sturdy construction, the Sill chair is built to last. The soft upholstery paired with the durable metal frame ensures that this chair will provide comfort and style for years to come. Whether used as dining room seating or an accent piece, Sill is a refined yet robust addition to any space.

Dimensions: