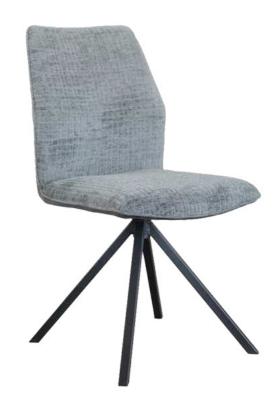

## Sill Dining Chairs

The Sill chair offers a streamlined industrial aesthetic with multiple options for customization. Choose from a fixed or turning model, and opt for arms or no arms to suit your needs. The metal frame, available in Black Matt, Silver, Natural Grey, or Brass Painted, supports leather or fabric upholstery, giving you a wide range of choices to match your décor.

Designed for Long-Lasting Comfort

With its ergonomic design and sturdy construction, the Sill chair is built to last. The soft upholstery paired with the durable metal frame ensures that this chair will provide comfort and style for years to come. Whether used as dining room seating or an accent piece, Sill is a refined yet robust addition to any space.

Dimensions: