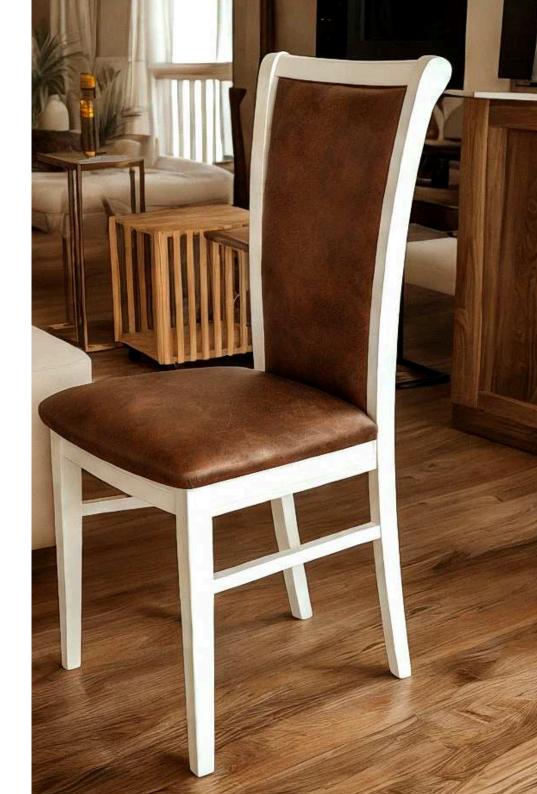

# Scott Dining Chairs

The Scott dining chair combines the warmth of a wooden frame with an elegant and minimalist design. This chair brings a touch of nature into your space while maintaining the Simone Albani brand's modern aesthetic.

Durable and Comfortable Seating

Featuring a wooden frame for natural elegance, the Scott chair ensures durability and comfort. Its sleek, ergonomic design makes it a practical yet stylish addition to any dining area.

Dimensions:

Width: 53 cm / 20.8 in

Depth: 62 cm / 24.4 in

Height: 90 cm / 35.4 in