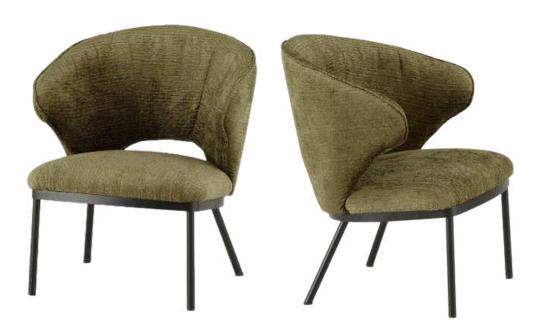

#### Olli Dining Chairs

The Olli chair by Simone Albani combines sleek industrial design with modern elegance. Available with or without arms, the metal frame can be finished in Black Matt, Silver, Natural Grey, or Brass Painted. Choose between leather or fabric upholstery for a personalized seating experience. This chair is perfect for any space, from dining rooms to work areas.

Exceptional Comfort with Timeless Durability

The Olli chair is engineered to blend comfort with lasting durability. Featuring a well-padded seat and high-quality craftsmanship, it ensures long-term support without sacrificing aesthetics. Its strong industrial design is matched with luxurious finishes, making it a versatile choice for both residential and commercial spaces. The customizable frame options provide a unique touch to suit your individual style.

Dimensions: