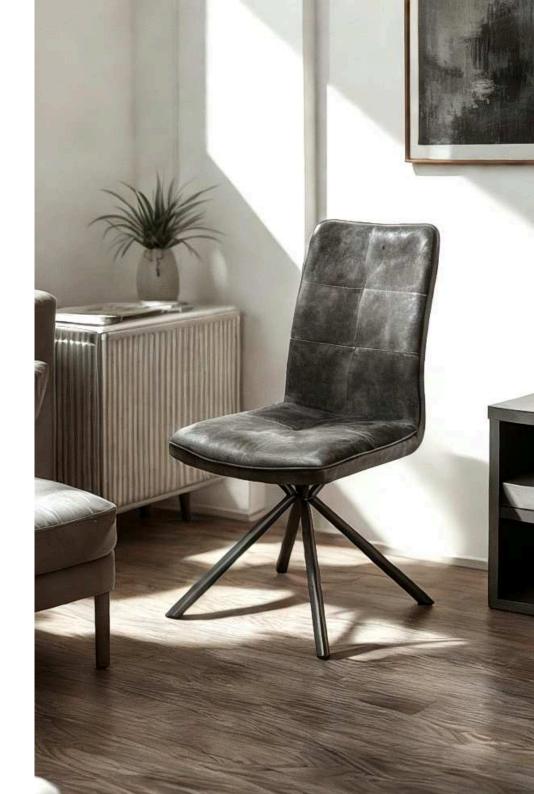

#### Olli Dining Chairs

The Olli chair by Simone Albani combines sleek industrial design with modern elegance. Available with or without arms, the metal frame can be finished in Black Matt, Silver, Natural Grey, or Brass Painted. Choose between leather or fabric upholstery for a personalized seating experience. This chair is perfect for any space, from dining rooms to work areas.

Exceptional Comfort with Timeless Durability

The Olli chair is engineered to blend comfort with lasting durability. Featuring a well-padded seat and high-quality craftsmanship, it ensures long-term support without sacrificing aesthetics. Its strong industrial design is matched with luxurious finishes, making it a versatile choice for both residential and commercial spaces. The customizable frame options provide a unique touch to suit your individual style.

Dimensions: