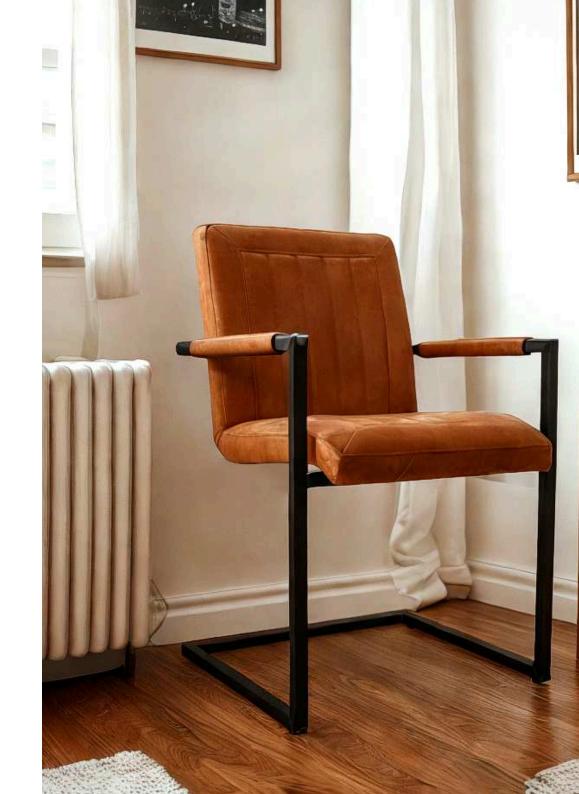

### Arad Dining Chairs

The Arad chair from Simone Albani blends industrial style with versatile functionality. Available with or without arms, it features a metal frame in your choice of Black Matt, Silver, Natural Grey, or Brass Painted finishes. Upholstered in either leather or fabric, the chair boasts a clean and ergonomic design that makes it ideal for modern interiors, whether in dining rooms or office spaces.

Built for Style and Lasting Comfort

Crafted with attention to both form and function, the Arad chair is designed to provide enduring comfort and elevate the look of any room. The generously padded seat and durable frame ensure it stands up to daily use while maintaining its sleek appearance. Whether you opt for it in your living room, workspace, or dining area, this chair promises a sophisticated blend of industrial charm and luxurious comfort.

Dimensions: Width: 55 cm / 21.7 in Depth: 65 cm / 25.6 in Height: 85 cm / 33.5 in