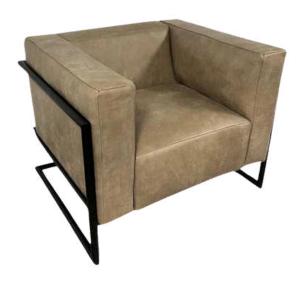

### Arad Dining Chairs

The Arad chair from Simone Albani blends industrial style with versatile functionality. Available with or without arms, it features a metal frame in your choice of Black Matt, Silver, Natural Grey, or Brass Painted finishes. Upholstered in either leather or fabric, the chair boasts a clean and ergonomic design that makes it ideal for modern interiors, whether in dining rooms or office spaces.

Built for Style and Lasting Comfort

Crafted with attention to both form and function, the Arad chair is designed to provide enduring comfort and elevate the look of any room. The generously padded seat and durable frame ensure it stands up to daily use while maintaining its sleek appearance. Whether you opt for it in your living room, workspace, or dining area, this chair promises a sophisticated blend of industrial charm and luxurious comfort.

Dimensions: Width: 55 cm / 21.7 in Depth: 65 cm / 25.6 in Height: 85 cm / 33.5 in