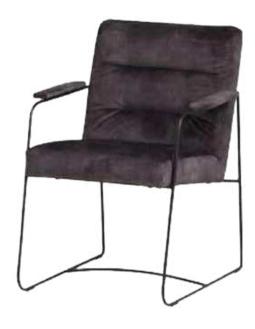

### Douglas Lounge Chairs

The Douglas chair showcases industrial design with an emphasis on craftsmanship and customization. Available with or without buttons, its metal frame is offered in Black Matt, Silver, Natural Grey, or Brass Painted finishes, while the upholstery is available in both leather and fabric. This chair blends modern styling with industrial influences, making it a versatile option for dining rooms, offices, or lounges.

Sophisticated Comfort Meets Durability

Engineered for everyday use, the Douglas chair provides an exceptional balance between style and comfort. Its plush upholstery ensures a cozy seating experience, while the robust metal frame guarantees longevity. Whether you're furnishing a contemporary dining room or a professional setting, the Douglas chair brings an industrial flair combined with luxurious comfort to any space.

Dimensions:

Width: 59 cm / 23.2 in Depth: 60 cm / 23.6 in Height: 84 cm / 33.1 in