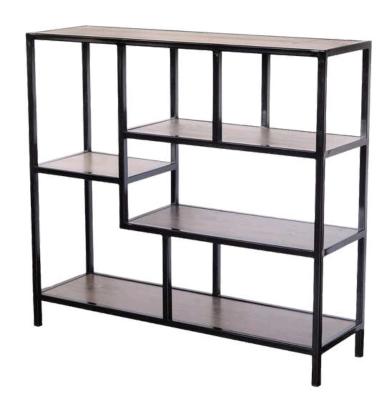

s cabinet adds a stylish touch to any room.

Sleek Organization

With its minimalist design, the Divino Cabinet offers an elegant storage solution for modern interiors, enhancing the aesthetic of living rooms.

Dimensions:

Width: 70 cm / 27.5 in
Depth: 45 cm / 17.7 in
Height: 180 cm / 70.8 in



## Mark

Cabinets & Shelves



Simone Albani's Mark Cabinets offer a sleek and modern storage solution with a durable metal frame. Available in finishes like Black Matt, Silver, Natural Grey, or Brass Painted, this cabinet is ideal for living rooms, offices, or bedrooms.

Contemporary Storage
The Mark Cabinet adds a touch of industrial elegance to any room, providing ample storage with a sophisticated design.
Dimensions:

Width: 80 cm / 31.4 in Depth: 35 cm / 13.7 in Height: 110 cm / 43.3 in









Simone Albani's Ameglia Cabinet offers a sophisticated storage option with its sturdy metal frame. Available in Black Matt, Silver, Natural Grey, or Brass Painted, it adds a sleek, modern touch to any living room or office. Modern Organization

With its clean lines and contemporary design, the Ameglia Cabinet offers both storage and style, enhancing any modern interior.

Dimensions:

Width: 80 cm / 31.4 in Depth: 35 cm / 13.7 in Height: 110 cm / 43.3 in







Simone Albani's Agropoli Cabinet offers a sleek storage solution with its metal frame, available in finishes like Black Matt, Silver, Natural Grey, or Brass Painted. Its tall, slim design fits seamlessly into any modern interior, providing both functionality and style.

Sophisticated Storage

With its minimalist design and ample