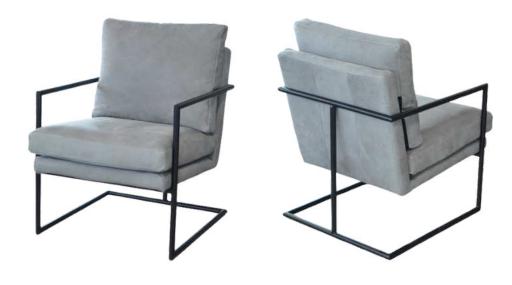

## Vegas Lounge Chairs

The Vegas chair stands out for its sleek industrial design and high level of customization. Available with or without arms, it boasts a metal frame in Black Matt, Silver, Natural Grey, or Brass Painted, paired with leather or fabric upholstery to suit your taste and décor.

Elegant Design Meets Practicality

Vegas is designed for those who appreciate both form and function. Its well-cushioned seat ensures all-day comfort, while the sturdy metal frame offers durability for years to come. The chair's industrial aesthetic, paired with high-quality finishes, makes it a stylish and practical choice for any interior.

Dimensions:

Width: 57 cm / 22.4 in Depth: 62 cm / 24.4 in Height: 85 cm / 33.5 in