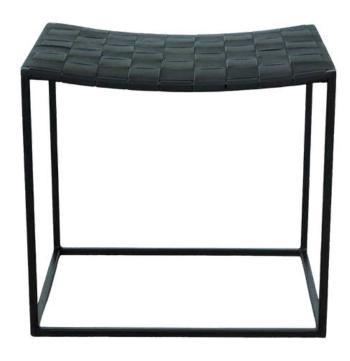

inishes. Elegant and Comfortable

With its minimalist design and well-padded seat, the Felice Armchair is perfect for modern living spaces or offices looking to combine form and function.

Dimensions:

Width: 95 cm / 37.4 in Depth: 84 cm / 33 in Height: 76 cm / 29.9 in



### Venera Lounge Chair



The Venera Lounge Chair by Simone Albani offers a spacious design and modern style with a customizable metal frame, available in Black Matt, Silver, Natural Grey, or Brass Painted finishes. Bold and Comfortable

This lounge chair is designed for those who seek comfort without compromising on style, making it a standout piece in lounges, living rooms, or reception areas.

Dimensions:

Width: 94 cm / 37 in
Depth: 94 cm / 37 in
Height: 94 cm / 37 in





Stools & Side Tables

### Manarola

Stools



Simone Albani's Manarola Stools feature a sleek metal frame that's available in four luxurious finishes: Black Matt, Silver, Natural Grey, and Brass Painted. These stools are designed to fit seamlessly into any kitchen or bar area, bringing a touch of modern sophistication.

Contemporary Simplicity

With a focus on minimalist design, the Manarola Stool combines functionality with understated elegance. Its compact size and clean lines make it a perfect choice for spaces where you want to add seating without overwhelming the decor. Dimensions:

Width: 55 cm / 21.6 in Depth: 40 cm / 15.7 in Height: 85 cm / 33.4 in



# Pavia Stools







The Pavia Stools by Simone Albani are crafted with a solid wooden frame, offering durability and natural warmth. Ideal for various settings, these stools