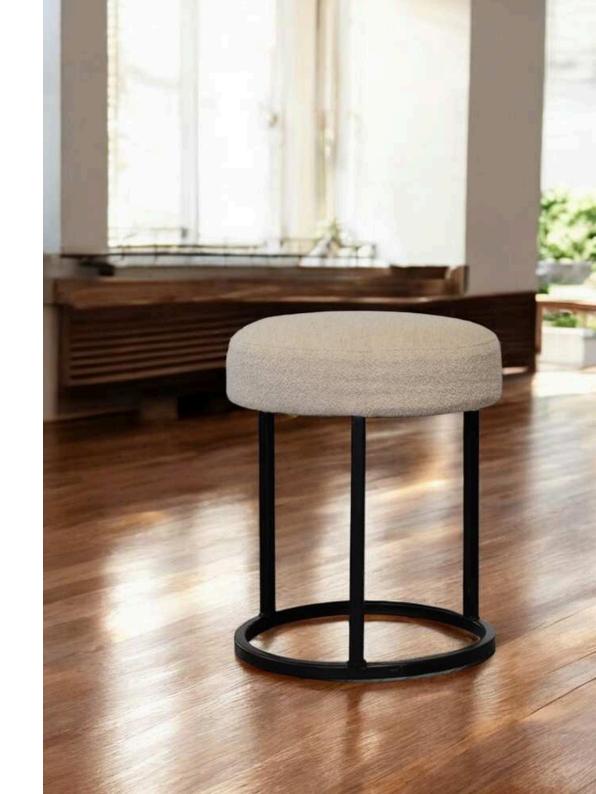

### Manarola

Stools

Simone Albani's Manarola Stools feature a sleek metal frame that's available in four luxurious finishes: Black Matt, Silver, Natural Grey, and Brass Painted. These stools are designed to fit seamlessly into any kitchen or bar area, bringing a touch of modern sophistication.

Contemporary Simplicity

With a focus on minimalist design, the Manarola Stool combines functionality with understated elegance. Its compact size and clean lines make it a perfect choice for spaces where you want to add seating without overwhelming the decor. Dimensions:

Width: 55 cm / 21.6 in Depth: 40 cm / 15.7 in Height: 85 cm / 33.4 in