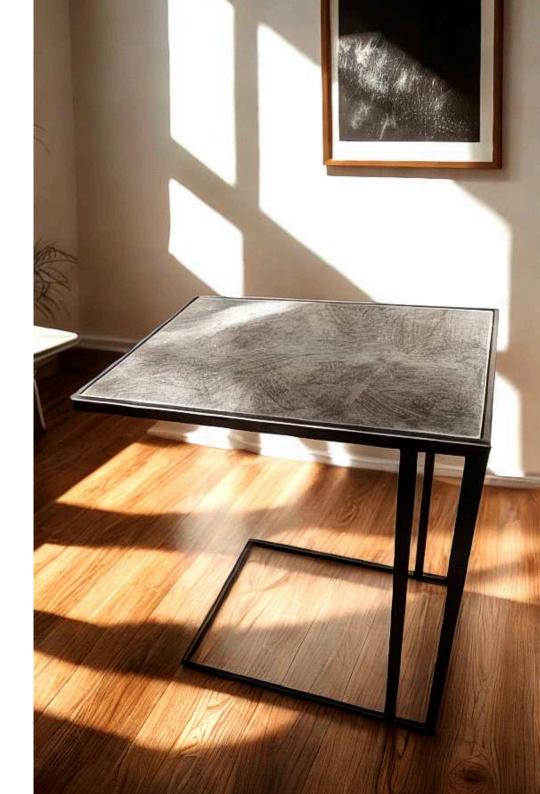

ral Grey, or Brass Painted to suit your décor.

Compact and Chic

This compact table is perfect for tight spaces, making it an ideal addition to lounges, living rooms, or bedrooms where style and space-saving functionality are key.

Dimensions:

Width: 24 cm / 9.4 in Depth: 49 cm / 19 in

Height: 65 cm / 25.5 in



### Wall Street Big

Lounge Tables



The larger counterpart to the small version, Simone Albani's Wall Street Big Lounge Tables provide a bigger surface area while maintaining the same minimalist aesthetic. Available in Black Matt, Silver, Natural Grey, or Brass Painted finishes. Versatile Design
Use this stylish table for drinks, décor, or as an accent piece in modern lounges or living spaces.

Dimensions:

Width: 35 cm / 13.7 in Depth: 49 cm / 19 in

Height: 65 cm / 25.5 in



### Matton

Lounge Tables



his Matton Table from Simone Albani is crafted with a sleek metal frame in Black Matt, Silver, Natural Grey, or Brass Painted finishes. Its narrow design is ideal for hallways or behind sofas, providing both style and practicality.

Modern Simplicity

With its clean lines and minimalist style, this console table is perfect for displaying decorative pieces or storing essentials in contemporary interiors.

Dimensions:

Width: 35 cm / 13.7 in Depth: 49 cm / 19 in

Height: 65 cm / 25.5 in



### Wall Street Console

Lounge Tables





This Wall Street Console Table from Simone Albani is crafted with a sleek metal frame in Black Matt, Silver, Natural Grey, or Brass Painted finishes. Its narrow design is ideal for hallways or behind sofas, providing both style and