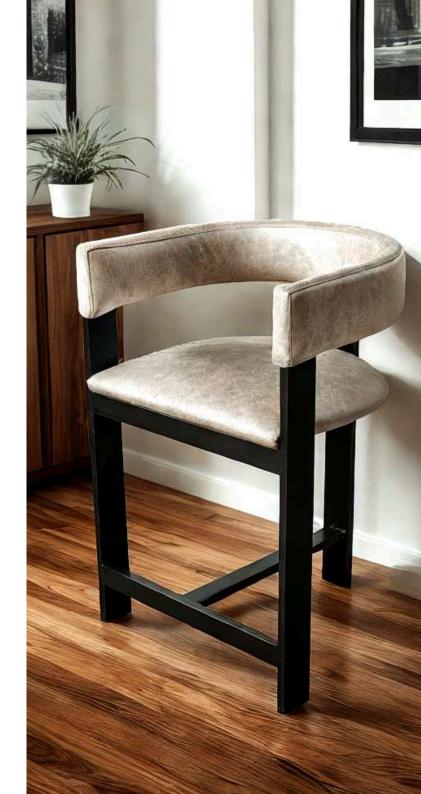

#### Manarola Counter

Bar Stools

The Manarola Counter chair is the elevated version of the classic dining chair, offering the same industrial design with a higher frame to suit counter seating. Choose from a variety of frame finishes, including Black Matt, Silver, Natural Grey, and Brass Painted, for a chic, modern look that fits your space perfectly.

Designed for Elevated Comfort

This counter-height chair is created for style-conscious spaces, combining Simone Albani's signature industrial aesthetic with superior comfort. The sturdy metal frame and leather seat ensure lasting durability, making it ideal for islands or high dining tables.

Dimensions:

Width: 57 cm / 22.4 in Depth: 45 cm / 17.7 in Height: 95 cm / 37.4 in