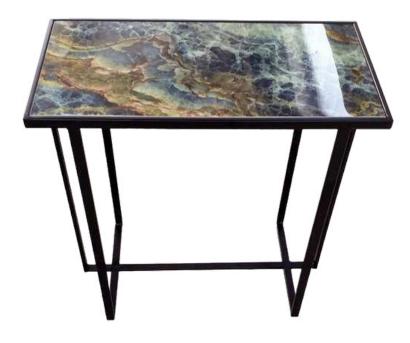

both stylish and versatile.

Perfect for Urban Interiors

Its simple yet refined design makes it ideal for lounges, living rooms, or even bedrooms. Dimensions:

Width: 35 cm / 13.7 in Depth: 49 cm / 19.2 in Height: 46 cm / 18.1 in



### Soho Tile Table

#### Lounge Tables





Simone Albani's Soho Tile Table adds a contemporary edge to any setting with its clean metal frame and tiled surface. Available in a range of finishes including Black Matt, Silver, Natural Grey, or Brass Painted, this piece is both functional and stylish.

Eye-Catching Design

The ceramic surface makes this table a unique piece for urban interiors, while still retaining a sleek and modern profile.

Dimensions:

Width: 33.5 cm / 13.1 in Depth: 33.5 cm / 13.1 in

Height: 61 cm / 40 in

## Jersey Table

Lounge Tables



Simone Albani's Jersey Table showcases a functional and stylish design with a sleek metal frame, available in Black Matt, Silver, Natural Grey, or Brass Painted finishes. Its modern design makes it suitable for a variety of spaces.

Minimalist Appeal

Perfect for compact spaces, this table offers both functionality and visual appeal, making it an excellent addition to any lounge or living room.

Dimensions:

Width: 60.3 cm / 23.7 in Depth: 30.3 cm / 11.9 in Height: 61 cm / 24 in



### Lodi Table

Lounge Tables



Simone Albani's Lodi Table features a streamlined metal frame, available in multiple finishes, offering an understated elegance. Its design fits seamlessly into modern homes and lounges, combining both style and function.

Versatile and Practical

Use this table as a centerpiec