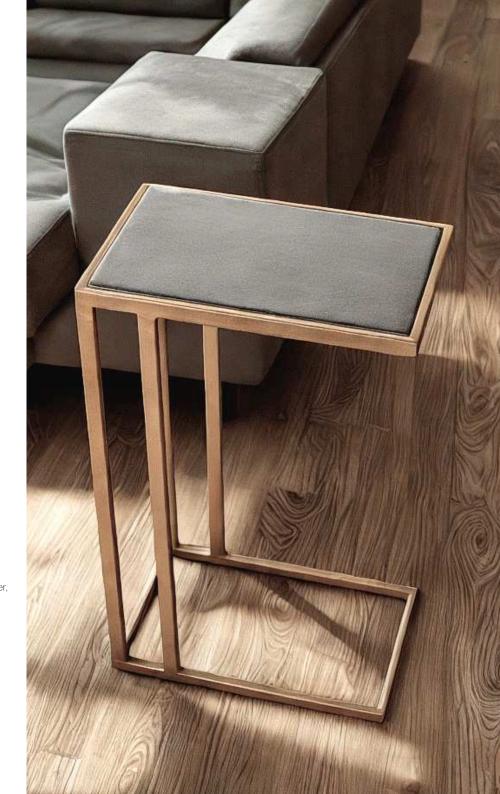

g option, perfect for modern and contemporary interiors.

Timeless Design

The minimalist design of Sgabello Stools ensures they blend seamlessly into various settings, from kitchen counters to bar areas.

Dimensions:

Width: 40 cm / 15.7 in Depth: 40 cm / 15.7 in Height: 50 cm / 19.6 in



### Wall Street Small

Lounge Tables





Simone Albani's Wall Street Small Lounge Tables deliver a modern touch with their sleek metal frame. Choose from finishes like Black Matt, Silver, Natural Grey, or Brass Painted to suit your décor.

Compact and Chic

This compact table is perfect for tight spaces, making it an ideal addition to lounges, living rooms, or bedrooms where style and space-saving functionality are key.

Dimensions:

Width: 24 cm / 9.4 in Depth: 49 cm / 19 in

Height: 65 cm / 25.5 in



### Wall Street Big

Lounge Tables



The larger counterpart to the small version, Simone Albani's Wall Street Big Lounge Tables provide a bigger surface area while maintaining the same minimalist aesthetic. Available in Black Matt, Silver, Natural Grey, or Brass Painted finishes. Versatile Design
Use this stylish table for drinks, décor, or as an accent piece in modern lounges or living spaces.

Dimensions:

Width: 35 cm / 13.7 in Depth: 49 cm / 19 in

Height: 65 cm / 25.5 in



### Matton

Lounge Tables



his Matton Table from Simone Albani is crafted with a sleek metal frame in Black Matt, Silver, Natural Grey, or Brass Painted finishes. Its narrow design is ideal for hallways or behind sofas, providing both style and practicality.

Modern Simplicity

With its clean lines and minimal