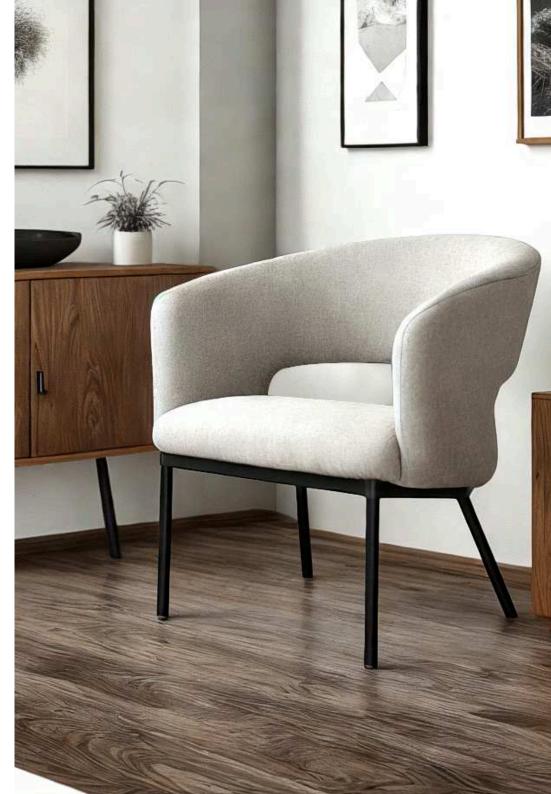

#### Sabina Dining Chairs

The Sabina chair delivers a versatile industrial look with options for customization. Available with or without arms, as well as fixed or turning mechanisms, this chair is framed in durable metal with finishes such as Black Matt, Silver, Natural Grey, or Brass Painted. The upholstery is available in leather or fabric, making it suitable for various settings. Stylish and Built for Everyday Use

Designed to endure the demands of modern life, the Sabina chair offers both visual appeal and practical comfort. Its well-padded seat ensures long-lasting comfort, while the strong metal frame holds up against daily wear and tear. Whether you're setting it around a dining table or using it as a statement piece in a study, Sabina brings industrial chic to your space.

Dimensions: