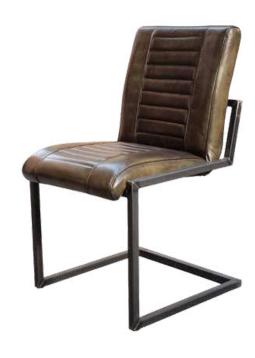

### Arad Dining Chairs

The Arad chair from Simone Albani blends industrial style with versatile functionality. Available with or without arms, it features a metal frame in your choice of Black Matt, Silver, Natural Grey, or Brass Painted finishes. Upholstered in either leather or fabric, the chair boasts a clean and ergonomic design that makes it ideal for modern interiors, whether in dining rooms or office spaces.

Built for Style and Lasting Comfort

Crafted with attention to both form and function, the Arad chair is designed to provide enduring comfort and elevate the look of any room. The generously padded seat and durable frame ensure it stands up to daily use while maintaining its sleek appearance. Whether you opt for it in your living room, workspace, or dining area, this chair promises a sophisticated blend of industrial charm and luxurious comfort.

Dimensions: Width: 55 cm / 21.7 in Depth: 65 cm / 25.6 in Height: 85 cm / 33.5 in