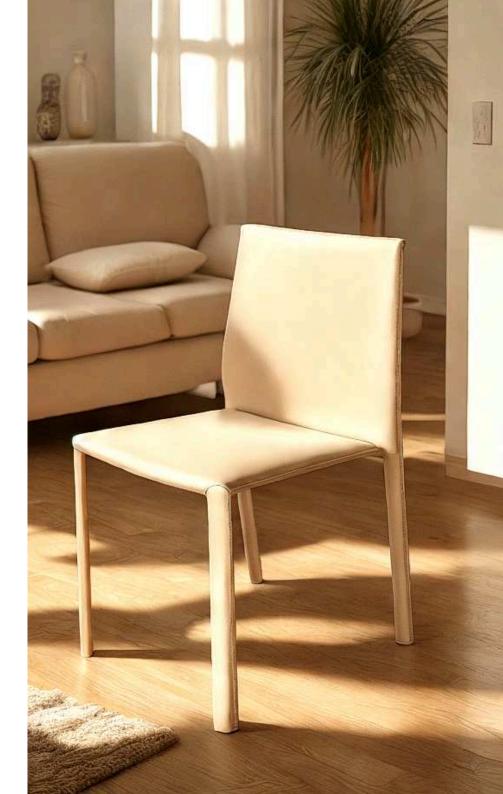

## Ana Marie

Dining Chairs

The Ana Marie chair embodies a timeless industrial aesthetic with options for customization. Available with or without arms and in both fixed or turning designs, the chair features a durable metal frame available in Black Matt, Silver, Natural Grey, or Brass Painted. Its upholstery options include leather or fabric, giving you flexibility in design while ensuring lasting comfort.

#### Crafted for Comfort and Lasting Appeal

The Ana Marie chair combines sturdy construction with superior comfort. Whether it's used in a professional space or a cozy comer of your home, this chair is built to endure daily wear while offering a modern, stylish look. Its ergonomic design is complemented by high-quality finishes that provide both visual and physical comfort, making it a versatile piece for any room.

Dimensions:

Width: 57 cm / 22.4 in Depth: 63 cm / 24.8 in Height: 92 cm / 36.2 in