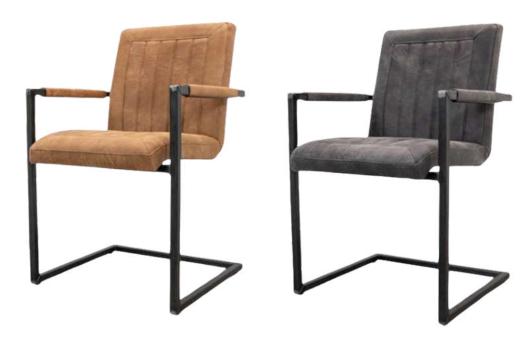

### Arad Dining Chairs

The Arad chair from Simone Albani blends industrial style with versatile functionality. Available with or without arms, it features a metal frame in your choice of Black Matt, Silver, Natural Grey, or Brass Painted finishes. Upholstered in either leather or fabric, the chair boasts a clean and ergonomic design that makes it ideal for modern interiors, whether in dining rooms or office spaces.

Built for Style and Lasting Comfort

Crafted with attention to both form and function, the Arad chair is designed to provide enduring comfort and elevate the look of any room. The generously padded seat and durable frame ensure it stands up to daily use while maintaining its sleek appearance. Whether you opt for it in your living room, workspace, or dining area, this chair promises a sophisticated blend of industrial charm and luxurious comfort.

Dimensions: Width: 55 cm / 21.7 in Depth: 65 cm / 25.6 in Height: 85 cm / 33.5 in