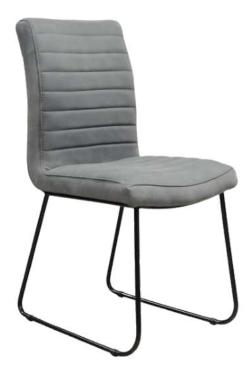

### Arad Dining Chairs

The Arad chair from Simone Albani blends industrial style with versatile functionality. Available with or without arms, it features a metal frame in your choice of Black Matt, Silver, Natural Grey, or Brass Painted finishes. Upholstered in either leather or fabric, the chair boasts a clean and ergonomic design that makes it ideal for modern interiors, whether in dining rooms or office spaces.

Built for Style and Lasting Comfort

Crafted with attention to both form and function, the Arad chair is designed to provide enduring comfort and elevate the look of any room. The generously padded seat and durable frame ensure it stands up to daily use while maintaining its sleek appearance. Whether you opt for it in your living room, workspace, or dining area, this chair promises a sophisticated blend of industrial charm and luxurious comfort.

Dimensions: Width: 55 cm / 21.7 in Depth: 65 cm / 25.6 in Height: 85 cm / 33.5 in