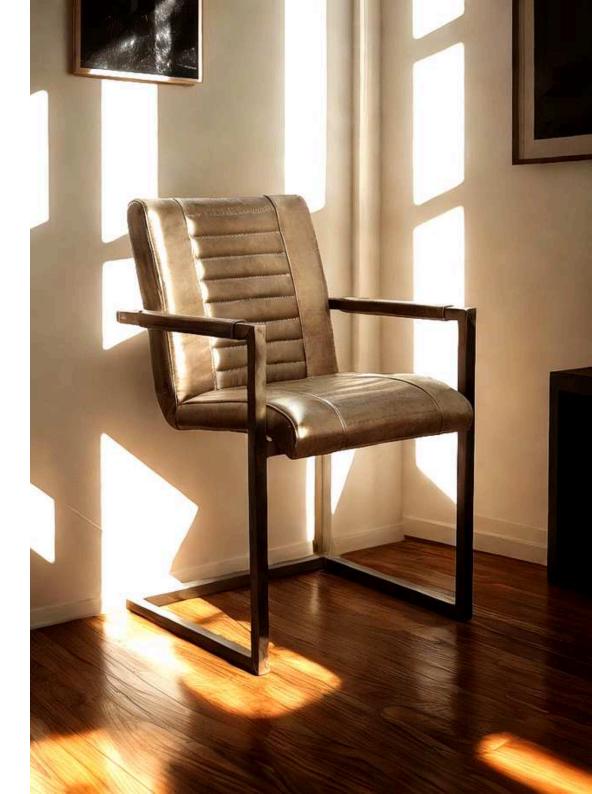

### Arad Dining Chairs

The Arad chair from Simone Albani blends industrial style with versatile functionality. Available with or without arms, it features a metal frame in your choice of Black Matt, Silver, Natural Grey, or Brass Painted finishes. Upholstered in either leather or fabric, the chair boasts a clean and ergonomic design that makes it ideal for modern interiors, whether in dining rooms or office spaces.

Built for Style and Lasting Comfort

Crafted with attention to both form and function, the Arad chair is designed to provide enduring comfort and elevate the look of any room. The generously padded seat and durable frame ensure it stands up to daily use while maintaining its sleek appearance. Whether you opt for it in your living room, workspace, or dining area, this chair promises a sophisticated blend of industrial charm and luxurious comfort.

Dimensions: Width: 55 cm / 21.7 in Depth: 65 cm / 25.6 in Height: 85 cm / 33.5 in