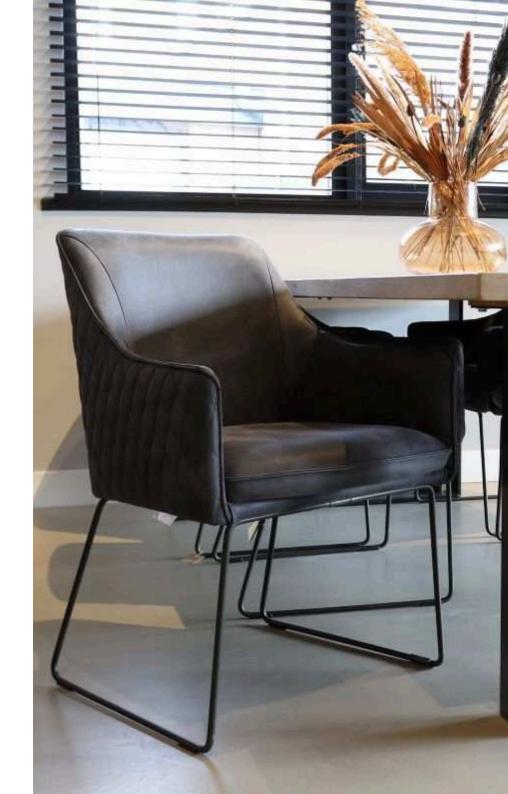

### Arad Dining Chairs

The Arad chair from Simone Albani blends industrial style with versatile functionality. Available with or without arms, it features a metal frame in your choice of Black Matt, Silver, Natural Grey, or Brass Painted finishes. Upholstered in either leather or fabric, the chair boasts a clean and ergonomic design that makes it ideal for modern interiors, whether in dining rooms or office spaces.

Built for Style and Lasting Comfort

Crafted with attention to both form and function, the Arad chair is designed to provide enduring comfort and elevate the look of any room. The generously padded seat and durable frame ensure it stands up to daily use while maintaining its sleek appearance. Whether you opt for it in your living room, workspace, or dining area, this chair promises a sophisticated blend of industrial charm and luxurious comfort.

Dimensions: Width: 55 cm / 21.7 in Depth: 65 cm / 25.6 in Height: 85 cm / 33.5 in