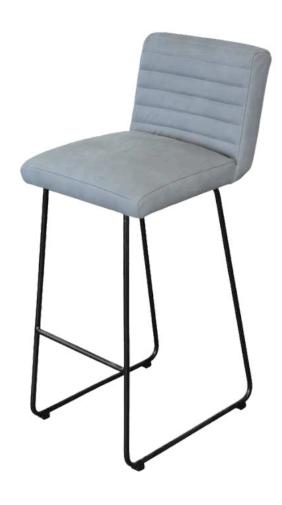

## Sabina Bar

Bar Stools

The Sabina Bar Stools offer a sleek, minimalist design, with a metal frame available in Black Matt, Silver, Natural Grey, or Brass Painted finishes. These stools provide comfortable seating in a variety of bar settings.

Elegant and Functional

These stools blend a modern aesthetic with practical design, making them an ideal choice for both casual and formal environments.

Dimensions:

Width: 51 cm / 20 in

Depth: 61 cm / 24 in