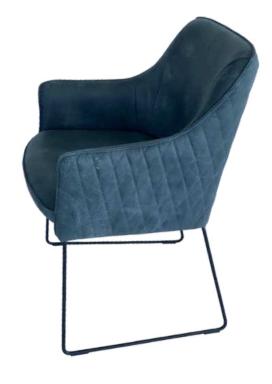

### Arad Dining Chairs

The Arad chair from Simone Albani blends industrial style with versatile functionality. Available with or without arms, it features a metal frame in your choice of Black Matt, Silver, Natural Grey, or Brass Painted finishes. Upholstered in either leather or fabric, the chair boasts a clean and ergonomic design that makes it ideal for modern interiors, whether in dining rooms or office spaces.

Built for Style and Lasting Comfort

Crafted with attention to both form and function, the Arad chair is designed to provide enduring comfort and elevate the look of any room. The generously padded seat and durable frame ensure it stands up to daily use while maintaining its sleek appearance. Whether you opt for it in your living room, workspace, or dining area, this chair promises a sophisticated blend of industrial charm and luxurious comfort.

Dimensions: Width: 55 cm / 21.7 in Depth: 65 cm / 25.6 in Height: 85 cm / 33.5 in