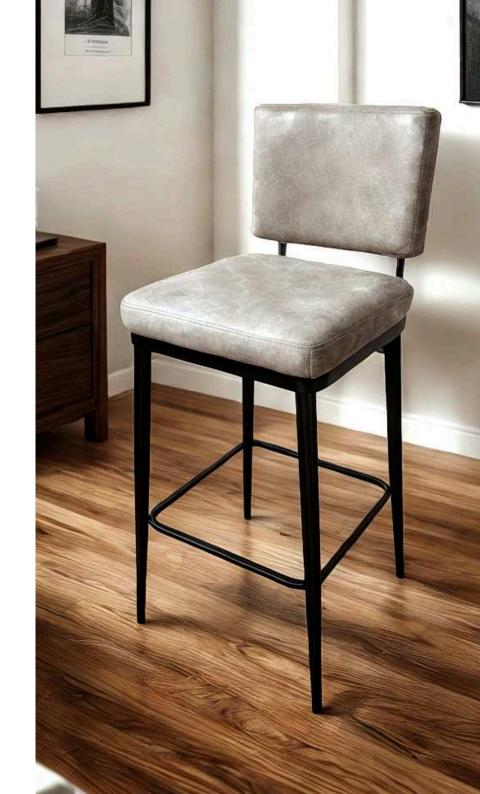

#### Manarola Counter

Bar Stools

The Manarola Counter chair is the elevated version of the classic dining chair, offering the same industrial design with a higher frame to suit counter seating. Choose from a variety of frame finishes, including Black Matt, Silver, Natural Grey, and Brass Painted, for a chic, modern look that fits your space perfectly.

Designed for Elevated Comfort

This counter-height chair is created for style-conscious spaces, combining Simone Albani's signature industrial aesthetic with superior comfort. The sturdy metal frame and leather seat ensure lasting durability, making it ideal for islands or high dining tables.

Dimensions:

Width: 57 cm / 22.4 in Depth: 45 cm / 17.7 in Height: 95 cm / 37.4 in