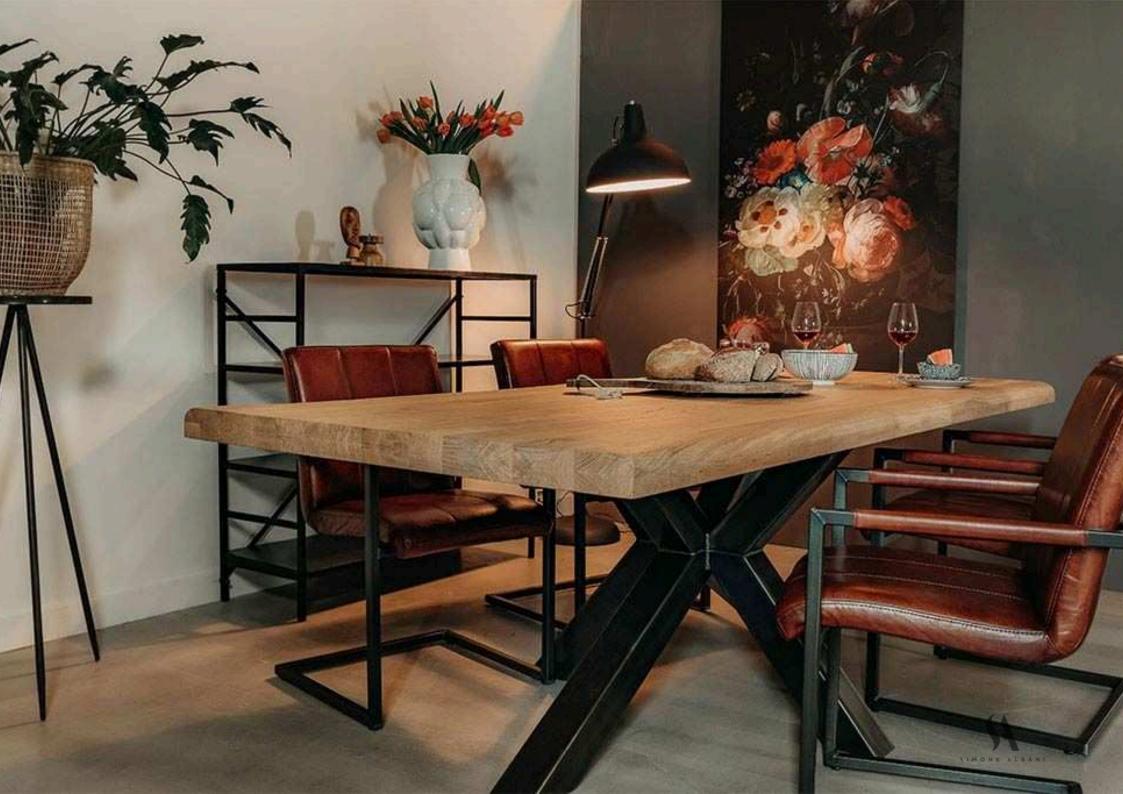

dustrial aesthetics and modern comfort.

Dimensions:



#### Safira Dining Chairs



The Safira chair delivers a refined industrial look with versatile options. It comes with or without arms, and in both fixed and turning variants, with a metal frame available in Black Matt, Silver, Natural Grey, or Brass Painted finishes. The chair is upholstered in either leather or fabric, ensuring comfort while maintaining its bold, industrial design.

Designed for Comfort and Longevity

The Safira chair is crafted with both durability and aesthetics in mind. The soft upholstery and robust metal frame make it a durable seating solution for high-traffic areas. Its blend of industrial style and luxurious comfort makes it a standout piece in any dining room, workspace, or modern interior.

Dimensions:





## Capo Dining Chairs





The Capo chair features a modern industrial design, available with or without arms, and in both fixed and turning versions. Its strong metal frame comes in finishes like Black Matt, Silver, Natural Grey, or Brass Painted, while the upholstery, available in leather or fabric, ensures both comfort and style.

Comfortable and Stylish Design

Combining sturdy craftsmanship with a stylish aesthetic, the Capo chair is designed to offer both long-lasting comfort and visual appeal. Its well-cushioned seat and durable frame make it an ideal choice for both residential and commercial settings. The industrial design, coupled with luxurious upholstery, makes Capo a standout addition to any room.

Dimensions:



## Valentina

Dining Chairs



The Valentina chair by Simone A