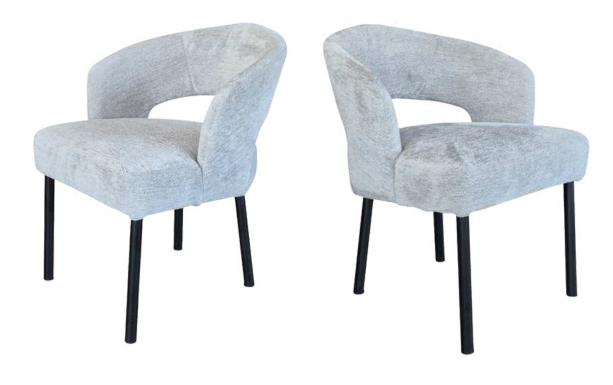

#### Olli Dining Chairs

The Olli chair by Simone Albani combines sleek industrial design with modern elegance. Available with or without arms, the metal frame can be finished in Black Matt, Silver, Natural Grey, or Brass Painted. Choose between leather or fabric upholstery for a personalized seating experience. This chair is perfect for any space, from dining rooms to work areas.

Exceptional Comfort with Timeless Durability

The Olli chair is engineered to blend comfort with lasting durability. Featuring a well-padded seat and high-quality craftsmanship, it ensures long-term support without sacrificing aesthetics. Its strong industrial design is matched with luxurious finishes, making it a versatile choice for both residential and commercial spaces. The customizable frame options provide a unique touch to suit your individual style.

Dimensions: