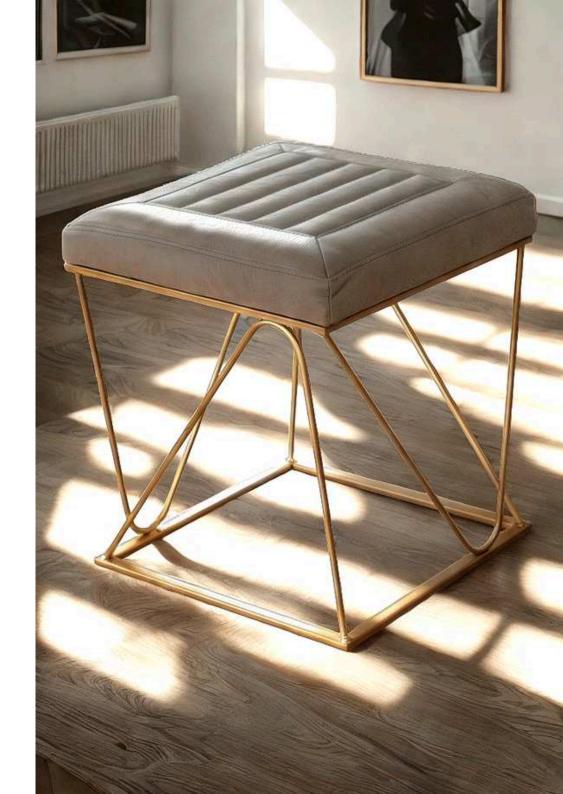

### Manarola

Stools

Simone Albani's Manarola Stools feature a sleek metal frame that's available in four luxurious finishes: Black Matt, Silver, Natural Grey, and Brass Painted. These stools are designed to fit seamlessly into any kitchen or bar area, bringing a touch of modern sophistication.

Contemporary Simplicity

With a focus on minimalist design, the Manarola Stool combines functionality with understated elegance. Its compact size and clean lines make it a perfect choice for spaces where you want to add seating without overwhelming the decor. Dimensions:

Width: 55 cm / 21.6 in Depth: 40 cm / 15.7 in Height: 85 cm / 33.4 in