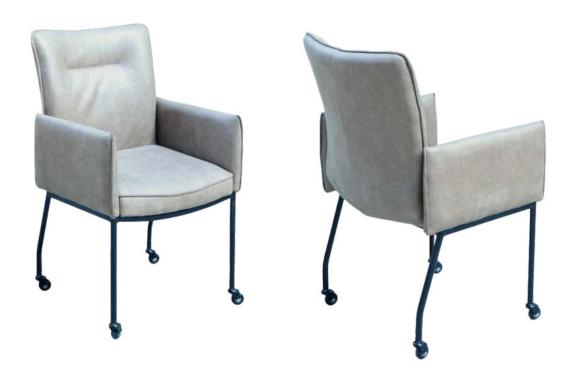

#### Luna Lounge Chairs

With the Luna dining chair, you have the option to customize based on your needs. Choose between models with or without arms, and with or without wheels. Its metal frame is available in Black Matt, Silver, Natural Grey, or Brass Painted finishes.

The Luna chair offers a flexible design, perfect for both dining and workspace seating. The padded seat ensures comfort, while the various customization options make it a standout piece in any setting.

Dimensions:

Width: 53 cm / 20.8 in Depth: 62 cm / 24.4 in Height: 90 cm / 35.4 in