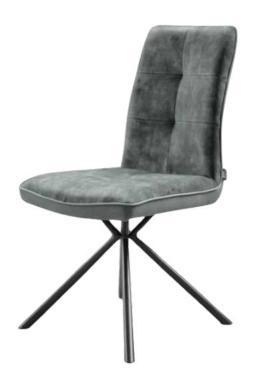

#### Olli Dining Chairs

The Olli chair by Simone Albani combines sleek industrial design with modern elegance. Available with or without arms, the metal frame can be finished in Black Matt, Silver, Natural Grey, or Brass Painted. Choose between leather or fabric upholstery for a personalized seating experience. This chair is perfect for any space, from dining rooms to work areas.

Exceptional Comfort with Timeless Durability

The Olli chair is engineered to blend comfort with lasting durability. Featuring a well-padded seat and high-quality craftsmanship, it ensures long-term support without sacrificing aesthetics. Its strong industrial design is matched with luxurious finishes, making it a versatile choice for both residential and commercial spaces. The customizable frame options provide a unique touch to suit your individual style.

Dimensions: