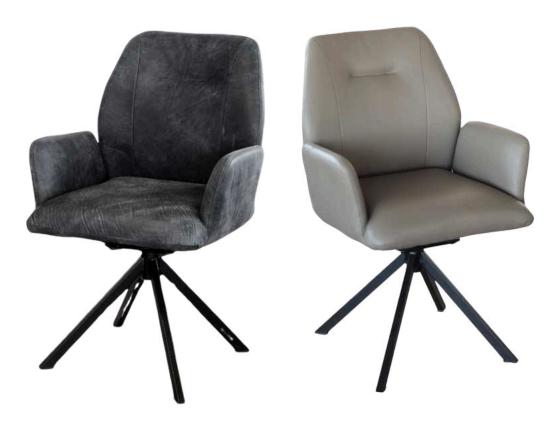

# Ana Dining Chairs

The Ana chair offers a bold industrial look with customizable options. Available with or without arms and in both fixed or turning variants, it is designed with a metal frame in Black Matt, Silver, Natural Grey, or Brass Painted finishes. The chair can be upholstered in leather or fabric, and its streamlined profile makes it a perfect addition to contemporary spaces.

Designed for Long-Lasting Elegance

With a focus on both comfort and style, the Ana chair is a versatile addition to any modern interior. Its carefully cushioned seat offers great support, while the solid metal frame guarantees stability and durability over time. The refined industrial design pairs effortlessly with various décor styles, ensuring this chair remains a standout feature in any setting.

Dimensions:

Width: 57 cm / 22.4 in Depth: 63 cm / 24.8 in Height: 92 cm / 36.2 in