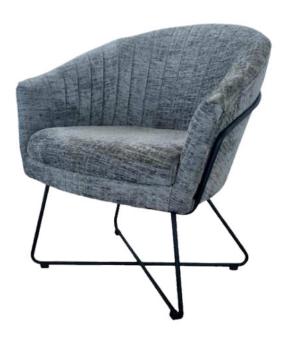

## Vegas Lounge Chairs

The Vegas chair stands out for its sleek industrial design and high level of customization. Available with or without arms, it boasts a metal frame in Black Matt, Silver, Natural Grey, or Brass Painted, paired with leather or fabric upholstery to suit your taste and décor.

Elegant Design Meets Practicality

Vegas is designed for those who appreciate both form and function. Its well-cushioned seat ensures all-day comfort, while the sturdy metal frame offers durability for years to come. The chair's industrial aesthetic, paired with high-quality finishes, makes it a stylish and practical choice for any interior.

Dimensions:

Width: 57 cm / 22.4 in Depth: 62 cm / 24.4 in Height: 85 cm / 33.5 in