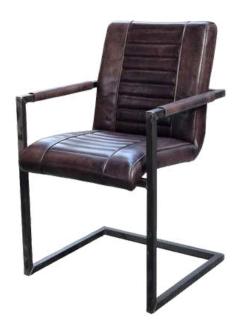

### Arad Dining Chairs

The Arad chair from Simone Albani blends industrial style with versatile functionality. Available with or without arms, it features a metal frame in your choice of Black Matt, Silver, Natural Grey, or Brass Painted finishes. Upholstered in either leather or fabric, the chair boasts a clean and ergonomic design that makes it ideal for modern interiors, whether in dining rooms or office spaces.

Built for Style and Lasting Comfort

Crafted with attention to both form and function, the Arad chair is designed to provide enduring comfort and elevate the look of any room. The generously padded seat and durable frame ensure it stands up to daily use while maintaining its sleek appearance. Whether you opt for it in your living room, workspace, or dining area, this chair promises a sophisticated blend of industrial charm and luxurious comfort.

Dimensions: Width: 55 cm / 21.7 in Depth: 65 cm / 25.6 in Height: 85 cm / 33.5 in