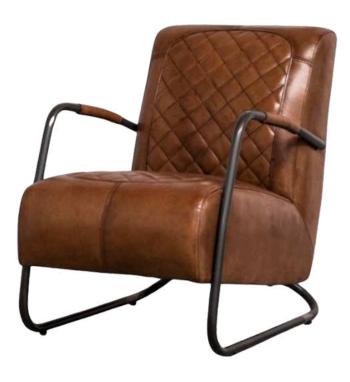

### Douglas Lounge Chairs

The Douglas chair showcases industrial design with an emphasis on craftsmanship and customization. Available with or without buttons, its metal frame is offered in Black Matt, Silver, Natural Grey, or Brass Painted finishes, while the upholstery is available in both leather and fabric. This chair blends modern styling with industrial influences, making it a versatile option for dining rooms, offices, or lounges.

Sophisticated Comfort Meets Durability

Engineered for everyday use, the Douglas chair provides an exceptional balance between style and comfort. Its plush upholstery ensures a cozy seating experience, while the robust metal frame guarantees longevity. Whether you're furnishing a contemporary dining room or a professional setting, the Douglas chair brings an industrial flair combined with luxurious comfort to any space.

Dimensions:

Width: 59 cm / 23.2 in Depth: 60 cm / 23.6 in Height: 84 cm / 33.1 in