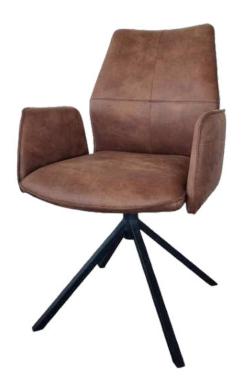

#### Mako Dining Chairs

The Mako chair embodies a timeless industrial aesthetic with options for customization. Available with or without arms and in both fixed or turning designs, the chair features a durable metal frame available in Black Matt, Silver, Natural Grey, or Brass Painted. Its upholstery options include leather or fabric, giving you flexibility in design while ensuring lasting comfort.

#### Crafted for Comfort and Lasting Appeal

The Mako chair combines sturdy construction with superior comfort. Whether it's used in a professional space or a cozy corner of your home, this chair is built to endure daily wear while offering a modern, stylish look. Its ergonomic design is complemented by high-quality finishes that provide both visual and physical comfort, making it a versatile piece for any room.

Dimensions:

Width: 57 cm / 22.4 in Depth: 63 cm / 24.8 in Height: 92 cm / 36.2 in