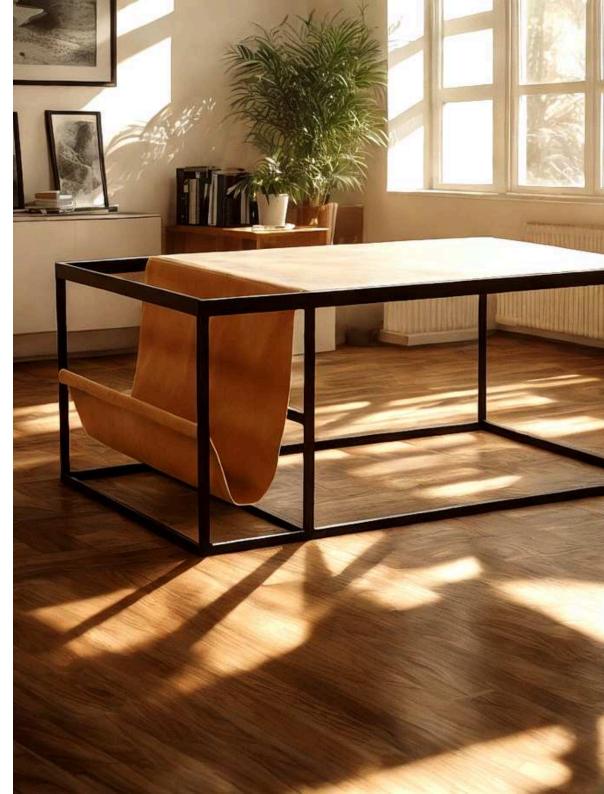

practicality with style. Available in a variety of finishes, this table adds a refined touch to any room. Elevated Functionality

Perfect for a variety of uses, from coffee tables to bedside tables, the Monty is both versatile and durable.

Dimensions:

Width: 25 cm / 9.8 in Depth: 60 cm / 23.6 in Height: 85 cm / 33.4 in

## Omaha Newspapper

Lounge Tables



The Omaha Newspaper Lounge Table by Simone Albani is designed with functionality in mind. Featuring a metal frame available in Black Matt, Silver, Natural Grey, or Brass Painted, this piece adds a modern twist to traditional newspaper storage.

Stylish Storage

Keep your newspapers or magazines neatly organized with this multipurpose lounge table.

Dimensions:

Width: 67 cm / 26.3 in

Depth: 109 cm / 42.9 in

Height: 47 cm / 18.5 in



## Tulsa Newspapper

Lounge Tables





Simone Albani's Tulsa Newspaper Lounge Table offers a compact and stylish solution for your reading materials. With its sleek metal frame available in several finishes, this table fits seamlessly into modern or industrial spaces.

Compact Design

This versatile table is perfect for small spaces, offering both storage and surface area.

Dimensions:

Width: 24 cm / 9.4 in

Depth: 49 cm / 19.2 in

Height: 60 cm / 23.6 in

#### Arlem Table

Lounge Tables



Arlem Table

Simone Albani's Arlem Table features a minimalist metal frame available in Black Matt, Silver, Natural Grey, or Brass Painted finishes. Its compact design is ideal for modern and industrial spaces.

Functional and Sleek

This table is perfect for use as a side table, coffee table, or ac