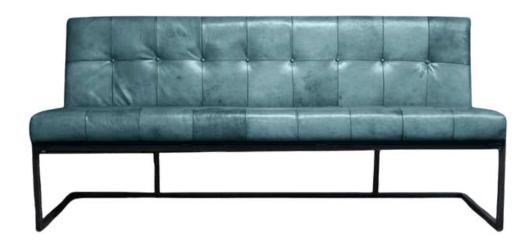

etal frame available in various finishes. This bench is ideal for hallways, entryways, or outdoor seating.

Flexible Seating

Available in a wide range of sizes, this bench adapts to both compact and spacious settings, making it a versatile seating option. Dimensions:

Width: 86-366 cm / 32.6-144 in

Depth: 65 cm / 25.5 in

Height: 85 cm / 33.4 in



## Olli Bench

Bench



The Olli Bench from Simone Albani is a sleek and functional piece with a metal frame available in various finishes. Its versatile design suits a variety of spaces, from living rooms to outdoor terraces.

Timeless Design

Its simple, clean lines make it a stylish and practical choice for modern spaces.

Dimensions:

Width: 86-366 cm / 32.6-144 in

Depth: 65 cm / 25.5 in

Height: 85 cm / 33.4 in



### Arad Bench

Bench



Simone Albani's Arad Bench combines durability with modern aesthetics. Its metal frame, available in finishes like Black Matt, Silver, Natural Grey, or Brass Painted, brings a contemporary touch to any environment.

Width: 86-366 cm / 32.6-144 in Depth: 65 cm / 25.5 in Height: 85 cm / 33.4 in

Strong and Stylish Whether placed in a hallway or living room, the Arad Bench offers both strength and elegance. Dimensions:



### Dicenzo Bench

Bench



Dicenzo Bench combines durability with modern aesthetics. Its metal frame, available in finishes like Black Matt, Silver, Natural Grey, or Brass Painted, brings a contemporary touch to any environment.

Strong and Stylish

Whether placed in a hallway or living room, the Arad Bench offers both strength and elegance.

Width: 86-366 cm / 32.6-144 i