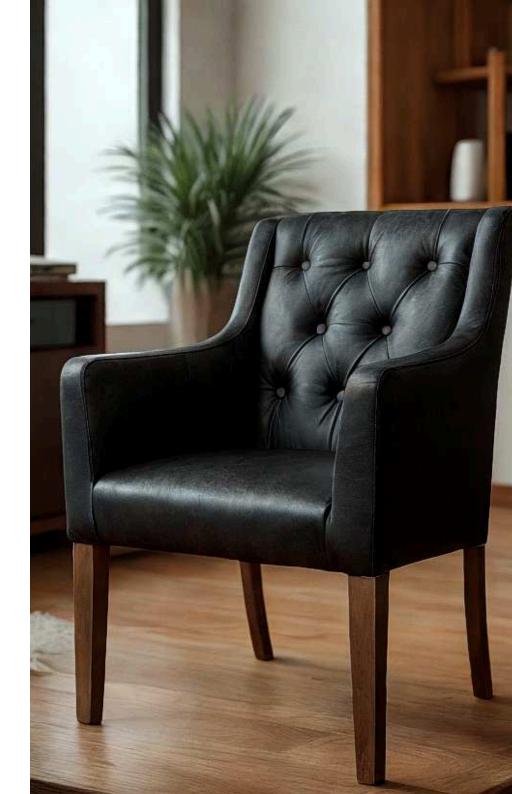

#### Olli Dining Chairs

The Olli chair by Simone Albani combines sleek industrial design with modern elegance. Available with or without arms, the metal frame can be finished in Black Matt, Silver, Natural Grey, or Brass Painted. Choose between leather or fabric upholstery for a personalized seating experience. This chair is perfect for any space, from dining rooms to work areas.

Exceptional Comfort with Timeless Durability

The Olli chair is engineered to blend comfort with lasting durability. Featuring a well-padded seat and high-quality craftsmanship, it ensures long-term support without sacrificing aesthetics. Its strong industrial design is matched with luxurious finishes, making it a versatile choice for both residential and commercial spaces. The customizable frame options provide a unique touch to suit your individual style.

Dimensions: