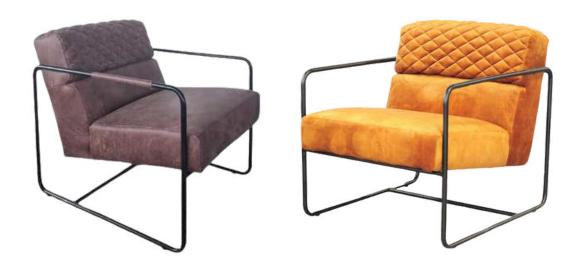

### Douglas Lounge Chairs

The Douglas chair showcases industrial design with an emphasis on craftsmanship and customization. Available with or without buttons, its metal frame is offered in Black Matt, Silver, Natural Grey, or Brass Painted finishes, while the upholstery is available in both leather and fabric. This chair blends modern styling with industrial influences, making it a versatile option for dining rooms, offices, or lounges.

Sophisticated Comfort Meets Durability

Engineered for everyday use, the Douglas chair provides an exceptional balance between style and comfort. Its plush upholstery ensures a cozy seating experience, while the robust metal frame guarantees longevity. Whether you're furnishing a contemporary dining room or a professional setting, the Douglas chair brings an industrial flair combined with luxurious comfort to any space.

Dimensions:

Width: 59 cm / 23.2 in Depth: 60 cm / 23.6 in Height: 84 cm / 33.1 in