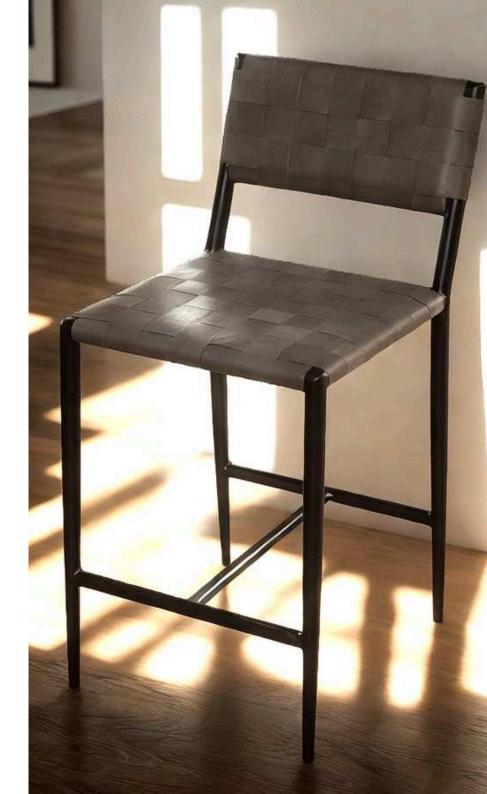

#### Sill Bar Bar Stools

The Sill Bar Stools offer a blend of industrial strength and modern design, with a metal frame available in Black Matt, Silver, Natural Grey, or Brass Painted finishes. These stools come in three height options, making them perfect for a variety of settings.

Durable and Stylish

These stools are ideal for both casual and formal environments, providing comfortable seating while enhancing the space with their contemporary look.

Dimensions:

Width: 51 cm / 20 in

Depth: 61 cm / 24 in