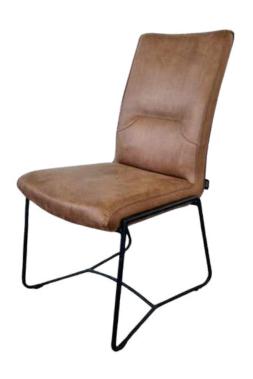

### Arad Dining Chairs

The Arad chair from Simone Albani blends industrial style with versatile functionality. Available with or without arms, it features a metal frame in your choice of Black Matt, Silver, Natural Grey, or Brass Painted finishes. Upholstered in either leather or fabric, the chair boasts a clean and ergonomic design that makes it ideal for modern interiors, whether in dining rooms or office spaces.

Built for Style and Lasting Comfort

Crafted with attention to both form and function, the Arad chair is designed to provide enduring comfort and elevate the look of any room. The generously padded seat and durable frame ensure it stands up to daily use while maintaining its sleek appearance. Whether you opt for it in your living room, workspace, or dining area, this chair promises a sophisticated blend of industrial charm and luxurious comfort.

Dimensions: Width: 55 cm / 21.7 in Depth: 65 cm / 25.6 in Height: 85 cm / 33.5 in