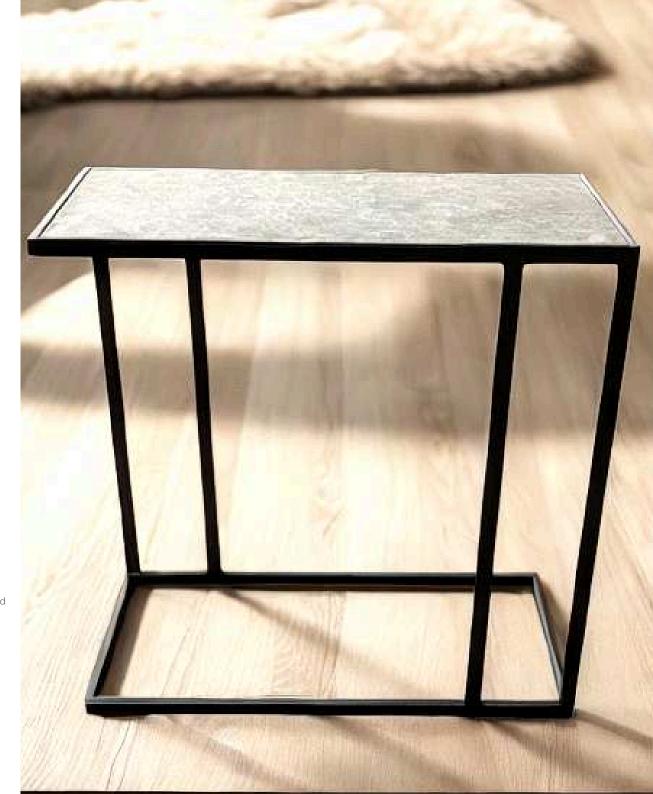

ishes. Its modern design makes it suitable for a variety of spaces.

Minimalist Appeal

Perfect for compact spaces, this table offers both functionality and visual appeal, making it an excellent addition to any lounge or living room.

Dimensions:

Width: 60.3 cm / 23.7 in Depth: 30.3 cm / 11.9 in Height: 61 cm / 24 in



### Lodi Table

Lounge Tables



Simone Albani's Lodi Table features a streamlined metal frame, available in multiple finishes, offering an understated elegance. Its design fits seamlessly into modern homes and lounges, combining both style and function.

Versatile and Practical

Use this table as a centerpiece in your living room, or as a functional side table in your bedroom or lounge. Dimensions:

Width: 60.3 cm / 23.6 in Depth: 30.3 cm / 11.9 in Height: 61 cm / 24 in



#### Cubico Lounge Tables



Simone Albani's Cubico Lounge Table stands out with its wooden frame, providing a warm, organic element in contrast to sleek metal designs. Perfect for homes aiming for a balance between modern and natural aesthetics.

Warmth and Sophistication

This lounge table adds a natural touch to any room while maintaining a chic, contemporary feel.

Dimensions:

Width: 48 cm / 18.8 in Depth: 39 cm / 15.3 in Height: 40 cm / 15.7 in



#### Skorn Lounge Tables



The Skorn Lounge Table by Simone Albani is a refined piece featuring a metal frame with finish options of Black Matt, Silver, Natural Grey, or Brass Painted. This table is ideal for lounges, bedrooms, or living rooms where modern simplicity reigns.

Sleek and Sophisticated

Its clean lines and versatile design