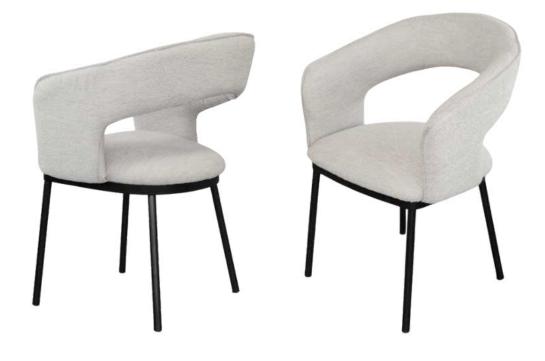

### Arad Dining Chairs

The Arad chair from Simone Albani blends industrial style with versatile functionality. Available with or without arms, it features a metal frame in your choice of Black Matt, Silver, Natural Grey, or Brass Painted finishes. Upholstered in either leather or fabric, the chair boasts a clean and ergonomic design that makes it ideal for modern interiors, whether in dining rooms or office spaces.

Built for Style and Lasting Comfort

Crafted with attention to both form and function, the Arad chair is designed to provide enduring comfort and elevate the look of any room. The generously padded seat and durable frame ensure it stands up to daily use while maintaining its sleek appearance. Whether you opt for it in your living room, workspace, or dining area, this chair promises a sophisticated blend of industrial charm and luxurious comfort.

Dimensions: Width: 55 cm / 21.7 in Depth: 65 cm / 25.6 in Height: 85 cm / 33.5 in