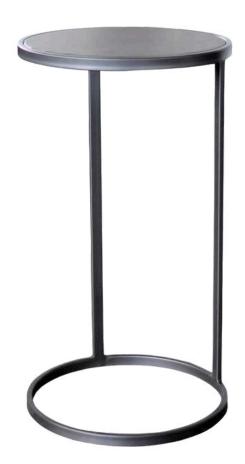

ean lines and minimalist style, this console table is perfect for displaying decorative pieces or storing essentials in contemporary interiors.

Dimensions:

Width: 35 cm / 13.7 in Depth: 49 cm / 19 in

Height: 65 cm / 25.5 in



### Wall Street Console

Lounge Tables





This Wall Street Console Table from Simone Albani is crafted with a sleek metal frame in Black Matt, Silver, Natural Grey, or Brass Painted finishes. Its narrow design is ideal for hallways or behind sofas, providing both style and practicality. Modern Simplicity

With its clean lines and minimalist style, this console table is perfect for displaying decorative pieces or storing essentials in contemporary interiors.

Width: 40 cm / 15.7 in Depth: 30.4 cm / 11.9 in

Height: 85 cm / 33.4 in

### Bronx

#### Lounge Tables







The Bronx Lounge Table by Simone Albani features a unique cylindrical design. Its metal frame, available in various finishes, brings a sophisticated edge to modern living spaces. Elegant and Space-Saving

Elegant and Space-Saving
This table is ideal for small spaces, offering functionality without sacrificing style.

Dimensions:

Diameter: 33.5 cm / 13.6 in Height: 61 cm / 24 in

### Calida

#### Lounge Tables





Simone Albani's Calida Lounge Table is designed with a sturdy metal frame, available in Black Matt, Silver, Natural Grey, or Brass Painted finishes. This table complements any modern or industrial décor. Sleek and Practical

Use it in your living room, lounge, or bedroom as a stylish and functional accent piece.

Dimensions:

Width: 24 cm / 9.4 in Depth: 49 cm / 19.2 in He