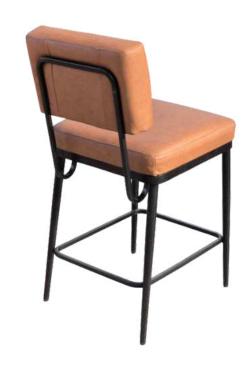

#### Manarola Counter

Bar Stools

The Manarola Counter chair is the elevated version of the classic dining chair, offering the same industrial design with a higher frame to suit counter seating. Choose from a variety of frame finishes, including Black Matt, Silver, Natural Grey, and Brass Painted, for a chic, modern look that fits your space perfectly.

Designed for Elevated Comfort

This counter-height chair is created for style-conscious spaces, combining Simone Albani's signature industrial aesthetic with superior comfort. The sturdy metal frame and leather seat ensure lasting durability, making it ideal for islands or high dining tables.

Dimensions:

Width: 57 cm / 22.4 in Depth: 45 cm / 17.7 in Height: 95 cm / 37.4 in