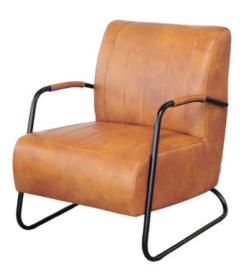

### Douglas Lounge Chairs

The Douglas chair showcases industrial design with an emphasis on craftsmanship and customization. Available with or without buttons, its metal frame is offered in Black Matt, Silver, Natural Grey, or Brass Painted finishes, while the upholstery is available in both leather and fabric. This chair blends modern styling with industrial influences, making it a versatile option for dining rooms, offices, or lounges.

Sophisticated Comfort Meets Durability

Engineered for everyday use, the Douglas chair provides an exceptional balance between style and comfort. Its plush upholstery ensures a cozy seating experience, while the robust metal frame guarantees longevity. Whether you're furnishing a contemporary dining room or a professional setting, the Douglas chair brings an industrial flair combined with luxurious comfort to any space.

Dimensions:

Width: 59 cm / 23.2 in Depth: 60 cm / 23.6 in Height: 84 cm / 33.1 in