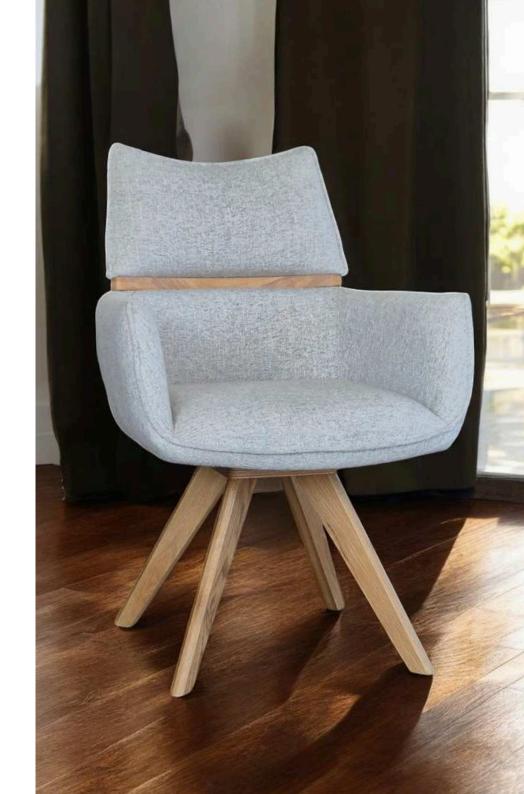

# Scott Dining Chairs

The Scott dining chair combines the warmth of a wooden frame with an elegant and minimalist design. This chair brings a touch of nature into your space while maintaining the Simone Albani brand's modern aesthetic.

Durable and Comfortable Seating

Featuring a wooden frame for natural elegance, the Scott chair ensures durability and comfort. Its sleek, ergonomic design makes it a practical yet stylish addition to any dining area.

Dimensions:

Width: 53 cm / 20.8 in

Depth: 62 cm / 24.4 in

Height: 90 cm / 35.4 in