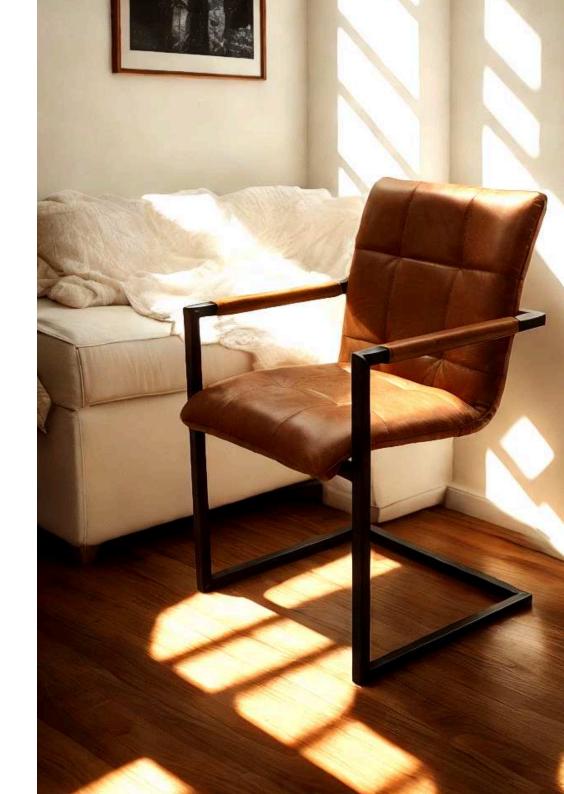

### Arad Dining Chairs

The Arad chair from Simone Albani blends industrial style with versatile functionality. Available with or without arms, it features a metal frame in your choice of Black Matt, Silver, Natural Grey, or Brass Painted finishes. Upholstered in either leather or fabric, the chair boasts a clean and ergonomic design that makes it ideal for modern interiors, whether in dining rooms or office spaces.

Built for Style and Lasting Comfort

Crafted with attention to both form and function, the Arad chair is designed to provide enduring comfort and elevate the look of any room. The generously padded seat and durable frame ensure it stands up to daily use while maintaining its sleek appearance. Whether you opt for it in your living room, workspace, or dining area, this chair promises a sophisticated blend of industrial charm and luxurious comfort.

Dimensions: Width: 55 cm / 21.7 in Depth: 65 cm / 25.6 in Height: 85 cm / 33.5 in