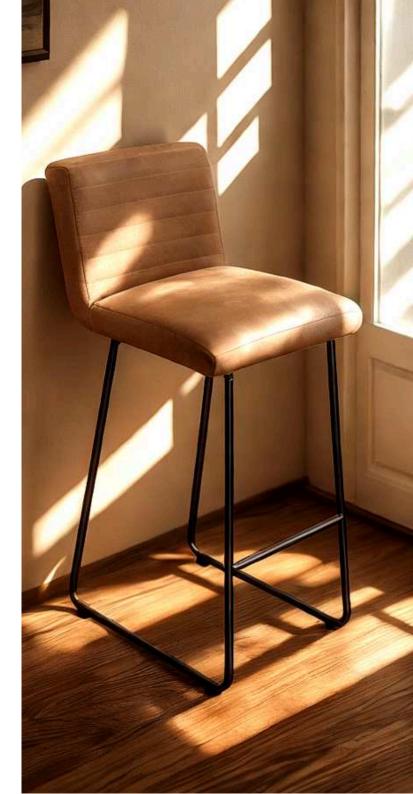

#### Sill Bar Bar Stools

The Sill Bar Stools offer a blend of industrial strength and modern design, with a metal frame available in Black Matt, Silver, Natural Grey, or Brass Painted finishes. These stools come in three height options, making them perfect for a variety of settings.

Durable and Stylish

These stools are ideal for both casual and formal environments, providing comfortable seating while enhancing the space with their contemporary look.

Dimensions:

Width: 51 cm / 20 in

Depth: 61 cm / 24 in