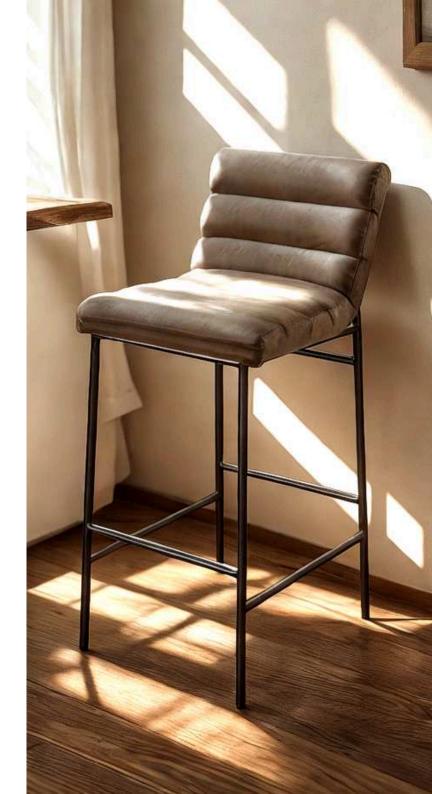

#### Sill Bar Bar Stools

The Sill Bar Stools offer a blend of industrial strength and modern design, with a metal frame available in Black Matt, Silver, Natural Grey, or Brass Painted finishes. These stools come in three height options, making them perfect for a variety of settings.

Durable and Stylish

These stools are ideal for both casual and formal environments, providing comfortable seating while enhancing the space with their contemporary look.

Dimensions:

Width: 51 cm / 20 in

Depth: 61 cm / 24 in