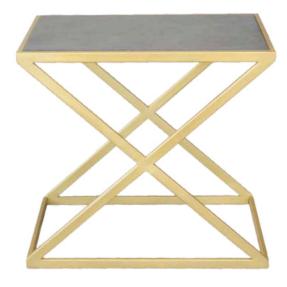

### Manarola

Stools

Simone Albani's Manarola Stools feature a sleek metal frame that's available in four luxurious finishes: Black Matt, Silver, Natural Grey, and Brass Painted. These stools are designed to fit seamlessly into any kitchen or bar area, bringing a touch of modern sophistication.

Contemporary Simplicity

With a focus on minimalist design, the Manarola Stool combines functionality with understated elegance. Its compact size and clean lines make it a perfect choice for spaces where you want to add seating without overwhelming the decor. Dimensions:

Width: 55 cm / 21.6 in Depth: 40 cm / 15.7 in Height: 85 cm / 33.4 in