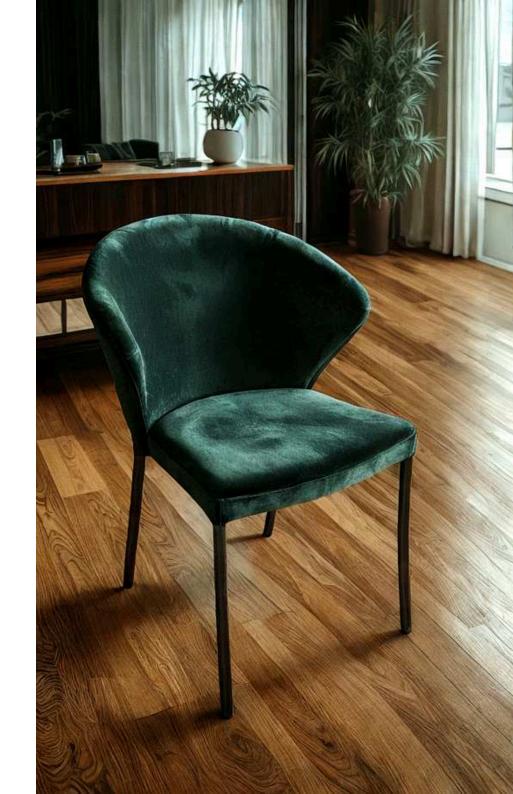

# Wave Dining Chairs

The Wave chair brings a touch of modern sophistication to industrial design. Available with or without arms, this piece features a sturdy metal frame in finishes like Black Matt, Silver, Natural Grey, or Brass Painted. The seat is upholstered in leather or fabric, making it both comfortable and customizable to your interior design preferences. Modern Style with Practical Comfort

The Wave chair is designed to offer the perfect mix of contemporary aesthetics and everyday functionality. Its smooth, ergonomic lines ensure optimal comfort, while the durable frame provides structural integrity for long-term use. Whether you're updating a dining room or furnishing a stylish office, the Wave chair adds a polished yet industrial touch to any environment.

Dimensions:

Width: 56 cm / 22.0 in Depth: 63 cm / 24.8 in

Height: 93 cm / 36.6 in