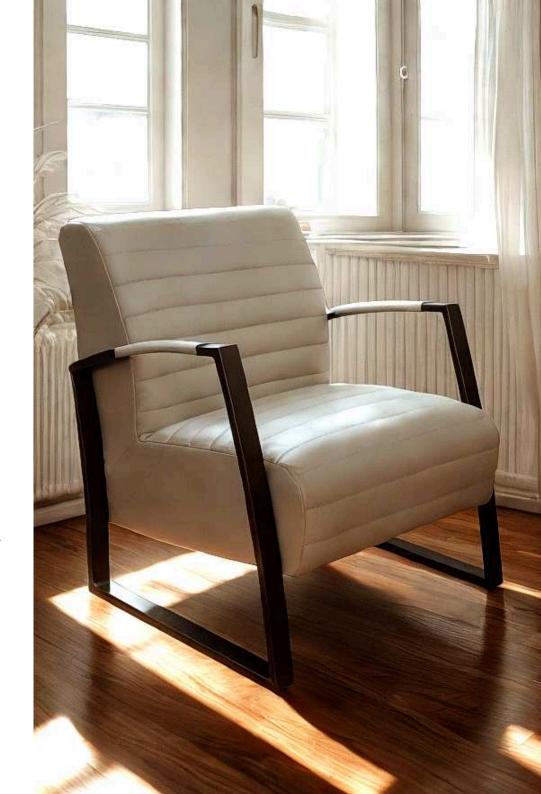

## Vegas Lounge Chairs

The Vegas chair stands out for its sleek industrial design and high level of customization. Available with or without arms, it boasts a metal frame in Black Matt, Silver, Natural Grey, or Brass Painted, paired with leather or fabric upholstery to suit your taste and décor.

Elegant Design Meets Practicality

Vegas is designed for those who appreciate both form and function. Its well-cushioned seat ensures all-day comfort, while the sturdy metal frame offers durability for years to come. The chair's industrial aesthetic, paired with high-quality finishes, makes it a stylish and practical choice for any interior.

Dimensions:

Width: 57 cm / 22.4 in Depth: 62 cm / 24.4 in Height: 85 cm / 33.5 in