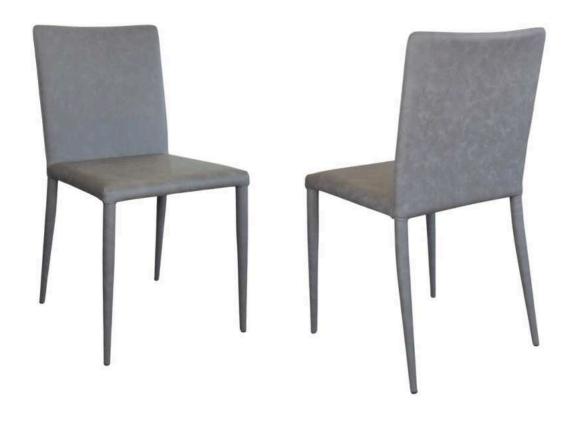

## Bruno Dining Chairs

The Bruno chair showcases industrial design at its finest, featuring a metal frame available in Black Matt, Silver, Natural Grey, or Brass Painted finishes. Upholstered in either leather or fabric, Bruno is a versatile option that fits into modern dining rooms, workspaces, or living areas.

Crafted for Comfort and Durability

With an ergonomic design and robust metal frame, the Bruno chair is built to last while providing exceptional comfort. Whether you're looking to furnish a modern dining room or an office space, this chair offers a stylish blend of industrial design and luxurious comfort.

Dimensions:

Width: 48 cm / 18.9 in

Depth: 60 cm / 23.6 in

Height: 95 cm / 37.4 in