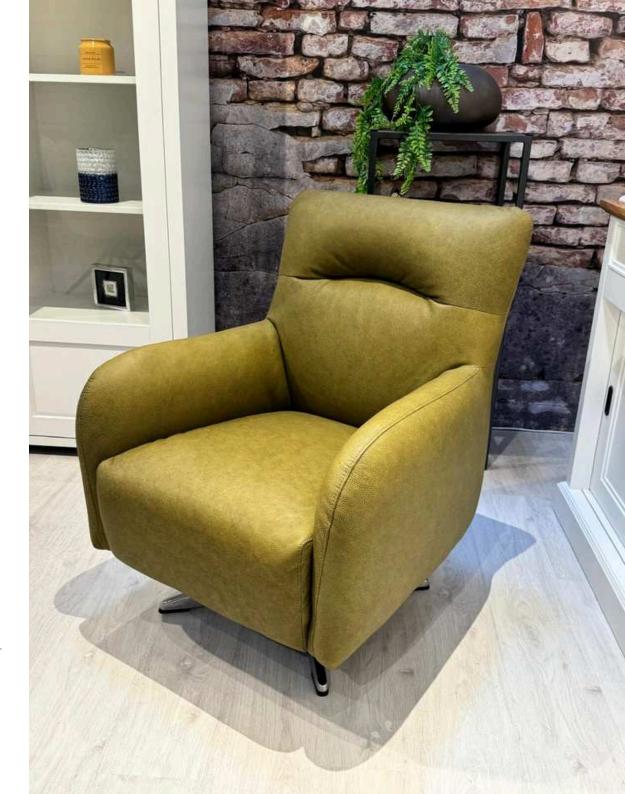

# Corniglia Lounge Chair

Simone Albani's Corniglia Lounge Chair offers an inviting, contemporary look with a metal frame that can be customized in Black Matt, Silver, Natural Grey, or Brass Painted finishes.

Relaxed and Modern

Perfect for living rooms, lounges, or offices, this chair balances a laid-back style with a sophisticated edge, making it a versatile addition to any space.

Dimensions:

Width: 57 cm / 22.4 in Depth: 54 cm / 21.2 in