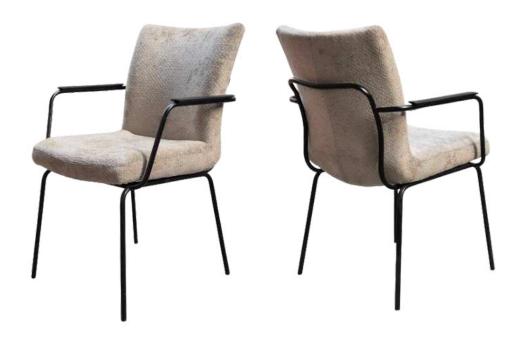

### Arad Dining Chairs

The Arad chair from Simone Albani blends industrial style with versatile functionality. Available with or without arms, it features a metal frame in your choice of Black Matt, Silver, Natural Grey, or Brass Painted finishes. Upholstered in either leather or fabric, the chair boasts a clean and ergonomic design that makes it ideal for modern interiors, whether in dining rooms or office spaces.

Built for Style and Lasting Comfort

Crafted with attention to both form and function, the Arad chair is designed to provide enduring comfort and elevate the look of any room. The generously padded seat and durable frame ensure it stands up to daily use while maintaining its sleek appearance. Whether you opt for it in your living room, workspace, or dining area, this chair promises a sophisticated blend of industrial charm and luxurious comfort.

Dimensions: Width: 55 cm / 21.7 in Depth: 65 cm / 25.6 in Height: 85 cm / 33.5 in