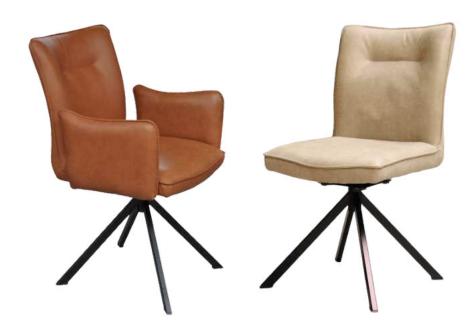

# Ana Dining Chairs

The Ana chair offers a bold industrial look with customizable options. Available with or without arms and in both fixed or turning variants, it is designed with a metal frame in Black Matt, Silver, Natural Grey, or Brass Painted finishes. The chair can be upholstered in leather or fabric, and its streamlined profile makes it a perfect addition to contemporary spaces.

Designed for Long-Lasting Elegance

With a focus on both comfort and style, the Ana chair is a versatile addition to any modern interior. Its carefully cushioned seat offers great support, while the solid metal frame guarantees stability and durability over time. The refined industrial design pairs effortlessly with various décor styles, ensuring this chair remains a standout feature in any setting.

Dimensions:

Width: 57 cm / 22.4 in Depth: 63 cm / 24.8 in Height: 92 cm / 36.2 in