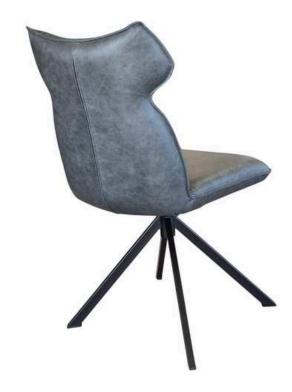

# Ana Dining Chairs

The Ana chair offers a bold industrial look with customizable options. Available with or without arms and in both fixed or turning variants, it is designed with a metal frame in Black Matt, Silver, Natural Grey, or Brass Painted finishes. The chair can be upholstered in leather or fabric, and its streamlined profile makes it a perfect addition to contemporary spaces.

Designed for Long-Lasting Elegance

With a focus on both comfort and style, the Ana chair is a versatile addition to any modern interior. Its carefully cushioned seat offers great support, while the solid metal frame guarantees stability and durability over time. The refined industrial design pairs effortlessly with various décor styles, ensuring this chair remains a standout feature in any setting.

Dimensions:

Width: 57 cm / 22.4 in Depth: 63 cm / 24.8 in Height: 92 cm / 36.2 in