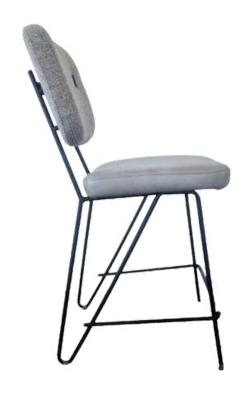

#### Manarola Counter

Bar Stools

The Manarola Counter chair is the elevated version of the classic dining chair, offering the same industrial design with a higher frame to suit counter seating. Choose from a variety of frame finishes, including Black Matt, Silver, Natural Grey, and Brass Painted, for a chic, modern look that fits your space perfectly.

Designed for Elevated Comfort

This counter-height chair is created for style-conscious spaces, combining Simone Albani's signature industrial aesthetic with superior comfort. The sturdy metal frame and leather seat ensure lasting durability, making it ideal for islands or high dining tables.

Dimensions:

Width: 57 cm / 22.4 in Depth: 45 cm / 17.7 in Height: 95 cm / 37.4 in