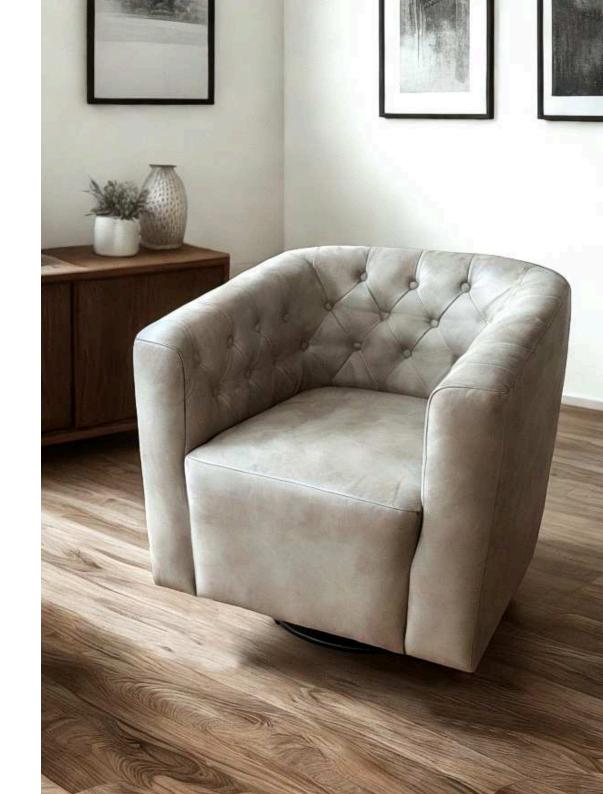

#### Sabina Dining Chairs

The Sabina chair delivers a versatile industrial look with options for customization. Available with or without arms, as well as fixed or turning mechanisms, this chair is framed in durable metal with finishes such as Black Matt, Silver, Natural Grey, or Brass Painted. The upholstery is available in leather or fabric, making it suitable for various settings. Stylish and Built for Everyday Use

Designed to endure the demands of modern life, the Sabina chair offers both visual appeal and practical comfort. Its well-padded seat ensures long-lasting comfort, while the strong metal frame holds up against daily wear and tear. Whether you're setting it around a dining table or using it as a statement piece in a study, Sabina brings industrial chic to your space.

Dimensions: