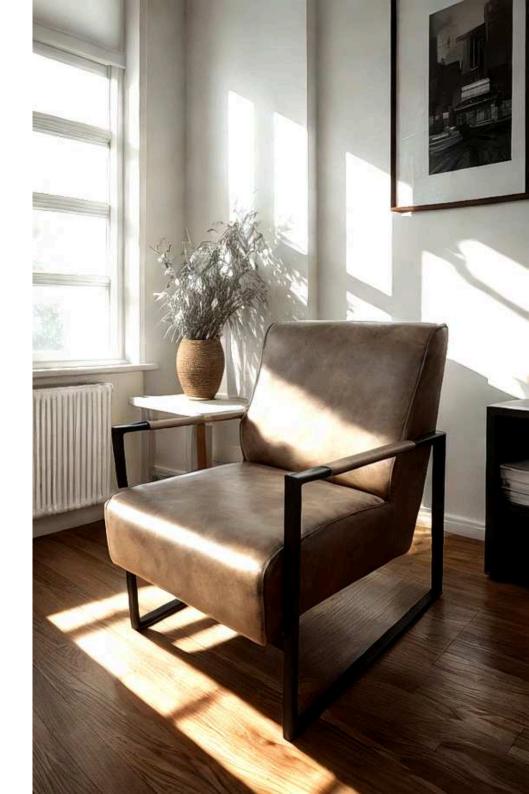

### Douglas Lounge Chairs

The Douglas chair showcases industrial design with an emphasis on craftsmanship and customization. Available with or without buttons, its metal frame is offered in Black Matt, Silver, Natural Grey, or Brass Painted finishes, while the upholstery is available in both leather and fabric. This chair blends modern styling with industrial influences, making it a versatile option for dining rooms, offices, or lounges.

Sophisticated Comfort Meets Durability

Engineered for everyday use, the Douglas chair provides an exceptional balance between style and comfort. Its plush upholstery ensures a cozy seating experience, while the robust metal frame guarantees longevity. Whether you're furnishing a contemporary dining room or a professional setting, the Douglas chair brings an industrial flair combined with luxurious comfort to any space.

Dimensions:

Width: 59 cm / 23.2 in Depth: 60 cm / 23.6 in Height: 84 cm / 33.1 in