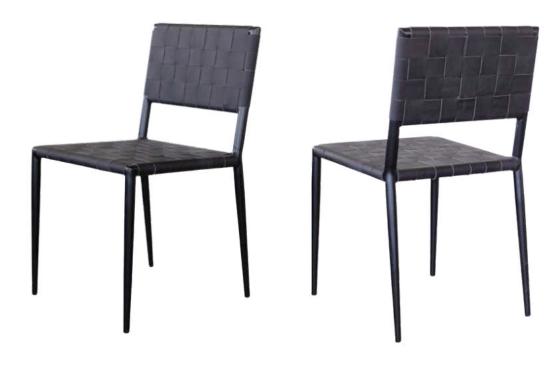

# Ana Dining Chairs

The Ana chair offers a bold industrial look with customizable options. Available with or without arms and in both fixed or turning variants, it is designed with a metal frame in Black Matt, Silver, Natural Grey, or Brass Painted finishes. The chair can be upholstered in leather or fabric, and its streamlined profile makes it a perfect addition to contemporary spaces.

Designed for Long-Lasting Elegance

With a focus on both comfort and style, the Ana chair is a versatile addition to any modern interior. Its carefully cushioned seat offers great support, while the solid metal frame guarantees stability and durability over time. The refined industrial design pairs effortlessly with various décor styles, ensuring this chair remains a standout feature in any setting.

Dimensions:

Width: 57 cm / 22.4 in Depth: 63 cm / 24.8 in Height: 92 cm / 36.2 in