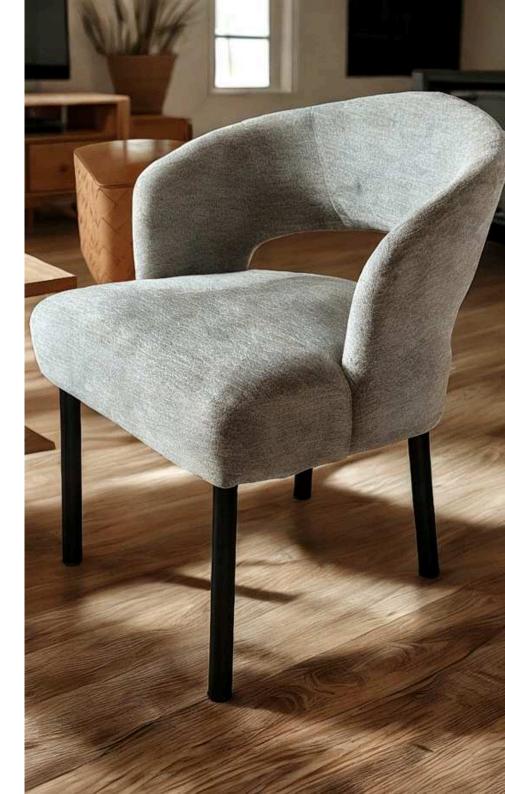

#### Olli Dining Chairs

The Olli chair by Simone Albani combines sleek industrial design with modern elegance. Available with or without arms, the metal frame can be finished in Black Matt, Silver, Natural Grey, or Brass Painted. Choose between leather or fabric upholstery for a personalized seating experience. This chair is perfect for any space, from dining rooms to work areas.

Exceptional Comfort with Timeless Durability

The Olli chair is engineered to blend comfort with lasting durability. Featuring a well-padded seat and high-quality craftsmanship, it ensures long-term support without sacrificing aesthetics. Its strong industrial design is matched with luxurious finishes, making it a versatile choice for both residential and commercial spaces. The customizable frame options provide a unique touch to suit your individual style.

Dimensions: