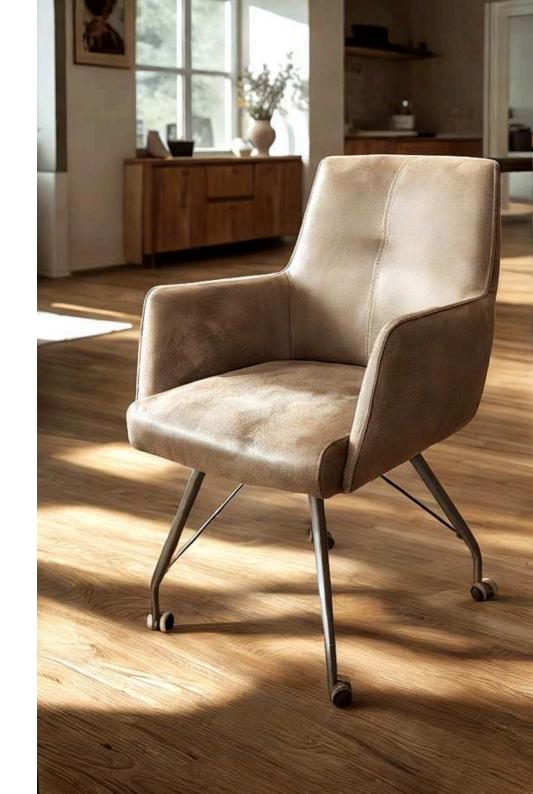

### Arad Dining Chairs

The Arad chair from Simone Albani blends industrial style with versatile functionality. Available with or without arms, it features a metal frame in your choice of Black Matt, Silver, Natural Grey, or Brass Painted finishes. Upholstered in either leather or fabric, the chair boasts a clean and ergonomic design that makes it ideal for modern interiors, whether in dining rooms or office spaces.

Built for Style and Lasting Comfort

Crafted with attention to both form and function, the Arad chair is designed to provide enduring comfort and elevate the look of any room. The generously padded seat and durable frame ensure it stands up to daily use while maintaining its sleek appearance. Whether you opt for it in your living room, workspace, or dining area, this chair promises a sophisticated blend of industrial charm and luxurious comfort.

Dimensions: Width: 55 cm / 21.7 in Depth: 65 cm / 25.6 in Height: 85 cm / 33.5 in