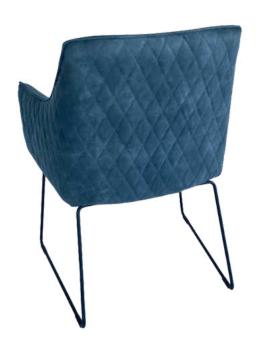

### Arad Dining Chairs

The Arad chair from Simone Albani blends industrial style with versatile functionality. Available with or without arms, it features a metal frame in your choice of Black Matt, Silver, Natural Grey, or Brass Painted finishes. Upholstered in either leather or fabric, the chair boasts a clean and ergonomic design that makes it ideal for modern interiors, whether in dining rooms or office spaces.

Built for Style and Lasting Comfort

Crafted with attention to both form and function, the Arad chair is designed to provide enduring comfort and elevate the look of any room. The generously padded seat and durable frame ensure it stands up to daily use while maintaining its sleek appearance. Whether you opt for it in your living room, workspace, or dining area, this chair promises a sophisticated blend of industrial charm and luxurious comfort.

Dimensions: Width: 55 cm / 21.7 in Depth: 65 cm / 25.6 in Height: 85 cm / 33.5 in