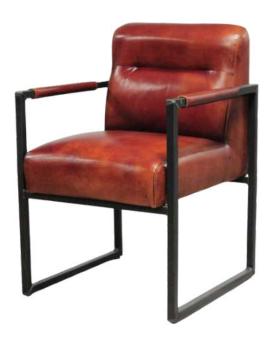

#### Arezzo Armchairs

Simone Albani's Arezzo Armchair boasts a sleek, modern metal frame available in Black Matt, Silver, Natural Grey, or Brass Painted finishes.

Minimalist Luxury

With its clean lines and sophisticated design, the Arezzo Armchair enhances contemporary interiors with its minimalist aesthetic and comfortable seating experience.

Dimensions:

Width: 64 cm / 25.1 in Depth: 70 cm / 27.5 in Height: 85 cm / 33.4 in