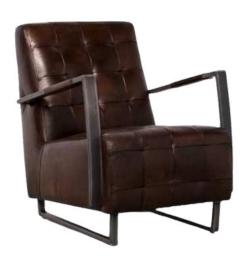

### Douglas Lounge Chairs

The Douglas chair showcases industrial design with an emphasis on craftsmanship and customization. Available with or without buttons, its metal frame is offered in Black Matt, Silver, Natural Grey, or Brass Painted finishes, while the upholstery is available in both leather and fabric. This chair blends modern styling with industrial influences, making it a versatile option for dining rooms, offices, or lounges.

Sophisticated Comfort Meets Durability

Engineered for everyday use, the Douglas chair provides an exceptional balance between style and comfort. Its plush upholstery ensures a cozy seating experience, while the robust metal frame guarantees longevity. Whether you're furnishing a contemporary dining room or a professional setting, the Douglas chair brings an industrial flair combined with luxurious comfort to any space.

Dimensions:

Width: 59 cm / 23.2 in Depth: 60 cm / 23.6 in Height: 84 cm / 33.1 in