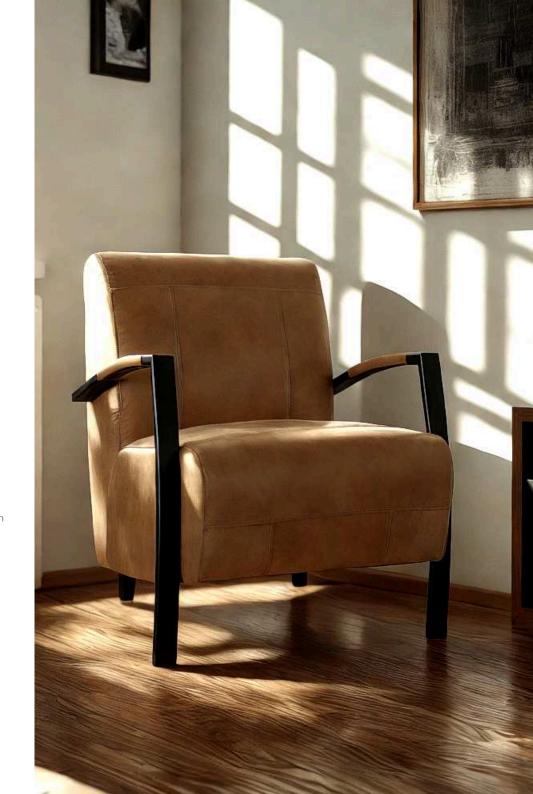

### Arad Dining Chairs

The Arad chair from Simone Albani blends industrial style with versatile functionality. Available with or without arms, it features a metal frame in your choice of Black Matt, Silver, Natural Grey, or Brass Painted finishes. Upholstered in either leather or fabric, the chair boasts a clean and ergonomic design that makes it ideal for modern interiors, whether in dining rooms or office spaces.

Built for Style and Lasting Comfort

Crafted with attention to both form and function, the Arad chair is designed to provide enduring comfort and elevate the look of any room. The generously padded seat and durable frame ensure it stands up to daily use while maintaining its sleek appearance. Whether you opt for it in your living room, workspace, or dining area, this chair promises a sophisticated blend of industrial charm and luxurious comfort.

Dimensions: Width: 55 cm / 21.7 in Depth: 65 cm / 25.6 in Height: 85 cm / 33.5 in