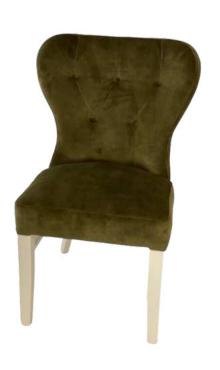

# Scott Dining Chairs

The Scott dining chair combines the warmth of a wooden frame with an elegant and minimalist design. This chair brings a touch of nature into your space while maintaining the Simone Albani brand's modern aesthetic.

Durable and Comfortable Seating

Featuring a wooden frame for natural elegance, the Scott chair ensures durability and comfort. Its sleek, ergonomic design makes it a practical yet stylish addition to any dining area.

Dimensions:

Width: 53 cm / 20.8 in

Depth: 62 cm / 24.4 in

Height: 90 cm / 35.4 in