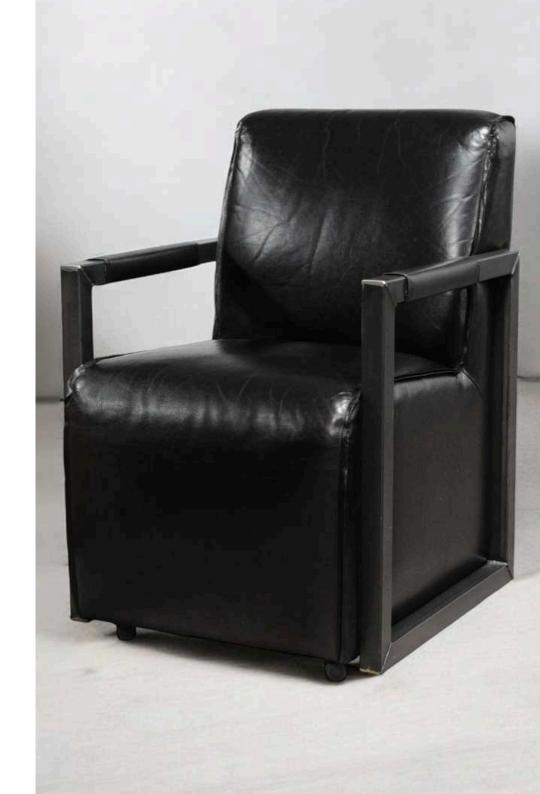

### Douglas Lounge Chairs

The Douglas chair showcases industrial design with an emphasis on craftsmanship and customization. Available with or without buttons, its metal frame is offered in Black Matt, Silver, Natural Grey, or Brass Painted finishes, while the upholstery is available in both leather and fabric. This chair blends modern styling with industrial influences, making it a versatile option for dining rooms, offices, or lounges.

Sophisticated Comfort Meets Durability

Engineered for everyday use, the Douglas chair provides an exceptional balance between style and comfort. Its plush upholstery ensures a cozy seating experience, while the robust metal frame guarantees longevity. Whether you're furnishing a contemporary dining room or a professional setting, the Douglas chair brings an industrial flair combined with luxurious comfort to any space.

Dimensions:

Width: 59 cm / 23.2 in Depth: 60 cm / 23.6 in Height: 84 cm / 33.1 in