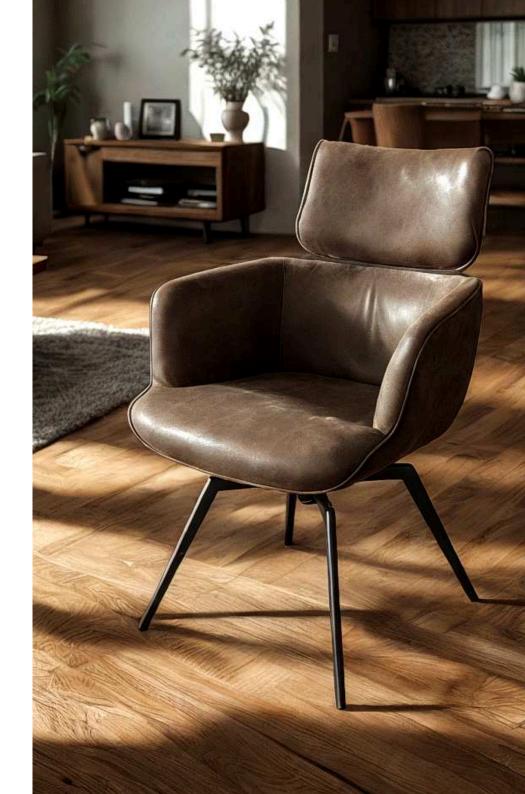

# Ana Dining Chairs

The Ana chair offers a bold industrial look with customizable options. Available with or without arms and in both fixed or turning variants, it is designed with a metal frame in Black Matt, Silver, Natural Grey, or Brass Painted finishes. The chair can be upholstered in leather or fabric, and its streamlined profile makes it a perfect addition to contemporary spaces.

Designed for Long-Lasting Elegance

With a focus on both comfort and style, the Ana chair is a versatile addition to any modern interior. Its carefully cushioned seat offers great support, while the solid metal frame guarantees stability and durability over time. The refined industrial design pairs effortlessly with various décor styles, ensuring this chair remains a standout feature in any setting.

Dimensions:

Width: 57 cm / 22.4 in Depth: 63 cm / 24.8 in Height: 92 cm / 36.2 in