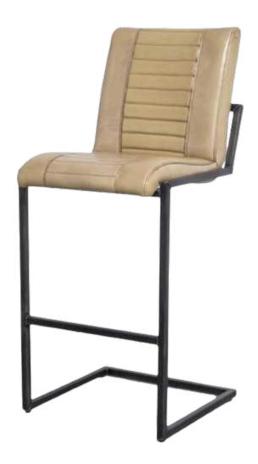

#### Sill Bar Bar Stools

The Sill Bar Stools offer a blend of industrial strength and modern design, with a metal frame available in Black Matt, Silver, Natural Grey, or Brass Painted finishes. These stools come in three height options, making them perfect for a variety of settings.

Durable and Stylish

These stools are ideal for both casual and formal environments, providing comfortable seating while enhancing the space with their contemporary look.

Dimensions:

Width: 51 cm / 20 in

Depth: 61 cm / 24 in