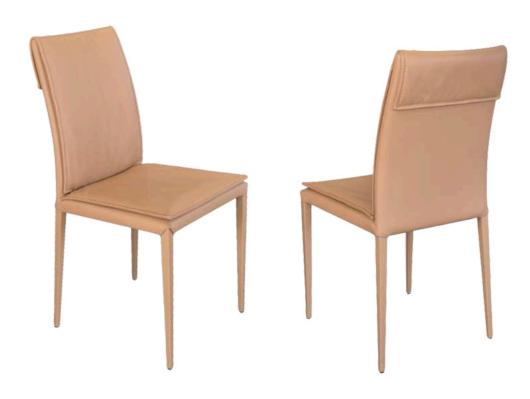

#### Olli Dining Chairs

The Olli chair by Simone Albani combines sleek industrial design with modern elegance. Available with or without arms, the metal frame can be finished in Black Matt, Silver, Natural Grey, or Brass Painted. Choose between leather or fabric upholstery for a personalized seating experience. This chair is perfect for any space, from dining rooms to work areas.

Exceptional Comfort with Timeless Durability

The Olli chair is engineered to blend comfort with lasting durability. Featuring a well-padded seat and high-quality craftsmanship, it ensures long-term support without sacrificing aesthetics. Its strong industrial design is matched with luxurious finishes, making it a versatile choice for both residential and commercial spaces. The customizable frame options provide a unique touch to suit your individual style.

Dimensions: