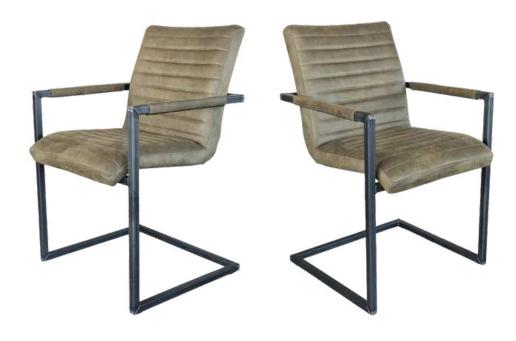

## Ana Marie

Dining Chairs

The Ana Marie chair embodies a timeless industrial aesthetic with options for customization. Available with or without arms and in both fixed or turning designs, the chair features a durable metal frame available in Black Matt, Silver, Natural Grey, or Brass Painted. Its upholstery options include leather or fabric, giving you flexibility in design while ensuring lasting comfort.

#### Crafted for Comfort and Lasting Appeal

The Ana Marie chair combines sturdy construction with superior comfort. Whether it's used in a professional space or a cozy comer of your home, this chair is built to endure daily wear while offering a modern, stylish look. Its ergonomic design is complemented by high-quality finishes that provide both visual and physical comfort, making it a versatile piece for any room.

Dimensions:

Width: 57 cm / 22.4 in Depth: 63 cm / 24.8 in Height: 92 cm / 36.2 in