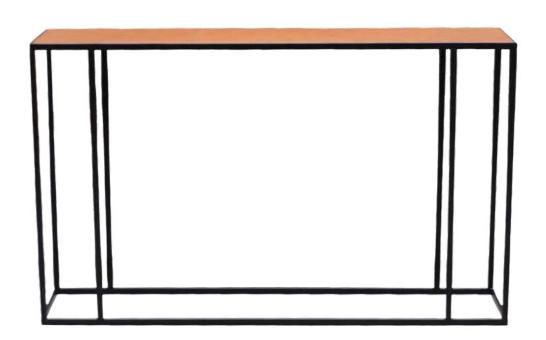

# Pavia Stools

The Pavia Stools by Simone Albani are crafted with a solid wooden frame, offering durability and natural warmth. Ideal for various settings, these stools effortlessly blend into rustic or modern spaces.