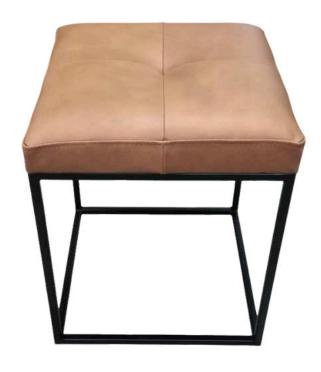

#### Slim Dining Chairs

The Slim Dining Chairs provide a minimalist, elegant look with their slender metal frame available in Black Matt, Silver, Natural Grey, or Brass Painted finishes. With or without arms, the Slim chair caters to any dining room needs.

Refined Simplicity

Sleek and comfortable, these dining chairs blend effortlessly into any modern or minimalist dining environment. Dimensions:

Width: 53 cm / 20.8 in

Depth: 62 cm / 24.4 in

Height: 90 cm / 35.4 in