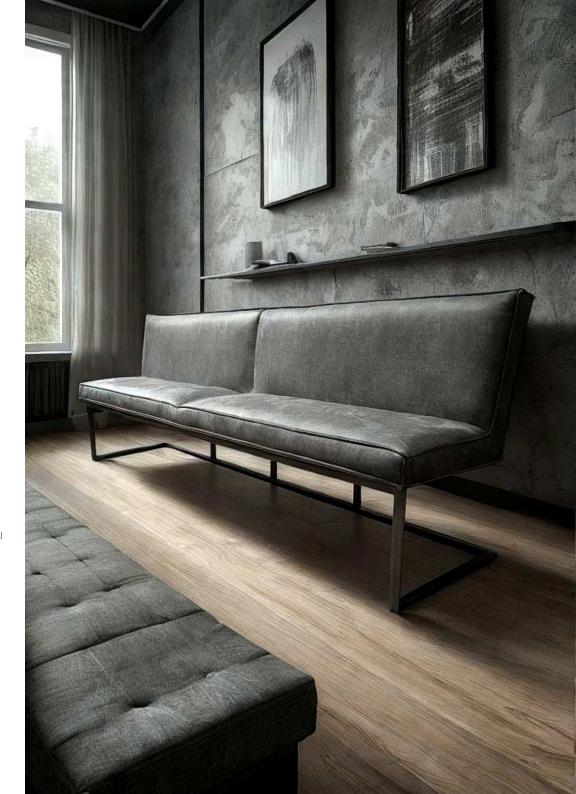

### Arad Dining Chairs

The Arad chair from Simone Albani blends industrial style with versatile functionality. Available with or without arms, it features a metal frame in your choice of Black Matt, Silver, Natural Grey, or Brass Painted finishes. Upholstered in either leather or fabric, the chair boasts a clean and ergonomic design that makes it ideal for modern interiors, whether in dining rooms or office spaces.

Built for Style and Lasting Comfort

Crafted with attention to both form and function, the Arad chair is designed to provide enduring comfort and elevate the look of any room. The generously padded seat and durable frame ensure it stands up to daily use while maintaining its sleek appearance. Whether you opt for it in your living room, workspace, or dining area, this chair promises a sophisticated blend of industrial charm and luxurious comfort.

Dimensions: Width: 55 cm / 21.7 in Depth: 65 cm / 25.6 in Height: 85 cm / 33.5 in