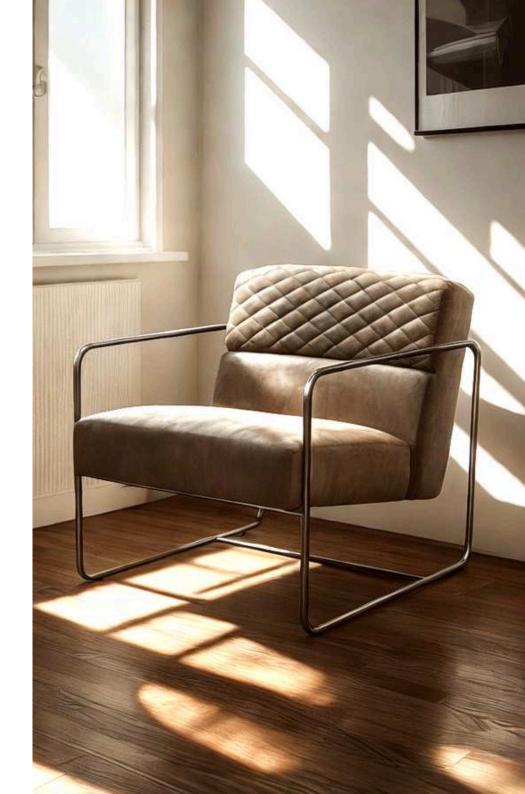

### Douglas Lounge Chairs

The Douglas chair showcases industrial design with an emphasis on craftsmanship and customization. Available with or without buttons, its metal frame is offered in Black Matt, Silver, Natural Grey, or Brass Painted finishes, while the upholstery is available in both leather and fabric. This chair blends modern styling with industrial influences, making it a versatile option for dining rooms, offices, or lounges.

Sophisticated Comfort Meets Durability

Engineered for everyday use, the Douglas chair provides an exceptional balance between style and comfort. Its plush upholstery ensures a cozy seating experience, while the robust metal frame guarantees longevity. Whether you're furnishing a contemporary dining room or a professional setting, the Douglas chair brings an industrial flair combined with luxurious comfort to any space.

Dimensions:

Width: 59 cm / 23.2 in Depth: 60 cm / 23.6 in Height: 84 cm / 33.1 in