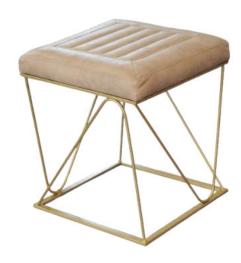

### Manarola

Stools

Simone Albani's Manarola Stools feature a sleek metal frame that's available in four luxurious finishes: Black Matt, Silver, Natural Grey, and Brass Painted. These stools are designed to fit seamlessly into any kitchen or bar area, bringing a touch of modern sophistication.

Contemporary Simplicity

With a focus on minimalist design, the Manarola Stool combines functionality with understated elegance. Its compact size and clean lines make it a perfect choice for spaces where you want to add seating without overwhelming the decor. Dimensions:

Width: 55 cm / 21.6 in Depth: 40 cm / 15.7 in Height: 85 cm / 33.4 in