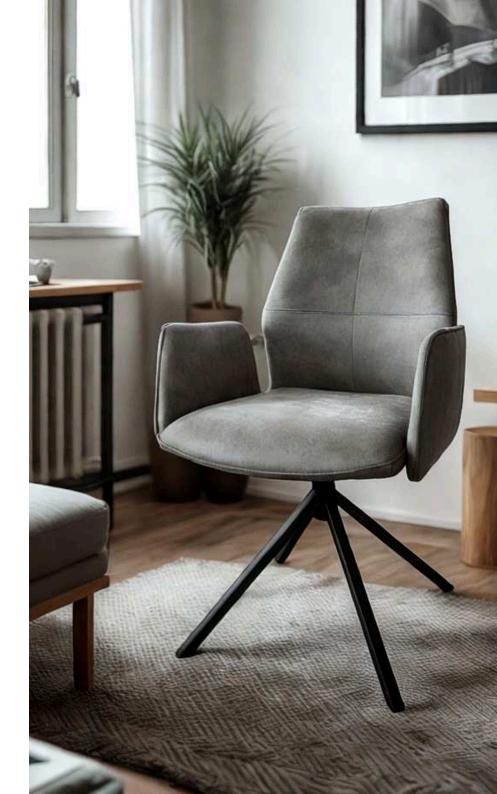

#### Bari Armchairs

Simone Albani's Bari Armchair combines minimalist design with maximum comfort. Featuring a customizable metal frame in Black Matt, Silver, Natural Grey, or Brass Painted finishes, it's a versatile piece for any space.

Elegant Simplicity

With its sleek lines and supportive seating, the Bari Armchair is ideal for modern homes or offices looking for a functional yet stylish addition.

Dimensions:

Width: 64 cm / 25.1 in

Depth: 84 cm / 33 in

Height: 85 cm / 33.4 in