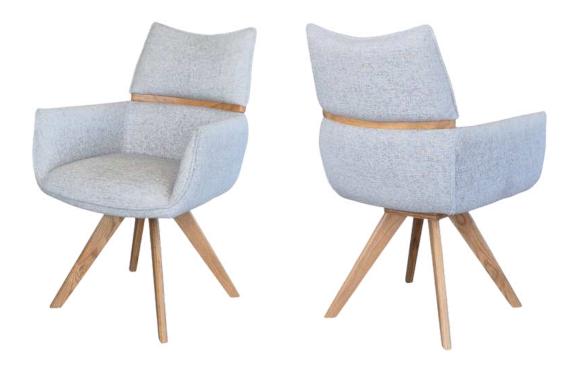

# Scott Dining Chairs

The Scott dining chair combines the warmth of a wooden frame with an elegant and minimalist design. This chair brings a touch of nature into your space while maintaining the Simone Albani brand's modern aesthetic.

Durable and Comfortable Seating

Featuring a wooden frame for natural elegance, the Scott chair ensures durability and comfort. Its sleek, ergonomic design makes it a practical yet stylish addition to any dining area.

Dimensions:

Width: 53 cm / 20.8 in

Depth: 62 cm / 24.4 in

Height: 90 cm / 35.4 in