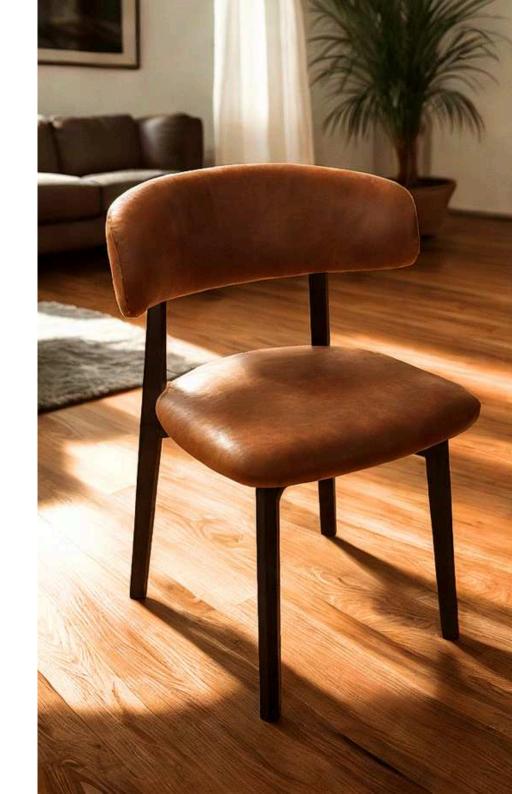

### Arad Dining Chairs

The Arad chair from Simone Albani blends industrial style with versatile functionality. Available with or without arms, it features a metal frame in your choice of Black Matt, Silver, Natural Grey, or Brass Painted finishes. Upholstered in either leather or fabric, the chair boasts a clean and ergonomic design that makes it ideal for modern interiors, whether in dining rooms or office spaces.

Built for Style and Lasting Comfort

Crafted with attention to both form and function, the Arad chair is designed to provide enduring comfort and elevate the look of any room. The generously padded seat and durable frame ensure it stands up to daily use while maintaining its sleek appearance. Whether you opt for it in your living room, workspace, or dining area, this chair promises a sophisticated blend of industrial charm and luxurious comfort.

Dimensions: Width: 55 cm / 21.7 in Depth: 65 cm / 25.6 in Height: 85 cm / 33.5 in