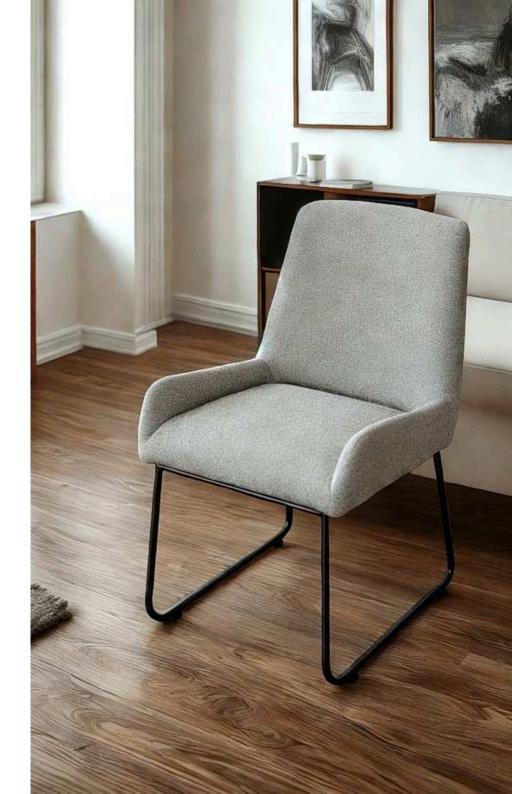

### Arad Dining Chairs

The Arad chair from Simone Albani blends industrial style with versatile functionality. Available with or without arms, it features a metal frame in your choice of Black Matt, Silver, Natural Grey, or Brass Painted finishes. Upholstered in either leather or fabric, the chair boasts a clean and ergonomic design that makes it ideal for modern interiors, whether in dining rooms or office spaces.

Built for Style and Lasting Comfort

Crafted with attention to both form and function, the Arad chair is designed to provide enduring comfort and elevate the look of any room. The generously padded seat and durable frame ensure it stands up to daily use while maintaining its sleek appearance. Whether you opt for it in your living room, workspace, or dining area, this chair promises a sophisticated blend of industrial charm and luxurious comfort.

Dimensions: Width: 55 cm / 21.7 in Depth: 65 cm / 25.6 in Height: 85 cm / 33.5 in