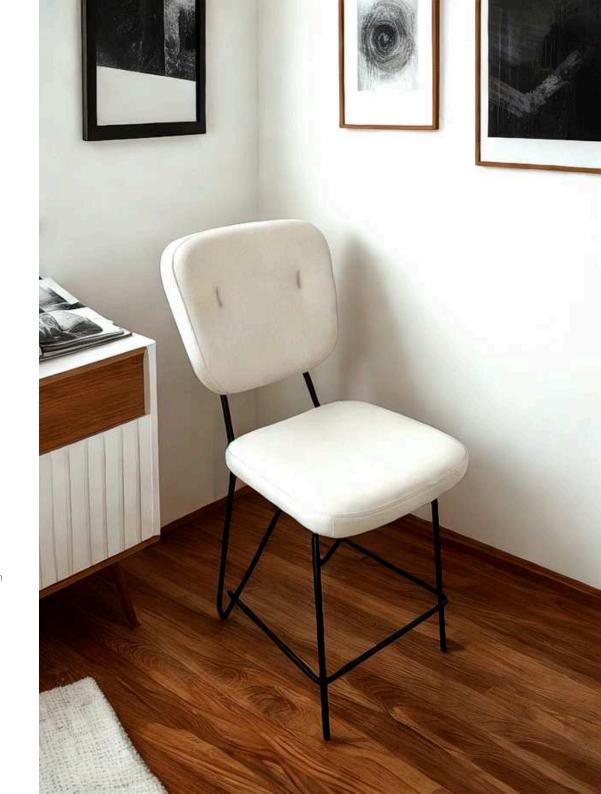

#### Manarola Counter

Bar Stools

The Manarola Counter chair is the elevated version of the classic dining chair, offering the same industrial design with a higher frame to suit counter seating. Choose from a variety of frame finishes, including Black Matt, Silver, Natural Grey, and Brass Painted, for a chic, modern look that fits your space perfectly.

Designed for Elevated Comfort

This counter-height chair is created for style-conscious spaces, combining Simone Albani's signature industrial aesthetic with superior comfort. The sturdy metal frame and leather seat ensure lasting durability, making it ideal for islands or high dining tables.

Dimensions:

Width: 57 cm / 22.4 in Depth: 45 cm / 17.7 in Height: 95 cm / 37.4 in