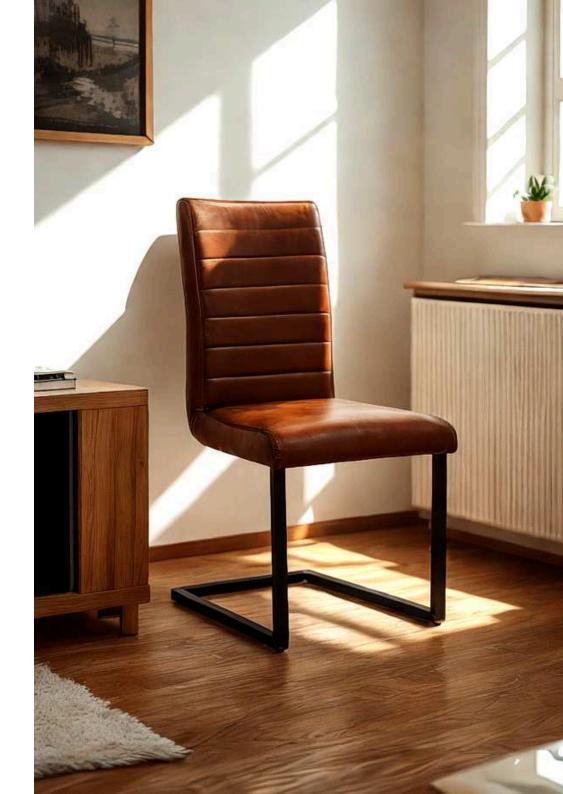

## Bruno Dining Chairs

The Bruno chair showcases industrial design at its finest, featuring a metal frame available in Black Matt, Silver, Natural Grey, or Brass Painted finishes. Upholstered in either leather or fabric, Bruno is a versatile option that fits into modern dining rooms, workspaces, or living areas.

Crafted for Comfort and Durability

With an ergonomic design and robust metal frame, the Bruno chair is built to last while providing exceptional comfort. Whether you're looking to furnish a modern dining room or an office space, this chair offers a stylish blend of industrial design and luxurious comfort.

Dimensions:

Width: 48 cm / 18.9 in

Depth: 60 cm / 23.6 in

Height: 95 cm / 37.4 in