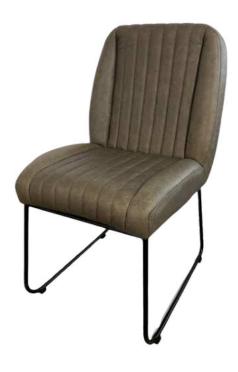

### Arad Dining Chairs

The Arad chair from Simone Albani blends industrial style with versatile functionality. Available with or without arms, it features a metal frame in your choice of Black Matt, Silver, Natural Grey, or Brass Painted finishes. Upholstered in either leather or fabric, the chair boasts a clean and ergonomic design that makes it ideal for modern interiors, whether in dining rooms or office spaces.

Built for Style and Lasting Comfort

Crafted with attention to both form and function, the Arad chair is designed to provide enduring comfort and elevate the look of any room. The generously padded seat and durable frame ensure it stands up to daily use while maintaining its sleek appearance. Whether you opt for it in your living room, workspace, or dining area, this chair promises a sophisticated blend of industrial charm and luxurious comfort.

Dimensions: Width: 55 cm / 21.7 in Depth: 65 cm / 25.6 in Height: 85 cm / 33.5 in