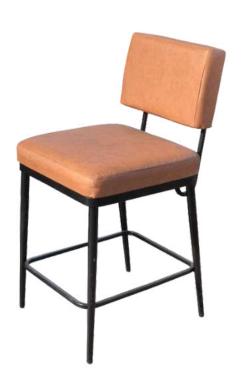

#### Manarola Counter

Bar Stools

The Manarola Counter chair is the elevated version of the classic dining chair, offering the same industrial design with a higher frame to suit counter seating. Choose from a variety of frame finishes, including Black Matt, Silver, Natural Grey, and Brass Painted, for a chic, modern look that fits your space perfectly.

Designed for Elevated Comfort

This counter-height chair is created for style-conscious spaces, combining Simone Albani's signature industrial aesthetic with superior comfort. The sturdy metal frame and leather seat ensure lasting durability, making it ideal for islands or high dining tables.

Dimensions:

Width: 57 cm / 22.4 in Depth: 45 cm / 17.7 in Height: 95 cm / 37.4 in