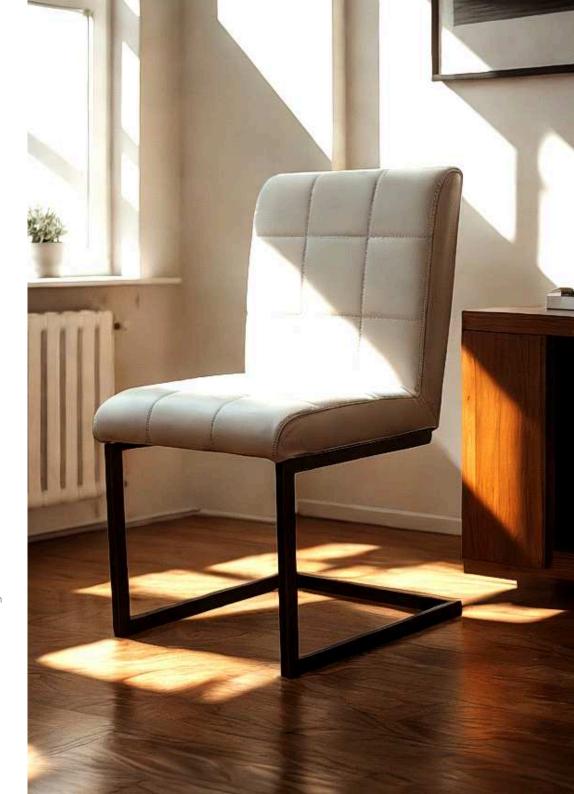

### Arad Dining Chairs

The Arad chair from Simone Albani blends industrial style with versatile functionality. Available with or without arms, it features a metal frame in your choice of Black Matt, Silver, Natural Grey, or Brass Painted finishes. Upholstered in either leather or fabric, the chair boasts a clean and ergonomic design that makes it ideal for modern interiors, whether in dining rooms or office spaces.

Built for Style and Lasting Comfort

Crafted with attention to both form and function, the Arad chair is designed to provide enduring comfort and elevate the look of any room. The generously padded seat and durable frame ensure it stands up to daily use while maintaining its sleek appearance. Whether you opt for it in your living room, workspace, or dining area, this chair promises a sophisticated blend of industrial charm and luxurious comfort.

Dimensions: Width: 55 cm / 21.7 in Depth: 65 cm / 25.6 in Height: 85 cm / 33.5 in