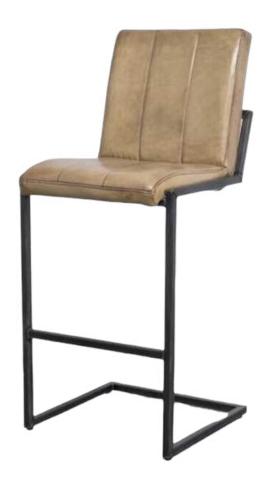

#### Sill Bar Bar Stools

The Sill Bar Stools offer a blend of industrial strength and modern design, with a metal frame available in Black Matt, Silver, Natural Grey, or Brass Painted finishes. These stools come in three height options, making them perfect for a variety of settings.

Durable and Stylish

These stools are ideal for both casual and formal environments, providing comfortable seating while enhancing the space with their contemporary look.

Dimensions:

Width: 51 cm / 20 in

Depth: 61 cm / 24 in