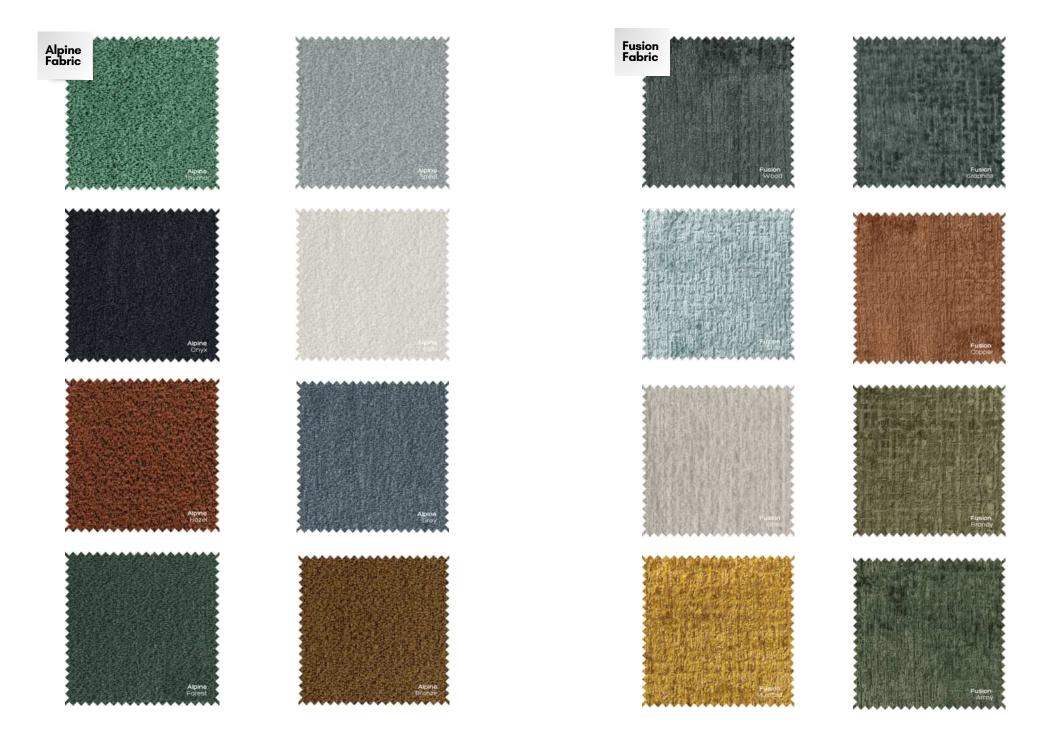

### Arad Dining Chairs

The Arad chair from Simone Albani blends industrial style with versatile functionality. Available with or without arms, it features a metal frame in your choice of Black Matt, Silver, Natural Grey, or Brass Painted finishes. Upholstered in either leather or fabric, the chair boasts a clean and ergonomic design that makes it ideal for modern interiors, whether in dining rooms or office spaces.

#### Olli Dining Chairs

The Olli chair by Simone Albani combines sleek industrial design with modern elegance. Available with or without arms, the metal frame can be finished in Black Matt, Silver, Natural Grey, or Brass Painted. Choose between leather or fabric upholstery for a personalized seating experience. This chair is perfect for any space, from dining rooms to work areas.

# Ana Dining Chairs

The Ana chair offers a bold industrial look with customizable options. Available with or without arms and in both fixed or turning variants, it is designed with a metal frame in Black Matt, Silver, Natural Grey, or Brass Painted finishes. The chair can be upholstered in leather or fabric, and its streamlined profile makes it a perfect addition to contemporary spaces.

## Ana Marie

Dining Chairs

The Ana Marie chair embodies a timeless industrial aesthetic with options for customization. Available with or without arms and in both fixed or turning designs, the chair features a durable metal frame available in Black Matt, Silver, Natural Grey, or Brass Painted. Its upholstery options include leather or fabric, giving you flexibility in design while ensuring lasting comfort.

#### Mako Dining Chairs

The Mako chair embodies a timeless industrial aesthetic with options for customization. Available with or without arms and in both fixed or turning designs, the chair features a durable metal frame available in Black Matt, Silver, Natural Grey, or Brass Painted. Its upholstery options include leather or fabric, giving you flexibility in design while ensuring lasting comfort.