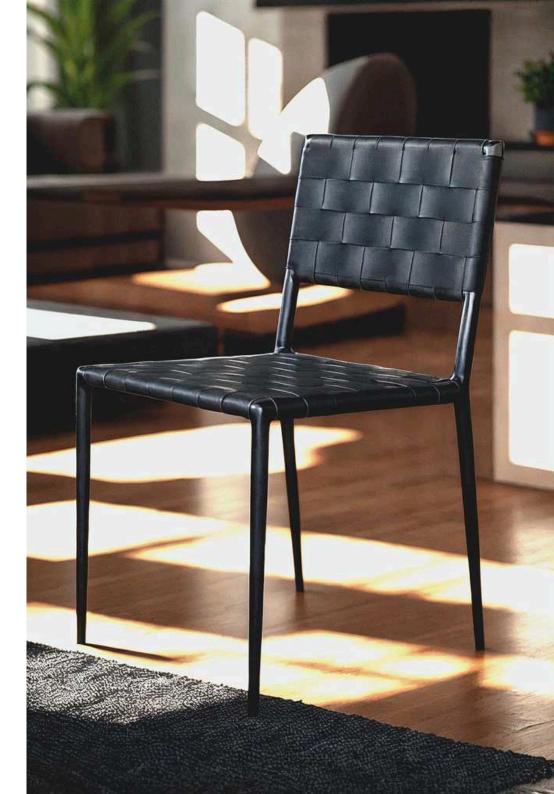

## Ana Marie

Dining Chairs

The Ana Marie chair embodies a timeless industrial aesthetic with options for customization. Available with or without arms and in both fixed or turning designs, the chair features a durable metal frame available in Black Matt, Silver, Natural Grey, or Brass Painted. Its upholstery options include leather or fabric, giving you flexibility in design while ensuring lasting comfort.

#### Crafted for Comfort and Lasting Appeal

The Ana Marie chair combines sturdy construction with superior comfort. Whether it's used in a professional space or a cozy comer of your home, this chair is built to endure daily wear while offering a modern, stylish look. Its ergonomic design is complemented by high-quality finishes that provide both visual and physical comfort, making it a versatile piece for any room.

Dimensions:

Width: 57 cm / 22.4 in Depth: 63 cm / 24.8 in Height: 92 cm / 36.2 in