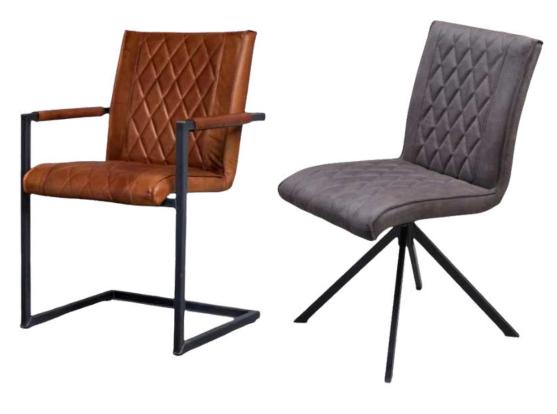

#### Olli Dining Chairs

The Olli chair by Simone Albani combines sleek industrial design with modern elegance. Available with or without arms, the metal frame can be finished in Black Matt, Silver, Natural Grey, or Brass Painted. Choose between leather or fabric upholstery for a personalized seating experience. This chair is perfect for any space, from dining rooms to work areas.

Exceptional Comfort with Timeless Durability

The Olli chair is engineered to blend comfort with lasting durability. Featuring a well-padded seat and high-quality craftsmanship, it ensures long-term support without sacrificing aesthetics. Its strong industrial design is matched with luxurious finishes, making it a versatile choice for both residential and commercial spaces. The customizable frame options provide a unique touch to suit your individual style.

Dimensions: