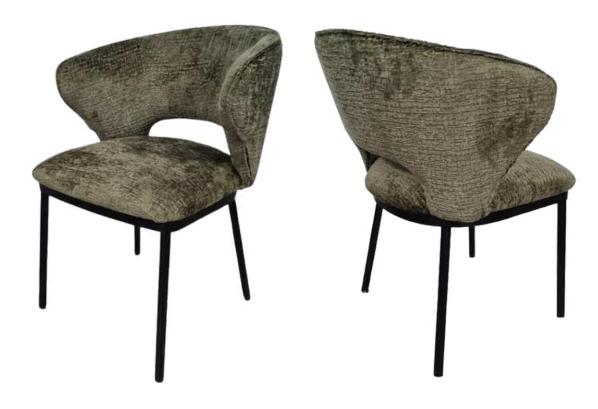

### Arad Dining Chairs

The Arad chair from Simone Albani blends industrial style with versatile functionality. Available with or without arms, it features a metal frame in your choice of Black Matt, Silver, Natural Grey, or Brass Painted finishes. Upholstered in either leather or fabric, the chair boasts a clean and ergonomic design that makes it ideal for modern interiors, whether in dining rooms or office spaces.

Built for Style and Lasting Comfort

Crafted with attention to both form and function, the Arad chair is designed to provide enduring comfort and elevate the look of any room. The generously padded seat and durable frame ensure it stands up to daily use while maintaining its sleek appearance. Whether you opt for it in your living room, workspace, or dining area, this chair promises a sophisticated blend of industrial charm and luxurious comfort.

Dimensions: Width: 55 cm / 21.7 in Depth: 65 cm / 25.6 in Height: 85 cm / 33.5 in