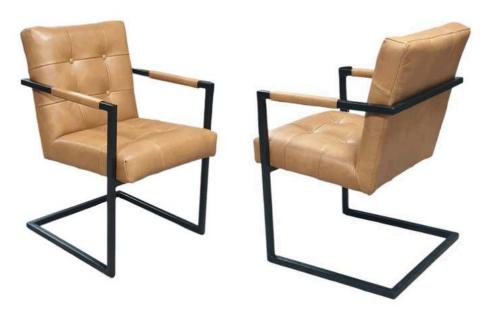

### Douglas Lounge Chairs

The Douglas chair showcases industrial design with an emphasis on craftsmanship and customization. Available with or without buttons, its metal frame is offered in Black Matt, Silver, Natural Grey, or Brass Painted finishes, while the upholstery is available in both leather and fabric. This chair blends modern styling with industrial influences, making it a versatile option for dining rooms, offices, or lounges.

Sophisticated Comfort Meets Durability

Engineered for everyday use, the Douglas chair provides an exceptional balance between style and comfort. Its plush upholstery ensures a cozy seating experience, while the robust metal frame guarantees longevity. Whether you're furnishing a contemporary dining room or a professional setting, the Douglas chair brings an industrial flair combined with luxurious comfort to any space.

Dimensions:

Width: 59 cm / 23.2 in Depth: 60 cm / 23.6 in Height: 84 cm / 33.1 in