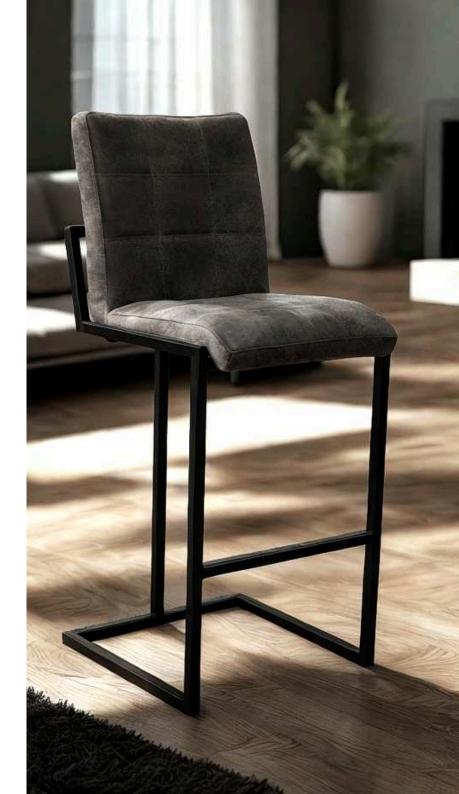

#### Sill Bar Bar Stools

The Sill Bar Stools offer a blend of industrial strength and modern design, with a metal frame available in Black Matt, Silver, Natural Grey, or Brass Painted finishes. These stools come in three height options, making them perfect for a variety of settings.

Durable and Stylish

These stools are ideal for both casual and formal environments, providing comfortable seating while enhancing the space with their contemporary look.

Dimensions:

Width: 51 cm / 20 in

Depth: 61 cm / 24 in