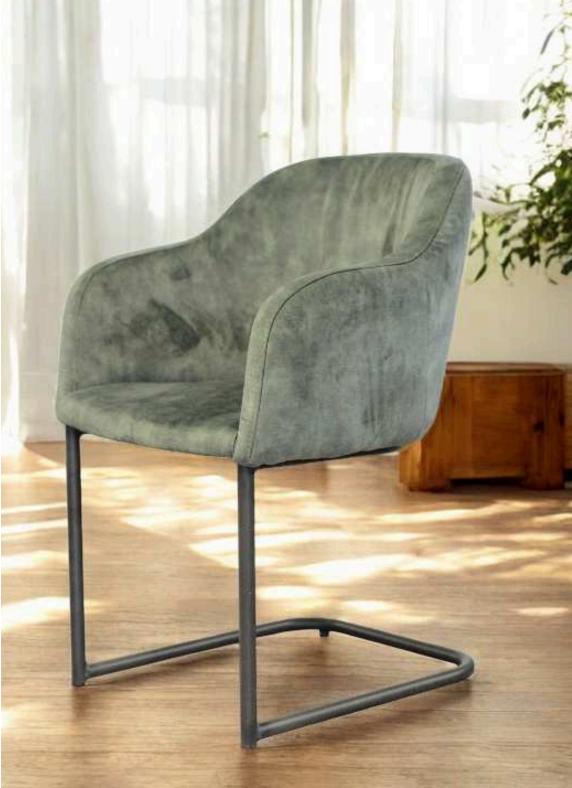

### Arad Dining Chairs

The Arad chair from Simone Albani blends industrial style with versatile functionality. Available with or without arms, it features a metal frame in your choice of Black Matt, Silver, Natural Grey, or Brass Painted finishes. Upholstered in either leather or fabric, the chair boasts a clean and ergonomic design that makes it ideal for modern interiors, whether in dining rooms or office spaces.

Built for Style and Lasting Comfort

Crafted with attention to both form and function, the Arad chair is designed to provide enduring comfort and elevate the look of any room. The generously padded seat and durable frame ensure it stands up to daily use while maintaining its sleek appearance. Whether you opt for it in your living room, workspace, or dining area, this chair promises a sophisticated blend of industrial charm and luxurious comfort.

Dimensions: Width: 55 cm / 21.7 in Depth: 65 cm / 25.6 in Height: 85 cm / 33.5 in