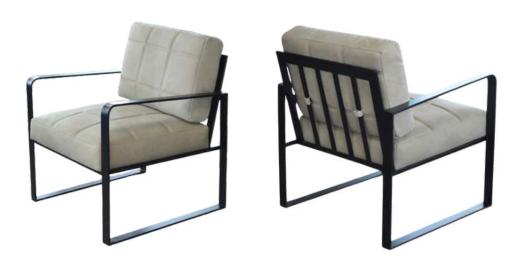

### Douglas Lounge Chairs

The Douglas chair showcases industrial design with an emphasis on craftsmanship and customization. Available with or without buttons, its metal frame is offered in Black Matt, Silver, Natural Grey, or Brass Painted finishes, while the upholstery is available in both leather and fabric. This chair blends modern styling with industrial influences, making it a versatile option for dining rooms, offices, or lounges.

Sophisticated Comfort Meets Durability

Engineered for everyday use, the Douglas chair provides an exceptional balance between style and comfort. Its plush upholstery ensures a cozy seating experience, while the robust metal frame guarantees longevity. Whether you're furnishing a contemporary dining room or a professional setting, the Douglas chair brings an industrial flair combined with luxurious comfort to any space.

Dimensions:

Width: 59 cm / 23.2 in Depth: 60 cm / 23.6 in Height: 84 cm / 33.1 in