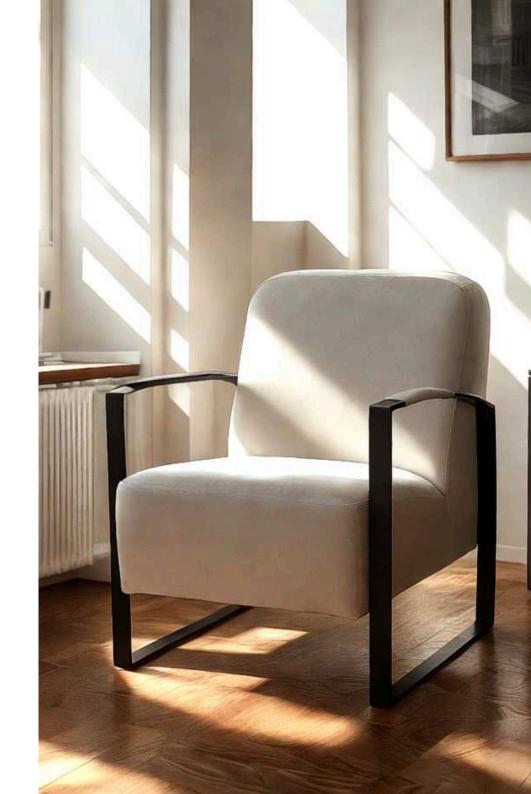

### Douglas Lounge Chairs

The Douglas chair showcases industrial design with an emphasis on craftsmanship and customization. Available with or without buttons, its metal frame is offered in Black Matt, Silver, Natural Grey, or Brass Painted finishes, while the upholstery is available in both leather and fabric. This chair blends modern styling with industrial influences, making it a versatile option for dining rooms, offices, or lounges.

Sophisticated Comfort Meets Durability

Engineered for everyday use, the Douglas chair provides an exceptional balance between style and comfort. Its plush upholstery ensures a cozy seating experience, while the robust metal frame guarantees longevity. Whether you're furnishing a contemporary dining room or a professional setting, the Douglas chair brings an industrial flair combined with luxurious comfort to any space.

Dimensions:

Width: 59 cm / 23.2 in Depth: 60 cm / 23.6 in Height: 84 cm / 33.1 in