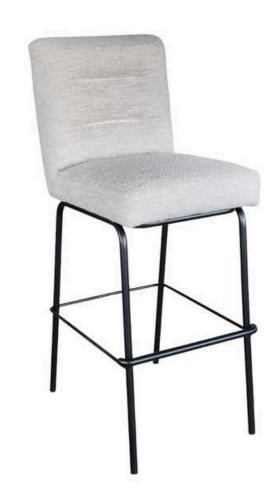

#### Sill Bar Bar Stools

The Sill Bar Stools offer a blend of industrial strength and modern design, with a metal frame available in Black Matt, Silver, Natural Grey, or Brass Painted finishes. These stools come in three height options, making them perfect for a variety of settings.

Durable and Stylish

These stools are ideal for both casual and formal environments, providing comfortable seating while enhancing the space with their contemporary look.

Dimensions:

Width: 51 cm / 20 in

Depth: 61 cm / 24 in