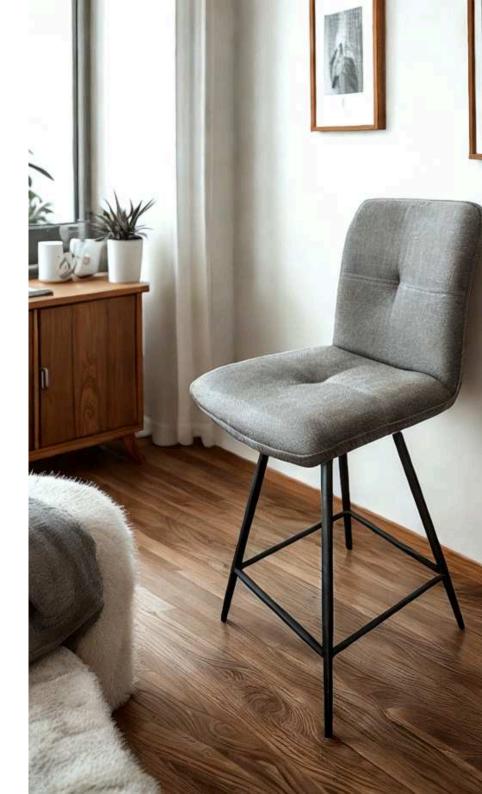

#### Sill Bar Bar Stools

The Sill Bar Stools offer a blend of industrial strength and modern design, with a metal frame available in Black Matt, Silver, Natural Grey, or Brass Painted finishes. These stools come in three height options, making them perfect for a variety of settings.

Durable and Stylish

These stools are ideal for both casual and formal environments, providing comfortable seating while enhancing the space with their contemporary look.

Dimensions:

Width: 51 cm / 20 in

Depth: 61 cm / 24 in