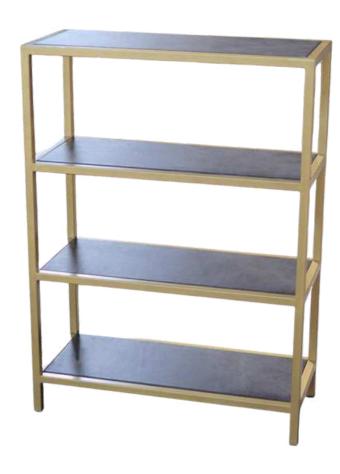

cabinet adds a stylish touch to any room. Sleek Organization

With its minimalist design, the Divino Cabinet offers an elegant storage solution for modern interiors, enhancing the aesthetic of living rooms. Dimensions:

Width: 70 cm / 27.5 in

Depth: 45 cm / 17.7 in Height: 180 cm / 70.8 in

#### Sioux Cabinets & Shelves



The Divino Cabinet by Simone Albani combines form and function with a sturdy wooden frame. Perfect for storing essentials or displaying decor, this cabinet adds a stylish touch to any room.

Sleek Organization

With its minimalist design, the Divino Cabinet offers an elegant storage solution for modern interiors, enhancing the aesthetic of living rooms.

Dimensions:

Width: 70 cm / 27.5 in
Depth: 45 cm / 17.7 in
Height: 180 cm / 70.8 in



## Mark

Cabinets & Shelves



Simone Albani's Mark Cabinets offer a sleek and modern storage solution with a durable metal frame. Available in finishes like Black Matt, Silver, Natural Grey, or Brass Painted, this cabinet is ideal for living rooms, offices, or bedrooms.

Contemporary Storage
The Mark Cabinet adds a touch of industrial elegance to any room, providing ample storage with a sophisticated design.
Dimensions:

Width: 80 cm / 31.4 in Depth: 35 cm / 13.7 in Height: 110 cm / 43.3 in









Simone Albani's Ameglia Cabinet offers a sophisticated storage option with its sturdy metal frame. Available in Black Matt, Silver, Natural Grey, or Brass Painted, it adds a sleek, modern touch to any living room or office. Modern Organization

With its clean lines and contemporary design, the Ameglia Cabinet offers both