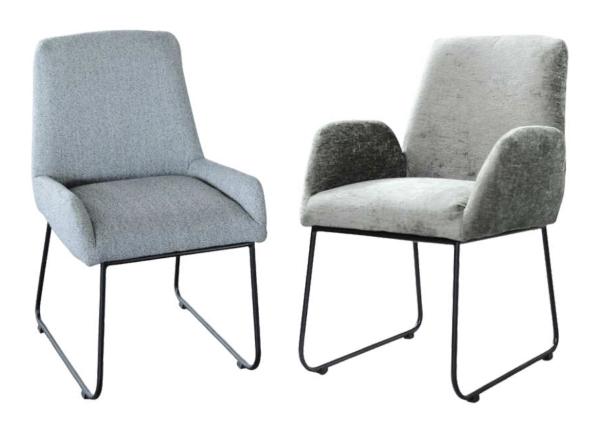

### Arad Dining Chairs

The Arad chair from Simone Albani blends industrial style with versatile functionality. Available with or without arms, it features a metal frame in your choice of Black Matt, Silver, Natural Grey, or Brass Painted finishes. Upholstered in either leather or fabric, the chair boasts a clean and ergonomic design that makes it ideal for modern interiors, whether in dining rooms or office spaces.

Built for Style and Lasting Comfort

Crafted with attention to both form and function, the Arad chair is designed to provide enduring comfort and elevate the look of any room. The generously padded seat and durable frame ensure it stands up to daily use while maintaining its sleek appearance. Whether you opt for it in your living room, workspace, or dining area, this chair promises a sophisticated blend of industrial charm and luxurious comfort.

Dimensions: Width: 55 cm / 21.7 in Depth: 65 cm / 25.6 in Height: 85 cm / 33.5 in