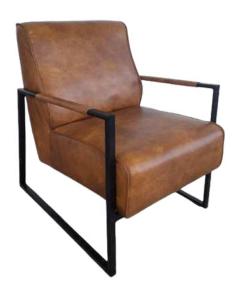

## Vegas Lounge Chairs

The Vegas chair stands out for its sleek industrial design and high level of customization. Available with or without arms, it boasts a metal frame in Black Matt, Silver, Natural Grey, or Brass Painted, paired with leather or fabric upholstery to suit your taste and décor.

Elegant Design Meets Practicality

Vegas is designed for those who appreciate both form and function. Its well-cushioned seat ensures all-day comfort, while the sturdy metal frame offers durability for years to come. The chair's industrial aesthetic, paired with high-quality finishes, makes it a stylish and practical choice for any interior.

Dimensions:

Width: 57 cm / 22.4 in Depth: 62 cm / 24.4 in Height: 85 cm / 33.5 in