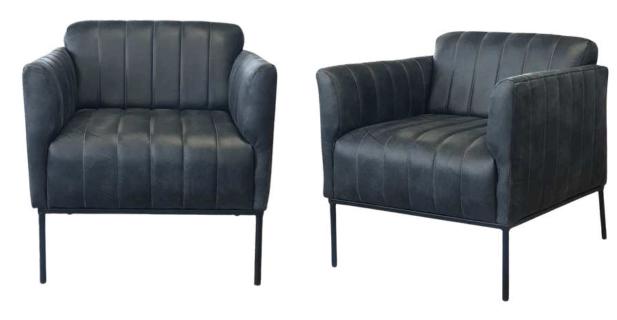

#### Olli Dining Chairs

The Olli chair by Simone Albani combines sleek industrial design with modern elegance. Available with or without arms, the metal frame can be finished in Black Matt, Silver, Natural Grey, or Brass Painted. Choose between leather or fabric upholstery for a personalized seating experience. This chair is perfect for any space, from dining rooms to work areas.

Exceptional Comfort with Timeless Durability

The Olli chair is engineered to blend comfort with lasting durability. Featuring a well-padded seat and high-quality craftsmanship, it ensures long-term support without sacrificing aesthetics. Its strong industrial design is matched with luxurious finishes, making it a versatile choice for both residential and commercial spaces. The customizable frame options provide a unique touch to suit your individual style.

Dimensions: