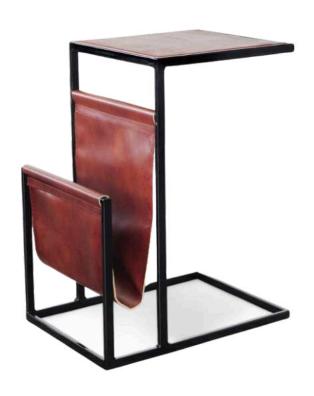

# Pavia Stools

The Pavia Stools by Simone Albani are crafted with a solid wooden frame, offering durability and natural warmth. Ideal for various settings, these stools effortlessly blend into rustic or modern spaces.