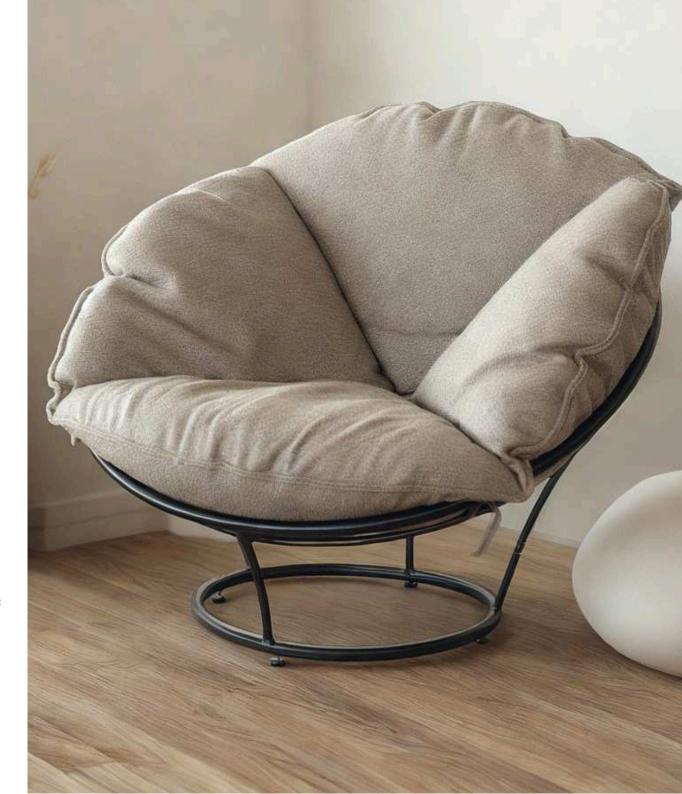

k Matt, Silver, Natural Grey, or Brass Painted finishes. Elegant and Comfortable

With its minimalist design and well-padded seat, the Felice Armchair is perfect for modern living spaces or offices looking to combine form and function.

Dimensions:

Width: 95 cm / 37.4 in Depth: 84 cm / 33 in Height: 76 cm / 29.9 in



### Venera Lounge Chair



The Venera Lounge Chair by Simone Albani offers a spacious design and modern style with a customizable metal frame, available in Black Matt, Silver, Natural Grey, or Brass Painted finishes. Bold and Comfortable

This lounge chair is designed for those who seek comfort without compromising on style, making it a standout piece in lounges, living rooms, or reception areas.

Dimensions:

Width: 94 cm / 37 in
Depth: 94 cm / 37 in
Height: 94 cm / 37 in





Stools & Side Tables

### Manarola

Stools



Simone Albani's Manarola Stools feature a sleek metal frame that's available in four luxurious finishes: Black Matt, Silver, Natural Grey, and Brass Painted. These stools are designed to fit seamlessly into any kitchen or bar area, bringing a touch of modern sophistication.

Contemporary Simplicity

With a focus on minimalist design, the Manarola Stool combines functionality with understated elegance. Its compact size and clean lines make it a perfect choice for spaces where you want to add seating without overwhelming the decor. Dimensions:

Width: 55 cm / 21.6 in Depth: 40 cm / 15.7 in Height: 85 cm / 33.4 in



# Pavia Stools







The Pavia Stools by Simone Albani are crafted with a solid wooden frame, offering durability and natural w