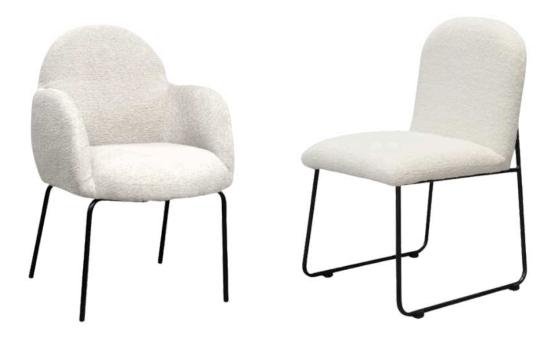

## Ana Marie

Dining Chairs

The Ana Marie chair embodies a timeless industrial aesthetic with options for customization. Available with or without arms and in both fixed or turning designs, the chair features a durable metal frame available in Black Matt, Silver, Natural Grey, or Brass Painted. Its upholstery options include leather or fabric, giving you flexibility in design while ensuring lasting comfort.

#### Crafted for Comfort and Lasting Appeal

The Ana Marie chair combines sturdy construction with superior comfort. Whether it's used in a professional space or a cozy comer of your home, this chair is built to endure daily wear while offering a modern, stylish look. Its ergonomic design is complemented by high-quality finishes that provide both visual and physical comfort, making it a versatile piece for any room.

Dimensions:

Width: 57 cm / 22.4 in Depth: 63 cm / 24.8 in Height: 92 cm / 36.2 in