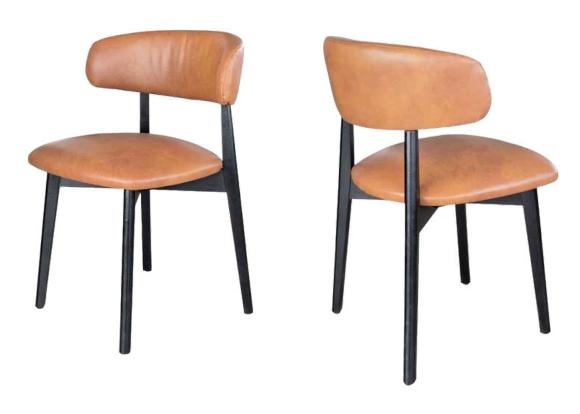

# Scott Dining Chairs

The Scott dining chair combines the warmth of a wooden frame with an elegant and minimalist design. This chair brings a touch of nature into your space while maintaining the Simone Albani brand's modern aesthetic.

Durable and Comfortable Seating

Featuring a wooden frame for natural elegance, the Scott chair ensures durability and comfort. Its sleek, ergonomic design makes it a practical yet stylish addition to any dining area.

Dimensions:

Width: 53 cm / 20.8 in

Depth: 62 cm / 24.4 in

Height: 90 cm / 35.4 in