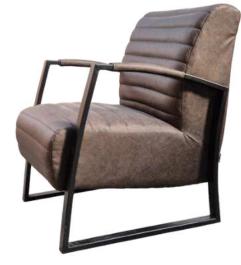

### Douglas Lounge Chairs

The Douglas chair showcases industrial design with an emphasis on craftsmanship and customization. Available with or without buttons, its metal frame is offered in Black Matt, Silver, Natural Grey, or Brass Painted finishes, while the upholstery is available in both leather and fabric. This chair blends modern styling with industrial influences, making it a versatile option for dining rooms, offices, or lounges.

Sophisticated Comfort Meets Durability

Engineered for everyday use, the Douglas chair provides an exceptional balance between style and comfort. Its plush upholstery ensures a cozy seating experience, while the robust metal frame guarantees longevity. Whether you're furnishing a contemporary dining room or a professional setting, the Douglas chair brings an industrial flair combined with luxurious comfort to any space.

Dimensions:

Width: 59 cm / 23.2 in Depth: 60 cm / 23.6 in Height: 84 cm / 33.1 in