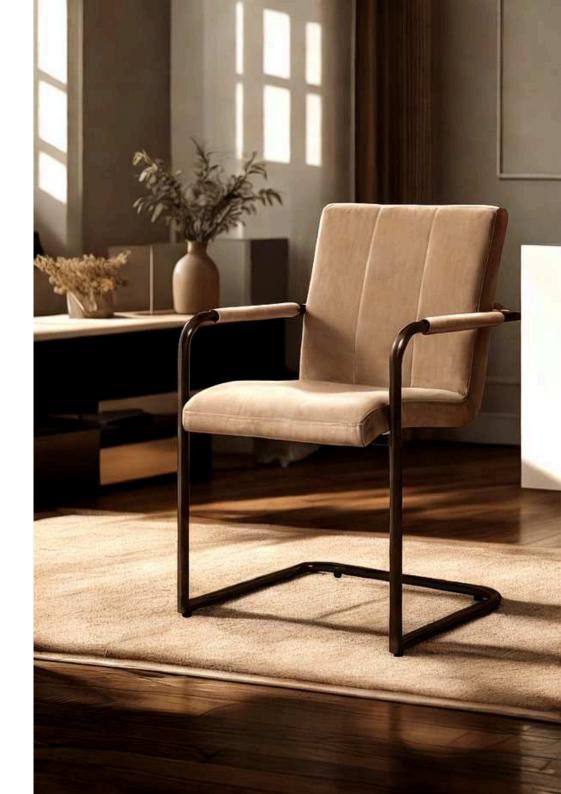

### Arad Dining Chairs

The Arad chair from Simone Albani blends industrial style with versatile functionality. Available with or without arms, it features a metal frame in your choice of Black Matt, Silver, Natural Grey, or Brass Painted finishes. Upholstered in either leather or fabric, the chair boasts a clean and ergonomic design that makes it ideal for modern interiors, whether in dining rooms or office spaces.

Built for Style and Lasting Comfort

Crafted with attention to both form and function, the Arad chair is designed to provide enduring comfort and elevate the look of any room. The generously padded seat and durable frame ensure it stands up to daily use while maintaining its sleek appearance. Whether you opt for it in your living room, workspace, or dining area, this chair promises a sophisticated blend of industrial charm and luxurious comfort.

Dimensions: Width: 55 cm / 21.7 in Depth: 65 cm / 25.6 in Height: 85 cm / 33.5 in