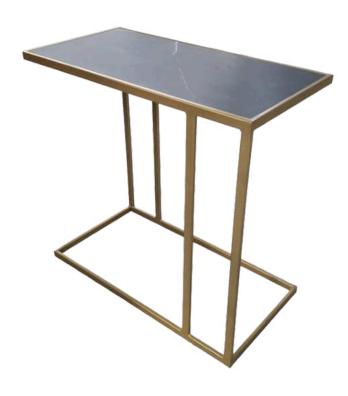

l and stylish.

Eye-Catching Design

The ceramic surface makes this table a unique piece for urban interiors, while still retaining a sleek and modern profile.

Dimensions:

Width: 33.5 cm / 13.1 in Depth: 33.5 cm / 13.1 in

Height: 61 cm / 40 in

## Jersey Table

Lounge Tables



Simone Albani's Jersey Table showcases a functional and stylish design with a sleek metal frame, available in Black Matt, Silver, Natural Grey, or Brass Painted finishes. Its modern design makes it suitable for a variety of spaces.

Minimalist Appeal

Perfect for compact spaces, this table offers both functionality and visual appeal, making it an excellent addition to any lounge or living room.

Dimensions:

Width: 60.3 cm / 23.7 in Depth: 30.3 cm / 11.9 in Height: 61 cm / 24 in



### Lodi Table

Lounge Tables



Simone Albani's Lodi Table features a streamlined metal frame, available in multiple finishes, offering an understated elegance. Its design fits seamlessly into modern homes and lounges, combining both style and function.

Versatile and Practical

Use this table as a centerpiece in your living room, or as a functional side table in your bedroom or lounge. Dimensions:

Width: 60.3 cm / 23.6 in Depth: 30.3 cm / 11.9 in Height: 61 cm / 24 in



#### Cubico Lounge Tables



Simone Albani's Cubico Lounge Table stands out with its wooden frame, providing a warm, organic element in contrast to sleek metal designs. Perfect for homes aiming for a balance between modern and natural aesthetics.

Warmth and Sophistication

This lounge table adds a natural touch to any room while maintaining a chic,