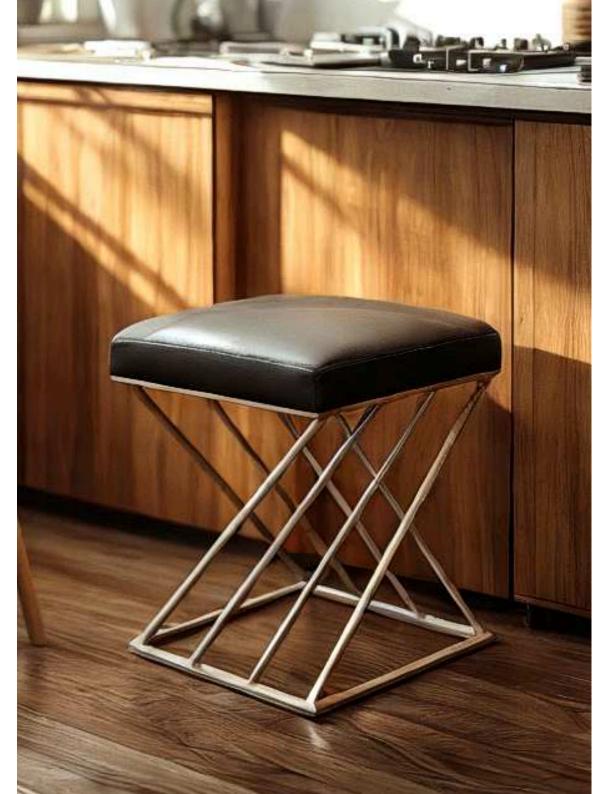

### Manarola

Stools

Simone Albani's Manarola Stools feature a sleek metal frame that's available in four luxurious finishes: Black Matt, Silver, Natural Grey, and Brass Painted. These stools are designed to fit seamlessly into any kitchen or bar area, bringing a touch of modern sophistication.

Contemporary Simplicity

With a focus on minimalist design, the Manarola Stool combines functionality with understated elegance. Its compact size and clean lines make it a perfect choice for spaces where you want to add seating without overwhelming the decor. Dimensions:

Width: 55 cm / 21.6 in Depth: 40 cm / 15.7 in Height: 85 cm / 33.4 in