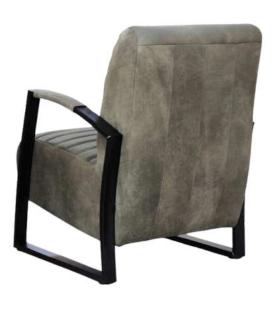

### Douglas Lounge Chairs

The Douglas chair showcases industrial design with an emphasis on craftsmanship and customization. Available with or without buttons, its metal frame is offered in Black Matt, Silver, Natural Grey, or Brass Painted finishes, while the upholstery is available in both leather and fabric. This chair blends modern styling with industrial influences, making it a versatile option for dining rooms, offices, or lounges.

Sophisticated Comfort Meets Durability

Engineered for everyday use, the Douglas chair provides an exceptional balance between style and comfort. Its plush upholstery ensures a cozy seating experience, while the robust metal frame guarantees longevity. Whether you're furnishing a contemporary dining room or a professional setting, the Douglas chair brings an industrial flair combined with luxurious comfort to any space.

Dimensions:

Width: 59 cm / 23.2 in Depth: 60 cm / 23.6 in Height: 84 cm / 33.1 in