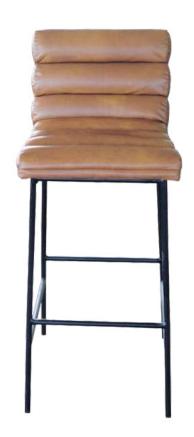

#### Sill Bar Bar Stools

The Sill Bar Stools offer a blend of industrial strength and modern design, with a metal frame available in Black Matt, Silver, Natural Grey, or Brass Painted finishes. These stools come in three height options, making them perfect for a variety of settings.

Durable and Stylish

These stools are ideal for both casual and formal environments, providing comfortable seating while enhancing the space with their contemporary look.

Dimensions:

Width: 51 cm / 20 in

Depth: 61 cm / 24 in