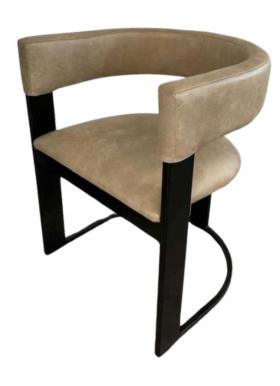

### Cernobbio

Armchairs

The Cernobbio Armchair by Simone Albani combines luxurious comfort with modern industrial design. Its sturdy metal frame, available in Black Matt, Silver, Natural Grey, or Brass Painted finishes, enhances the contemporary feel.

Elegant and Comfortable

The spacious seat and bold design of the Cernobbio Armchair make it a standout piece, ideal for living rooms or lobbies looking for a touch of sophistication.

Dimensions:

Width: 81 cm / 31.8 in Depth: 86 cm / 33.8 in Height: 74 cm / 29.1 in