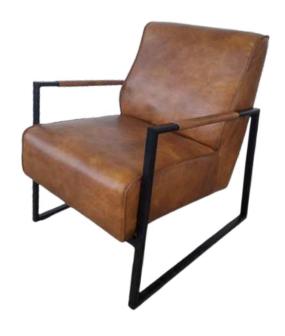

### Douglas Lounge Chairs

The Douglas chair showcases industrial design with an emphasis on craftsmanship and customization. Available with or without buttons, its metal frame is offered in Black Matt, Silver, Natural Grey, or Brass Painted finishes, while the upholstery is available in both leather and fabric. This chair blends modern styling with industrial influences, making it a versatile option for dining rooms, offices, or lounges.

Sophisticated Comfort Meets Durability

Engineered for everyday use, the Douglas chair provides an exceptional balance between style and comfort. Its plush upholstery ensures a cozy seating experience, while the robust metal frame guarantees longevity. Whether you're furnishing a contemporary dining room or a professional setting, the Douglas chair brings an industrial flair combined with luxurious comfort to any space.

Dimensions:

Width: 59 cm / 23.2 in Depth: 60 cm / 23.6 in Height: 84 cm / 33.1 in