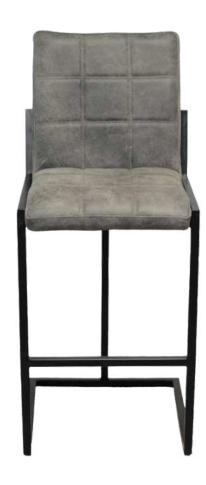

#### Sill Bar Bar Stools

The Sill Bar Stools offer a blend of industrial strength and modern design, with a metal frame available in Black Matt, Silver, Natural Grey, or Brass Painted finishes. These stools come in three height options, making them perfect for a variety of settings.

Durable and Stylish

These stools are ideal for both casual and formal environments, providing comfortable seating while enhancing the space with their contemporary look.

Dimensions:

Width: 51 cm / 20 in

Depth: 61 cm / 24 in