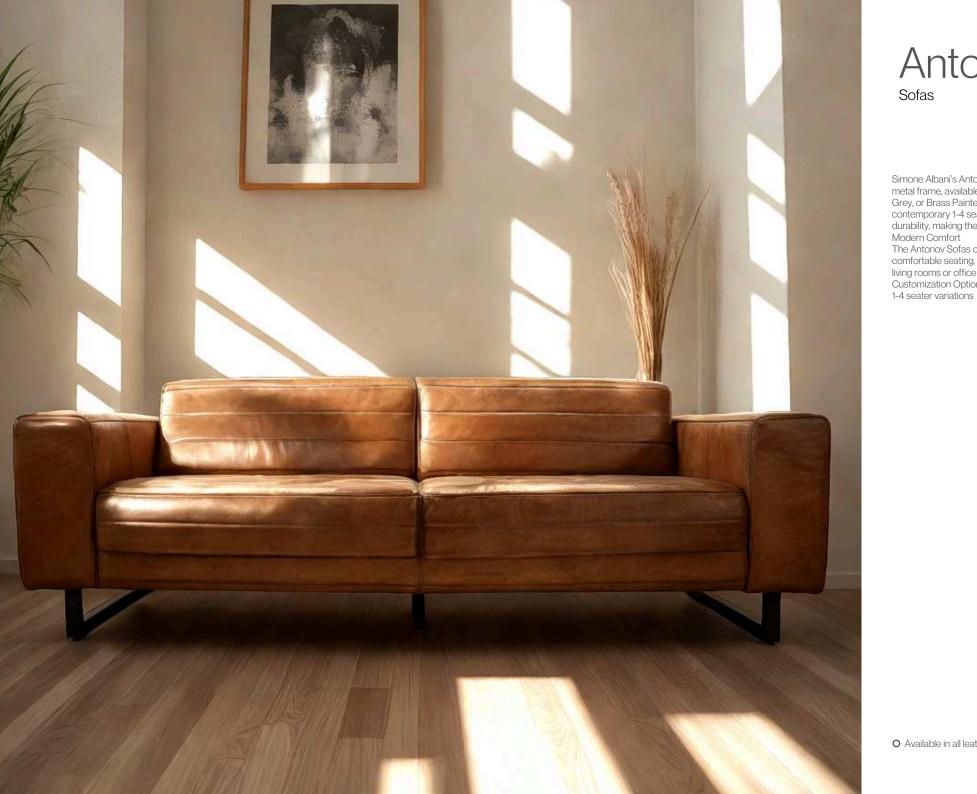

ch Depth: 96 cm / 37.7 inch Height: 90 cm / 35.4 inch

3 Seater Armless Width: 243 cm / 49.2 inch Depth: 96 cm / 37.7 inch Height: 90 cm / 35.4 inch

#### Chaise

Width: 96 cm/ 37.7 inch Depth: 170cm / 66.9 inch Height: 90cm / 35.4 inch

- O All armless models have variants with left or right arm (30cm/11.8inch)
- O Available in all leather and fabric colors.



# Huston Sofas

Simone Albani's Huston Sofas are built with a solid wooden frame, blending modern comfort with timeless design. Available in 1-4 seater options, they provide a stylish solution for any contemporary living space.

Timeless Comfort

The Huston Sofa combines clean lines and plush seating, offering a versatile piece that can seamlessly fit into any modern or classic decor. Customization Options:

1-4 seater variations



#### Antonov Sofas

Simone Albani's Antonov Sofas feature a sleek metal frame, available in Black Matt, Silver, Natural Grey, or Brass Painted finishes. These contemporary 1-4 seater sofas offer both style and durability, making them ideal for modern interiors. Modern Comfort The Antonov Sofas combine a sleek design with comfortable seating, creating a perfect addition to living rooms or office lounges.

Customization Options:



# Lockheed

Simone Albani's Lockheed Sofas feature a sleek metal frame available in finishes such as Black Matt, Silver, Natural Grey, or Brass Painted. With chaise and 1-3 seater options, these sofas are designed for those seeking contemporary elegance and comfort.

Modern Sophistication

The Lockheed Sofa offers a dynamic and stylish seating solution for moder