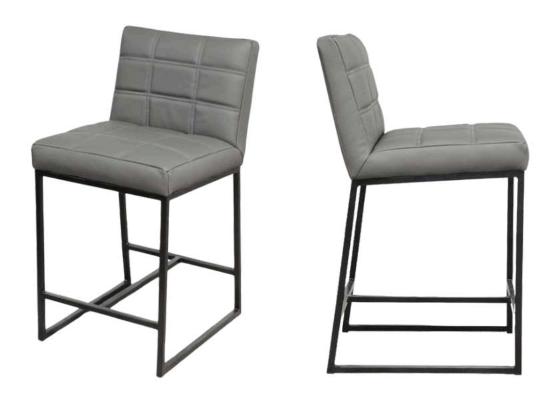

#### Sill Bar Bar Stools

The Sill Bar Stools offer a blend of industrial strength and modern design, with a metal frame available in Black Matt, Silver, Natural Grey, or Brass Painted finishes. These stools come in three height options, making them perfect for a variety of settings.

Durable and Stylish

These stools are ideal for both casual and formal environments, providing comfortable seating while enhancing the space with their contemporary look.

Dimensions:

Width: 51 cm / 20 in

Depth: 61 cm / 24 in