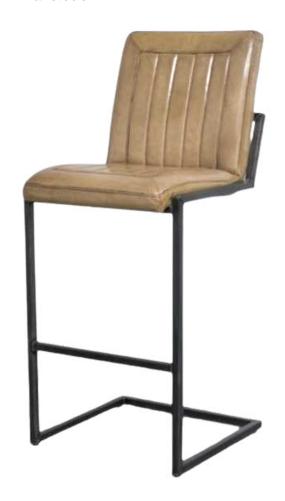

#### Sill Bar Bar Stools

The Sill Bar Stools offer a blend of industrial strength and modern design, with a metal frame available in Black Matt, Silver, Natural Grey, or Brass Painted finishes. These stools come in three height options, making them perfect for a variety of settings.

Durable and Stylish

These stools are ideal for both casual and formal environments, providing comfortable seating while enhancing the space with their contemporary look.

Dimensions:

Width: 51 cm / 20 in

Depth: 61 cm / 24 in