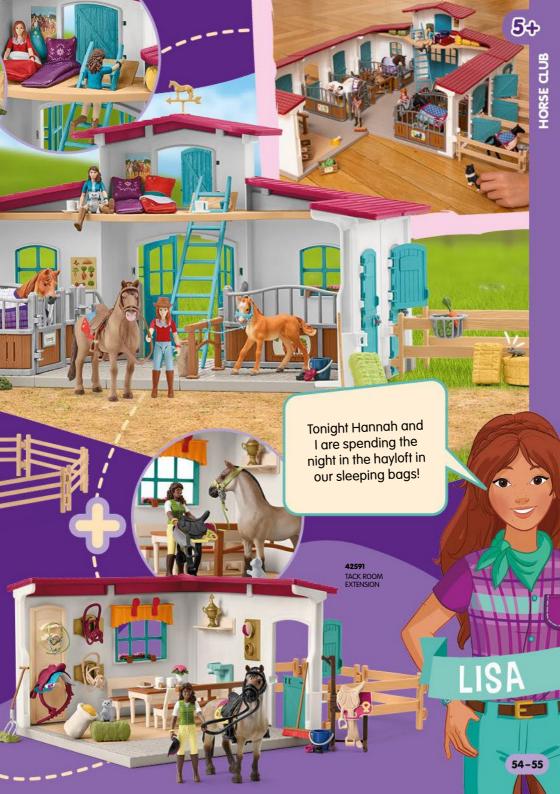

## LET'S GO TO THE TOURNAMENT!

### HORSE GLUB

It's so big that my **HORSE CLUB** friends can join me too!

Hello HORSE CLUB fans! Who are your favorites?
Simply mark with an X who is missing from your barn.
Perhaps you would like to give them names?
Just write them underneath, I've already started.