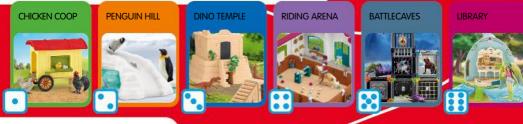

## Let the dice choose your adventure!

#### **Action**

**Let's play!** Grab the **dice, pen and paper!** Roll the dice once for each row. The number of dots will show which figurine will go on a new adventure and where it will happen. Be creative and write your story!

### Example adventure

One morning, the curious **cow Erna (1)** 

wakes up in the **riding arena (4).** She was enchanted by the many obstacles and training adventures that lay beyond the green meadows where she lived. She attempts **to gracefully** 

**climb one of the obstacles (3),** but slips down and lands with a thud on her bottom.

Farmer Paul hears her and kindly brings her back home to her cozy green pasture, making sure she's safe and sound.