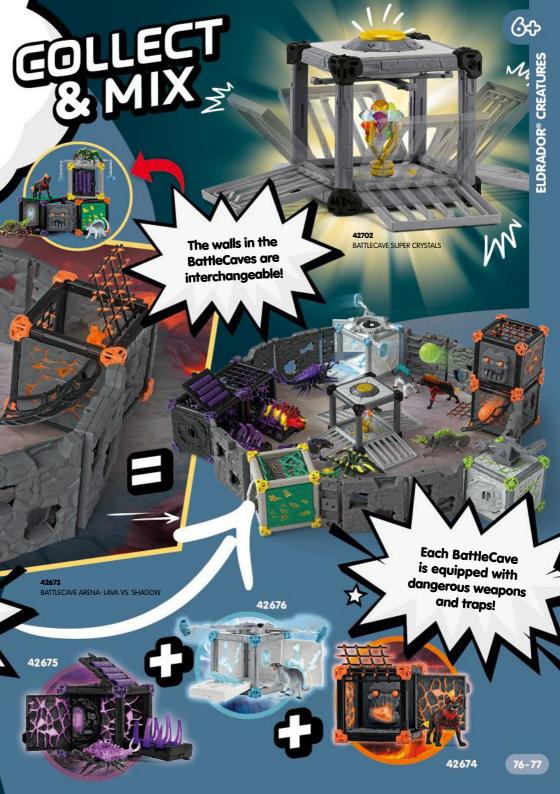

## WELCOME TO THE BATTLECAVE ARENA!

A part of the super crystal is hidden in each of the 5 worlds.

The guardians of the BattleCaves protect their world crystals with great diligence. Join in and fight your way to the super crystal! The new arena offers plenty of space for the thrilling battle!

The basic arena with two BattleCaves!

STACK

ARENA

CUSTOMIZE

FIGHT

42678