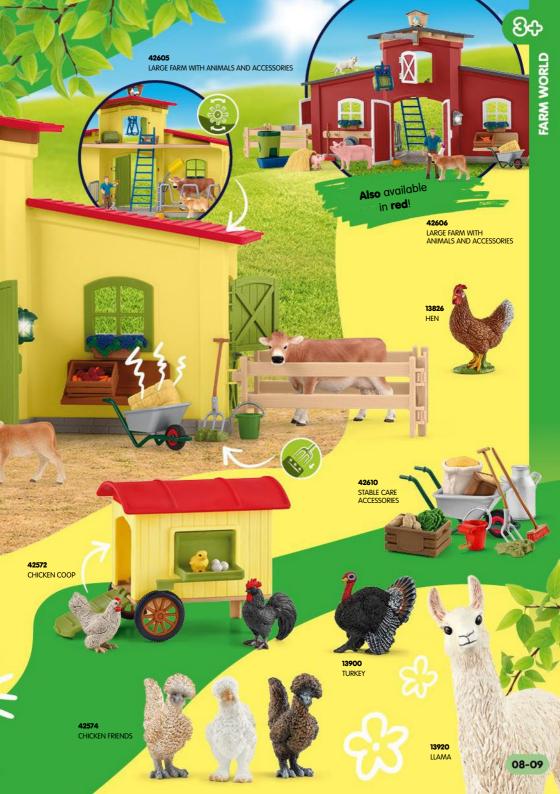

and paper!** Roll the dice once for each row. The number of dots will show which figurine will go on a new adventure and where it will happen. Be creative and write your story!

### Example adventure

One morning, the curious **cow Erna (1)** 

wakes up in the **riding arena (4).** She was enchanted by the many obstacles and training adventures that lay beyond the green meadows where she lived. She attempts **to gracefully** 





**climb one of the obstacles (3),** but slips down and lands with a thud on her bottom.

Farmer Paul hears her and kindly brings her back home to her cozy green pasture, making sure she's safe and sound.

















Ages **3** and up

**SMÜRFS** 

Hally Potter

90

86

# THE FIGURINES FROM A HIT MOVIE!

THE MAGICAL ANIMALS are always there for you!





























### Animals big and small are cared for here!

DISCOVER GREAT FARM WORLD **PUZZLES FOR YOUR NINTENDO** SWITCH!



16395

GOLDEN RETRIEVER, FEMALE

SIMMENTAL CALF





**GOLDEN RETRIEVER PUPPY** 

13972 WIRE-HAIRED DACHSHUND



**BICHON FRISE** 



13939 GOLDENDOODLE Don't worry, little one, you'll feel better soon!



VETERINARIAN VISIT AT THE FARM





Farm World There's a lot to do in the forest.













### WILD

WILD LIFE stories around the world!



**14871**JAPANESE MACAQUE



JAPANESE MACAQUES LIKE TO BATHE IN HOT SPRINGS IN WINTER.



ALPACA SET



Snow Leopards Live in Mountainous Regions at an altitude of 2,700 to 5,000 meters.

**14800** POLAR BEAR

Do you know which animals live in the Arctic? Tick the answers.

POLAR BEAR CUB, WALKING







42661 PENG