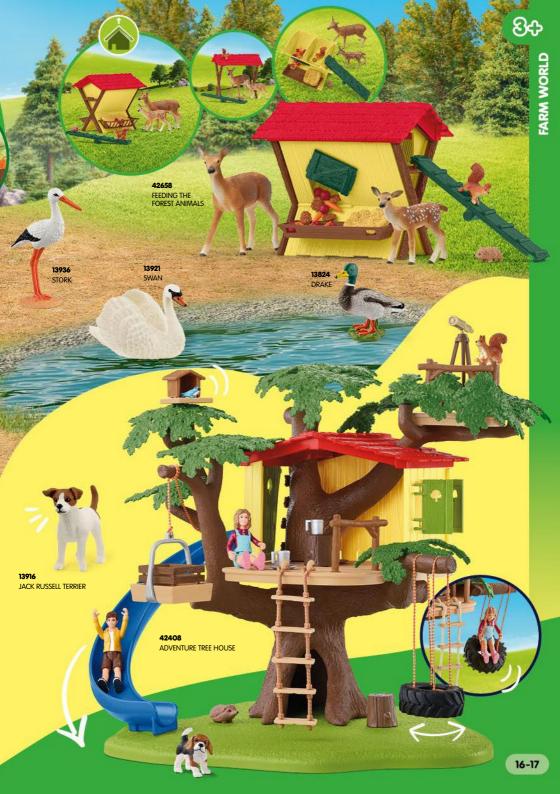

### Animals big and small are cared for here!

DISCOVER GREAT FARM WORLD **PUZZLES FOR YOUR NINTENDO** SWITCH!

16395

GOLDEN RETRIEVER, FEMALE

SIMMENTAL CALF

**GOLDEN RETRIEVER PUPPY** 

13972 WIRE-HAIRED DACHSHUND

**BICHON FRISE** 

13939 GOLDENDOODLE Don't worry, little one, you'll feel better soon!

VETERINARIAN VISIT AT THE FARM

Farm World There's a lot to do in the forest.