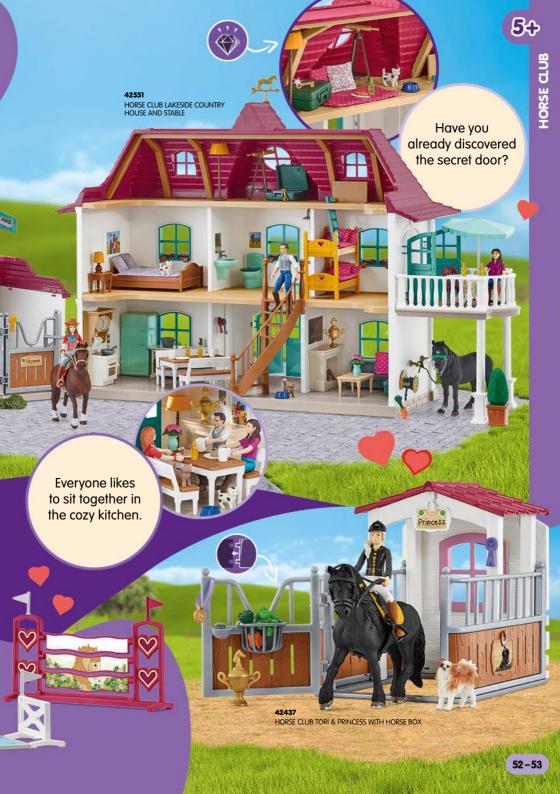

## LET'S GO TO THE TOURNAMENT!

### HORSE GLUB

It's so big that my **HORSE CLUB** friends can join me too!

Hello HORSE CLUB fans! Who are your favorites?
Simply mark with an X who is missing from your barn.
Perhaps you would like to give them names?
Just write them underneath, I've already started.