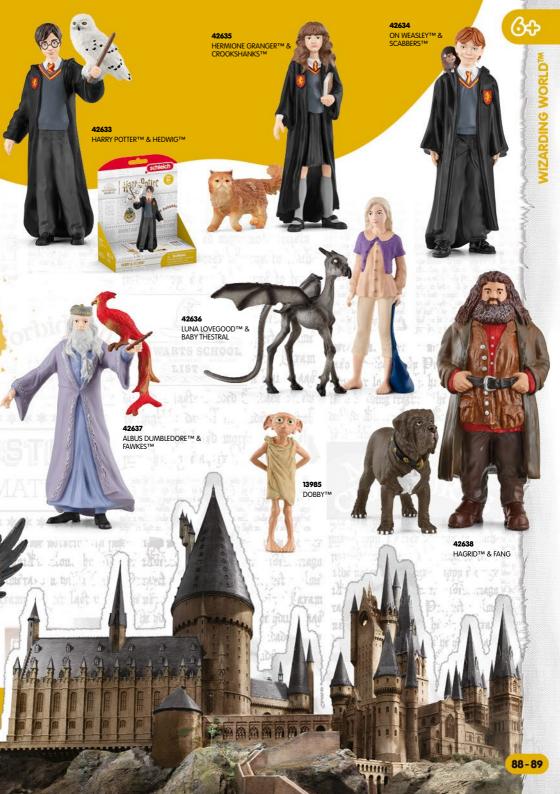

GELDING 27 13955 SELLE FRANÇAIS MARE

28 13956 SELLE FRANÇAIS STALLION

29 13957 SELLE FRANÇAIS FOAL 30 13886 PAINT HORSE FOAL

31 13793 ANDALUSIAN MARE

32 13821 ANDALUSIAN STALLION

33 13822 ANDALUSIAN FOAL

34 13884 PAINT HORSE MARE

35 13949 CRIOLLO DEFINITIVO FOAL

36 13948 CRIOLLO DEFINITIVO MARE

37 13859 HOLSTEINER GELDING
38 13860 HOLSTEINER FOAL





























## WELCOME TO THE BATTLECAVE ARENA!

A part of the super crystal is hidden in each of the 5 worlds.

The guardians of the BattleCaves protect their world crystals with great diligence. Join in and fight your way to the super crystal! The new arena offers plenty of space for the thrilling battle!

The basic arena with two BattleCaves!



STACK



ARENA



CUSTOMIZE



FIGHT





42678





























## Our sustainability journey

schleich

For more than 90 years, the **durable**schleich® figurines have been a
cherished part of childhood. Gifted down from
generation to generation, they naturally
contribute to sustainable play.



But we want to go one step further. For our **children** and the **planet.** That's why we have developed a comprehensive **sustainability strategy**. Among other things, all **schleich®** play figurines will be **recyclable** and **Cradle to Cradle®** certified by the end of 2027.

What have we achieved so far?

460.000

plastic trays in our advent calendars are replaced by cardboard trays

20%

less plastic in our packaging (compared to 2020) certified cardboard in our packaging by the end of 2023 100%

green electricity at our German sites

## **CALLING