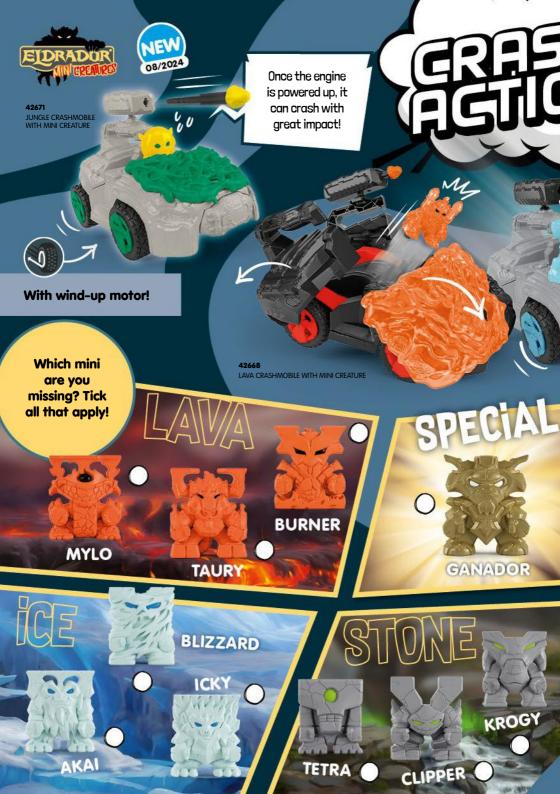

AINT HORSE GELDING 27 13955 SELLE FRANÇAIS MARE

28 13956 SELLE FRANÇAIS STALLION

29 13957 SELLE FRANÇAIS FOAL 30 13886 PAINT HORSE FOAL

31 13793 ANDALUSIAN MARE

32 13821 ANDALUSIAN STALLION

33 13822 ANDALUSIAN FOAL

34 13884 PAINT HORSE MARE

35 13949 CRIOLLO DEFINITIVO FOAL

36 13948 CRIOLLO DEFINITIVO MARE

37 13859 HOLSTEINER GELDING
38 13860 HOLSTEINER FOAL





























## WELCOME TO THE BATTLECAVE ARENA!

A part of the super crystal is hidden in each of the 5 worlds.

The guardians of the BattleCaves protect their world crystals with great diligence. Join in and fight your way to the super crystal! The new arena offers plenty of space for the thrilling battle!

The basic arena with two BattleCaves!



STACK



ARENA



CUSTOMIZE



FIGHT





42678





























## Our sustainability journey

schleich

For more than 90 years, the **durable**schleich® figurines have been a
cherished part of childhood. Gifted down from
generation to generation, they naturally
contribute to sustainable play.



But we want to go one step further. For our **children** and the **planet.** That's why we have developed a comprehensive **sustainability strategy**. Among other things, all **schleich®** play figurines will be **recyclable** and **Cradle to Cradle®** certified by the end of 2027.

What have we achieved so far?

460.000

plastic trays in our advent calendars are replaced by cardboard trays

20%

less plastic in our packaging (compared to 2020) certified cardboard in our packaging by the end of 2023 100%

green electricity at our German sites

##