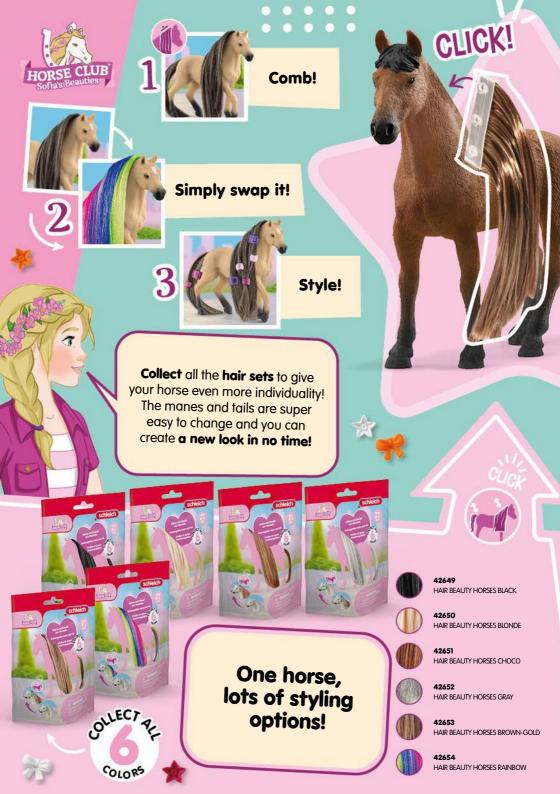

The perfect addition to any playset!

**42615**HORSE STYLING ACCESSORIES

42616 HORSE HAIR CLIP ACCESSORIES

42-43

### REMOVE THE MANE AND CHOOSE ONE OF SIX AVAILABLE HAIR COLORS!

#### SIMPLY REPLACE THE TAIL!

BEAUTY HORSE QUARTER HORSE MARE

42583

42622 BEAUTY HORSE KNABSTRUPPER STALLION

**CLICK!** 

BEAUTY HORSE QUARTER HORSE MARE

BEAUTY HORSE ENGLISH THOROUGHBRED MARE

BEAUTY HORSE AKHAL-TEKE STALLION

BEAUTY HORSE CRIOLLO DEFINITIVO MARE

The Beauty Salon makes dreams come true!

Includes two horses, two people and additional hair set!