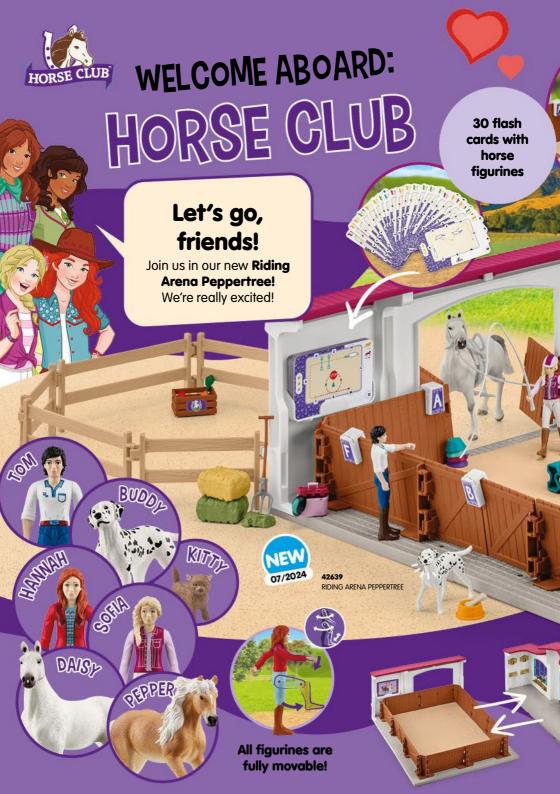

## LET'S GO TO THE TOURNAMENT!

### HORSE GLUB

It's so big that my **HORSE CLUB** friends can join me too!

Hello HORSE CLUB fans! Who are your favorites?
Simply mark with an X who is missing from your barn.
Perhaps you would like to give them names?
Just write them underneath, I've already started.