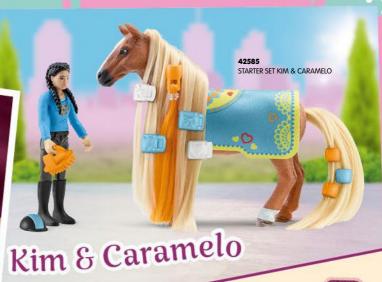

BEAUTY HORSE CRIOLLO DEFINITIVO MARE

The Beauty Salon makes dreams come true!

Includes two horses, two people and additional hair set!