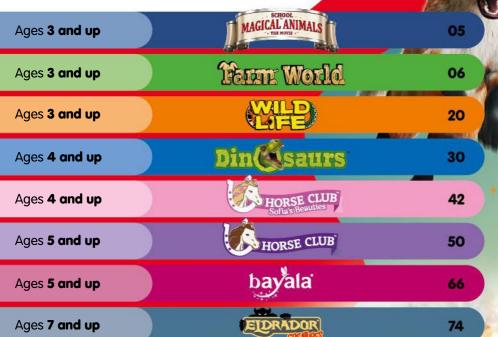

## Let the dice choose your adventure!

#### **Figurine**



#### **Playworld**



#### **Action**



**Let's play!** Grab the **dice, pen and paper!** Roll the dice once for each row. The number of dots will show which figurine will go on a new adventure and where it will happen. Be creative and write your story!

### Example adventure

One morning, the curious **cow Erna (1)** 

wakes up in the **riding arena (4).** She was enchanted by the many obstacles and training adventures that lay beyond the green meadows where she lived. She attempts **to gracefully** 





**climb one of the obstacles (3),** but slips down and lands with a thud on her bottom.

Farmer Paul hears her and kindly brings her back home to her cozy green pasture, making sure she's safe and sound.

















Ages **3** and up

**SMÜRFS** 

Hally Potter

90

86

# THE FIGURINES FROM A HIT MOVIE!

THE MAGICAL ANIMALS are always there for you!





























### Animals big and small are cared for here!

DISCOVER GREAT FARM WORLD **PUZZLES FOR YOUR NINTENDO** SWITCH!



16395

GOLDEN RETRIEVER, FEMALE

SIMMENTAL CALF





**GOLDEN RETRIEVER PUPPY** 

13972 WIRE-HAIRED DACHSHUND



**BICHON FRISE** 



13939 GOLDENDOODLE Don't worry, little one, you'll feel better soon!



VETERINARIAN VISIT AT THE FARM





Farm World There's a lot to do in the forest.













### WILD

WILD LIFE stories around the world!



**14871**JAPANESE MACAQUE



JAPANESE MACAQUES LIKE TO BATHE IN HOT SPRINGS IN WINTER.



ALPACA SET



Snow Leopards Live in Mountainous Regions at an altitude of 2,700