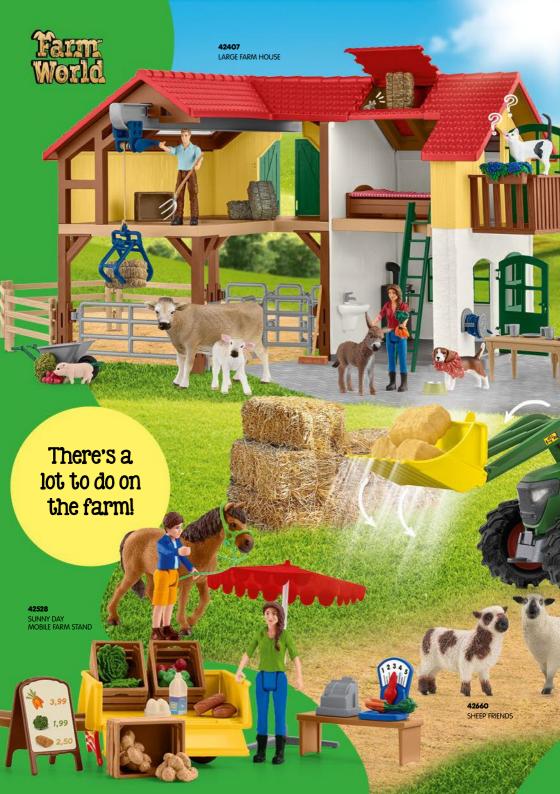

### Animals big and small are cared for here!

DISCOVER GREAT FARM WORLD **PUZZLES FOR YOUR NINTENDO** SWITCH!

16395

GOLDEN RETRIEVER, FEMALE

SIMMENTAL CALF

**GOLDEN RETRIEVER PUPPY** 

13972 WIRE-HAIRED DACHSHUND

**BICHON FRISE** 

13939 GOLDENDOODLE Don't worry, little one, you'll feel better soon!

VETERINARIAN VISIT AT THE FARM

Farm World There's a lot to do in the forest.