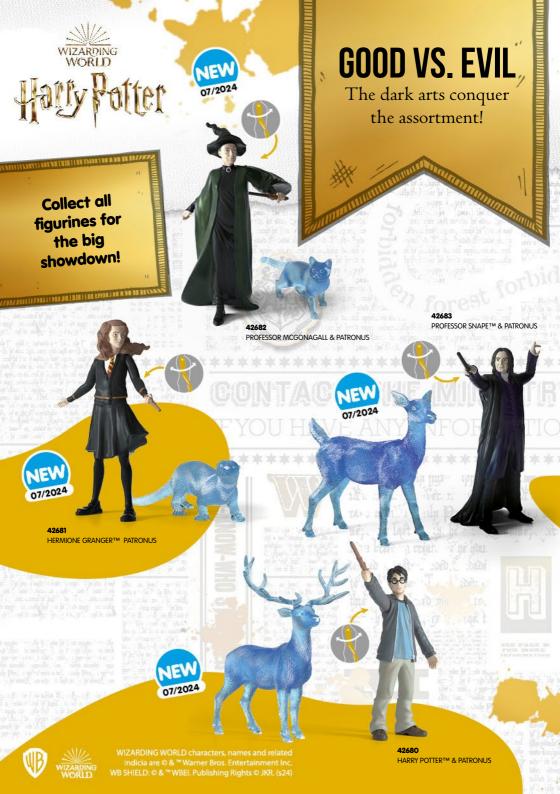

# THE FIGURINES FROM A HIT MOVIE!

THE MAGICAL ANIMALS are always there for you!