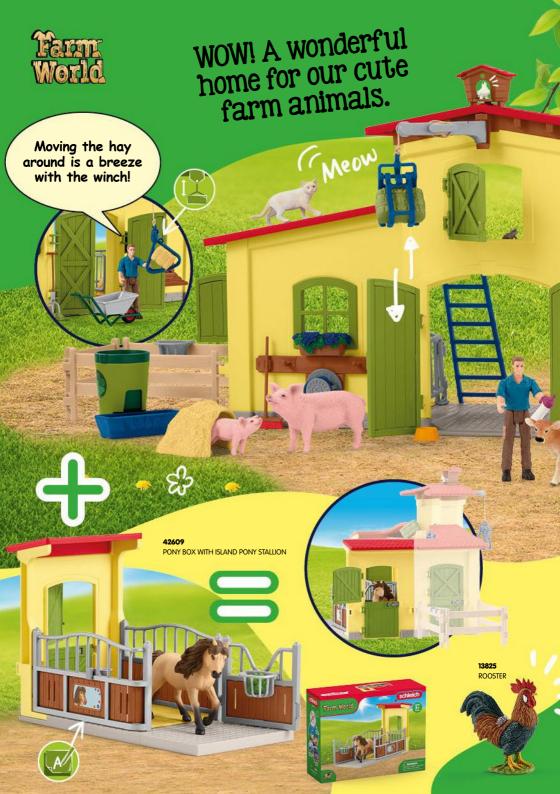

n and paper!** Roll the dice once for each row. The number of dots will show which figurine will go on a new adventure and where it will happen. Be creative and write your story!

### Example adventure

One morning, the curious **cow Erna (1)** 

wakes up in the **riding arena (4).** She was enchanted by the many obstacles and training adventures that lay beyond the green meadows where she lived. She attempts **to gracefully** 





**climb one of the obstacles (3),** but slips down and lands with a thud on her bottom.

Farmer Paul hears her and kindly brings her back home to her cozy green pasture, making sure she's safe and sound.

















Ages **3** and up

**SMÜRFS** 

Hally Potter

90

86

# THE FIGURINES FROM A HIT MOVIE!

THE MAGICAL ANIMALS are always there for you!





























### Animals big and small are cared for here!

DISCOVER GREAT FARM WORLD **PUZZLES FOR YOUR NINTENDO** SWITCH!



16395

GOLDEN RETRIEVER, FEMALE

SIMMENTAL CALF





**GOLDEN RETRIEVER PUPPY** 

13972 WIRE-HAIRED DACHSHUND



**BICHON FRISE** 



13939 GOLDENDOODLE Don't worry, little one, you'll feel better soon!



VETERINARIAN VISIT AT THE FARM





Farm World There's a lot to do in the forest.













### WILD

WILD LIFE stories around the world!



**14871**JAPANESE MACAQUE



JAPANESE MACAQUES LIKE TO BATHE IN HOT SPRINGS IN WINTER.



ALPACA SET



Snow Leopards Live in Mountainous Regions at an altitude of 2,700 to 5,000 meters.

**14800** POLAR BEAR

Do you know which animals live in the Arctic? Tick the answers.

POLAR BEAR CUB, WALKING







42661 PE