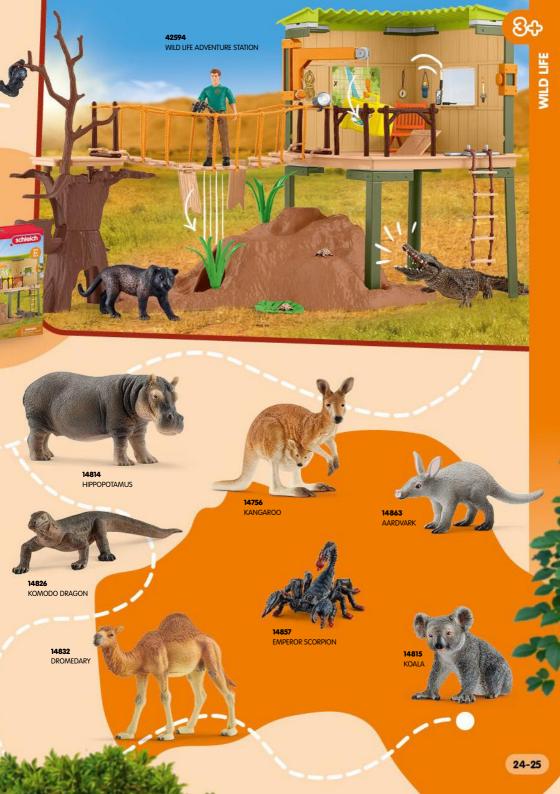

### WILD

WILD LIFE stories around the world!

**14871**JAPANESE MACAQUE

JAPANESE MACAQUES LIKE TO BATHE IN HOT SPRINGS IN WINTER.

ALPACA SET

Snow Leopards Live in Mountainous Regions at an altitude of 2,700 to 5,000 meters.

**14800** POLAR BEAR

Do you know which animals live in the Arctic? Tick the answers.

POLAR BEAR CUB, WALKING

42661 PENGUIN FAMILY FUN

14844 ANTEATER

GRIZZLY BEAR MOTHER WITH CUB

14874 ARMADILLO

ARMADILLOS ROLL UP WHEN THEY FEEL DANGER.