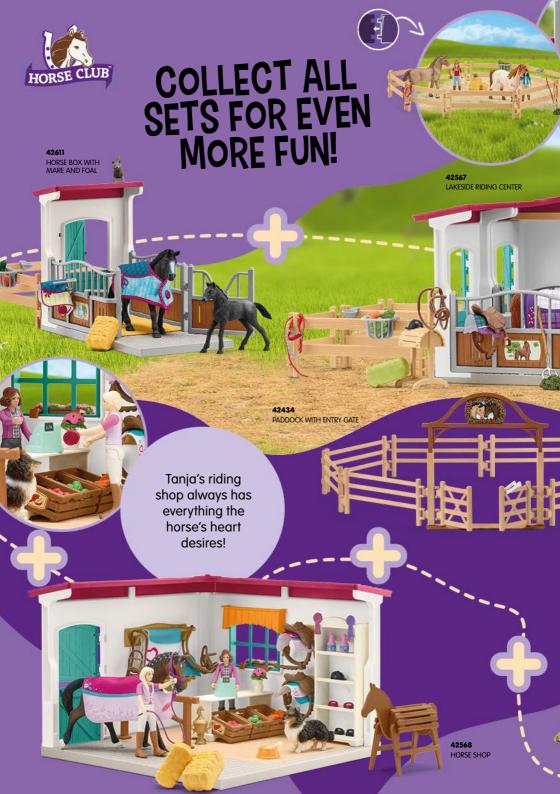

## LET'S GO TO THE TOURNAMENT!

### HORSE GLUB

It's so big that my **HORSE CLUB** friends can join me too!

Hello HORSE CLUB fans! Who are your favorites?
Simply mark with an X who is missing from your barn.
Perhaps you would like to give them names?
Just write them underneath, I've already started.