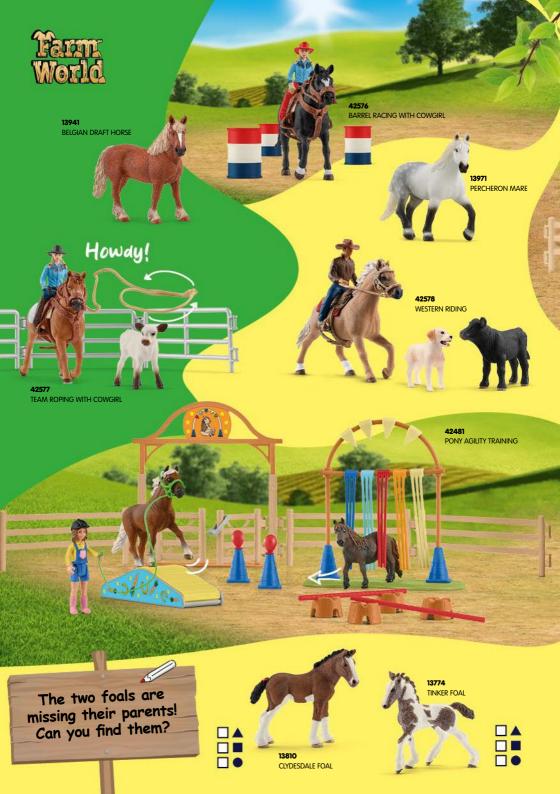

d paper!** Roll the dice once for each row. The number of dots will show which figurine will go on a new adventure and where it will happen. Be creative and write your story!

### Example adventure

One morning, the curious **cow Erna (1)** 

wakes up in the **riding arena (4).** She was enchanted by the many obstacles and training adventures that lay beyond the green meadows where she lived. She attempts **to gracefully** 





**climb one of the obstacles (3),** but slips down and lands with a thud on her bottom.

Farmer Paul hears her and kindly brings her back home to her cozy green pasture, making sure she's safe and sound.

















Ages **3** and up

**SMÜRFS** 

Hally Potter

90

86

# THE FIGURINES FROM A HIT MOVIE!

THE MAGICAL ANIMALS are always there for you!





























### Animals big and small are cared for here!

DISCOVER GREAT FARM WORLD **PUZZLES FOR YOUR NINTENDO** SWITCH!



16395

GOLDEN RETRIEVER, FEMALE

SIMMENTAL CALF





**GOLDEN RETRIEVER PUPPY** 

13972 WIRE-HAIRED DACHSHUND



**BICHON FRISE** 



13939 GOLDENDOODLE Don't worry, little one, you'll feel better soon!



VETERINARIAN VISIT AT THE FARM





Farm World There's a lot to do in the forest.













### WILD

WILD LIFE stories around the world!



**14871**JAPANESE MACAQUE



JAPANESE MACAQUES LIKE TO BATHE IN HOT SPRINGS IN WINTER.



ALPACA SET



Snow Leopards Live in Mountainous Regions at an altitude of 2,700 to 5,000 meters.

**14800** POLAR BEAR

Do you know which animals live in the Arctic? Tick the answers.

POLAR BEAR CUB, WALKING







42661 PENGUI