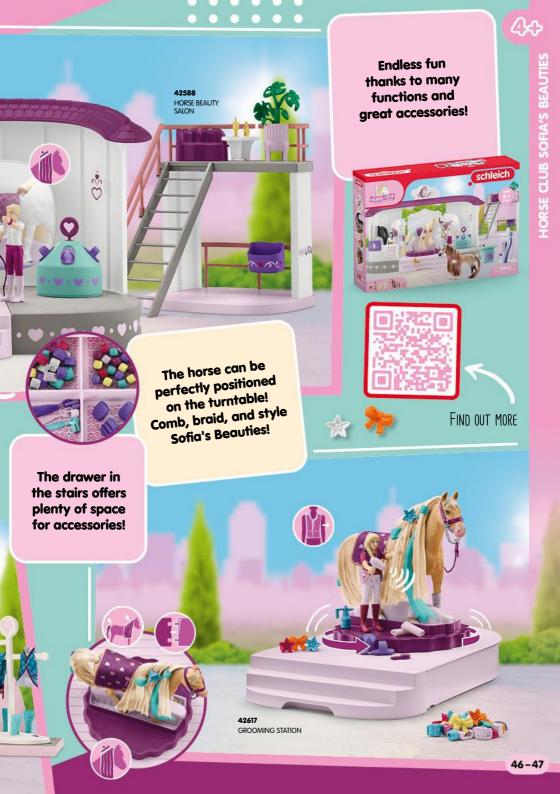

### REMOVE THE MANE AND CHOOSE ONE OF SIX AVAILABLE HAIR COLORS!

#### SIMPLY REPLACE THE TAIL!

BEAUTY HORSE QUARTER HORSE MARE

42583

42622 BEAUTY HORSE KNABSTRUPPER STALLION

**CLICK!** 

BEAUTY HORSE QUARTER HORSE MARE

BEAUTY HORSE ENGLISH THOROUGHBRED MARE

BEAUTY HORSE AKHAL-TEKE STALLION

BEAUTY HORSE CRIOLLO DEFINITIVO MARE

The Beauty Salon makes dreams come true!

Includes two horses, two people and additional hair set!