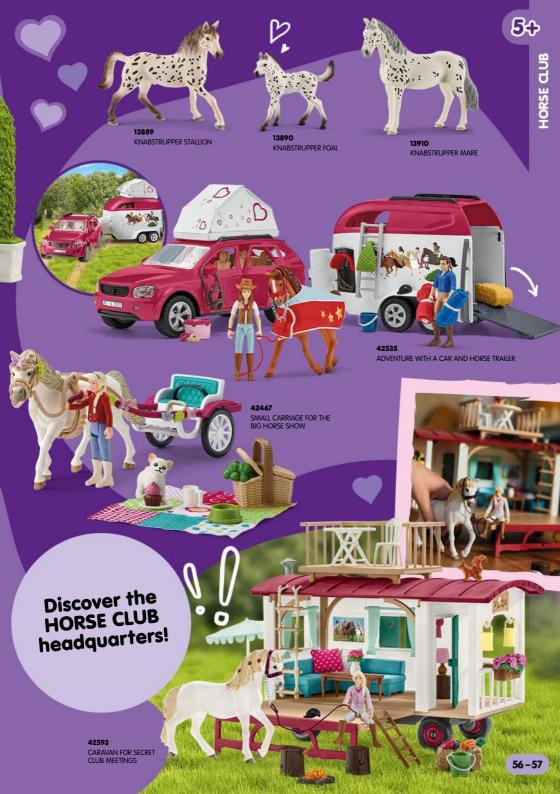

The perfect addition to any playset!

**42615**HORSE STYLING ACCESSORIES

42616 HORSE HAIR CLIP ACCESSORIES

42-43

### REMOVE THE MANE AND CHOOSE ONE OF SIX AVAILABLE HAIR COLORS!

#### SIMPLY REPLACE THE TAIL!

BEAUTY HORSE QUARTER HORSE MARE

42583

42622 BEAUTY HORSE KNABSTRUPPER STALLION

**CLICK!** 

BEAUTY HORSE QUARTER HORSE MARE

BEAUTY HORSE ENGLISH THOROUGHBRED MARE

BEAUTY HORSE AKHAL-TEKE STALLION

BEAUTY HORSE CRIOLLO DEFINITIVO MARE

The Beauty Salon makes dreams come true!

Includes two horses, two people and additional hair set!