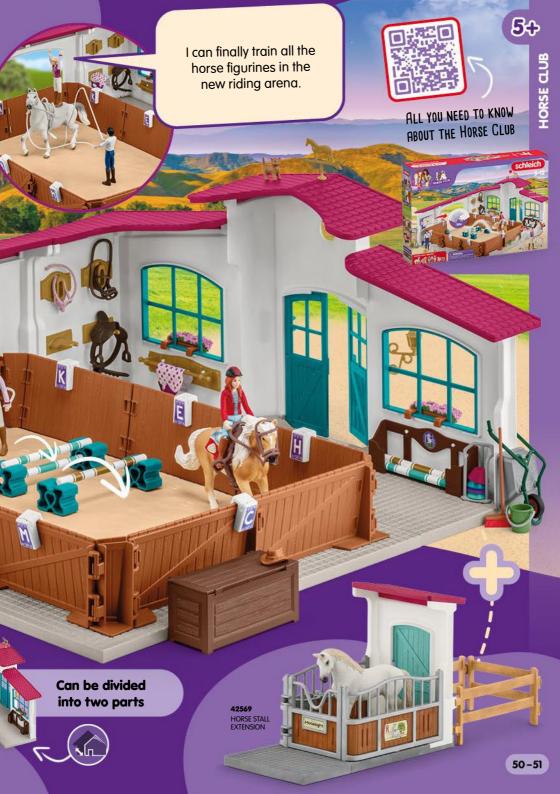

## LET'S GO TO THE TOURNAMENT!

### HORSE GLUB

It's so big that my **HORSE CLUB** friends can join me too!

Hello HORSE CLUB fans! Who are your favorites?
Simply mark with an X who is missing from your barn.
Perhaps you would like to give them names?
Just write them underneath, I've already started.