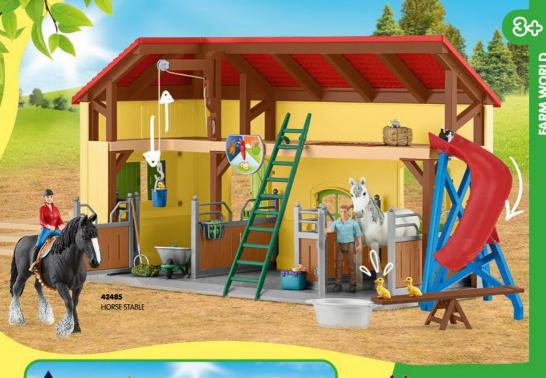

paper!** Roll the dice once for each row. The number of dots will show which figurine will go on a new adventure and where it will happen. Be creative and write your story!

### Example adventure

One morning, the curious **cow Erna (1)** 

wakes up in the **riding arena (4).** She was enchanted by the many obstacles and training adventures that lay beyond the green meadows where she lived. She attempts **to gracefully** 





**climb one of the obstacles (3),** but slips down and lands with a thud on her bottom.

Farmer Paul hears her and kindly brings her back home to her cozy green pasture, making sure she's safe and sound.

















Ages **3** and up

**SMÜRFS** 

Hally Potter

90

86

# THE FIGURINES FROM A HIT MOVIE!

THE MAGICAL ANIMALS are always there for you!





























### Animals big and small are cared for here!

DISCOVER GREAT FARM WORLD **PUZZLES FOR YOUR NINTENDO** SWITCH!



16395

GOLDEN RETRIEVER, FEMALE

SIMMENTAL CALF





**GOLDEN RETRIEVER PUPPY** 

13972 WIRE-HAIRED DACHSHUND



**BICHON FRISE** 



13939 GOLDENDOODLE Don't worry, little one, you'll feel better soon!



VETERINARIAN VISIT AT THE FARM





Farm World There's a lot to do in the forest.













### WILD

WILD LIFE stories around the world!



**14871**JAPANESE MACAQUE



JAPANESE MACAQUES LIKE TO BATHE IN HOT SPRINGS IN WINTER.



ALPACA SET



Snow Leopards Live in Mountainous Regions at an altitude of 2,700 to 5,000 meters.

**14800** POLAR BEAR

Do you know which animals live in the Arctic? Tick the answers.

POLAR BEAR CUB, WALKING







42661 PENGUIN