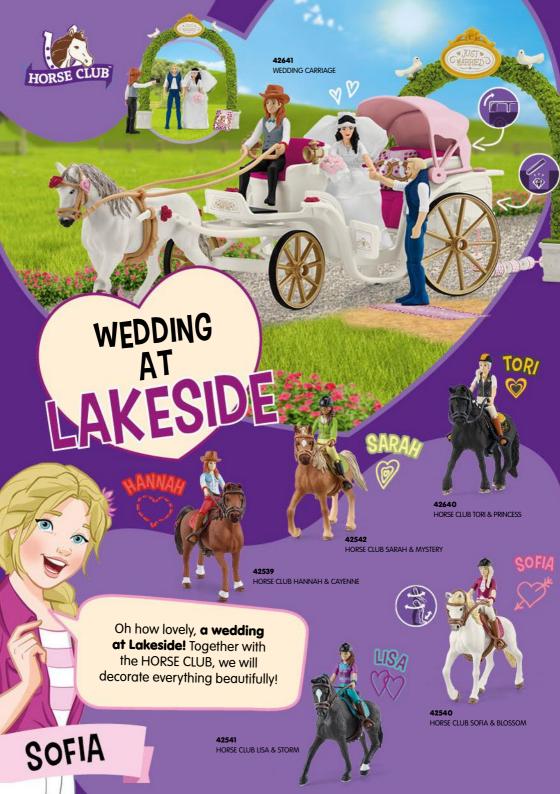

## LET'S GO TO THE TOURNAMENT!

### HORSE GLUB

It's so big that my **HORSE CLUB** friends can join me too!

Hello HORSE CLUB fans! Who are your favorites?
Simply mark with an X who is missing from your barn.
Perhaps you would like to give them names?
Just write them underneath, I've already started.