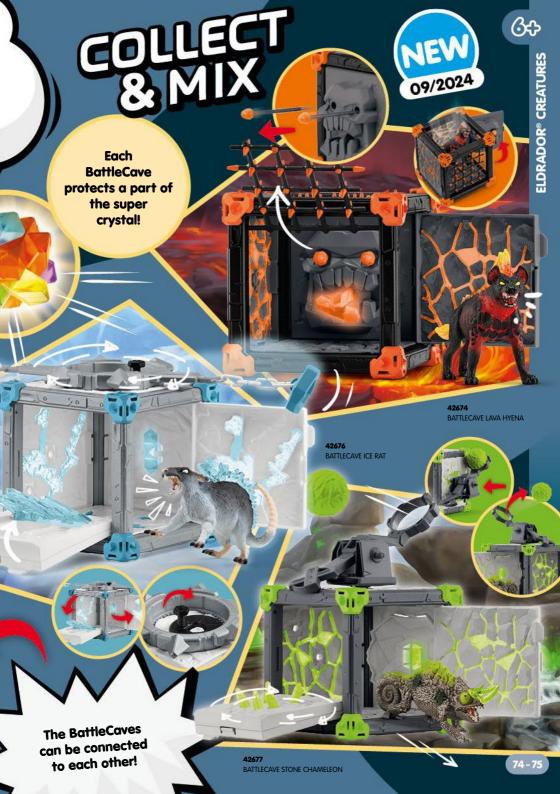

## WELCOME TO THE BATTLECAVE ARENA!

A part of the super crystal is hidden in each of the 5 worlds.

The guardians of the BattleCaves protect their world crystals with great diligence. Join in and fight your way to the super crystal! The new arena offers plenty of space for the thrilling battle!

The basic arena with two BattleCaves!

STACK

ARENA

CUSTOMIZE

FIGHT

42678