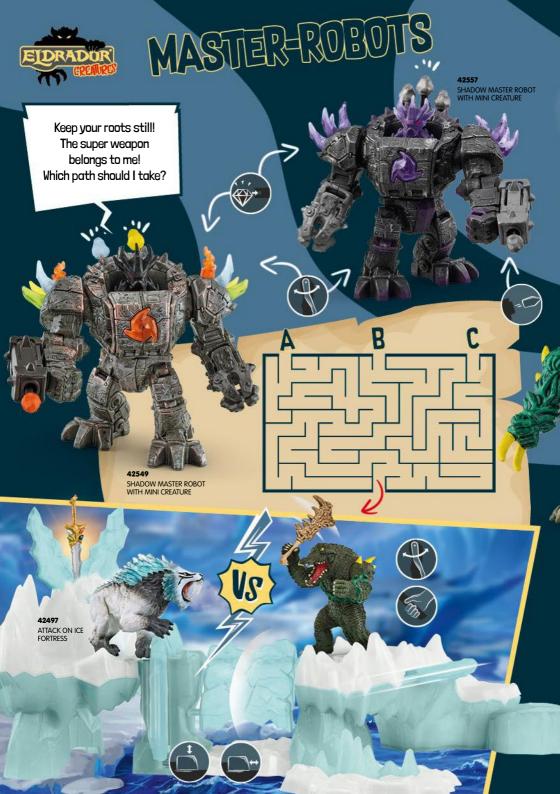

85 PAINT HORSE GELDING 27 13955 SELLE FRANÇAIS MARE

28 13956 SELLE FRANÇAIS STALLION

29 13957 SELLE FRANÇAIS FOAL 30 13886 PAINT HORSE FOAL

31 13793 ANDALUSIAN MARE

32 13821 ANDALUSIAN STALLION

33 13822 ANDALUSIAN FOAL

34 13884 PAINT HORSE MARE

35 13949 CRIOLLO DEFINITIVO FOAL

36 13948 CRIOLLO DEFINITIVO MARE

37 13859 HOLSTEINER GELDING
38 13860 HOLSTEINER FOAL





























## WELCOME TO THE BATTLECAVE ARENA!

A part of the super crystal is hidden in each of the 5 worlds.

The guardians of the BattleCaves protect their world crystals with great diligence. Join in and fight your way to the super crystal! The new arena offers plenty of space for the thrilling battle!

The basic arena with two BattleCaves!



STACK



ARENA



CUSTOMIZE



FIGHT





42678





























## Our sustainability journey

schleich

For more than 90 years, the **durable**schleich® figurines have been a
cherished part of childhood. Gifted down from
generation to generation, they naturally
contribute to sustainable play.



But we want to go one step further. For our **children** and the **planet.** That's why we have developed a comprehensive **sustainability strategy**. Among other things, all **schleich®** play figurines will be **recyclable** and **Cradle to Cradle®** certified by the end of 2027.

What have we achieved so far?

460.000

plastic trays in our advent calendars are replaced by cardboard trays

20%

less plastic in our packaging (compared to 2020) certified cardboard in our packaging by the end of 2023 100%

green electricity at our German sites