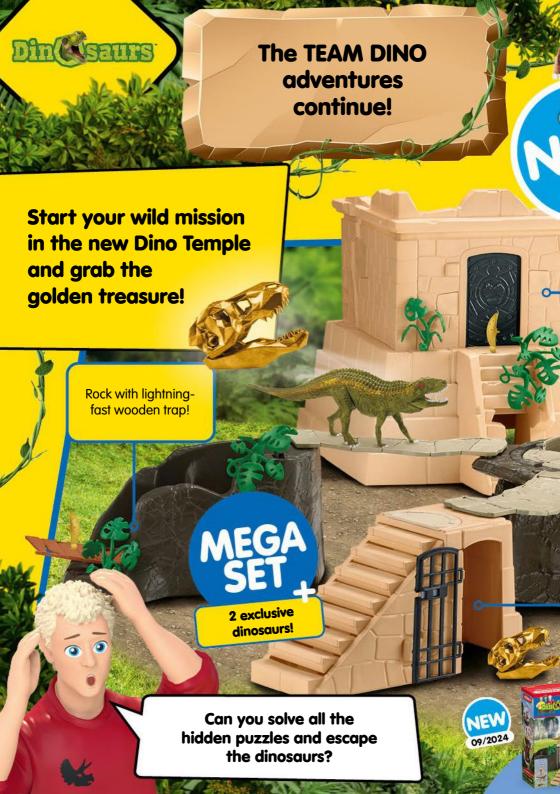

## WELCOME TO THE BATTLECAVE ARENA!

A part of the super crystal is hidden in each of the 5 worlds.

The guardians of the BattleCaves protect their world crystals with great diligence. Join in and fight your way to the super crystal! The new arena offers plenty of space for the thrilling battle!

The basic arena with two BattleCaves!

STACK

ARENA

CUSTOMIZE

FIGHT

42678