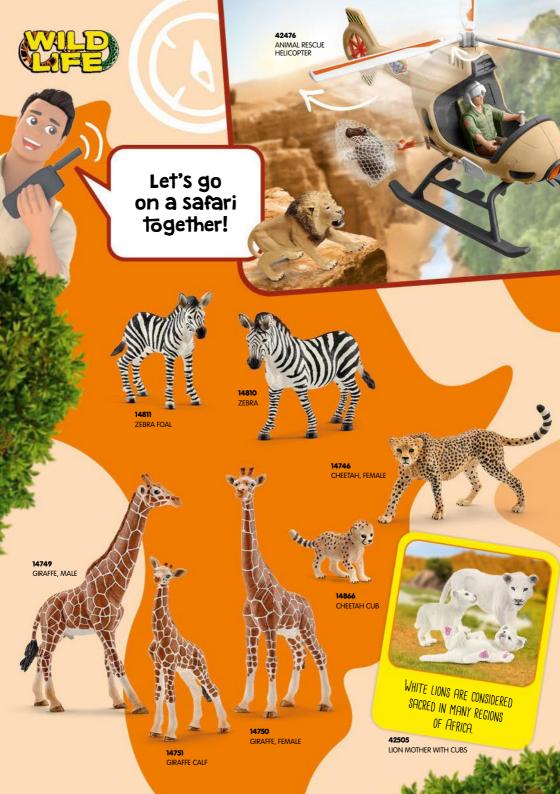

### Animals big and small are cared for here!

DISCOVER GREAT FARM WORLD **PUZZLES FOR YOUR NINTENDO** SWITCH!



16395

GOLDEN RETRIEVER, FEMALE

SIMMENTAL CALF





**GOLDEN RETRIEVER PUPPY** 

13972 WIRE-HAIRED DACHSHUND



**BICHON FRISE** 



13939 GOLDENDOODLE Don't worry, little one, you'll feel better soon!



VETERINARIAN VISIT AT THE FARM





Farm World There's a lot to do in the forest.













### WILD

WILD LIFE stories around the world!



**14871**JAPANESE MACAQUE



JAPANESE MACAQUES LIKE TO BATHE IN HOT SPRINGS IN WINTER.



ALPACA SET



Snow Leopards Live in Mountainous Regions at an altitude of 2,700 to 5,000 meters.

**14800** POLAR BEAR

Do you know which animals live in the Arctic? Tick the answers.

POLAR BEAR CUB, WALKING







42661 PENGUIN FAMILY FUN

















14844 ANTEATER

GRIZZLY BEAR MOTHER WITH CUB

14874 ARMADILLO



ARMADILLOS ROLL UP WHEN THEY FEEL DANGER.

































The perfect addition to any playset!









**42615**HORSE STYLING ACCESSORIES



42616 HORSE HAIR CLIP ACCESSORIES

42-43



### REMOVE THE MANE AND CHOOSE ONE OF SIX AVAILABLE HAIR COLORS!

#### SIMPLY REPLACE THE TAIL!



BEAUTY HORSE QUARTER HORSE MARE

42583



42622 BEAUTY HORSE KNABSTRUPPER STALLION



**CLICK!** 



BEAUTY HORSE QUARTER HORSE MARE



BEAUTY HORSE ENGLISH THOROUGHBRED MARE



BEAUTY HORSE AKHAL-TEKE STALLION





BEAUTY HORSE CRIOLLO DEFINITIVO MARE



The Beauty Salon makes dreams come true!



Includes two horses, two people and additional hair set!































## LET'S GO TO THE TOURNAMENT!