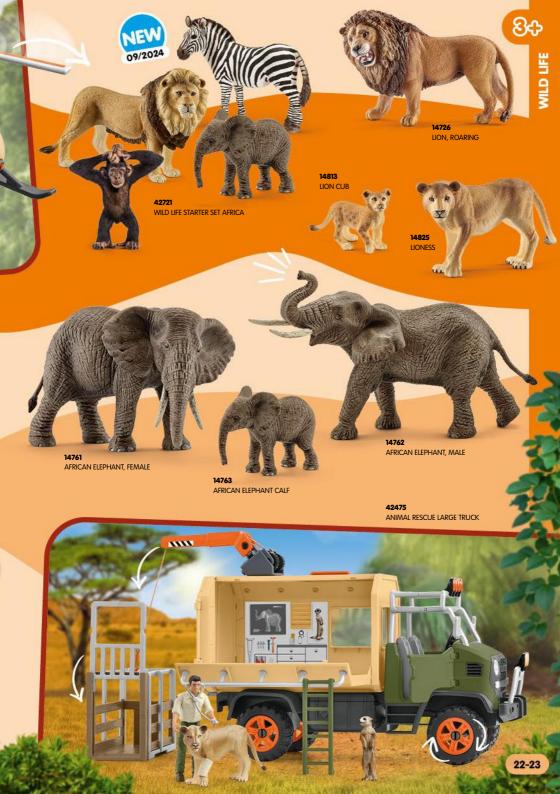

### Animals big and small are cared for here!

DISCOVER GREAT FARM WORLD **PUZZLES FOR YOUR NINTENDO** SWITCH!



16395

GOLDEN RETRIEVER, FEMALE

SIMMENTAL CALF





**GOLDEN RETRIEVER PUPPY** 

13972 WIRE-HAIRED DACHSHUND



**BICHON FRISE** 



13939 GOLDENDOODLE Don't worry, little one, you'll feel better soon!



VETERINARIAN VISIT AT THE FARM





Farm World There's a lot to do in the forest.













### WILD

WILD LIFE stories around the world!



**14871**JAPANESE MACAQUE



JAPANESE MACAQUES LIKE TO BATHE IN HOT SPRINGS IN WINTER.



ALPACA SET



Snow Leopards Live in Mountainous Regions at an altitude of 2,700 to 5,000 meters.

**14800** POLAR BEAR

Do you know which animals live in the Arctic? Tick the answers.

POLAR BEAR CUB, WALKING







42661 PENGUIN FAMILY FUN

















14844 ANTEATER

GRIZZLY BEAR MOTHER WITH CUB

14874 ARMADILLO



ARMADILLOS ROLL UP WHEN THEY FEEL DANGER.

































The perfect addition to any playset!









**42615**HORSE STYLING ACCESSORIES



42616 HORSE HAIR CLIP ACCESSORIES

42-43



### REMOVE THE MANE AND CHOOSE ONE OF SIX AVAILABLE HAIR COLORS!

#### SIMPLY REPLACE THE TAIL!



BEAUTY HORSE QUARTER HORSE MARE

42583



42622 BEAUTY HORSE KNABSTRUPPER STALLION



**CLICK!** 



BEAUTY HORSE QUARTER HORSE MARE



BEAUTY HORSE ENGLISH THOROUGHBRED MARE



BEAUTY HORSE AKHAL-TEKE STALLION





BEAUTY HORSE CRIOLLO DEFINITIVO MARE



The Beauty Salon makes dreams come true!



Includes two horses, two people and additional hair set!































## LET'S GO TO THE TOURNAMENT!

#