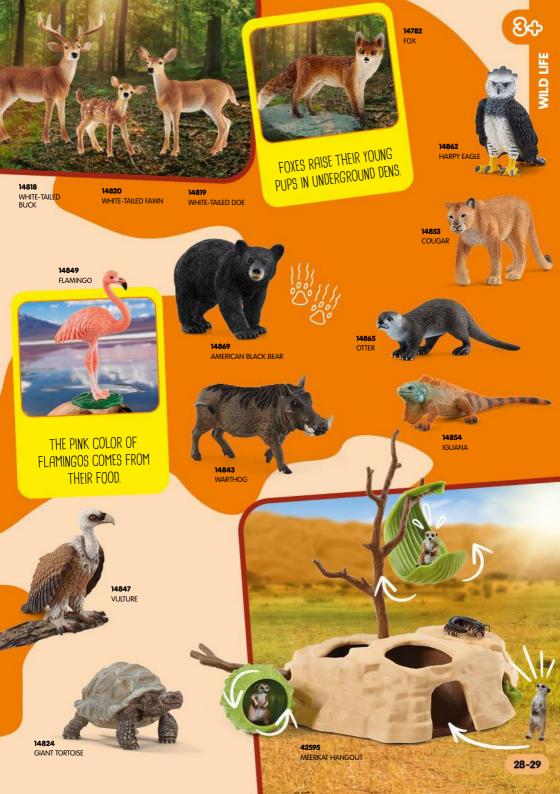

### WILD

WILD LIFE stories around the world!

**14871**JAPANESE MACAQUE

JAPANESE MACAQUES LIKE TO BATHE IN HOT SPRINGS IN WINTER.

ALPACA SET

Snow Leopards Live in Mountainous Regions at an altitude of 2,700 to 5,000 meters.

**14800** POLAR BEAR

Do you know which animals live in the Arctic? Tick the answers.

POLAR BEAR CUB, WALKING

42661 PENGUIN FAMILY FUN

14844 ANTEATER

GRIZZLY BEAR MOTHER WITH CUB

14874 ARMADILLO

ARMADILLOS ROLL UP WHEN THEY FEEL DANGER.