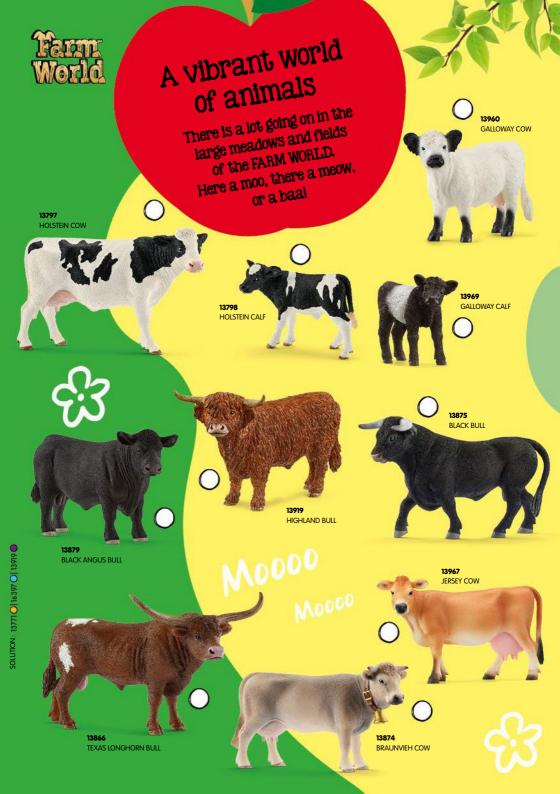

**climb one of the obstacles (3),** but slips down and lands with a thud on her bottom.

Farmer Paul hears her and kindly brings her back home to her cozy green pasture, making sure she's safe and sound.

















Ages **3** and up

**SMÜRFS** 

Hally Potter

90

86

# THE FIGURINES FROM A HIT MOVIE!

THE MAGICAL ANIMALS are always there for you!





























### Animals big and small are cared for here!

DISCOVER GREAT FARM WORLD **PUZZLES FOR YOUR NINTENDO** SWITCH!



16395

GOLDEN RETRIEVER, FEMALE

SIMMENTAL CALF





**GOLDEN RETRIEVER PUPPY** 

13972 WIRE-HAIRED DACHSHUND



**BICHON FRISE** 



13939 GOLDENDOODLE Don't worry, little one, you'll feel better soon!



VETERINARIAN VISIT AT THE FARM





Farm World There's a lot to do in the forest.













### WILD

WILD LIFE stories around the world!



**14871**JAPANESE MACAQUE



JAPANESE MACAQUES LIKE TO BATHE IN HOT SPRINGS IN WINTER.



ALPACA SET



Snow Leopards Live in Mountainous Regions at an altitude of 2,700 to 5,000 meters.

**14800** POLAR BEAR

Do you know which animals live in the Arctic? Tick the answers.

POLAR BEAR CUB, WALKING







42661 PENGUIN FAMILY FUN

















14844 ANTEATER

GRIZZLY BEAR MOTHER WITH CUB

14874 ARMADILLO



ARMADILLOS ROLL UP WHEN THEY FEEL DANGER.

































The perfect addition to any playset!









**42615**HORSE STYLING ACCESSORIES



42616 HORSE HAIR CLIP ACCESSORIES

42-43



### REMOVE THE MANE AND CHOOSE ONE OF SIX AVAILABLE HAIR COLORS!

#### SIMPLY REPLACE THE TAIL!



BEAUTY HORSE QUARTER HORSE MARE

4