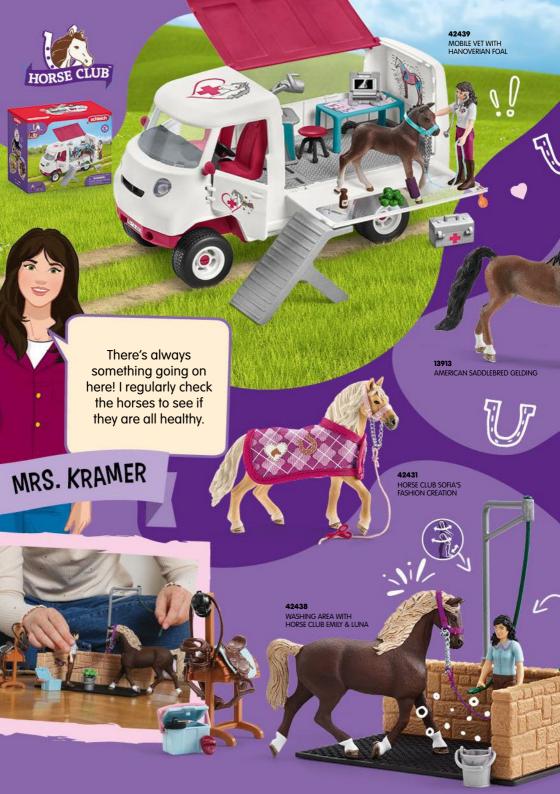

### HORSE GLUB

It's so big that my **HORSE CLUB** friends can join me too!

Hello HORSE CLUB fans! Who are your favorites?
Simply mark with an X who is missing from your barn.
Perhaps you would like to give them names?
Just write them underneath, I've already started.