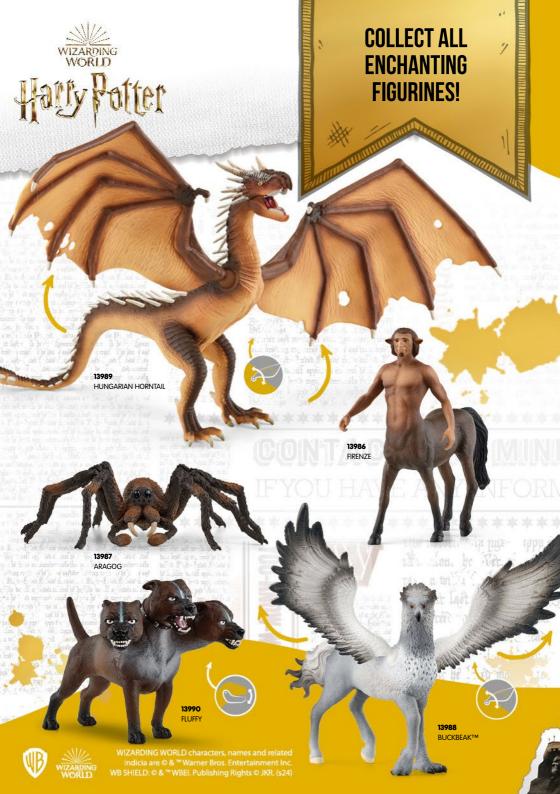

# THE FIGURINES FROM A HIT MOVIE!

THE MAGICAL ANIMALS are always there for you!