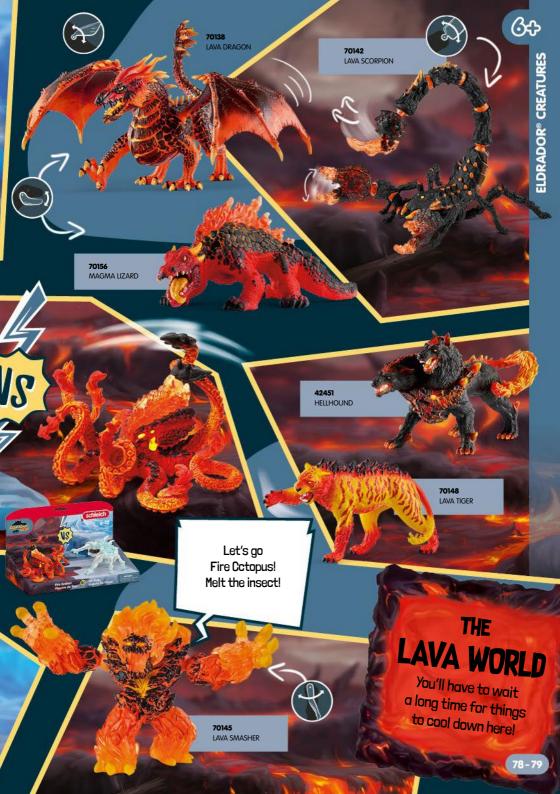

26 13885 PAINT HORSE GELDING 27 13955 SELLE FRANÇAIS MARE

28 13956 SELLE FRANÇAIS STALLION

29 13957 SELLE FRANÇAIS FOAL 30 13886 PAINT HORSE FOAL

31 13793 ANDALUSIAN MARE

32 13821 ANDALUSIAN STALLION

33 13822 ANDALUSIAN FOAL

34 13884 PAINT HORSE MARE

35 13949 CRIOLLO DEFINITIVO FOAL

36 13948 CRIOLLO DEFINITIVO MARE

37 13859 HOLSTEINER GELDING
38 13860 HOLSTEINER FOAL





























## WELCOME TO THE BATTLECAVE ARENA!

A part of the super crystal is hidden in each of the 5 worlds.

The guardians of the BattleCaves protect their world crystals with great diligence. Join in and fight your way to the super crystal! The new arena offers plenty of space for the thrilling battle!

The basic arena with two BattleCaves!



STACK



ARENA



CUSTOMIZE



FIGHT





42678





























## Our sustainability journey

schleich

For more than 90 years, the **durable**schleich® figurines have been a
cherished part of childhood. Gifted down from
generation to generation, they naturally
contribute to sustainable play.



But we want to go one step further. For our **children** and the **planet.** That's why we have developed a comprehensive **sustainability strategy**. Among other things, all **schleich®** play figurines will be **recyclable** and **Cradle to Cradle®** certified by the end of 2027.

What have we achieved so far?

460.000

plastic trays in our advent calendars are replaced by cardboard trays

20%

less plastic in our packaging (compared to 2020) certified cardboard in our packaging by the end of 2023 100%

green electricity at our German