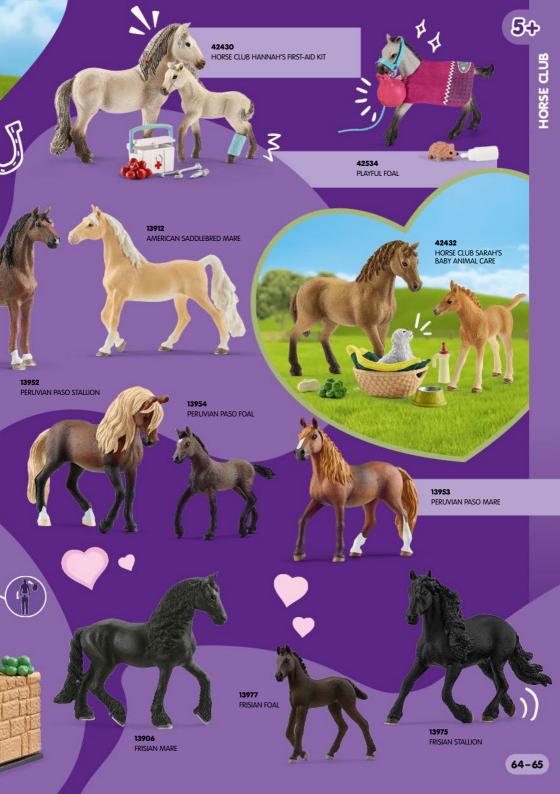

### HORSE GLUB

It's so big that my **HORSE CLUB** friends can join me too!

Hello HORSE CLUB fans! Who are your favorites?
Simply mark with an X who is missing from your barn.
Perhaps you would like to give them names?
Just write them underneath, I've already started.