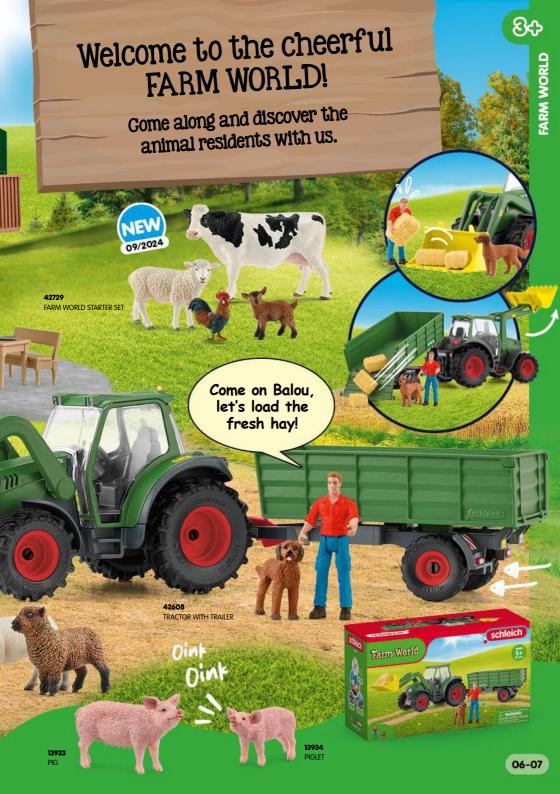

**BICHON FRISE** 

13939 GOLDENDOODLE Don't worry, little one, you'll feel better soon!

VETERINARIAN VISIT AT THE FARM

Farm World There's a lot to do in the forest.