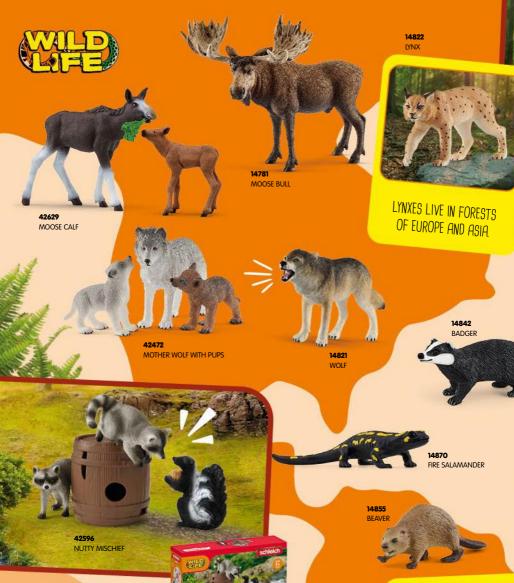

### WILD

WILD LIFE stories around the world!

**14871**JAPANESE MACAQUE

JAPANESE MACAQUES LIKE TO BATHE IN HOT SPRINGS IN WINTER.

ALPACA SET

Snow Leopards Live in Mountainous Regions at an altitude of 2,700 to 5,000 meters.

**14800** POLAR BEAR

Do you know which animals live in the Arctic? Tick the answers.

POLAR BEAR CUB, WALKING

42661 PENGUIN FAMILY FUN

14844 ANTEATER

GRIZZLY BEAR MOTHER WITH CUB

14874 ARMADILLO

ARMADILLOS ROLL UP WHEN THEY FEEL DANGER.