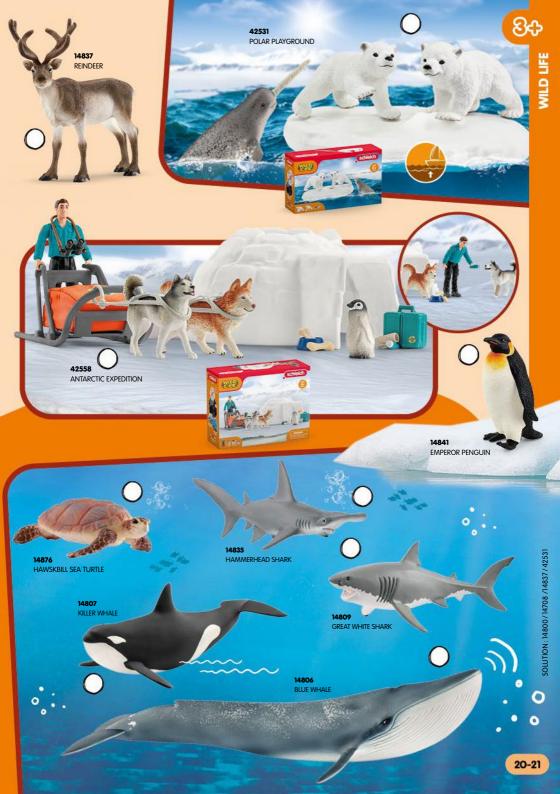

### WILD

WILD LIFE stories around the world!

**14871**JAPANESE MACAQUE

JAPANESE MACAQUES LIKE TO BATHE IN HOT SPRINGS IN WINTER.

ALPACA SET

Snow Leopards Live in Mountainous Regions at an altitude of 2,700 to 5,000 meters.

**14800** POLAR BEAR

Do you know which animals live in the Arctic? Tick the answers.

POLAR BEAR CUB, WALKING

42661 PENGUIN FAMILY FUN

14844 ANTEATER

GRIZZLY BEAR MOTHER WITH CUB

14874 ARMADILLO

ARMADILLOS ROLL UP WHEN THEY FEEL DANGER.