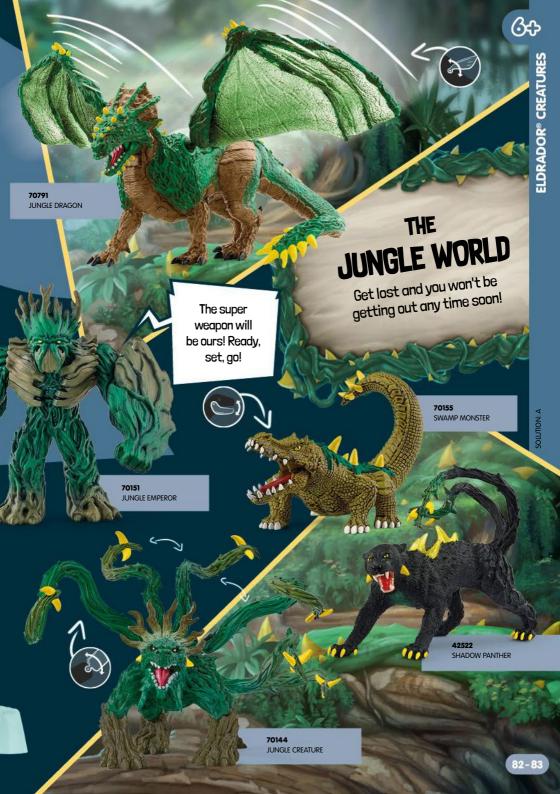

PAINT HORSE GELDING 27 13955 SELLE FRANÇAIS MARE

28 13956 SELLE FRANÇAIS STALLION

29 13957 SELLE FRANÇAIS FOAL 30 13886 PAINT HORSE FOAL

31 13793 ANDALUSIAN MARE

32 13821 ANDALUSIAN STALLION

33 13822 ANDALUSIAN FOAL

34 13884 PAINT HORSE MARE

35 13949 CRIOLLO DEFINITIVO FOAL

36 13948 CRIOLLO DEFINITIVO MARE

37 13859 HOLSTEINER GELDING
38 13860 HOLSTEINER FOAL





























## WELCOME TO THE BATTLECAVE ARENA!

A part of the super crystal is hidden in each of the 5 worlds.

The guardians of the BattleCaves protect their world crystals with great diligence. Join in and fight your way to the super crystal! The new arena offers plenty of space for the thrilling battle!

The basic arena with two BattleCaves!



STACK



ARENA



CUSTOMIZE



FIGHT





42678





























## Our sustainability journey

schleich

For more than 90 years, the **durable**schleich® figurines have been a
cherished part of childhood. Gifted down from
generation to generation, they naturally
contribute to sustainable play.



But we want to go one step further. For our **children** and the **planet.** That's why we have developed a comprehensive **sustainability strategy**. Among other things, all **schleich®** play figurines will be **recyclable** and **Cradle to Cradle®** certified by the end of 2027.

What have we achieved so far?

460.000

plastic trays in our advent calendars are replaced by cardboard trays

20%

less plastic in our packaging (compared to 2020) certified cardboard in our packaging by the end of 2023 100%

green electricity at our German sites