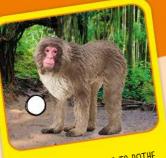

### WILD

WILD LIFE stories around the world!

**14871**JAPANESE MACAQUE

JAPANESE MACAQUES LIKE TO BATHE IN HOT SPRINGS IN WINTER.

ALPACA SET

Snow Leopards Live in Mountainous Regions at an altitude of 2,700 to 5,000 meters.