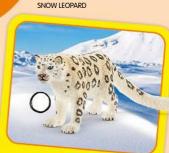

### WILD

WILD LIFE stories around the world!

**14871**JAPANESE MACAQUE

JAPANESE MACAQUES LIKE TO BATHE IN HOT SPRINGS IN WINTER.

ALPACA SET

Snow Leopards Live in Mountainous Regions at an altitude of 2,700 to 5,000 meters.