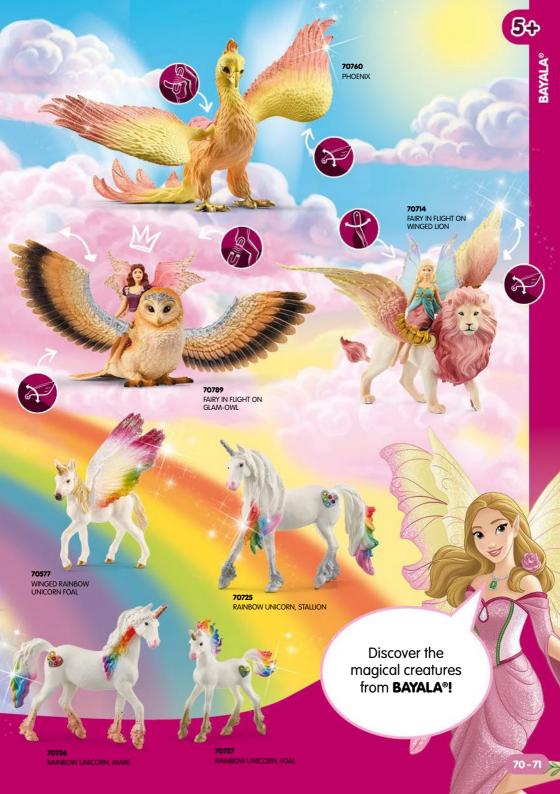

OMG

13 13979 NORWEGIAN FJORD GELDING
14 13980 NORWEGIAN FJORD MARE

15 13983 ARABIAN MARE

| 13981 ARAB STALLION | 17 | 13984 ARABIAN FOAL

18 13978 MANGALARGA MARCHADOR STALLION

19 13945 OLDENBURG MARE
20 13947 OLDENBURGER FOAL

21 13946 OLDENBURGER STALLION

22 13819 LIPIZZANER MARE

23 13927 HANOVERIAN MARE, BLACK

24 13928 HANOVERIAN GELDING, RED DUN

25 13929 HANOVERIAN FOAL, RED DUN

26 13885 PAINT HORSE GELDING 27 13955 SELLE FRANÇAIS MARE

28 13956 SELLE FRANÇAIS STALLION

29 13957 SELLE FRANÇAIS FOAL 30 13886 PAINT HORSE FOAL

31 13793 ANDALUSIAN MARE

32 13821 ANDALUSIAN STALLION

33 13822 ANDALUSIAN FOAL

34 13884 PAINT HORSE MARE

35 13949 CRIOLLO DEFINITIVO FOAL

36 13948 CRIOLLO DEFINITIVO MARE

37 13859 HOLSTEINER GELDING
38 13860 HOLSTEINER FOAL





























## WELCOME TO THE BATTLECAVE ARENA!

A part of the super crystal is hidden in each of the 5 worlds.

The guardians of the BattleCaves protect their world crystals with great diligence. Join in and fight your way to the super crystal! The new arena offers plenty of space for the thrilling battle!

The basic arena with two BattleCaves!



STACK



ARENA



CUSTOMIZE



FIGHT





42678





























## Our sustainability journey

schleich

For more than 90 years, the **durable**schleich® figurines have been a
cherished part of childhood. Gifted down from
generation to generation, they naturally
contribute to sustainable play.



But we want to go one step further. For our **children** and the **planet.** That's why we have developed a comprehensive **sustainabili