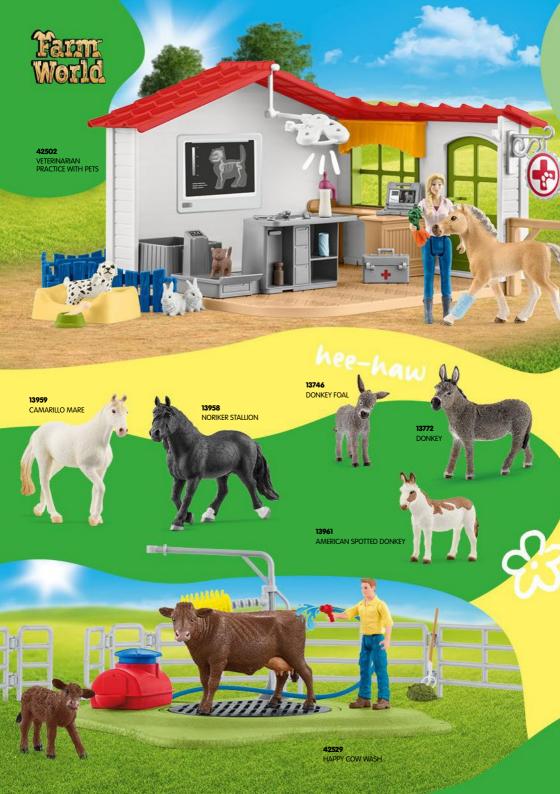

### Animals big and small are cared for here!

DISCOVER GREAT FARM WORLD **PUZZLES FOR YOUR NINTENDO** SWITCH!

16395

GOLDEN RETRIEVER, FEMALE

SIMMENTAL CALF

**GOLDEN RETRIEVER PUPPY** 

13972 WIRE-HAIRED DACHSHUND

**BICHON FRISE** 

13939 GOLDENDOODLE Don't worry, little one, you'll feel better soon!

VETERINARIAN VISIT AT THE FARM

Farm World There's a lot to do in the forest.