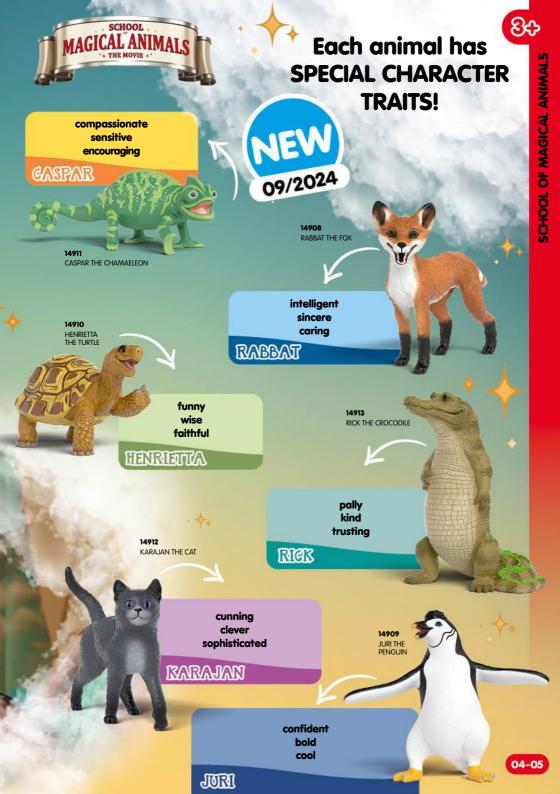

# THE FIGURINES FROM A HIT MOVIE!

THE MAGICAL ANIMALS are always there for you!