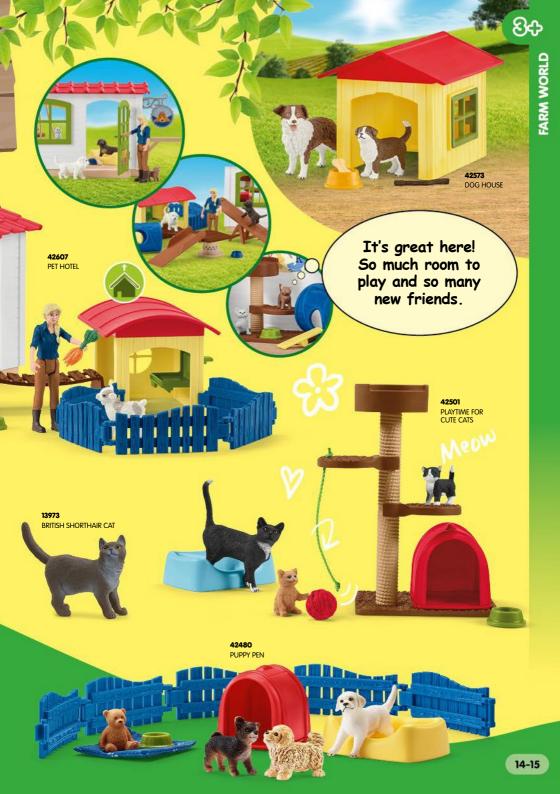

### Animals big and small are cared for here!

DISCOVER GREAT FARM WORLD **PUZZLES FOR YOUR NINTENDO** SWITCH!

16395

GOLDEN RETRIEVER, FEMALE

SIMMENTAL CALF

**GOLDEN RETRIEVER PUPPY** 

13972 WIRE-HAIRED DACHSHUND

**BICHON FRISE** 

13939 GOLDENDOODLE Don't worry, little one, you'll feel better soon!

VETERINARIAN VISIT AT THE FARM

Farm World There's a lot to do in the forest.