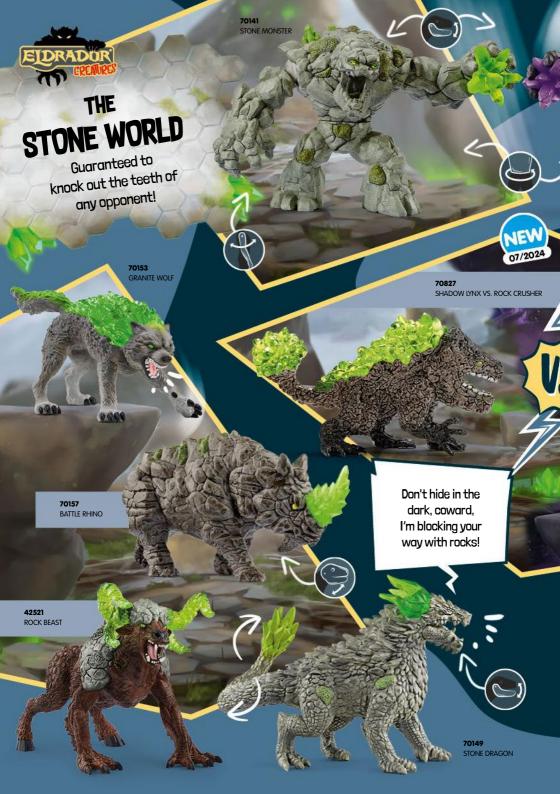

13885 PAINT HORSE GELDING 27 13955 SELLE FRANÇAIS MARE

28 13956 SELLE FRANÇAIS STALLION

29 13957 SELLE FRANÇAIS FOAL 30 13886 PAINT HORSE FOAL

31 13793 ANDALUSIAN MARE

32 13821 ANDALUSIAN STALLION

33 13822 ANDALUSIAN FOAL

34 13884 PAINT HORSE MARE

35 13949 CRIOLLO DEFINITIVO FOAL

36 13948 CRIOLLO DEFINITIVO MARE

37 13859 HOLSTEINER GELDING
38 13860 HOLSTEINER FOAL





























## WELCOME TO THE BATTLECAVE ARENA!

A part of the super crystal is hidden in each of the 5 worlds.

The guardians of the BattleCaves protect their world crystals with great diligence. Join in and fight your way to the super crystal! The new arena offers plenty of space for the thrilling battle!

The basic arena with two BattleCaves!



STACK



ARENA



CUSTOMIZE



FIGHT





42678





























## Our sustainability journey

schleich

For more than 90 years, the **durable**schleich® figurines have been a
cherished part of childhood. Gifted down from
generation to generation, they naturally
contribute to sustainable play.



But we want to go one step further. For our **children** and the **planet.** That's why we have developed a comprehensive **sustainability strategy**. Among other things, all **schleich®** play figurines will be **recyclable** and **Cradle to Cradle®** certified by the end of 2027.

What have we achieved so far?

460.000

plastic trays in our advent calendars are replaced by cardboard trays

20%

less plastic in our packaging (compared to 2020) certified cardboard in our packaging by the end of 2023 100%

green electricity at our German s