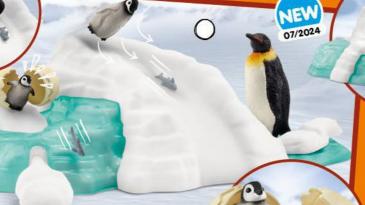

**14800** POLAR BEAR

Do you know which animals live in the Arctic? Tick the answers.

POLAR BEAR CUB, WALKING

42661 PENGUIN FAMILY FUN

14844 ANTEATER

GRIZZLY BEAR MOTHER WITH CUB

14874 ARMADILLO

ARMADILLOS ROLL UP WHEN THEY FEEL DANGER.