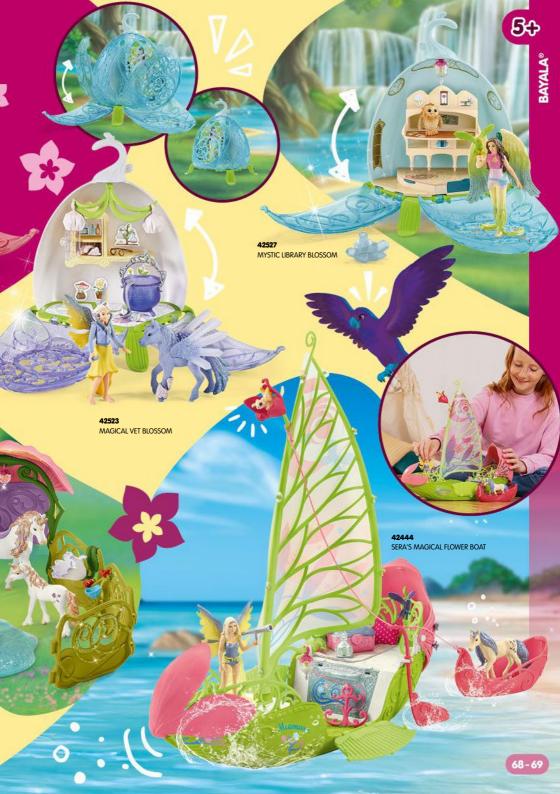

OMG

13 13979 NORWEGIAN FJORD GELDING
14 13980 NORWEGIAN FJORD MARE

15 13983 ARABIAN MARE

| 13981 ARAB STALLION | 17 | 13984 ARABIAN FOAL

18 13978 MANGALARGA MARCHADOR STALLION

19 13945 OLDENBURG MARE
20 13947 OLDENBURGER FOAL

21 13946 OLDENBURGER STALLION

22 13819 LIPIZZANER MARE

23 13927 HANOVERIAN MARE, BLACK

24 13928 HANOVERIAN GELDING, RED DUN

25 13929 HANOVERIAN FOAL, RED DUN

26 13885 PAINT HORSE GELDING 27 13955 SELLE FRANÇAIS MARE

28 13956 SELLE FRANÇAIS STALLION

29 13957 SELLE FRANÇAIS FOAL 30 13886 PAINT HORSE FOAL

31 13793 ANDALUSIAN MARE

32 13821 ANDALUSIAN STALLION

33 13822 ANDALUSIAN FOAL

34 13884 PAINT HORSE MARE

35 13949 CRIOLLO DEFINITIVO FOAL

36 13948 CRIOLLO DEFINITIVO MARE

37 13859 HOLSTEINER GELDING
38 13860 HOLSTEINER FOAL





























## WELCOME TO THE BATTLECAVE ARENA!

A part of the super crystal is hidden in each of the 5 worlds.

The guardians of the BattleCaves protect their world crystals with great diligence. Join in and fight your way to the super crystal! The new arena offers plenty of space for the thrilling battle!

The basic arena with two BattleCaves!



STACK



ARENA



CUSTOMIZE



FIGHT





42678





























## Our sustainability journey

schleich

For more than 90 years, the **durable**schleich® figurines have been a
cherished part of childhood. Gifted down from
generation to generation, they naturally
contribute to sustainable play.



But we want to go one step further. For our **children** and the **planet.** That's why we have developed a comprehensive **sustaina