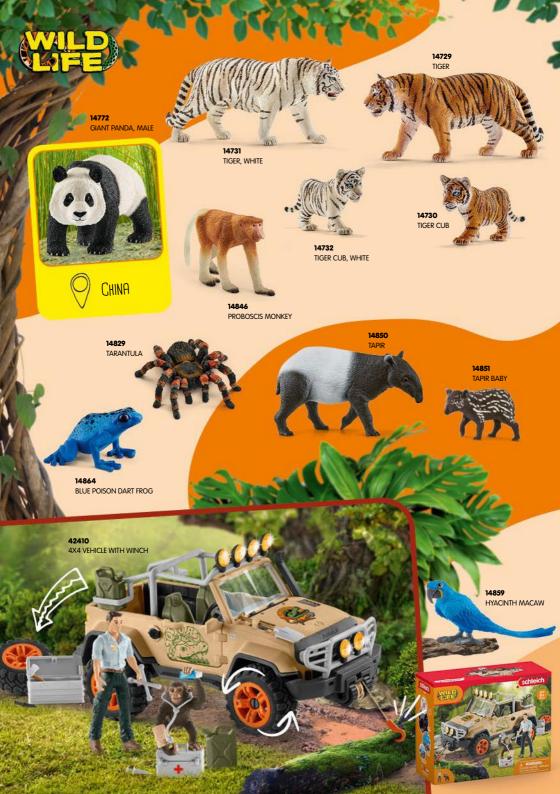

### WILD

WILD LIFE stories around the world!

**14871**JAPANESE MACAQUE

JAPANESE MACAQUES LIKE TO BATHE IN HOT SPRINGS IN WINTER.

ALPACA SET

Snow Leopards Live in Mountainous Regions at an altitude of 2,700 to 5,000 meters.

**14800** POLAR BEAR

Do you know which animals live in the Arctic? Tick the answers.

POLAR BEAR CUB, WALKING

42661 PENGUIN FAMILY FUN

14844 ANTEATER

GRIZZLY BEAR MOTHER WITH CUB

14874 ARMADILLO

ARMADILLOS ROLL UP WHEN THEY FEEL DANGER.