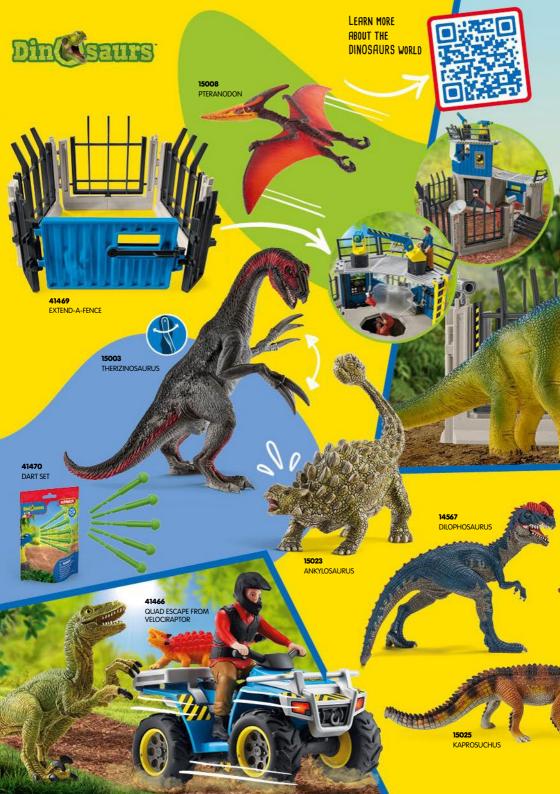

ALE

SIMMENTAL CALF





**GOLDEN RETRIEVER PUPPY** 

13972 WIRE-HAIRED DACHSHUND



**BICHON FRISE** 



13939 GOLDENDOODLE Don't worry, little one, you'll feel better soon!



VETERINARIAN VISIT AT THE FARM





Farm World There's a lot to do in the forest.













### WILD

WILD LIFE stories around the world!



**14871**JAPANESE MACAQUE



JAPANESE MACAQUES LIKE TO BATHE IN HOT SPRINGS IN WINTER.



ALPACA SET



Snow Leopards Live in Mountainous Regions at an altitude of 2,700 to 5,000 meters.

**14800** POLAR BEAR

Do you know which animals live in the Arctic? Tick the answers.

POLAR BEAR CUB, WALKING







42661 PENGUIN FAMILY FUN

















14844 ANTEATER

GRIZZLY BEAR MOTHER WITH CUB

14874 ARMADILLO



ARMADILLOS ROLL UP WHEN THEY FEEL DANGER.

































The perfect addition to any playset!









**42615**HORSE STYLING ACCESSORIES



42616 HORSE HAIR CLIP ACCESSORIES

42-43



### REMOVE THE MANE AND CHOOSE ONE OF SIX AVAILABLE HAIR COLORS!

#### SIMPLY REPLACE THE TAIL!



BEAUTY HORSE QUARTER HORSE MARE

42583



42622 BEAUTY HORSE KNABSTRUPPER STALLION



**CLICK!** 



BEAUTY HORSE QUARTER HORSE MARE



BEAUTY HORSE ENGLISH THOROUGHBRED MARE



BEAUTY HORSE AKHAL-TEKE STALLION





BEAUTY HORSE CRIOLLO DEFINITIVO MARE



The Beauty Salon makes dreams come true!



Includes two horses, two people and additional hair set!































## LET'S GO TO THE TOURNAMENT!

### HORSE GLUB









It's so big that my **HORSE CLUB** friends can join me too!





Hello HORSE CLUB fans! Who are your favorites?
Simply