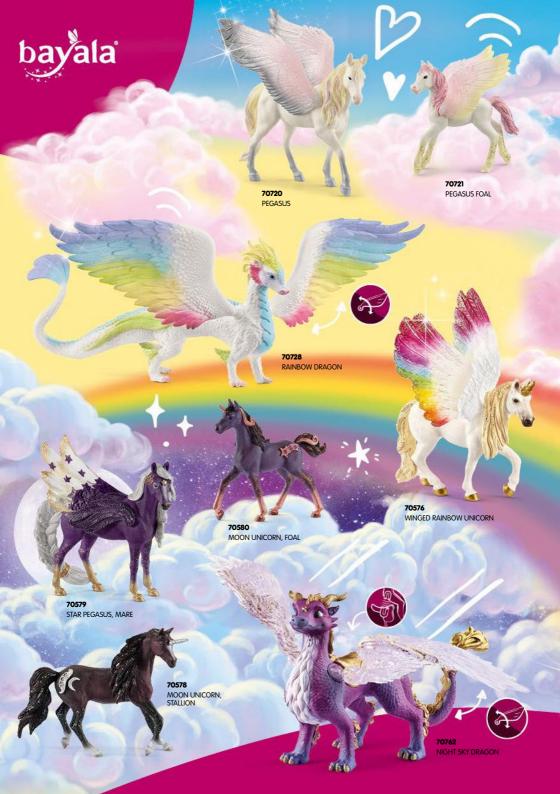

OMG

13 13979 NORWEGIAN FJORD GELDING
14 13980 NORWEGIAN FJORD MARE

15 13983 ARABIAN MARE

| 13981 ARAB STALLION | 17 | 13984 ARABIAN FOAL

18 13978 MANGALARGA MARCHADOR STALLION

19 13945 OLDENBURG MARE
20 13947 OLDENBURGER FOAL

21 13946 OLDENBURGER STALLION

22 13819 LIPIZZANER MARE

23 13927 HANOVERIAN MARE, BLACK

24 13928 HANOVERIAN GELDING, RED DUN

25 13929 HANOVERIAN FOAL, RED DUN

26 13885 PAINT HORSE GELDING 27 13955 SELLE FRANÇAIS MARE

28 13956 SELLE FRANÇAIS STALLION

29 13957 SELLE FRANÇAIS FOAL 30 13886 PAINT HORSE FOAL

31 13793 ANDALUSIAN MARE

32 13821 ANDALUSIAN STALLION

33 13822 ANDALUSIAN FOAL

34 13884 PAINT HORSE MARE

35 13949 CRIOLLO DEFINITIVO FOAL

36 13948 CRIOLLO DEFINITIVO MARE

37 13859 HOLSTEINER GELDING
38 13860 HOLSTEINER FOAL





























## WELCOME TO THE BATTLECAVE ARENA!

A part of the super crystal is hidden in each of the 5 worlds.

The guardians of the BattleCaves protect their world crystals with great diligence. Join in and fight your way to the super crystal! The new arena offers plenty of space for the thrilling battle!

The basic arena with two BattleCaves!



STACK



ARENA



CUSTOMIZE



FIGHT





42678





























## Our sustainability journey

schleich

For more than 90 years, the **durable**schleich® figurines have been a
cherished part of childhood. Gifted down from
generation to generation, they naturally
contribute to sustainable play.



But we want to go one step further. For our **children** and the **planet.** That's why we have developed a comprehensive **sustainabi