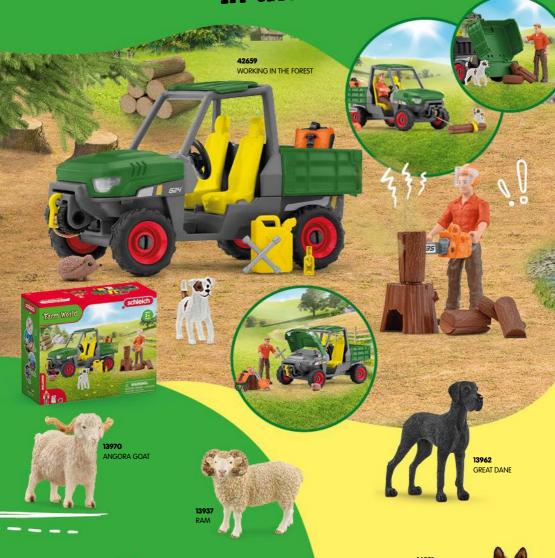

**BICHON FRISE** 

13939 GOLDENDOODLE Don't worry, little one, you'll feel better soon!

VETERINARIAN VISIT AT THE FARM

Farm World There's a lot to do in the forest.