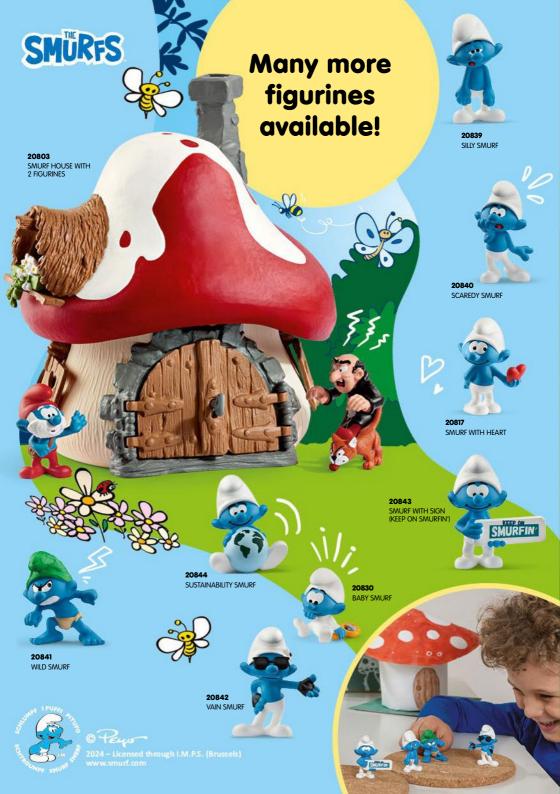

ELDING 27 13955 SELLE FRANÇAIS MARE

28 13956 SELLE FRANÇAIS STALLION

29 13957 SELLE FRANÇAIS FOAL 30 13886 PAINT HORSE FOAL

31 13793 ANDALUSIAN MARE

32 13821 ANDALUSIAN STALLION

33 13822 ANDALUSIAN FOAL

34 13884 PAINT HORSE MARE

35 13949 CRIOLLO DEFINITIVO FOAL

36 13948 CRIOLLO DEFINITIVO MARE

37 13859 HOLSTEINER GELDING
38 13860 HOLSTEINER FOAL





























## WELCOME TO THE BATTLECAVE ARENA!

A part of the super crystal is hidden in each of the 5 worlds.

The guardians of the BattleCaves protect their world crystals with great diligence. Join in and fight your way to the super crystal! The new arena offers plenty of space for the thrilling battle!

The basic arena with two BattleCaves!



STACK



ARENA



CUSTOMIZE



FIGHT





42678





























## Our sustainability journey

schleich

For more than 90 years, the **durable**schleich® figurines have been a
cherished part of childhood. Gifted down from
generation to generation, they naturally
contribute to sustainable play.



But we want to go one step further. For our **children** and the **planet.** That's why we have developed a comprehensive **sustainability strategy**. Among other things, all **schleich®** play figurines will be **recyclable** and **Cradle to Cradle®** certified by the end of 2027.

What have we achieved so far?

460.000

plastic trays in our advent calendars are replaced by cardboard trays

20%

less plastic in our packaging (compared to 2020) certified cardboard in our packaging by the end of 2023 100%

green electricity at our German sites

## **CALLING A