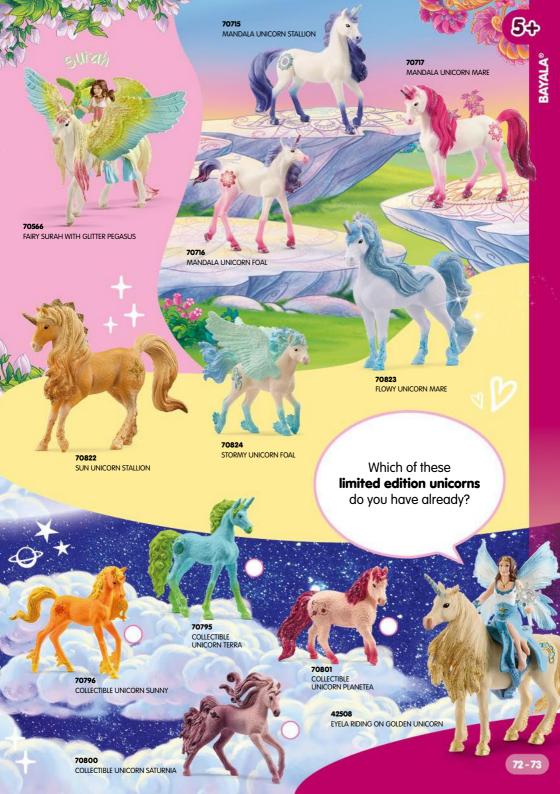

OMG

13 13979 NORWEGIAN FJORD GELDING
14 13980 NORWEGIAN FJORD MARE

15 13983 ARABIAN MARE

| 13981 ARAB STALLION | 17 | 13984 ARABIAN FOAL

18 13978 MANGALARGA MARCHADOR STALLION

19 13945 OLDENBURG MARE
20 13947 OLDENBURGER FOAL

21 13946 OLDENBURGER STALLION

22 13819 LIPIZZANER MARE

23 13927 HANOVERIAN MARE, BLACK

24 13928 HANOVERIAN GELDING, RED DUN

25 13929 HANOVERIAN FOAL, RED DUN

26 13885 PAINT HORSE GELDING 27 13955 SELLE FRANÇAIS MARE

28 13956 SELLE FRANÇAIS STALLION

29 13957 SELLE FRANÇAIS FOAL 30 13886 PAINT HORSE FOAL

31 13793 ANDALUSIAN MARE

32 13821 ANDALUSIAN STALLION

33 13822 ANDALUSIAN FOAL

34 13884 PAINT HORSE MARE

35 13949 CRIOLLO DEFINITIVO FOAL

36 13948 CRIOLLO DEFINITIVO MARE

37 13859 HOLSTEINER GELDING
38 13860 HOLSTEINER FOAL





























## WELCOME TO THE BATTLECAVE ARENA!

A part of the super crystal is hidden in each of the 5 worlds.

The guardians of the BattleCaves protect their world crystals with great diligence. Join in and fight your way to the super crystal! The new arena offers plenty of space for the thrilling battle!

The basic arena with two BattleCaves!



STACK



ARENA



CUSTOMIZE



FIGHT





42678





























## Our sustainability journey

schleich

For more than 90 years, the **durable**schleich® figurines have been a
cherished part of childhood. Gifted down from
generation to generation, they naturally
contribute to sustainable play.



But we want to go one step further. For our **children** and the **planet.** That's why we have developed a comprehensive **sustainability s