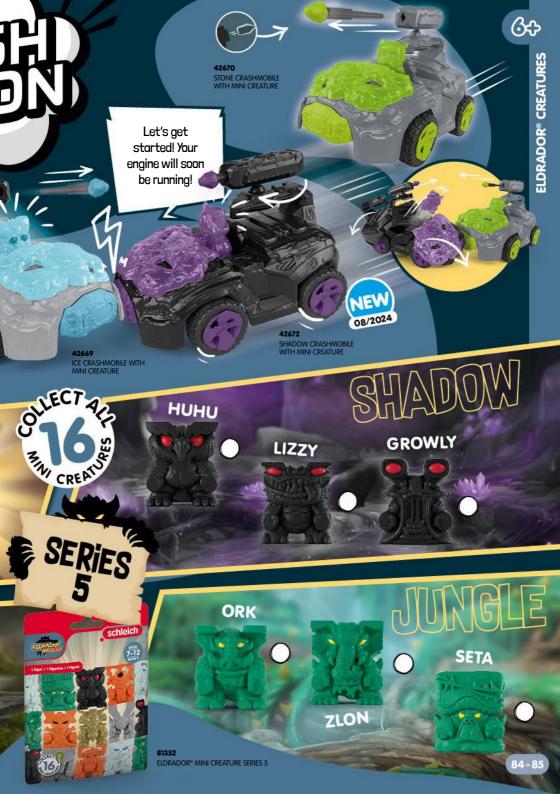

## WELCOME TO THE BATTLECAVE ARENA!

A part of the super crystal is hidden in each of the 5 worlds.

The guardians of the BattleCaves protect their world crystals with great diligence. Join in and fight your way to the super crystal! The new arena offers plenty of space for the thrilling battle!

The basic arena with two BattleCaves!

STACK

ARENA

CUSTOMIZE

FIGHT

42678