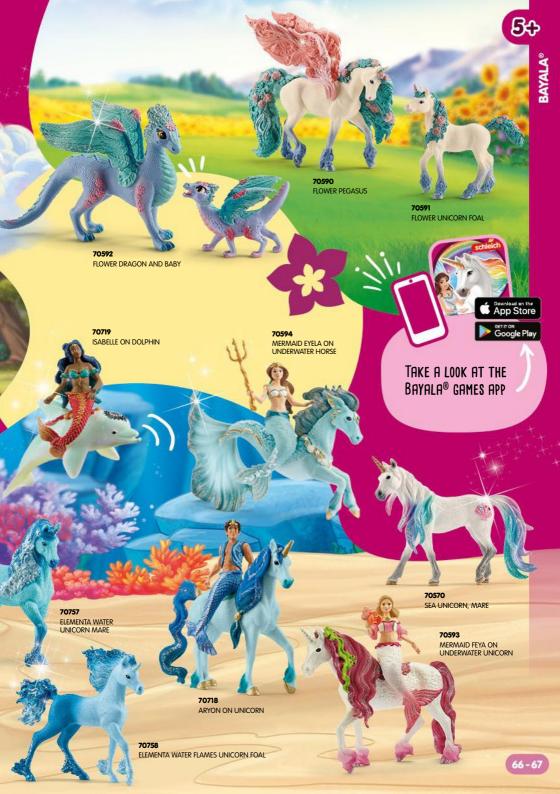

OMG

13 13979 NORWEGIAN FJORD GELDING
14 13980 NORWEGIAN FJORD MARE

15 13983 ARABIAN MARE

| 13981 ARAB STALLION | 17 | 13984 ARABIAN FOAL

18 13978 MANGALARGA MARCHADOR STALLION

19 13945 OLDENBURG MARE
20 13947 OLDENBURGER FOAL

21 13946 OLDENBURGER STALLION

22 13819 LIPIZZANER MARE

23 13927 HANOVERIAN MARE, BLACK

24 13928 HANOVERIAN GELDING, RED DUN

25 13929 HANOVERIAN FOAL, RED DUN

26 13885 PAINT HORSE GELDING 27 13955 SELLE FRANÇAIS MARE

28 13956 SELLE FRANÇAIS STALLION

29 13957 SELLE FRANÇAIS FOAL 30 13886 PAINT HORSE FOAL

31 13793 ANDALUSIAN MARE

32 13821 ANDALUSIAN STALLION

33 13822 ANDALUSIAN FOAL

34 13884 PAINT HORSE MARE

35 13949 CRIOLLO DEFINITIVO FOAL

36 13948 CRIOLLO DEFINITIVO MARE

37 13859 HOLSTEINER GELDING
38 13860 HOLSTEINER FOAL





























## WELCOME TO THE BATTLECAVE ARENA!

A part of the super crystal is hidden in each of the 5 worlds.

The guardians of the BattleCaves protect their world crystals with great diligence. Join in and fight your way to the super crystal! The new arena offers plenty of space for the thrilling battle!

The basic arena with two BattleCaves!



STACK



ARENA



CUSTOMIZE



FIGHT





42678





























## Our sustainability journey

schleich

For more than 90 years, the **durable**schleich® figurines have been a
cherished part of childhood. Gifted down from
generation to generation, they naturally
contribute to sustainable play.



But we want to go one step further. For our **children** and the **planet.** That's why we have developed a comprehensive **sust