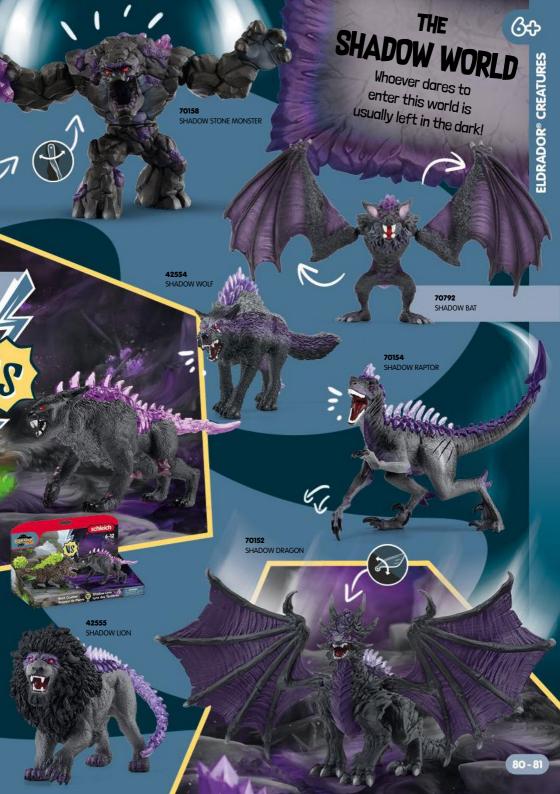

3885 PAINT HORSE GELDING 27 13955 SELLE FRANÇAIS MARE

28 13956 SELLE FRANÇAIS STALLION

29 13957 SELLE FRANÇAIS FOAL 30 13886 PAINT HORSE FOAL

31 13793 ANDALUSIAN MARE

32 13821 ANDALUSIAN STALLION

33 13822 ANDALUSIAN FOAL

34 13884 PAINT HORSE MARE

35 13949 CRIOLLO DEFINITIVO FOAL

36 13948 CRIOLLO DEFINITIVO MARE

37 13859 HOLSTEINER GELDING
38 13860 HOLSTEINER FOAL





























## WELCOME TO THE BATTLECAVE ARENA!

A part of the super crystal is hidden in each of the 5 worlds.

The guardians of the BattleCaves protect their world crystals with great diligence. Join in and fight your way to the super crystal! The new arena offers plenty of space for the thrilling battle!

The basic arena with two BattleCaves!



STACK



ARENA



CUSTOMIZE



FIGHT





42678





























## Our sustainability journey

schleich

For more than 90 years, the **durable**schleich® figurines have been a
cherished part of childhood. Gifted down from
generation to generation, they naturally
contribute to sustainable play.



But we want to go one step further. For our **children** and the **planet.** That's why we have developed a comprehensive **sustainability strategy**. Among other things, all **schleich®** play figurines will be **recyclable** and **Cradle to Cradle®** certified by the end of 2027.

What have we achieved so far?

460.000

plastic trays in our advent calendars are replaced by cardboard trays

20%

less plastic in our packaging (compared to 2020) certified cardboard in our packaging by the end of 2023 100%

green electricity at our German sit