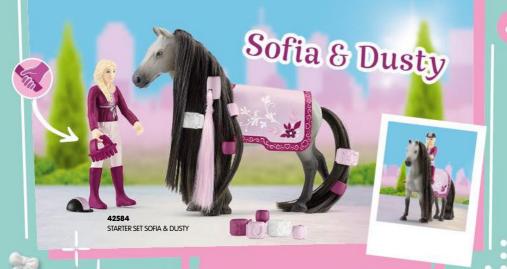

BEAUTY HORSE CRIOLLO DEFINITIVO MARE

The Beauty Salon makes dreams come true!

Includes two horses, two people and additional hair set!