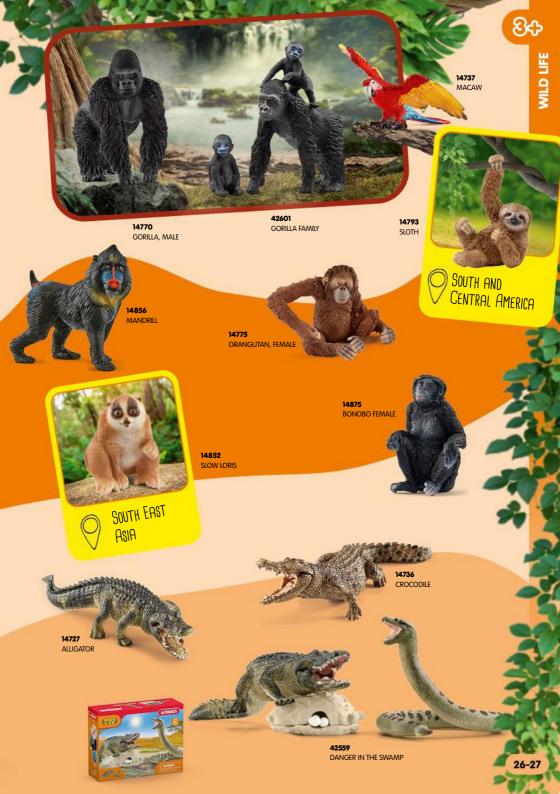

### WILD

WILD LIFE stories around the world!

**14871**JAPANESE MACAQUE

JAPANESE MACAQUES LIKE TO BATHE IN HOT SPRINGS IN WINTER.

ALPACA SET

Snow Leopards Live in Mountainous Regions at an altitude of 2,700 to 5,000 meters.

**14800** POLAR BEAR

Do you know which animals live in the Arctic? Tick the answers.

POLAR BEAR CUB, WALKING

42661 PENGUIN FAMILY FUN

14844 ANTEATER

GRIZZLY BEAR MOTHER WITH CUB

14874 ARMADILLO

ARMADILLOS ROLL UP WHEN THEY FEEL DANGER.