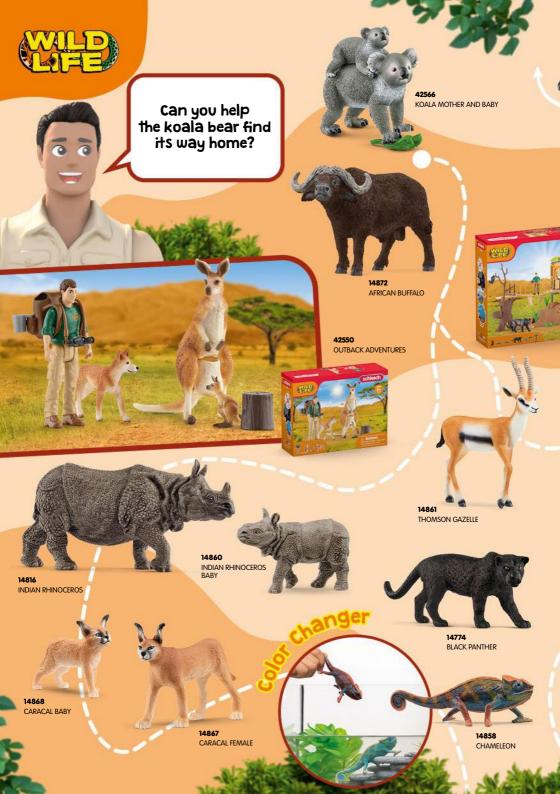

### WILD

WILD LIFE stories around the world!

**14871**JAPANESE MACAQUE

JAPANESE MACAQUES LIKE TO BATHE IN HOT SPRINGS IN WINTER.

ALPACA SET

Snow Leopards Live in Mountainous Regions at an altitude of 2,700 to 5,000 meters.

**14800** POLAR BEAR

Do you know which animals live in the Arctic? Tick the answers.

POLAR BEAR CUB, WALKING

42661 PENGUIN FAMILY FUN

14844 ANTEATER

GRIZZLY BEAR MOTHER WITH CUB

14874 ARMADILLO

ARMADILLOS ROLL UP WHEN THEY FEEL DANGER.