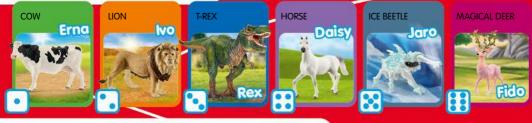

## Let the dice choose your adventure!

#### **Action**

**Let's play!** Grab the **dice, pen and paper!** Roll the dice once for each row. The number of dots will show which figurine will go on a new adventure and where it will happen. Be creative and write your story!

### Example adventure

One morning, the curious **cow Erna (1)** 

wakes up in the **riding arena (4).** She was enchanted by the many obstacles and training adventures that lay beyond the green meadows where she lived. She attempts **to gracefully** 

**climb one of the obstacles (3),** but slips down and lands with a thud on her bottom.

Farmer Paul hears her and kindly brings her back home to her cozy green pasture, making sure she's safe and sound.