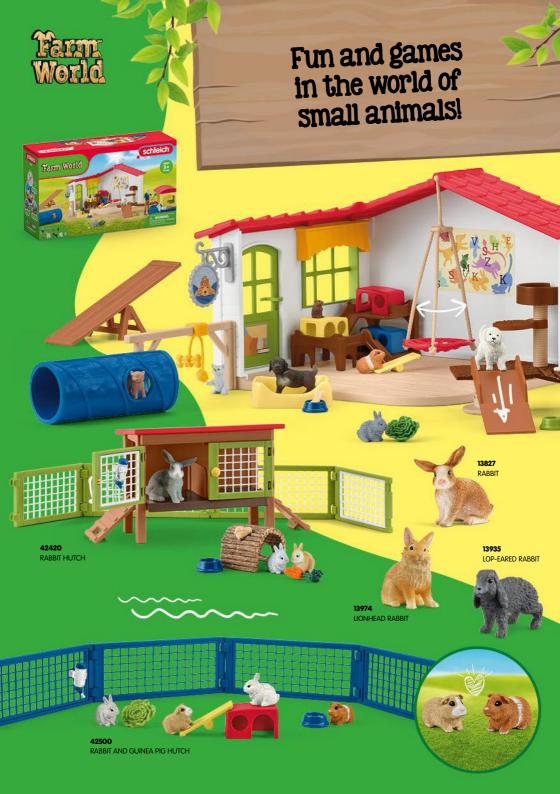

### Animals big and small are cared for here!

DISCOVER GREAT FARM WORLD **PUZZLES FOR YOUR NINTENDO** SWITCH!

16395

GOLDEN RETRIEVER, FEMALE

SIMMENTAL CALF

**GOLDEN RETRIEVER PUPPY** 

13972 WIRE-HAIRED DACHSHUND

**BICHON FRISE** 

13939 GOLDENDOODLE Don't worry, little one, you'll feel better soon!

VETERINARIAN VISIT AT THE FARM

Farm World There's a lot to do in the forest.