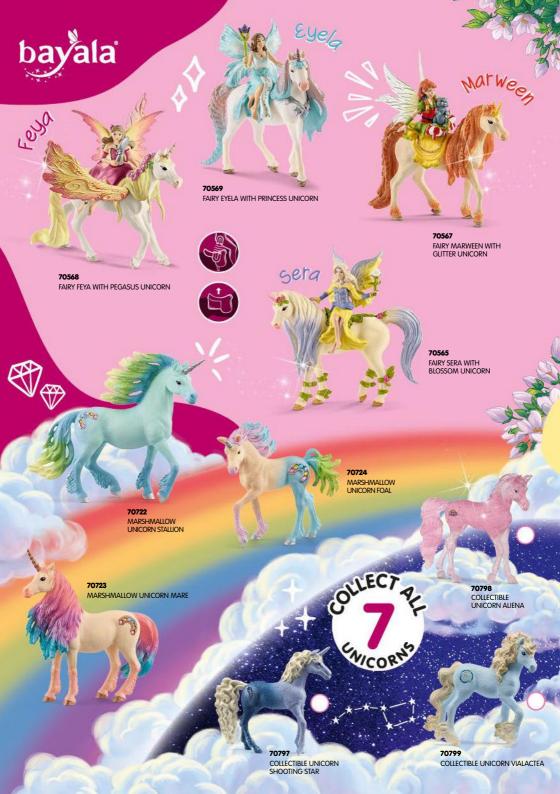

OMG

13 13979 NORWEGIAN FJORD GELDING
14 13980 NORWEGIAN FJORD MARE

15 13983 ARABIAN MARE

| 13981 ARAB STALLION | 17 | 13984 ARABIAN FOAL

18 13978 MANGALARGA MARCHADOR STALLION

19 13945 OLDENBURG MARE
20 13947 OLDENBURGER FOAL

21 13946 OLDENBURGER STALLION

22 13819 LIPIZZANER MARE

23 13927 HANOVERIAN MARE, BLACK

24 13928 HANOVERIAN GELDING, RED DUN

25 13929 HANOVERIAN FOAL, RED DUN

26 13885 PAINT HORSE GELDING 27 13955 SELLE FRANÇAIS MARE

28 13956 SELLE FRANÇAIS STALLION

29 13957 SELLE FRANÇAIS FOAL 30 13886 PAINT HORSE FOAL

31 13793 ANDALUSIAN MARE

32 13821 ANDALUSIAN STALLION

33 13822 ANDALUSIAN FOAL

34 13884 PAINT HORSE MARE

35 13949 CRIOLLO DEFINITIVO FOAL

36 13948 CRIOLLO DEFINITIVO MARE

37 13859 HOLSTEINER GELDING
38 13860 HOLSTEINER FOAL





























## WELCOME TO THE BATTLECAVE ARENA!

A part of the super crystal is hidden in each of the 5 worlds.

The guardians of the BattleCaves protect their world crystals with great diligence. Join in and fight your way to the super crystal! The new arena offers plenty of space for the thrilling battle!

The basic arena with two BattleCaves!



STACK



ARENA



CUSTOMIZE



FIGHT





42678





























## Our sustainability journey

schleich

For more than 90 years, the **durable**schleich® figurines have been a
cherished part of childhood. Gifted down from
generation to generation, they naturally
contribute to sustainable play.



But we want to go one step further. For our **children** and the **planet.** That's why we have developed a comprehensive **sustainability