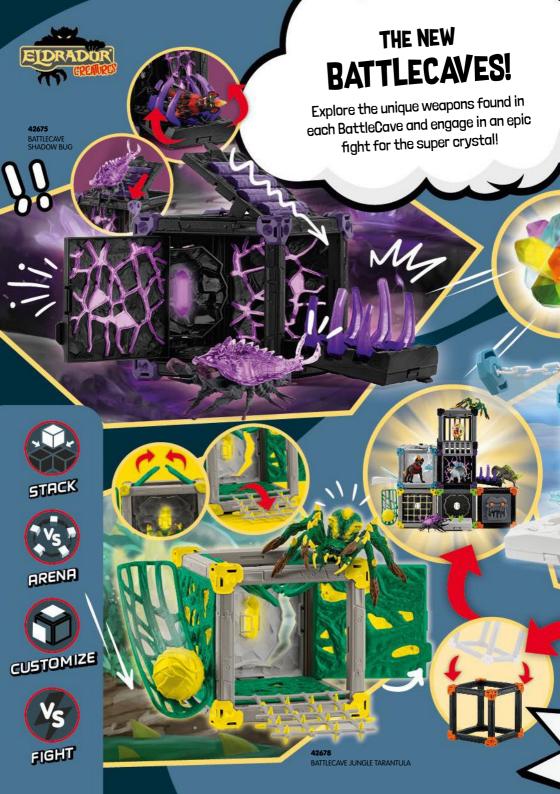

## WELCOME TO THE BATTLECAVE ARENA!

A part of the super crystal is hidden in each of the 5 worlds.

The guardians of the BattleCaves protect their world crystals with great diligence. Join in and fight your way to the super crystal! The new arena offers plenty of space for the thrilling battle!

The basic arena with two BattleCaves!

STACK

ARENA

CUSTOMIZE

FIGHT

42678