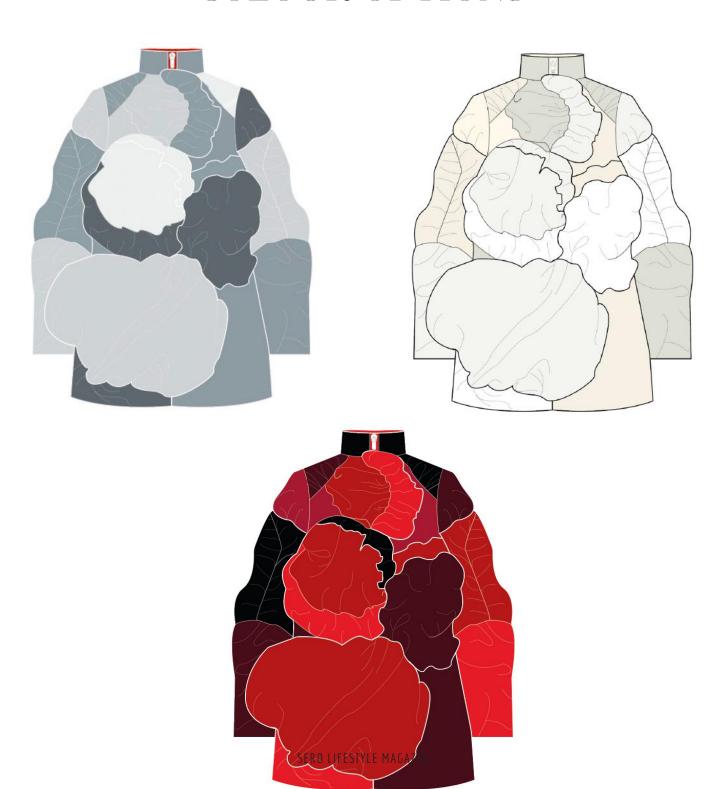

## BEHIND CLC

AUTUMN -

OUTERWEAR

**BLOOD COAT** 

**BLOOD BOMBER** 

**SPLASH BOMBER** 

**IRREPRESSIBLE DRESS** 

LIFEBLO

## SEDDOORS

WINTER 2023

FRACTURE PARKA

**BRUISE PARKA** 

**FELONIOUS PARKA** 

OOD DRESS

**BRUISE DRESS** 

**FELONIOUS DRESS** 

**BRUISED GREY** 

**RESILIENT WHITE** 

**ESCAPED BEIGE** 

SACRED - HOLISTIC - ETHEREAL

#### AUTUMN -

TOPS

**BLOOD PANTS** 

**FRACTURE PANTS** 

BRUISE

**BRUISE BODY** 

**VEINS BODY** 

**FELONIOUS BODY** 

**PERIOD RED** 

**SURVIVOR RED** 

## SED DOORS

WINTER 2023

**BRUISED GREY** 

EY

**RENEWED CREME** 

**ESCAPED BEIGE** 

SACRED - HOLISTIC - ETHEREAL