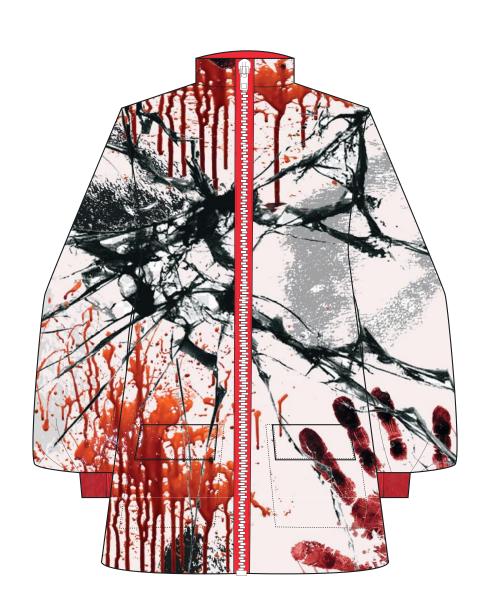

### FELONIOUS PRINT

#### **FELONIOUS:**

in British English
Adjective
relating to or involved in crime.

The Felonious print should further relate to the crime embodied by the "Behind Closed Doors" collection, it is a combination of different images taken from police documents and other sources of pictures of cuts, blue marks, blood and glass splitters. The print should portray the unendeing misery of which a victim can only breakout by themself.

#### 19.04.2022

"A bleeding wound is visible on the hands of the left hand, on the left cheek - red in color, blood, marks."

"Walking through the wooden gates, walking along the rocky path a few meters away, on the right side on the green lawn you can see a broken glass bottle, on which - red, possibly blood stains. From a broken glass bottle, traces of biological origin, possibly blood, were taken with a moistened cotton swab. A glass bottle and shards of glass next to it are also taken."