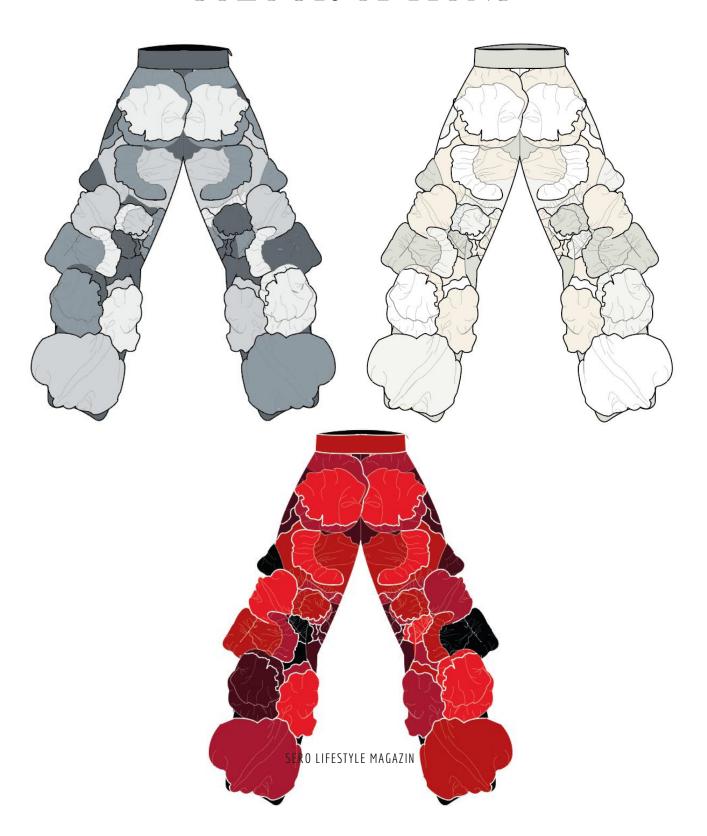

#### AUTUMN -

TOPS

**BLOOD PANTS** 

**FRACTURE PANTS** 

BRUISE

**BRUISE BODY** 

**VEINS BODY** 

**FELONIOUS BODY** 

### FRACTURE PANTS

### **BRUISE PANTS**

### LIFEBLOOD PANTS