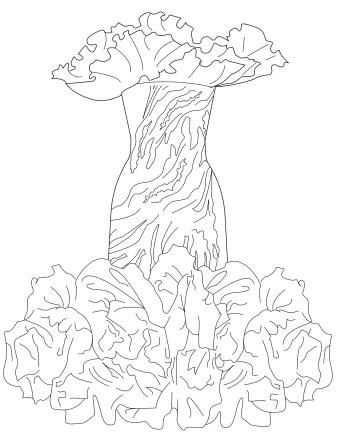

lood, marks."

"Walking through the wooden gates, walking along the rocky path a few meters away, on the right side on the green lawn you can see a broken glass bottle, on which - red, possibly blood stains. From a broken glass bottle, traces of biological origin, possibly blood, were taken with a moistened cotton swab. A glass bottle and shards of glass next to it are also taken."

## ELOPMENT







#### **BRUISE PARKA**







#### **BLOOD COAT**







#### **SPLASH BOMBER**







#### FELONIOUS PARKA







#### FRACTURE PARKA



















#### **BRUISE DRESS**





## SES



## DRE

#### LIFEBLOOD DRESS





# SES



# D R E

### **VEINS DRESS**





# SES



### DRE

### FELONIOUS DRESS





# SES

### **COLOUR OPTIONS**



SERO LIFESTYLE MAGAZIN

#### IRREPRESSIBLE DRESS





## SES







### **BLOOD HOODIE**











### **BRUISE HOODIE CROPPED**











### FRACTURE HOODIE











### **BRUISE HOODIE**











SERO LIFESTYLE MAGAZIN

### **ESCAPEMENT HOODIE**











# BOT

### FRACTURE PANTS





### OMS



# BOT

### **BRUISE PANTS**





### OMS



## BOTT

### LIFEBLOOD PANTS





### OMS



### FELONIOUS JUMPSUIT





### OMS







### ACCES

#### **BRUISE BODY**





### SOIRES







### ACCES

#### **VEINS BODY**





### SOIRES







### ACCES

#### FELONIOUS BODY





## OIRES

### **COLOUR OPTIONS**









SERO LIFESTYLE MAGAZIN

## ACCES

### ALLEVIATE CORSET



## 501RES

### **COLOUR OPTIONS**







## ACCES

### **BLOOD GLOVES**





## SOIRES

### **COLOUR OPTIONS**







## ACCES

### **BLOOD BAG**





## SOIRES

### *