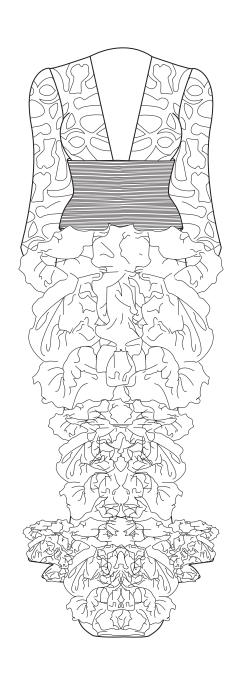

out by themself.

#### 19.04.2022

"A bleeding wound is visible on the hands of the left hand, on the left cheek - red in color, blood, marks."

"Walking through the wooden gates, walking along the rocky path a few meters away, on the right side on the green lawn you can see a broken glass bottle, on which - red, possibly blood stains. From a broken glass bottle, traces of biological origin, possibly blood, were taken with a moistened cotton swab. A glass bottle and shards of glass next to it are also taken."

## ELOPMENT







#### **BRUISE PARKA**







#### **BLOOD COAT**







#### **SPLASH BOMBER**







#### FELONIOUS PARKA







#### FRACTURE PARKA



















#### **BRUISE DRESS**





## SES



## DRE

#### LIFEBLOOD DRESS





# SES



# D R E

### **VEINS DRESS**





# SES



### DRE

### FELONIOUS DRESS





# SES

### **COLOUR OPTIONS**



SERO LIFESTYLE MAGAZIN

#### IRREPRESSIBLE DRESS





## SES







### **BLOOD HOODIE**











### **BRUISE HOODIE CROPPED**











### FRACTURE HOODIE











### **BRUISE HOODIE**











SERO LIFESTYLE MAGAZIN

### **ESCAPEMENT HOODIE**











# BOT

### FRACTURE PANTS





### OMS



# BOT

### **BRUISE PANTS**





### OMS



## BOTT

### LIFEBLOOD PANTS





### OMS



### FELONIOUS JUMPSUIT





### OMS







### ACCES

#### **BRUISE BODY**





### SOIRES







### ACCES

#### **VEINS BODY**





### SOIRES







### ACCES

#### FELONIOUS BODY





## OIRES

### **COLOUR OPTIONS**









SERO LIFESTYLE MAGAZIN

## ACCES

### ALLEVIATE CORSET



## 501RES

### **COLOUR OPTIONS**