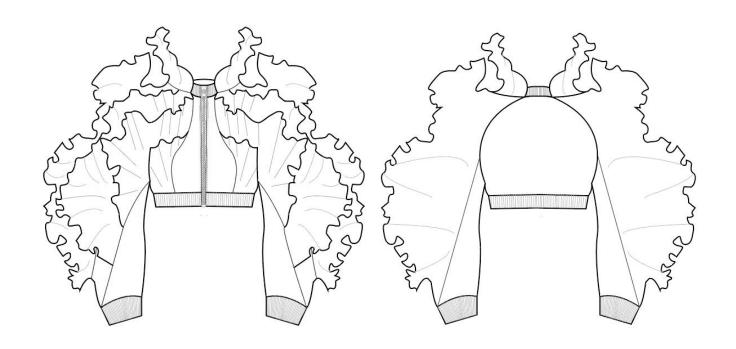

## BLOOD FL

BOMBER: Cropped Bomber Jacket above waist.

Edge to edge zipper at CF, teardrop shape on left and right side of zipper, 2 front yokes with gathered ruffles, raglan sleeves with 6 layers of ruffles, ribbon at hem, neckline and sleeves.

### **BLOOD BOMBER**