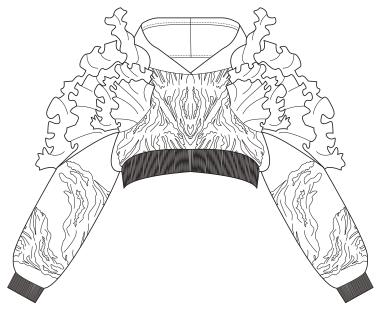

#### IRREPRESSIBLE DRESS

## BLOOD FL

BOMBER: Cropped Bomber Jacket above waist.

Edge to edge zipper at CF, teardrop shape on left and right side of zipper, 2 front yokes with gathered ruffles, raglan sleeves with 6 layers of ruffles, ribbon at hem, neckline and sleeves.