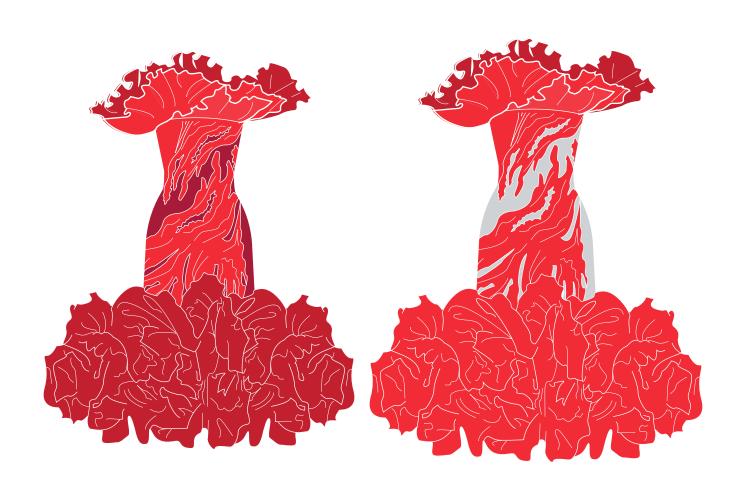

### **COLOUR OPTION**

### FABRIC INFORMATION

Width 155 cm
Weight 240 g/m2
Composition 55% PL / 45% VI

Material. Georgette Width: 42 Inches | 107 Cms. Weight: Approx. 80 grams per meter Quality: Polyester

Material: 100% cotton Width: 150 cm Weight: - g/m<sup>2</sup>