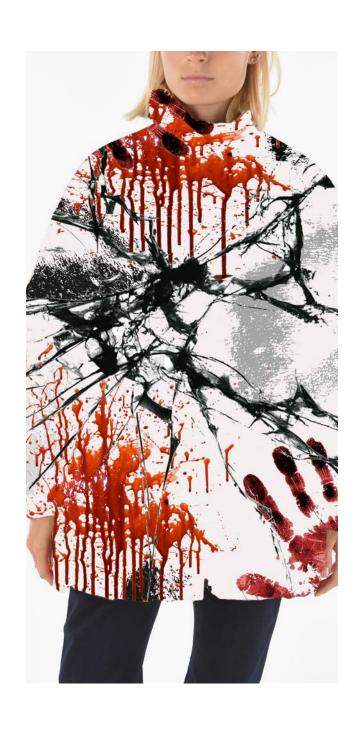

and other sources of pictures of cuts, blue marks, blood and glass splitters. The print should portray the unendeing misery of which a victim can only breakout by themself.

#### 19.04.2022

"A bleeding wound is visible on the hands of the left hand, on the left cheek - red in color, blood, marks."

"Walking through the wooden gates, walking along the rocky path a few meters away, on the right side on the green lawn you can see a broken glass bottle, on which - red, possibly blood stains. From a broken glass bottle, traces of biological origin, possibly blood, were taken with a moistened cotton swab. A glass bottle and shards of glass next to it are also taken."

## ELOPMENT







#### **BRUISE PARKA**







#### **BLOOD COAT**







#### **SPLASH BOMBER**







#### FELONIOUS PARKA







#### FRACTURE PARKA



















#### **BRUISE DRESS**





## SES



## DRE

#### LIFEBLOOD DRESS





# SES



# D R E

### **VEINS DRESS**





# SES



### DRE

### FELONIOUS DRESS





# SES

### **COLOUR OPTIONS**



SERO LIFESTYLE MAGAZIN

#### IRREPRESSIBLE DRESS





## SES







### **BLOOD HOODIE**











### **BRUISE HOODIE CROPPED**











### FRACTURE HOODIE











### **BRUISE HOODIE**











SERO LIFESTYLE MAGAZIN

### **ESCAPEMENT HOODIE**











# BOT

### FRACTURE PANTS





### OMS



# BOT

### **BRUISE PANTS**





### OMS



## BOTT

### LIFEBLOOD PANTS





### OMS



### FELONIOUS JUMPSUIT





### OMS







### ACCES

#### **BRUISE BODY**





### SOIRES







### ACCES

#### **VEINS BODY**





### SOIRES







### ACCES

####