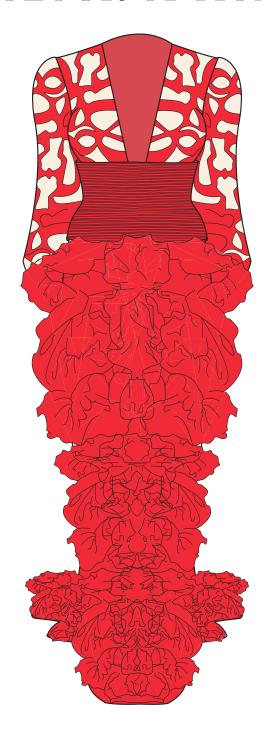

emself.

#### 19.04.2022

"A bleeding wound is visible on the hands of the left hand, on the left cheek - red in color, blood, marks."

"Walking through the wooden gates, walking along the rocky path a few meters away, on the right side on the green lawn you can see a broken glass bottle, on which - red, possibly blood stains. From a broken glass bottle, traces of biological origin, possibly blood, were taken with a moistened cotton swab. A glass bottle and shards of glass next to it are also taken."

## ELOPMENT







#### **BRUISE PARKA**







#### **BLOOD COAT**







#### **SPLASH BOMBER**







#### FELONIOUS PARKA







#### FRACTURE PARKA



















#### **BRUISE DRESS**





## SES



## DRE

#### LIFEBLOOD DRESS





# SES



# D R E

### **VEINS DRESS**





# SES



### DRE

### FELONIOUS DRESS





# SES

### **COLOUR OPTIONS**



SERO LIFESTYLE MAGAZIN

#### IRREPRESSIBLE DRESS





## SES







### **BLOOD HOODIE**











### **BRUISE HOODIE CROPPED**











### FRACTURE HOODIE











### **BRUISE HOODIE**











SERO LIFESTYLE MAGAZIN

### **ESCAPEMENT HOODIE**











# BOT

### FRACTURE PANTS





### OMS



# BOT

### **BRUISE PANTS**





### OMS



## BOTT

### LIFEBLOOD PANTS





### OMS



### FELONIOUS JUMPSUIT





### OMS







### ACCES

#### **BRUISE BODY**





### SOIRES







### ACCES

#### **VEINS BODY**





### SOIRES







### ACCES

#### FELONIOUS BODY





## OIRES

### **COLOUR OPTIONS**









SERO LIFESTYLE MAGAZIN

## ACCES

### ALLEVIATE CORSET



## 501RES

### **COLOUR OPTIONS**







## AC