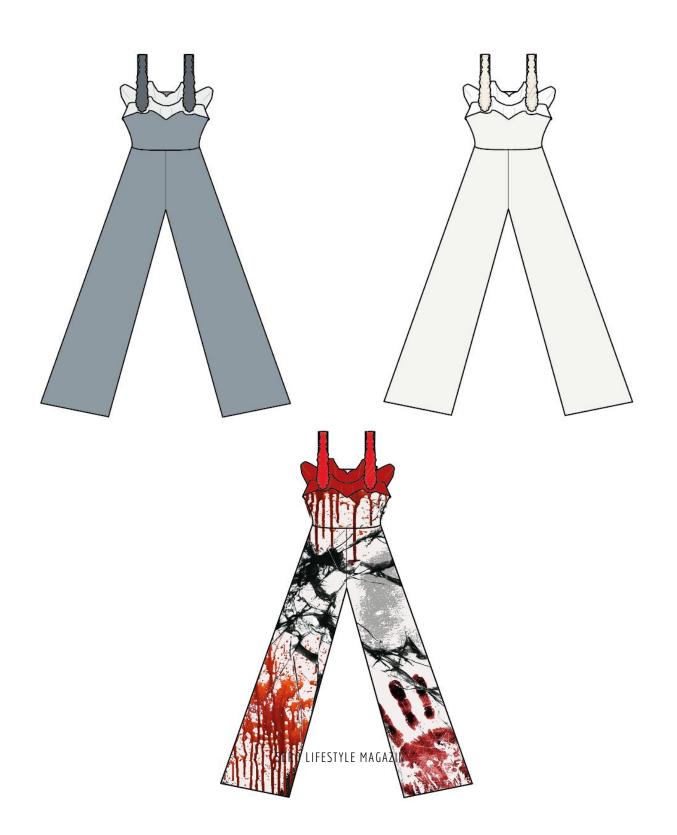

**BRUISED GREY** 

**RESILIENT WHITE** 

**ESCAPED BEIGE** 

SACRED - HOLISTIC - ETHEREAL

## SED DOORS

WINTER 2023

**BRUISED GREY** 

EY

**RENEWED CREME** 

**ESCAPED BEIGE** 

SACRED - HOLISTIC - ETHEREAL

### **COLOUR OPTIONS**

SERO LIFESTYLE MAGAZIN