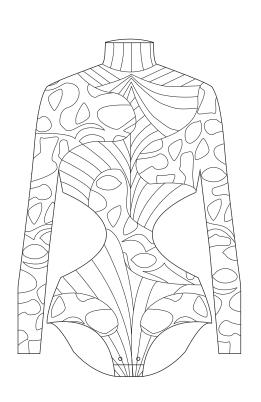

MBER**







#### FELONIOUS PARKA







#### FRACTURE PARKA



















#### **BRUISE DRESS**





## SES



## DRE

#### LIFEBLOOD DRESS





# SES



# D R E

### **VEINS DRESS**





# SES



### DRE

### FELONIOUS DRESS





# SES

### **COLOUR OPTIONS**



SERO LIFESTYLE MAGAZIN

#### IRREPRESSIBLE DRESS





## SES







### **BLOOD HOODIE**











### **BRUISE HOODIE CROPPED**











### FRACTURE HOODIE











### **BRUISE HOODIE**











SERO LIFESTYLE MAGAZIN

### **ESCAPEMENT HOODIE**











# BOT

### FRACTURE PANTS





### OMS



# BOT

### **BRUISE PANTS**





### OMS



## BOTT

### LIFEBLOOD PANTS





### OMS



### FELONIOUS JUMPSUIT





### OMS







### ACCES

#### **BRUISE BODY**





### SOIRES







### ACCES

#### **VEINS BODY**





### SOIRES







### ACCES

#### FELONIOUS BODY





## OIRES

### **COLOUR OPTIONS**









SERO LIFESTYLE MAGAZIN

## ACCES

### ALLEVIATE CORSET



## 501RES

### **COLOUR OPTIONS**







## ACCES

### **BLOOD GLOVES**





## SOIRES

### **COLOUR OPTIONS**







## ACCES

### **BLOOD BAG**





## SOIRES

### **COLOUR OPTIONS**







## BLOOD FL



BOMBER: Cropped Bomber Jacket above waist.

Edge to edge zipper at CF, teardrop shape on left and right side of zipper, 2 front yokes with gathered ruffles, raglan sleeves with 6 layers of ruffles, ribbon at hem, neckline and sleeves.

Pants: Flaired highwaisted, oversized pants with elas it is to edge zipper at center back, from hem finishing above the knee 6 layers of ruffles at side seam, hem overlocked an topstitched.

## OW LOOK