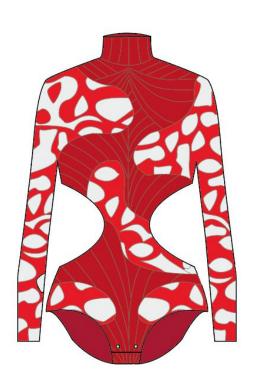

## FELONIOUS PARKA







#### FRACTURE PARKA



















#### **BRUISE DRESS**





## SES



## DRE

#### LIFEBLOOD DRESS





# SES



# D R E

### **VEINS DRESS**





# SES



### DRE

### FELONIOUS DRESS





# SES

### **COLOUR OPTIONS**



SERO LIFESTYLE MAGAZIN

#### IRREPRESSIBLE DRESS





## SES







### **BLOOD HOODIE**











### **BRUISE HOODIE CROPPED**











### FRACTURE HOODIE











### **BRUISE HOODIE**











SERO LIFESTYLE MAGAZIN

### **ESCAPEMENT HOODIE**











# BOT

### FRACTURE PANTS





### OMS



# BOT

### **BRUISE PANTS**





### OMS



## BOTT

### LIFEBLOOD PANTS





### OMS



### FELONIOUS JUMPSUIT





### OMS







### ACCES

#### **BRUISE BODY**





### SOIRES







### ACCES

#### **VEINS BODY**





### SOIRES







### ACCES

#### FELONIOUS BODY





## OIRES

### **COLOUR OPTIONS**









SERO LIFESTYLE MAGAZIN

## ACCES

### ALLEVIATE CORSET



## 501RES

### **COLOUR OPTIONS**







## ACCES

### **BLOOD GLOVES**





## SOIRES

### **COLOUR OPTIONS**







## ACCES

### **BLOOD BAG**





## SOIRES

### **COLOUR OPTIONS**







## BLOOD FL



BOMBER: Cropped Bomber Jacket above waist.

Edge to edge zipper at CF, teardrop shape on left and right side of zipper, 2 front yokes with gathered ruffles, raglan sleeves with 6 layers of ruffles, ribbon at hem, neckline and sleeves.

Pants: Flaired highwaisted, oversized pants with elas it is to edge zipper at center back, from hem finishing above the knee 6 layers of ruffles at side seam, hem overlocked an topstitched.

## OW LOOK

### **BLOOD BO