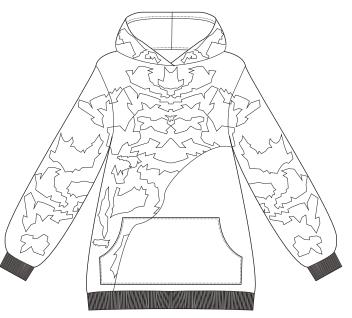

### FELONIOUS PRINT

#### **FELONIOUS:**

in British English
Adjective
relating to or involved in crime.

The Felonious print should further relate to the crime embodied by the "Behind Closed Doors" collection, it is a combination of different images taken from police documents and other sources of pictures of cuts, blue marks, blood and glass splitters. The print should portray the unendeing misery of which a victim can only breakout by themself.