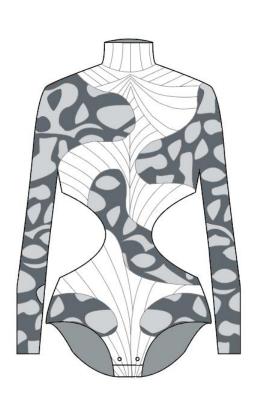

#### FELONIOUS PARKA







#### FRACTURE PARKA



















#### **BRUISE DRESS**





## SES



## DRE

#### LIFEBLOOD DRESS





# SES



# D R E

### **VEINS DRESS**





# SES



### DRE

### FELONIOUS DRESS





# SES

### **COLOUR OPTIONS**



SERO LIFESTYLE MAGAZIN

#### IRREPRESSIBLE DRESS





## SES







### **BLOOD HOODIE**











### **BRUISE HOODIE CROPPED**











### FRACTURE HOODIE











### **BRUISE HOODIE**











SERO LIFESTYLE MAGAZIN

### **ESCAPEMENT HOODIE**











# BOT

### FRACTURE PANTS





### OMS



# BOT

### **BRUISE PANTS**





### OMS



## BOTT

### LIFEBLOOD PANTS





### OMS



### FELONIOUS JUMPSUIT





### OMS







### ACCES

#### **BRUISE BODY**





### SOIRES







### ACCES

#### **VEINS BODY**





### SOIRES







### ACCES

#### FELONIOUS BODY





## OIRES

### **COLOUR OPTIONS**









SERO LIFESTYLE MAGAZIN

## ACCES

### ALLEVIATE CORSET



## 501RES

### **COLOUR OPTIONS**







## ACCES

### **BLOOD GLOVES**





## SOIRES

### **COLOUR OPTIONS**







## ACCES

### **BLOOD BAG**





## SOIRES

### **COLOUR OPTIONS**







## BLOOD FL



BOMBER: Cropped Bomber Jacket above waist.

Edge to edge zipper at CF, teardrop shape on left and right side of zipper, 2 front yokes with gathered ruffles, raglan sleeves with 6 layers of ruffles, ribbon at hem, neckline and sleeves.

Pants: Flaired highwaisted, oversized pants with elas it is to edge zipper at center back, from hem finishing above the knee 6 layers of ruffles at side seam, hem overlocked an topstitched.

## OW LOOK

### **BLOOD