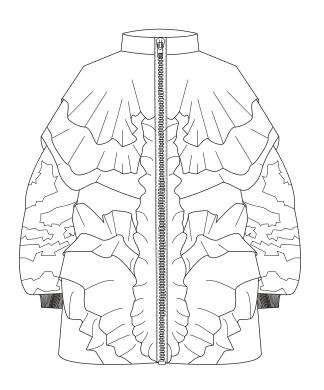

## BLOOD FL

BOMBER: Cropped Bomber Jacket above waist.

Edge to edge zipper at CF, teardrop shape on left and right side of zipper, 2 front yokes with gathered ruffles, raglan sleeves with 6 layers of ruffles, ribbon at hem, neckline and sleeves.

### **BLOOD BOMBER**

### **BLOOD PANTS**