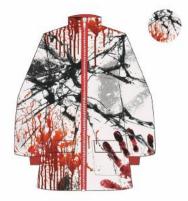

## PRINT DEV

### FELONIOUS PRINT

#### **FELONIOUS:**

in British English
Adjective
relating to or involved in crime.

The Felonious print should further relate to the crime embodied by the "Behind Closed Doors" collection, it is a combination of different images taken from police documents and other sources of pictures of cuts, blue marks, blood and glass splitters. The print should portray the unendeing misery of which a victim can only breakout by themself.

#### 19.04.2022

"A bleeding wound is visible on the hands of the left hand, on the left cheek - red in color, blood, marks."

"Walking through the wooden gates, walking along the rocky path a few meters away, on the right side on the green lawn you can see a broken glass bottle, on which - red, possibly blood stains. From a broken glass bottle, traces of biological origin, possibly blood, were taken with a moistened cotton swab. A glass bottle and shards of glass next to it are also taken."