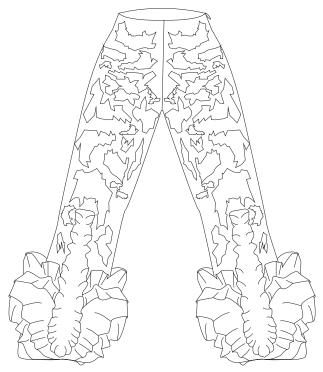

### LIFEBLOOD PANTS

Pants: Flaired highwaisted, oversized pants with elas it is to edge zipper at center back, from hem finishing above the knee 6 layers of ruffles at side seam, hem overlocked an topstitched.