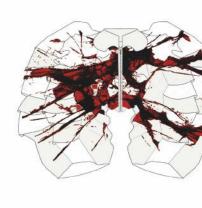

## PRINT DEV

### FELONIOUS PRINT

#### **FELONIOUS:**

in British English
Adjective
relating to or involved in crime.

The Felonious print should further relate to the crime embodied by the "Behind Closed Doors" collection, it is a combination of different images taken from police documents and other sources of pictures of cuts, blue marks, blood and glass splitters. The print should portray the unendeing misery of which a victim can only breakout by themself.

#### 19.04.2022

"A bleeding wound is visible on the hands of the left hand, on the left cheek - red in color, blood, marks."

"Walking through the wooden gates, walking along the rocky path a few meters away, on the right side on the green lawn you can see a broken glass bottle, on which - red, possibly blood stains. From a broken glass bottle, traces of biological origin, possibly blood, were taken with a moistened cotton swab. A glass bottle and shards of glass next to it are also taken."