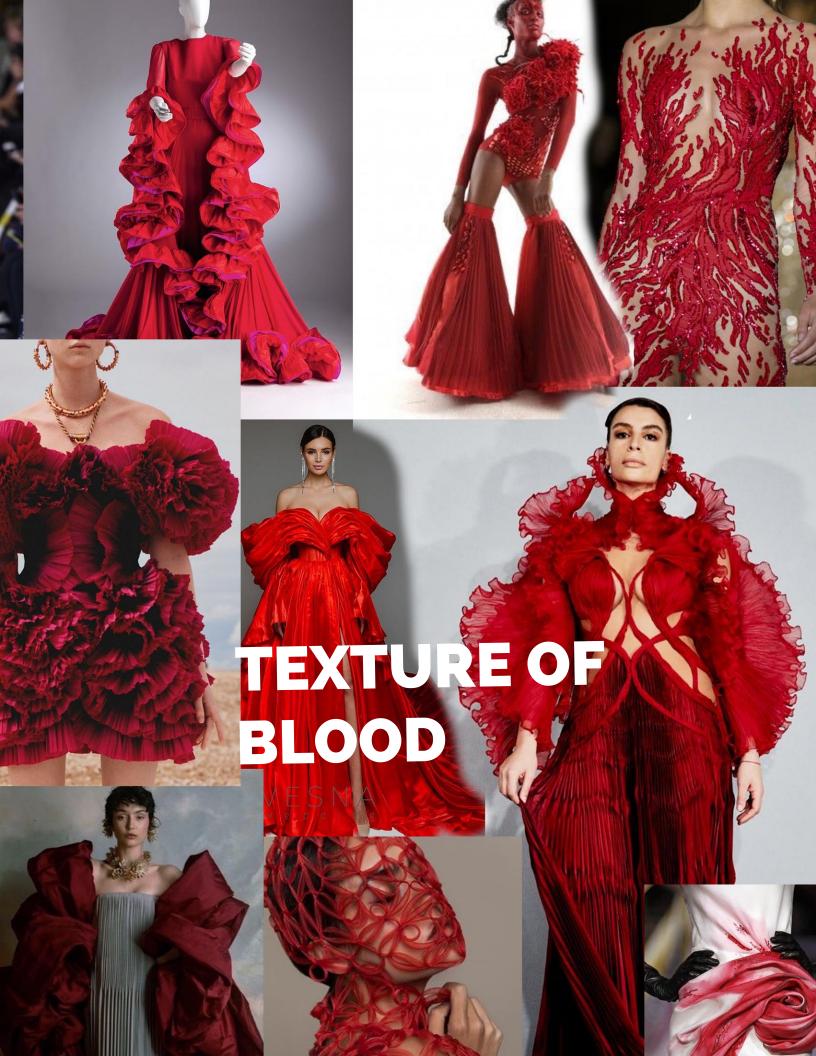

#### **FELONIOUS:**

in British English
Adjective
relating to or involved in crime.

The Felonious print should further relate to the crime embodied by the "Behind Closed Doors" collection, it is a combination of different images taken from police documents and other sources of pictures of cuts, blue marks, blood and glass splitters. The print should portray the unendeing misery of which a victim can only breakout by themself.