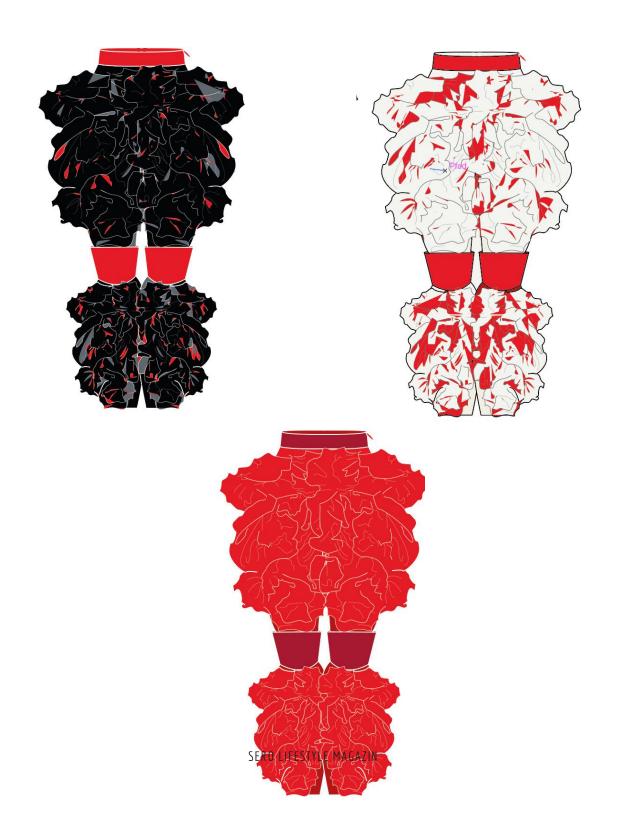

ards of glass next to it are also taken."

## ELOPMENT







#### **BRUISE PARKA**







#### **BLOOD COAT**







#### **SPLASH BOMBER**







#### FELONIOUS PARKA







#### FRACTURE PARKA



















#### **BRUISE DRESS**





## SES



## DRE

#### LIFEBLOOD DRESS





# SES



# D R E

### **VEINS DRESS**





# SES



### DRE

### FELONIOUS DRESS





# SES

### **COLOUR OPTIONS**



SERO LIFESTYLE MAGAZIN

#### IRREPRESSIBLE DRESS





## SES







### **BLOOD HOODIE**











### **BRUISE HOODIE CROPPED**











### FRACTURE HOODIE











### **BRUISE HOODIE**











SERO LIFESTYLE MAGAZIN

### **ESCAPEMENT HOODIE**











# BOT

### FRACTURE PANTS





### OMS



# BOT

### **BRUISE PANTS**





### OMS



## BOTT

### LIFEBLOOD PANTS





### OMS



### FELONIOUS JUMPSUIT





### OMS







### ACCES

#### **BRUISE BODY**





### SOIRES







### ACCES

#### **VEINS BODY**





### SOIRES







### ACCES

#### FELONIOUS BODY





## OIRES

### **COLOUR OPTIONS**









SERO LIFESTYLE MAGAZIN

## ACCES

### ALLEVIATE CORSET



## 501RES

### **COLOUR OPTIONS**







## ACCES

### **BLOOD GLOVES**





## SOIRES

### **COLOUR OPTIONS**







## ACCES

### **BLOOD BAG**





## SOIRES

### **COLOUR OPTIONS**







## BLOOD FL



BOMBER: Cropped Bomber Jacket above waist.

Edge to edge zipper at CF, teardrop shape on left and right side of zipper, 2 front yokes with gathered ruffles, raglan sleeves with 6 layers of ruffles, ribbon at hem, neckline and sleeves.

Pants: Flaired highwaisted, oversized pants with elas it is to edge