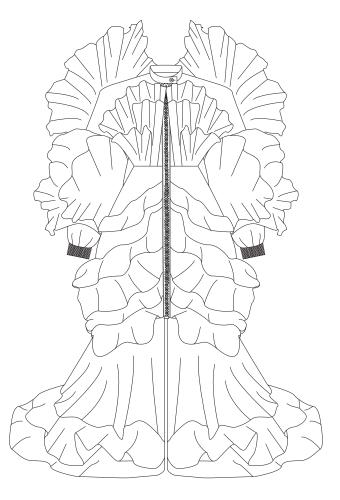

bination of different images taken from police documents and other sources of pictures of cuts, blue marks, blood and glass splitters. The print should portray the unendeing misery of which a victim can only breakout by themself.

#### 19.04.2022

"A bleeding wound is visible on the hands of the left hand, on the left cheek - red in color, blood, marks."

"Walking through the wooden gates, walking along the rocky path a few meters away, on the right side on the green lawn you can see a broken glass bottle, on which - red, possibly blood stains. From a broken glass bottle, traces of biological origin, possibly blood, were taken with a moistened cotton swab. A glass bottle and shards of glass next to it are also taken."

## ELOPMENT







#### **BRUISE PARKA**







#### **BLOOD COAT**







#### **SPLASH BOMBER**







#### FELONIOUS PARKA







#### FRACTURE PARKA



















#### **BRUISE DRESS**





## SES



## DRE

#### LIFEBLOOD DRESS





# SES



# D R E

### **VEINS DRESS**





# SES



### DRE

### FELONIOUS DRESS





# SES

### **COLOUR OPTIONS**



SERO LIFESTYLE MAGAZIN

#### IRREPRESSIBLE DRESS





## SES







### **BLOOD HOODIE**











### **BRUISE HOODIE CROPPED**











### FRACTURE HOODIE











### **BRUISE HOODIE**











SERO LIFESTYLE MAGAZIN

### **ESCAPEMENT HOODIE**











# BOT

### FRACTURE PANTS





### OMS



# BOT

### **BRUISE PANTS**





### OMS



## BOTT

### LIFEBLOOD PANTS





### OMS



### FELONIOUS JUMPSUIT





### OMS







### ACCES

#### **BRUISE BODY**





### SOIRES







### ACCES

###