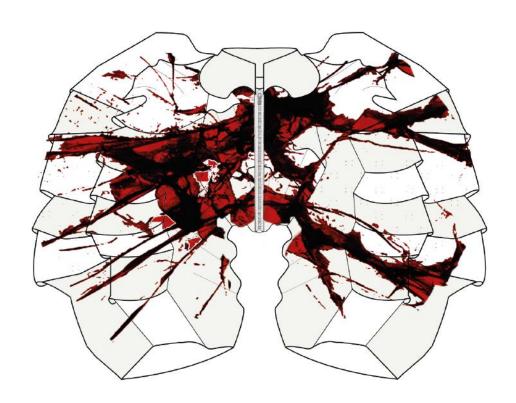

### FELONIOUS PRINT

#### **FELONIOUS:**

in British English
Adjective
relating to or involved in crime.

The Felonious print should further relate to the crime embodied by the "Behind Closed Doors" collection, it is a combination of different images taken from police documents and other sources of pictures of cuts, blue marks, blood and glass splitters. The print should portray the unendeing misery of which a victim can only breakout by themself.

#### 19.04.2022

"A bleeding wound is visible on the hands of the left hand, on the left cheek - red in color, blood, marks."

"Walking through the wooden gates, walking along the rocky path a few meters away, on the right side on the green lawn you can see a broken glass bottle, on which - red, possibly blood stains. From a broken glass bottle, traces of biological origin, possibly blood, were taken with a moistened cotton swab. A glass bottle and shards of glass next to it are also taken."