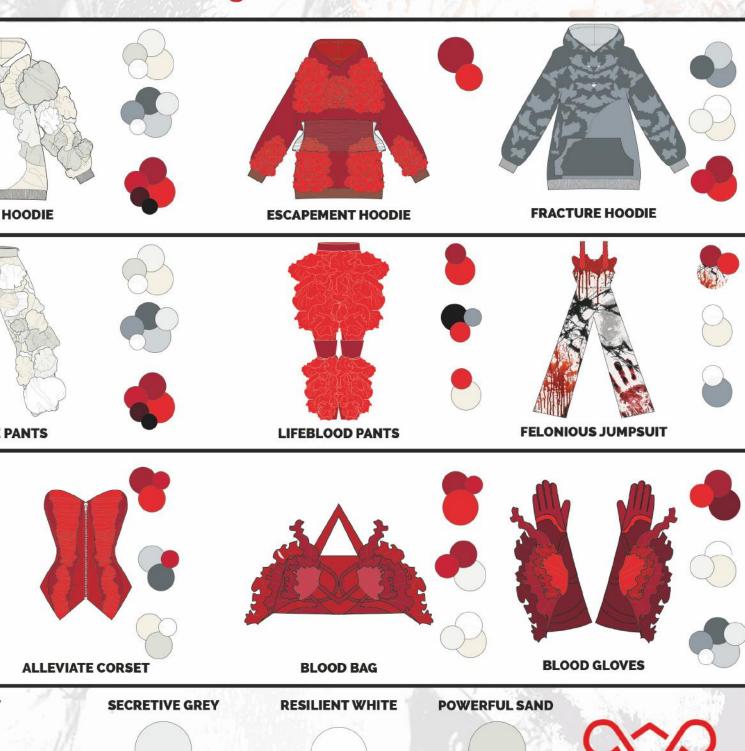

### **BLOOD HOODIE**

### **BRUISE HOODIE CROPPED**

### FRACTURE HOODIE

### **BRUISE HOODIE**

SERO LIFESTYLE MAGAZIN

### **ESCAPEMENT HOODIE**

### FRACTURE PANTS

### **BRUISE PANTS**

### LIFEBLOOD PANTS

### FELONIOUS JUMPSUIT

### ALLEVIATE CORSET

### **BLOOD GLOVES**

### **BLOOD BAG**