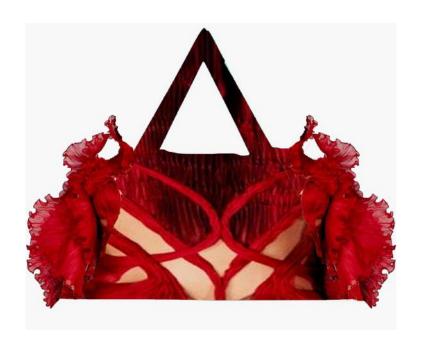

EPRESSIBLE DRESS





## SES







### **BLOOD HOODIE**











### **BRUISE HOODIE CROPPED**











### FRACTURE HOODIE











### **BRUISE HOODIE**











SERO LIFESTYLE MAGAZIN

### **ESCAPEMENT HOODIE**











# BOT

### FRACTURE PANTS





### OMS



# BOT

### **BRUISE PANTS**





### OMS



## BOTT

### LIFEBLOOD PANTS





### OMS



### FELONIOUS JUMPSUIT





### OMS







### ACCES

#### **BRUISE BODY**





### SOIRES







### ACCES

#### **VEINS BODY**





### SOIRES







### ACCES

#### FELONIOUS BODY





## OIRES

### **COLOUR OPTIONS**









SERO LIFESTYLE MAGAZIN

## ACCES

### ALLEVIATE CORSET



## 501RES

### **COLOUR OPTIONS**







## ACCES

### **BLOOD GLOVES**





## SOIRES

### **COLOUR OPTIONS**







## ACCES

### **BLOOD BAG**





## SOIRES

### **COLOUR OPTIONS**







## BLOOD FL



BOMBER: Cropped Bomber Jacket above waist.

Edge to edge zipper at CF, teardrop shape on left and right side of zipper, 2 front yokes with gathered ruffles, raglan sleeves with 6 layers of ruffles, ribbon at hem, neckline and sleeves.

Pants: Flaired highwaisted, oversized pants with elas it is to edge zipper at center back, from hem finishing above the knee 6 layers of ruffles at side seam, hem overlocked an topstitched.

## OW LOOK

### **BLOOD BOMBER**



### **BLOOD PANTS**





## BLOOD FL

### **COLOUR OPTION**



## OW LOOK

### FABRIC INFORMATION



Width 155 cm
Weight 240 g/m2
Composition 55% PL / 45% VI



Material. Georgette Width: 42 Inches | 107 Cms. Weight: Approx. 80 grams per meter Quality: Polyester



Material: 1