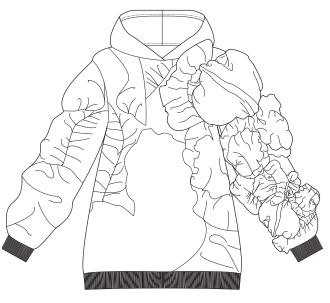

## BLOODFL

### **METAVERSE EDITION**

## OW LOOK

THE MESSAGE AGAINST
DOMESTIC VIOLENCE.

FURTHERMORE THE LOOK
WILL SOON BE AVAILABLE
AT THE FABRICANT, FOR
CONSUMERS TO BE ABLE TO
WEAR THE LOOK DIGITALLY
AND JOIN THE SOCIAL MEDIA
CAMPAIGN FOR WOMEN'S
RIGHTS AND PROTECTION.

THE NEWCOMER LABEL S.H.E STANDS FOR
INNOVATION AND FUTURE ORIENTATED
STRATEGIES, THEREFORE THE SIGNATURE LOOK OF
THE COLLECTION "BEHIN CLOSED DOORS" IS ALSO
WEARABLE IN THE METAVERSE AND VISIBLE IN
VARIOUS VIDEO GAMES TO EXPAND