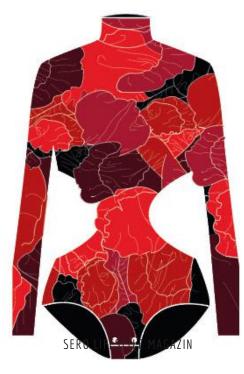

BLOOD COAT**







#### **SPLASH BOMBER**







#### FELONIOUS PARKA







#### FRACTURE PARKA



















#### **BRUISE DRESS**





## SES



## DRE

#### LIFEBLOOD DRESS





# SES



# D R E

### **VEINS DRESS**





# SES



### DRE

### FELONIOUS DRESS





# SES

### **COLOUR OPTIONS**



SERO LIFESTYLE MAGAZIN

#### IRREPRESSIBLE DRESS





## SES







### **BLOOD HOODIE**











### **BRUISE HOODIE CROPPED**











### FRACTURE HOODIE











### **BRUISE HOODIE**











SERO LIFESTYLE MAGAZIN

### **ESCAPEMENT HOODIE**











# BOT

### FRACTURE PANTS





### OMS



# BOT

### **BRUISE PANTS**





### OMS



## BOTT

### LIFEBLOOD PANTS





### OMS



### FELONIOUS JUMPSUIT





### OMS







### ACCES

#### **BRUISE BODY**





### SOIRES







### ACCES

#### **VEINS BODY**





### SOIRES







### ACCES

#### FELONIOUS BODY





## OIRES

### **COLOUR OPTIONS**









SERO LIFESTYLE MAGAZIN

## ACCES

### ALLEVIATE CORSET



## 501RES

### **COLOUR OPTIONS**







## ACCES

### **BLOOD GLOVES**





## SOIRES

### **COLOUR OPTIONS**







## ACCES

### **BLOOD BAG**





## SOIRES

### **COLOUR OPTIONS**







## BLOOD FL



BOMBER: Cropped Bomber Jacket above waist.

Edge to edge zipper at CF, teardrop shape on left and right side of zipper, 2 front yokes with gathered ruffles, raglan sleeves with 6 layers of ruffles, ribbon at hem, neckline and sleeves.

Pants: Flaired highwaisted, oversized pants with elas it is to edge zipper at center back, from hem finishing above the knee 6 layers of ruffles at side seam, hem ov