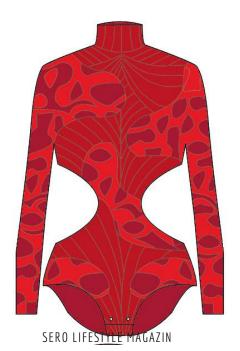

FELONIOUS PARKA







#### FRACTURE PARKA



















#### **BRUISE DRESS**





## SES



## DRE

#### LIFEBLOOD DRESS





# SES



# D R E

### **VEINS DRESS**





# SES



### DRE

### FELONIOUS DRESS





# SES

### **COLOUR OPTIONS**



SERO LIFESTYLE MAGAZIN

#### IRREPRESSIBLE DRESS





## SES







### **BLOOD HOODIE**











### **BRUISE HOODIE CROPPED**











### FRACTURE HOODIE











### **BRUISE HOODIE**











SERO LIFESTYLE MAGAZIN

### **ESCAPEMENT HOODIE**











# BOT

### FRACTURE PANTS





### OMS



# BOT

### **BRUISE PANTS**





### OMS



## BOTT

### LIFEBLOOD PANTS





### OMS



### FELONIOUS JUMPSUIT





### OMS







### ACCES

#### **BRUISE BODY**





### SOIRES







### ACCES

#### **VEINS BODY**





### SOIRES







### ACCES

#### FELONIOUS BODY





## OIRES

### **COLOUR OPTIONS**









SERO LIFESTYLE MAGAZIN

## ACCES

### ALLEVIATE CORSET



## 501RES

### **COLOUR OPTIONS**







## ACCES

### **BLOOD GLOVES**





## SOIRES

### **COLOUR OPTIONS**







## ACCES

### **BLOOD BAG**





## SOIRES

### **COLOUR OPTIONS**







## BLOOD FL



BOMBER: Cropped Bomber Jacket above waist.

Edge to edge zipper at CF, teardrop shape on left and right side of zipper, 2 front yokes with gathered ruffles, raglan sleeves with 6 layers of ruffles, ribbon at hem, neckline and sleeves.

Pants: Flaired highwaisted, oversized pants with elas it is to edge zipper at center back, from hem finishing above the knee 6 layers of ruffles at side seam, hem overlocked an topstitched.

## OW LOOK

### **BLOOD BOMB