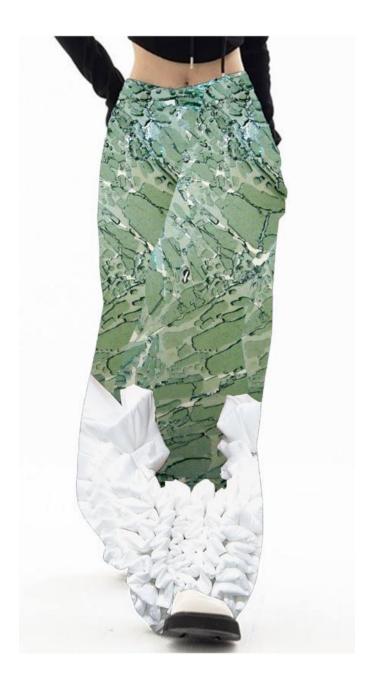

### LIFEBLOOD PANTS

Pants: Flaired highwaisted, oversized pants with elas it is to edge zipper at center back, from hem finishing above the knee 6 layers of ruffles at side seam, hem overlocked an topstitched.