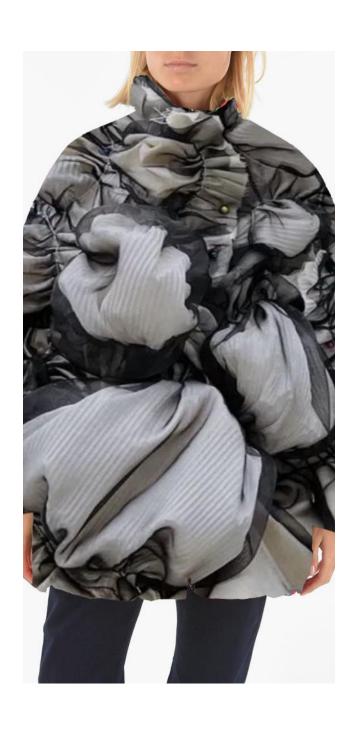

#### **SPLASH BOMBER**

## BLOOD FL

BOMBER: Cropped Bomber Jacket above waist.

Edge to edge zipper at CF, teardrop shape on left and right side of zipper, 2 front yokes with gathered ruffles, raglan sleeves with 6 layers of ruffles, ribbon at hem, neckline and sleeves.