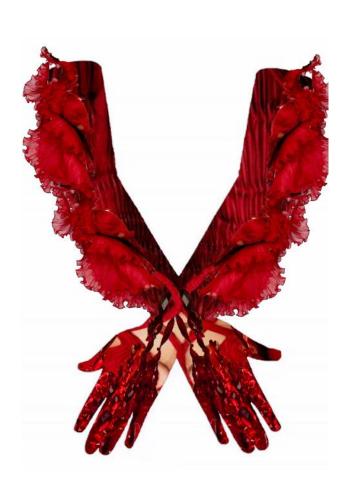

ESS





# SES

### **COLOUR OPTIONS**



SERO LIFESTYLE MAGAZIN

#### IRREPRESSIBLE DRESS





## SES







### **BLOOD HOODIE**











### **BRUISE HOODIE CROPPED**











### FRACTURE HOODIE











### **BRUISE HOODIE**











SERO LIFESTYLE MAGAZIN

### **ESCAPEMENT HOODIE**











# BOT

### FRACTURE PANTS





### OMS



# BOT

### **BRUISE PANTS**





### OMS



## BOTT

### LIFEBLOOD PANTS





### OMS



### FELONIOUS JUMPSUIT





### OMS







### ACCES

#### **BRUISE BODY**





### SOIRES







### ACCES

#### **VEINS BODY**





### SOIRES







### ACCES

#### FELONIOUS BODY





## OIRES

### **COLOUR OPTIONS**









SERO LIFESTYLE MAGAZIN

## ACCES

### ALLEVIATE CORSET



## 501RES

### **COLOUR OPTIONS**







## ACCES

### **BLOOD GLOVES**





## SOIRES

### **COLOUR OPTIONS**







## ACCES

### **BLOOD BAG**





## SOIRES

### **COLOUR OPTIONS**







## BLOOD FL



BOMBER: Cropped Bomber Jacket above waist.

Edge to edge zipper at CF, teardrop shape on left and right side of zipper, 2 front yokes with gathered ruffles, raglan sleeves with 6 layers of ruffles, ribbon at hem, neckline and sleeves.

Pants: Flaired highwaisted, oversized pants with elas it is to edge zipper at center back, from hem finishing above the knee 6 layers of ruffles at side seam, hem overlocked an topstitched.

## OW LOOK

### **BLOOD BOMBER**



### **BLOOD PANTS**





## BLOOD FL

### **COLOUR OPTION**



## OW LOOK

### FABRIC INFORMATION



Width 155 cm
Weight 240 g/m2
Composition 55% PL / 45% VI



Material. Georgette Width: 42 Inches | 107