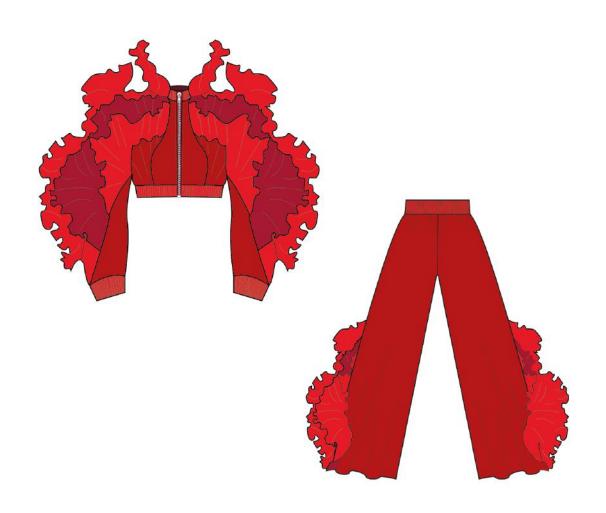

## BLOOD FL

BOMBER: Cropped Bomber Jacket above waist.

Edge to edge zipper at CF, teardrop shape on left and right side of zipper, 2 front yokes with gathered ruffles, raglan sleeves with 6 layers of ruffles, ribbon at hem, neckline and sleeves.

Pants: Flaired highwaisted, oversized pants with elas it is to edge zipper at center back, from hem finishing above the knee 6 layers of ruffles at side seam, hem overlocked an topstitched.