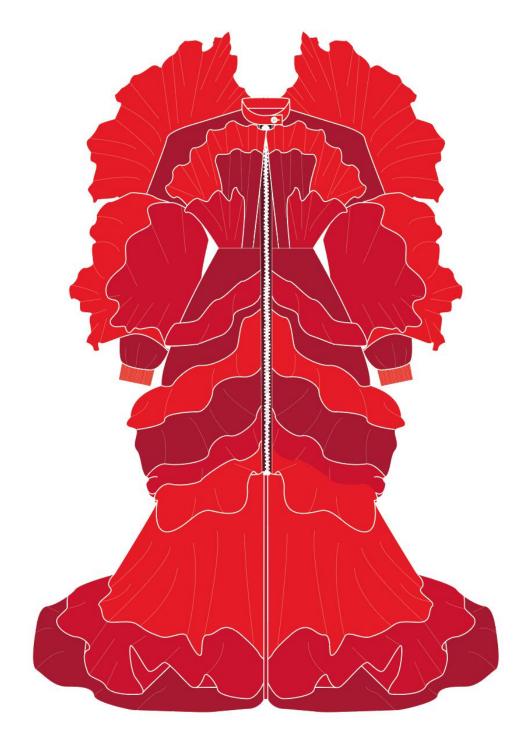

nation of different images taken from police documents and other sources of pictures of cuts, blue marks, blood and glass splitters. The print should portray the unendeing misery of which a victim can only breakout by themself.

#### 19.04.2022

"A bleeding wound is visible on the hands of the left hand, on the left cheek - red in color, blood, marks."

"Walking through the wooden gates, walking along the rocky path a few meters away, on the right side on the green lawn you can see a broken glass bottle, on which - red, possibly blood stains. From a broken glass bottle, traces of biological origin, possibly blood, were taken with a moistened cotton swab. A glass bottle and shards of glass next to it are also taken."

## ELOPMENT







#### **BRUISE PARKA**







#### **BLOOD COAT**







#### **SPLASH BOMBER**







#### FELONIOUS PARKA







#### FRACTURE PARKA



















#### **BRUISE DRESS**





## SES



## DRE

#### LIFEBLOOD DRESS





# SES



# D R E

### **VEINS DRESS**





# SES



### DRE

### FELONIOUS DRESS





# SES

### **COLOUR OPTIONS**



SERO LIFESTYLE MAGAZIN

#### IRREPRESSIBLE DRESS





## SES







### **BLOOD HOODIE**











### **BRUISE HOODIE CROPPED**











### FRACTURE HOODIE











### **BRUISE HOODIE**











SERO LIFESTYLE MAGAZIN

### **ESCAPEMENT HOODIE**











# BOT

### FRACTURE PANTS





### OMS



# BOT

### **BRUISE PANTS**





### OMS



## BOTT

### LIFEBLOOD PANTS





### OMS



### FELONIOUS JUMPSUIT





### OMS







### ACCES

#### **BRUISE BODY**





### SOIRES







### ACCES

####