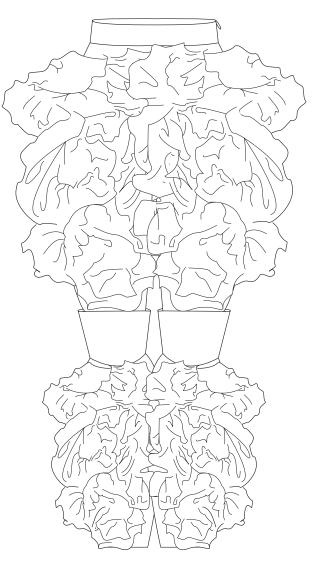

## PRINT DEV

### FELONIOUS PRINT

#### **FELONIOUS:**

in British English
Adjective
relating to or involved in crime.

The Felonious print should further relate to the crime embodied by the "Behind Closed Doors" collection, it is a combination of different images taken from police documents and other sources of pictures of cuts, blue marks, blood and glass splitters. The print should portray the unendeing misery of which a victim can only breakout by themself.