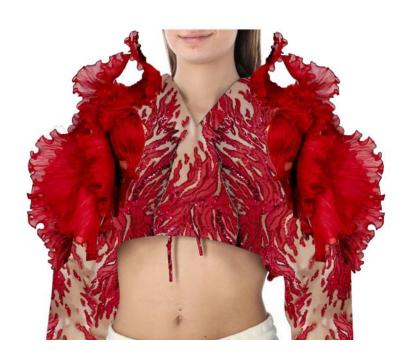

#### IRREPRESSIBLE DRESS

## BLOOD FL

BOMBER: Cropped Bomber Jacket above waist.

Edge to edge zipper at CF, teardrop shape on left and right side of zipper, 2 front yokes with gathered ruffles, raglan sleeves with 6 layers of ruffles, ribbon at hem, neckline and sleeves.