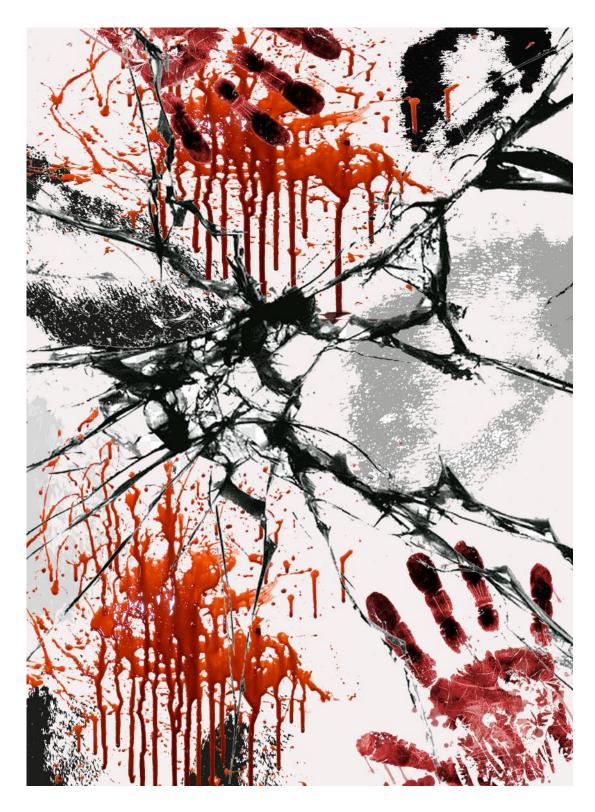

### FELONIOUS PRINT

#### **FELONIOUS:**

in British English
Adjective
relating to or involved in crime.

The Felonious print should further relate to the crime embodied by the "Behind Closed Doors" collection, it is a combination of different images taken from police documents and other sources of pictures of cuts, blue marks, blood and glass splitters. The print should portray the unendeing misery of which a victim can only breakout by themself.

#### 19.04.2022

"A bleeding wound is visible on the hands of the left hand, on the left cheek - red in color, blood, marks."

"Walking through the wooden gates, walking along the rocky path a few meters away, on the right side on the green lawn you can see a broken glass bottle, on which - red, possibly blood stains. From a broken glass bottle, traces of biological origin, possibly blood, were taken with a moistened cotton swab. A glass bottle and shards of glass next to it are also taken."