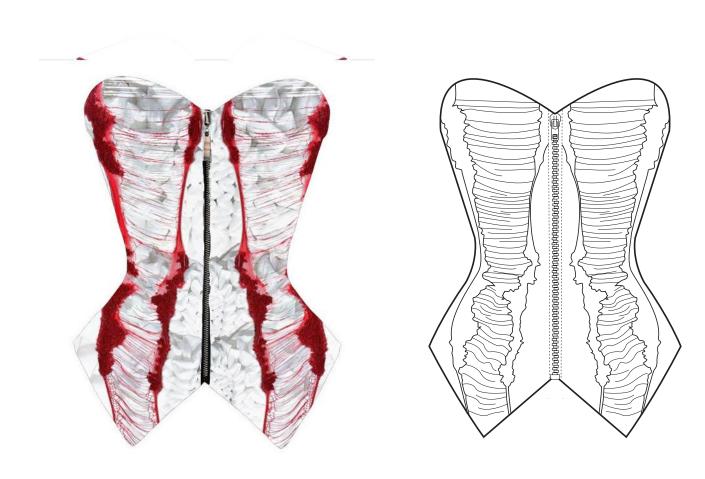

SES



# D R E

### **VEINS DRESS**





# SES



### DRE

### FELONIOUS DRESS





# SES

### **COLOUR OPTIONS**



SERO LIFESTYLE MAGAZIN

#### IRREPRESSIBLE DRESS





## SES







### **BLOOD HOODIE**











### **BRUISE HOODIE CROPPED**











### FRACTURE HOODIE











### **BRUISE HOODIE**











SERO LIFESTYLE MAGAZIN

### **ESCAPEMENT HOODIE**











# BOT

### FRACTURE PANTS





### OMS



# BOT

### **BRUISE PANTS**





### OMS



## BOTT

### LIFEBLOOD PANTS





### OMS



### FELONIOUS JUMPSUIT





### OMS







### ACCES

#### **BRUISE BODY**





### SOIRES







### ACCES

#### **VEINS BODY**





### SOIRES







### ACCES

#### FELONIOUS BODY





## OIRES

### **COLOUR OPTIONS**









SERO LIFESTYLE MAGAZIN

## ACCES

### ALLEVIATE CORSET



## 501RES

### **COLOUR OPTIONS**







## ACCES

### **BLOOD GLOVES**





## SOIRES

### **COLOUR OPTIONS**







## ACCES

### **BLOOD BAG**





## SOIRES

### **COLOUR OPTIONS**







## BLOOD FL



BOMBER: Cropped Bomber Jacket above waist.

Edge to edge zipper at CF, teardrop shape on left and right side of zipper, 2 front yokes with gathered ruffles, raglan sleeves with 6 layers of ruffles, ribbon at hem, neckline and sleeves.

Pants: Flaired highwaisted, oversized pants with elas it is to edge zipper at center back, from hem finishing above the knee 6 layers of ruffles at side seam, hem overlocked an topstitched.

## OW LOOK

### **BLOOD BOMBER**



### **BLOOD PANTS**





## BLOOD FL

### **COLOUR OPTION**



## OW LOOK

### FABRIC INFORMATION



Width 155 cm
Weight 240 g/m