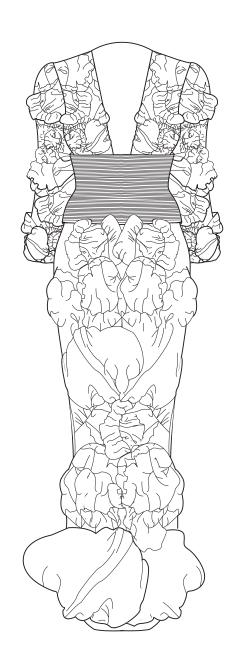

litters. The print should portray the unendeing misery of which a victim can only breakout by themself.

#### 19.04.2022

"A bleeding wound is visible on the hands of the left hand, on the left cheek - red in color, blood, marks."

"Walking through the wooden gates, walking along the rocky path a few meters away, on the right side on the green lawn you can see a broken glass bottle, on which - red, possibly blood stains. From a broken glass bottle, traces of biological origin, possibly blood, were taken with a moistened cotton swab. A glass bottle and shards of glass next to it are also taken."

## ELOPMENT







#### **BRUISE PARKA**







#### **BLOOD COAT**







#### **SPLASH BOMBER**







#### FELONIOUS PARKA







#### FRACTURE PARKA



















#### **BRUISE DRESS**





## SES



## DRE

#### LIFEBLOOD DRESS





# SES



# D R E

### **VEINS DRESS**





# SES



### DRE

### FELONIOUS DRESS





# SES

### **COLOUR OPTIONS**



SERO LIFESTYLE MAGAZIN

#### IRREPRESSIBLE DRESS





## SES







### **BLOOD HOODIE**











### **BRUISE HOODIE CROPPED**











### FRACTURE HOODIE











### **BRUISE HOODIE**











SERO LIFESTYLE MAGAZIN

### **ESCAPEMENT HOODIE**











# BOT

### FRACTURE PANTS





### OMS



# BOT

### **BRUISE PANTS**





### OMS



## BOTT

### LIFEBLOOD PANTS





### OMS



### FELONIOUS JUMPSUIT





### OMS







### ACCES

#### **BRUISE BODY**





### SOIRES







### ACCES

#### **VEINS BODY**





### SOIRES







### ACCES

#### FELONIOUS BODY





## OIRES

### **COLOUR OPTIONS**









SERO LIF