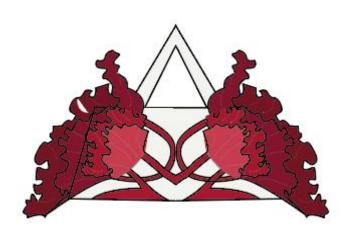

**BLOOD HOODIE**











### **BRUISE HOODIE CROPPED**











### FRACTURE HOODIE











### **BRUISE HOODIE**











SERO LIFESTYLE MAGAZIN

### **ESCAPEMENT HOODIE**











# BOT

### FRACTURE PANTS





### OMS



# BOT

### **BRUISE PANTS**





### OMS



## BOTT

### LIFEBLOOD PANTS





### OMS



### FELONIOUS JUMPSUIT





### OMS







### ACCES

#### **BRUISE BODY**





### SOIRES







### ACCES

#### **VEINS BODY**





### SOIRES







### ACCES

#### FELONIOUS BODY





## OIRES

### **COLOUR OPTIONS**









SERO LIFESTYLE MAGAZIN

## ACCES

### ALLEVIATE CORSET



## 501RES

### **COLOUR OPTIONS**







## ACCES

### **BLOOD GLOVES**





## SOIRES

### **COLOUR OPTIONS**







## ACCES

### **BLOOD BAG**





## SOIRES

### **COLOUR OPTIONS**







## BLOOD FL



BOMBER: Cropped Bomber Jacket above waist.

Edge to edge zipper at CF, teardrop shape on left and right side of zipper, 2 front yokes with gathered ruffles, raglan sleeves with 6 layers of ruffles, ribbon at hem, neckline and sleeves.

Pants: Flaired highwaisted, oversized pants with elas it is to edge zipper at center back, from hem finishing above the knee 6 layers of ruffles at side seam, hem overlocked an topstitched.

## OW LOOK

### **BLOOD BOMBER**



### **BLOOD PANTS**





## BLOOD FL

### **COLOUR OPTION**



## OW LOOK

### FABRIC INFORMATION



Width 155 cm
Weight 240 g/m2
Composition 55% PL / 45% VI



Material. Georgette Width: 42 Inches | 107 Cms. Weight: Approx. 80 grams per meter Quality: Polyester



Material: 100% cotton Width: 150 cm Weight: - g/m<