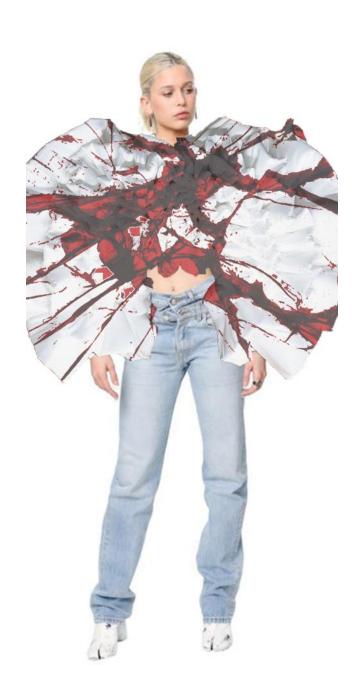

taken from police documents and other sources of pictures of cuts, blue marks, blood and glass splitters. The print should portray the unendeing misery of which a victim can only breakout by themself.

#### 19.04.2022

"A bleeding wound is visible on the hands of the left hand, on the left cheek - red in color, blood, marks."

"Walking through the wooden gates, walking along the rocky path a few meters away, on the right side on the green lawn you can see a broken glass bottle, on which - red, possibly blood stains. From a broken glass bottle, traces of biological origin, possibly blood, were taken with a moistened cotton swab. A glass bottle and shards of glass next to it are also taken."

## ELOPMENT







#### **BRUISE PARKA**







#### **BLOOD COAT**







#### **SPLASH BOMBER**







#### FELONIOUS PARKA







#### FRACTURE PARKA



















#### **BRUISE DRESS**





## SES



## DRE

#### LIFEBLOOD DRESS





# SES



# D R E

### **VEINS DRESS**





# SES



### DRE

### FELONIOUS DRESS





# SES

### **COLOUR OPTIONS**



SERO LIFESTYLE MAGAZIN

#### IRREPRESSIBLE DRESS





## SES







### **BLOOD HOODIE**











### **BRUISE HOODIE CROPPED**











### FRACTURE HOODIE











### **BRUISE HOODIE**











SERO LIFESTYLE MAGAZIN

### **ESCAPEMENT HOODIE**











# BOT

### FRACTURE PANTS





### OMS



# BOT

### **BRUISE PANTS**





### OMS



## BOTT

### LIFEBLOOD PANTS





### OMS



### FELONIOUS JUMPSUIT





### OMS







### ACCES

#### **BRUISE BODY**





### SOIRES







### ACCES

#### **VEINS BODY**





### SO