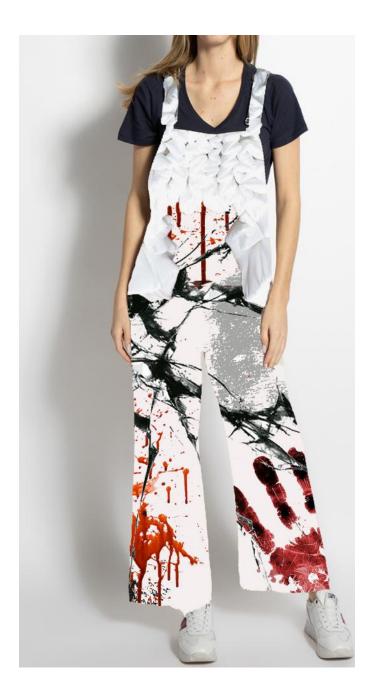

#### **FELONIOUS:**

in British English
Adjective
relating to or involved in crime.

The Felonious print should further relate to the crime embodied by the "Behind Closed Doors" collection, it is a combination of different images taken from police documents and other sources of pictures of cuts, blue marks, blood and glass splitters. The print should portray the unendeing misery of which a victim can only breakout by themself.

#### 19.04.2022

"A bleeding wound is visible on the hands of the left hand, on the left cheek - red in color, blood, marks."

"Walking through the wooden gates, walking along the rocky path a few meters away, on the right side on the green lawn you can see a broken glass bottle, on which - red, possibly blood stains. From a broken glass bottle, traces of biological origin, possibly blood, were taken with a moistened cotton swab. A glass bottle and shards of glass next to it are also taken."