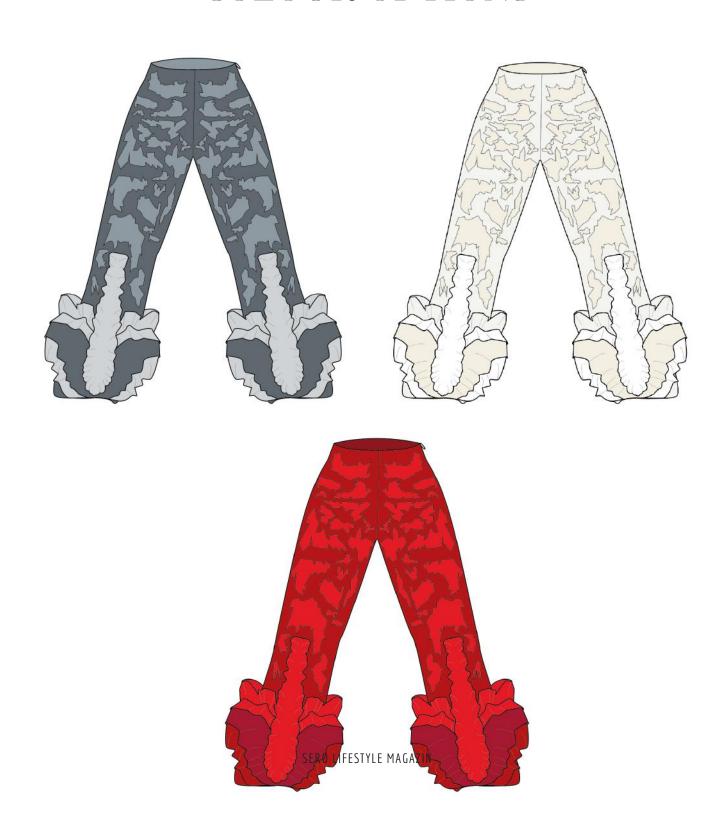

#### AUTUMN -

TOPS

**BLOOD PANTS** 

**FRACTURE PANTS** 

BRUISE

**BRUISE BODY** 

**VEINS BODY** 

**FELONIOUS BODY** 

### FRACTURE PANTS

### **BRUISE PANTS**

### LIFEBLOOD PANTS