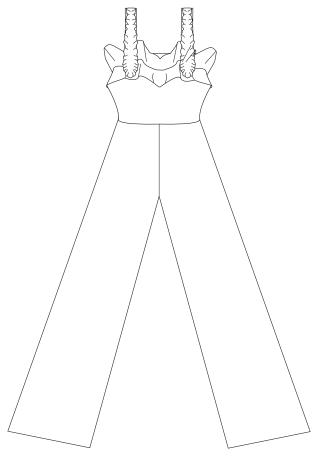

also taken."

## ELOPMENT







#### **BRUISE PARKA**







#### **BLOOD COAT**







#### **SPLASH BOMBER**







#### FELONIOUS PARKA







#### FRACTURE PARKA



















#### **BRUISE DRESS**





## SES



## DRE

#### LIFEBLOOD DRESS





# SES



# D R E

### **VEINS DRESS**





# SES



### DRE

### FELONIOUS DRESS





# SES

### **COLOUR OPTIONS**



SERO LIFESTYLE MAGAZIN

#### IRREPRESSIBLE DRESS





## SES







### **BLOOD HOODIE**











### **BRUISE HOODIE CROPPED**











### FRACTURE HOODIE











### **BRUISE HOODIE**











SERO LIFESTYLE MAGAZIN

### **ESCAPEMENT HOODIE**











# BOT

### FRACTURE PANTS





### OMS



# BOT

### **BRUISE PANTS**





### OMS



## BOTT

### LIFEBLOOD PANTS





### OMS



### FELONIOUS JUMPSUIT





### OMS







### ACCES

#### **BRUISE BODY**





### SOIRES







### ACCES

#### **VEINS BODY**





### SOIRES







### ACCES

#### FELONIOUS BODY





## OIRES

### **COLOUR OPTIONS**









SERO LIFESTYLE MAGAZIN

## ACCES

### ALLEVIATE CORSET



## 501RES

### **COLOUR OPTIONS**







## ACCES

### **BLOOD GLOVES**





## SOIRES

### **COLOUR OPTIONS**







## ACCES

### **BLOOD BAG**





## SOIRES

### **COLOUR OPTIONS**







## BLOOD FL



BOMBER: Cropped Bomber Jacket above waist.

Edge to edge zipper at CF, teardrop shape on left and right side of zipper, 2 front yokes with gathered ruffles, raglan sleeves with 6 layers of ruffles, ribbon at hem, neckline and sleeves.

Pants: Flaired highwaisted, oversized pants with elas it is to edge zipper at center back, from