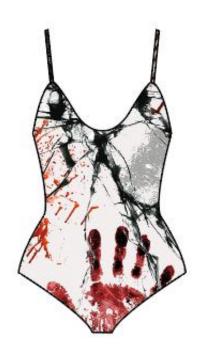

### FELONIOUS PRINT

#### **FELONIOUS:**

in British English
Adjective
relating to or involved in crime.

The Felonious print should further relate to the crime embodied by the "Behind Closed Doors" collection, it is a combination of different images taken from police documents and other sources of pictures of cuts, blue marks, blood and glass splitters. The print should portray the unendeing misery of which a victim can only breakout by themself.