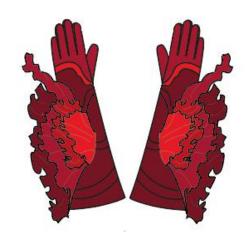

ERO LIFESTYLE MAGAZIN

#### IRREPRESSIBLE DRESS





## SES







### **BLOOD HOODIE**











### **BRUISE HOODIE CROPPED**











### FRACTURE HOODIE











### **BRUISE HOODIE**











SERO LIFESTYLE MAGAZIN

### **ESCAPEMENT HOODIE**











# BOT

### FRACTURE PANTS





### OMS



# BOT

### **BRUISE PANTS**





### OMS



## BOTT

### LIFEBLOOD PANTS





### OMS



### FELONIOUS JUMPSUIT





### OMS







### ACCES

#### **BRUISE BODY**





### SOIRES







### ACCES

#### **VEINS BODY**





### SOIRES







### ACCES

#### FELONIOUS BODY





## OIRES

### **COLOUR OPTIONS**









SERO LIFESTYLE MAGAZIN

## ACCES

### ALLEVIATE CORSET



## 501RES

### **COLOUR OPTIONS**







## ACCES

### **BLOOD GLOVES**





## SOIRES

### **COLOUR OPTIONS**







## ACCES

### **BLOOD BAG**





## SOIRES

### **COLOUR OPTIONS**







## BLOOD FL



BOMBER: Cropped Bomber Jacket above waist.

Edge to edge zipper at CF, teardrop shape on left and right side of zipper, 2 front yokes with gathered ruffles, raglan sleeves with 6 layers of ruffles, ribbon at hem, neckline and sleeves.

Pants: Flaired highwaisted, oversized pants with elas it is to edge zipper at center back, from hem finishing above the knee 6 layers of ruffles at side seam, hem overlocked an topstitched.

## OW LOOK

### **BLOOD BOMBER**



### **BLOOD PANTS**





## BLOOD FL

### **COLOUR OPTION**



## OW LOOK

### FABRIC INFORMATION



Width 155 cm
Weight 240 g/m2
Composition 55% PL / 45% VI



Material. Georgette Width: 42 Inches | 107 Cms. Weight: Approx. 80 grams per meter Qu