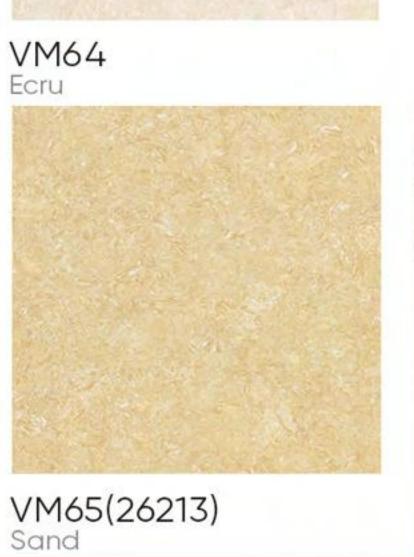

Polyrhombus

VM67(26203) Blonde

VM61

Linen

26032 Greige

6009 Stone Grain

L6841 Tan Brown

YM6638