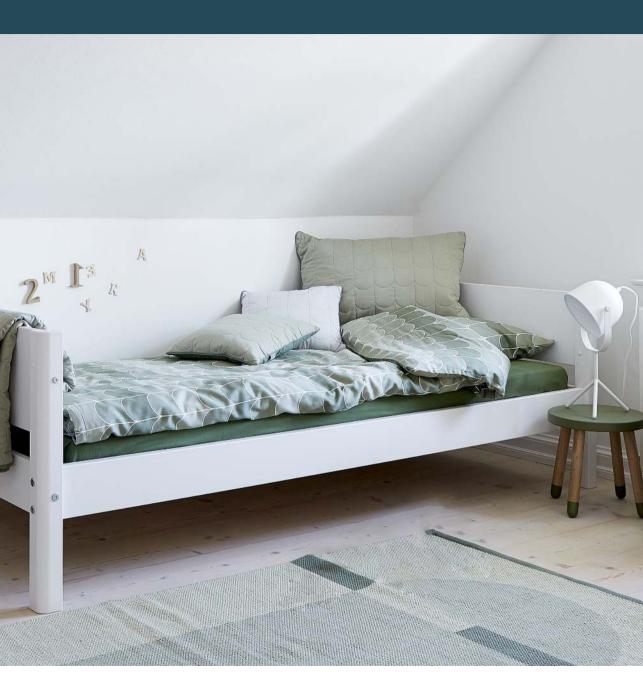

## MY TWEEN ROOM

My room is the best place to be. It is cosy and decorated with my study desk under my bed. I love hanging out there and do my homework.

Ô 📠

0

FELIX — 10 years

CLASSIC high bed with straigt ladder / Desk to the second high bed / CLASSIC chest, grey washed / POPSICLE Bedimen, Beredescry / ROOM COLLECTION rug, mountain grey / PLAY table, white.