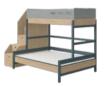

POPSICLE high bed blueberry / POPSICLE chest, blueberry / POPSICLE high wardrobe, blueberry / POPSICLE study desk, blueberry / POPSICLE bed linen, blueberry 

POPSICLE singlebed, kiwi / POPSICLE study desk, kiwi / POPSICLE high wardrobe, kiwi / Ray study chair, black.