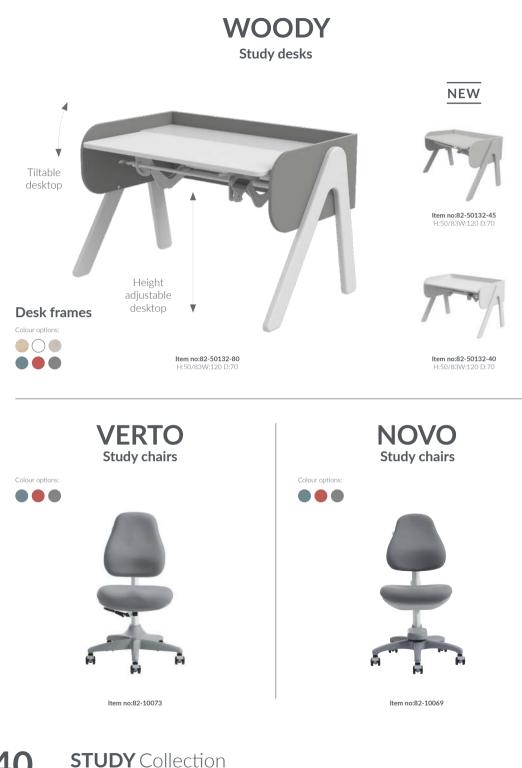

### STUDY STUDY STUDY

The FLEXA study collection offers a healthy and comfortable solution – especially for children who spend a lot of their time at home sitting at a desk. The collection features exclusive Danish design and important flexibility.

Children concentrate and learn best when they're sitting on chairs and working at desks with an ergonomic design that supports their natural energy.