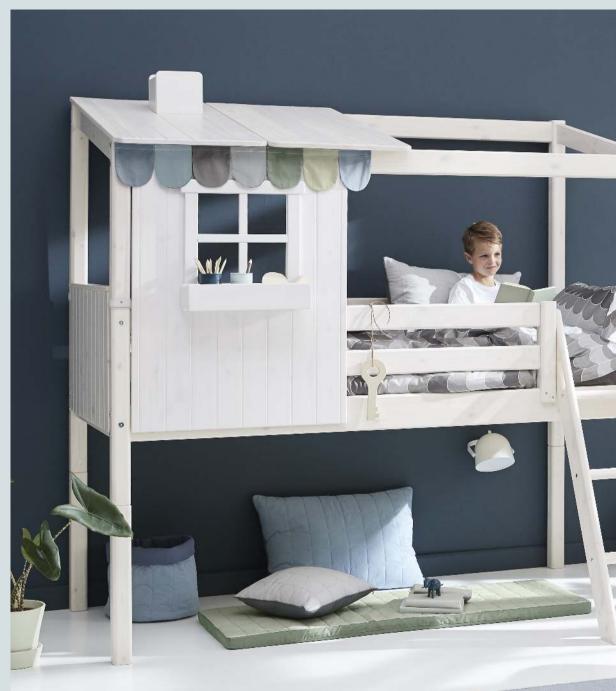

### **WELCOME** to my space

20

CLASSIC single bed, grey washed / DOTS table, white / CLASSIC chest, grey washed / CLASSIC wardrobe, grey washed / POPSICLE bedlinen, blueberry / ROOM COLLECTION rug, light/dark mountain grey.

### MY PRIVATE 08 09 PLACE

When I want to be alone I close the door to my room and game with my friends. My bed is the perfect place to sit and relax with some good music in my ears.