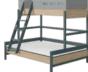

## -STUDY TIME

The study place in my room makes it possible for me to be creative, study and learn. The storage solution is the perfect place to organize all my stuff.

CLASSIC Mid-high bed w. 1/2 CLASSIC house, white washed / WOODY study desk, white/urban grey / ROOM Collection storage box, frosty blue og moss green / RAY study chair.