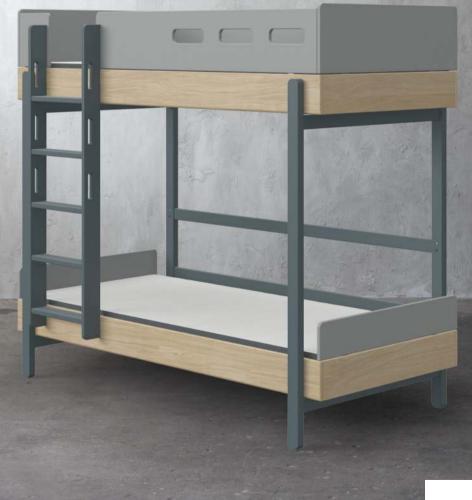

## GREEN VIBES

The atmosphere in my room is comfortable and I have space for my friends. Especially my big new bed gives lots of opportunities for sleep overs.

DANIEL — 12 years