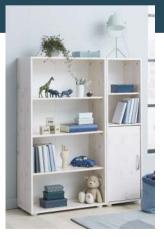

CLASSIC chest, white washed / CLASSIC hutch, white washed / CLASSIC shelf unit, white washed / WOODY study desk, white washed/frosty blue / CONVERSA study chair.

14 15