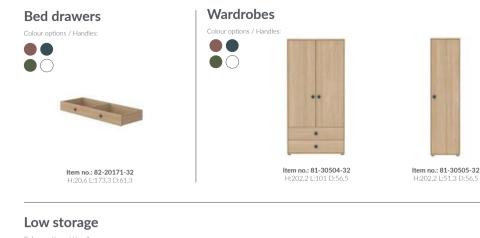

#### Single beds

Colour options:

**Item no.: 80-24101-32** H:37,5 L:204,2 W:101,8

Item no.: 80-24103-32 H:53,5 L:204,2 W:101,8

Item no.: 80-24102-32 H:67,2 L:204,2 W:101,8

Item no.: 80-24209-32 H:67,2 L:204,2 W:131,8

Item no.: 80-24201-32 H:90,3 L:204,2 W:131,8

#### Mid-high beds

Item no.: 80-24301-32 H:120,5 L:204,2 W:108

Item no.: 80-24302-32 H:120,5 L:204,2 W:150,5

**Item no.: 90-10765-32** H:120,5 L:255,7 W:101,8

#### Bunk beds

Item no.: 80-24401-32 H:184,5 L:204,2 W:108

Item no.: 80-24404-32 H:184.5 L:204.2 W:161.5

Item no.: 90-10764-32 H:184,5 L:255,7 W:151,8

#### High beds

Item no.: 80-24502-32 H:184,5 L:204,2 W:181,8

Visit **flexaworld.com** and see the entire POPSICLE Collection.

Item no.: 81-30201-30 H:74,2 L:30 D:34,5

#### Item no.: 81-30202-30 H:74,2 L:72 D:34,5

Item no.: 81-30301-32 H:74,2 L:72 D:43,5

High storage

Item no.: 81-30501-30 H:138,2 L:37,5 D:34,5

Item no.: 81-30502-30 H:138,2 L:87,5 D:34,5

Item no.: 81-30503-32 H:138,2 L:87,5 D:56,5