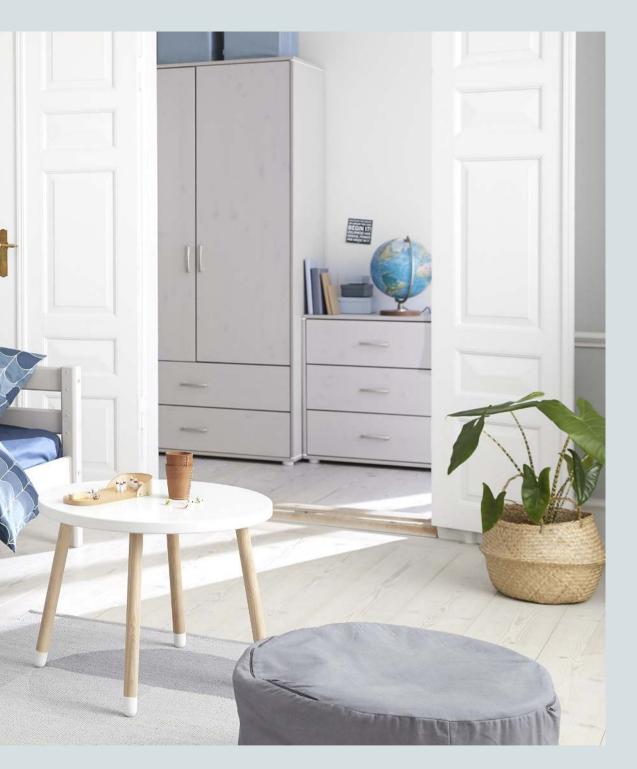

### **WELCOME** to my space

20

CLASSIC single bed, grey washed / DOTS table, white / CLASSIC chest, grey washed / CLASSIC wardrobe, grey washed / POPSICLE bedlinen, blueberry / ROOM COLLECTION rug, light/dark mountain grey.