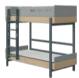

POPSICLE high bed blueberry / POPSICLE chest, blueberry / POPSICLE high wardrobe, blueberry / POPSICLE study desk, blueberry / POPSICLE bed linen, blueberry 

POPSICLE singlebed, kiwi / POPSICLE study desk, kiwi / POPSICLE high wardrobe, kiwi / Ray study chair, black.