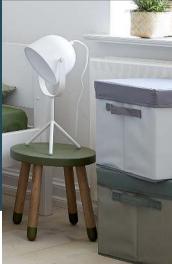

## MY TWEEN ROOM

My room is the best place to be. It is cosy and decorated with my study desk under my bed. I love hanging out there and do my homework.

Ô 📠

0

FELIX — 10 years

CLASSIC high bed with straigt ladder / Desk to the second high bed / CLASSIC chest, grey washed / POPSICLE Bedimen, Beredescry / ROOM COLLECTION rug, mountain grey / PLAY table, white.