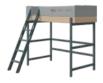

### **WELCOME** to my space

20

CLASSIC single bed, grey washed / DOTS table, white / CLASSIC chest, grey washed / CLASSIC wardrobe, grey washed / POPSICLE bedlinen, blueberry / ROOM COLLECTION rug, light/dark mountain grey.

### MY PRIVATE 08 09 PLACE

When I want to be alone I close the door to my room and game with my friends. My bed is the perfect place to sit and relax with some good music in my ears.