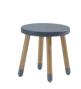

Tables with oak legs

Item no.: 82-50103-25 Ø:60 H:47 Stools with oak legs

Item no.: 82-10047-25 Ø:30 H:30 Study Desks Colour options:

Item no.: 82-50127-32 H:73,5 L:124,2 D:60

Item no.: 82-20140-32 H:8,4 L:27,6 D:34,8