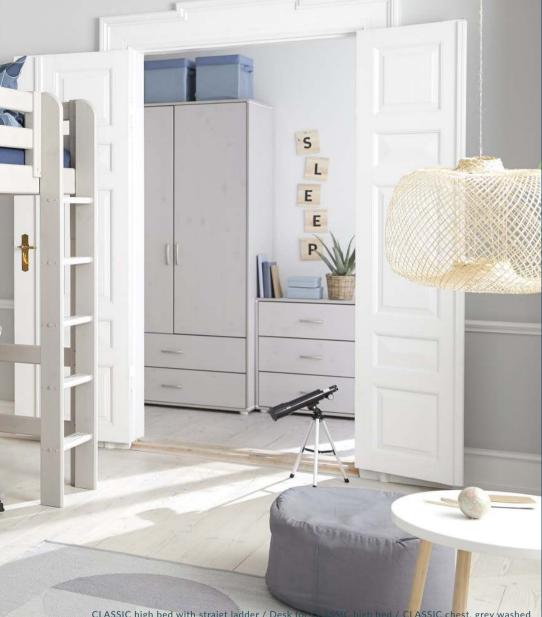

### **WELCOME** to my space

20

CLASSIC single bed, grey washed / DOTS table, white / CLASSIC chest, grey washed / CLASSIC wardrobe, grey washed / POPSICLE bedlinen, blueberry / ROOM COLLECTION rug, light/dark mountain grey.