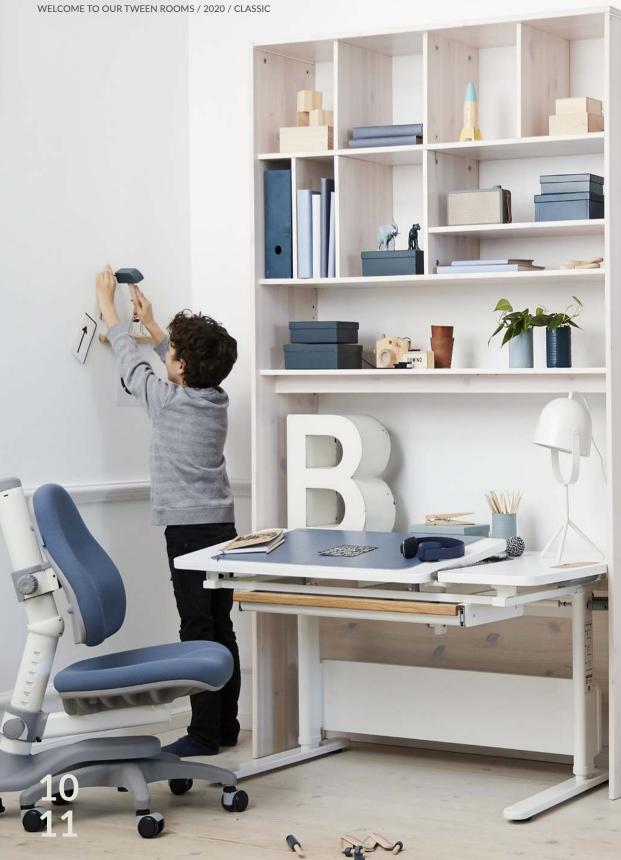

## MY TWEEN ROOM

My room is the best place to be. It is cosy and decorated with my study desk under my bed. I love hanging out there and do my homework.

Ô 📠

0

FELIX — 10 years

CLASSIC high bed with straigt ladder / Desk to the second high bed / CLASSIC chest, grey washed / POPSICLE Bedimen, Beredescry / ROOM COLLECTION rug, mountain grey / PLAY table, white.