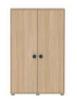

# CLASSIC

### Created by FLEXA

The CLASSIC collection is characterised by its timeless and Danish design, making it easy to decorate your child's room. CLASSIC is designed to be built and rebuilt to grow with the child.

In each product you can see the knots in the wood, which brings nature into the room. The collection is designed in three beautiful colours and is made of high quality pine.

Kids interiors since 19

**SLEEP** 