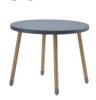

Tables with oak legs

Item no.: 82-50103-25 Ø:60 H:47 Stools with oak legs

Item no.: 82-10047-25 Ø:30 H:30 Study Desks Colour options:

Item no.: 82-50127-32 H:73,5 L:124,2 D:60

Item no.: 82-20140-32 H:8,4 L:27,6 D:34,8