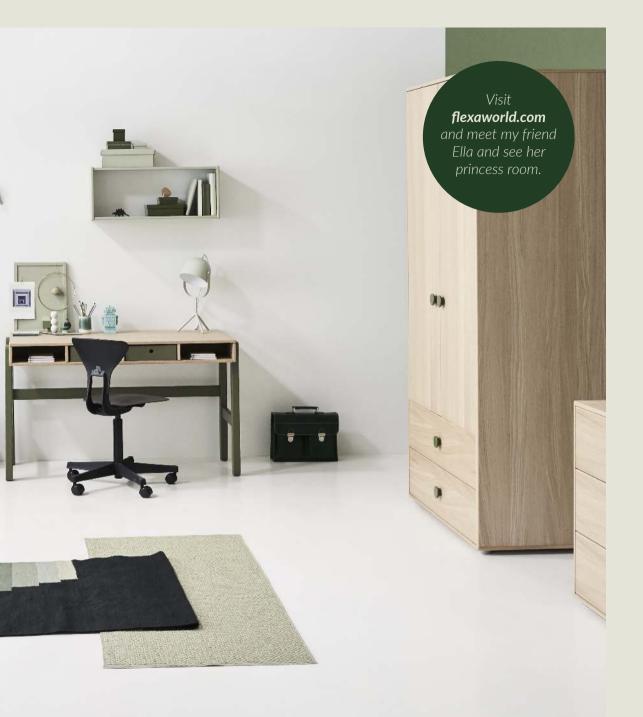

### **WELCOME** to my space

20

CLASSIC single bed, grey washed / DOTS table, white / CLASSIC chest, grey washed / CLASSIC wardrobe, grey washed / POPSICLE bedlinen, blueberry / ROOM COLLECTION rug, light/dark mountain grey.

### MY PRIVATE 08 09 PLACE

When I want to be alone I close the door to my room and game with my friends. My bed is the perfect place to sit and relax with some good music in my ears.