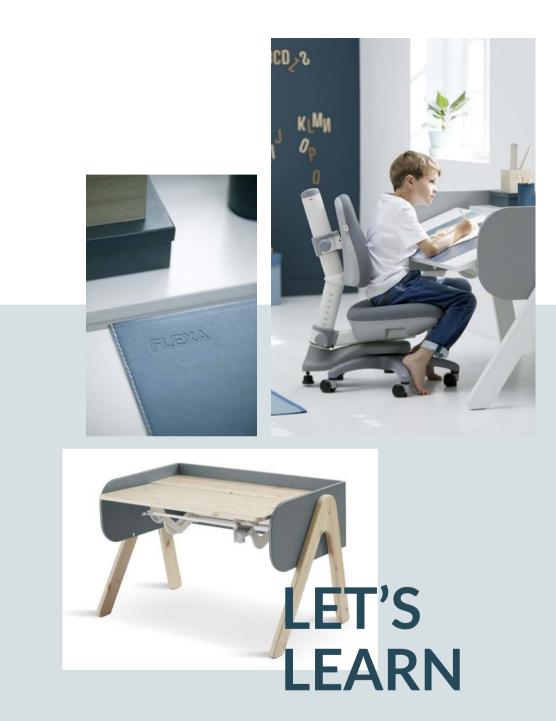

### STUDY STUDY STUDY

The FLEXA study collection offers a healthy and comfortable solution – especially for children who spend a lot of their time at home sitting at a desk. The collection features exclusive Danish design and important flexibility.

Children concentrate and learn best when they're sitting on chairs and working at desks with an ergonomic design that supports their natural energy.