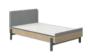

CLASSIC chest, white washed / CLASSIC hutch, white washed / CLASSIC shelf unit, white washed / WOODY study desk, white washed/frosty blue / CONVERSA study chair.

14 15

### **OSCAR** — 9 years

## -STUDY TIME

The study place in my room makes it possible for me to be creative, study and learn. The storage solution is the perfect place to organize all my stuff.

CLASSIC Mid-high bed w. 1/2 CLASSIC house, white washed / WOODY study desk, white/urban grey / ROOM Collection storage box, frosty blue og moss green / RAY study chair.