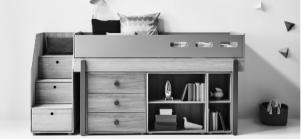

CLASSIC chest, white washed / CLASSIC hutch, white washed / CLASSIC shelf unit, white washed / WOODY study desk, white washed/frosty blue / CONVERSA study chair.

14 15