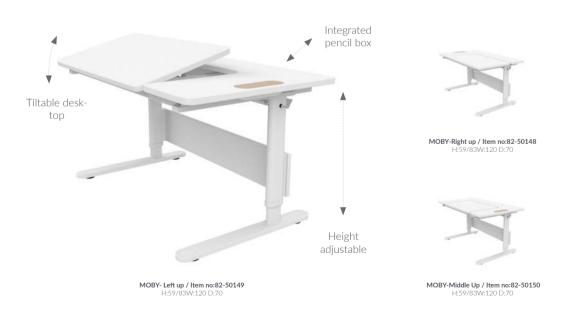

#### WELCOME TO OUR TWEEN ROOMS / 2020 / MOBY

The

CABBY low hutch / CABBY wardrobe / CABBY bookcase / MOBY study desk / RAY study chair.

### 40 STUDY Collection 41 WE GROW TOGETHER

MOBY Study desks

See more about STUDY on flexaworld.com