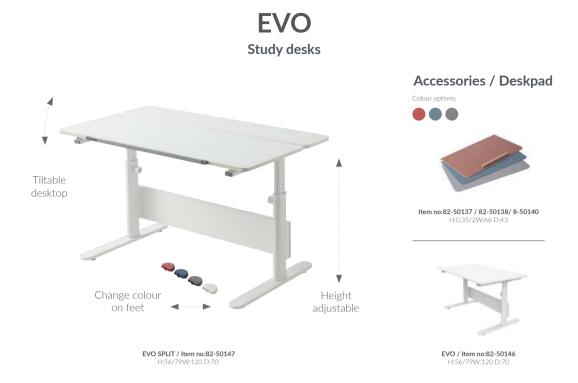

### STUDY STUDY STUDY

The FLEXA study collection offers a healthy and comfortable solution – especially for children who spend a lot of their time at home sitting at a desk. The collection features exclusive Danish design and important flexibility.

Children concentrate and learn best when they're sitting on chairs and working at desks with an ergonomic design that supports their natural energy.