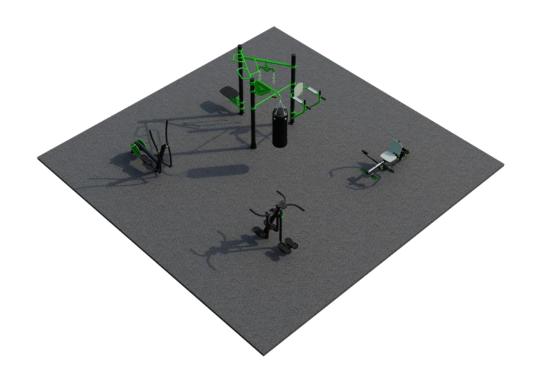

## FitLiving 2

Elevate the fitness experience in your residential complex with FitLiving 2 Outdoor Fitness Park. Specially designed to cater to the needs of residents, this outdoor facility provides a comprehensive array of cutting-edge exercise equipment. From cardio machines to strength training gear, FitLiving 2 ensures that residents have access to a dynamic and invigorating fitness space, promoting a balanced and active lifestyle.

## Attributes

Product code Certificate Age group Designed for Capacity Fall height 1-3-250 EN 16630 14 + years Residential Complexes 18 people 1.4 m