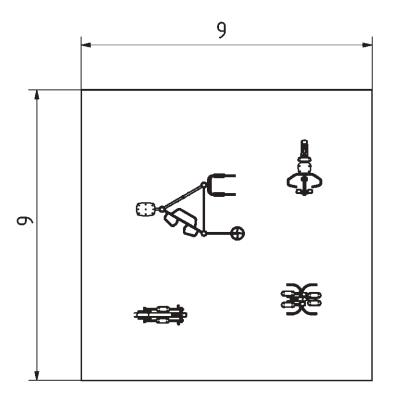

## **Technical specification**

Anchoring option Net weight Material Anti-corrosion possibilty Total Area Color options For more color options, discuss with your sales representative.

## Warranty

In-ground or surface Structure 736 kg Steel S235 Paint Galvanized or EPD Plastic 81 m<sup>2</sup> Rubber Moving p Detailed informat

| Structure                                                     | 25-15 years |
|---------------------------------------------------------------|-------------|
| Steel                                                         | 5-10 years  |
| Paint                                                         | 2 years     |
| Plastic                                                       | 5-10 years  |
| Rubber                                                        | 1-3 years   |
| Moving parts<br>Detailed information in the warranty document | 2 years     |
|                                                               |             |