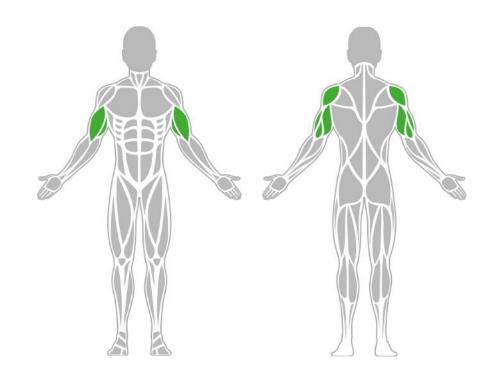

## **Muscle Groups Focus**

#### **Hand Bike**

Exercises on the BeStrong Hand bike allow the user to work the chest, shoulder, arm and core muscles without the use of weights. Both cardio and strength training can be performed simultaneously on this recreational exercise device. The hand bike allows the user to gently move through the aforementioned muscle groups without straining the joints, making this outdoor fitness device perfect for all age groups.