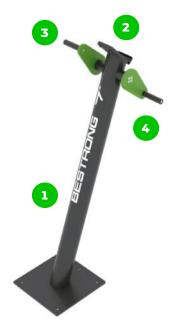

#### **Hand Bike**

Exercises on the BeStrong Hand bike allow the user to work the chest, shoulder, arm and core muscles without the use of weights. Both cardio and strength training can be performed simultaneously on this recreational exercise device. The hand bike allows the user to gently move through the aforementioned muscle groups without straining the joints, making this outdoor fitness device perfect for all age groups.

#### **Attributes**

Product code

Certificate Age group Capacity Max. weight load Type

Difficulty level

1-1-305 EN 16630, ASTM F3101 14 + years 1 person 286.60 lbs Recreational Easy