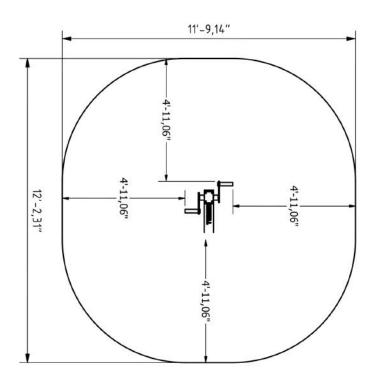

### **Plan View**

At least 2 people 45-90 min. At least 2 people 30-60 min. 17,66 ft<sup>3</sup> 17,66 ft<sup>3</sup> 31.5 x 31.5 x 31.5 "

## **Technical specification**

Safety surfice area

Net weight

Naterial

Color options

Around 4.92 ft radius

85.98 lbs

85.98 lbs