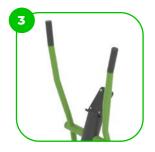

The device is equipped with an ergonomic non-slip HDPE phone holder for convenience.

At the end of the arms, the handle is rubber-coated for a more comfortable and secure grip.

The device is fitted with composite bearings that are weather-resistant. The bearing does not require regular maintenance.