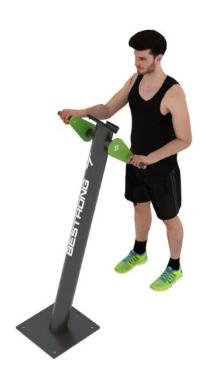

#### **Hand Bike**

Exercises on the BeStrong Hand bike allow the user to work the chest, shoulder, arm and core muscles without the use of weights. Both cardio and strength training can be performed simultaneously on this recreational exercise device. The hand bike allows the user to gently move through the aforementioned muscle groups without straining the joints, making this outdoor fitness device perfect for all age groups.