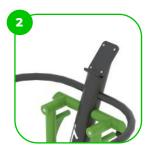

The device is equipped with an ergonomic non-slip HDPE phone holder for convenience.

At the end of the arms, the handle is rubber-coated for a more comfortable and secure grip.

The device is fitted with composite bearings that are weather-resistant. The bearing does not require regular maintenance.