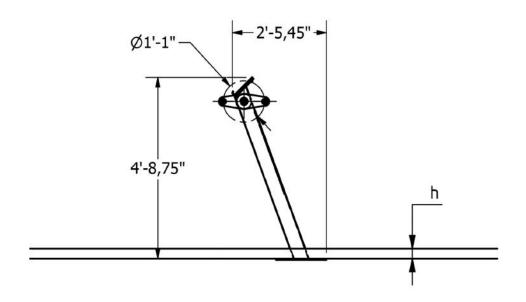

### **Side View**

At least 2 people 45-90 min. At least 2 people 30-60 min. 17,66 ft<sup>3</sup> 17,66 ft<sup>3</sup> 31.5 x 31.5 x 31.5 "