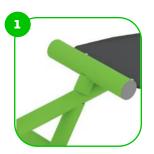

The device is equipped with an ergonomic non-slip HDPE phone holder for convenience.

At the end of the arms, the handle is rubber-coated for a more comfortable and secure grip.

The device is fitted with composite bearings that are weather-resistant. The bearing does not require regular maintenance.