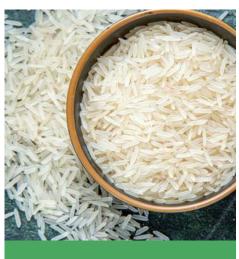

# 1509 SELA 1509 SELA DISNATI RICE BASNATI RICE

1509 Sella Basmati Rice is a premium variety known for its long grains, exquisite aroma, and superior taste. It is carefully grown in the foothills of the Himalayas, ensuring its high quality and authentic flavor. This rice variety is parboiled to preserve its nutrients and enhance its natural flavor, making it a popular choice for a wide range of dishes, especially biryanis and pilafs. Its non-sticky texture after cooking and firm grain structure make it ideal for both home kitchens and commercial use. 1509 Sella Basmati Rice is the perfect choice for anyone seeking a premium, aromatic, and flavorful rice experience.

1121 Basmati Rice is a premium variety renowned for its long, slender grains and distinct aromatic fragrance. Grown in the rich, fertile soils of the Himalayan region, this rice offers a delicate, nutty flavor that enhances any dish. Known for its excellent cooking qualities, 1121 Basmati rice remains non-sticky and fluffy after cooking, making it perfect for biryanis, pilafs, fried rice, and other gourmet dishes. The grains elongate beautifully upon cooking, providing a visually appealing presentation. A popular choice among chefs and home cooks alike, 1121 Basmati Rice delivers a superior dining experience with every meal.