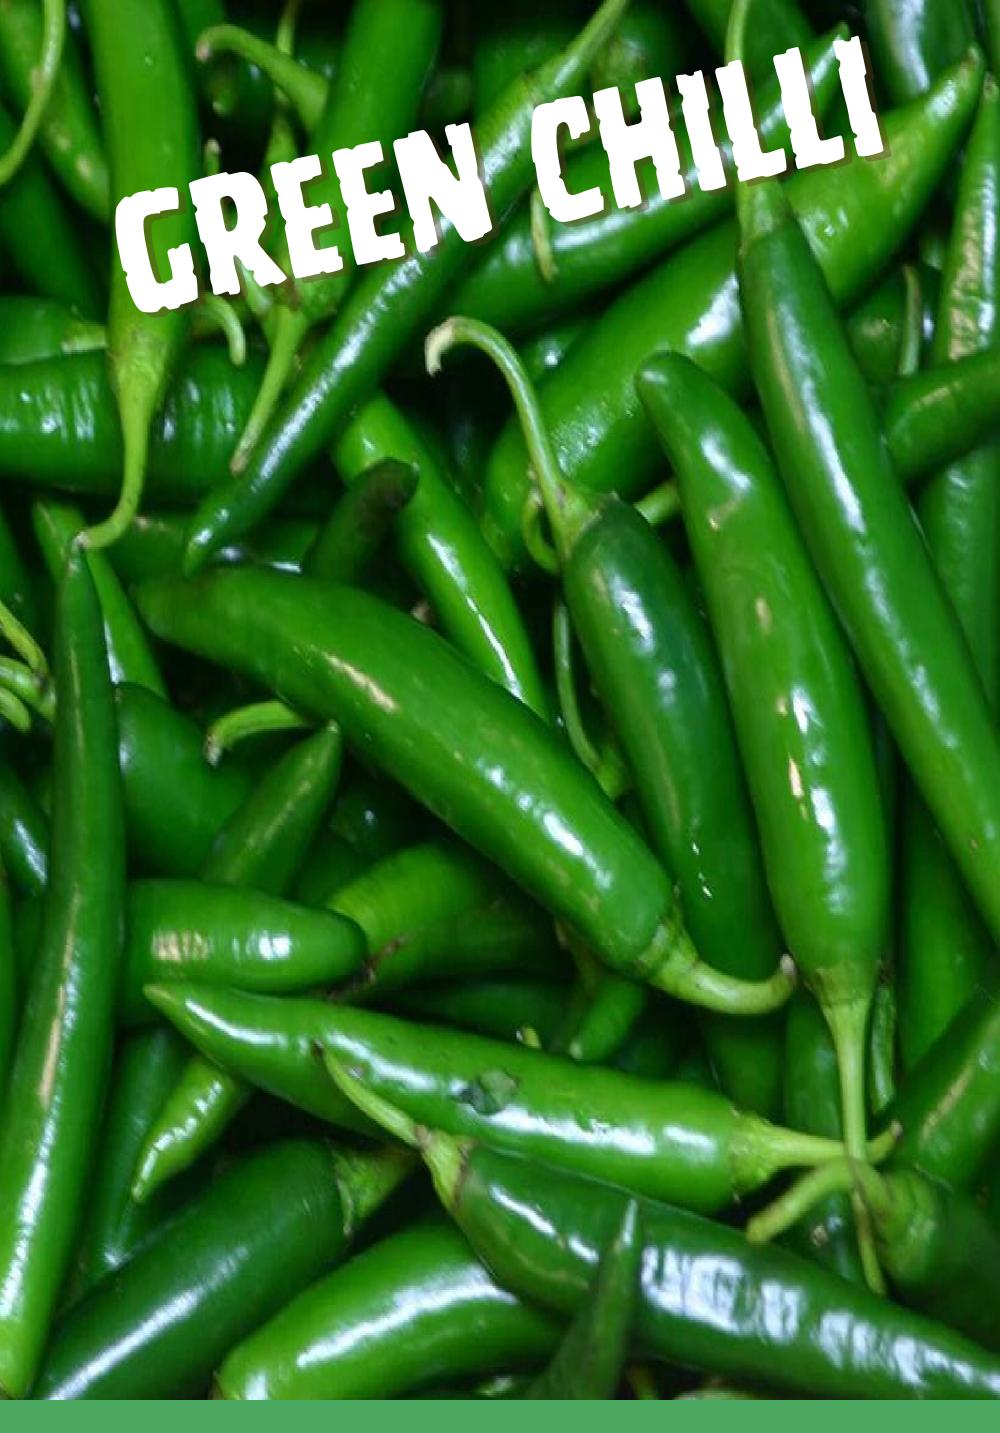

# **GREEN CHILLI**

Green chilli is a versatile and popular ingredient, known for its spicy flavor and vibrant green color. Packed with vitamins A, C, and K, it boosts immunity, aids digestion, and supports metabolism. A rich source of antioxidants, green chillies help combat inflammation and promote healthy skin. They are widely used in cuisines across the globe, enhancing the taste of curries, stir-fries, salads, and chutneys. With a distinct heat and sharpness, green chillies are perfect for those who enjoy bold flavors. Low in calories and high in nutrients, they are an excellent addition to a healthy and flavorful diet.