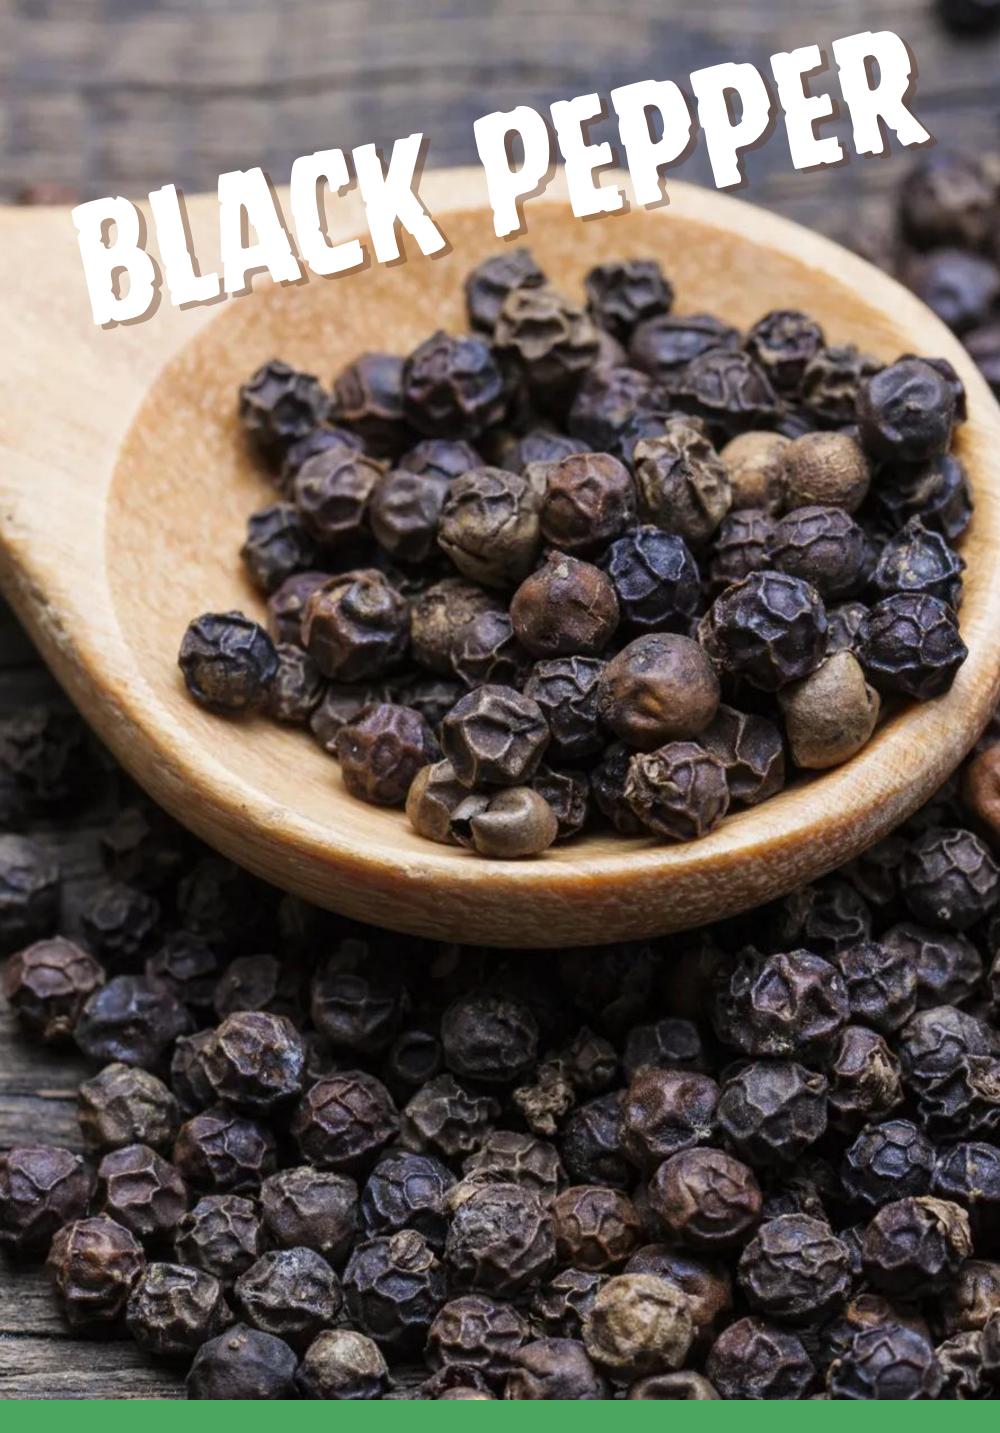

#### **BLACK PEPPER**

Black pepper is one of the most popular and widely used spices around the world, known for its pungent, sharp flavor and mild heat. Derived from the dried fruit of the Piper nigrum plant, black pepper enhances a variety of dishes, from meats and vegetables to soups and sauces. It is rich in essential nutrients like vitamins, minerals, and antioxidants, offering numerous health benefits, including aiding digestion and boosting metabolism. Black pepper is commonly used ground or in whole peppercorn form, adding both flavor and depth to cuisines worldwide, particularly in Indian, European, and Asian cooking.