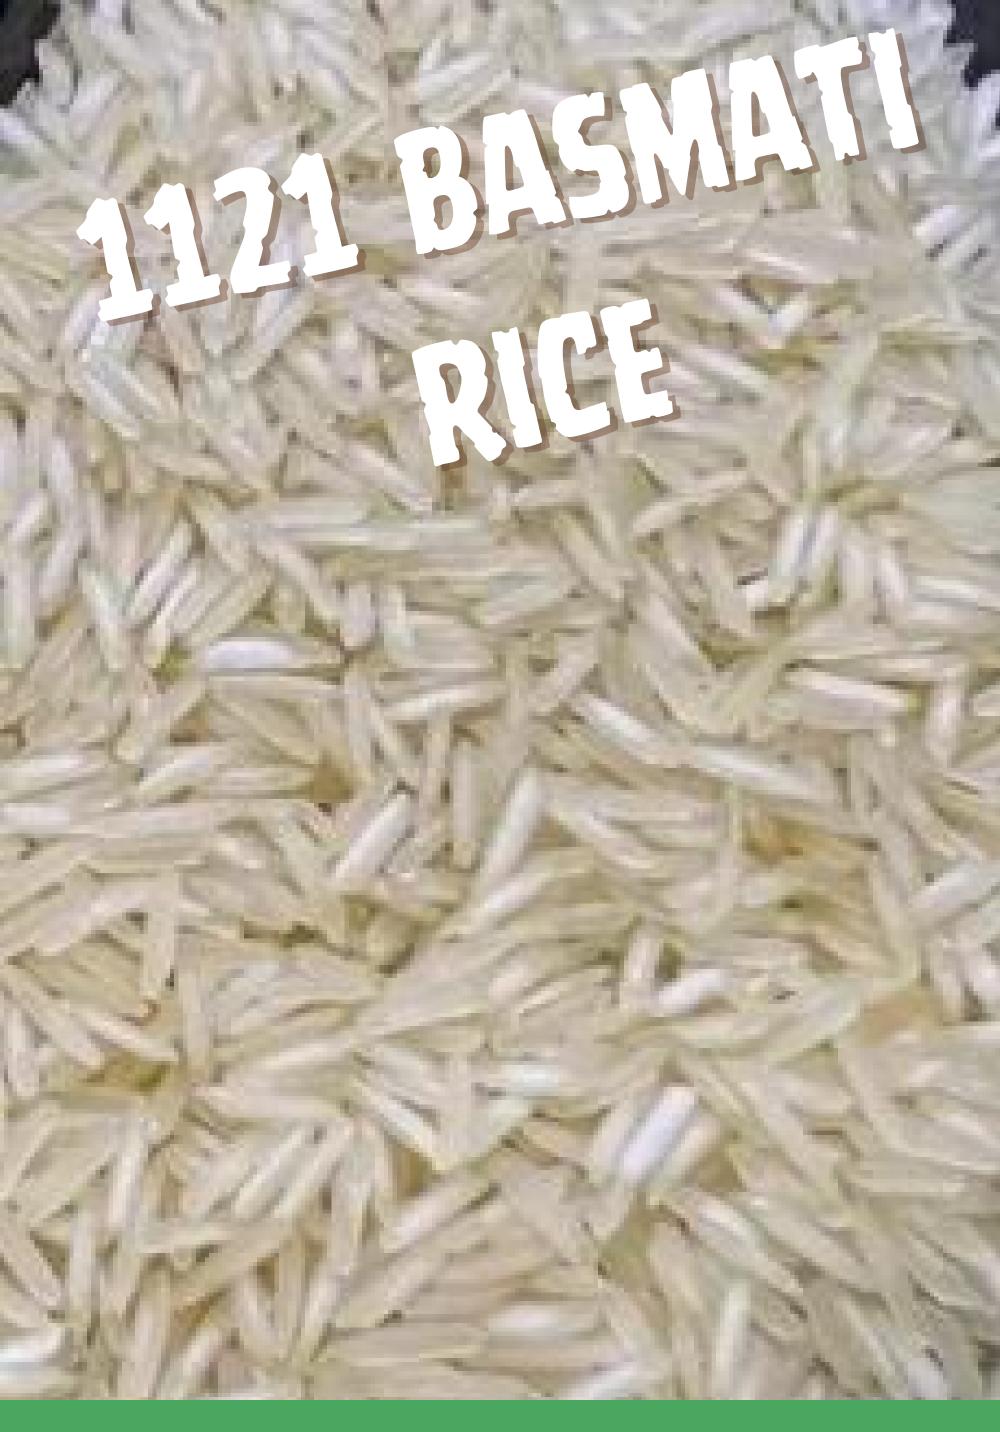

1121 Basmati Rice is a premium variety renowned for its long, slender grains and distinct aromatic fragrance. Grown in the rich, fertile soils of the Himalayan region, this rice offers a delicate, nutty flavor that enhances any dish. Known for its excellent cooking qualities, 1121 Basmati rice remains non-sticky and fluffy after cooking, making it perfect for biryanis, pilafs, fried rice, and other gourmet dishes. The grains elongate beautifully upon cooking, providing a visually appealing presentation. A popular choice among chefs and home cooks alike, 1121 Basmati Rice delivers a superior dining experience with every meal.