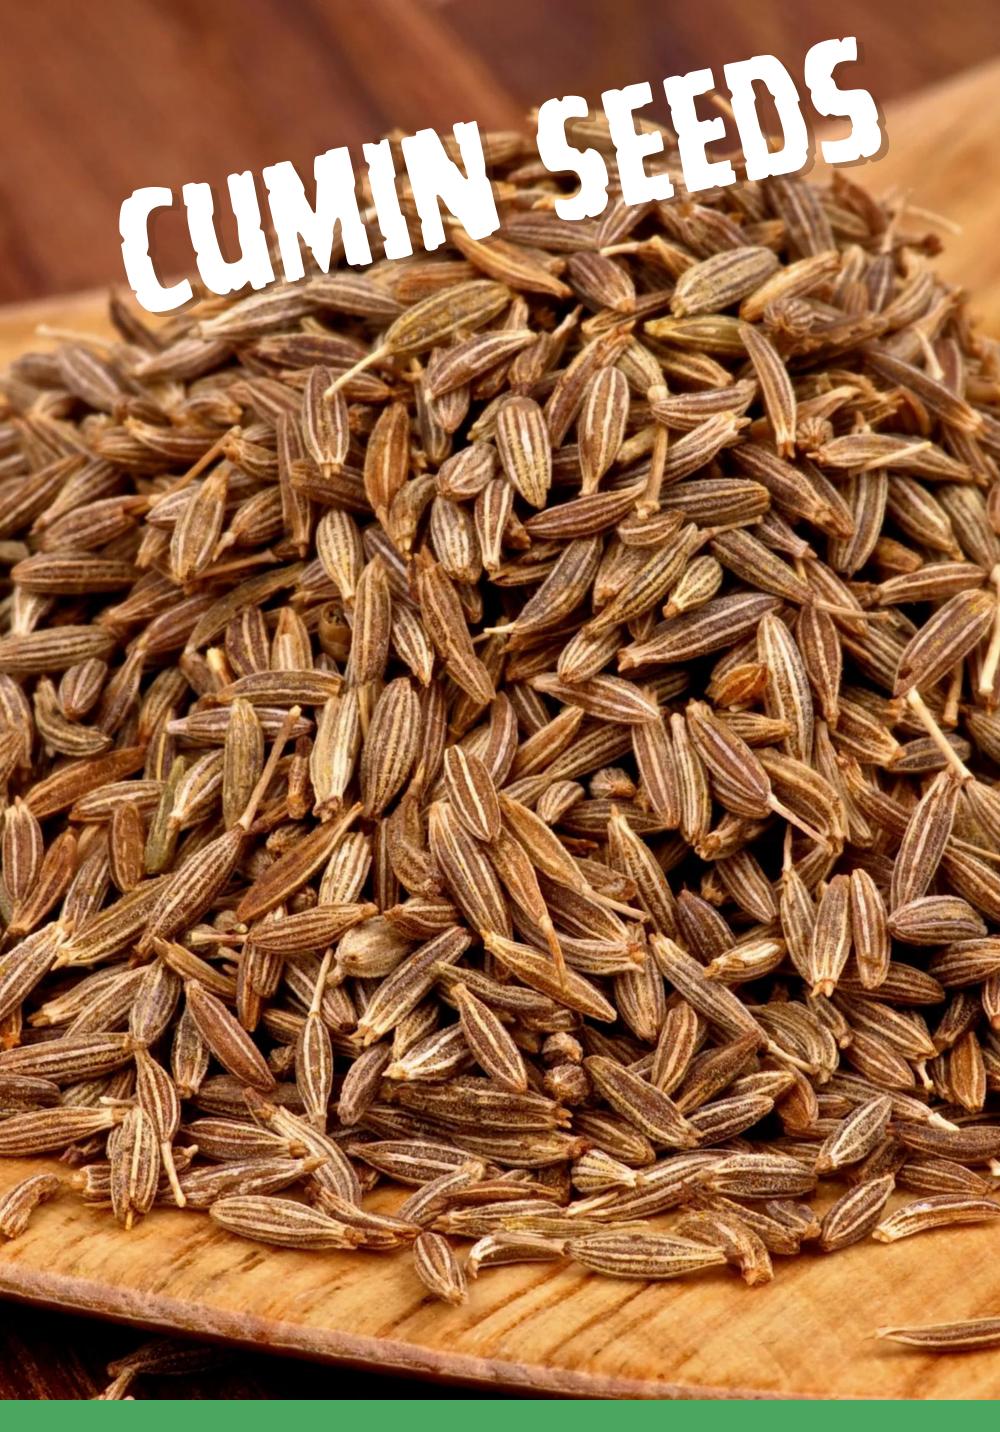

#### **CUMIN SEEDS**

Cumin seeds are a flavorful and aromatic spice widely used in kitchens around the world. Known for their earthy, nutty, and slightly peppery flavor, cumin seeds add depth to various dishes, from curries and soups to stews and grilled meats. They are rich in essential nutrients, including iron, antioxidants, and dietary fiber, which contribute to overall health and digestion. Cumin is often used whole or ground, with whole seeds being toasted to release their full aroma and flavor. Its versatile nature makes it an indispensable ingredient in Middle Eastern, Indian, and Mediterranean cuisines, enhancing both savory and spice-based dishes.