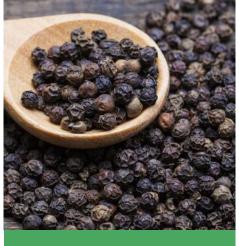

#### **BLACK PEPPER**

Black pepper is one of the most popular and widely used spices around the world, known for its pungent, sharp flavor and mild heat. Derived from the dried fruit of the Piper nigrum plant, black pepper enhances a variety of dishes, from meats and vegetables to soups and sauces. It is rich in essential nutrients like vitamins, minerals, and antioxidants, offering numerous health benefits, including aiding digestion and boosting metabolism. Black pepper is commonly used ground or in whole peppercorn form, adding both flavor and depth to cuisines worldwide, particularly in Indian, European, and Asian cooking.