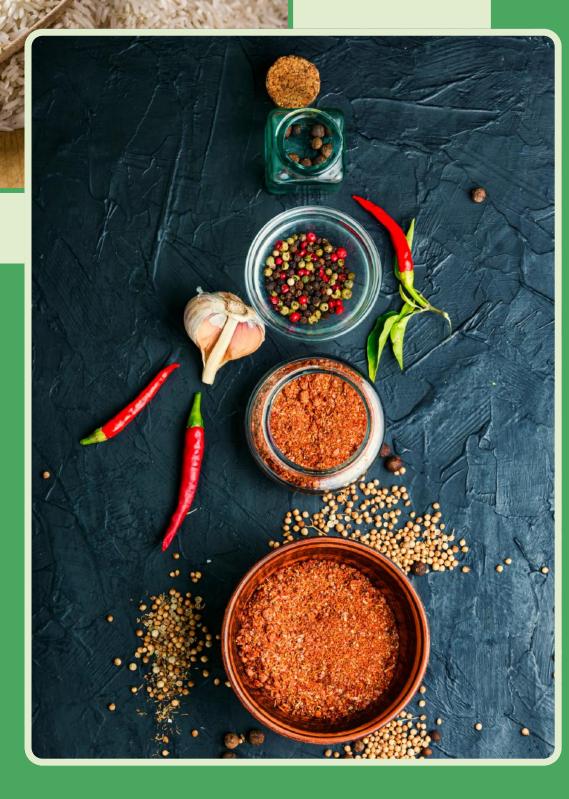

### **TURMERIC POWDER**

Turmeric powder is a vibrant yellow spice derived from the dried and ground roots of the turmeric plant (Curcuma longa). Renowned for its earthy flavor and warm, slightly bitter taste, it is a key ingredient in many culinary traditions, especially Indian cuisine. Rich in curcumin, a powerful antioxidant with anti-inflammatory properties, turmeric is valued for its health benefits, including boosting immunity, improving digestion, and supporting joint health. It is also used in skincare for its natural glow-enhancing properties. Versatile and aromatic, turmeric powder enhances the flavor, color, and nutritional value of curries, teas, smoothies, and various other dishes.

### **RED CHILLI**

Red chilli is a vibrant and versatile spice widely used in cuisines around the world. Known for its fiery heat and rich flavor, it enhances the taste of dishes like curries, sauces, and marinades. Packed with capsaicin, red chilli offers numerous health benefits, including boosting metabolism, improving digestion, and providing pain relief. It is also a rich source of vitamins A, C, and E, along with antioxidants that strengthen immunity. Whether used fresh, dried, or powdered, red chilli adds a distinctive kick to food, making it an essential ingredient in kitchens globally. Its bold flavor and health benefits are unmatched.

#### **BLACK PEPPER**

Black pepper is one of the most popular and widely used spices around the world, known for its pungent, sharp flavor and mild heat. Derived from the dried fruit of the Piper nigrum plant, black pepper enhances a variety of dishes, from meats and vegetables to soups and sauces. It is rich in essential nutrients like vitamins, minerals, and antioxidants, offering numerous health benefits, including aiding digestion and boosting metabolism. Black pepper is commonly used ground or in whole peppercorn form, adding both flavor and depth to cuisines worldwide, particularly in Indian, European, and Asian cooking.