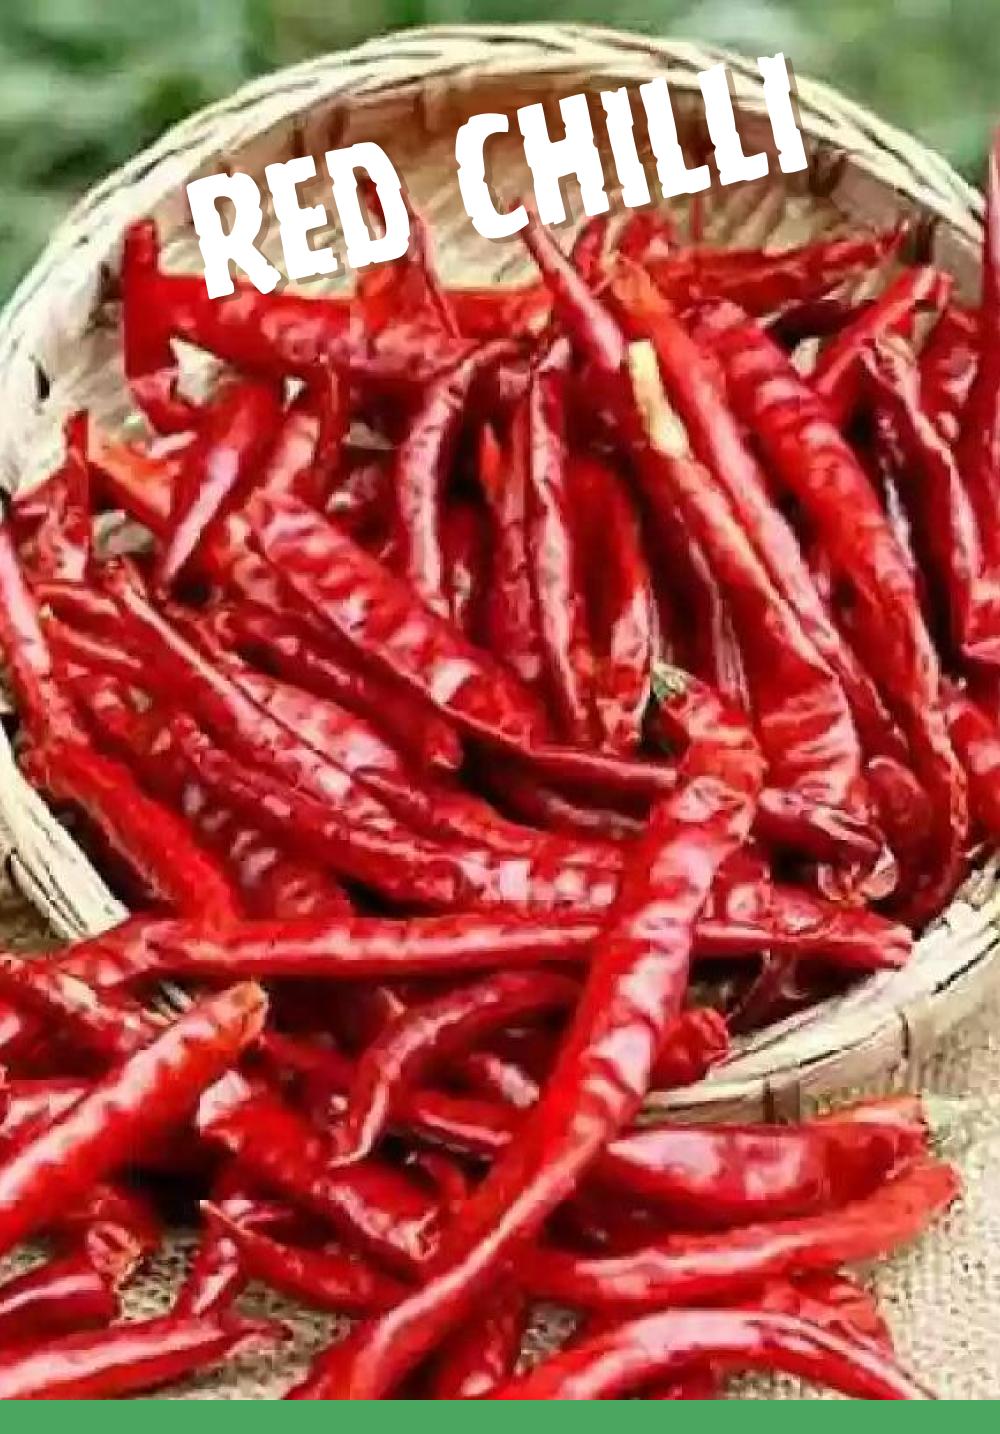

### **RED CHILLI**

Red chilli is a vibrant and versatile spice widely used in cuisines around the world. Known for its fiery heat and rich flavor, it enhances the taste of dishes like curries, sauces, and marinades. Packed with capsaicin, red chilli offers numerous health benefits, including boosting metabolism, improving digestion, and providing pain relief. It is also a rich source of vitamins A, C, and E, along with antioxidants that strengthen immunity. Whether used fresh, dried, or powdered, red chilli adds a distinctive kick to food, making it an essential ingredient in kitchens globally. Its bold flavor and health benefits are unmatched.