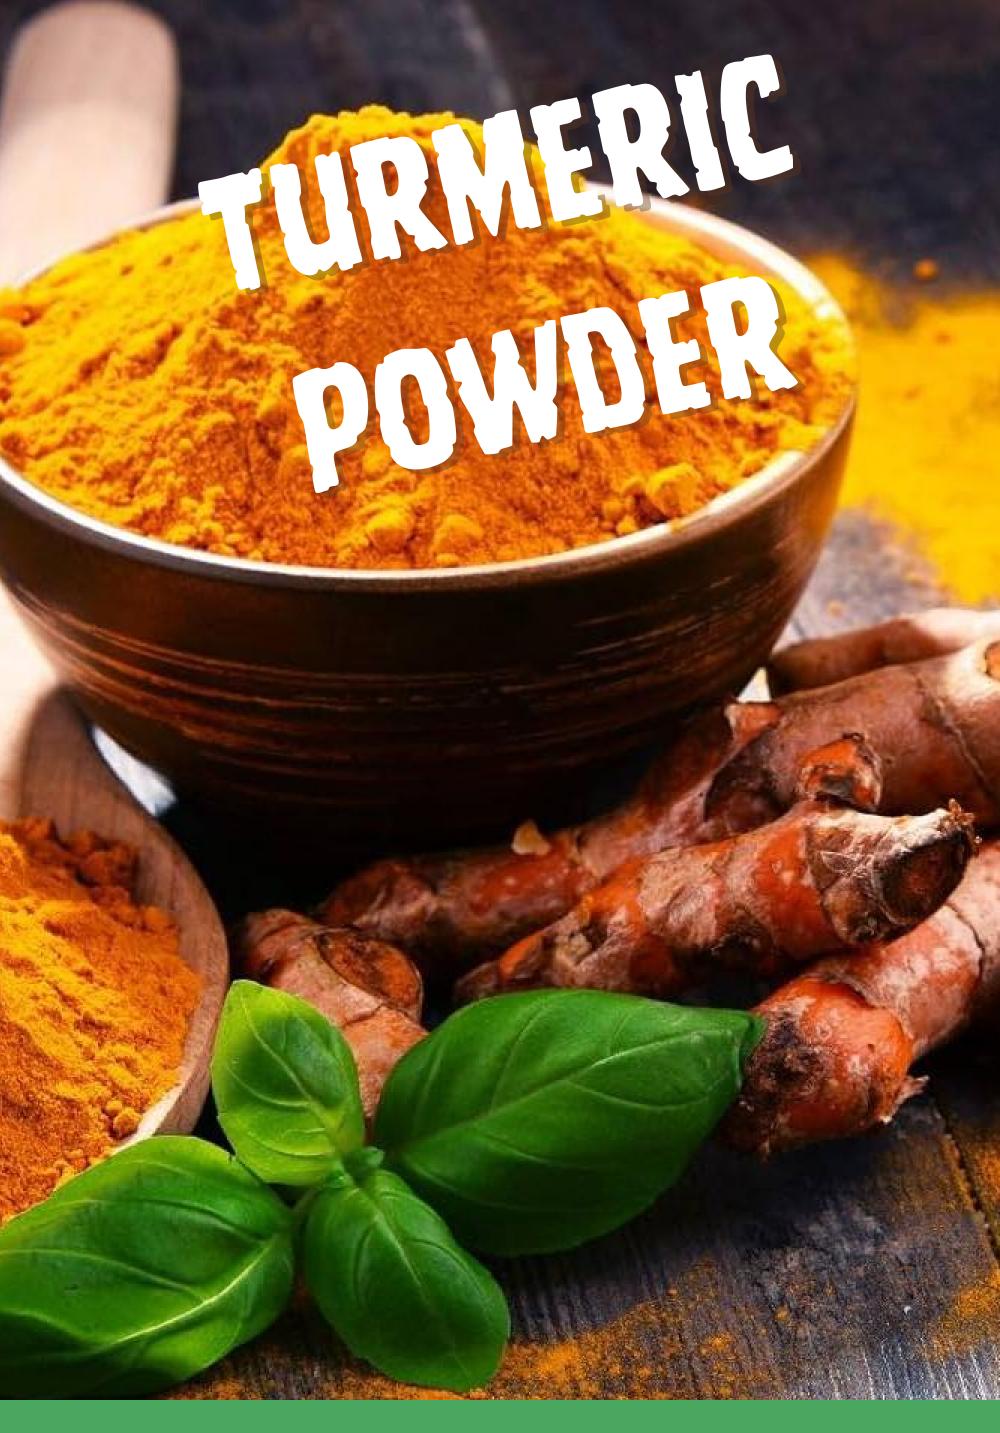

### **TURMERIC POWDER**

Turmeric powder is a vibrant yellow spice derived from the dried and ground roots of the turmeric plant (Curcuma longa). Renowned for its earthy flavor and warm, slightly bitter taste, it is a key ingredient in many culinary traditions, especially Indian cuisine. Rich in curcumin, a powerful antioxidant with anti-inflammatory properties, turmeric is valued for its health benefits, including boosting immunity, improving digestion, and supporting joint health. It is also used in skincare for its natural glow-enhancing properties. Versatile and aromatic, turmeric powder enhances the flavor, color, and nutritional value of curries, teas, smoothies, and various other dishes.