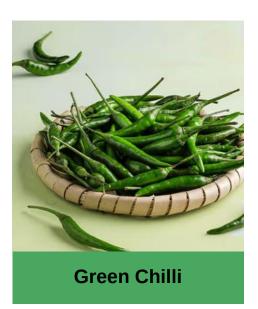

# **GREEN CHILLI**

Green chilli is a versatile and popular ingredient, known for its spicy flavor and vibrant green color. Packed with vitamins A, C, and K, it boosts immunity, aids digestion, and supports metabolism. A rich source of antioxidants, green chillies help combat inflammation and promote healthy skin. They are widely used in cuisines across the globe, enhancing the taste of curries, stir-fries, salads, and chutneys. With a distinct heat and sharpness, green chillies are perfect for those who enjoy bold flavors. Low in calories and high in nutrients, they are an excellent addition to a healthy and flavorful diet.